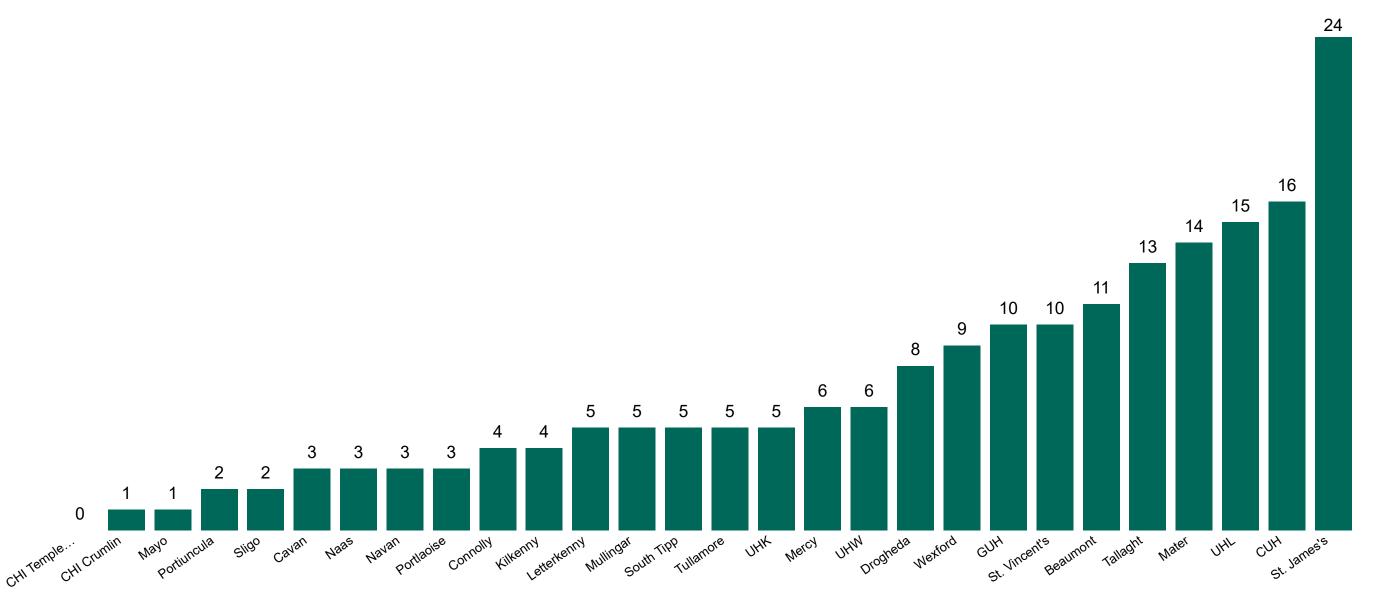

#### Number of Available General Beds on 17/01/2021

Sources: (General Bed Vacancies) - SBAR Portal