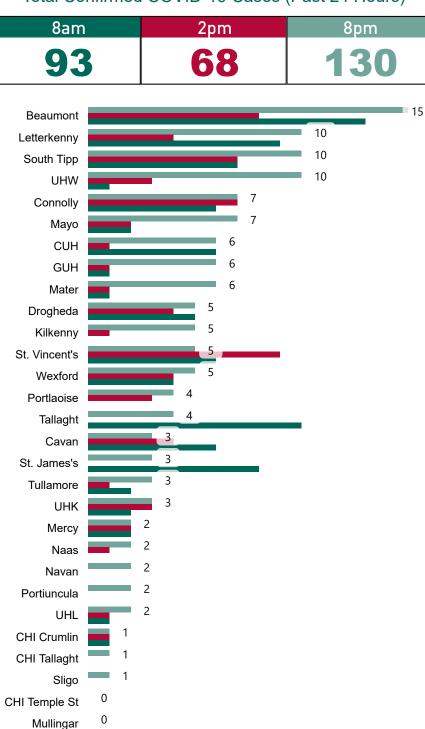

#### Total Confirmed COVID-19 Cases

| 8am  | 2pm  | 8pm  |
|------|------|------|
| 1923 | 1928 | 1982 |

162

Total Confirmed COVID-19 Cases (Past 24 Hours)

Current Number of COVID-19 Suspected Cases