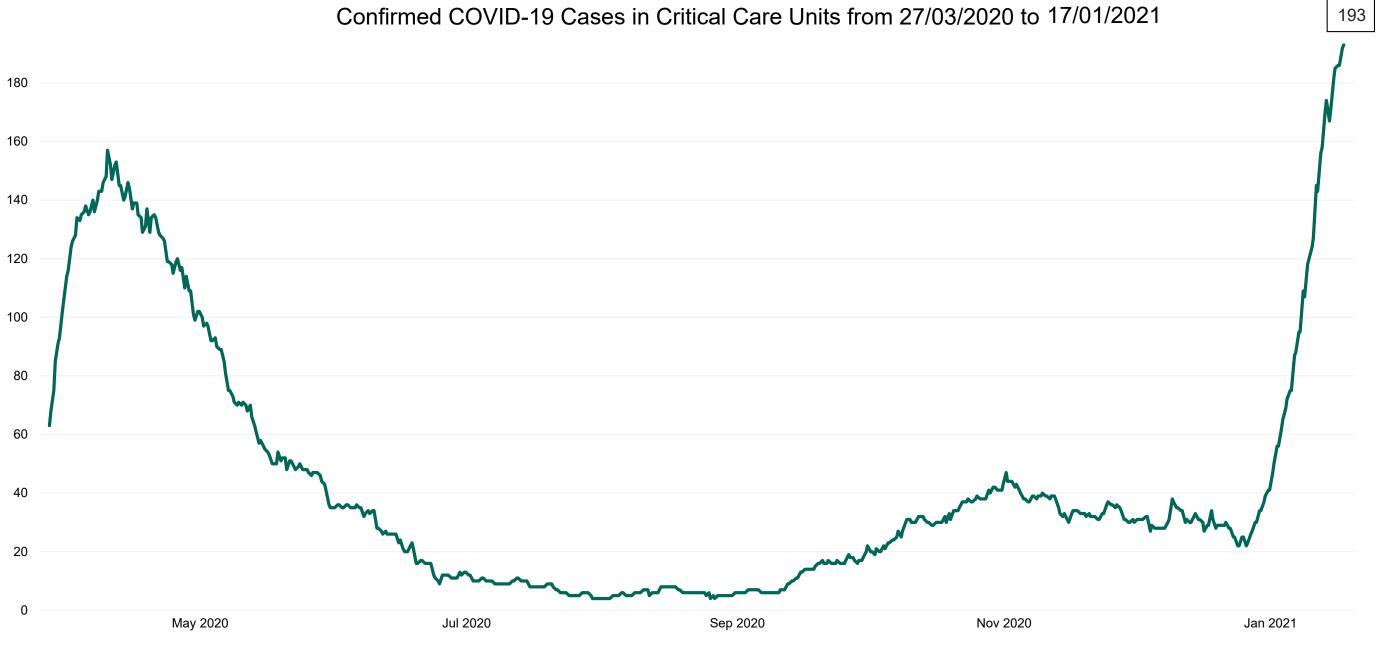

#### **Critical Care Summary as at 17/01/2021 18:30**

| Confirmed COVID-19 cases in Critical Care Units                                                     | Suspected COVID-19 cases in Critical Care Units                                                      |
|-----------------------------------------------------------------------------------------------------|------------------------------------------------------------------------------------------------------|
| 193                                                                                                 | 2                                                                                                    |
| COVID-19 Deaths in Critical Care Units during previous<br>24hrs (8am to 8am) – update at 10am daily | Suspected COVID-19 Deaths in Critical Care during previous 24hrs (8am to 8am) – update at 10am daily |
| 7                                                                                                   | 0                                                                                                    |
| Confirmed COVID-19 Ventilated cases                                                                 | Suspected COVID-19 Ventilated cases                                                                  |
| 108                                                                                                 |                                                                                                      |

#### **Confirmed COVID-19 Cases in Critical Care Units**

Confirmed COVID-19 Cases in Critical Care Units 17/01/2021

#### **Confirmed COVID-19 Cases in Critical Care Units**