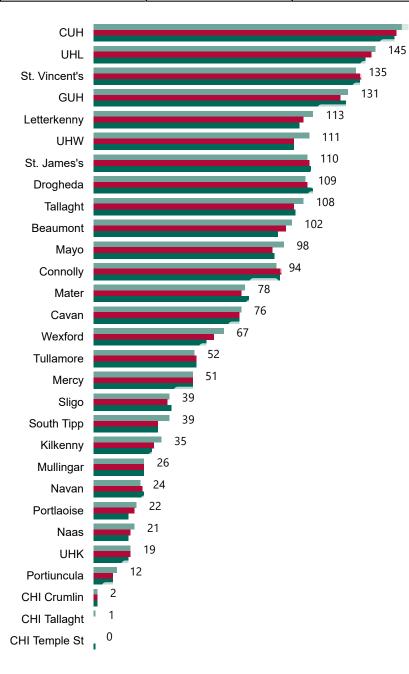

# Number of Confirmed COVID-19 Cases Admitted across 29 acute sites (including CHI)