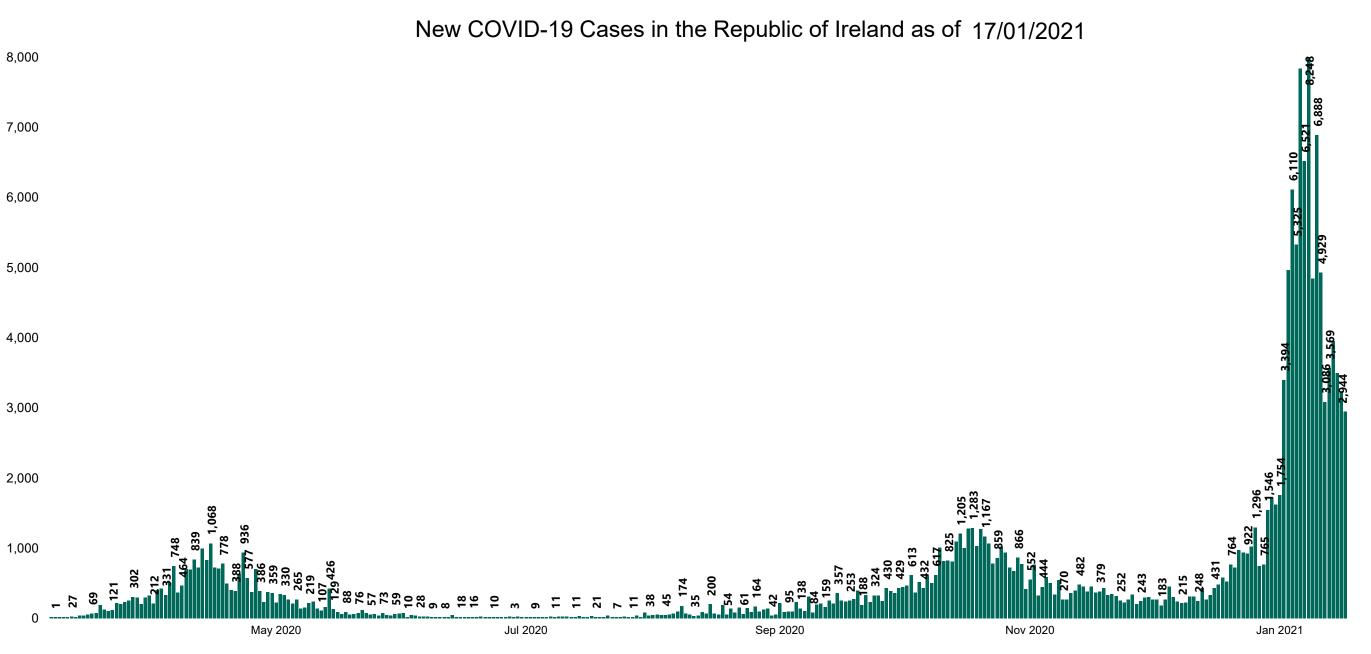

### New Confirmed COVID-19 Cases in the Republic of Ireland as at 17/01/2021

Source: Department of Health 2020, < https://www.gov.ie/en/news/7e0924-latest-updates-on-covid-19-coronavirus/>