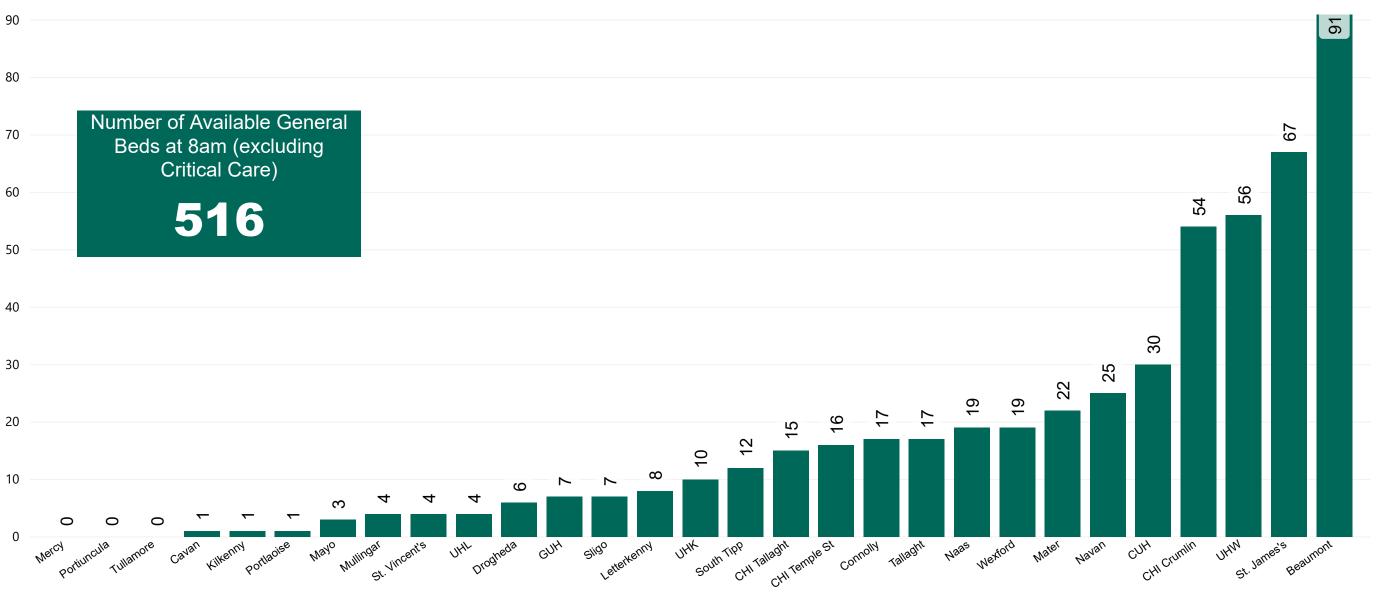

#### Number of Available General Beds on 17/01/2021

Sources: (General Bed Vacancies) - SBAR Portal