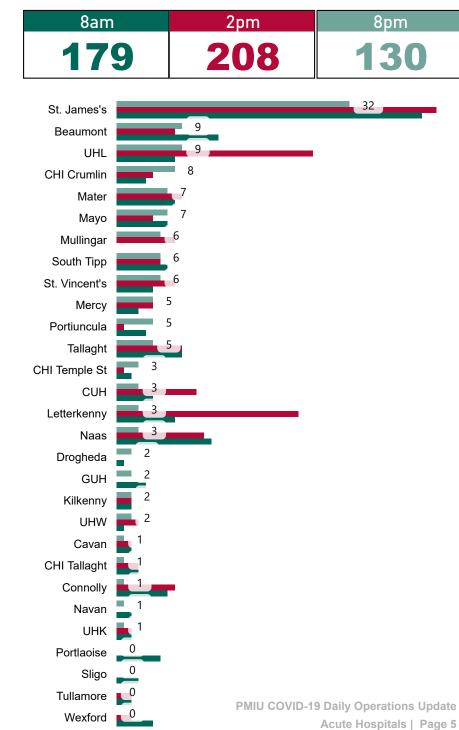

#### Geographical Spread of COVID-19 Confirmed Cases and Suspected Cases across Acute Hospital Sites as at 17/01/2021 20:00