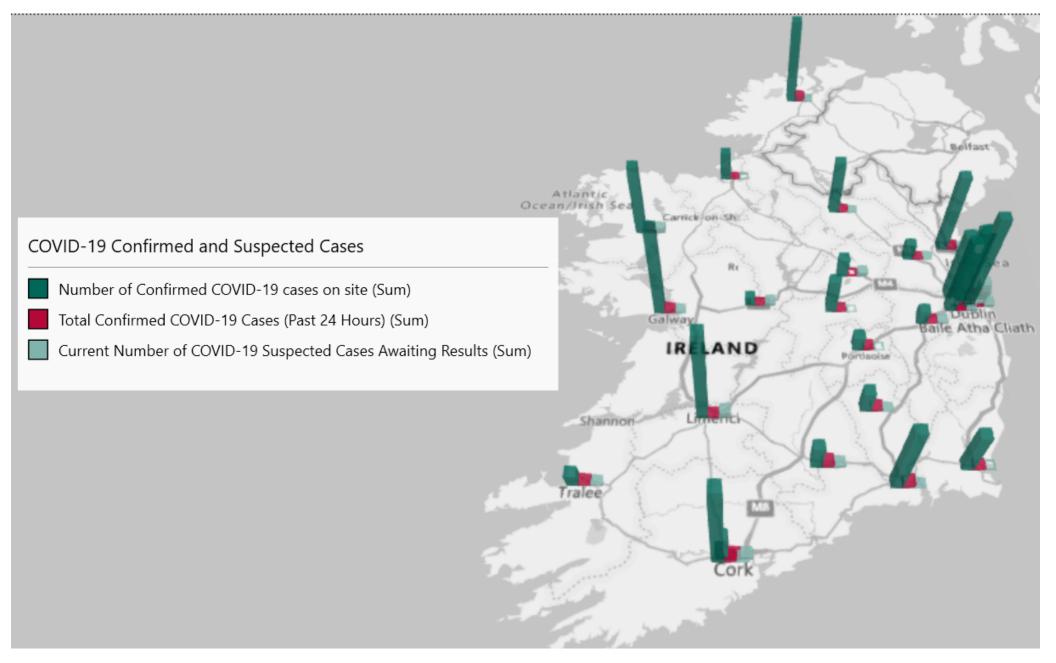

#### Geographical Spread of COVID-19 Confirmed Cases and Suspected Cases across Acute Hospital Sites as at 17/01/2021 20:00