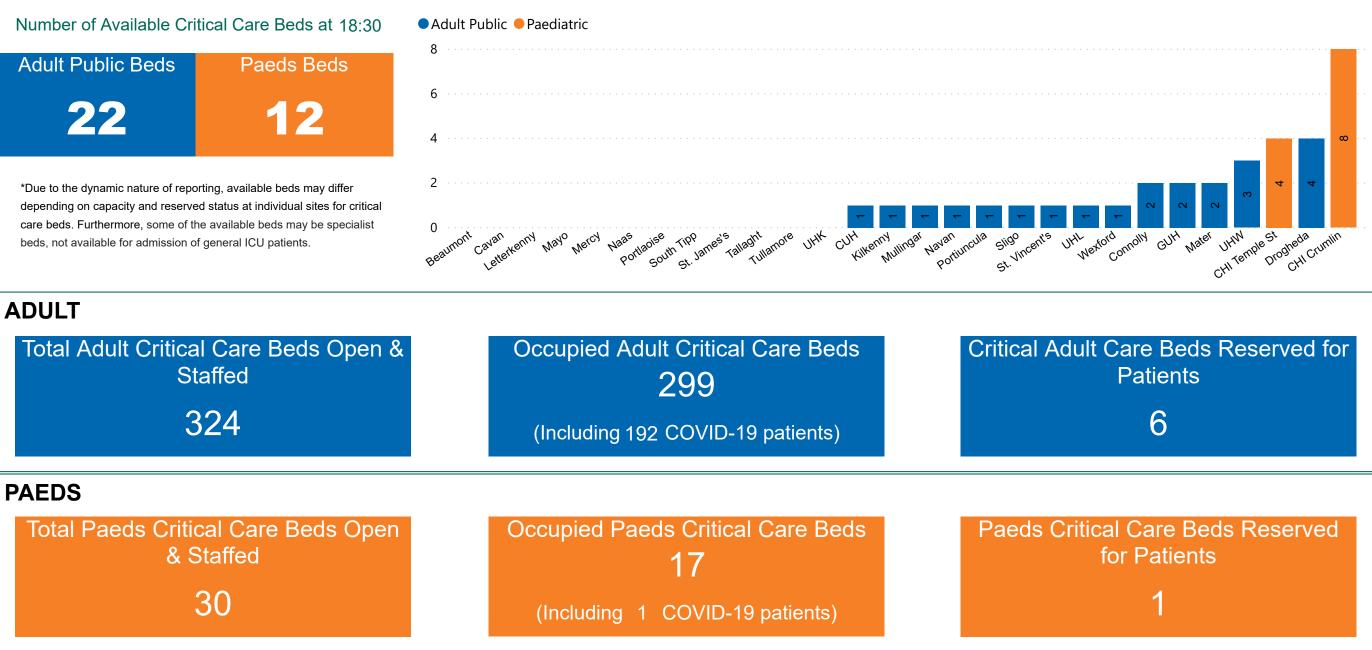

#### Number of Critical Beds Available on 17/01/2021

**Available Critical Care Beds** 

Sources: (Critical Care Bed Vacancies) - ICU Bed Information System (National Office of Clinical Audit (NOCA))