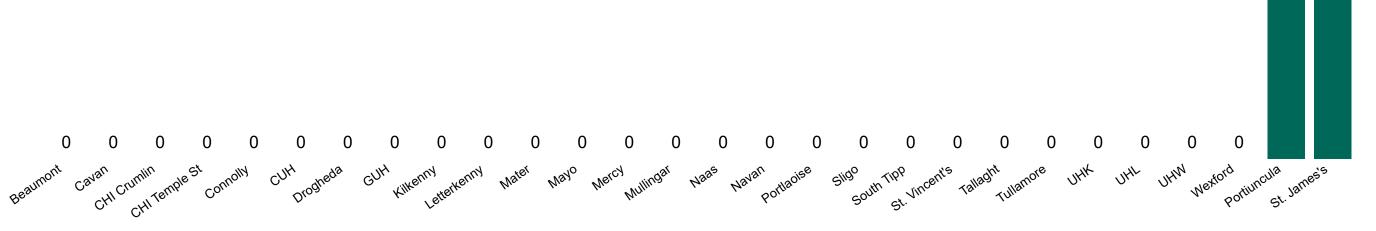

#### **Suspected COVID-19 Cases in Critical Care Units**

Suspected COVID-19 Cases in Critical Care Units 17/01/2021

#### **Suspected COVID-19 Cases in Critical Care Units**

Source: ICU Bed Information System (National office of Clinical Audit (NOCA))