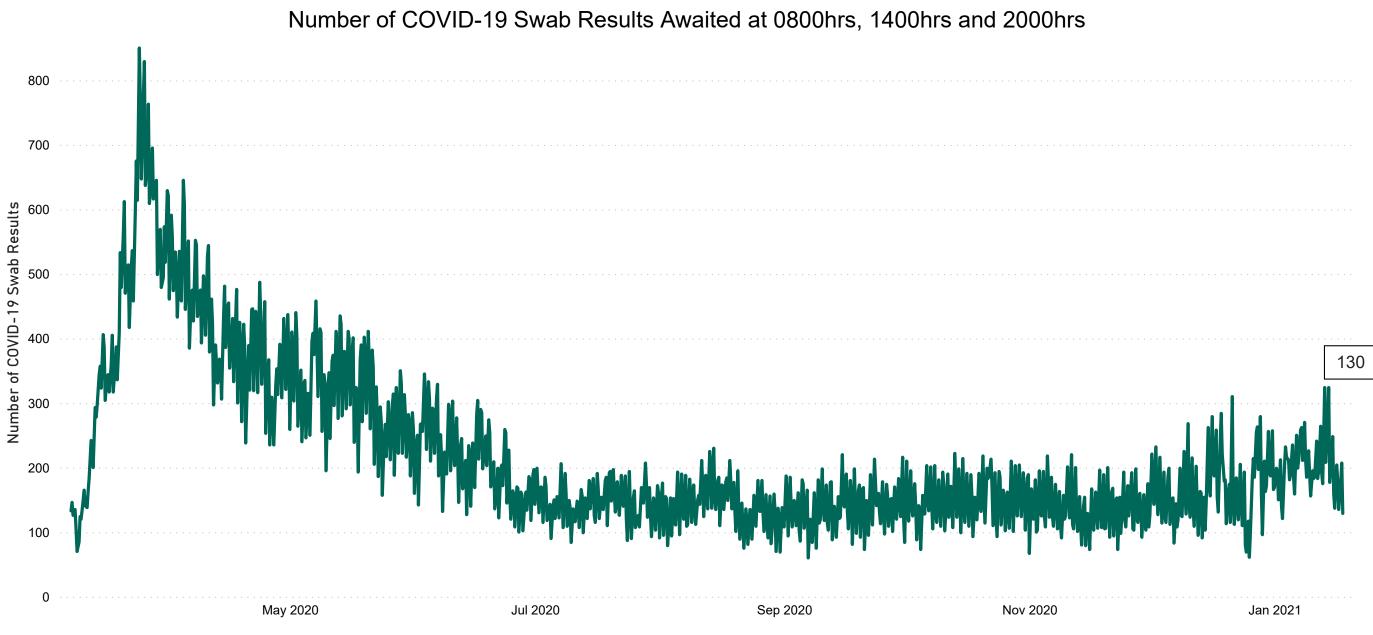

#### Total Confirmed COVID-19 Cases

| 8am  | 2pm  | 8pm  |
|------|------|------|
| 1923 | 1928 | 1982 |

162

Total Confirmed COVID-19 Cases (Past 24 Hours)

Current Number of COVID-19 Suspected Cases

# Number of Suspected COVID-19 Swab Results Awaited Across 29 acute sites as at 17/01/2021