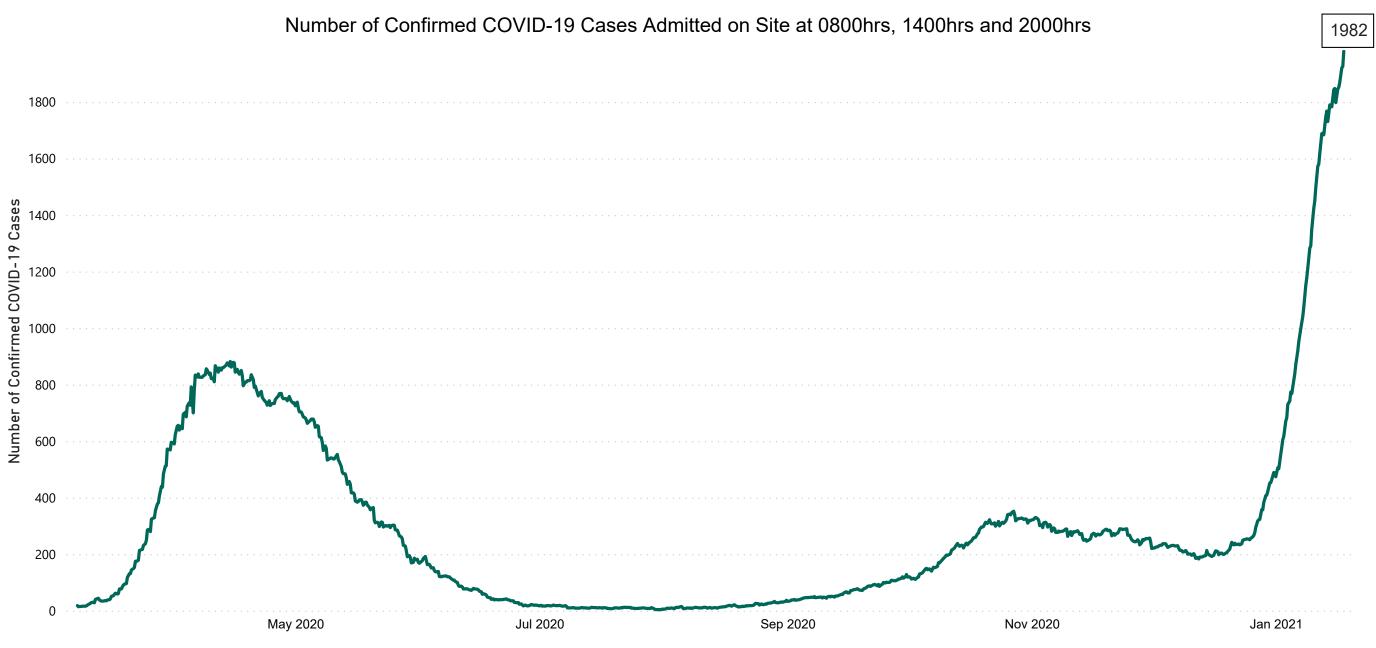

#### Total Confirmed COVID-19 Cases

| 8am  | 2pm  | 8pm  |
|------|------|------|
| 1923 | 1928 | 1982 |

162

Total Confirmed COVID-19 Cases (Past 24 Hours)

Current Number of COVID-19 Suspected Cases

# Number of Confirmed COVID-19 Cases Admitted across 29 acute sites (including CHI)