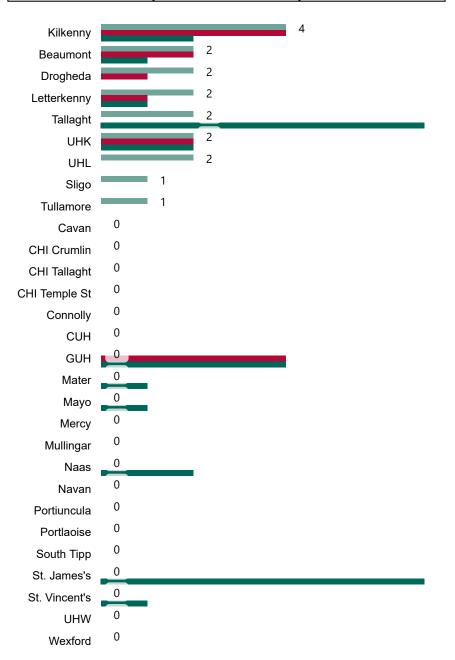

# Number of Suspected COVID-19 Swab Results Awaited Across 29 acute sites as at 17/11/2020

Number of COVID-19 Swab Results Awaited at 0800hrs, 1400hrs and 2000hrs