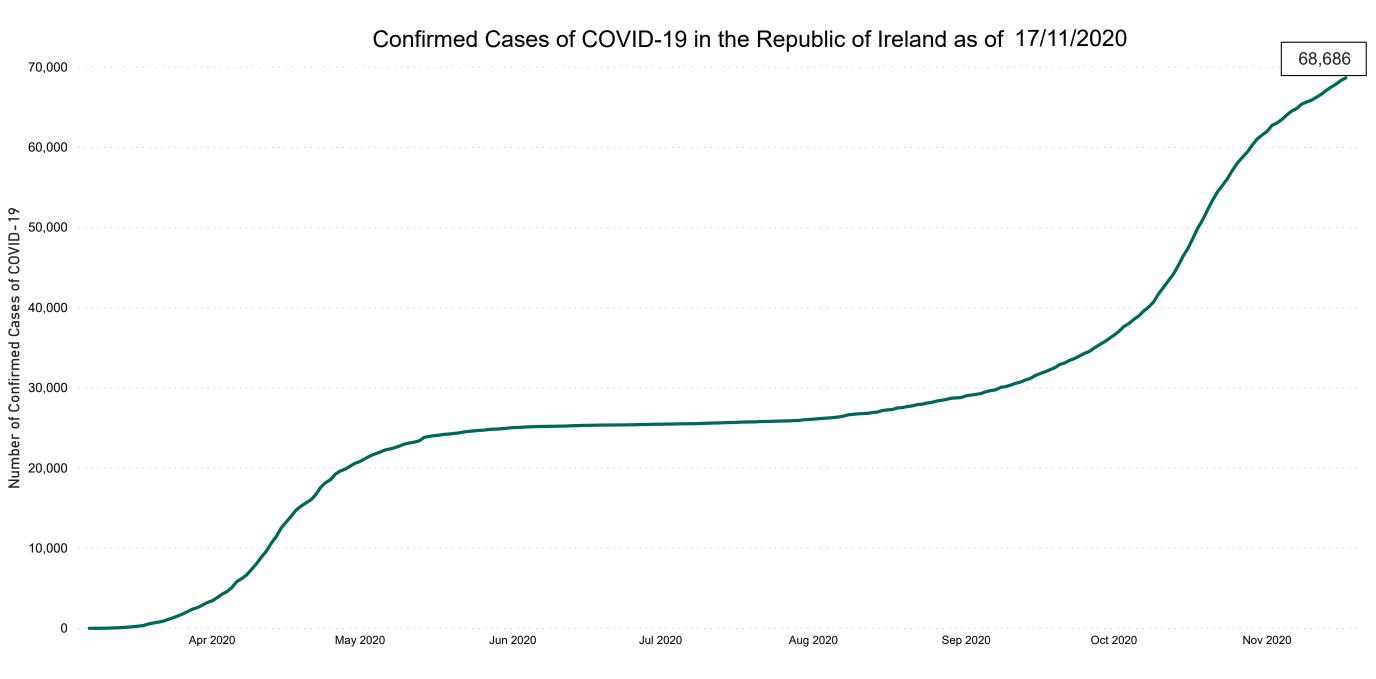

# **COVID-19 Daily Operations Update Acute Hospitals**

## Performance Management and Improvement Unit

2000hrs Tuesday 17th November 2020



### New Confirmed COVID-19 Cases in the Republic of Ireland as at 17/11/2020

New COVID-19 Cases in the Republic of Ireland as of 17/11/2020



#### Percentage Increase compared to the Previous Day as at 17/11/2020

% Increase in total confirmed cases compared to the previous day since 06 March
\* Baseline is 13 cases at 05-March-2020



### Confirmed Cases of COVID-19 in the Republic of Ireland as at 17/11/2020



## Geographical Spread of COVID-19 Confirmed Cases and Suspected Cases across Acute Hospital Sites as at 17/11/2020 20:00



#### **Total Confirmed COVID-19 Cases**

| 8am        | 2pm | 8pm |
|------------|-----|-----|
| <b>273</b> | 272 | 270 |



#### Total Confirmed COVID-19 Cases (Past 24 Hours)

| 8am | 2pm | 8pm |
|-----|-----|-----|
| 29  | 14  | 18  |



#### Current Number of COVID-19 Suspected Cases

| 8am | 2pm | 8pm |
|-----|-----|-----|
| 163 | 134 | 107 |



# Number of Confirmed COVID-19 Cases Admitted across 29 acute sites (including CHI)

Number of Confirmed COVID-19 Cases Admitted on Site at 0800hrs, 1400hrs and 2000hrs



## Percentage Variance at <u>8am</u> of Confirmed COVID-19 cases Admitted Across 29 sites compared to the previous day

% Variance at 8am of confirm