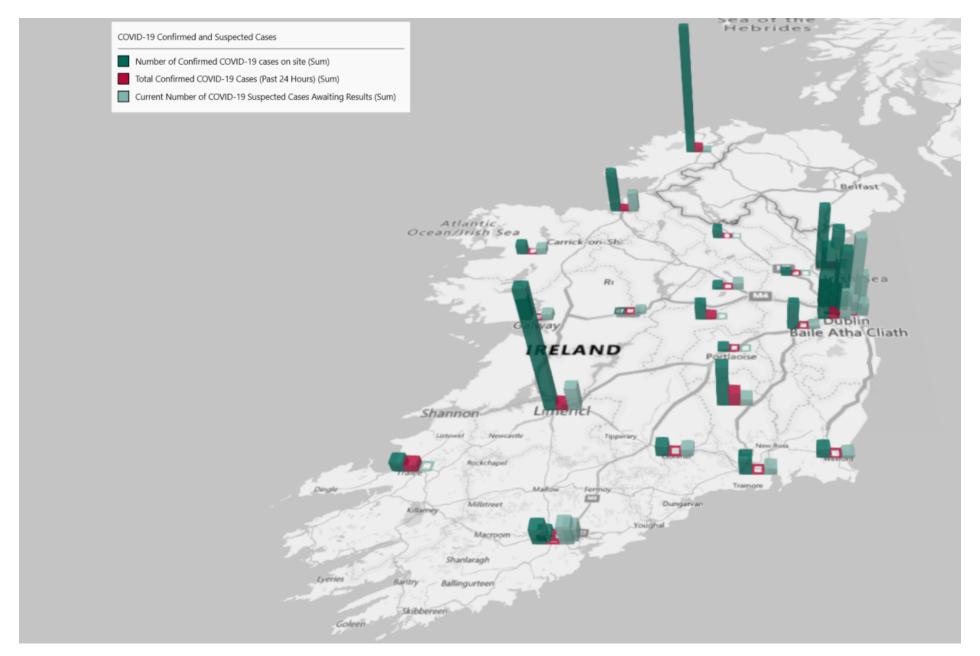

## Geographical Spread of COVID-19 Confirmed Cases and Suspected Cases across Acute Hospital Sites as at 17/11/2020 20:00