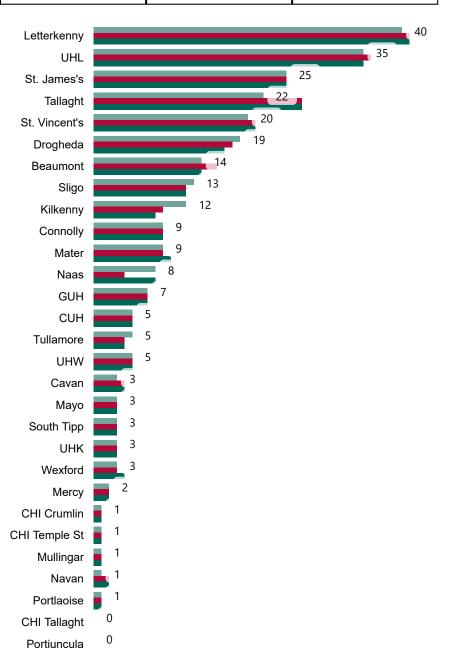

# Number of Confirmed COVID-19 Cases Admitted across 29 acute sites (including CHI)

Number of Confirmed COVID-19 Cases Admitted on Site at 0800hrs, 1400hrs and 2000hrs