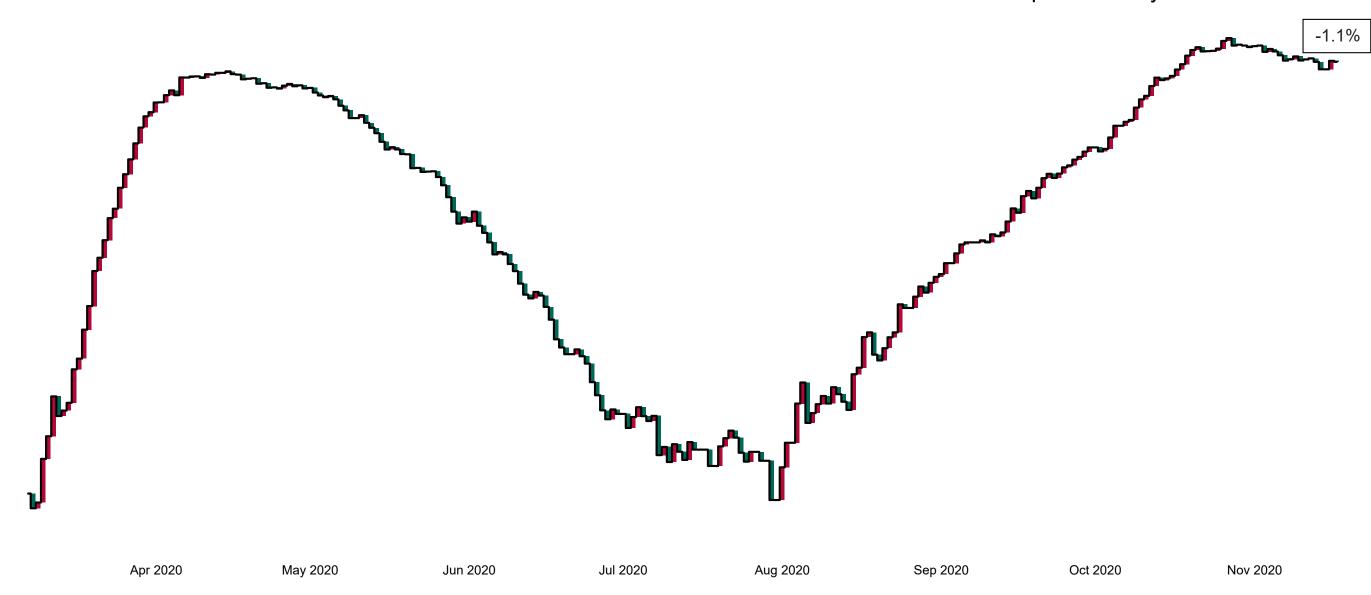

# Number of Confirmed COVID-19 Cases Admitted across 29 acute sites (including CHI)

Number of Confirmed COVID-19 Cases Admitted on Site at 0800hrs, 1400hrs and 2000hrs

## Percentage Variance at <u>8am</u> of Confirmed COVID-19 cases Admitted Across 29 sites compared to the previous day

% Variance at 8am of confirmed COVID-19 cases admitted across 29 sites to the previous day