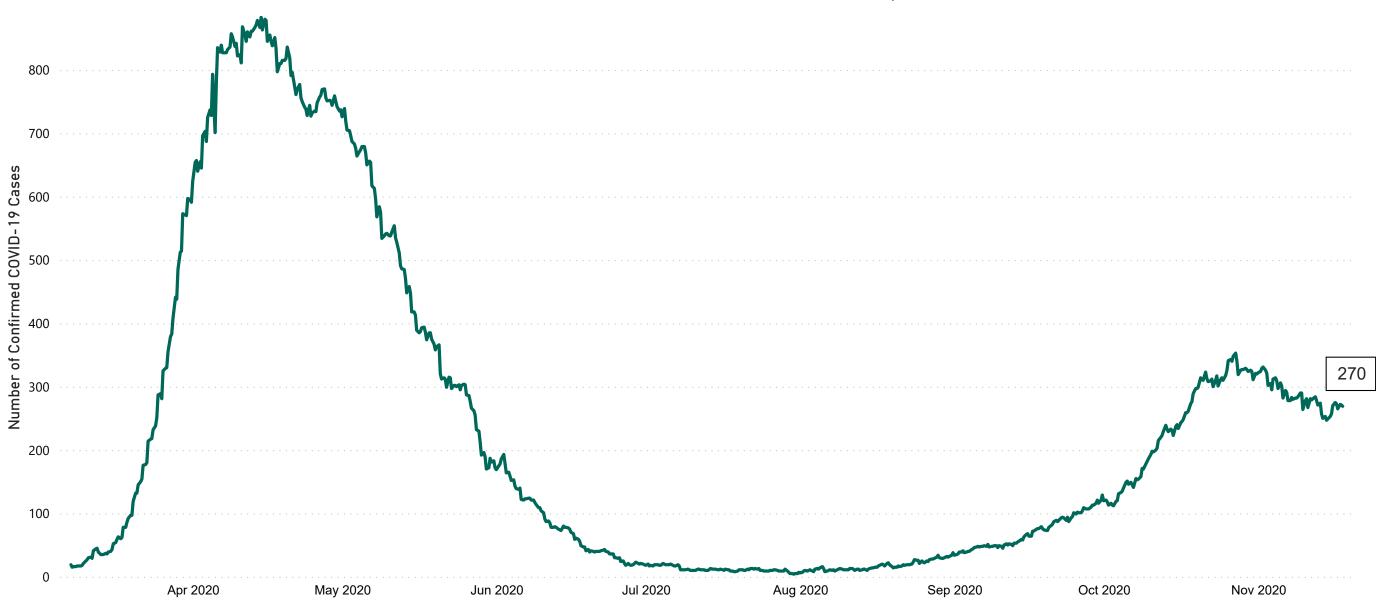

previous day since 06 March
\* Baseline is 13 cases at 05-March-2020



### Confirmed Cases of COVID-19 in the Republic of Ireland as at 17/11/2020



## Geographical Spread of COVID-19 Confirmed Cases and Suspected Cases across Acute Hospital Sites as at 17/11/2020 20:00



#### **Total Confirmed COVID-19 Cases**

| 8am        | 2pm | 8pm |
|------------|-----|-----|
| <b>273</b> | 272 | 270 |



#### Total Confirmed COVID-19 Cases (Past 24 Hours)

| 8am | 2pm | 8pm |
|-----|-----|-----|
| 29  | 14  | 18  |



#### Current Number of COVID-19 Suspected Cases

| 8am | 2pm | 8pm |
|-----|-----|-----|
| 163 | 134 | 107 |



# Number of Confirmed COVID-19 Cases Admitted across 29 acute sites (including CHI)

Number of Confirmed COVID-19 Cases Admitted on Site at 0800hrs, 1400hrs and 2000hrs



## Percentage Variance at <u>8am</u> of Confirmed COVID-19 cases Admitted Across 29 sites compared to the previous day

% Variance at 8am of confirmed COVID-19 cases admitted across 29 sites to the previous day



# Number of Suspected COVID-19 Swab Results Awaited Across 29 acute sites as at 17/11/2020

Number of COVID-19 Swab Results Awaited at 0800hrs, 1400hrs and 2000hrs



#### Number of Available General Beds on 17/11/2020





#### **Number of Critical Beds Available on 17/11/2020**

Number of Available Critical Care Beds at 18:30

Adult Public Beds Paeds Beds

7

\*Due to the dynamic nature of reporting, available beds may differ depending on capacity and reserved status at individual sites for critical care beds. Furthermore, some of the available beds may be specialist beds, no