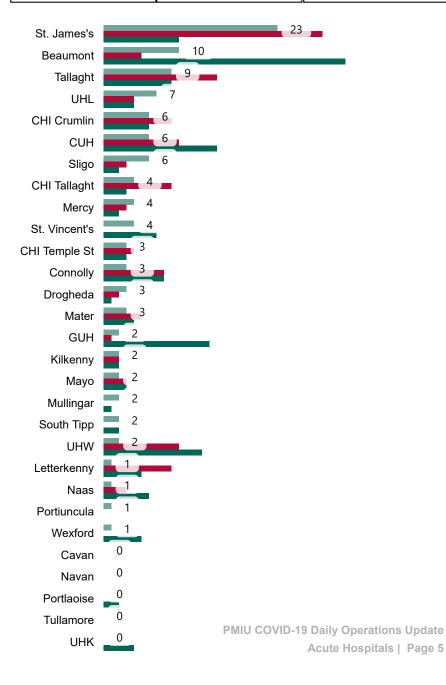

## Geographical Spread of COVID-19 Confirmed Cases and Suspected Cases across Acute Hospital Sites as at 17/11/2020 20:00