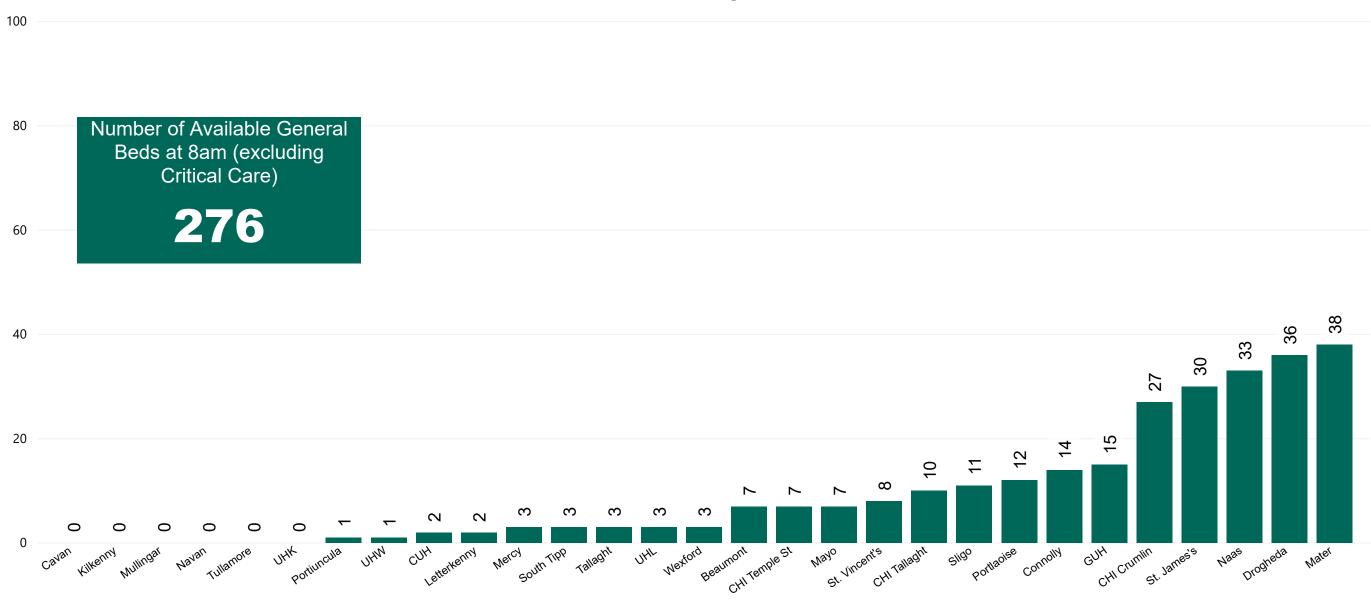

(Past 24 Hours)

| 8am | 2pm | 8pm |
|-----|-----|-----|
| 29  | 14  | 18  |



#### Current Number of COVID-19 Suspected Cases

| 8am | 2pm | 8pm |
|-----|-----|-----|
| 163 | 134 | 107 |



# Number of Confirmed COVID-19 Cases Admitted across 29 acute sites (including CHI)

Number of Confirmed COVID-19 Cases Admitted on Site at 0800hrs, 1400hrs and 2000hrs



## Percentage Variance at <u>8am</u> of Confirmed COVID-19 cases Admitted Across 29 sites compared to the previous day

% Variance at 8am of confirmed COVID-19 cases admitted across 29 sites to the previous day



# Number of Suspected COVID-19 Swab Results Awaited Across 29 acute sites as at 17/11/2020

Number of COVID-19 Swab Results Awaited at 0800hrs, 1400hrs and 2000hrs



#### Number of Available General Beds on 17/11/2020





#### **Number of Critical Beds Available on 17/11/2020**

Number of Available Critical Care Beds at 18:30

Adult Public Beds Paeds Beds

7

\*Due to the dynamic nature of reporting, available beds may differ depending on capacity and reserved status at individual sites for critical care beds. Furthermore, some of the available beds may be specialist beds, not available for admission of general ICU patients.



#### **ADULT**

Total Adult Critical Care Beds Open & Staffed

272

Occupied Adult Critical Care Beds 242

(Including 34 COVID-19 patients)

Critical Adult Care Beds Reserved for Patients

#### **PAEDS**

Total Paeds Critical Care Beds Open & Staffed 30

Occupied Paeds Critical Care Beds

20

Paeds Critical Care Beds Reserved for Patients

5

## **Critical Care Summary as at 17/11/