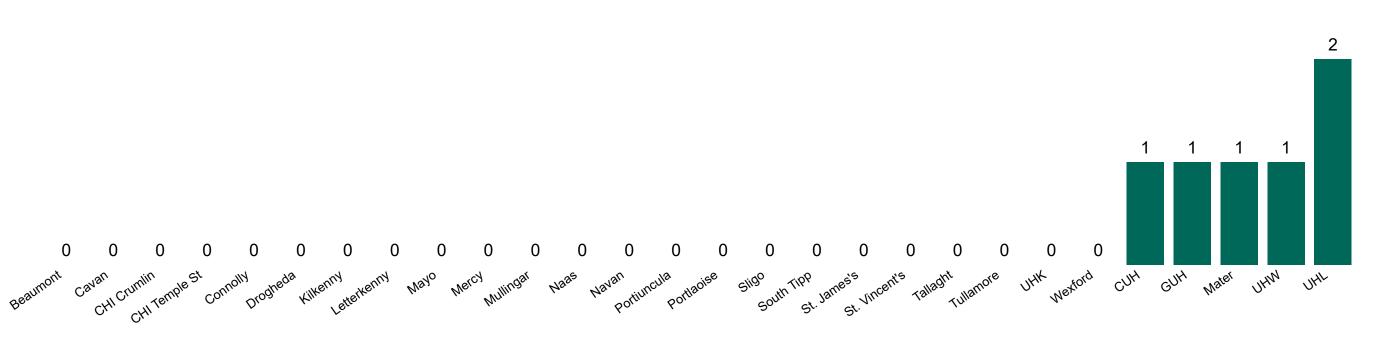

#### **Suspected COVID-19 Cases in Critical Care Units**

Suspected COVID-19 Cases in Critical Care Units 17/11/2020