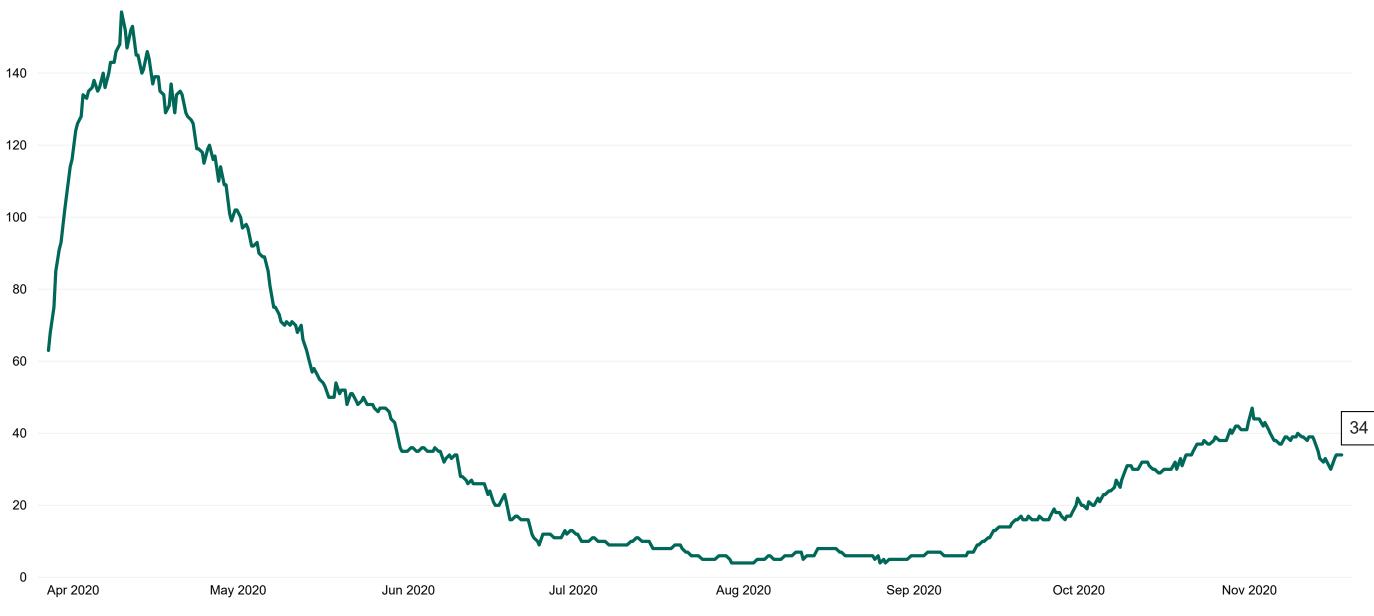

#### **Confirmed COVID-19 Cases in Critical Care Units**

Confirmed COVID-19 Cases in Critical Care Units from 27/03/2020 to 17/11/2020