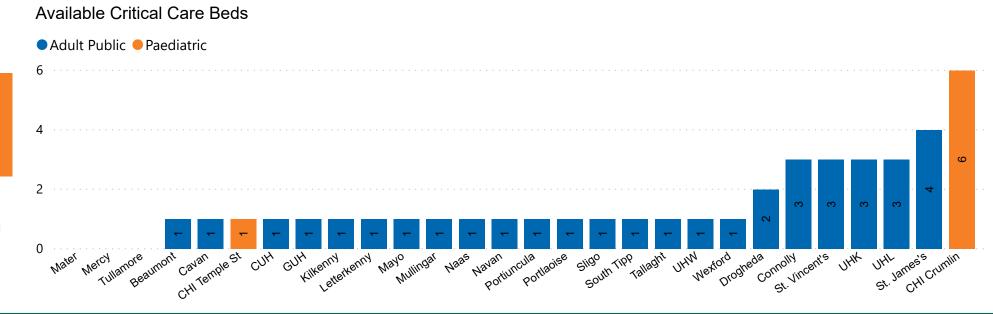

#### **Number of Critical Beds Available on 17/11/2020**

Number of Available Critical Care Beds at 18:30

Adult Public Beds Paeds Beds

7

\*Due to the dynamic nature of reporting, available beds may differ depending on capacity and reserved status at individual sites for critical care beds. Furthermore, some of the available beds may be specialist beds, not available for admission of general ICU patients.

#### **ADULT**

Total Adult Critical Care Beds Open & Staffed

272

Occupied Adult Critical Care Beds 242

(Including 34 COVID-19 patients)

Critical Adult Care Beds Reserved for Patients

#### **PAEDS**

Total Paeds Critical Care Beds Open & Staffed 30

Occupied Paeds Critical Care Beds

20

Paeds Critical Care Beds Reserved for Patients

5