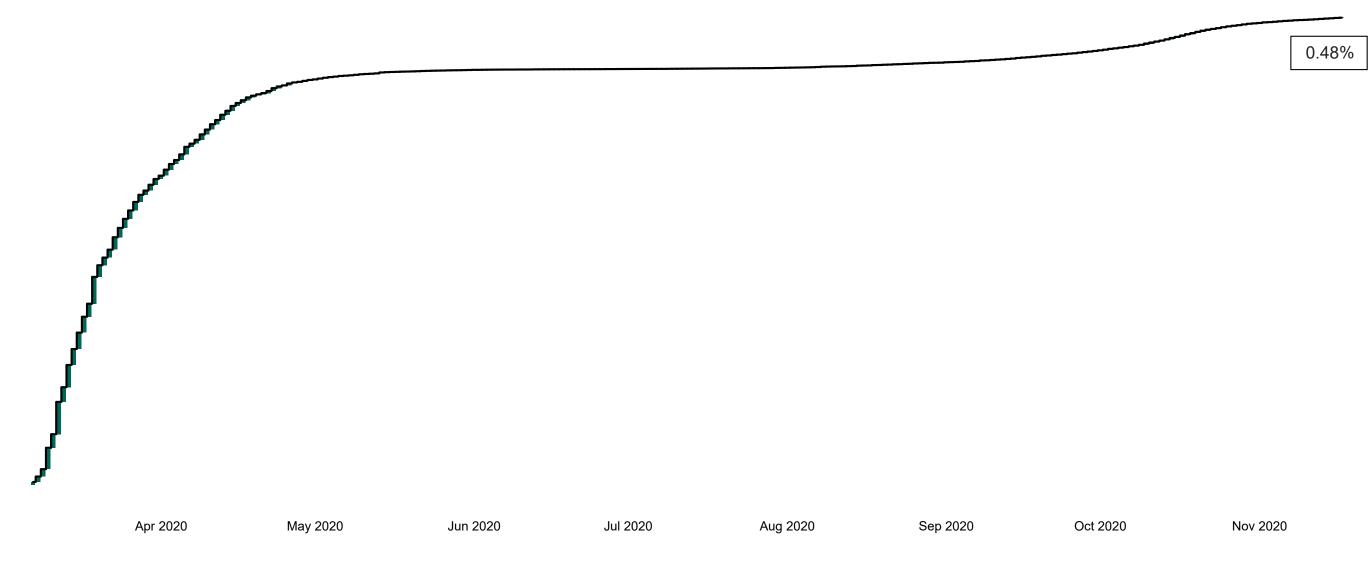

#### Percentage Increase compared to the Previous Day as at 17/11/2020

% Increase in total confirmed cases compared to the previous day since 06 March
\* Baseline is 13 cases at 05-March-2020