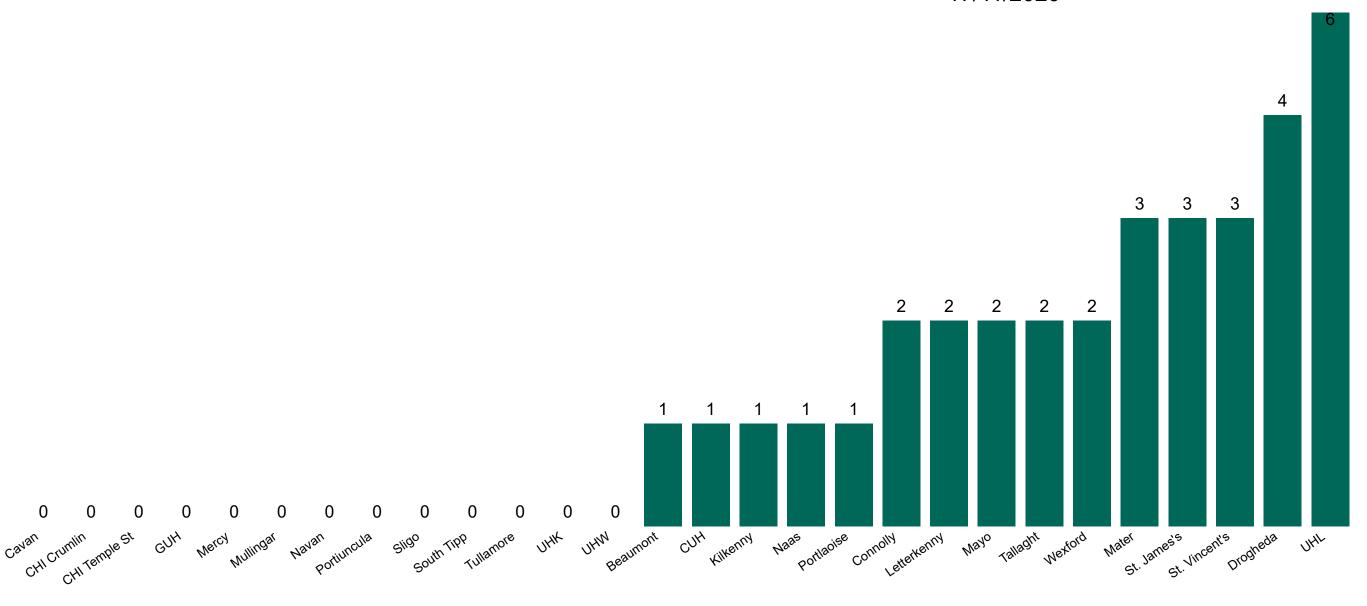

# Number of Confirmed COVID-19 Cases Admitted across 29 acute sites (including CHI)

Number of Confirmed COVID-19 Cases Admitted on Site at 0800hrs, 1400hrs and 2000hrs