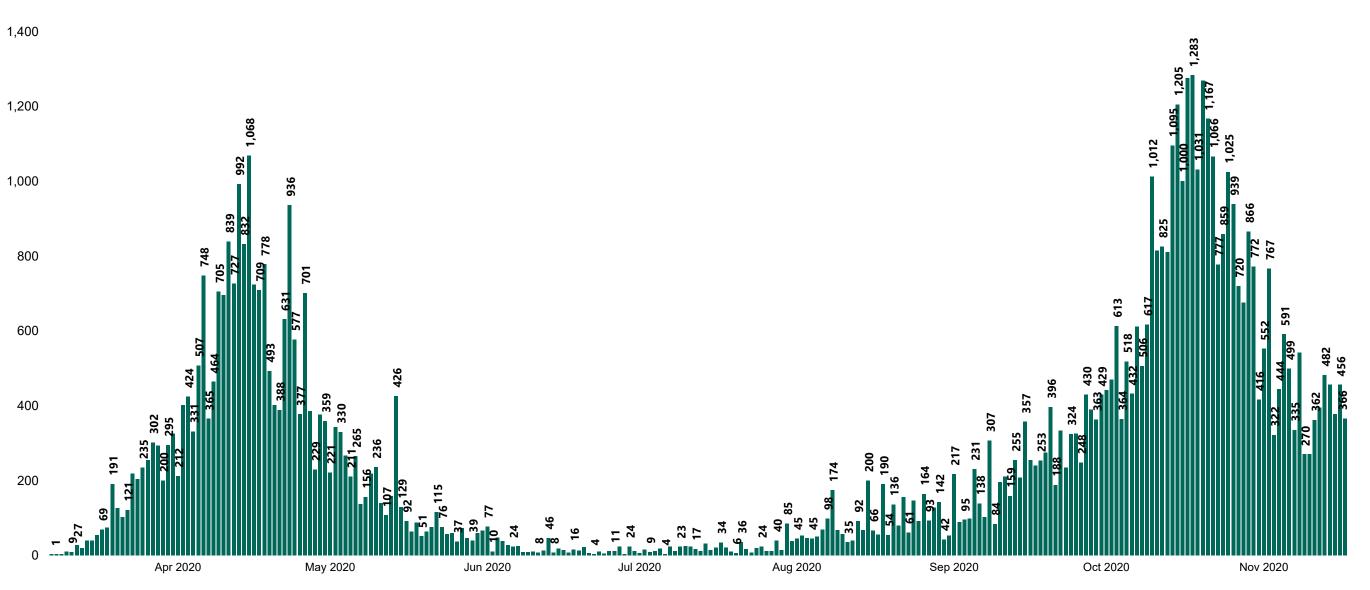

### New Confirmed COVID-19 Cases in the Republic of Ireland as at 17/11/2020

New COVID-19 Cases in the Republic of Ireland as of 17/11/2020