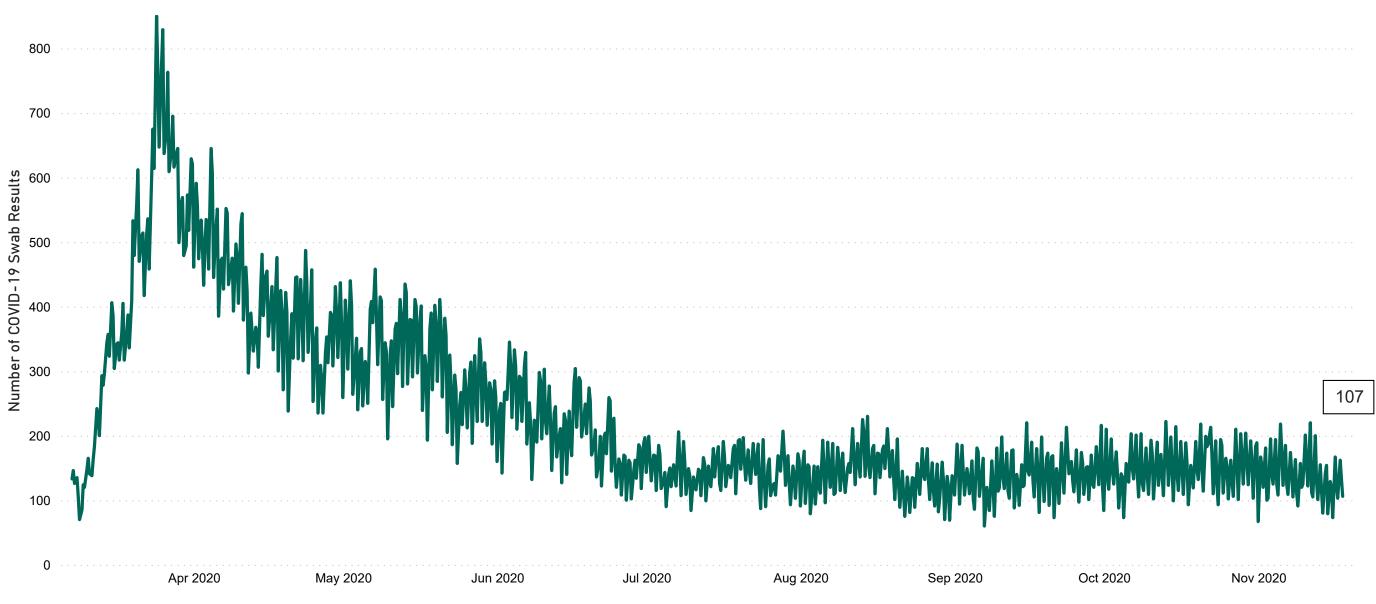

# Number of Suspected COVID-19 Swab Results Awaited Across 29 acute sites as at 17/11/2020

Number of COVID-19 Swab Results Awaited at 0800hrs, 1400hrs and 2000hrs

#### Current Number of COVID-19 Suspected Cases

| 8am | 2pm | 8pm |
|-----|-----|-----|
| 163 | 134 | 107 |