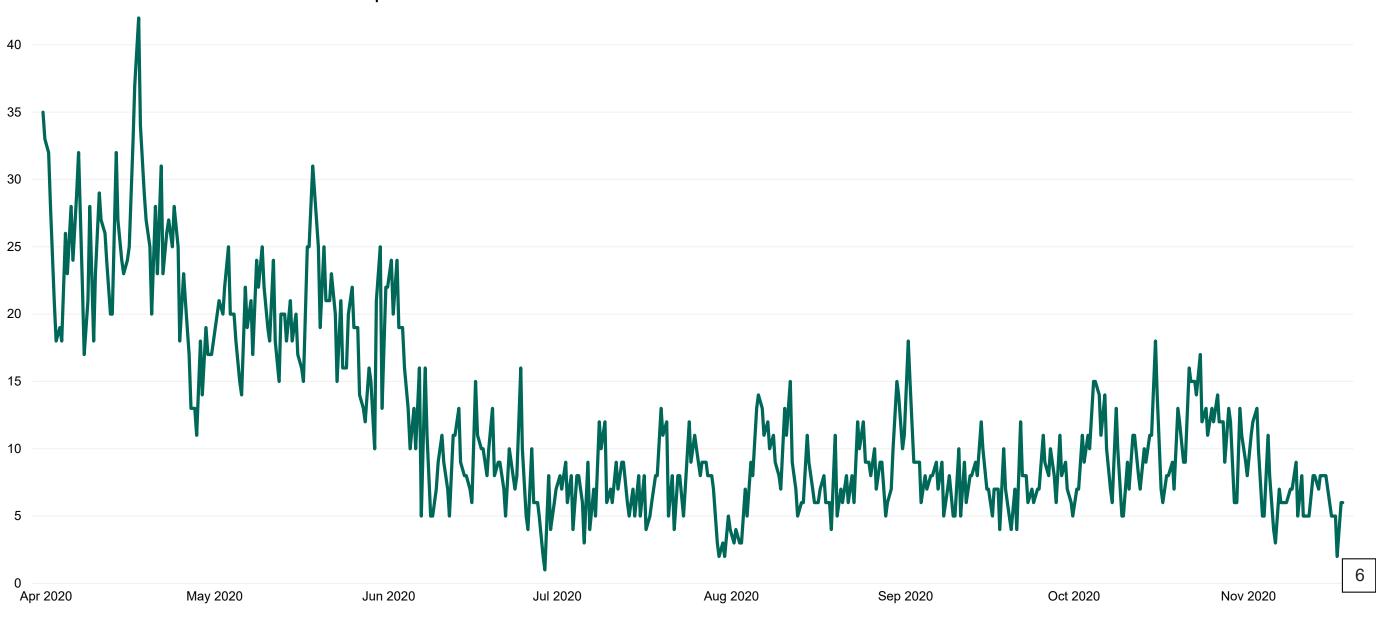

#### **Suspected COVID-19 Cases in Critical Care Units**

Suspected COVID-19 Cases in Critical Care Units from 31/03/2020 to 17/11/2020