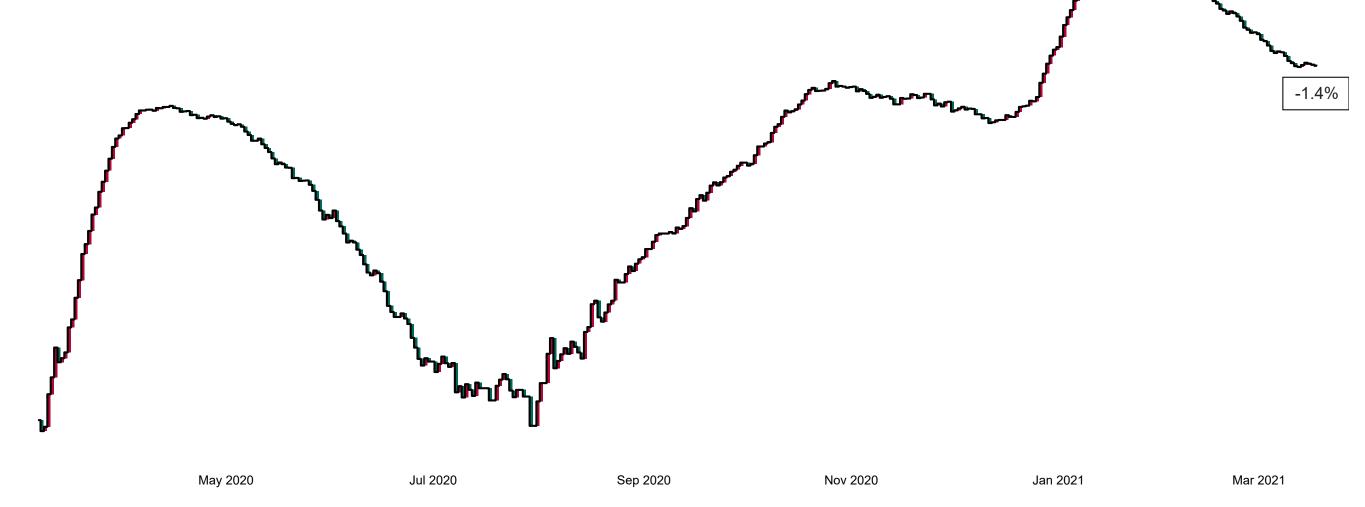

## Percentage Variance at <u>8am</u> of Confirmed COVID-19 cases Admitted Across 29 sites compared to the previous day

% Variance at 8am of confirmed COVID-19 cases admitted across 29 sites to the previous day