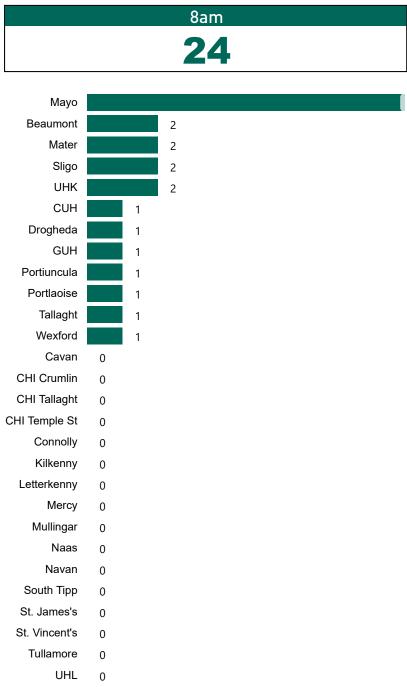

### Total Confirmed COVID-19 Cases

| 8am | 2pm | 8pm |
|-----|-----|-----|
| 345 | 345 | 334 |

41

### Total Confirmed COVID-19 Cases (Past 24 Hours)

UHW

0