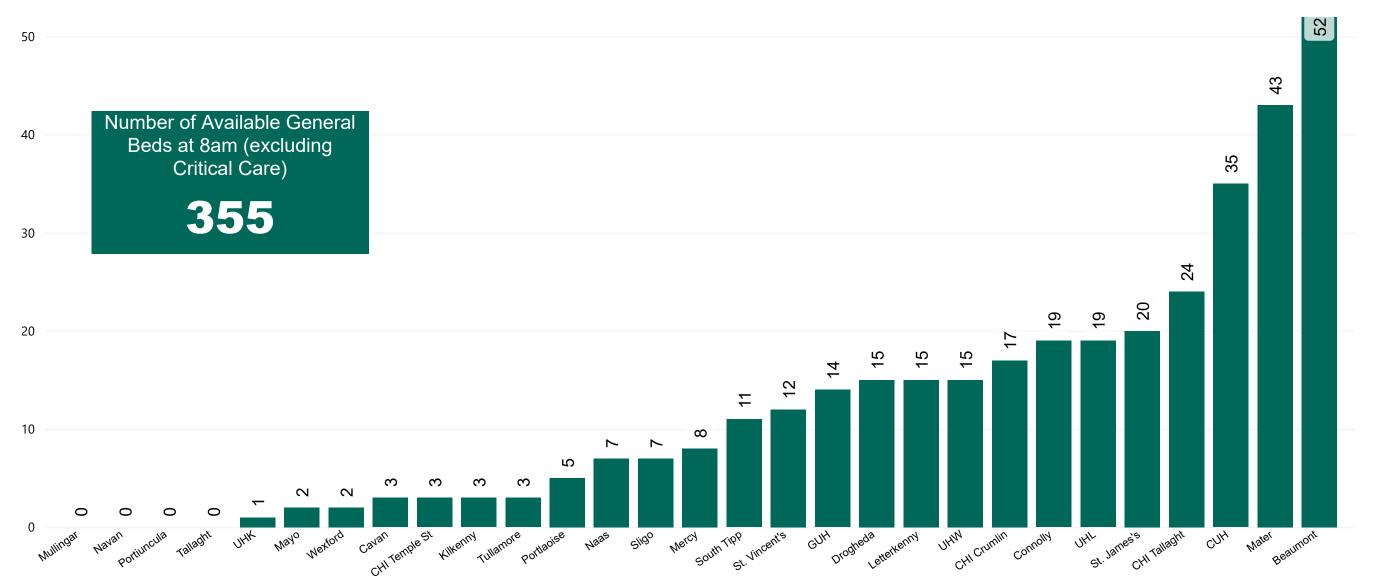

### Number of Available General Beds on 18/03/2021

Number of Available General Beds