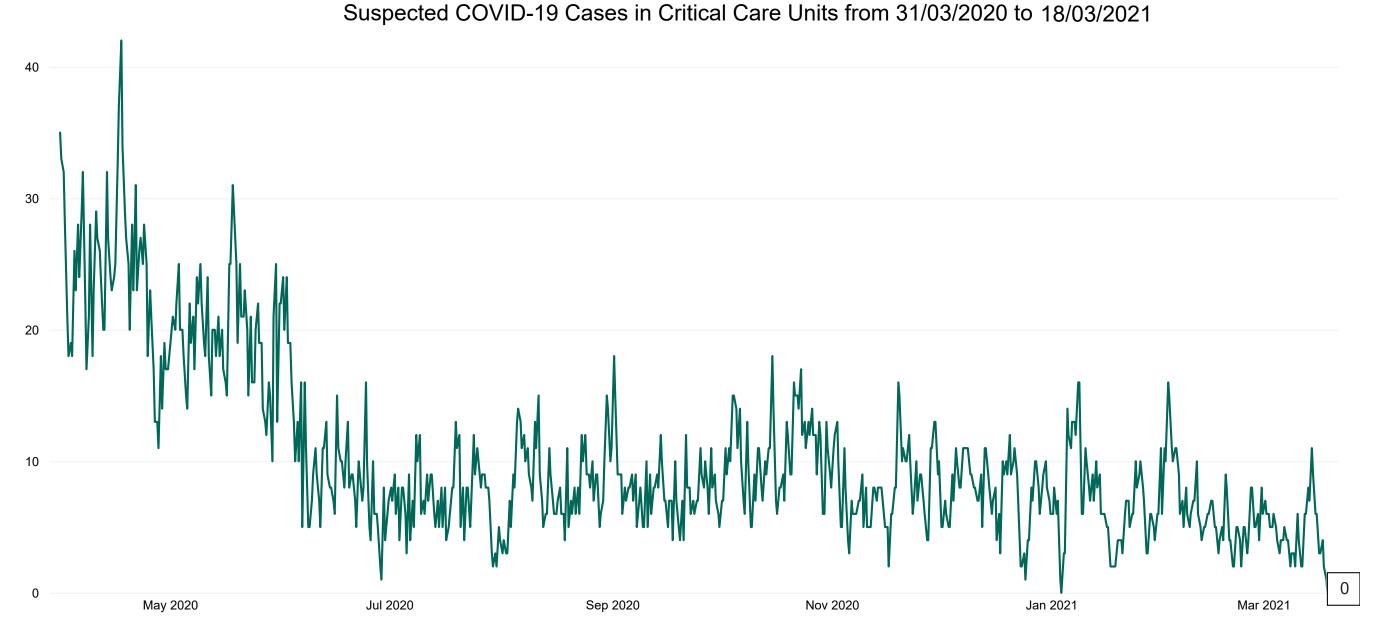

## **Suspected COVID-19 Cases in Critical Care Units**

Suspected COVID-19 Cases in Critical Care Units 18/03/2021

## **Suspected COVID-19 Cases in Critical Care Units**