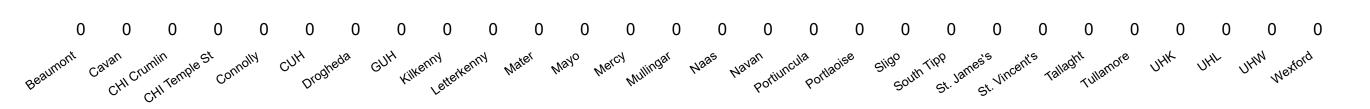

## **Suspected COVID-19 Cases in Critical Care Units**

Suspected COVID-19 Cases in Critical Care Units 18/03/2021

## **Suspected COVID-19 Cases in Critical Care Units**