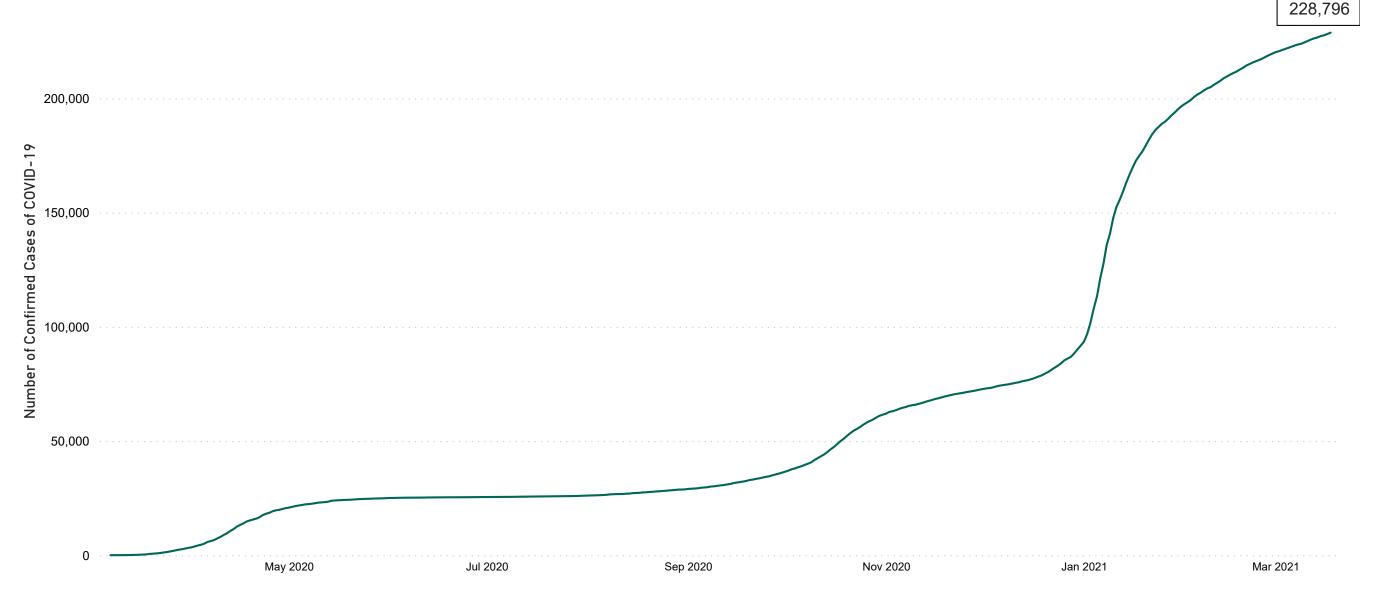

## Geographical Spread of COVID-19 Confirmed Cases and Suspected Cases across Acute Hospital Sites as at 18/03/2021 20:00