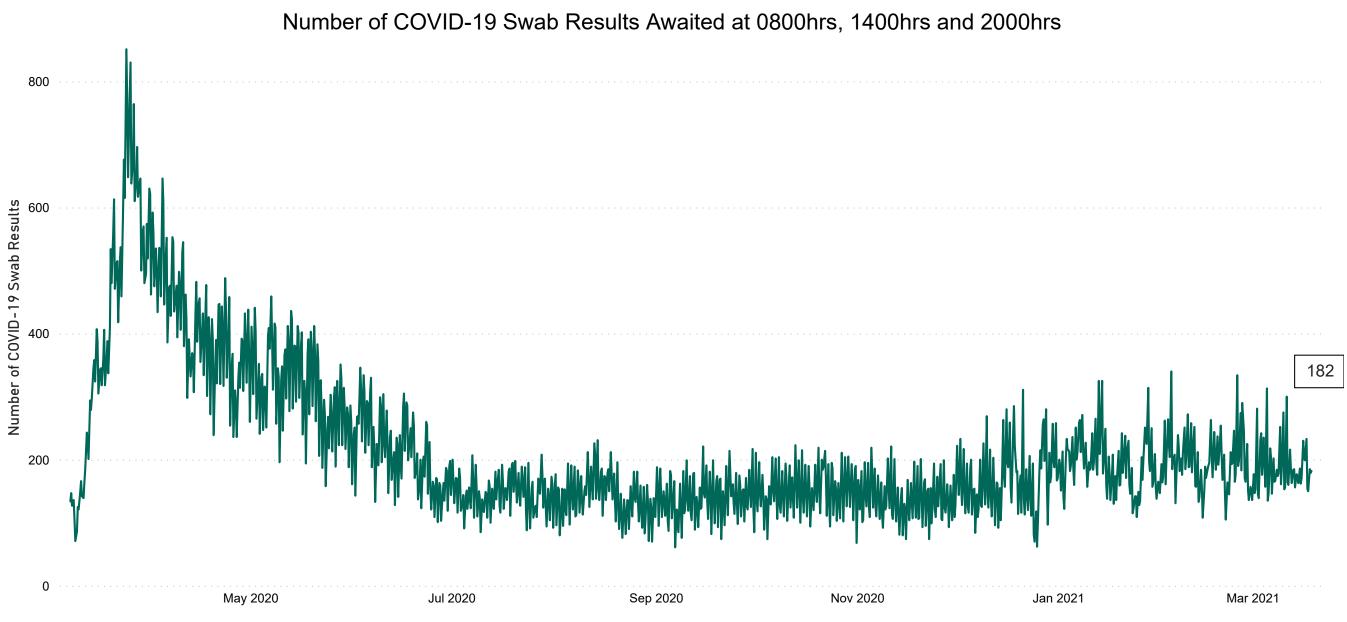

# Number of Suspected COVID-19 Swab Results Awaited Across 29 acute sites as at 18/03/2021