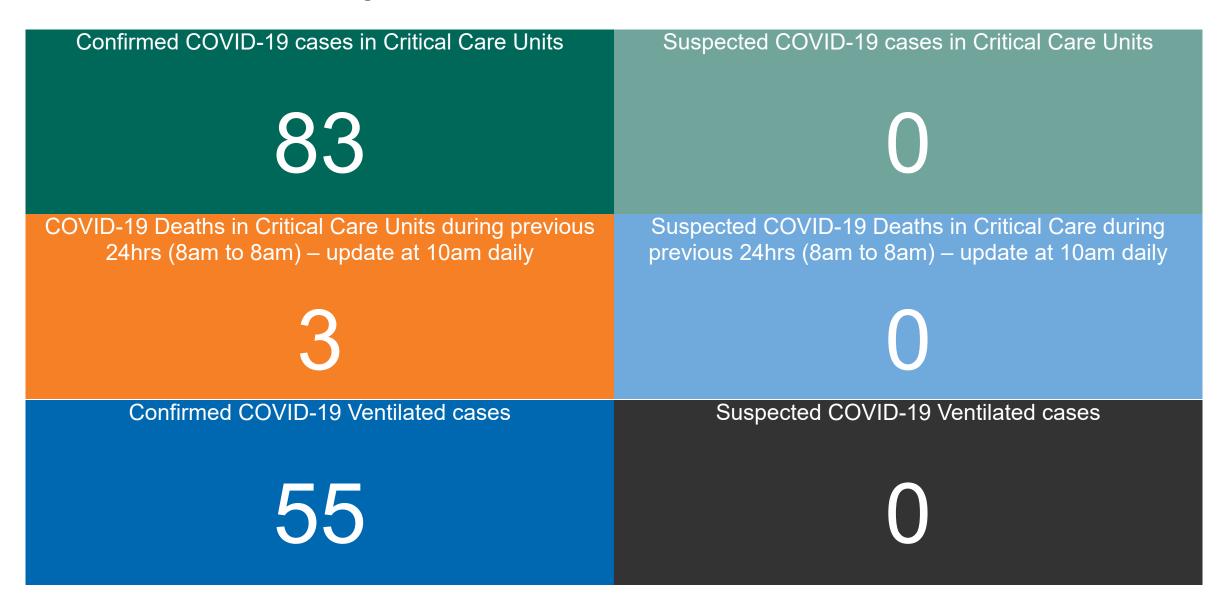

)

Number of Confirmed COVID-19 Cases Admitted on Site at 0800hrs, 1400hrs and 2000hrs



## Percentage Variance at <u>8am</u> of Confirmed COVID-19 cases Admitted Across 29 sites compared to the previous day

% Variance at 8am of confirmed COVID-19 cases admitted across 29 sites to the previous day



# Number of Suspected COVID-19 Swab Results Awaited Across 29 acute sites as at 18/03/2021



### Number of Available General Beds on 18/03/2021

Number of Available General Beds



## Number of Critical Beds Available on 18/03/2021

Available Critical Care Beds



Sources: (Critical Care Bed Vacancies) - ICU Bed Information System (National Office of Clinical Audit (NOCA))

PMIU COVID-19 Daily Operations Update Acute Hospitals | Page 10

## **Critical Care Summary as at 18/03/2021 18:30**



### **Confirmed COVID-19 Cases in Critical Care Units**

Confirmed COVID-19 Cases in Critical Care Units 18/03/2021



### **Confirmed COVID-19 Cases in Critical Care Units**



## **Suspected COVID-19 Cases in Critical Care Units**

Suspected COVID-19 Cases in Critical Care Units 18/03/2021



## **Suspected COVID-19 Cases in Critical Care Units**



# **DOCUMENT ENDS**