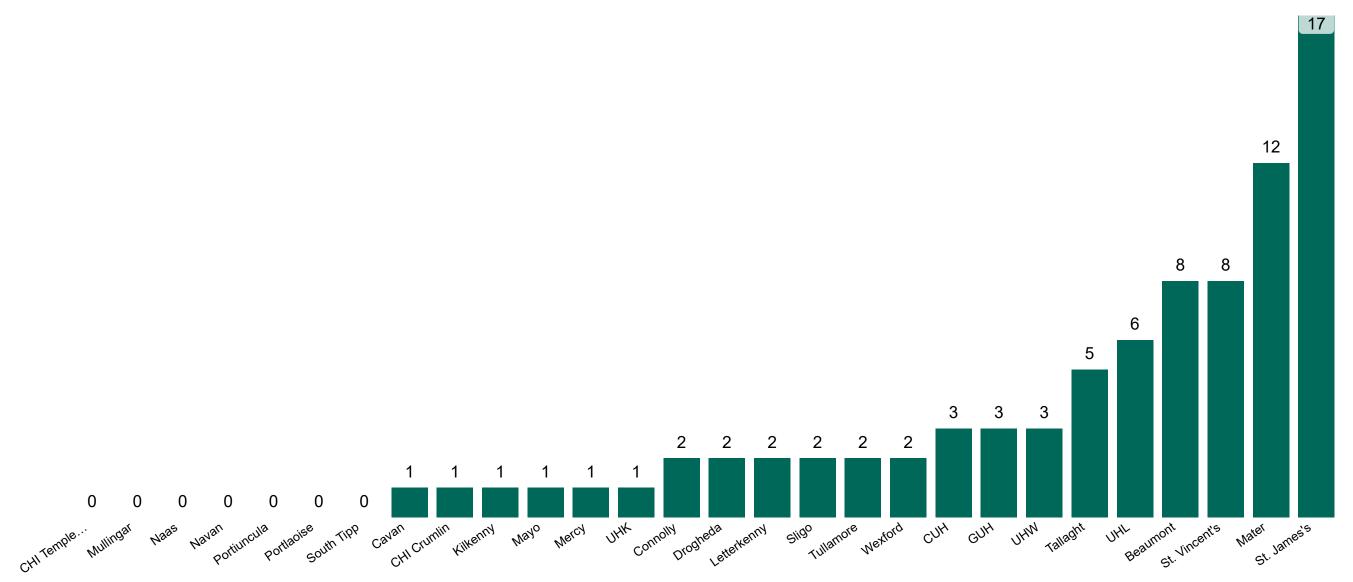

### **Confirmed COVID-19 Cases in Critical Care Units**

Confirmed COVID-19 Cases in Critical Care Units 18/03/2021

### **Confirmed COVID-19 Cases in Critical Care Units**