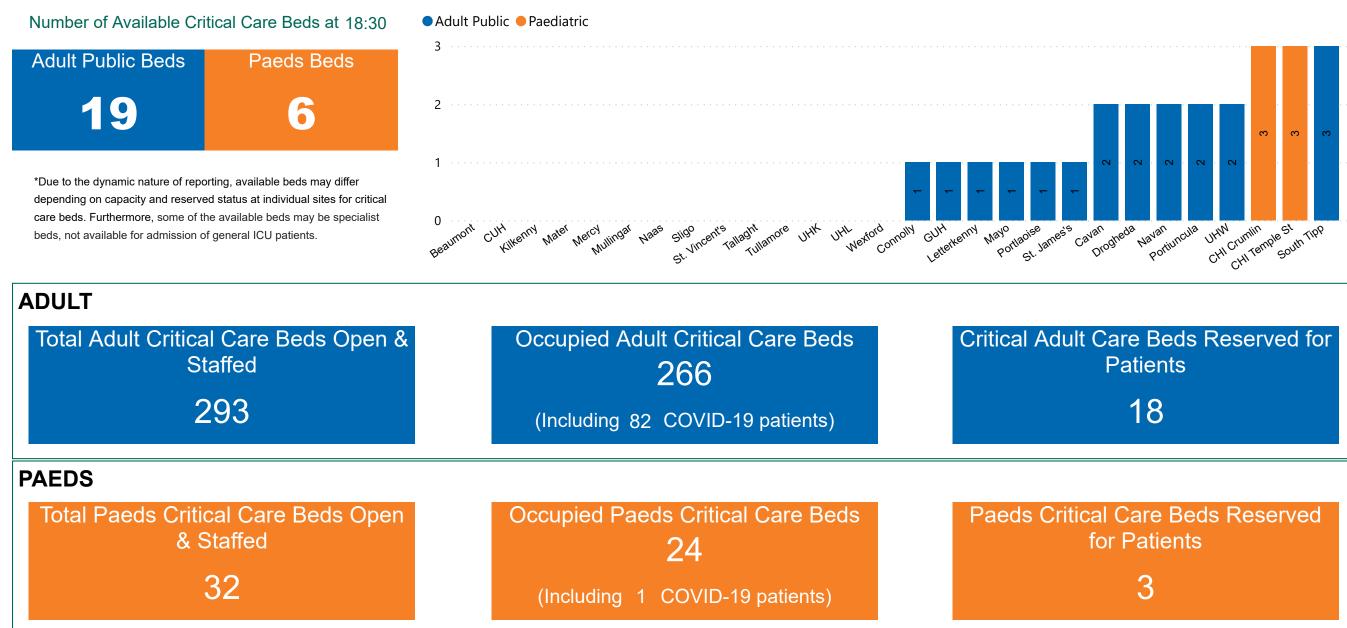

## Number of Critical Beds Available on 18/03/2021

Available Critical Care Beds

Sources: (Critical Care Bed Vacancies) - ICU Bed Information System (National Office of Clinical Audit (NOCA))

PMIU COVID-19 Daily Operations Update Acute Hospitals | Page 10