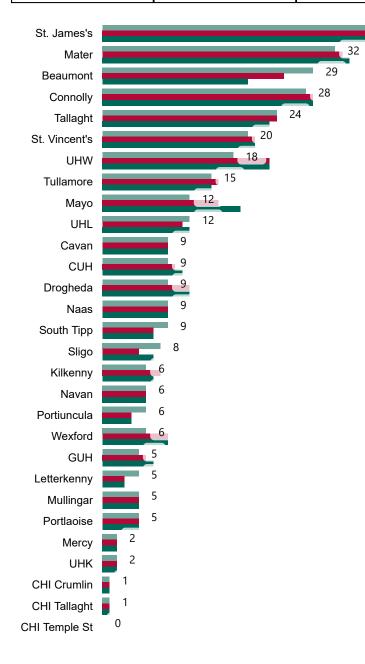

# Number of Confirmed COVID-19 Cases Admitted across 29 acute sites (including CHI)

Number of Confirmed COVID-19 Cases Admitted on Site at 0800hrs, 1400hrs and 2000hrs