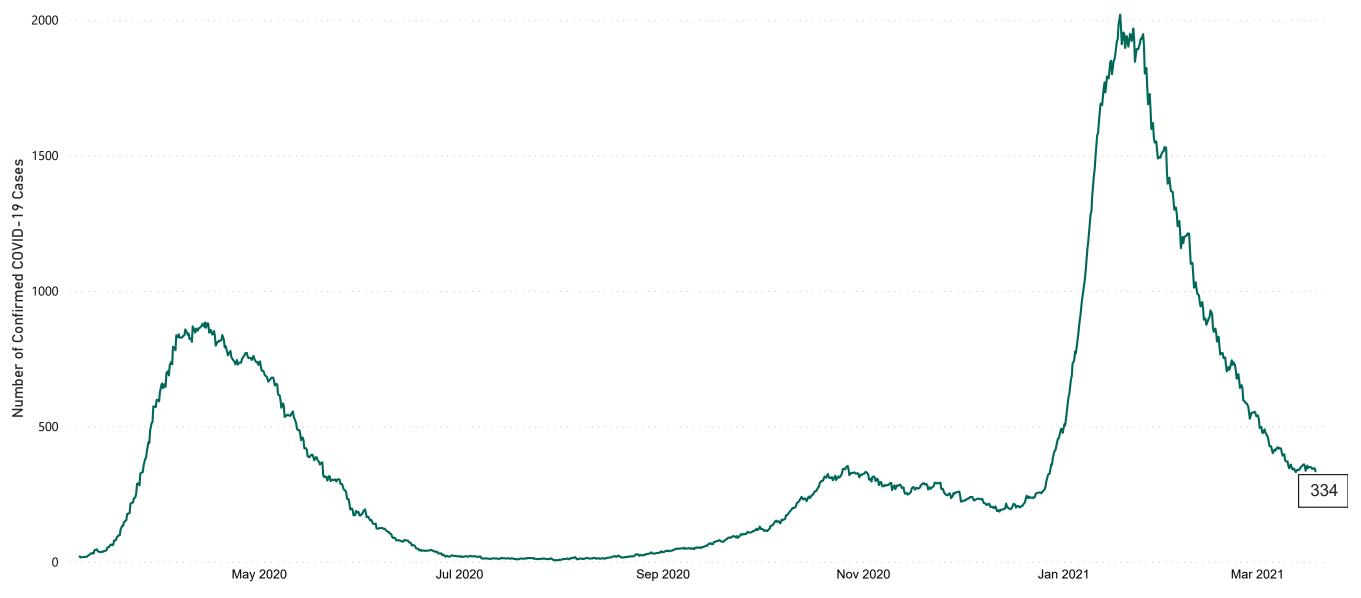

## New Confirmed COVID-19 Cases in the Republic of Ireland as at 18/03/2021

Source: Department of Health 2020, < https://www.gov.ie/en/news/7e0924-latest-updates-on-covid-19-coronavirus/>