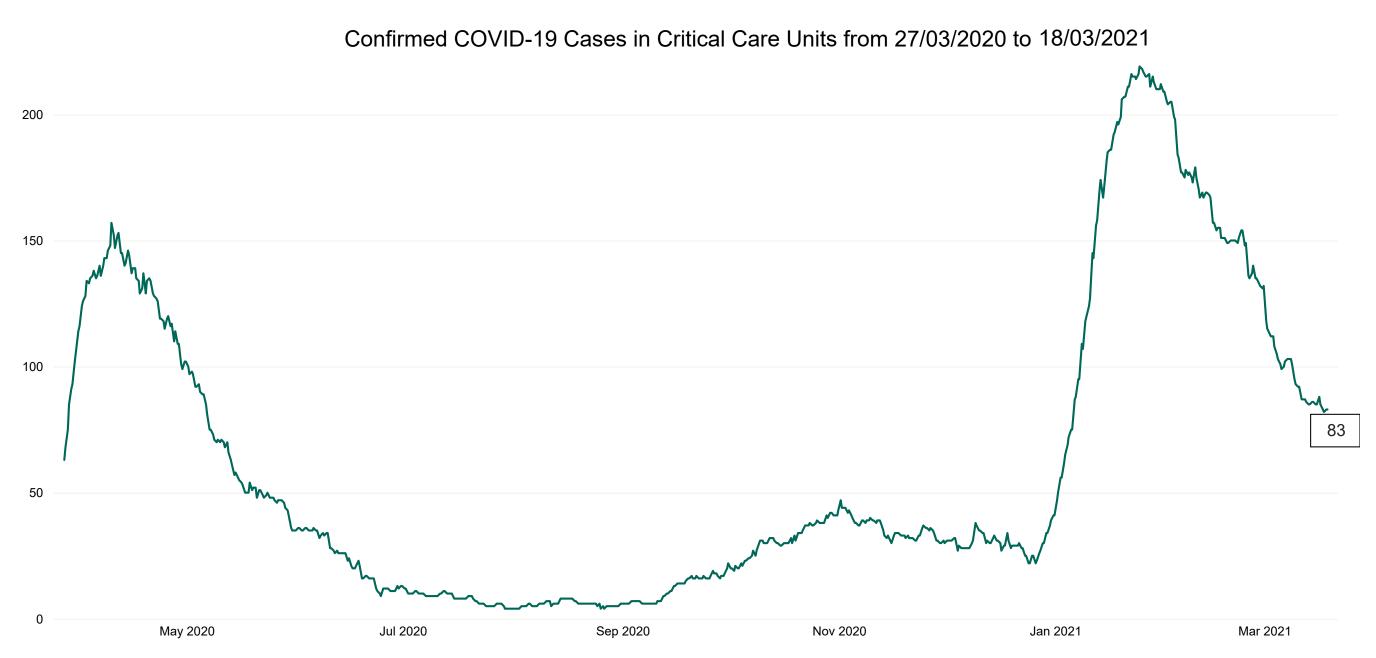

### **Confirmed COVID-19 Cases in Critical Care Units**

Confirmed COVID-19 Cases in Critical Care Units 18/03/2021

### **Confirmed COVID-19 Cases in Critical Care Units**