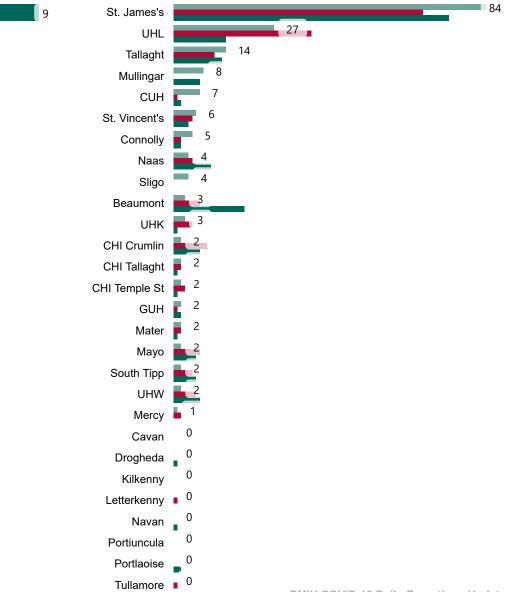

# Number of Suspected COVID-19 Swab Results Awaited Across 29 acute sites as at 18/03/2021