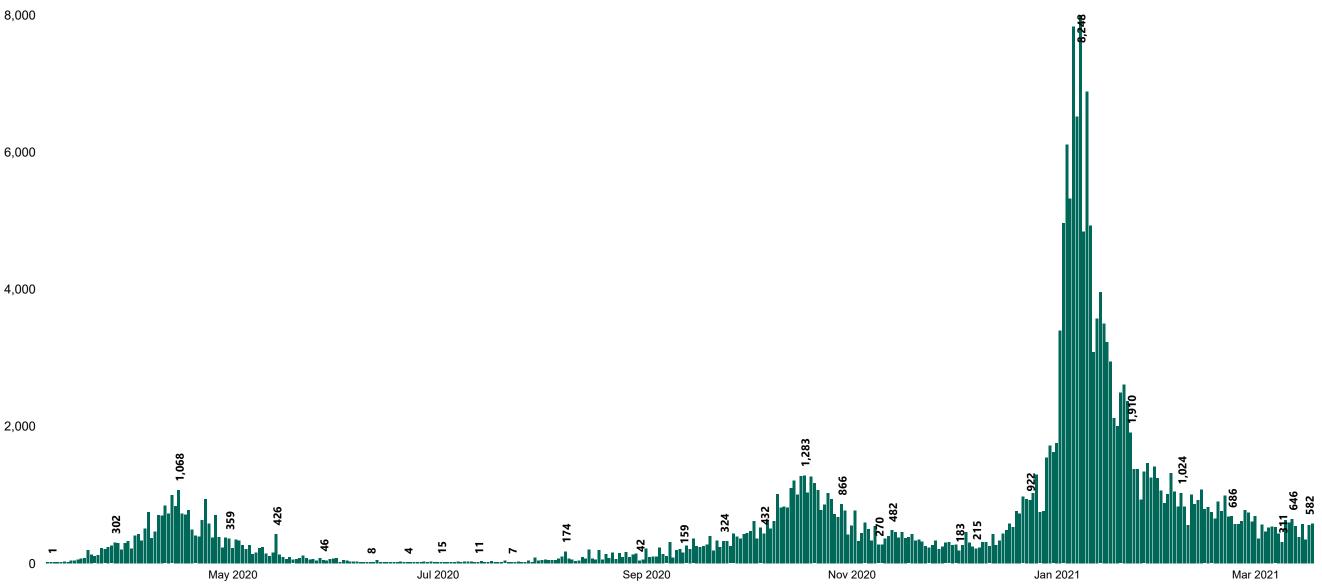

**COVID-19 Daily Operations Update** Acute Hospitals

Performance Management and Improvement Unit

2000hrs Thursday 18th March 2021



## New Confirmed COVID-19 Cases in the Republic of Ireland as at 18/03/2021





Source: Department of Health 2020, < https://www.gov.ie/en/news/7e0924-latest-updates-on-covid-19-coronavirus/>

### Percentage Increase compared to the Previous Day as at 18/03/2021

% Increase in total confirmed cases compared to the previous day since 06 March \* Baseline is 13 cases at 05-March-2020

May 2020

Jul 2020

Nov 2020

Jan 2021

Mar 2021

0.25%

## **Confirmed Cases of COVID-19 in the Republic of Ireland as at 18/03/2021**





## Geographical Spread of COVID-19 Confirmed Cases and Suspected Cases across Acute Hospital Sites as at 18/03/2021 20:00



### Total Confirmed COVID-19 Cases

| 8am | 2pm | 8pm |
|-----|-----|-----|
| 345 | 345 | 334 |

41



### Total Confirmed COVID-19 Cases (Past 24 Hours)



UHW

0

#### Current Number of COVID-19 Suspected Cases

| 8am | 2pm