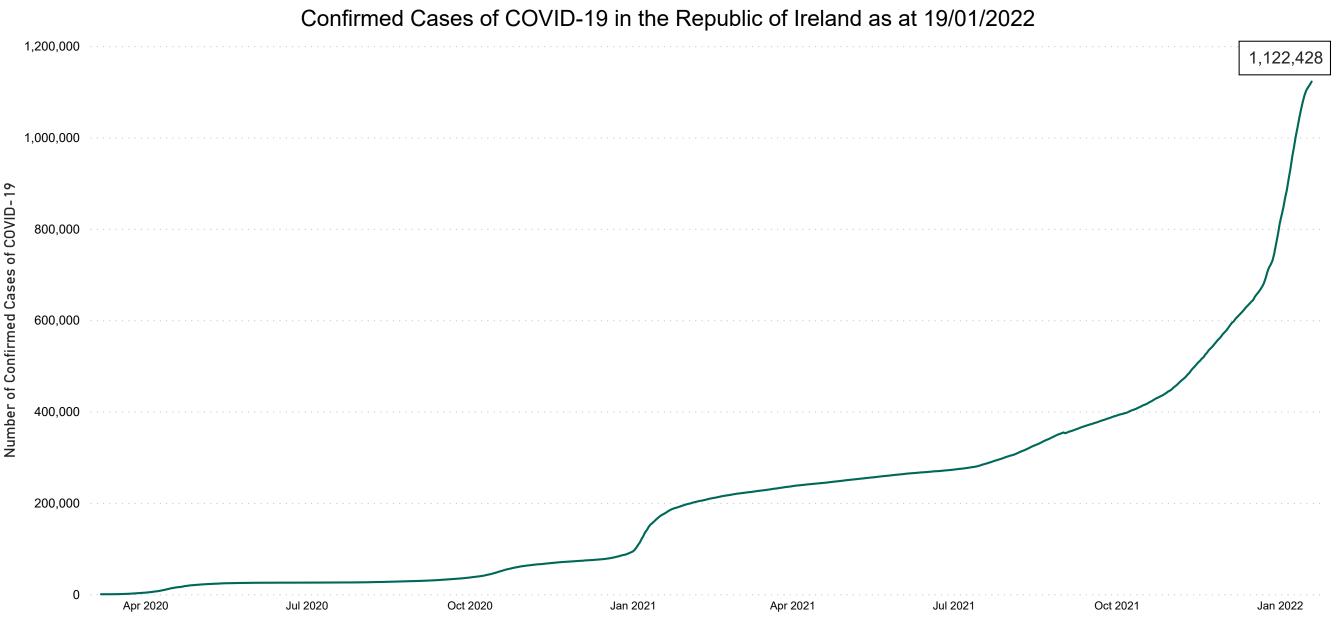

### **Confirmed Cases of COVID-19 in the Republic of Ireland as at 19/01/2022**

**Source:** Department of Health 2020, < https://www.gov.ie/en/news/7e0924-latest-updates-on-covid-19-coronavirus/> up to 14/05/21 and from <https://covid19ireland-geohive.hub.arcgis.com/> thereafter