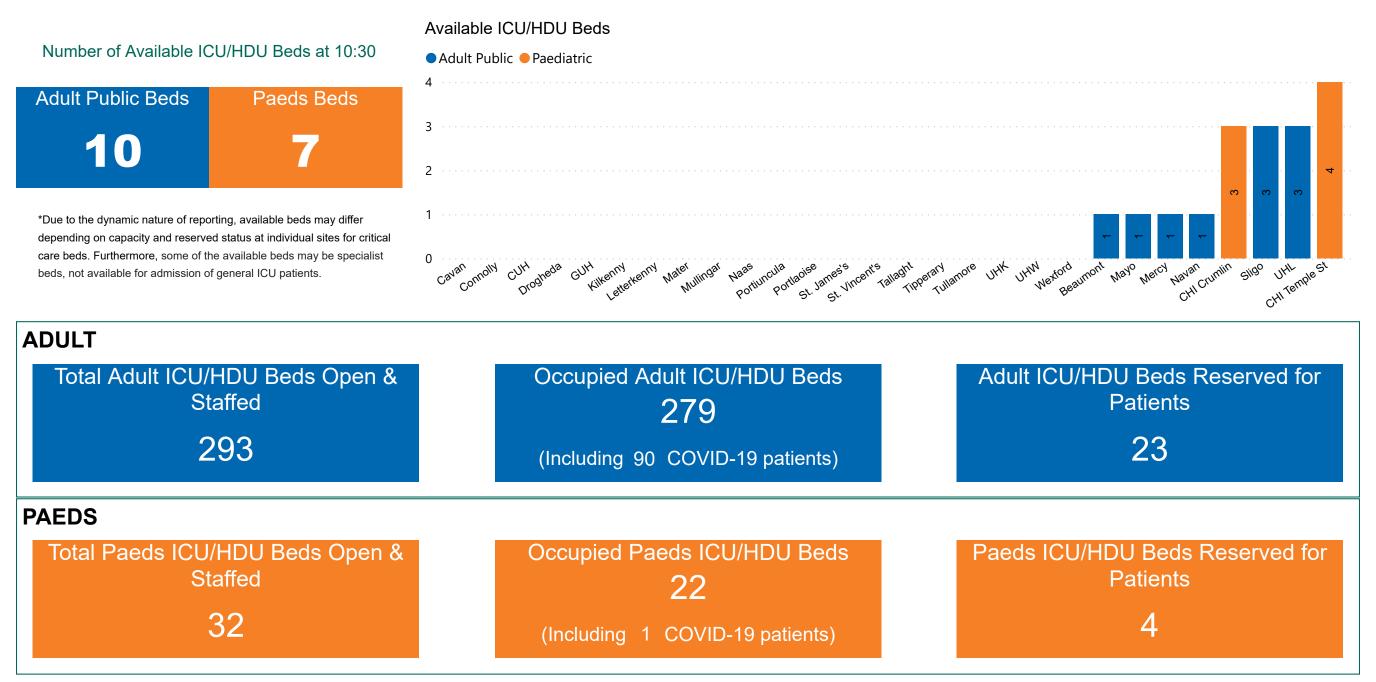

# Number of ICU/HDU Beds Available on 19/01/2022

Sources: (Critical Care Bed Vacancies) - ICU Bed Information System (National Office of Clinical Audit (NOCA))

PMIU COVID-19 Daily Operations Update Acute Hospitals | Page 9

### ICU/HDU Summary as at 19/01/2022 10:30