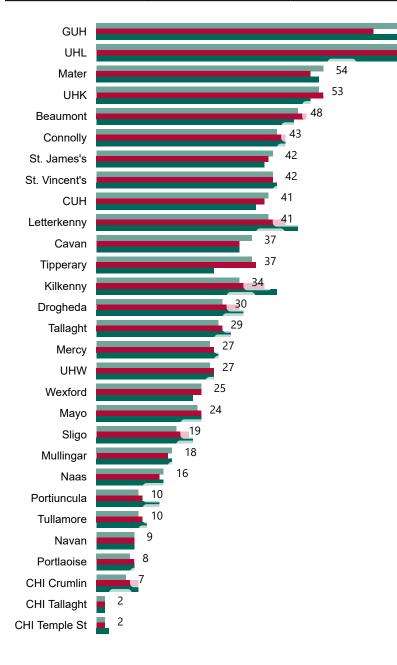

# Geographical Spread of COVID-19 Confirmed Cases and Suspected Cases across Acute Hospital Sites as at 19/01/2022 20:00