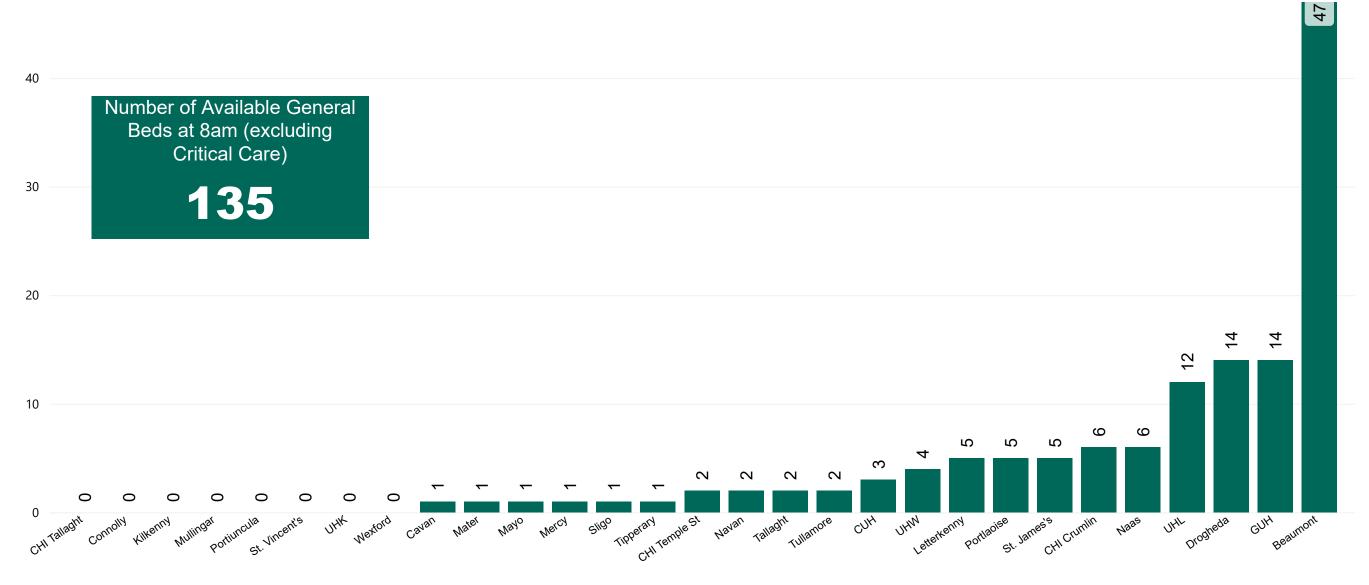

#### Number of Available General Beds on 19/01/2022

Number of Available General Beds