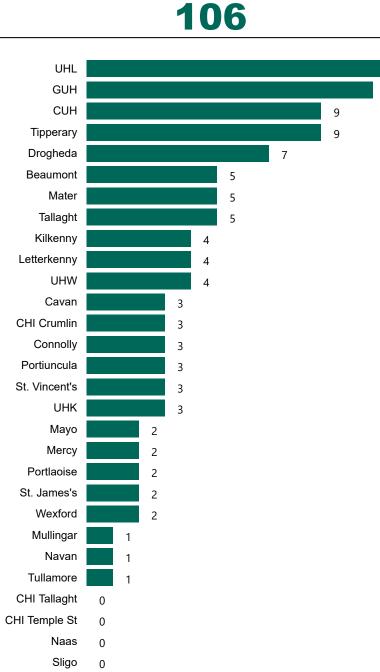

# Geographical Spread of COVID-19 Confirmed Cases and Suspected Cases across Acute Hospital Sites as at 19/01/2022 20:00