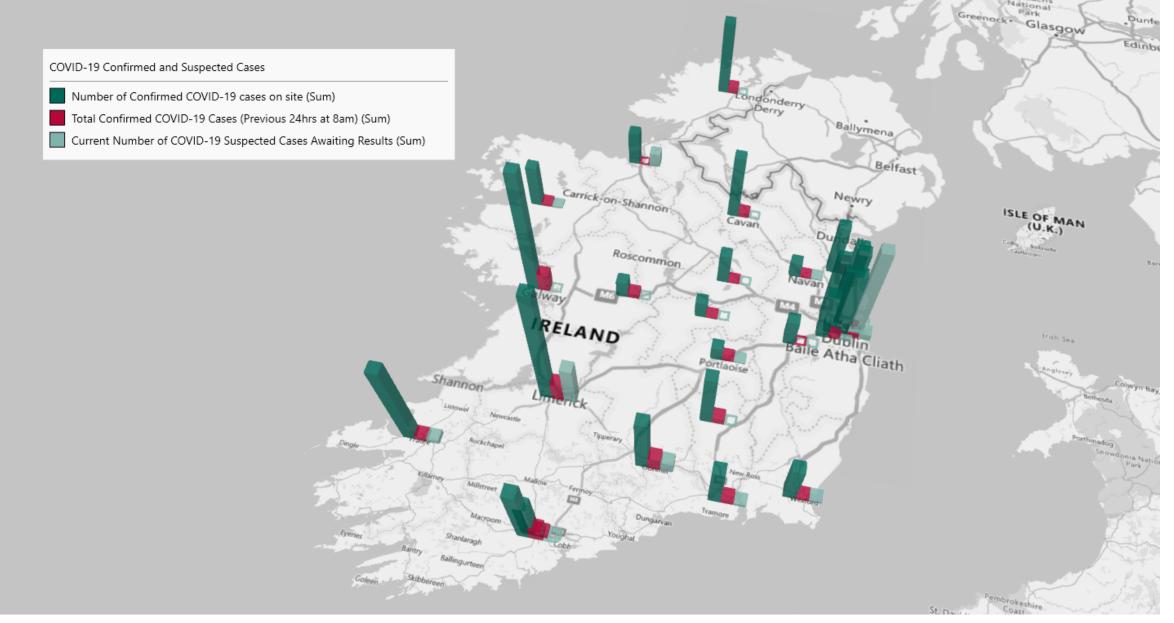

# Geographical Spread of COVID-19 Confirmed Cases and Suspected Cases across Acute Hospital Sites as at 19/01/2022 20:00