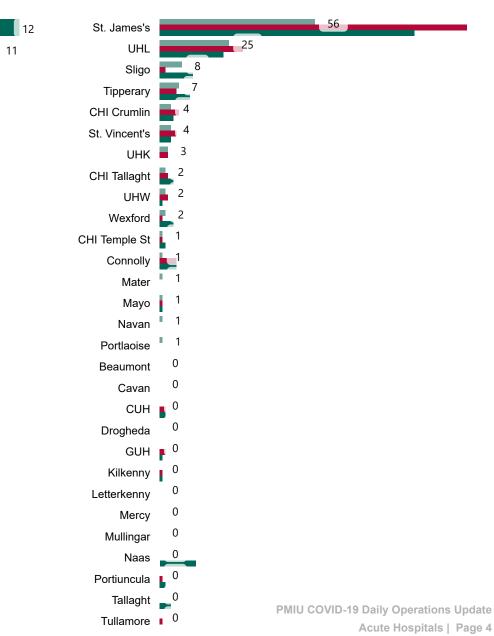

# Geographical Spread of COVID-19 Confirmed Cases and Suspected Cases across Acute Hospital Sites as at 19/01/2022 20:00