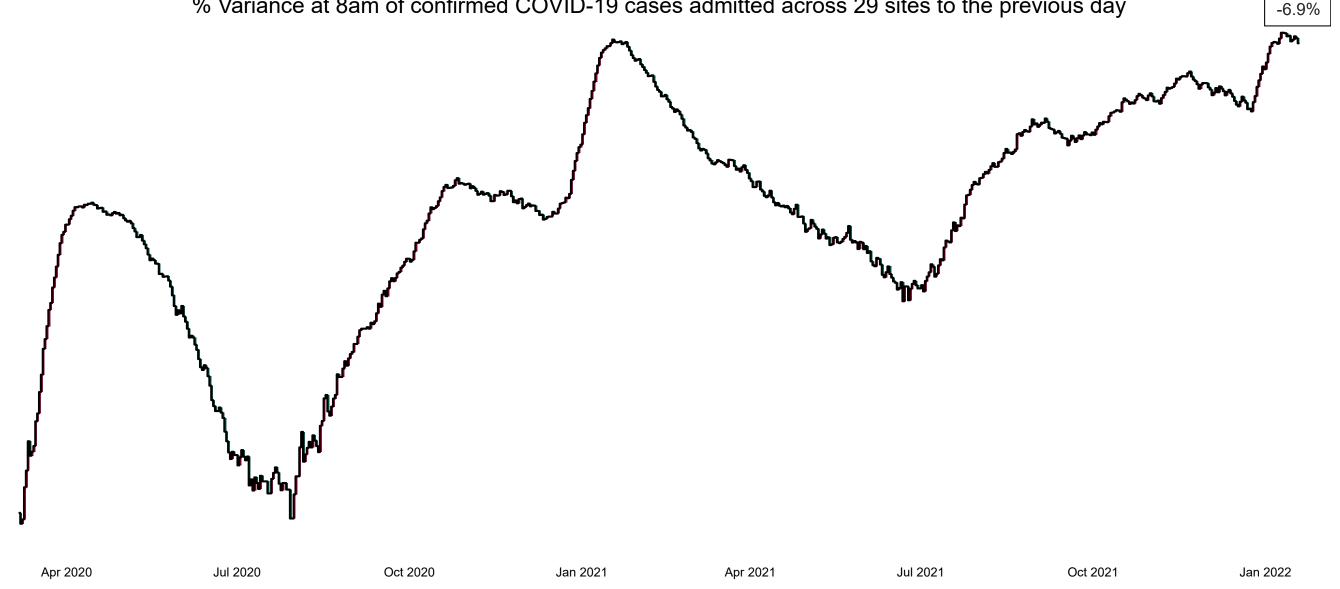

## Percentage Variance at <u>8am</u> of Confirmed COVID-19 cases **Admitted Across 29 sites compared to the previous day**

% Variance at 8am of confirmed COVID-19 cases admitted across 29 sites to the previous day