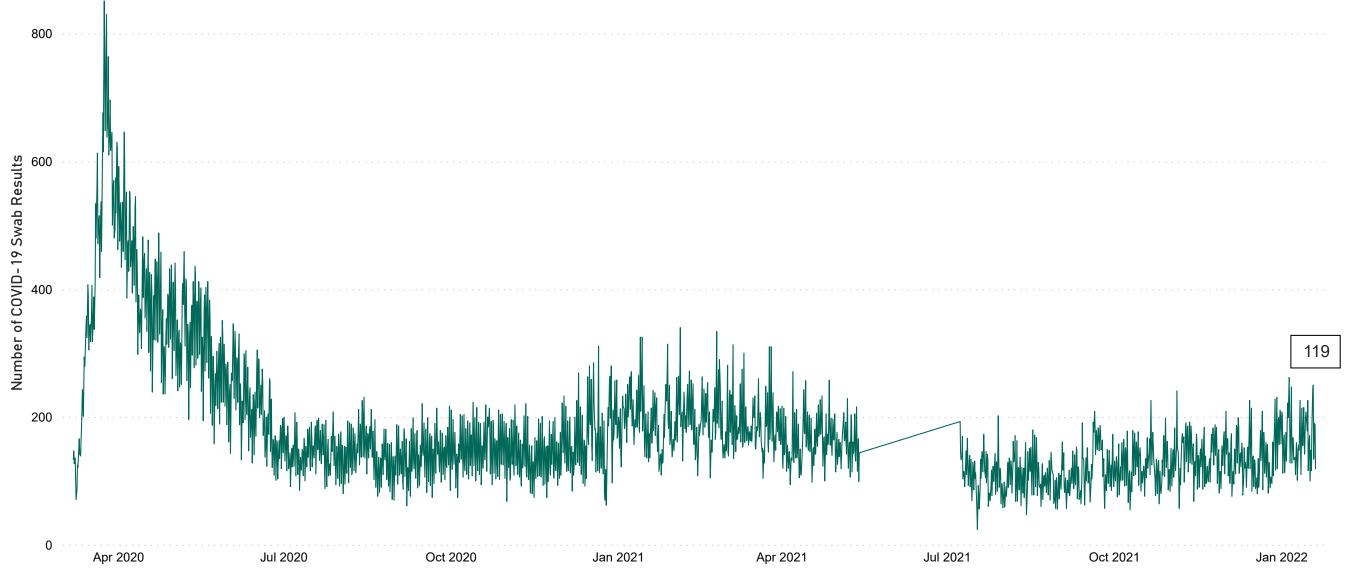

# Number of Suspected COVID-19 Swab Results Awaited Across 29 acute sites as at 19/01/2022

Number of COVID-19 Swab Results Awaited at 0800hrs, 1400hrs and 2000hrs

Source: SBAR Portal Note: There is no suspected C-19 data available from 14/05/2021 to 07/07/2021 due to the impacts of the cyber-attack.