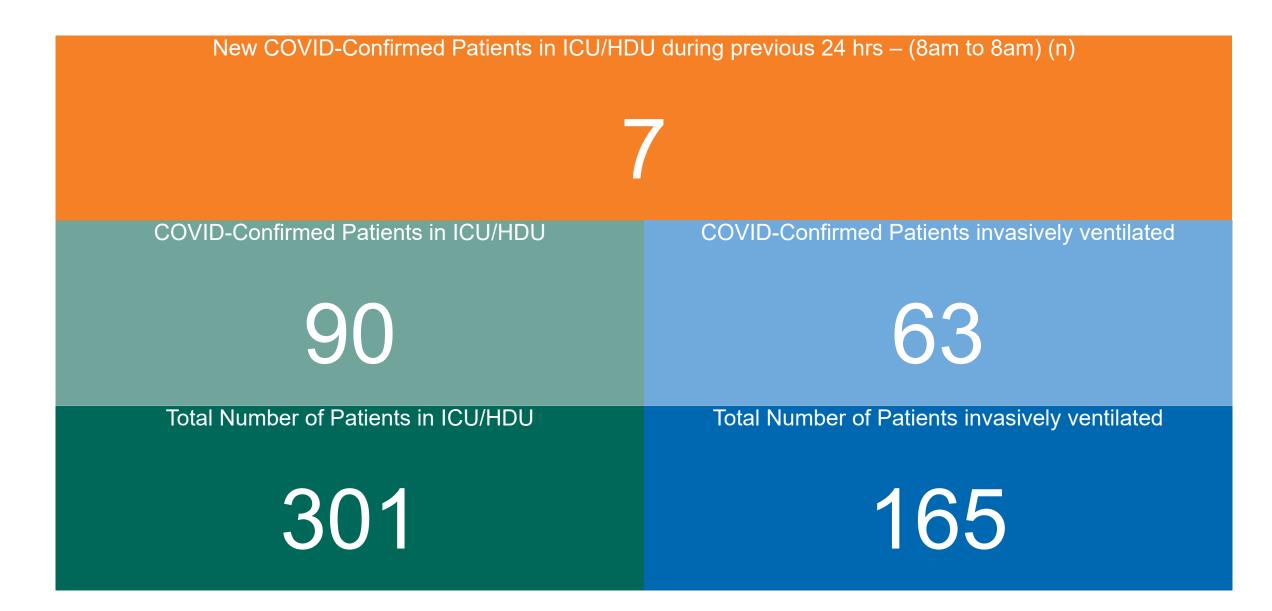

#### **Confirmed COVID-19 Cases in ICU/HDU**

Confirmed COVID-19 Cases in ICU/HDU 19/01/2022

### **Confirmed COVID-19 Cases in ICU/HDU**