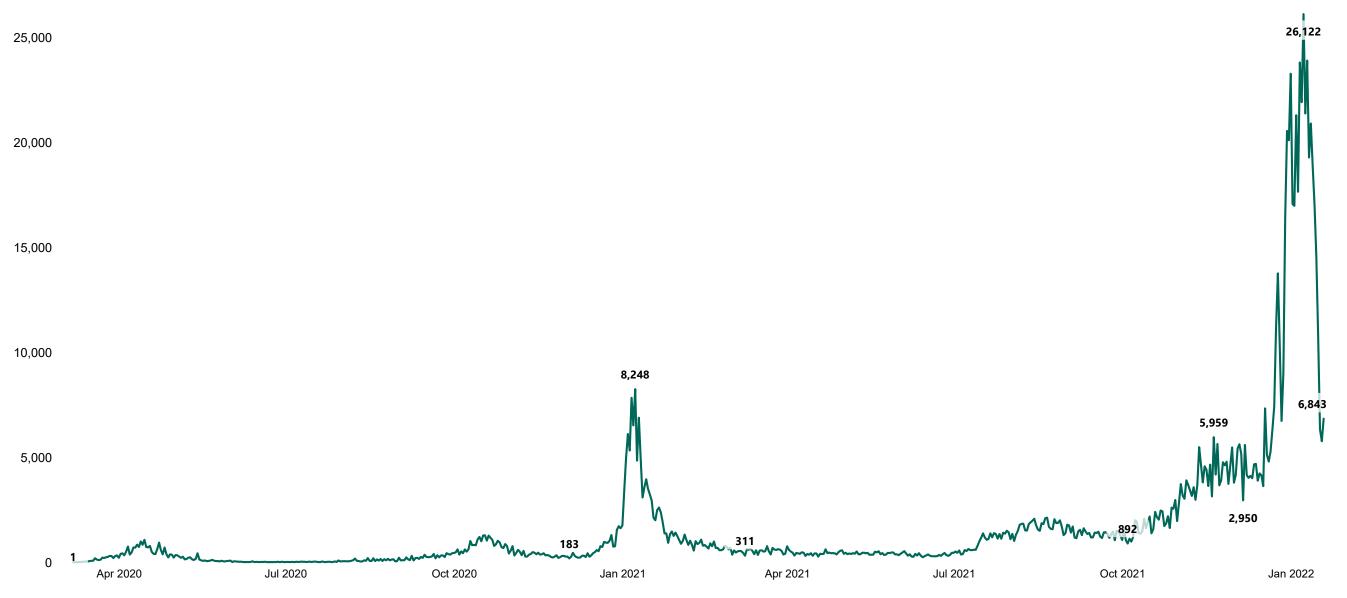

### New Confirmed COVID-19 Cases in the Republic of Ireland as at 19/01/2022

New Confirmed COVID-19 Cases in the Republic of Ireland as at 19/01/2022

**Source:** Department of Health 2020, < https://www.gov.ie/en/news/7e0924-latest-updates-on-covid-19-coronavirus/> up to 05/09/21 and from <https://covid19ireland-geohive.hub.arcgis.com/> thereafter