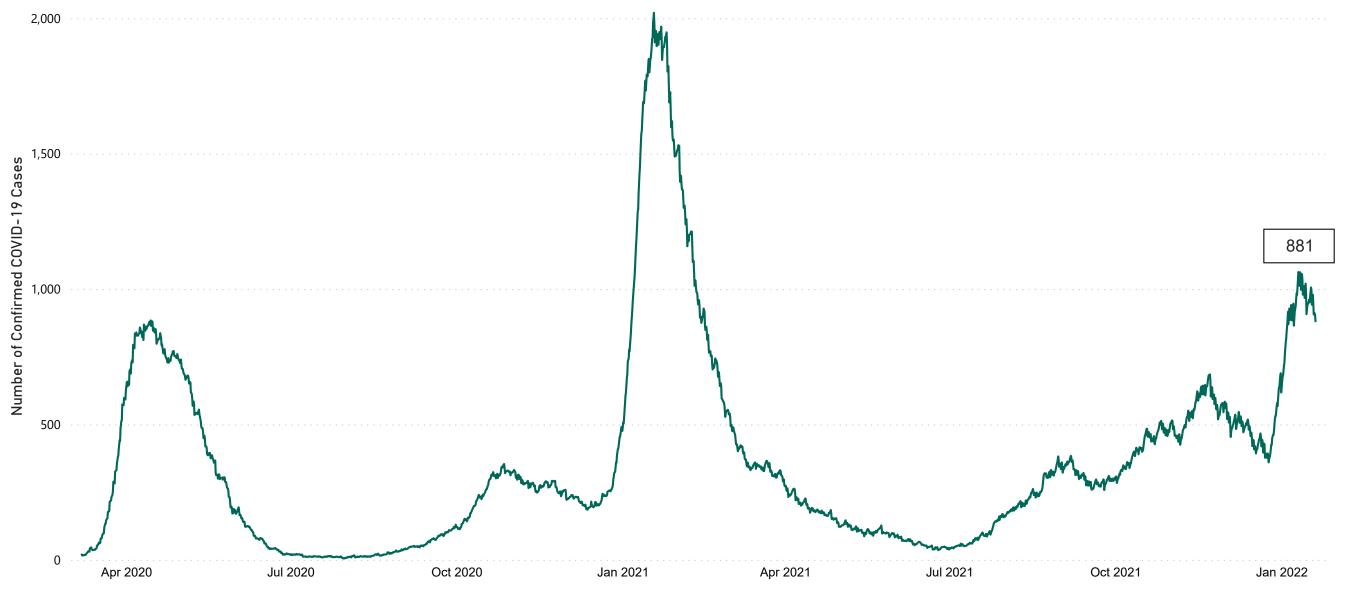

# Number of Confirmed COVID-19 Cases Admitted across 29 acute sites (including CHI)

Number of Confirmed COVID-19 Cases Admitted on Site at 0800hrs, 1400hrs and 2000hrs

Source: SBAR Portal

PMIU COVID-19 Daily Operations Update Acute Hospitals | Page 5