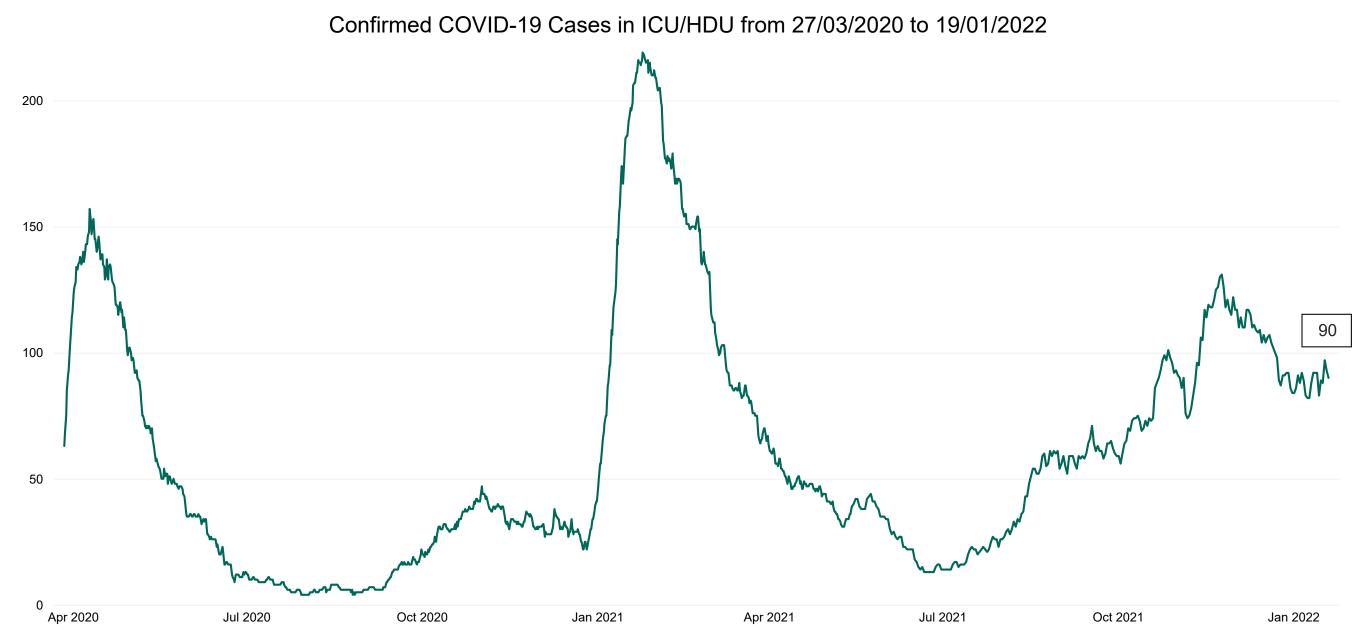

#### **Confirmed COVID-19 Cases in ICU/HDU**

Confirmed COVID-19 Cases in ICU/HDU 19/01/2022

### **Confirmed COVID-19 Cases in ICU/HDU**