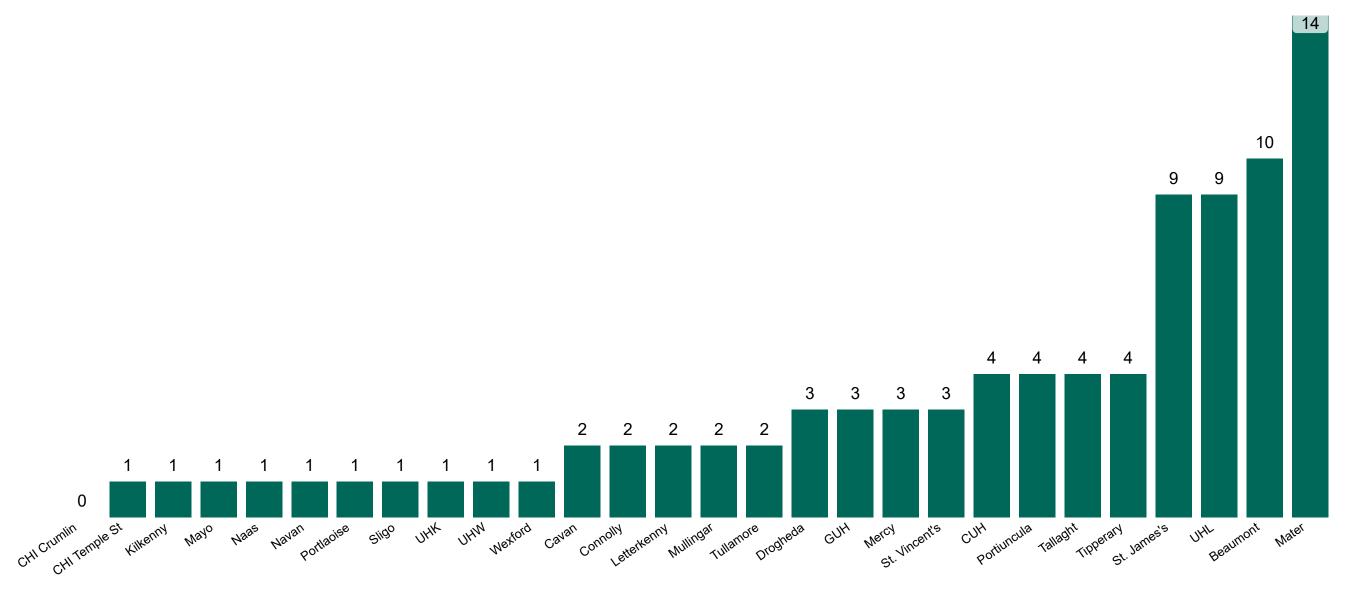

# Geographical Spread of COVID-19 Confirmed Cases and Suspected Cases across Acute Hospital Sites as at 19/01/2022 20:00

# Number of Confirmed COVID-19 Cases Admitted across 29 acute sites (including CHI)

Number of Confirmed COVID-19 Cases Admitted on Site at 0800hrs, 1400hrs and 2000hrs

Source: SBAR Portal

PMIU COVID-19 Daily Operations Update Acute Hospitals | Page 5