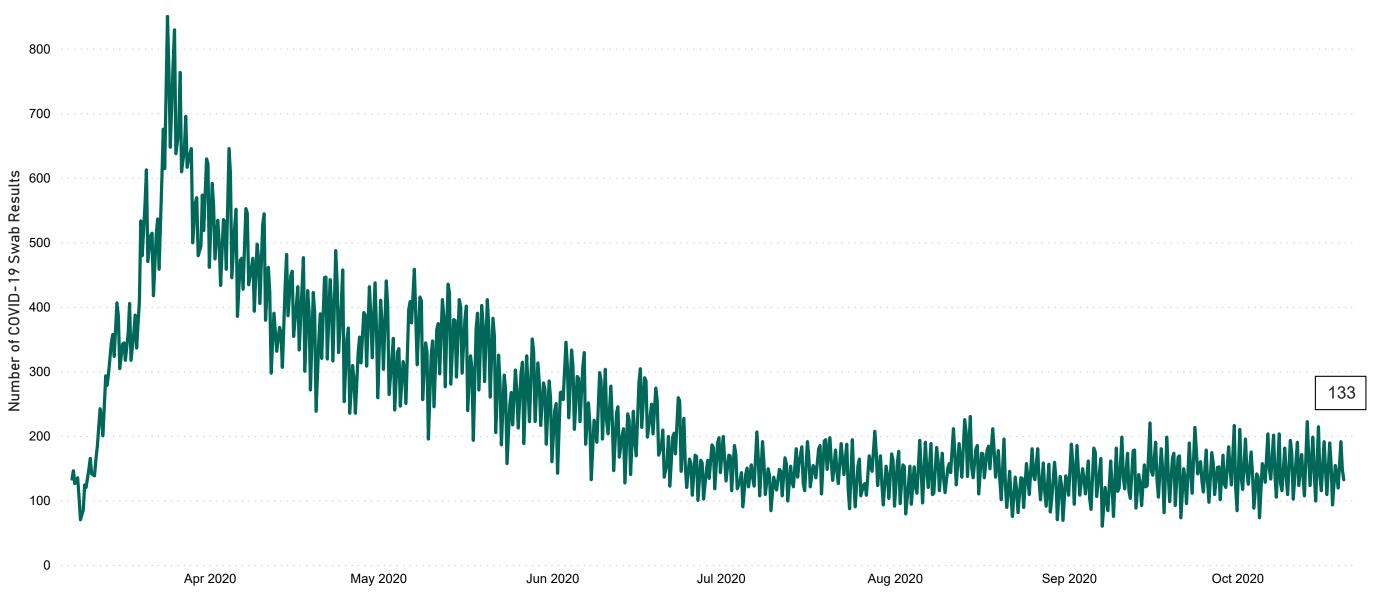

# Number of Suspected COVID-19 Swab Results Awaited Across 29 acute sites as at 19/10/2020

Number of COVID-19 Swab Results Awaited at 0800hrs, 1400hrs and 2000hrs