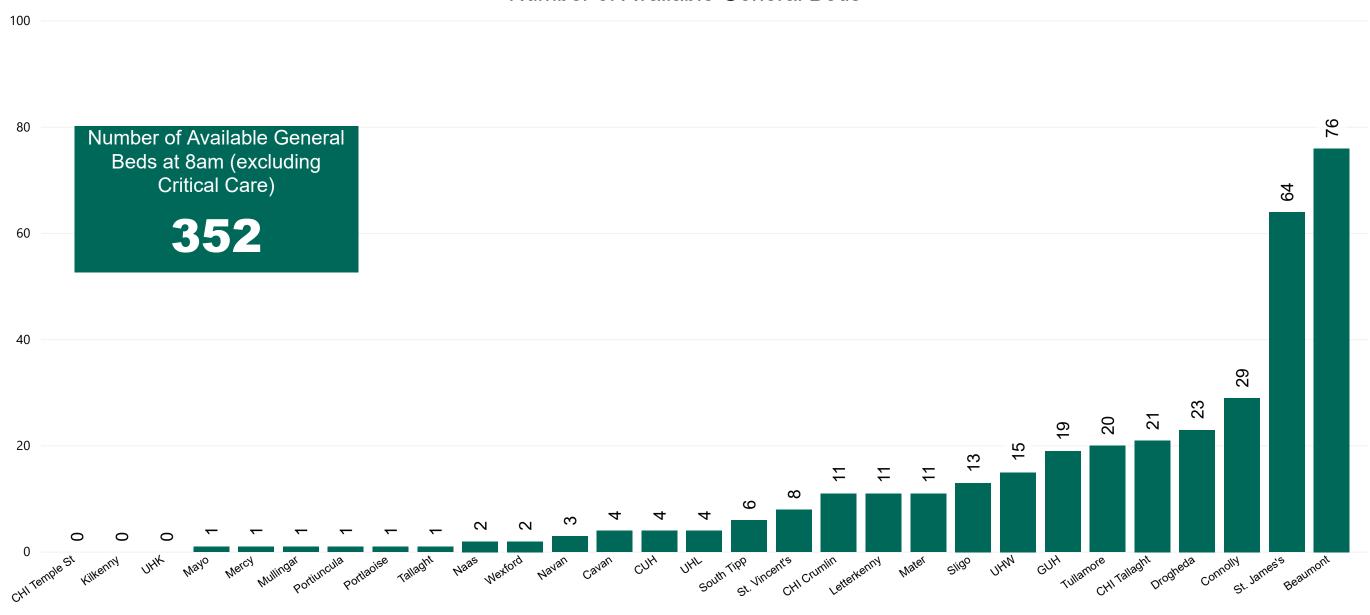

### Number of Available General Beds on 19/10/2020

Number of Available General Beds