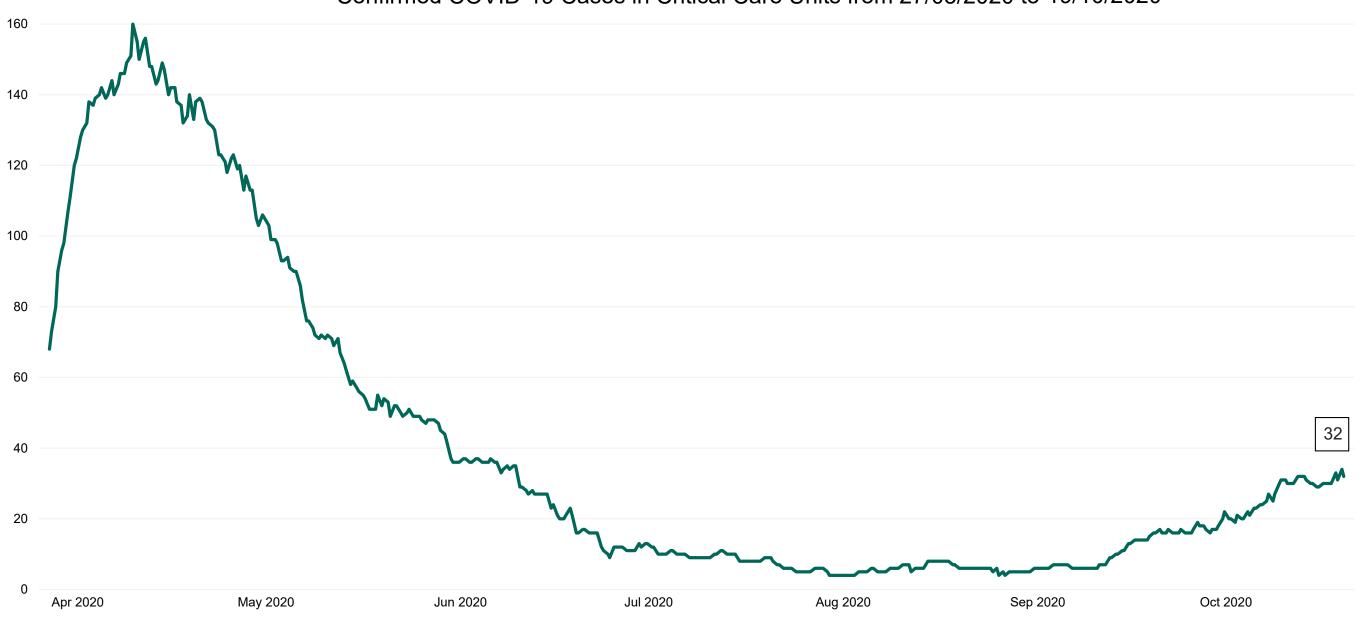

#### **Confirmed COVID-19 Cases in Critical Care Units**

Confirmed COVID-19 Cases in Critical Care Units from 27/03/2020 to 19/10/2020