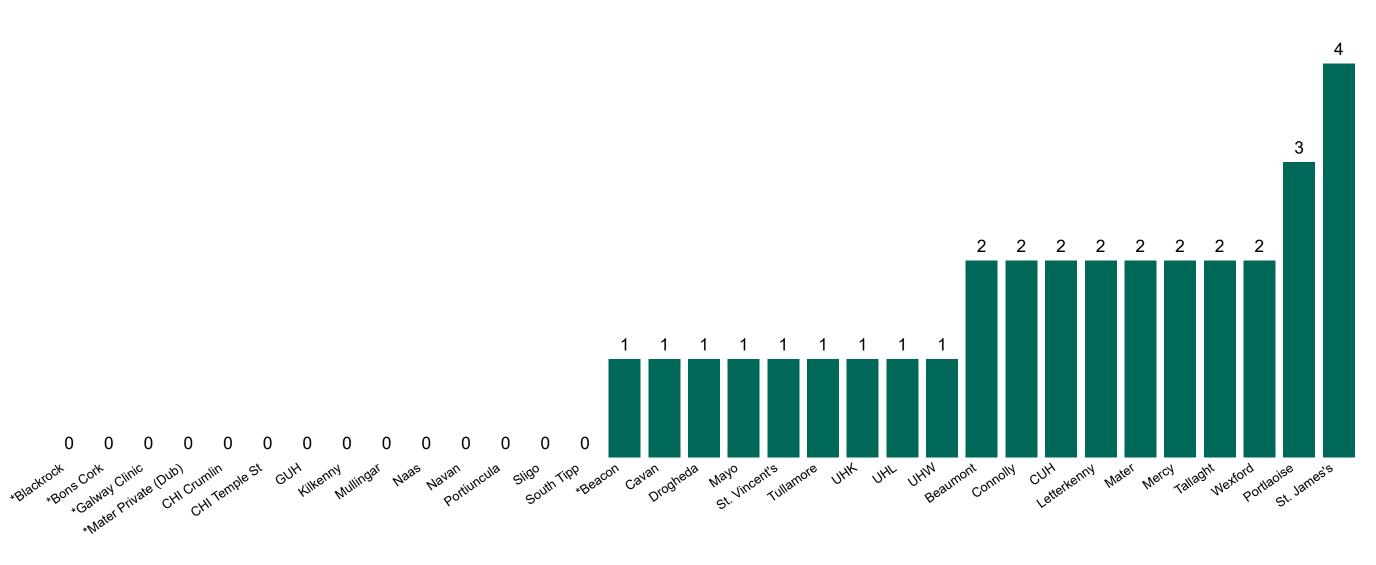

#### **Confirmed COVID-19 Cases in Critical Care Units**

Confirmed COVID-19 Cases in Critical Care Units 19/10/2020