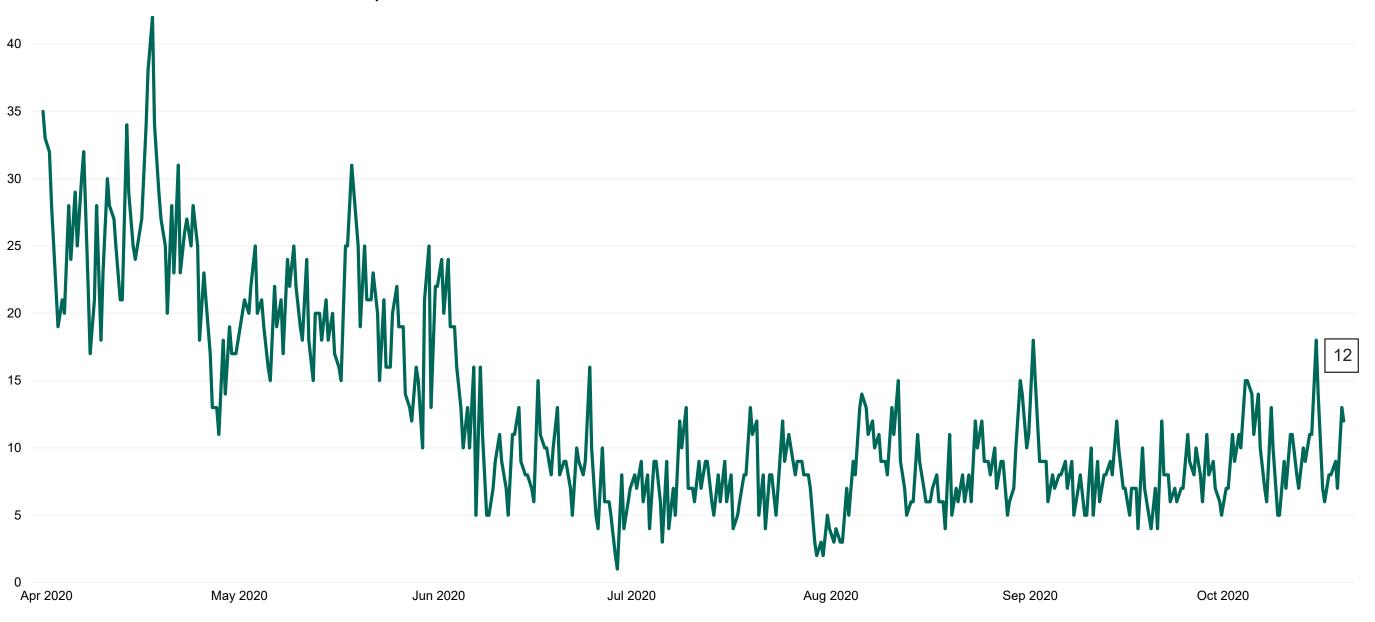

### **Suspected COVID-19 Cases in Critical Care Units**

Suspected COVID-19 Cases in Critical Care Units from 31/03/2020 to 19/10/2020