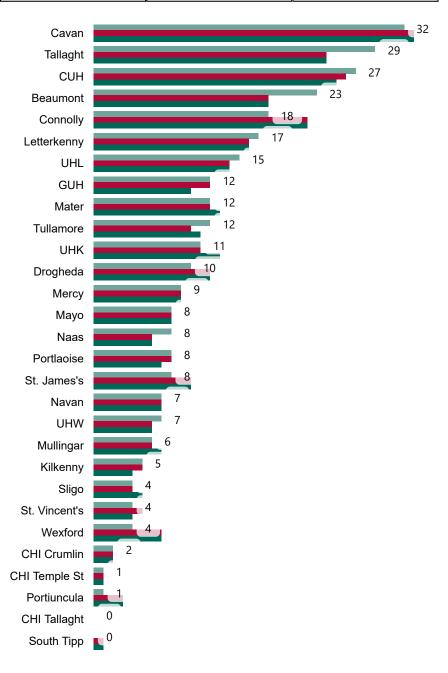

# Number of Confirmed COVID-19 Cases Admitted across 29 acute sites (including CHI)

Number of Confirmed COVID-19 Cases Admitted on Site at 0800hrs, 1400hrs and 2000hrs

## Percentage Variance at <u>8am</u> of Confirmed COVID-19 cases Admitted Across 29 sites compared to the previous day

% Variance at 8am of confirmed COVID-19 cases admitted across 29 sites to the previous day