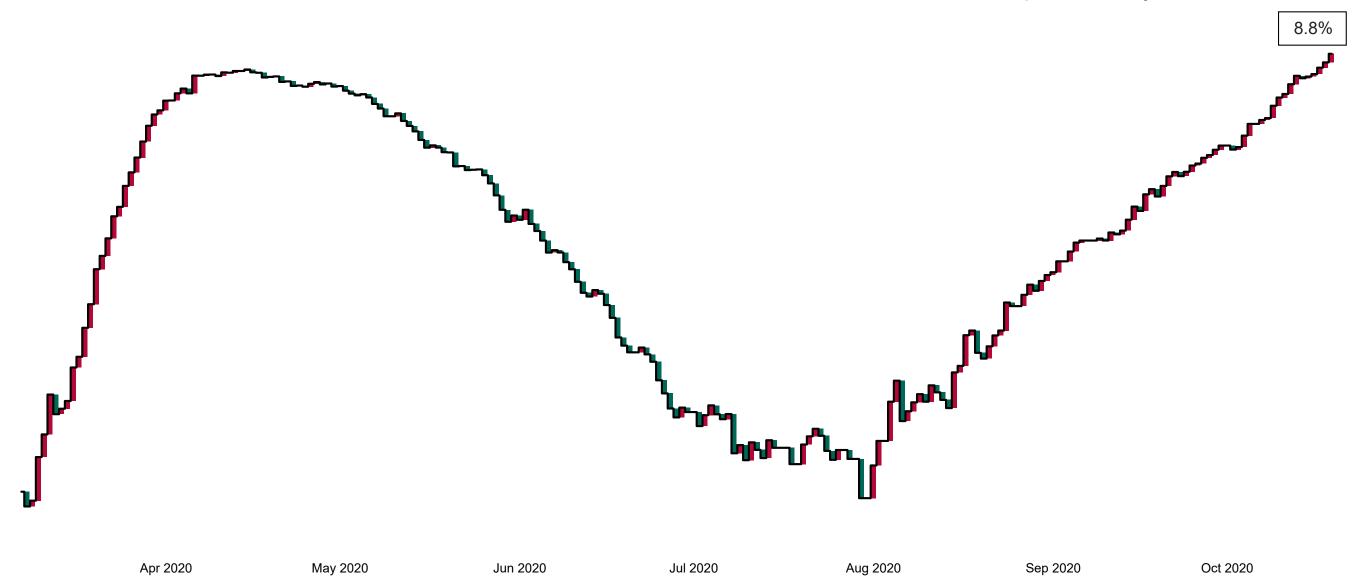

## Percentage Variance at <u>8am</u> of Confirmed COVID-19 cases Admitted Across 29 sites compared to the previous day

% Variance at 8am of confirmed COVID-19 cases admitted across 29 sites to the previous day