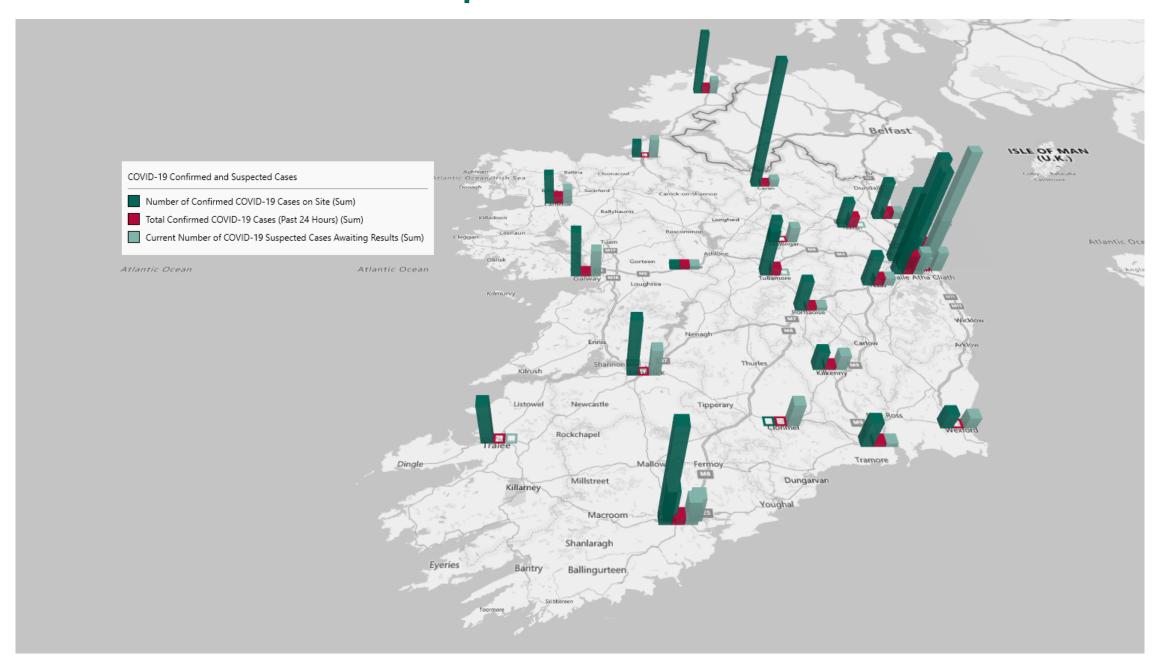

## Geographical Spread of COVID-19 Confirmed Cases and Suspected Cases across Acute Hospital Sites as at 19/10/2020 20:00