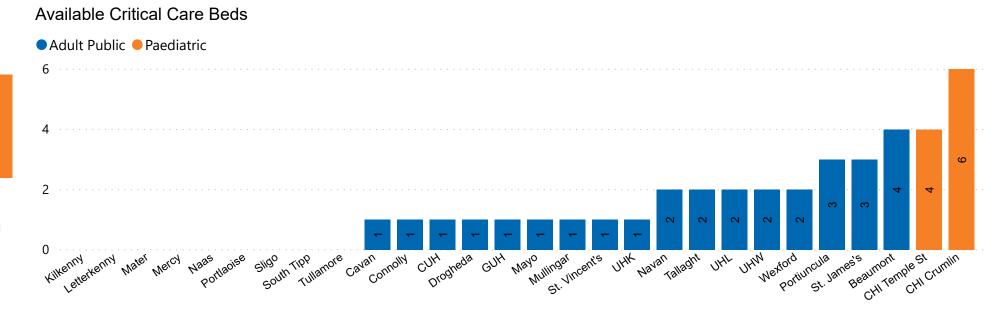

#### **Number of Critical Beds Available on 19/10/2020**

Number of Available Critical Care Beds at 18:30

**Adult Public Beds** 

40

Paeds Beds

\*Due to the dynamic nature of reporting, available beds may differ depending on capacity and reserved status at individual sites for critical care beds. Furthermore, some of the available beds may be specialist beds, not available for admission of general ICU patients.