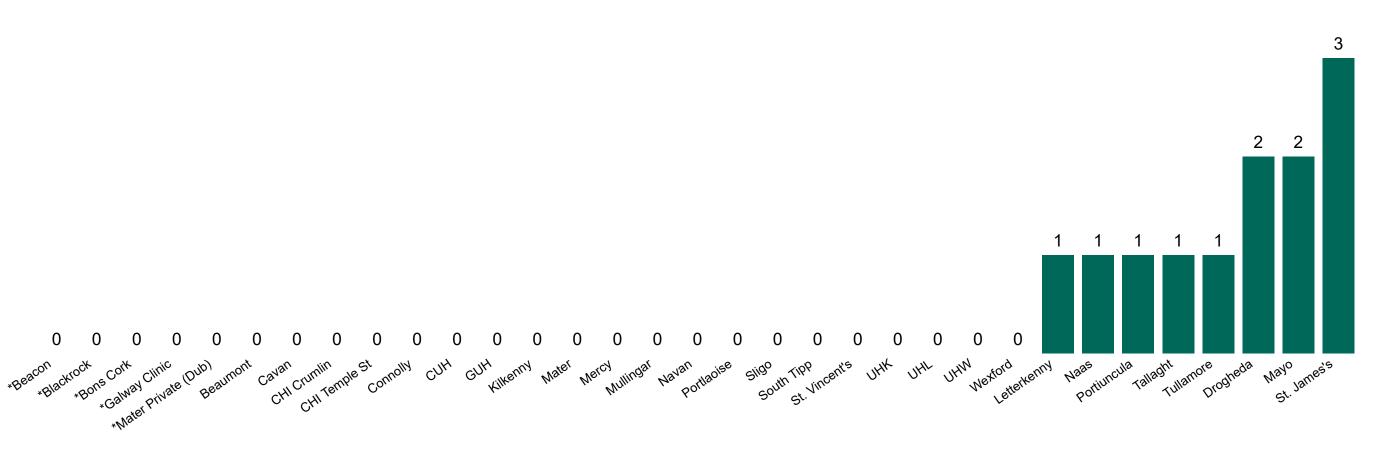

#### **Suspected COVID-19 Cases in Critical Care Units**

Suspected COVID-19 Cases in Critical Care Units 19/10/2020