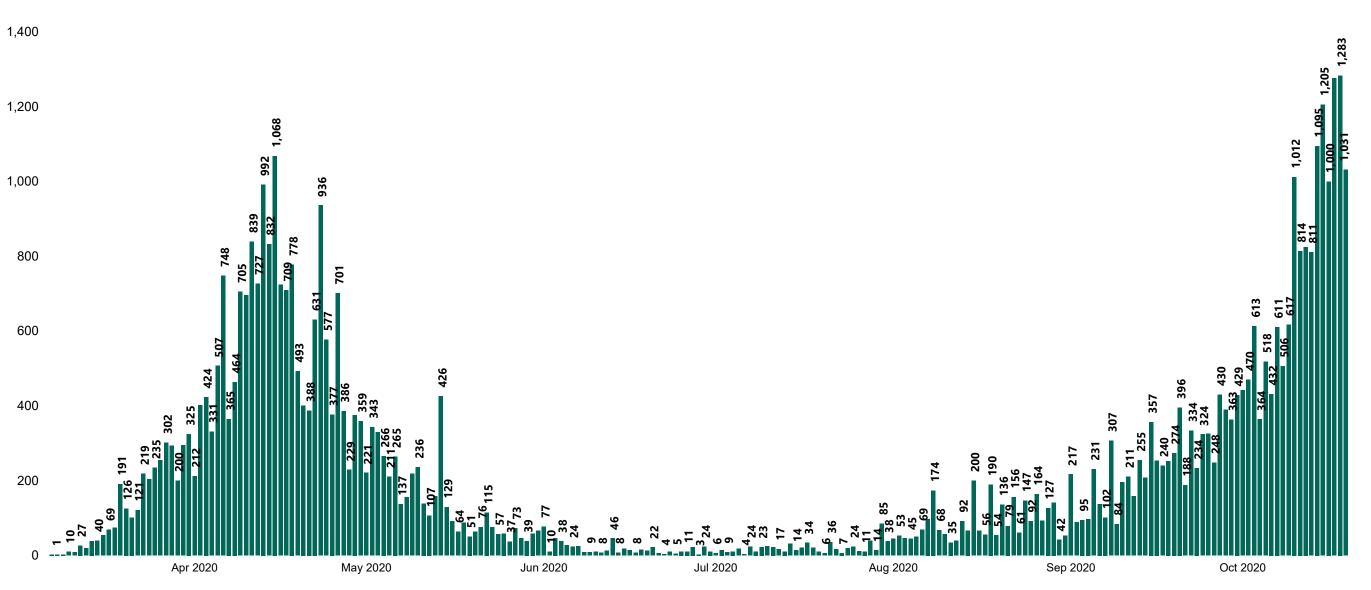

### New Confirmed COVID-19 Cases in the Republic of Ireland as at 19/10/2020

New COVID-19 Cases in the Republic of Ireland as of 19/10/2020