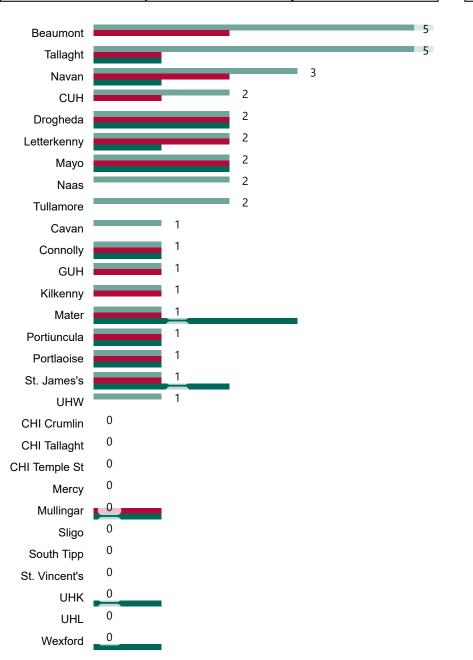

#### **Confirmed COVID-19 Cases in Critical Care Units**

Confirmed COVID-19 Cases in Critical Care Units 19/10/2020

#### **Confirmed COVID-19 Cases in Critical Care Units**

Confirmed COVID-19 Cases in Critical Care Units from 27/03/2020 to 19/10/2020