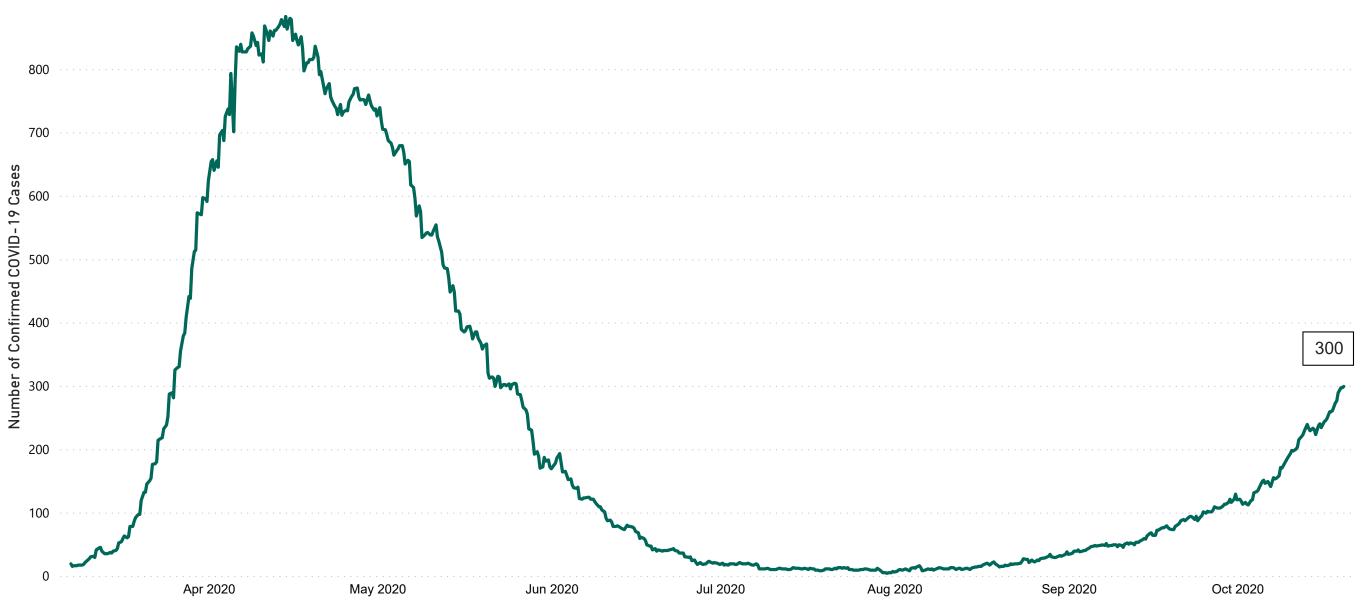

### New Confirmed COVID-19 Cases in the Republic of Ireland as at 19/10/2020

New COVID-19 Cases in the Republic of Ireland as of 19/10/2020

#### **Total Confirmed COVID-19 Cases**

| 8am | 2pm | 8pm |
|-----|-----|-----|
| 298 | 298 | 300 |

#### Total Confirmed COVID-19 Cases (Past 24 Hours)

| 8am | 2pm | 8pm |
|-----|-----|-----|
| 18  | 20  | 34  |