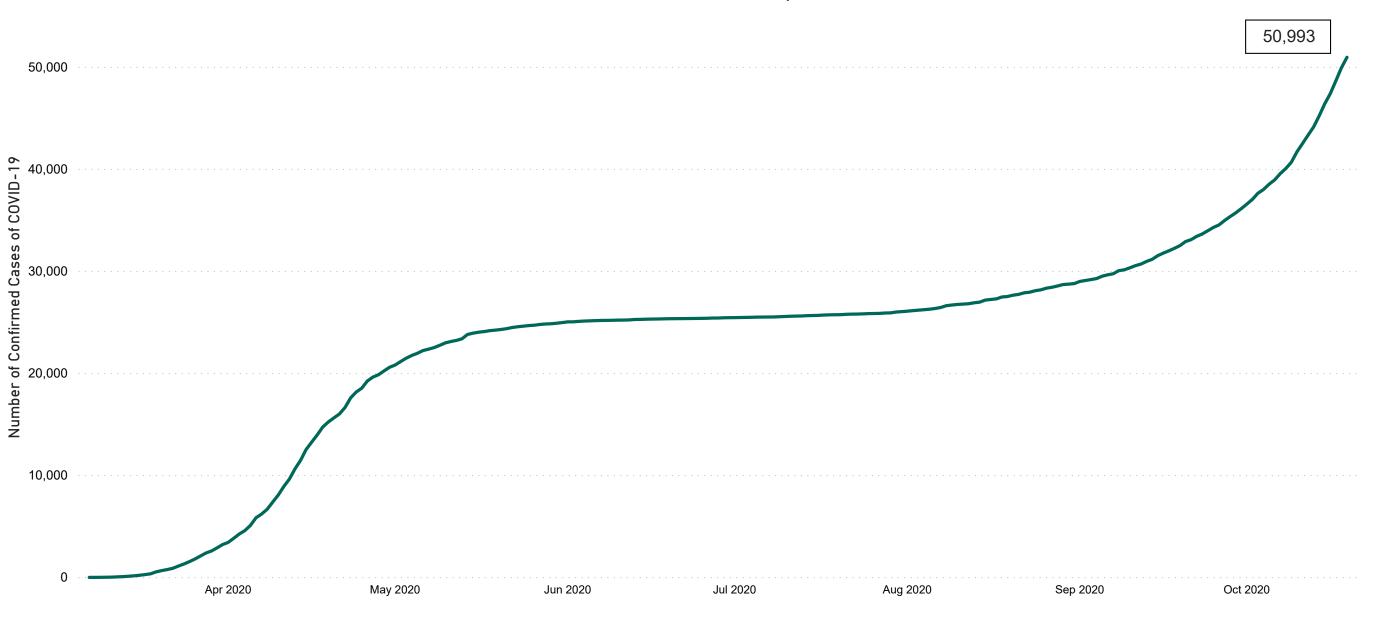

## Confirmed Cases of COVID-19 in the Republic of Ireland as at 19/10/2020

Confirmed Cases of COVID-19 in the Republic of Ireland as of 19/10/2020