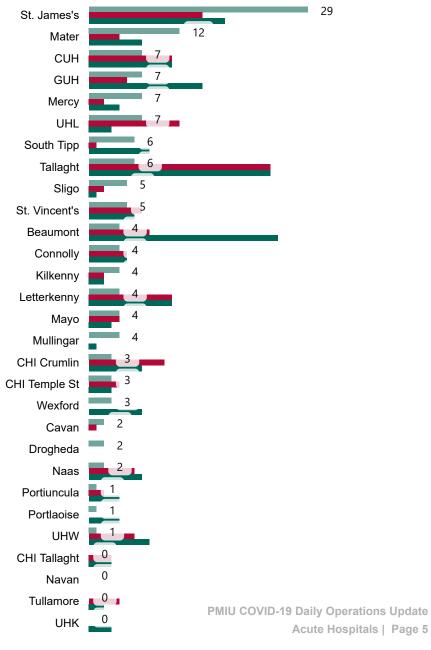

#### **Suspected COVID-19 Cases in Critical Care Units**

Suspected COVID-19 Cases in Critical Care Units 19/10/2020

### **Suspected COVID-19 Cases in Critical Care Units**

Suspected COVID-19 Cases in Critical Care Units from 31/03/2020 to 19/10/2020