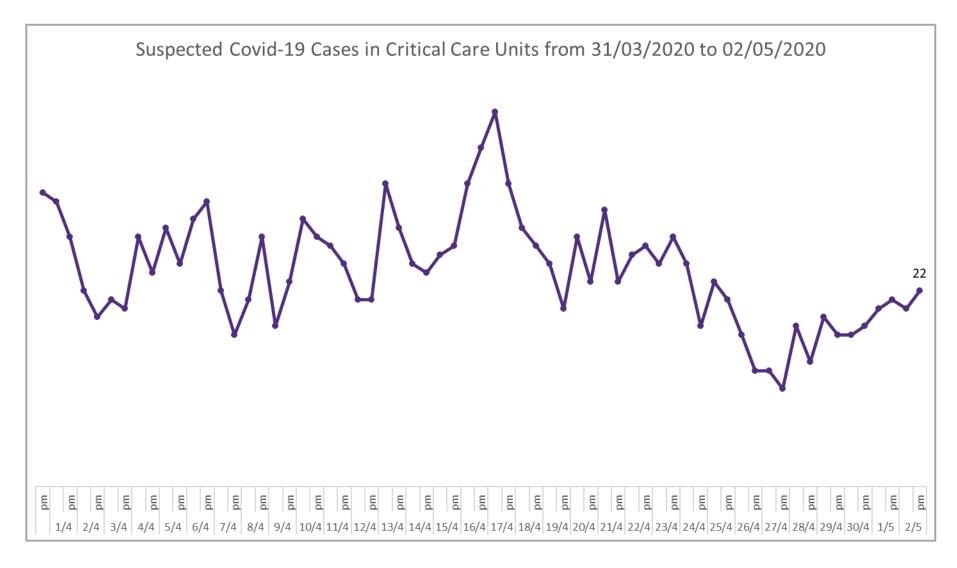

### **Suspected COVID-19 Cases in Critical Care Units**

#### **Suspected COVID-19 Cases in Critical Care Units**