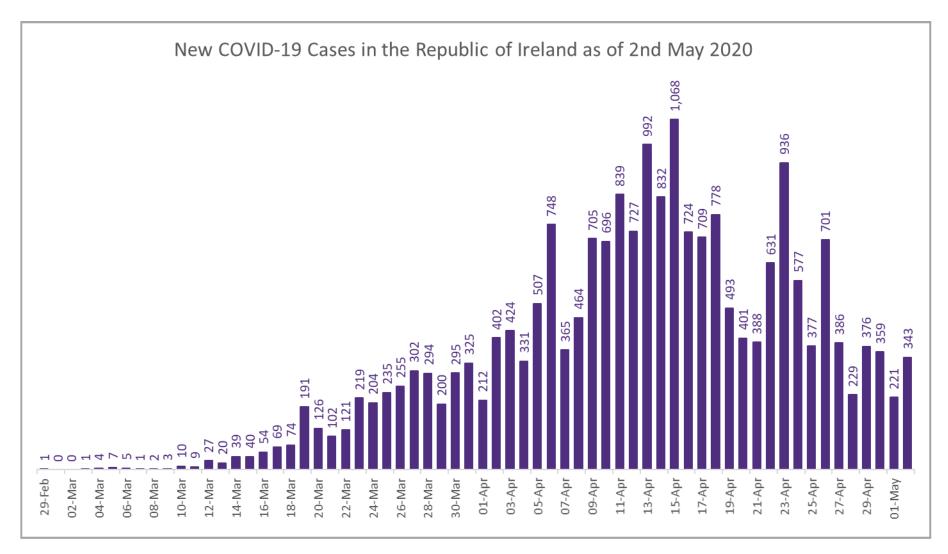

### New Confirmed COVID-19 Cases in the Republic of Ireland as of 2<sup>nd</sup> May 2020