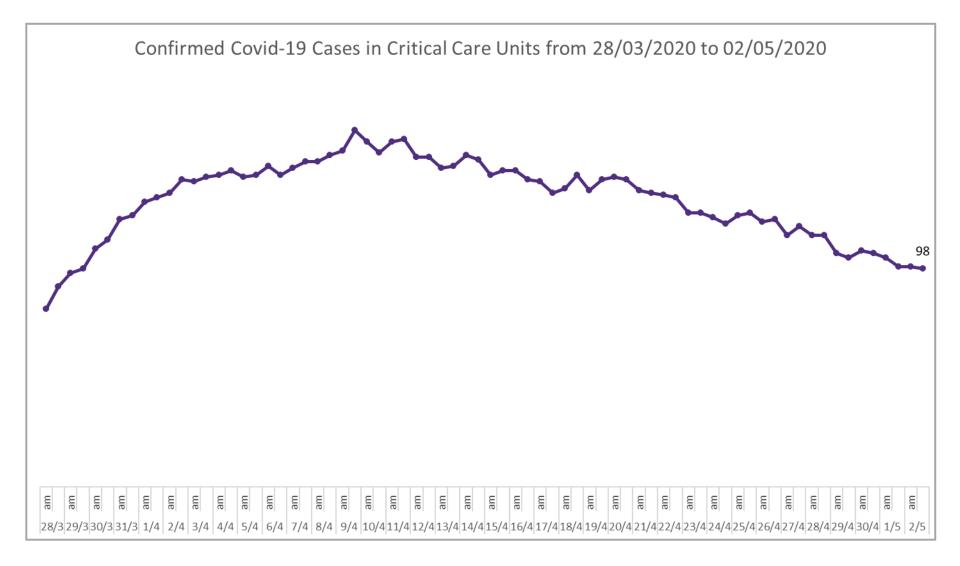

020



Source: SBAR Portal

#### Number of Vacant Beds and Critical Beds Available on 02/05/2020

(Note HSE COVID-19 Surge plan includes significant additional Critical Care Beds in addition to those indicated below)

Total Critical Care Beds 541

Total Critical Care Beds
Open & Staffed
418

Occupied Critical Care Beds 287 (Including 98 COVID 19+ patients)

Available Critical Care Beds 131\*

\*Due to the dynamic nature of reporting, available beds may differ depending on capacity and reserved status at individual sites for critical care beds



131

Number of Vacant Critical Care Beds at 1830hrs









#### Critical Care Summary as at 1830hrs, 2<sup>nd</sup> May 2020



#### **Confirmed COVID-19 Cases in Critical Care Units**



#### **Confirmed COVID-19 Cases in Critical Care Units**



### **Suspected COVID-19 Cases in Critical Care Units**



#### **Suspected COVID-19 Cases in Critical Care Units**