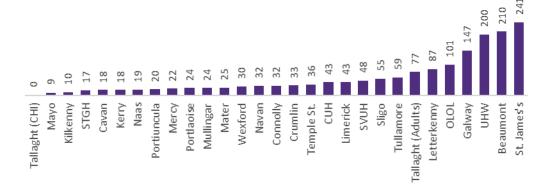

# Number of Confirmed COVID-19 cases admitted across 29 acute sites (including CHI)

Source: SBAR Portal