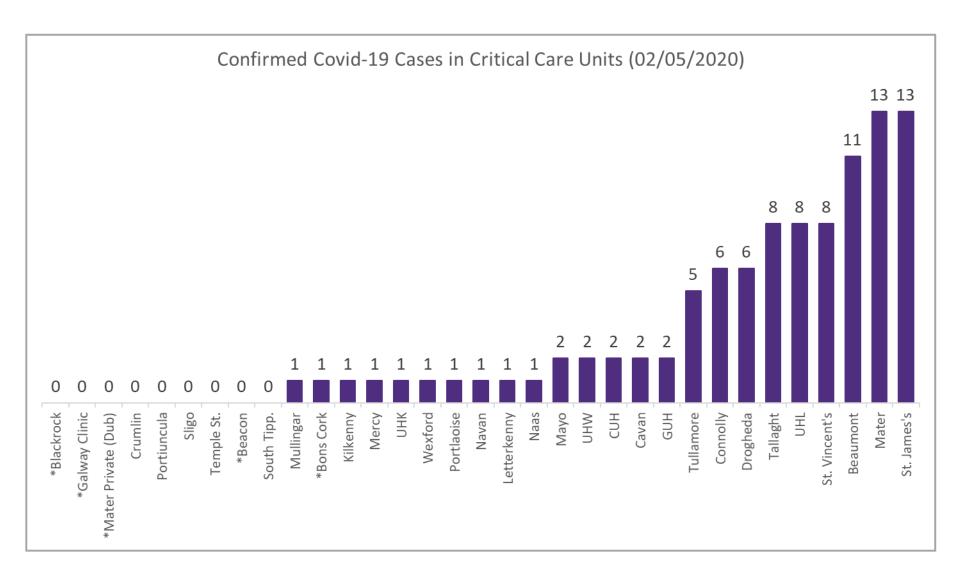

-19 Swab Results Awaited Across 29 acute sites as at 01/05/2020



Source: SBAR Portal

#### Number of Vacant Beds and Critical Beds Available on 02/05/2020

(Note HSE COVID-19 Surge plan includes significant additional Critical Care Beds in addition to those indicated below)

Total Critical Care Beds 541

Total Critical Care Beds
Open & Staffed
418

Occupied Critical Care Beds 287 (Including 98 COVID 19+ patients)

Available Critical Care Beds 131\*

\*Due to the dynamic nature of reporting, available beds may differ depending on capacity and reserved status at individual sites for critical care beds



131

Number of Vacant Critical Care Beds at 1830hrs









#### Critical Care Summary as at 1830hrs, 2<sup>nd</sup> May 2020



#### **Confirmed COVID-19 Cases in Critical Care Units**



#### **Confirmed COVID-19 Cases in Critical Care Units**



### **Suspected COVID-19 Cases in Critical Care Units**



#### **Suspected COVID-19 Cases in Critical Care Units**