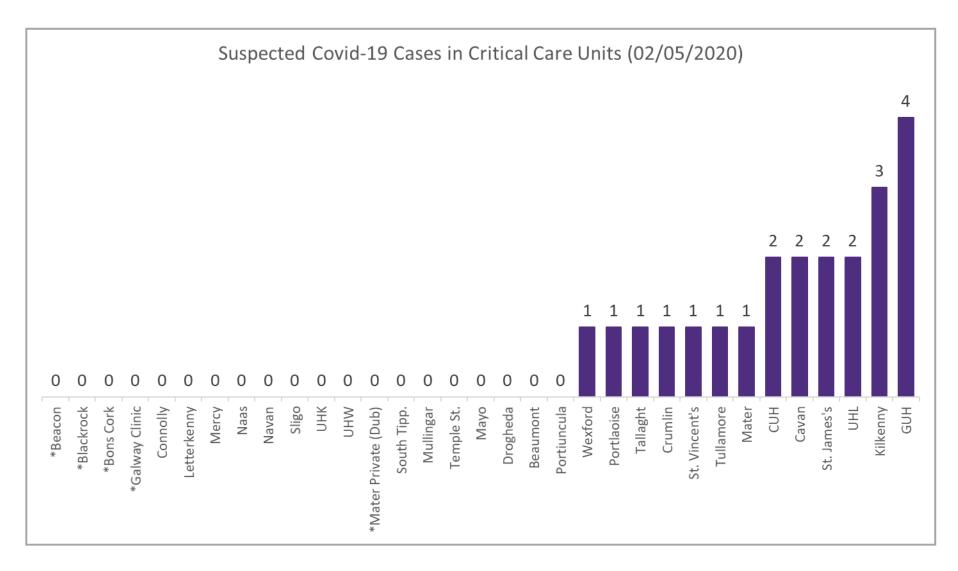

### **Suspected COVID-19 Cases in Critical Care Units**

#### **Suspected COVID-19 Cases in Critical Care Units**