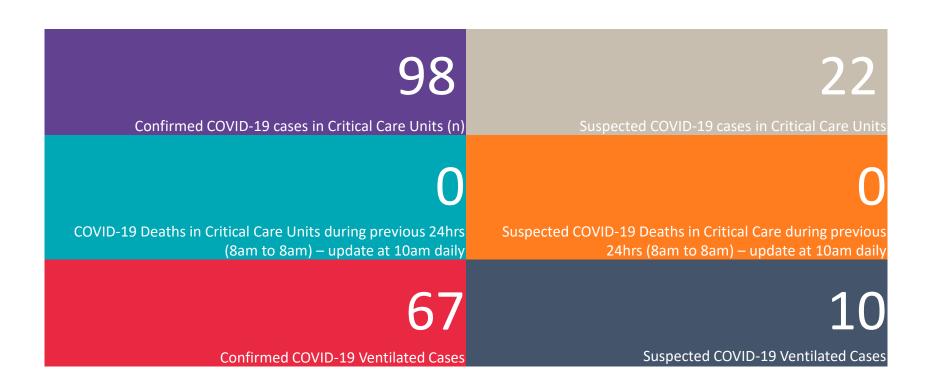

#### Critical Care Summary as at 1830hrs, 2<sup>nd</sup> May 2020

#### **Confirmed COVID-19 Cases in Critical Care Units**

### **Suspected COVID-19 Cases in Critical Care Units**

#### **Suspected COVID-19 Cases in Critical Care Units**