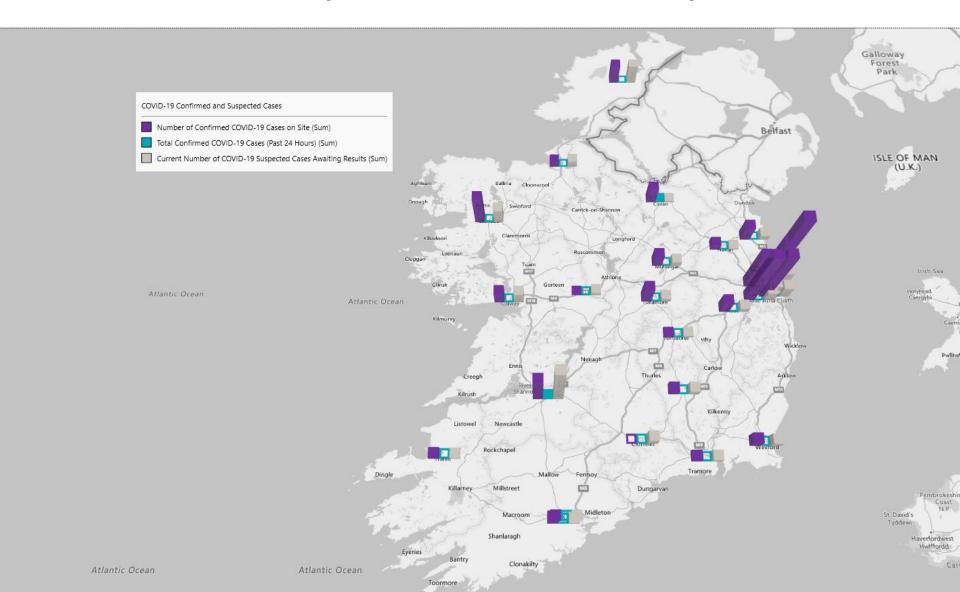

# 2000hrs, 2<sup>nd</sup> May 2020: Geographical Spread of COVID-19 Confirmed Cases and Suspected Cases across Acute Hospital Sites