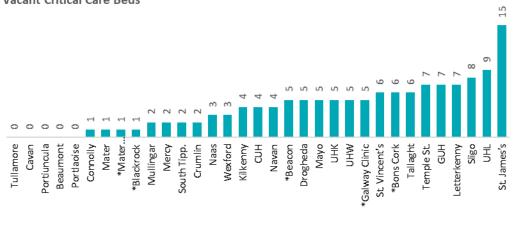

131

Number of Vacant Critical Care Beds at 1830hrs

#### Critical Care Summary as at 1830hrs, 2<sup>nd</sup> May 2020