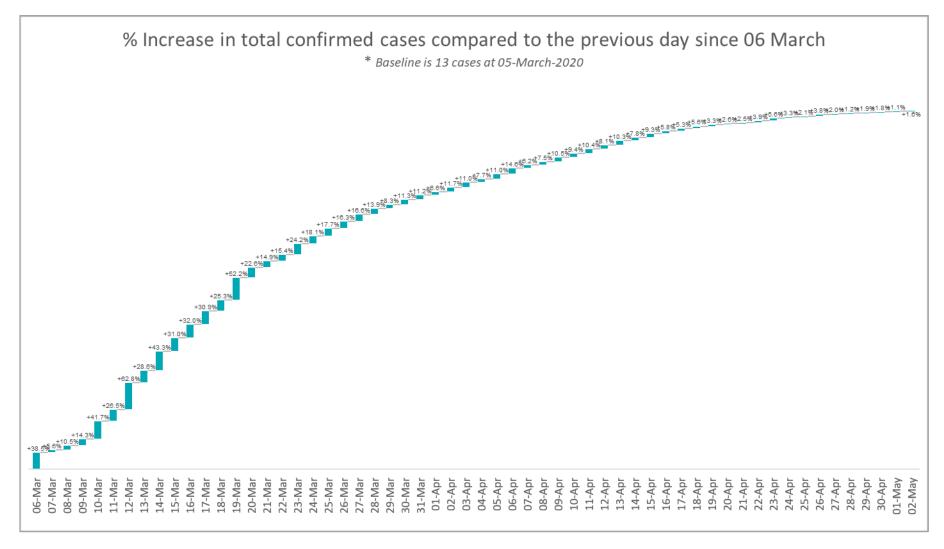

# **COVID-19 Daily Operations Update Acute Hospitals**

Performance Management and Improvement Unit

2000hrs Saturday 2<sup>nd</sup> May 2020

### New Confirmed COVID-19 Cases in the Republic of Ireland as of 2<sup>nd</sup> May 2020



#### Percentage Increase compared to previous day since 06.03.2020



### Confirmed Cases of COVID-19 in the Republic of Ireland as at 2<sup>nd</sup> May 2020



# 2000hrs, 2<sup>nd</sup> May 2020: Geographical Spread of COVID-19 Confirmed Cases and Suspected Cases across Acute Hospital Sites



### 2000hrs, 2<sup>nd</sup> May 2020: COVID-19 Dashboard by Acute Hospital



# Number of Confirmed COVID-19 cases admitted across 29 acute sites (including CHI)



Source: SBAR Portal

## Percentage increase at <u>8am</u> of Confirmed COVID-19 cases Admitted Across 29 sites compared to the previous day



Source: SBAR Portal

### Number of Suspected COVID-19 Swab Results Awaited Across 29 acute sites as at 01/05/2020



Source: SBAR Portal

#### Number of Vacant Beds and Critical Beds Available on 02/05/2020

(Note HSE COVID-19 Surge plan includes significant addi