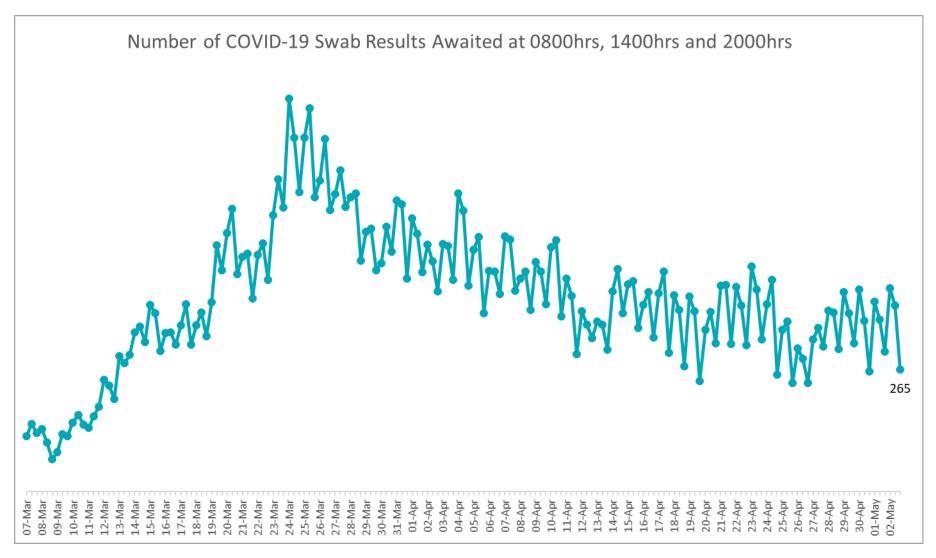

### Number of Suspected COVID-19 Swab Results Awaited Across 29 acute sites as at 01/05/2020

Source: SBAR Portal