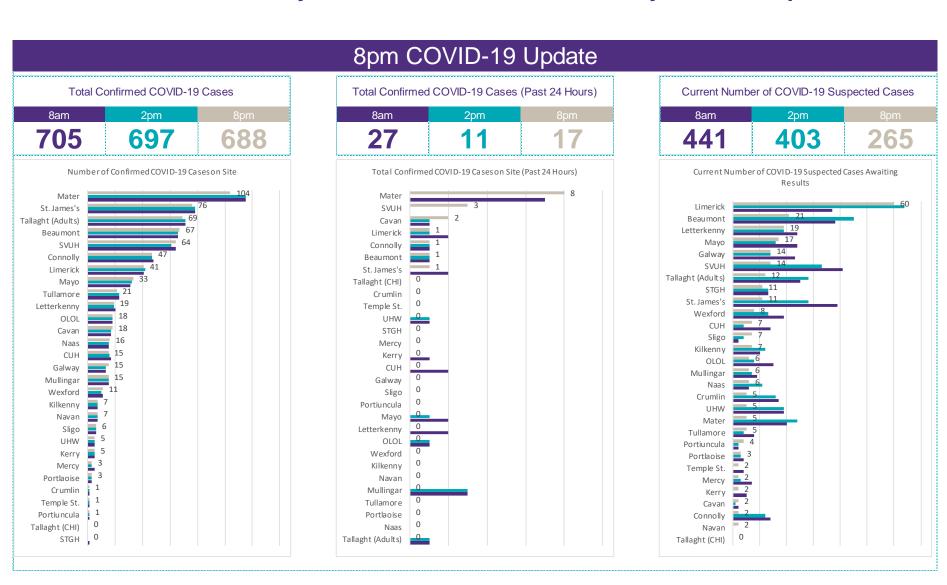

# **COVID-19 Daily Operations Update Acute Hospitals**

Performance Management and Improvement Unit

2000hrs Saturday 2<sup>nd</sup> May 2020

### New Confirmed COVID-19 Cases in the Republic of Ireland as of 2<sup>nd</sup> May 2020



#### Percentage Increase compared to previous day since 06.03.2020



### Confirmed Cases of COVID-19 in the Republic of Ireland as at 2<sup>nd</sup> May 2020



# 2000hrs, 2<sup>nd</sup> May 2020: Geographical Spread of COVID-19 Confirmed Cases and Suspected Cases across Acute Hospital Sites



### 2000hrs, 2<sup>nd</sup> May 2020: COVID-19 Dashboard by Acute Hospital



# Number of Confirmed COVID-19 cases admitted across 29 acute sites (including CHI)



Source: SBAR Portal

## Percentage increase at <u>8am</u> of Confirmed COVID-19 cases Admitted Across 29 sites compared to the previous day



Source: SBAR Portal

### Number of Suspected COVID-19 Swab Results Awaited Across 29 acute sites as at 01/05/2020



Source: SBAR Portal

#### Number of Vacant Beds and Critical Beds Available on 02/05/2020

(Note HSE COVID-19 Surge plan includes significant additional Critical Care Beds in addition to those indicated below)

Total Critical Care Beds 541

Total Critical Care Beds
Open & Staffed
418

Occupied Critical Care Beds 287 (Including 98 COVID 19+ patients)

Available Critical Care Beds 131\*

\*Due to the dynamic nature of reporting, available beds may d