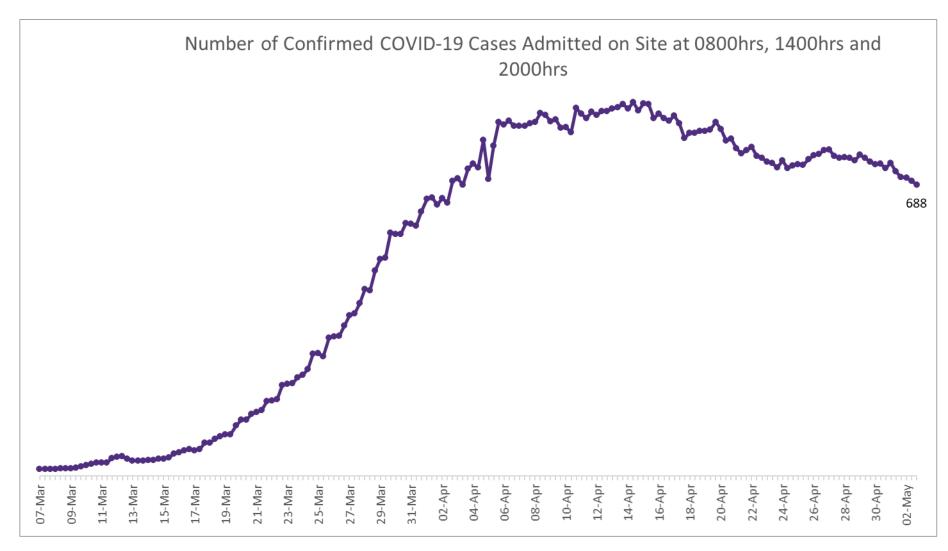

# Number of Confirmed COVID-19 cases admitted across 29 acute sites (including CHI)

Source: SBAR Portal