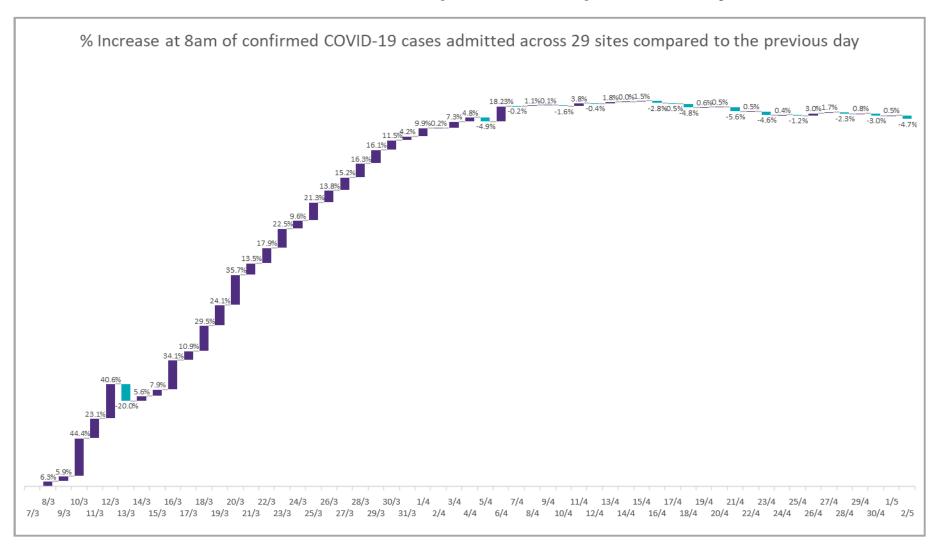

#### Percentage Increase compared to previous day since 06.03.2020

## Percentage increase at <u>8am</u> of Confirmed COVID-19 cases Admitted Across 29 sites compared to the previous day

Source: SBAR Portal