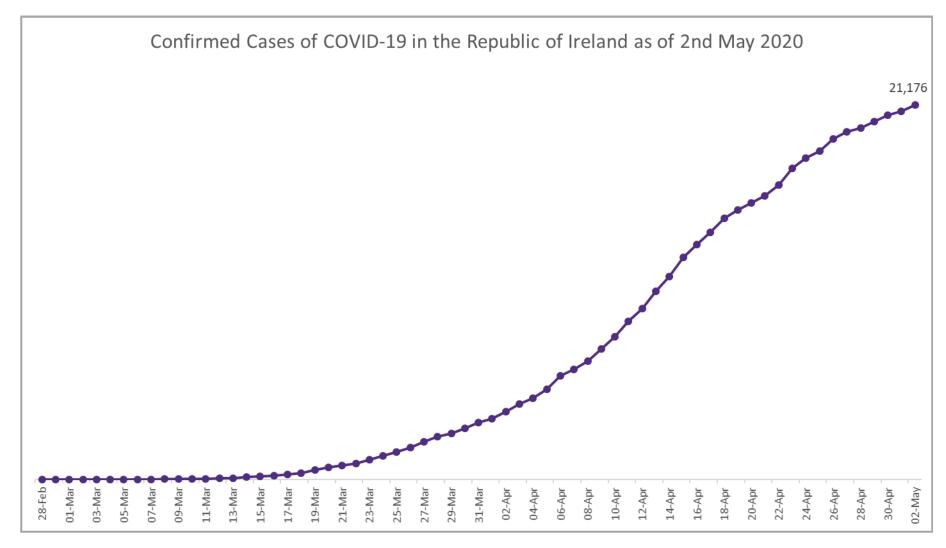

### Confirmed Cases of COVID-19 in the Republic of Ireland as at 2<sup>nd</sup> May 2020