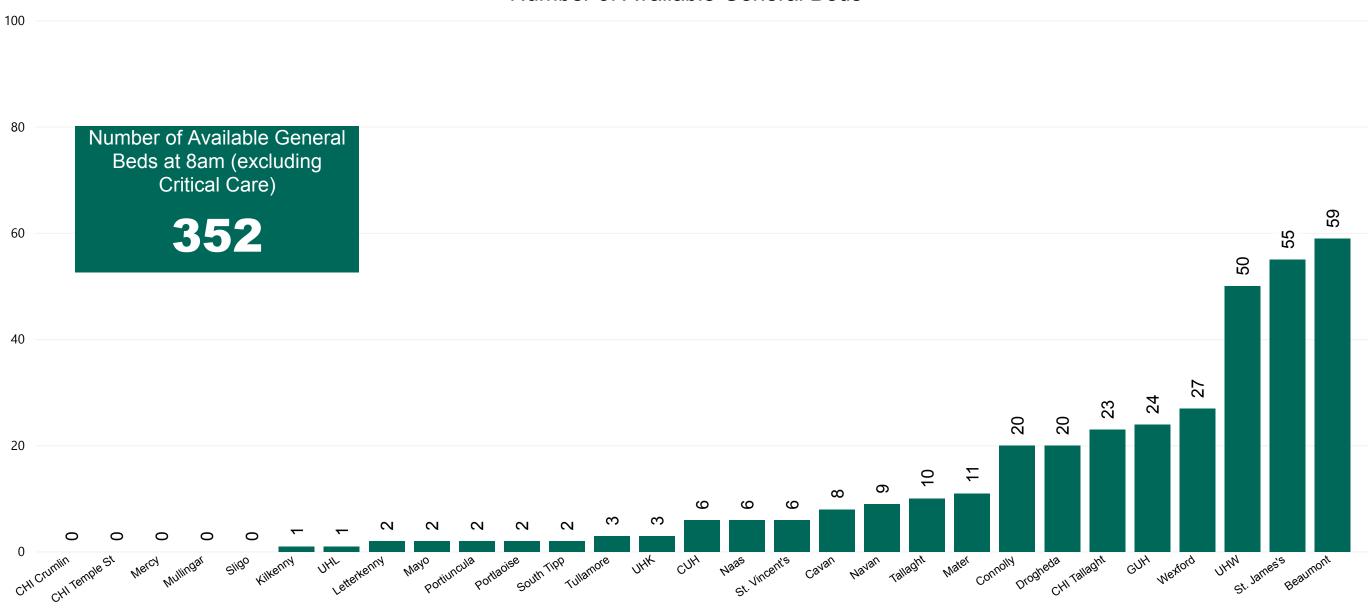

### Number of Available General Beds on 02/11/2020

Number of Available General Beds