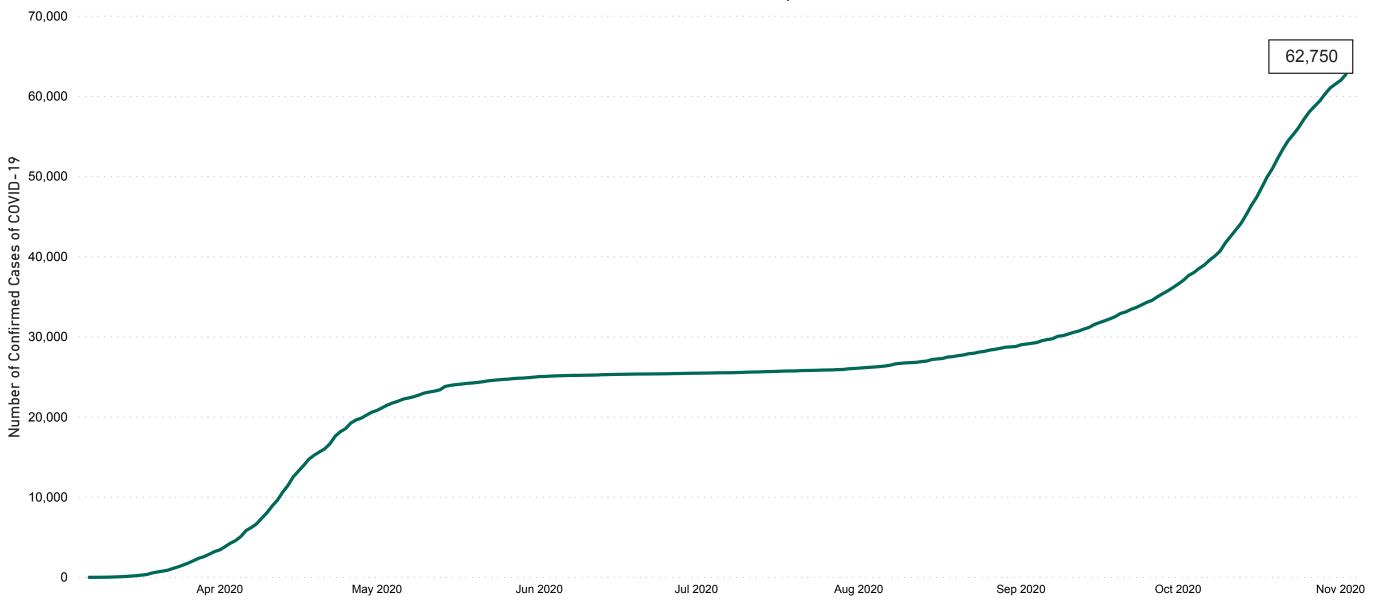

### Confirmed Cases of COVID-19 in the Republic of Ireland as at 02/11/2020

Confirmed Cases of COVID-19 in the Republic of Ireland as of 02/11/2020