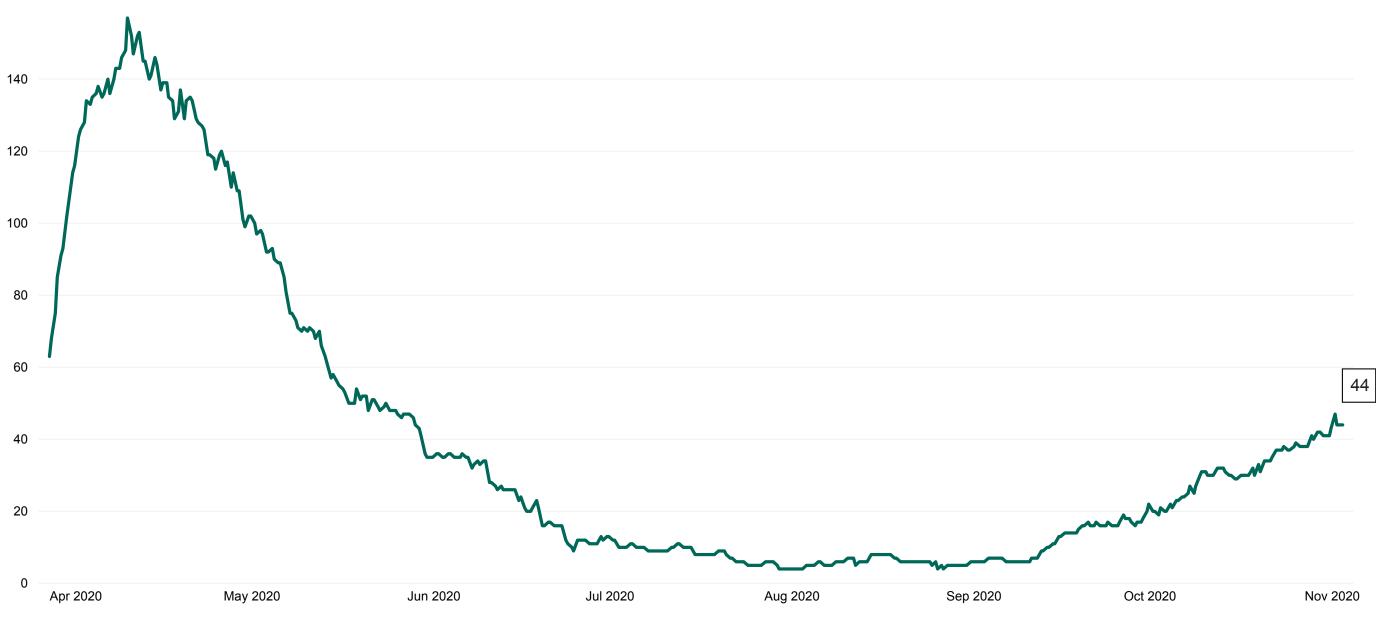

#### **Confirmed COVID-19 Cases in Critical Care Units**

Confirmed COVID-19 Cases in Critical Care Units from 27/03/2020 to 02/11/2020