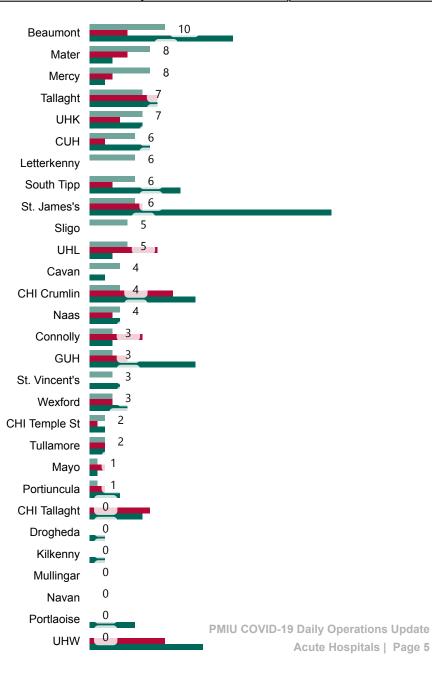

# Number of Suspected COVID-19 Swab Results Awaited Across 29 acute sites as at 02/11/2020

Number of COVID-19 Swab Results Awaited at 0800hrs, 1400hrs and 2000hrs