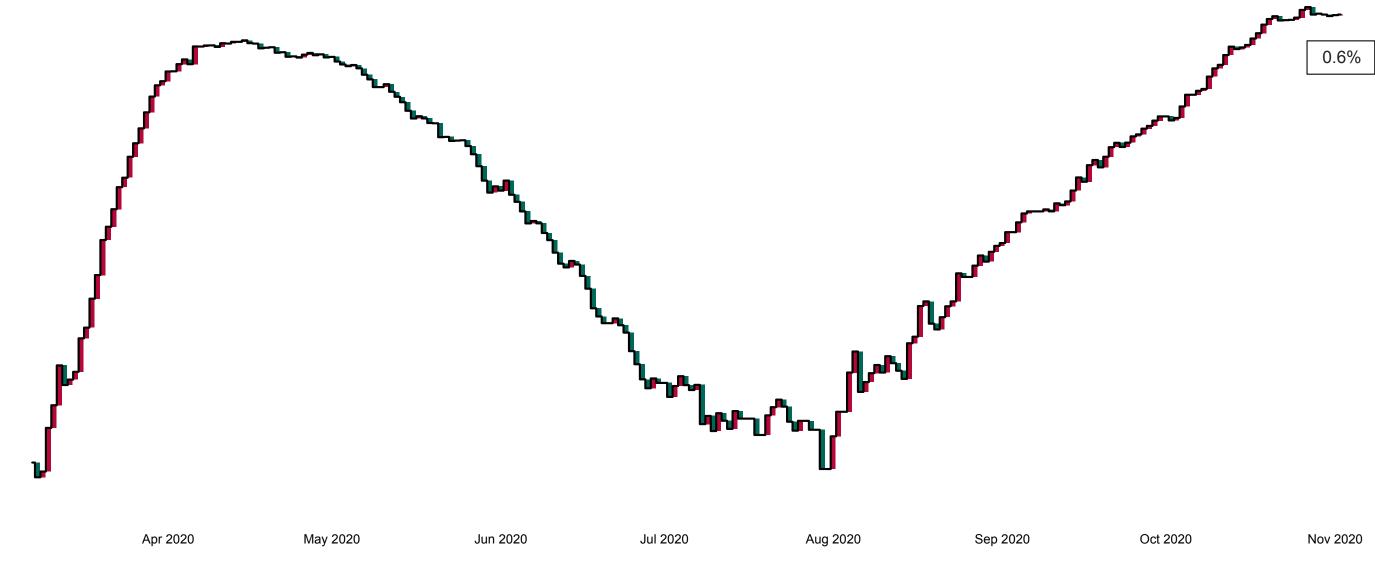

## Percentage Variance at <u>8am</u> of Confirmed COVID-19 cases Admitted Across 29 sites compared to the previous day

% Variance at 8am of confirmed COVID-19 cases admitted across 29 sites to the previous day