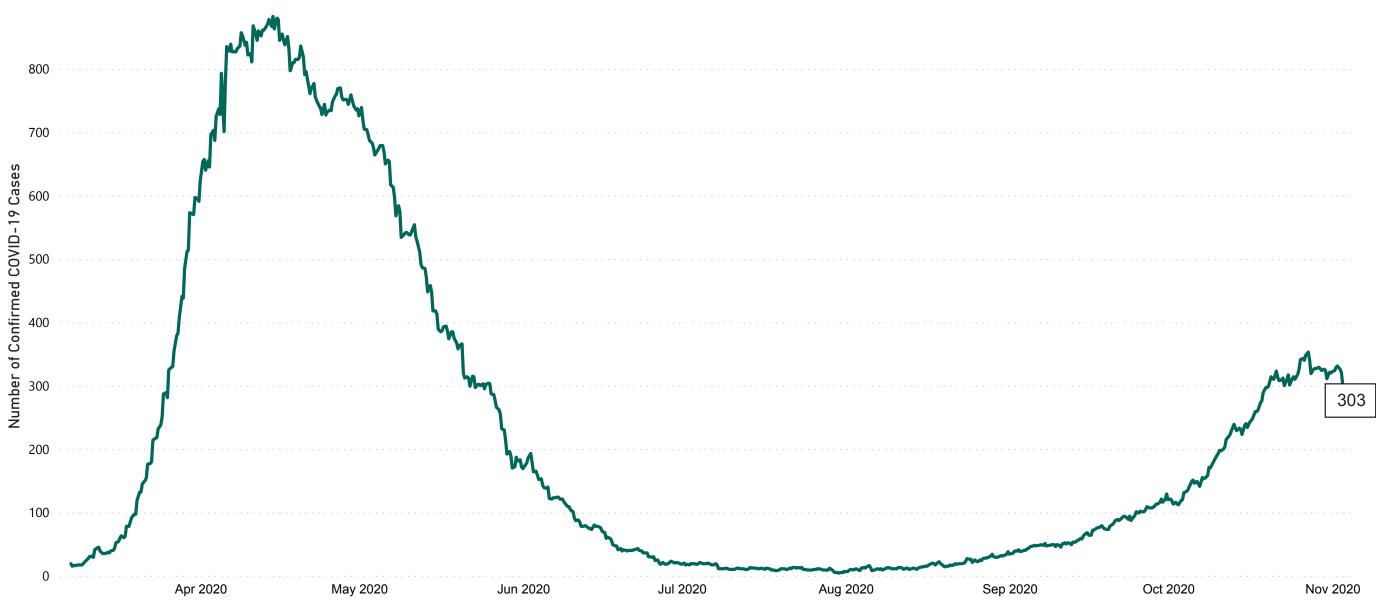

### Confirmed Cases of COVID-19 in the Republic of Ireland as at 02/11/2020

Confirmed Cases of COVID-19 in the Republic of Ireland as of 02/11/2020

#### **Total Confirmed COVID-19 Cases**

| 8am        | 2pm | 8pm |
|------------|-----|-----|
| <b>327</b> | 322 | 303 |