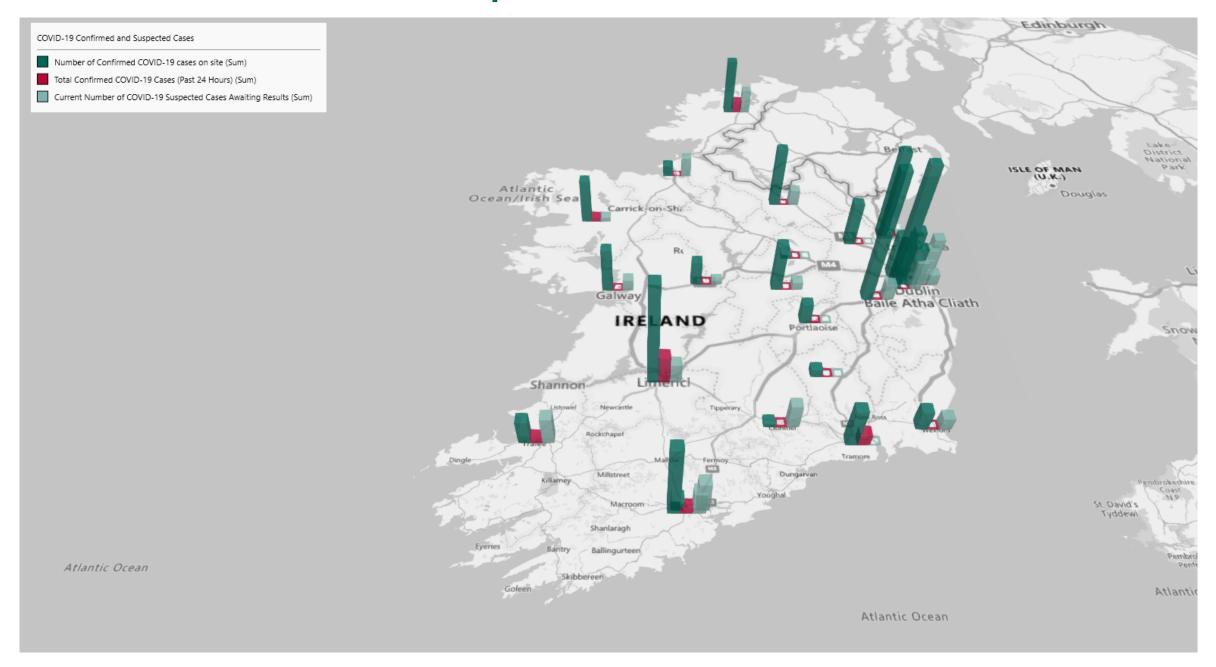

## Geographical Spread of COVID-19 Confirmed Cases and Suspected Cases across Acute Hospital Sites as at 02/11/2020 20:00