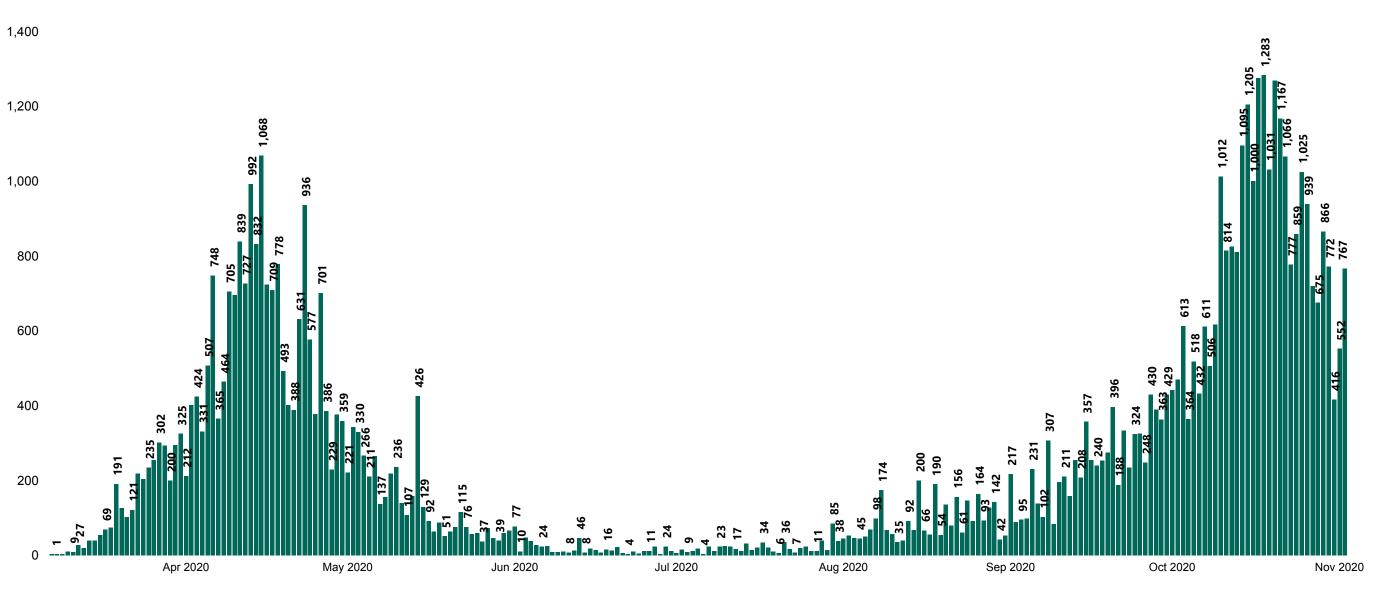

#### New Confirmed COVID-19 Cases in the Republic of Ireland as at 02/11/2020

New COVID-19 Cases in the Republic of Ireland as of 02/11/2020