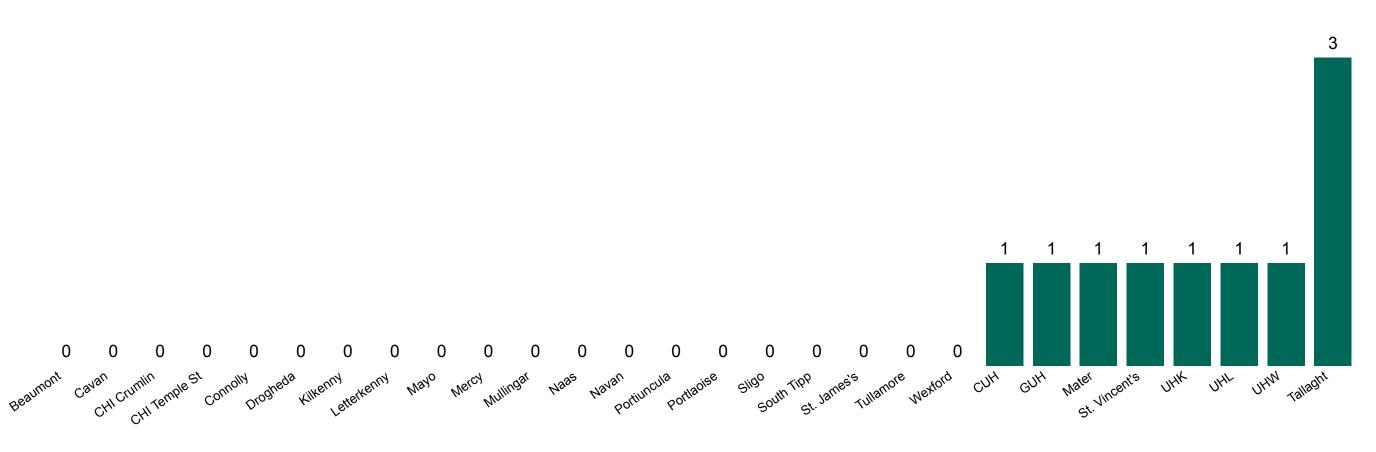

#### **Suspected COVID-19 Cases in Critical Care Units**

Suspected COVID-19 Cases in Critical Care Units 02/11/2020