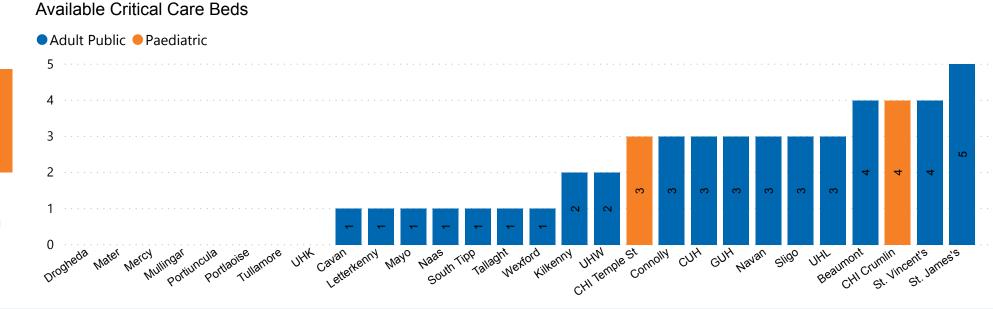

#### **Number of Critical Beds Available on 02/11/2020**

Number of Available Critical Care Beds at 18:30

Adult Public Beds

Paeds Beds

42

7

\*Due to the dynamic nature of reporting, available beds may differ depending on capacity and reserved status at individual sites for critical care beds. Furthermore, some of the available beds may be specialist beds, not available for admission of general ICU patients.