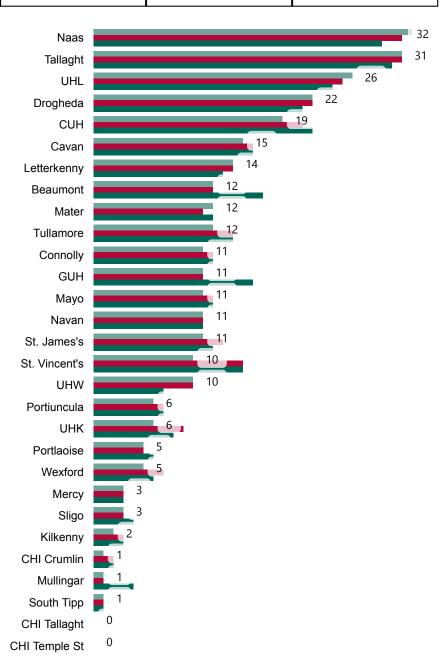

# Number of Confirmed COVID-19 Cases Admitted across 29 acute sites (including CHI)

Number of Confirmed COVID-19 Cases Admitted on Site at 0800hrs, 1400hrs and 2000hrs