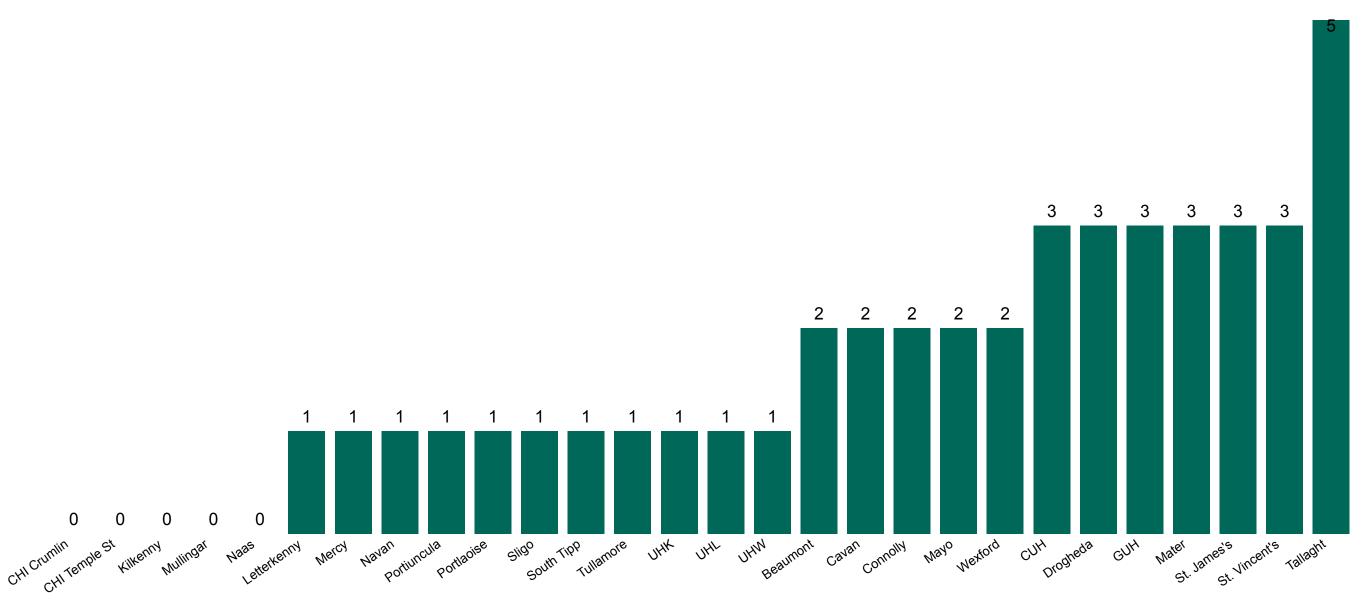

#### **Confirmed COVID-19 Cases in Critical Care Units**

Confirmed COVID-19 Cases in Critical Care Units 02/11/2020