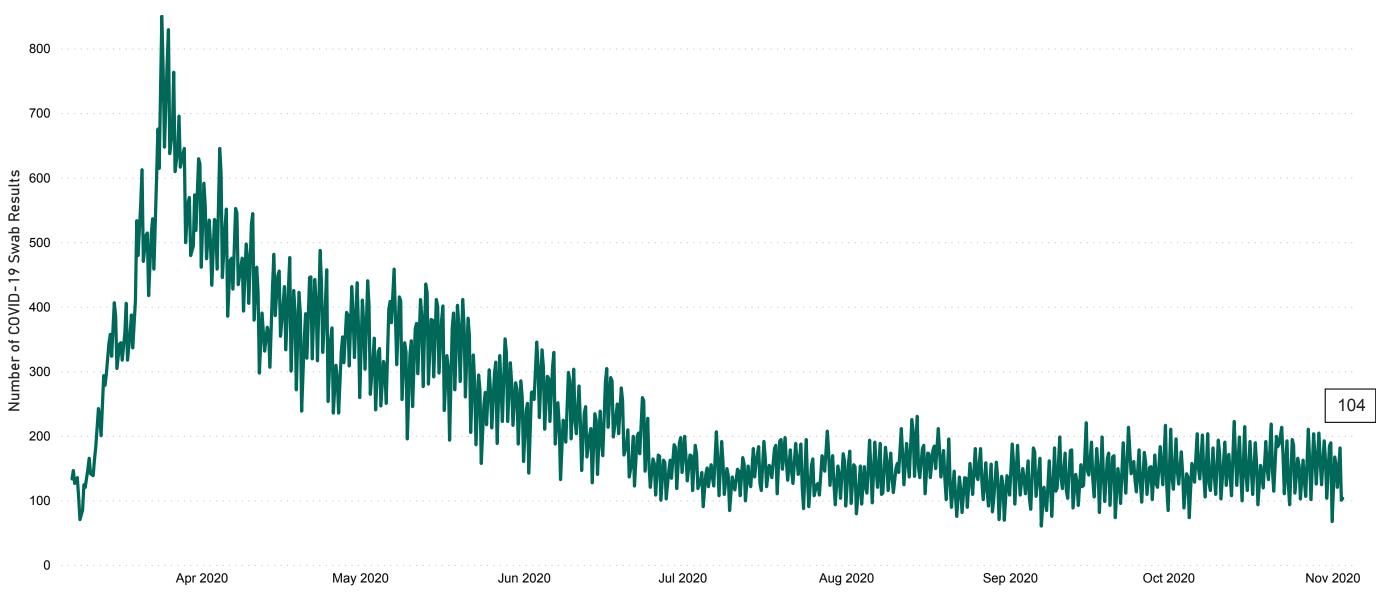

# Number of Suspected COVID-19 Swab Results Awaited Across 29 acute sites as at 02/11/2020

Number of COVID-19 Swab Results Awaited at 0800hrs, 1400hrs and 2000hrs