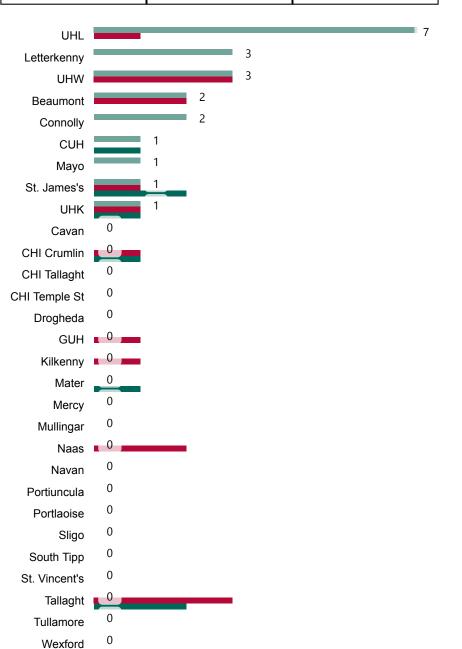

## Percentage Variance at <u>8am</u> of Confirmed COVID-19 cases Admitted Across 29 sites compared to the previous day

% Variance at 8am of confirmed COVID-19 cases admitted across 29 sites to the previous day