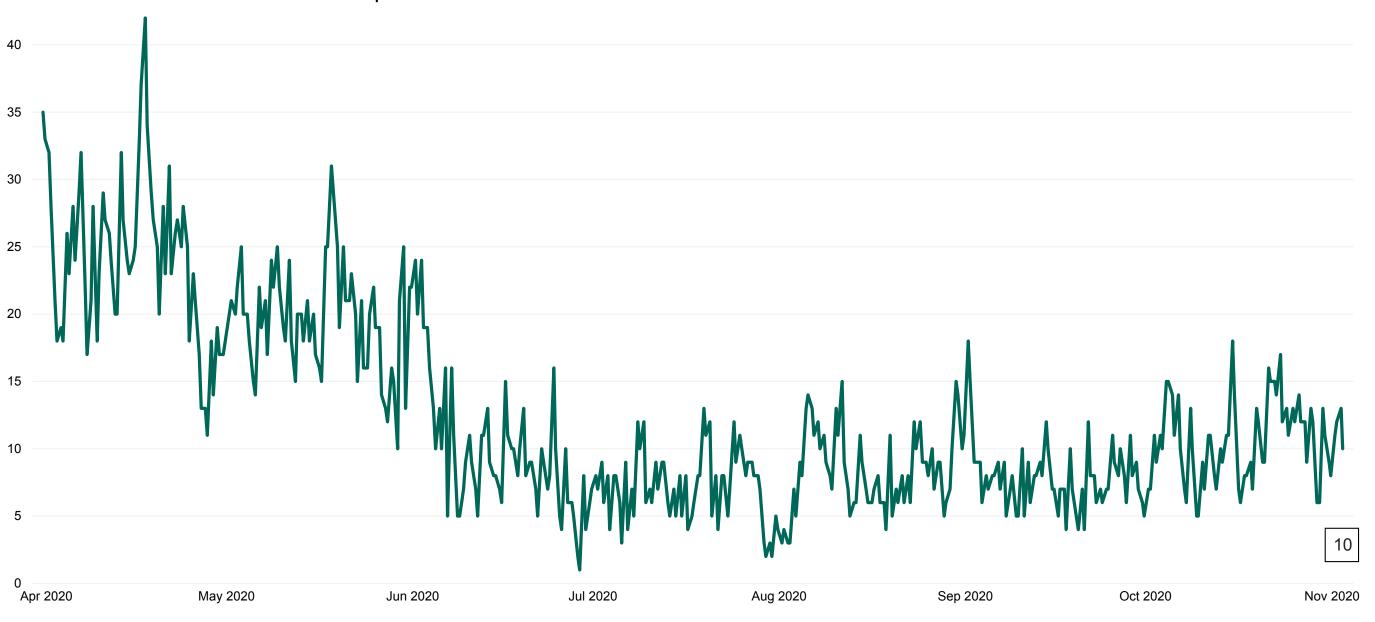

#### **Suspected COVID-19 Cases in Critical Care Units**

Suspected COVID-19 Cases in Critical Care Units from 31/03/2020 to 02/11/2020