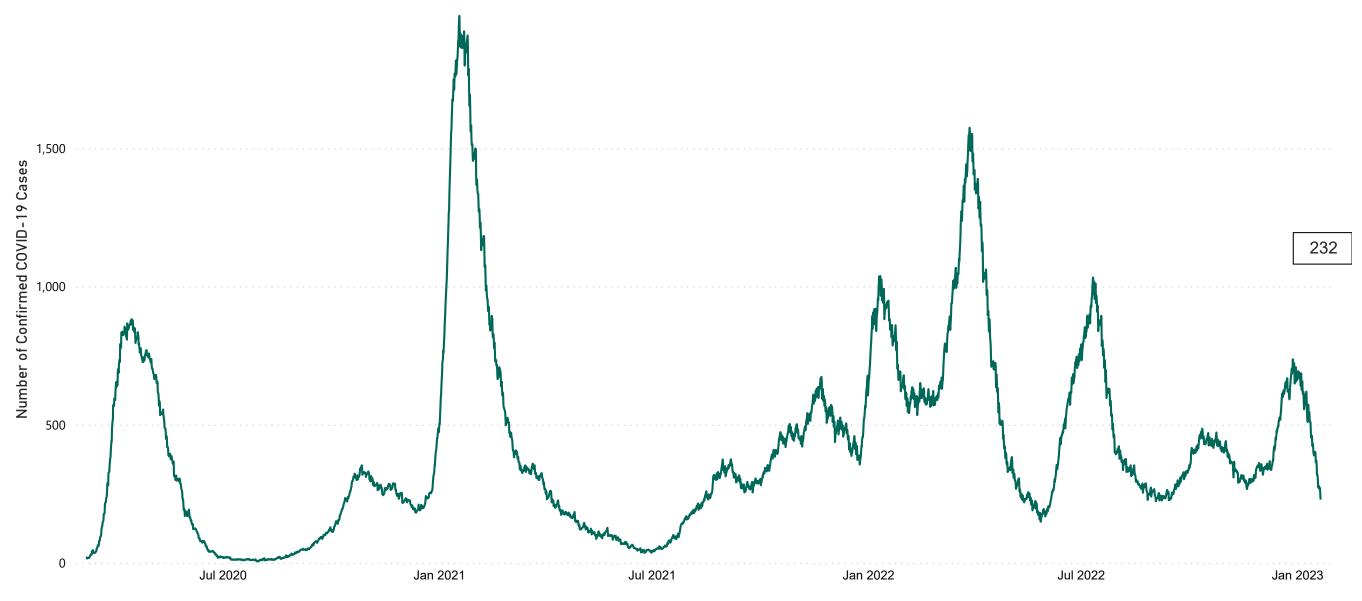

### **Confirmed Cases of COVID-19 in the Republic of Ireland as at 17/01/2023**

**Source:** Department of Health 2020, < https://www.gov.ie/en/news/7e0924-latest-updates-on-covid-19-coronavirus/> up to 14/05/21 and from <https://covid19ireland-geohive.hub.arcgis.com/> thereafter

#### Total Confirmed COVID-19 Cases

| 8am | 2pm | 8pm |
|-----|-----|-----|
| 271 | 254 | 232 |