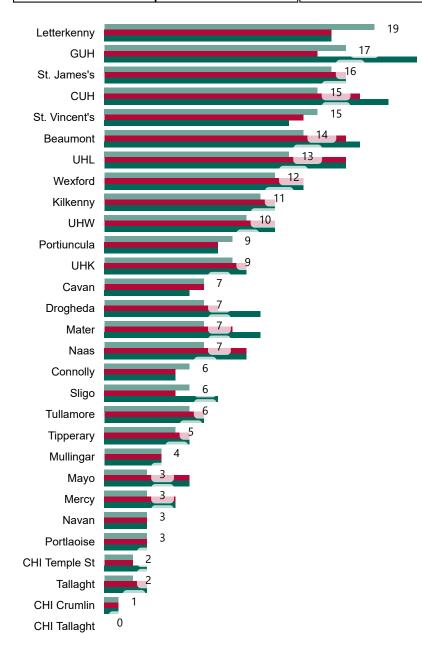

# Number of Confirmed COVID-19 Cases Admitted across 29 acute sites (including CHI)

Number of Confirmed COVID-19 Cases Admitted on Site at 0800hrs, 1400hrs and 2000hrs

PMIU COVID-19 Daily Operations Update Acute Hospitals | Page 5