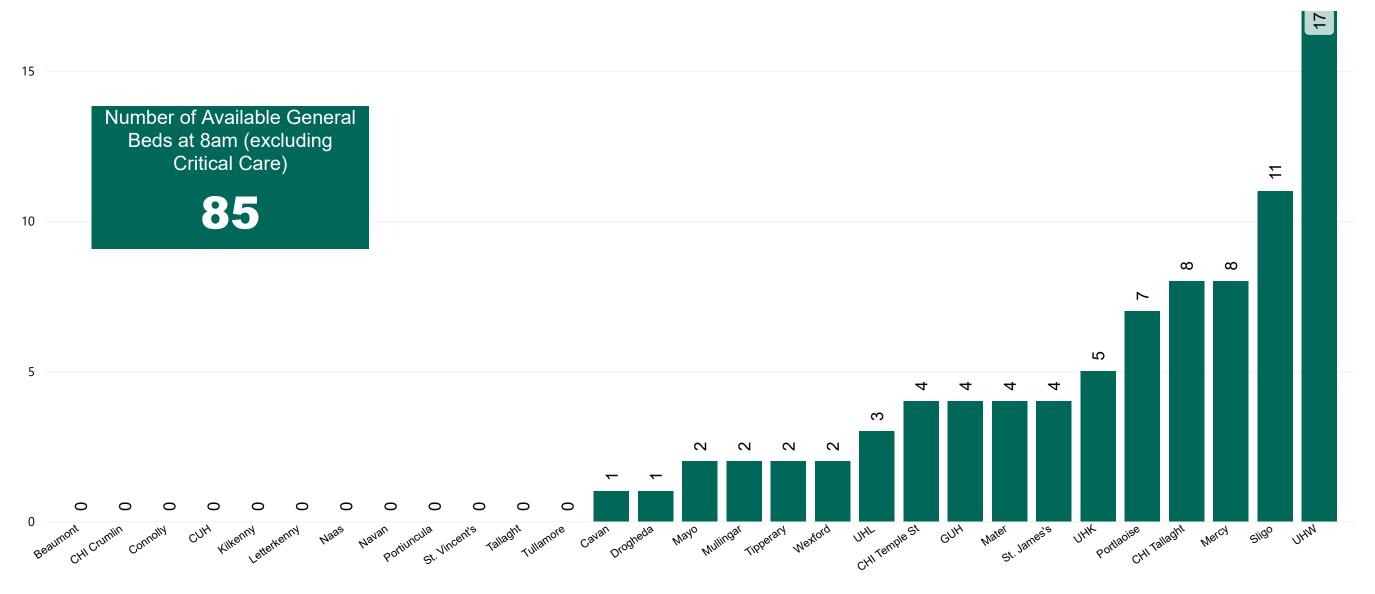

#### Number of Available General Beds on 20/01/2023

Number of Available General Beds