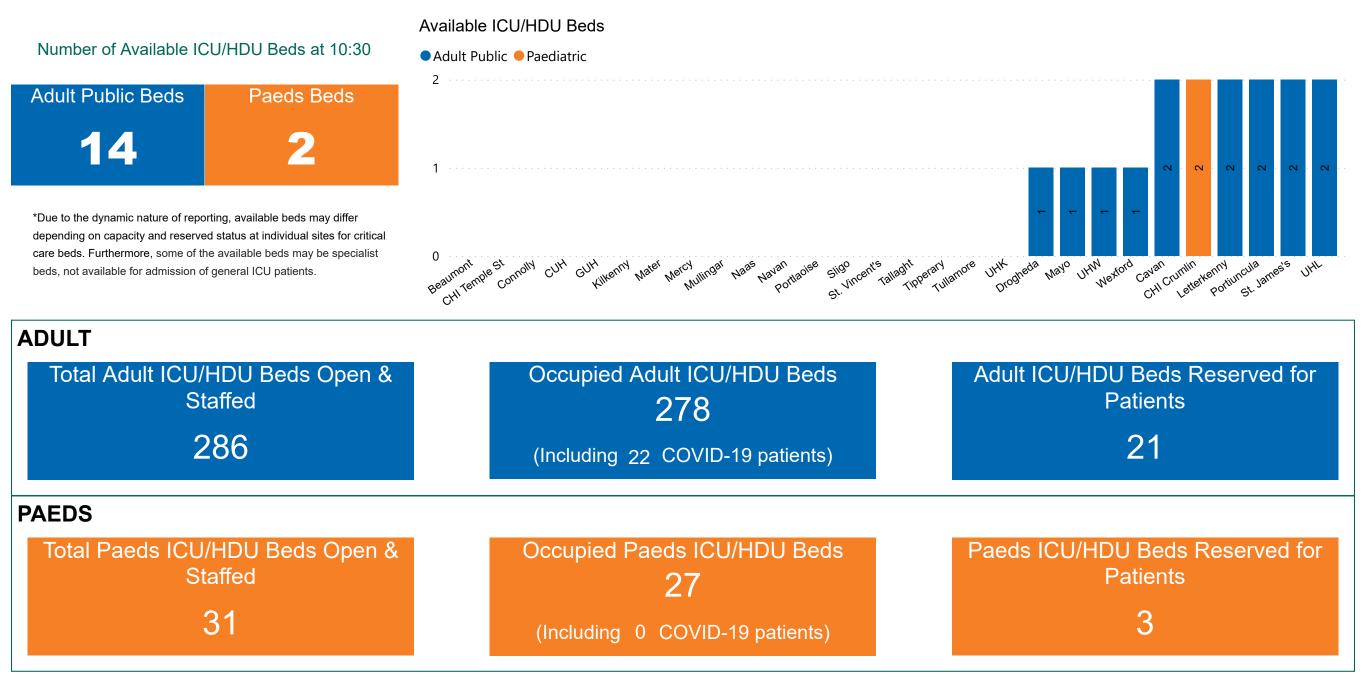

## Number of ICU/HDU Beds Available on 20/01/2023

Sources: (Critical Care Bed Vacancies) - ICU Bed Information System (National Office of Clinical Audit (NOCA))

PMIU COVID-19 Daily Operations Update Acute Hospitals | Page 9

## **ICU/HDU Summary as at 20/01/2023 10:30**