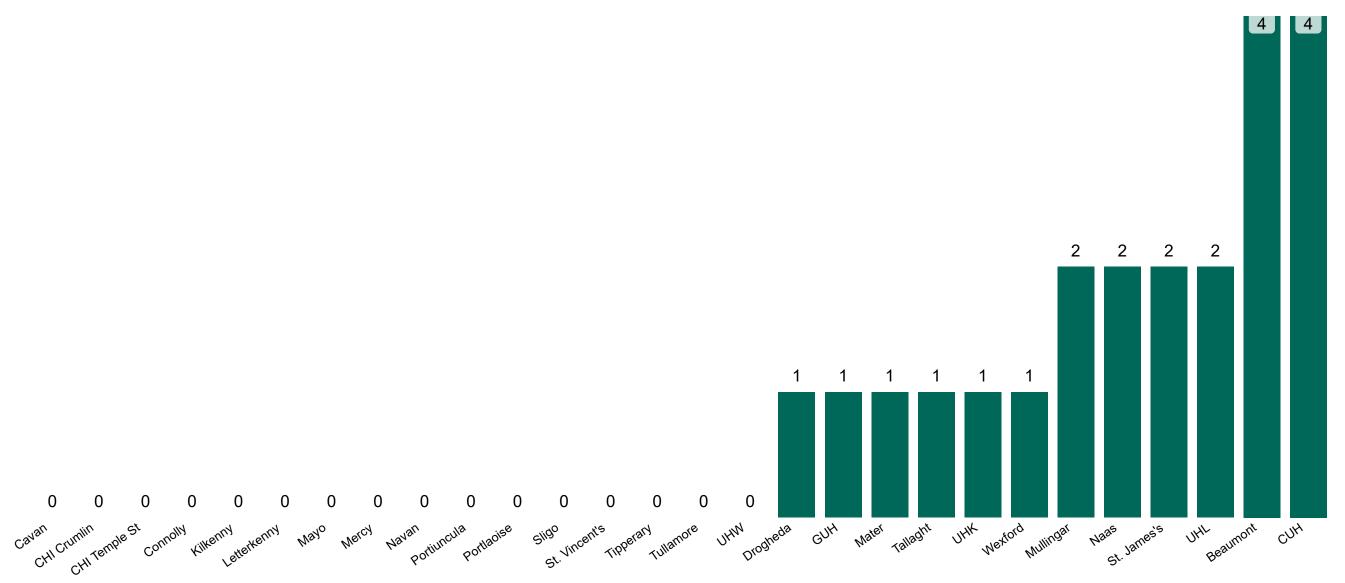

### **Confirmed COVID-19 Cases in ICU/HDU**

Confirmed COVID-19 Cases in ICU/HDU 20/01/2023

### **Confirmed COVID-19 Cases in ICU/HDU**

Source: ICU Bed Information System (National office of Clinical Audit (NOCA))

PMIU COVID-19 Daily Operations Update Acute Hospitals | Page 12