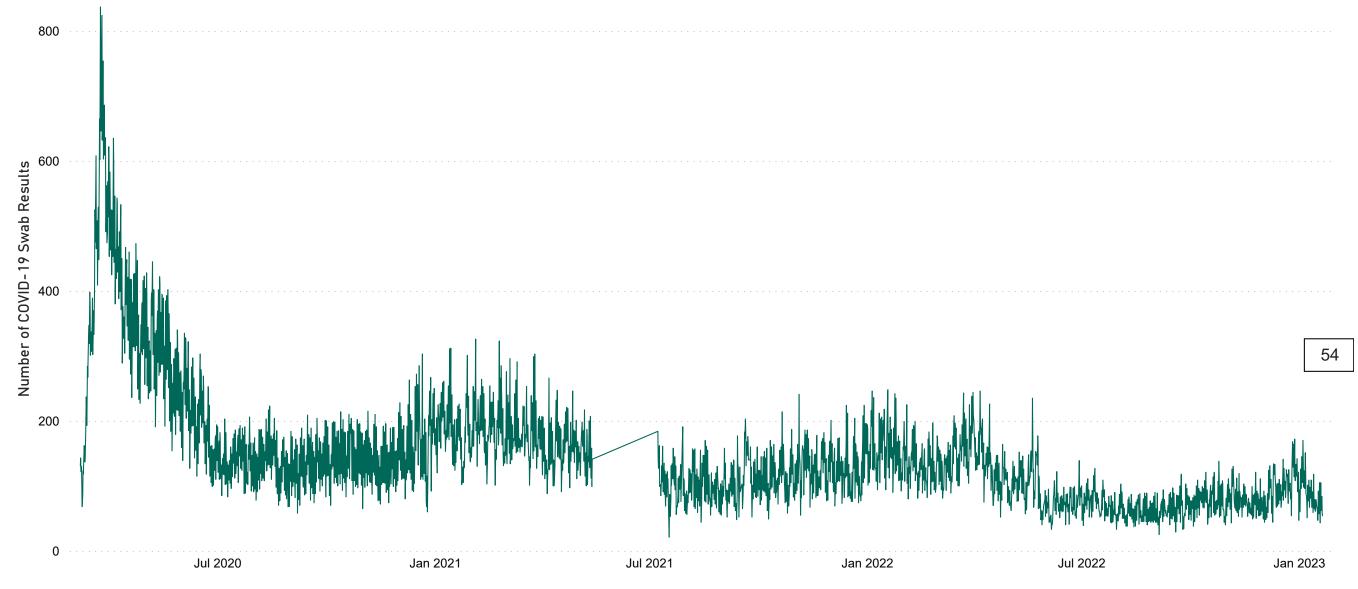

#### Current Number of COVID-19 Suspected Cases

| 8am | 2pm | 8pm |
|-----|-----|-----|
| 84  | 57  | 54  |

# Number of Suspected COVID-19 Swab Results Awaited Across 29 acute sites as at 20/01/2023

Number of COVID-19 Swab Results Awaited at 0800hrs, 1400hrs and 2000hrs

PMIU COVID-19 Daily Operations Update Acute Hospitals | Page 7