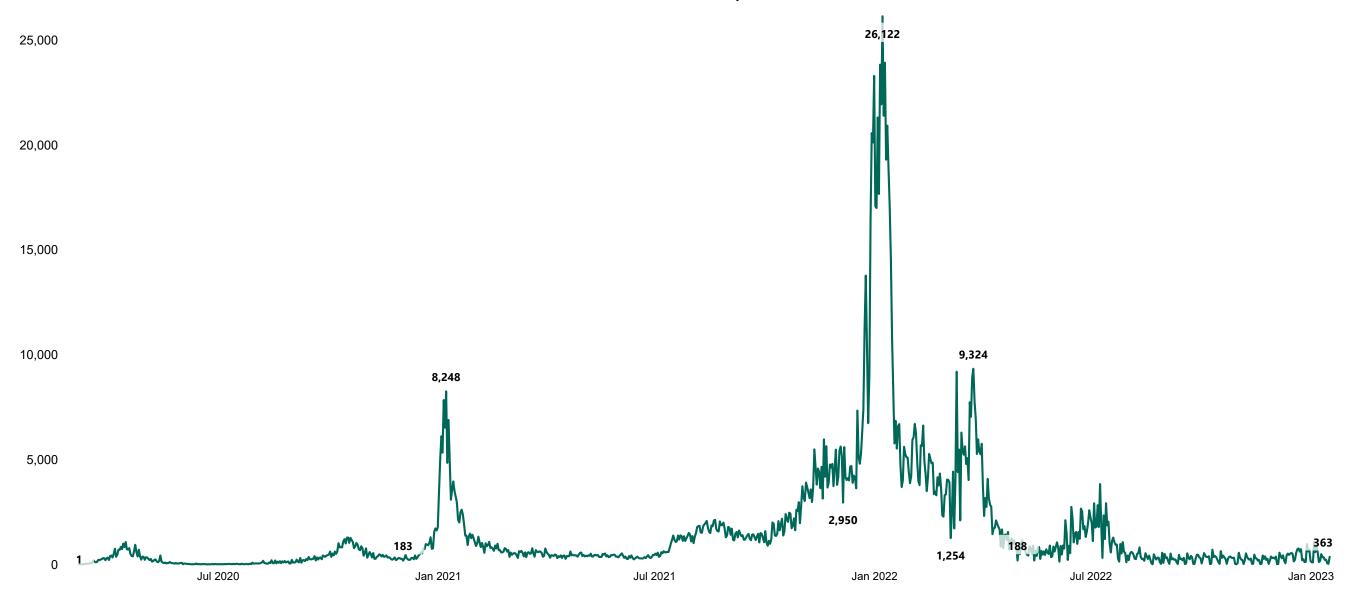

### New Confirmed COVID-19 Cases in the Republic of Ireland as at 17/01/2023

New Confirmed COVID-19 Cases in the Republic of Ireland as at 17/01/2023

**Source:** Department of Health 2020, < https://www.gov.ie/en/news/7e0924-latest-updates-on-covid-19-coronavirus/> up to 05/09/21 and from <https://covid19ireland-geohive.hub.arcgis.com/> thereafter