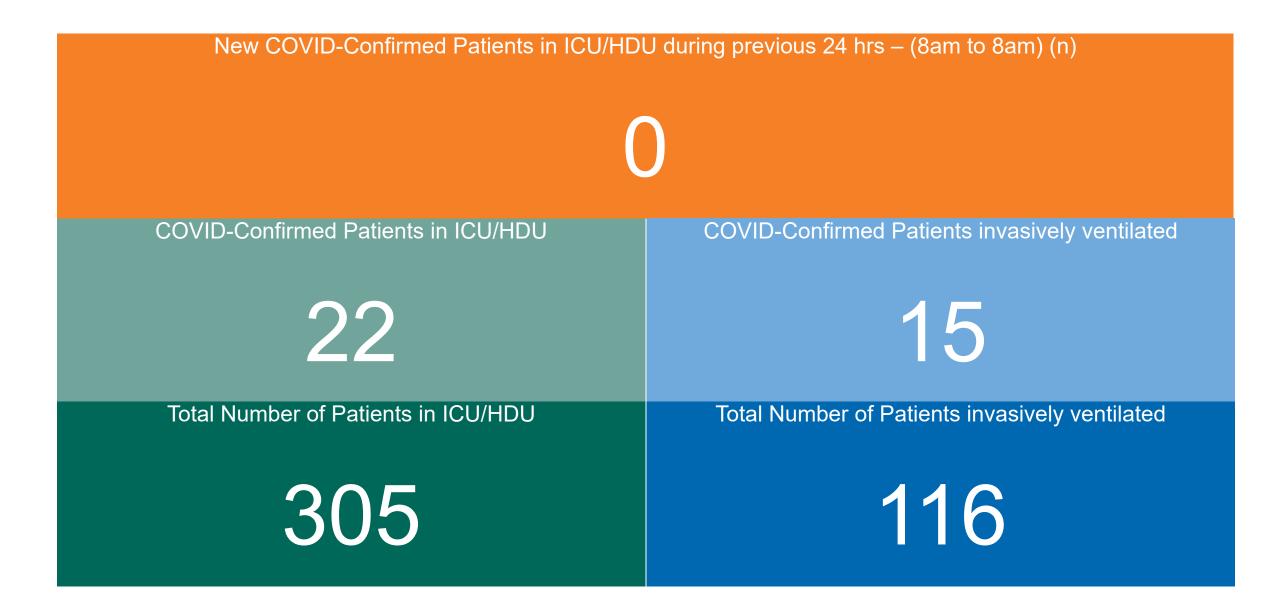

age Variance at <u>8am</u> of Confirmed COVID-19 cases Admitted Across 29 sites compared to the previous day

% Variance at 8am of confirmed COVID-19 cases admitted across 29 sites to the previous day



# Number of Suspected COVID-19 Swab Results Awaited Across 29 acute sites as at 20/01/2023

Number of COVID-19 Swab Results Awaited at 0800hrs, 1400hrs and 2000hrs



PMIU COVID-19 Daily Operations Update Acute Hospitals | Page 7

#### Number of Available General Beds on 20/01/2023

Number of Available General Beds



## Number of ICU/HDU Beds Available on 20/01/2023



Sources: (Critical Care Bed Vacancies) - ICU Bed Information System (National Office of Clinical Audit (NOCA))

PMIU COVID-19 Daily Operations Update Acute Hospitals | Page 9

## **ICU/HDU Summary as at 20/01/2023 10:30**



### **Confirmed COVID-19 Cases in ICU/HDU**

Confirmed COVID-19 Cases in ICU/HDU 20/01/2023



### **Confirmed COVID-19 Cases in ICU/HDU**



Source: ICU Bed Information System (National office of Clinical Audit (NOCA))

PMIU COVID-19 Daily Operations Update Acute Hospitals | Page 12

# **DOCUMENT ENDS**