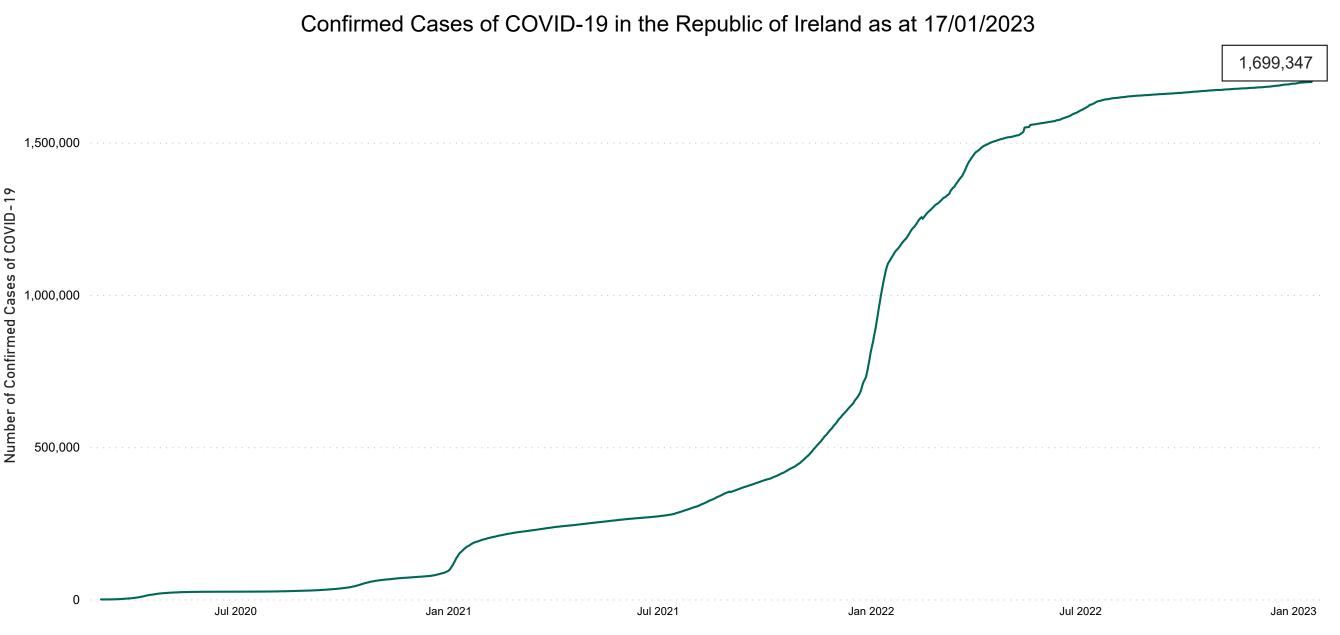

### **Confirmed Cases of COVID-19 in the Republic of Ireland as at 17/01/2023**

**Source:** Department of Health 2020, < https://www.gov.ie/en/news/7e0924-latest-updates-on-covid-19-coronavirus/> up to 14/05/21 and from <https://covid19ireland-geohive.hub.arcgis.com/> thereafter