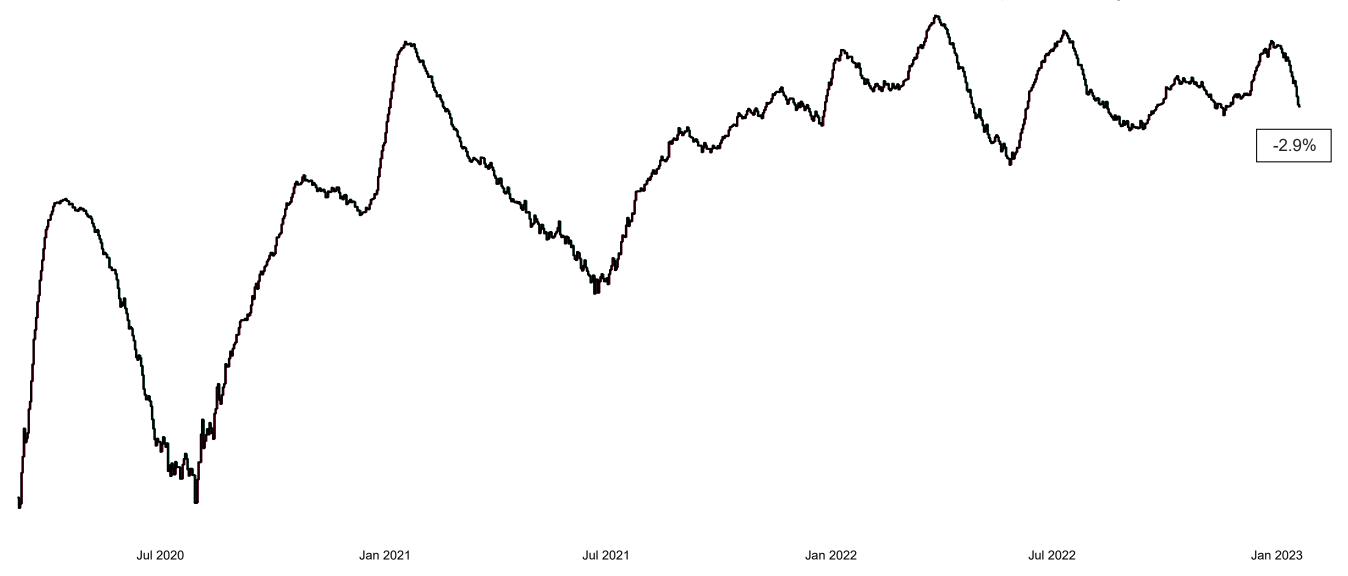

## Percentage Variance at <u>8am</u> of Confirmed COVID-19 cases Admitted Across 29 sites compared to the previous day

% Variance at 8am of confirmed COVID-19 cases admitted across 29 sites to the previous day