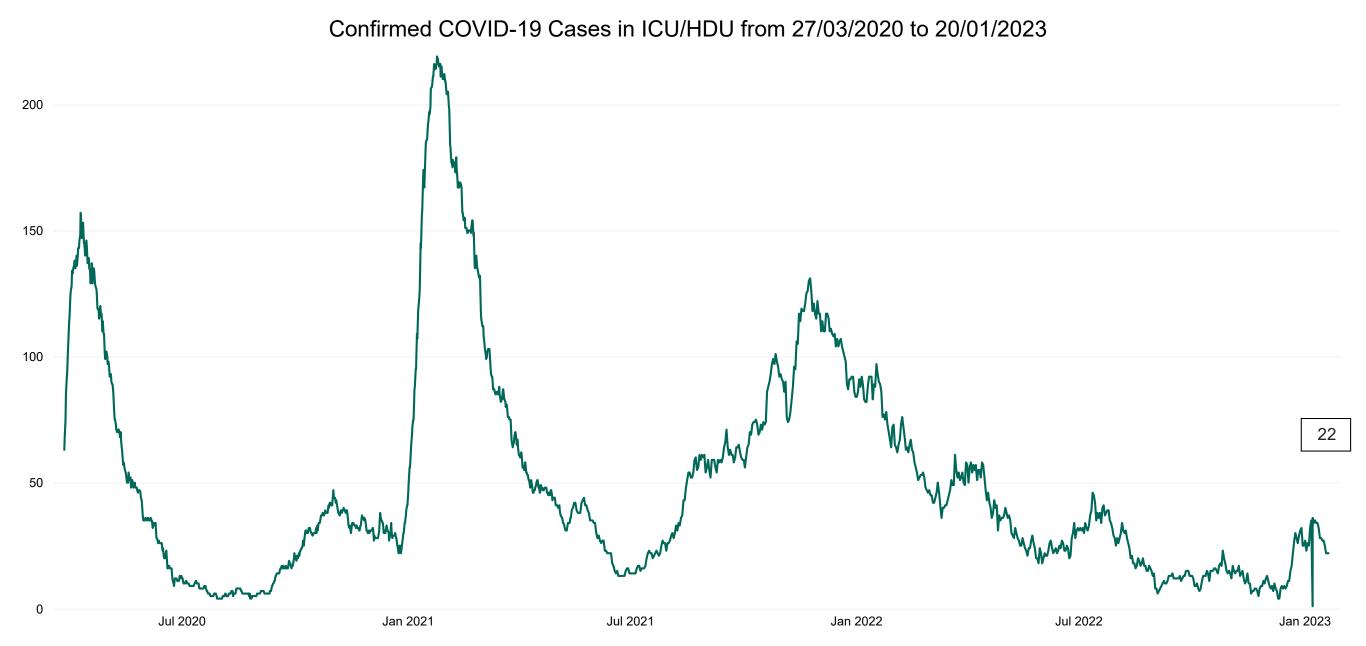

### **Confirmed COVID-19 Cases in ICU/HDU**

Confirmed COVID-19 Cases in ICU/HDU 20/01/2023

### **Confirmed COVID-19 Cases in ICU/HDU**

Source: ICU Bed Information System (National office of Clinical Audit (NOCA))

PMIU COVID-19 Daily Operations Update Acute Hospitals | Page 12