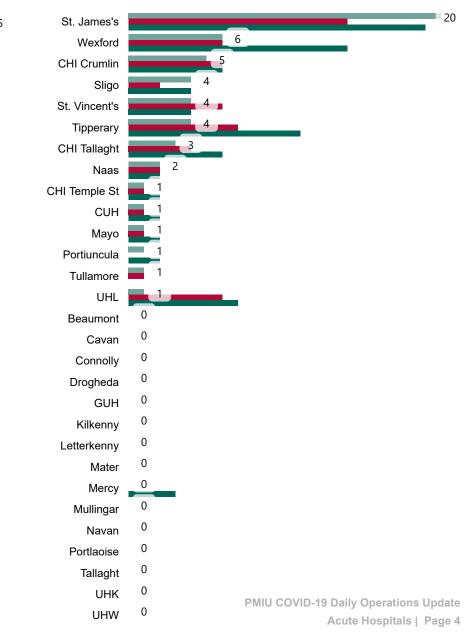

# Number of Confirmed COVID-19 Cases Admitted across 29 acute sites (including CHI)

Number of Confirmed COVID-19 Cases Admitted on Site at 0800hrs, 1400hrs and 2000hrs

PMIU COVID-19 Daily Operations Update Acute Hospitals | Page 5