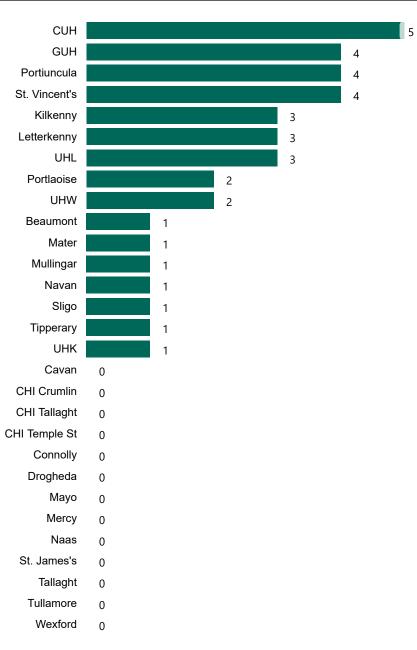

### **Confirmed COVID-19 Cases in ICU/HDU**

Confirmed COVID-19 Cases in ICU/HDU 20/01/2023