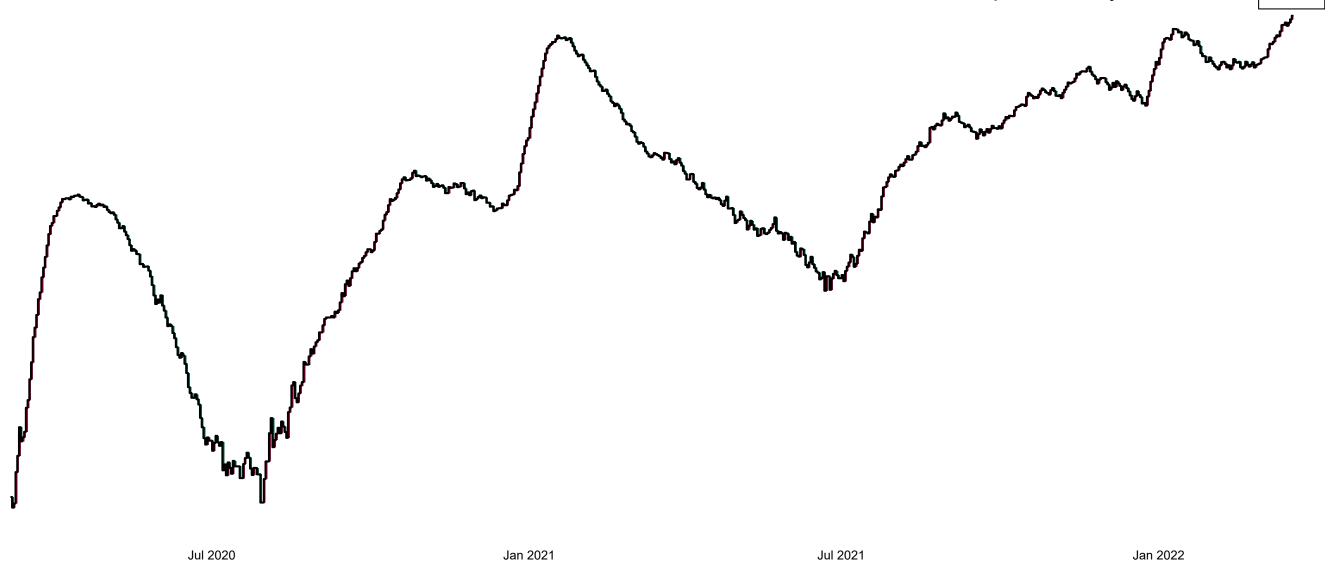

# Number of Confirmed COVID-19 Cases Admitted across 29 acute sites (including CHI)

Number of Confirmed COVID-19 Cases Admitted on Site at 0800hrs, 1400hrs and 2000hrs 2.000 1,500 1,264 1,000 500

Jul 2021

Jan 2021

Jul 2020

0

Cases

6

Number of Confirmed COVID-1

PMIU COVID-19 Daily Operations Update Acute Hospitals | Page 5

Jan 2022