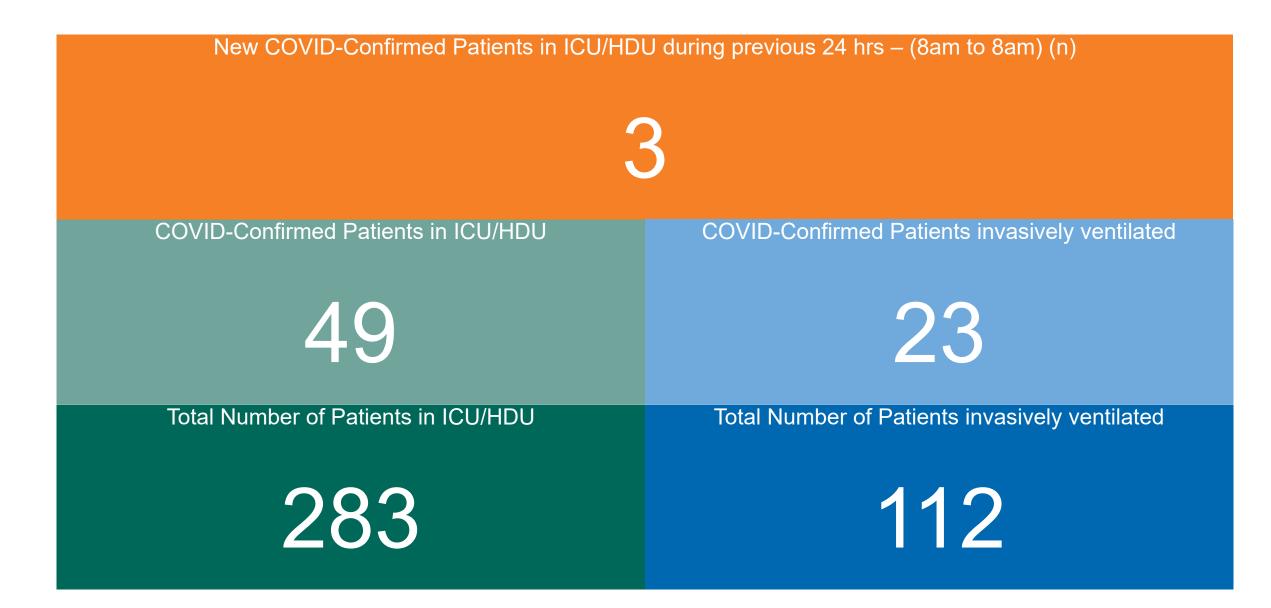

### **Confirmed COVID-19 Cases in ICU/HDU**

Confirmed COVID-19 Cases in ICU/HDU 20/03/2022

## **Confirmed COVID-19 Cases in ICU/HDU**