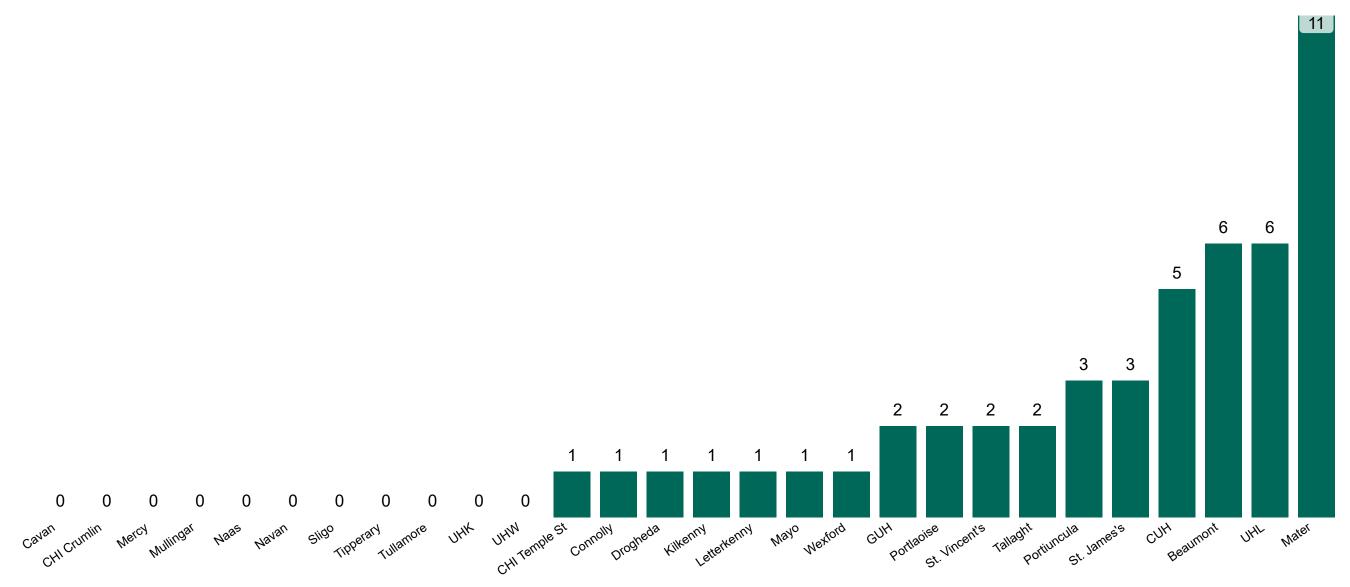

# Number of Suspected COVID-19 Swab Results Awaited Across 29 acute sites as at 20/03/2022

Number of COVID-19 Swab Results Awaited at 0800hrs, 1400hrs and 2000hrs

Source: SBAR Portal Note: There is no suspected C-19 data available from 14/05/2021 to 07/07/2021 due to the impacts of the cyber-attack.