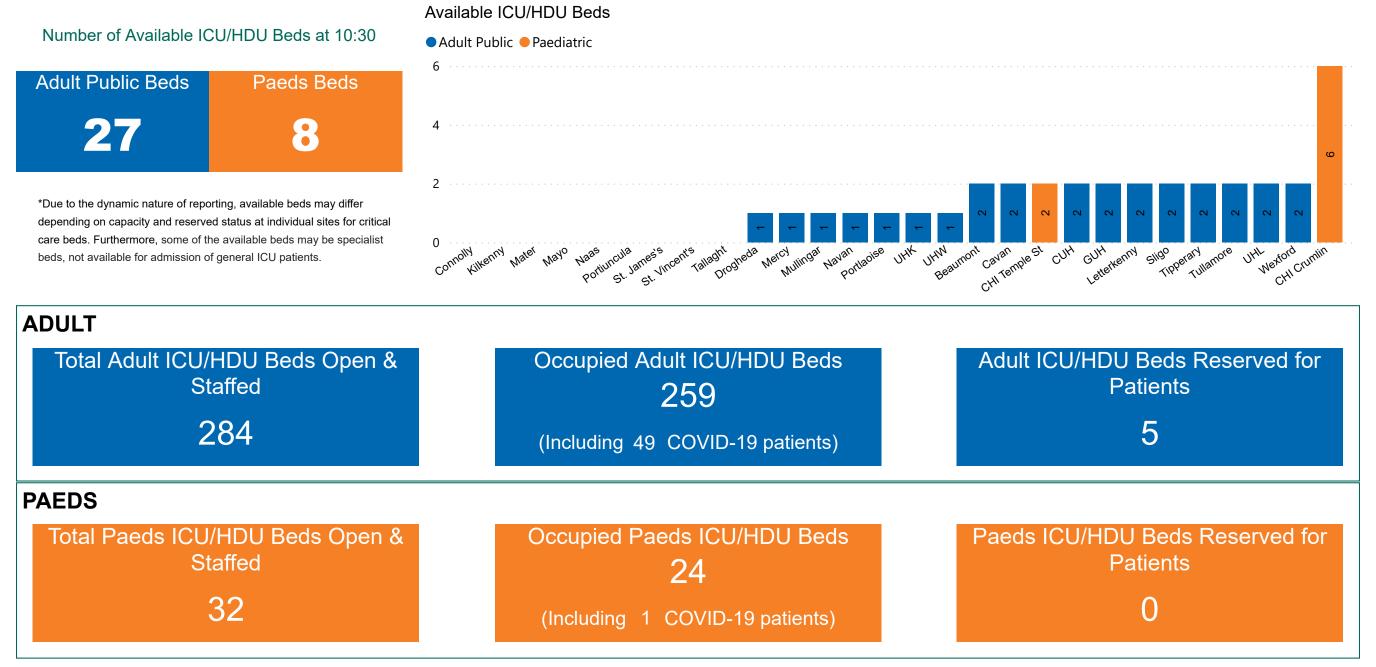

## Number of ICU/HDU Beds Available on 20/03/2022

Sources: (Critical Care Bed Vacancies) - ICU Bed Information System (National Office of Clinical Audit (NOCA))

PMIU COVID-19 Daily Operations Update Acute Hospitals | Page 9

## **ICU/HDU Summary as at 20/03/2022 10:30**