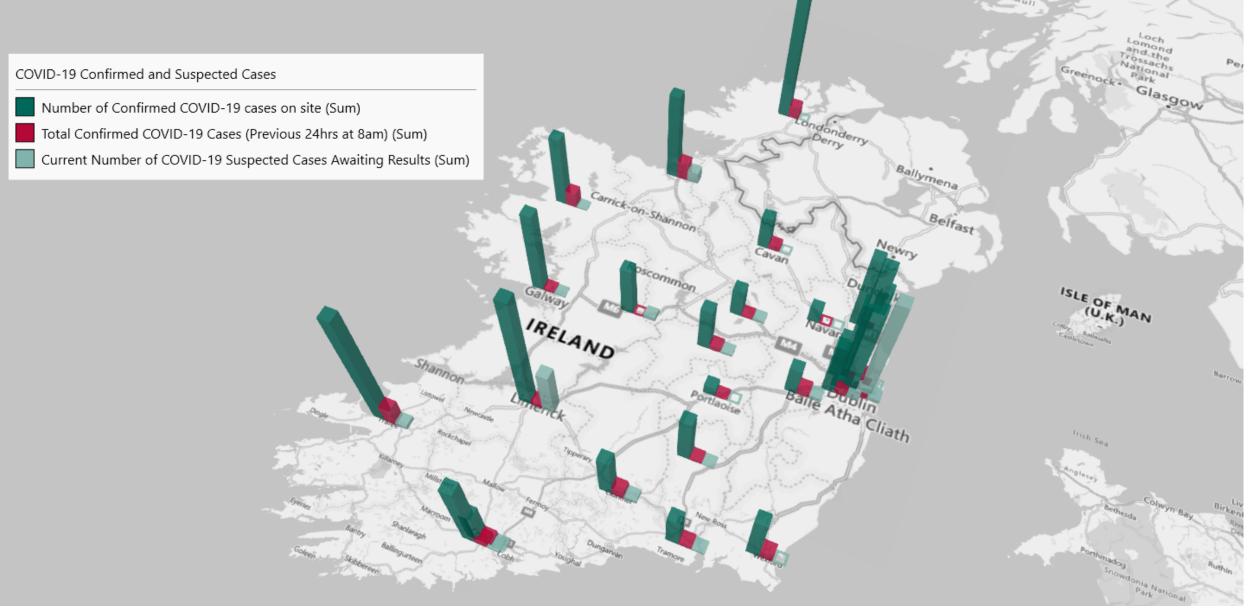

# Geographical Spread of COVID-19 Confirmed Cases and Suspected Cases across Acute Hospital Sites as at 20/03/2022 20:00

PMIU COVID-19 Daily Operations Update Acute Hospitals | Page 3