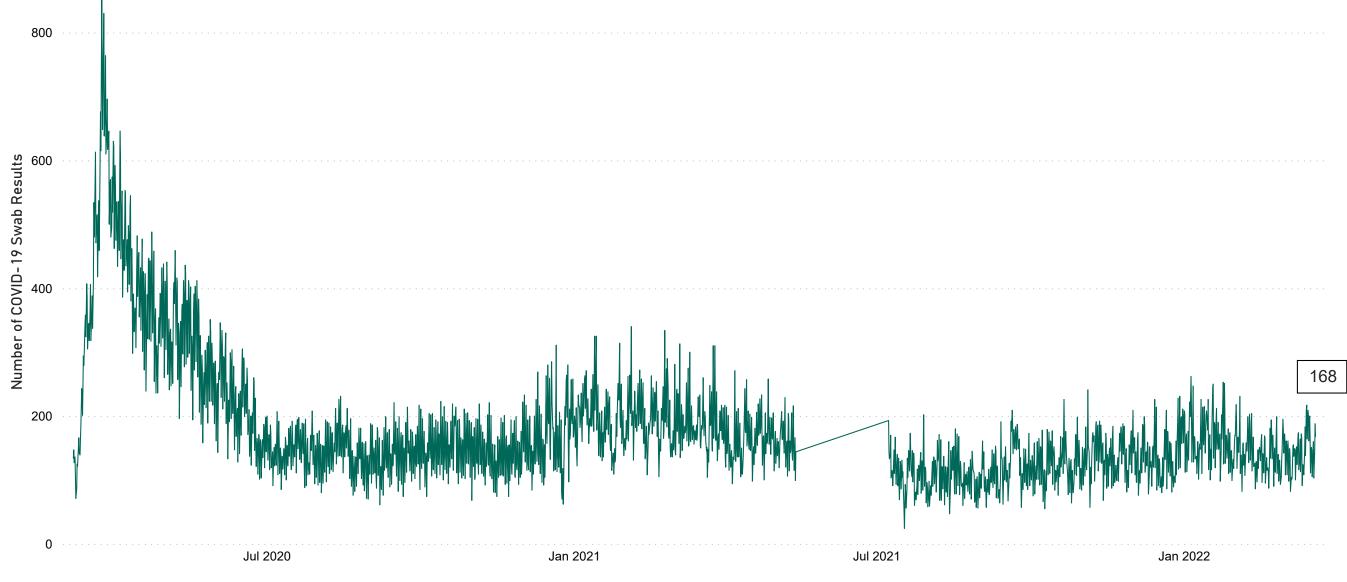

# Number of Suspected COVID-19 Swab Results Awaited Across 29 acute sites as at 20/03/2022

Number of COVID-19 Swab Results Awaited at 0800hrs, 1400hrs and 2000hrs

Source: SBAR Portal Note: There is no suspected C-19 data available from 14/05/2021 to 07/07/2021 due to the impacts of the cyber-attack.