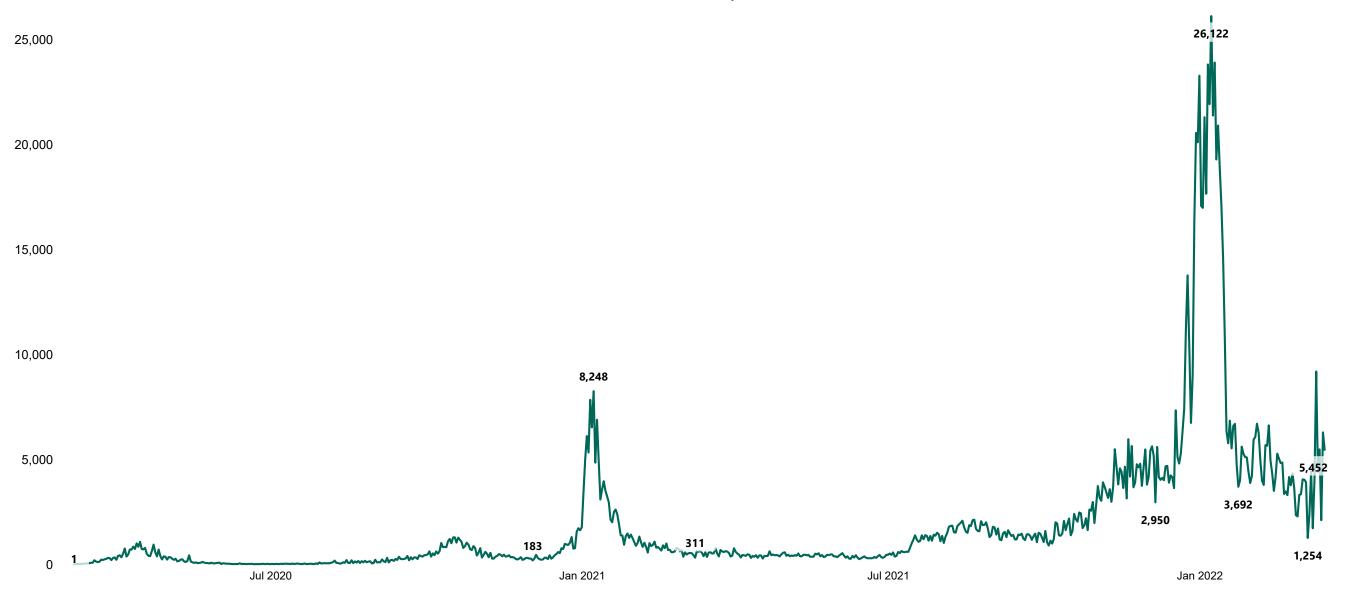

## New Confirmed COVID-19 Cases in the Republic of Ireland as at 16/03/2022

New Confirmed COVID-19 Cases in the Republic of Ireland as at 16/03/2022

**Source:** Department of Health 2020, < https://www.gov.ie/en/news/7e0924-latest-updates-on-covid-19-coronavirus/> up to 05/09/21 and from <https://covid19ireland-geohive.hub.arcgis.com/> thereafter