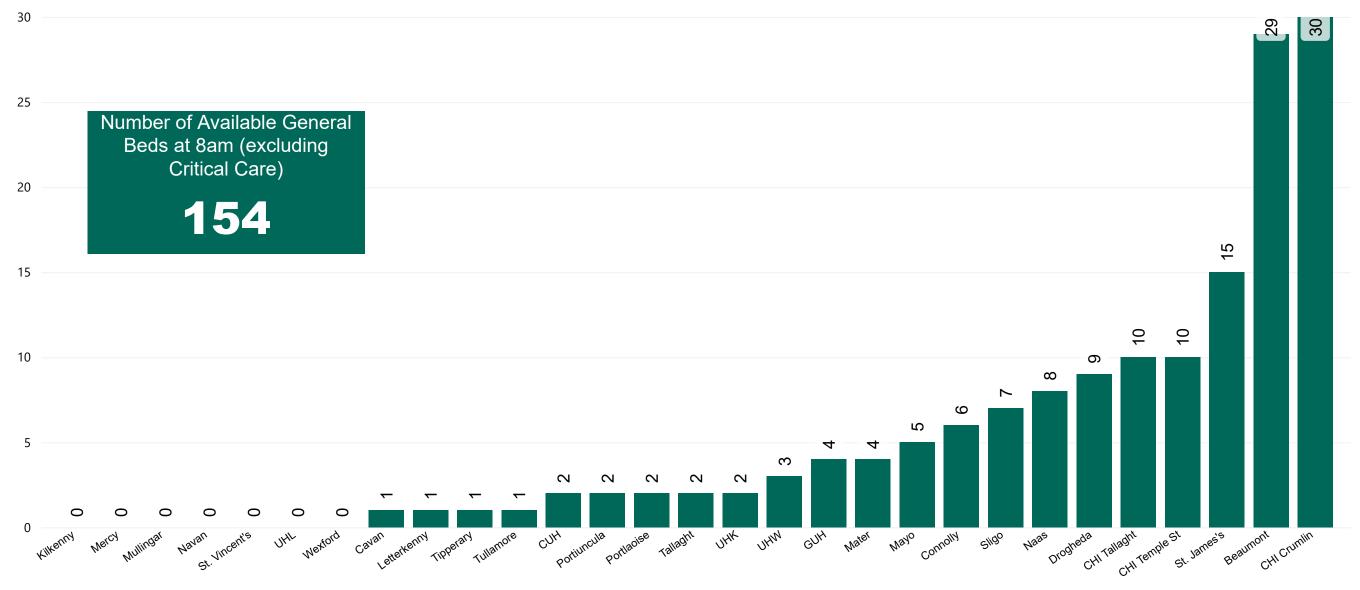

### Number of Available General Beds on 20/03/2022

Sources: (General Bed Vacancies) - SBAR Portal