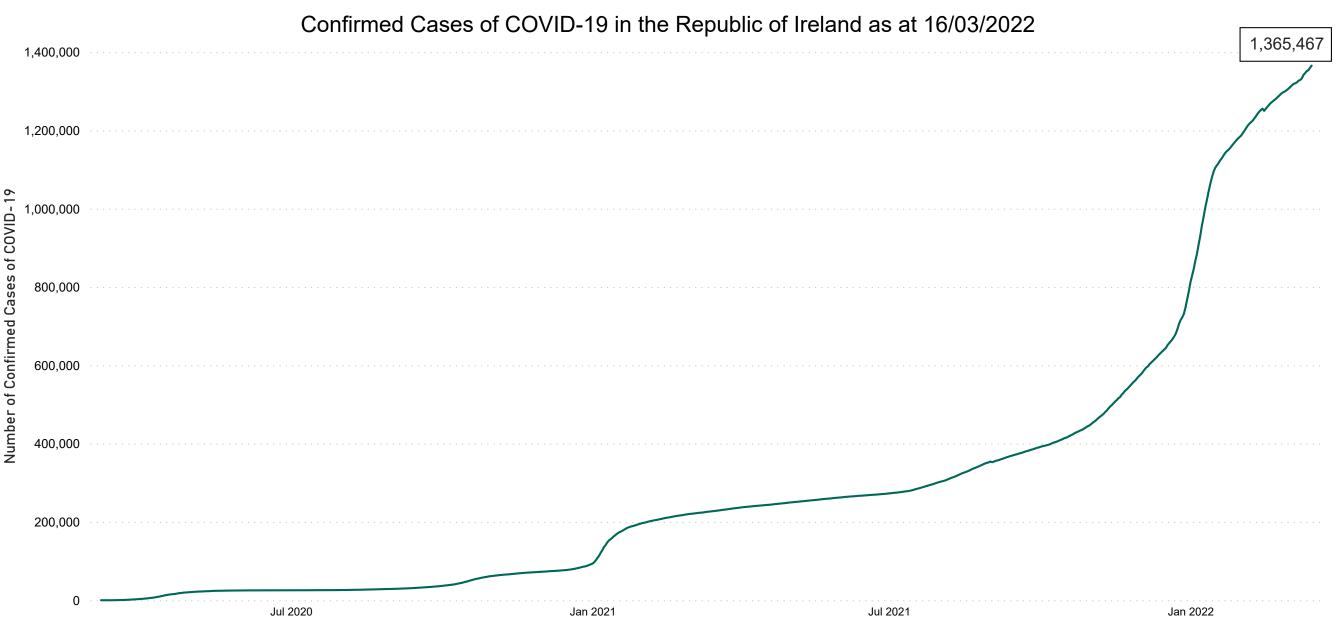

## **Confirmed Cases of COVID-19 in the Republic of Ireland as at 16/03/2022**

**Source:** Department of Health 2020, < https://www.gov.ie/en/news/7e0924-latest-updates-on-covid-19-coronavirus/> up to 14/05/21 and from <https://covid19ireland-geohive.hub.arcgis.com/> thereafter