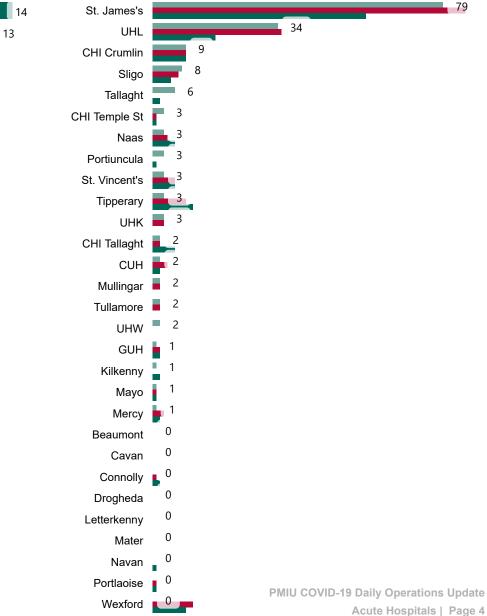

# Geographical Spread of COVID-19 Confirmed Cases and Suspected Cases across Acute Hospital Sites as at 20/03/2022 20:00

PMIU COVID-19 Daily Operations Update Acute Hospitals | Page 3

#### Current Number of COVID-19 Suspected Cases

| 8am | 2pm | 8pm |
|-----|-----|-----|
| 144 | 188 | 168 |