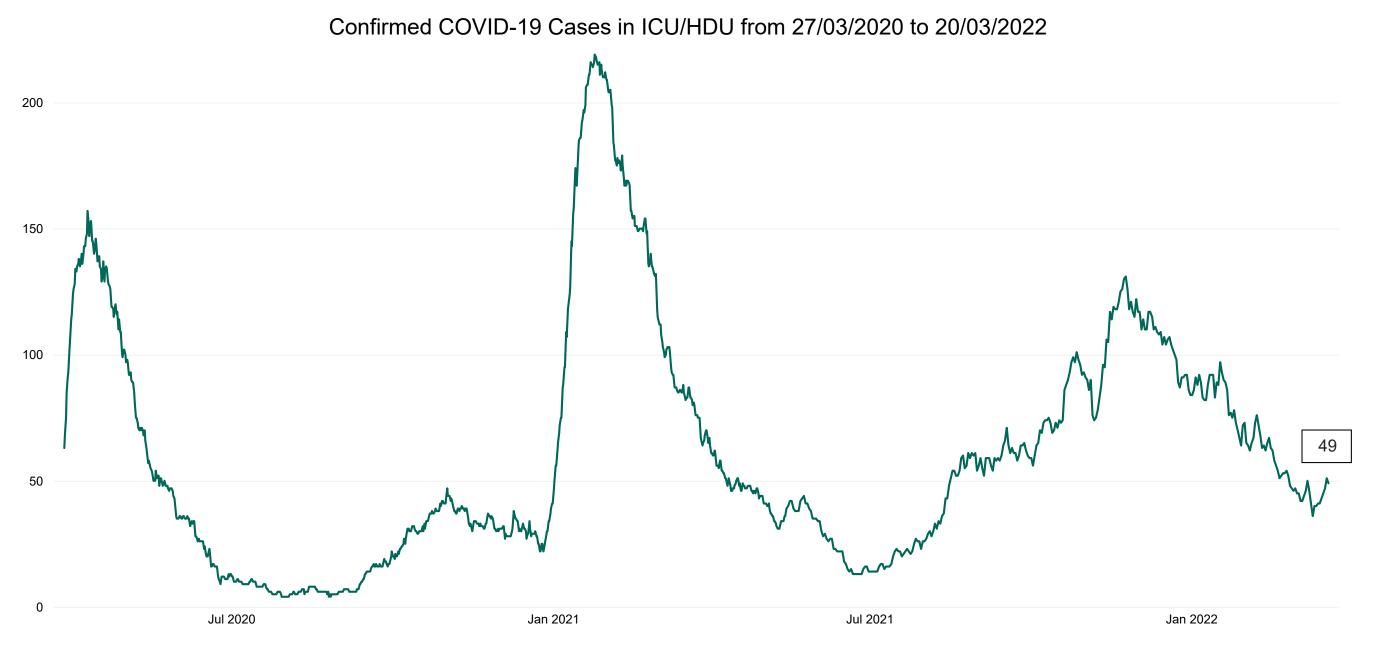

### **Confirmed COVID-19 Cases in ICU/HDU**

Confirmed COVID-19 Cases in ICU/HDU 20/03/2022

## **Confirmed COVID-19 Cases in ICU/HDU**