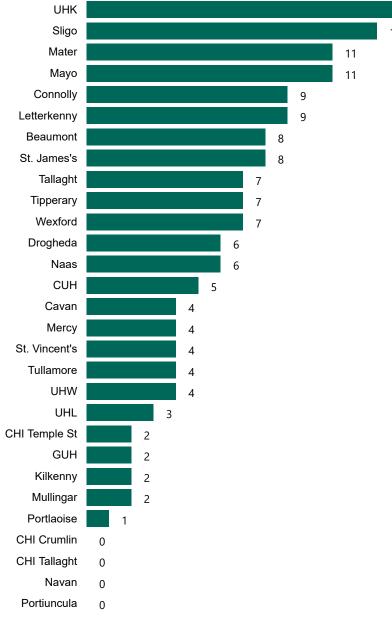

# Geographical Spread of COVID-19 Confirmed Cases and Suspected Cases across Acute Hospital Sites as at 20/03/2022 20:00

PMIU COVID-19 Daily Operations Update Acute Hospitals | Page 3

#### Total Confirmed COVID-19 Cases

| 8am  | 2pm  | 8pm  |
|------|------|------|
| 1185 | 1217 | 1264 |