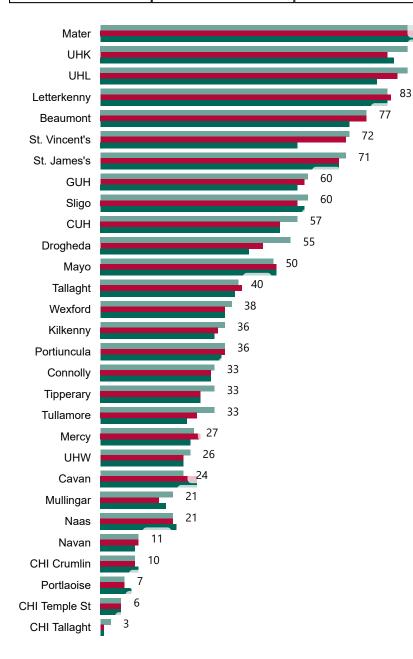

# Geographical Spread of COVID-19 Confirmed Cases and Suspected Cases across Acute Hospital Sites as at 20/03/2022 20:00

PMIU COVID-19 Daily Operations Update Acute Hospitals | Page 3