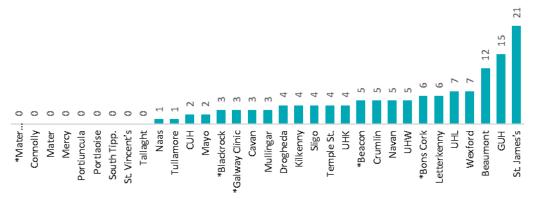

126

Number of Vacant Critical Care Beds at 1830hrs

Vacant Critical Care Beds

### Critical Care Summary as at 1830hrs, 20th May 2020