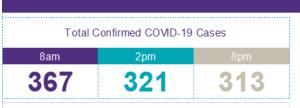

#### 2000hrs, 20th May 2020: COVID-19 Dashboard by Acute Hospital

8pm COVID-19 Update