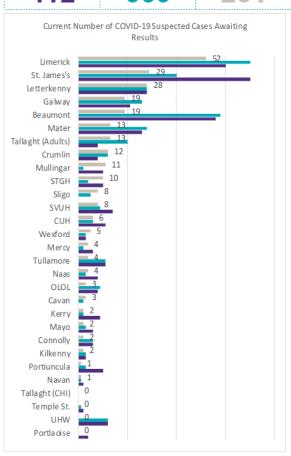

### Number of Suspected COVID-19 Swab Results Awaited Across 29 acute sites as at 20/05/2020

Source: SBAR Portal