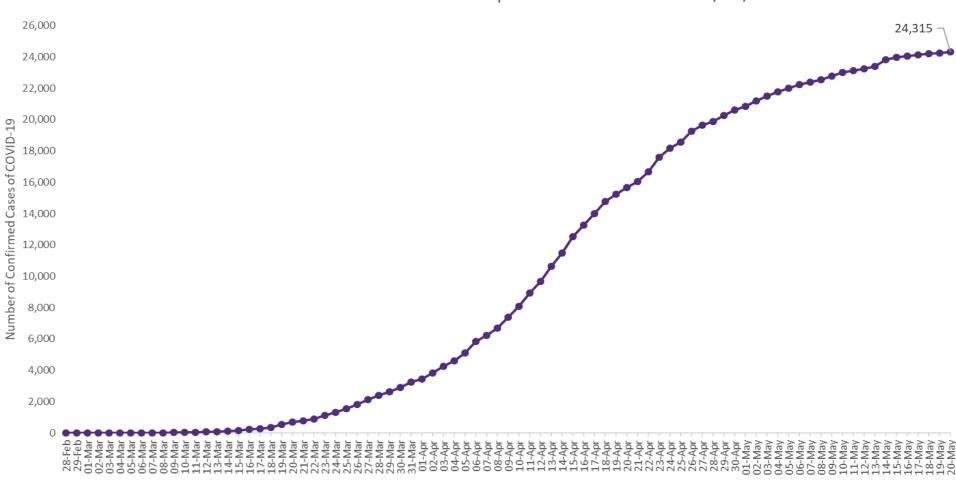

### Confirmed Cases of COVID-19 in the Republic of Ireland as at 20<sup>th</sup> May 2020

Confirmed Cases of COVID-19 in the Republic of Ireland as of 20/05/2020