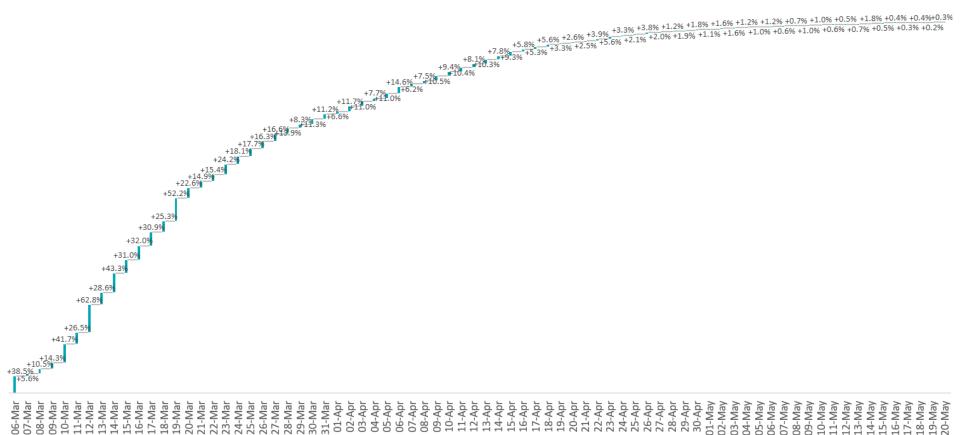

### Percentage Increase compared to previous day since 06.03.2020

% Increase in total confirmed cases compared to the previous day since 06 March

\* Baseline is 13 cases at 05-March-2020