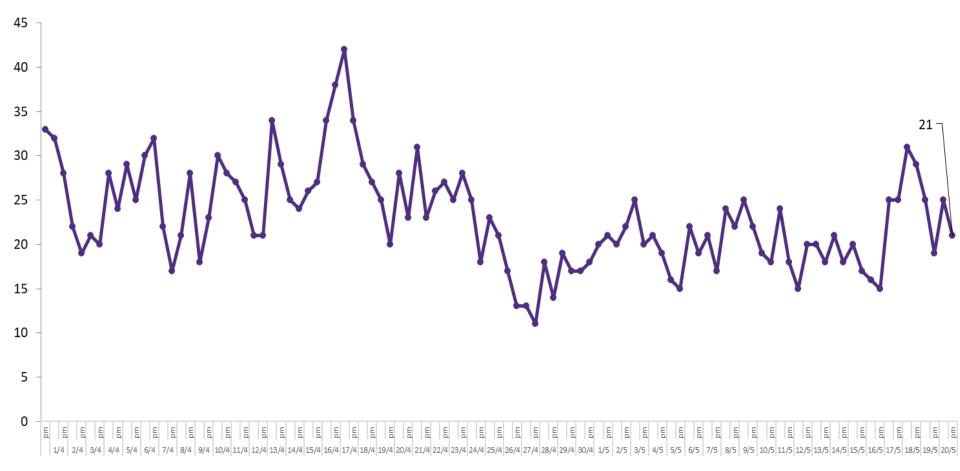

### **Suspected COVID-19 Cases in Critical Care Units**

Suspected Covid-19 Cases in Critical Care Units from 31/03/2020 to 20/05/2020