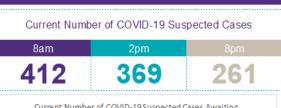

### Number of Suspected COVID-19 Swab Results Awaited Across 29 acute sites as at 20/05/2020

Source: SBAR Portal