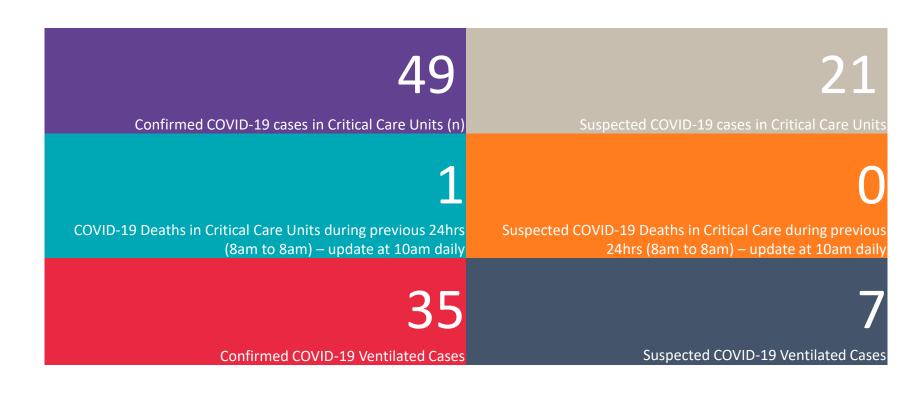

#### **Confirmed COVID-19 Cases in Critical Care Units**

Confirmed Covid-19 Cases in Critical Care Units (20/05/2020)

### **Suspected COVID-19 Cases in Critical Care Units**

Suspected Covid-19 Cases in Critical Care Units (20/05/2020)