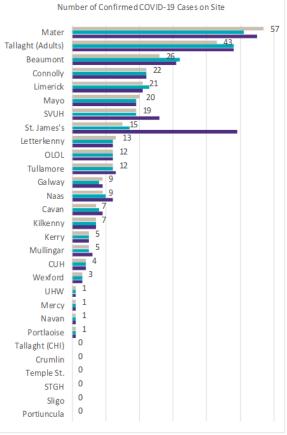

### 2000hrs, 20<sup>th</sup> May 2020: Geographical Spread of COVID-19 Confirmed Cases and Suspected Cases across Acute Hospital Sites

## Number of Confirmed COVID-19 cases admitted across 29 acute sites (including CHI)

Source: SBAR Portal