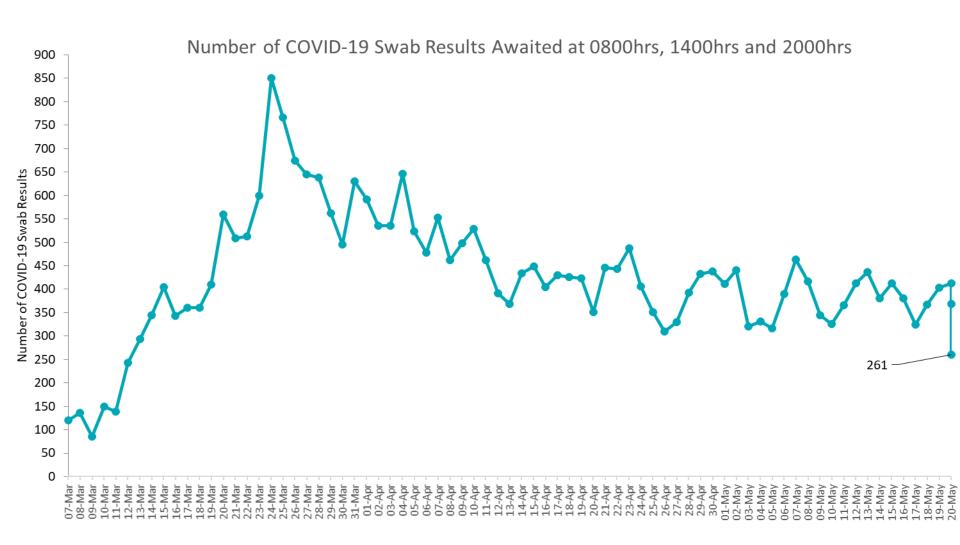

### Number of Suspected COVID-19 Swab Results Awaited Across 29 acute sites as at 20/05/2020

Source: SBAR Portal