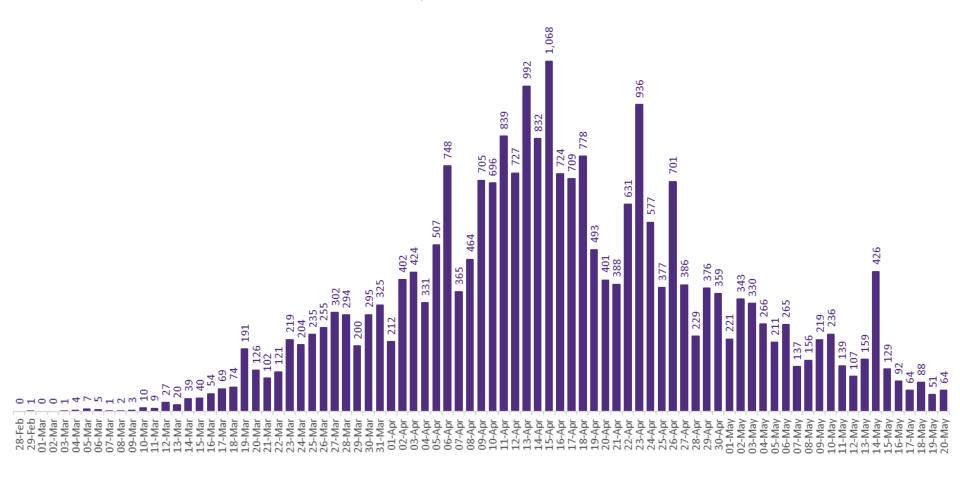

### New Confirmed COVID-19 Cases in the Republic of Ireland as of 20<sup>th</sup> May 2020

New COVID-19 Cases in the Republic of Ireland as of 20/05/2020