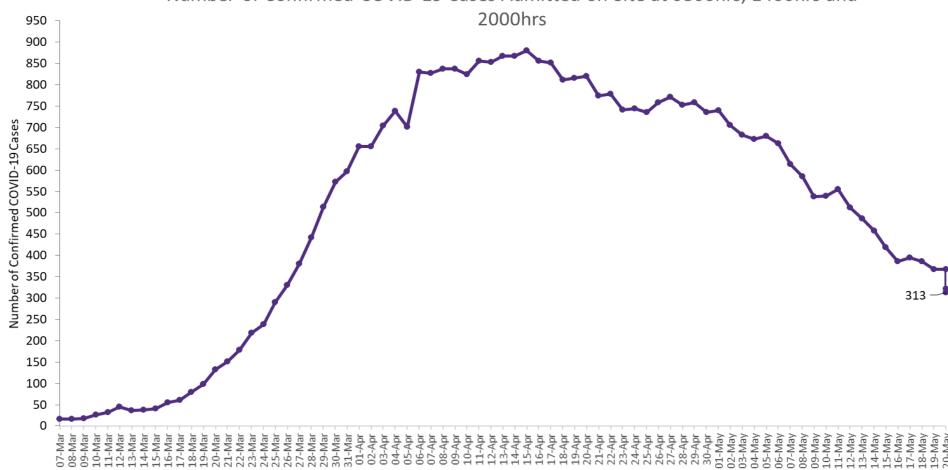

## Number of Confirmed COVID-19 cases admitted across 29 acute sites (including CHI)

Source: SBAR Portal