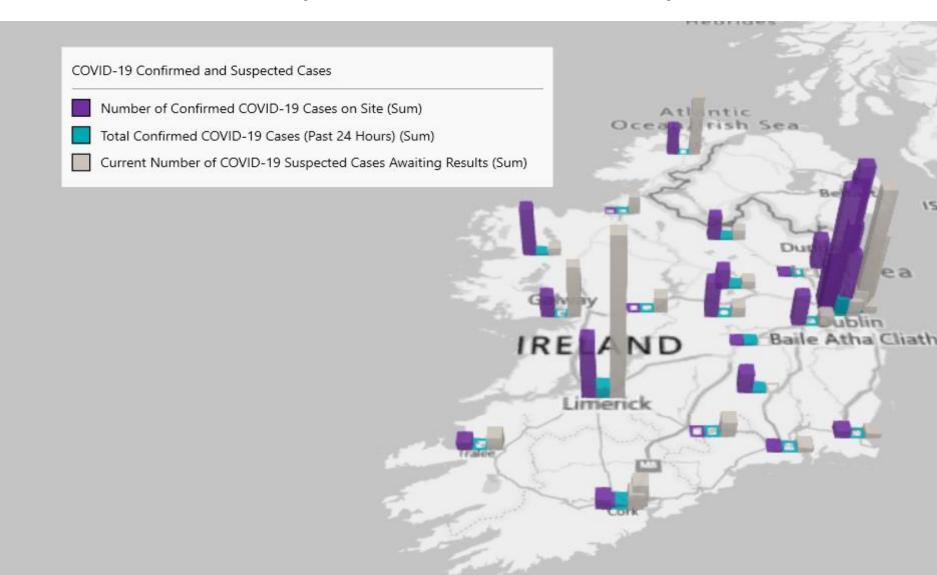

### 2000hrs, 20<sup>th</sup> May 2020: Geographical Spread of COVID-19 Confirmed Cases and Suspected Cases across Acute Hospital Sites