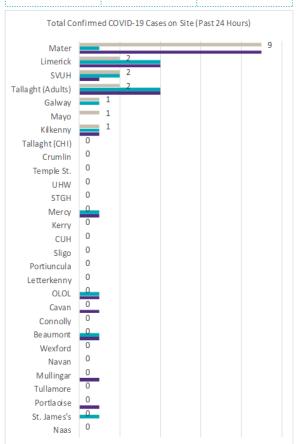

### 2000hrs, 20<sup>th</sup> May 2020: Geographical Spread of COVID-19 Confirmed Cases and Suspected Cases across Acute Hospital Sites

## Number of Confirmed COVID-19 cases admitted across 29 acute sites (including CHI)

Source: SBAR Portal