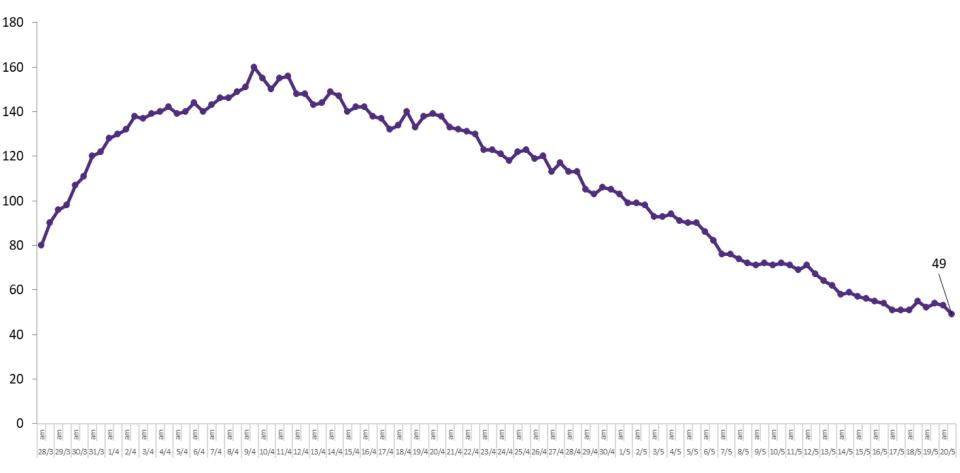

#### **Confirmed COVID-19 Cases in Critical Care Units**

Confirmed Covid-19 Cases in Critical Care Units from 28/03/2020 to 20/05/2020

Total Critical Care Beds Open & Staffed 411

Occupied Critical Care Beds 281 (Including 49 COVID 19+ patients)

Available Critical Care Beds 126\*

\*Due to the dynamic nature of reporting, available beds may differ depending on capacity and reserved status at individual sites for critical care beds Number of Vacant General beds at 8am (excluding critical care)