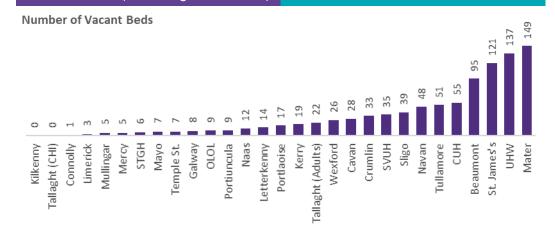

#### Number of Vacant Beds and Critical Beds Available on 20/05/2020

(Note HSE COVID-19 Surge plan includes significant additional Critical Care Beds in addition to those indicated below)

Total Critical Care Beds 517

Total Critical Care Beds Open & Staffed 411

Occupied Critical Care Beds 281 (Including 49 COVID 19+ patients)

Available Critical Care Beds 126\*

\*Due to the dynamic nature of reporting, available beds may differ depending on capacity and reserved status at individual sites for critical care beds Number of Vacant General beds at 8am (excluding critical care)

126

Number of Vacant Critical Care Beds at 1830hrs

Vacant Critical Care Beds