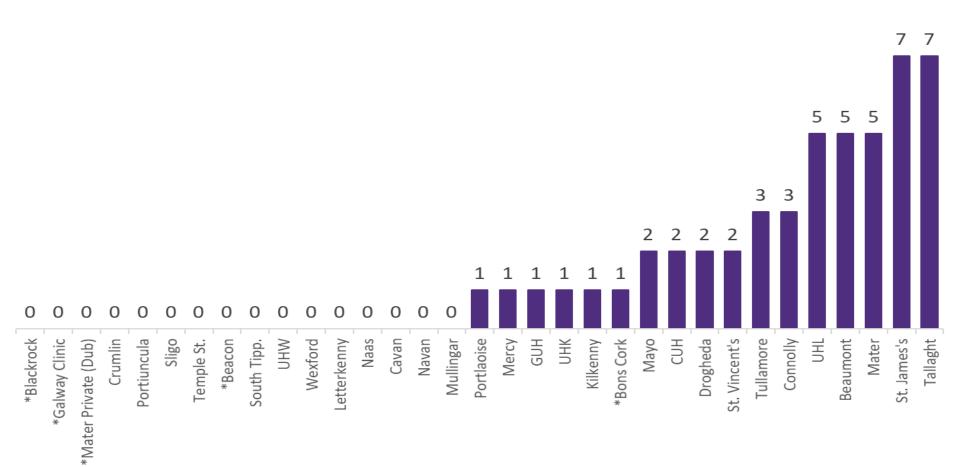

## Number of Confirmed COVID-19 cases admitted across 29 acute sites (including CHI)

Source: SBAR Portal