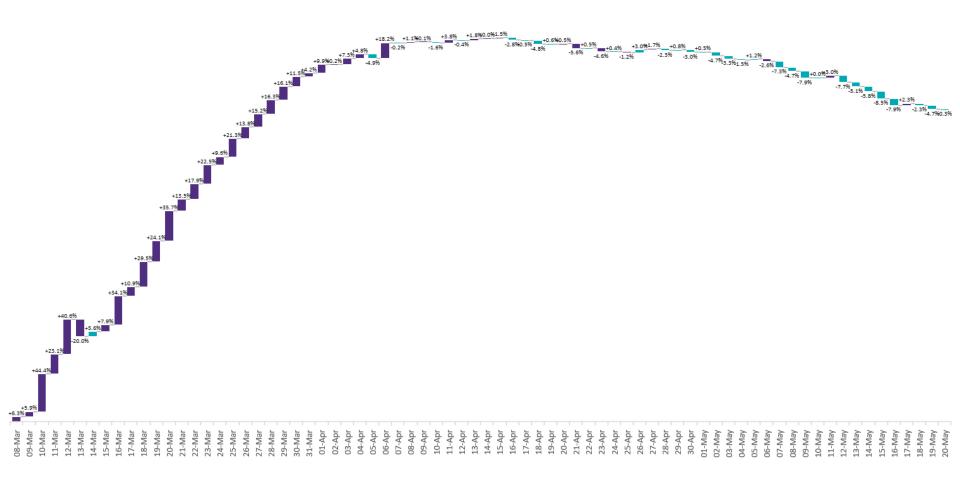

### Percentage Increase compared to previous day since 06.03.2020

% Increase in total confirmed cases compared to the previous day since 06 March

\* Baseline is 13 cases at 05-March-2020

# Percentage Variance at <u>8am</u> of Confirmed COVID-19 cases Admitted Across 29 sites compared to the previous day

% Variance at 8am of confirmed COVID-19 cases admitted across 29 sites compared to the previous day