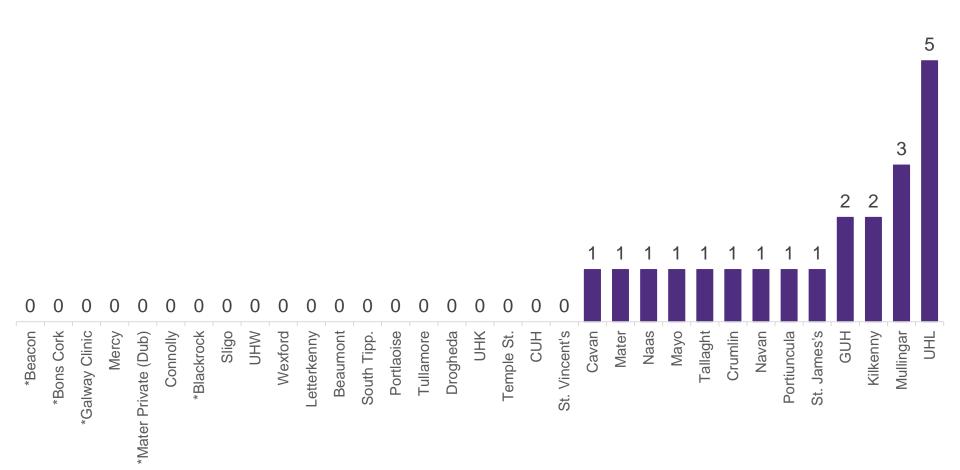

### **Suspected COVID-19 Cases in Critical Care Units**

Suspected Covid-19 Cases in Critical Care Units (20/05/2020)