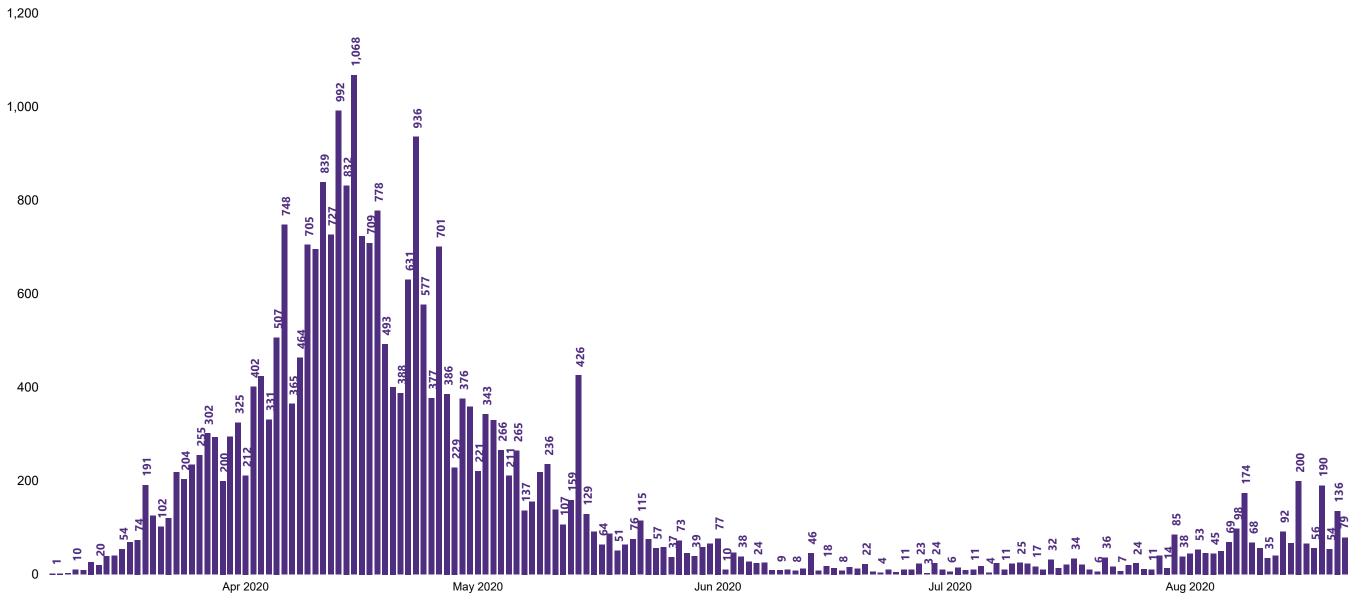

## New Confirmed COVID-19 Cases in the Republic of Ireland as at 21/08/2020

New COVID-19 Cases in the Republic of Ireland as of 21/08/2020