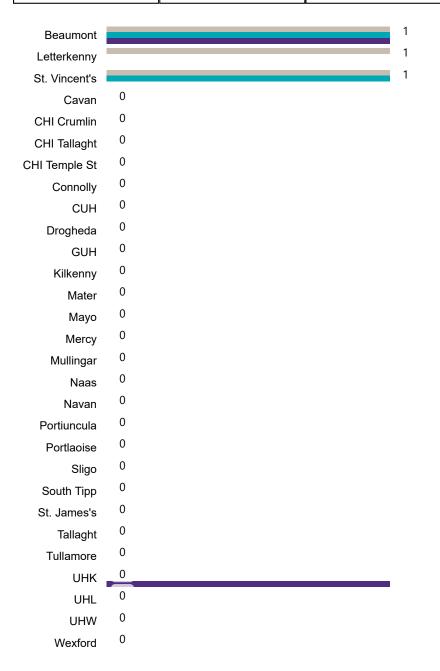

#### Total Confirmed COVID-19 Cases (Past 24 Hours)

| 8am | 2pm | 8pm |
|-----|-----|-----|
| 2   | 2   | 3   |