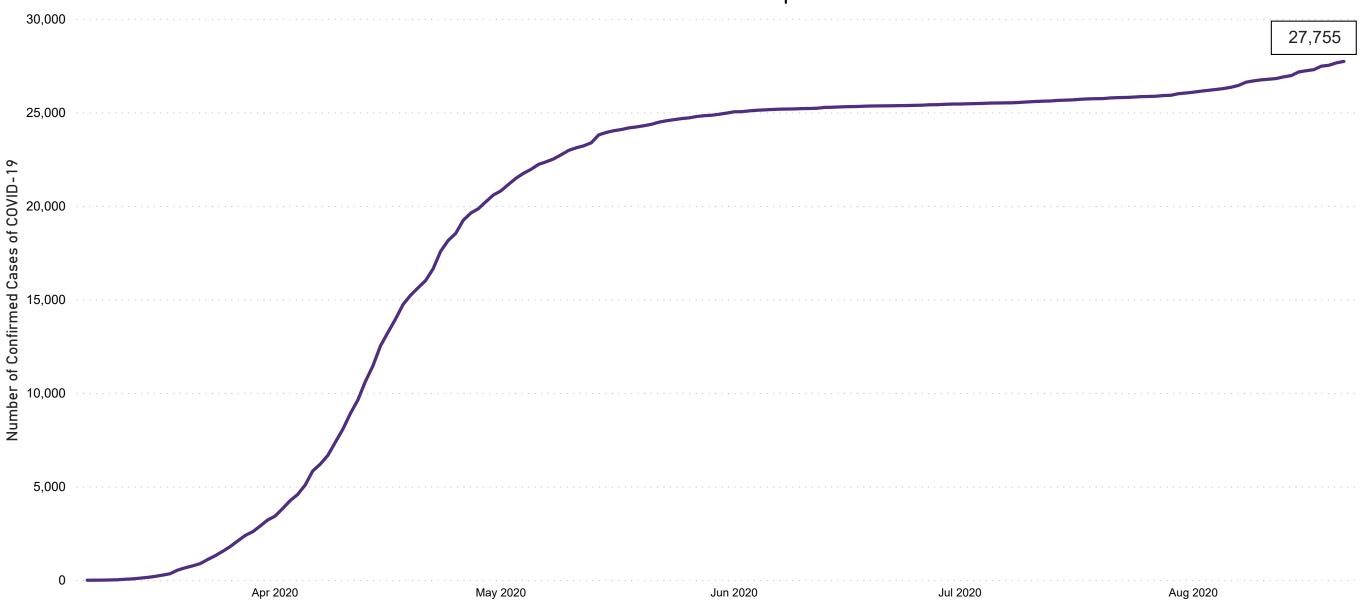

## Confirmed Cases of COVID-19 in the Republic of Ireland as at 21/08/2020

Confirmed Cases of COVID-19 in the Republic of Ireland as of 21/08/2020