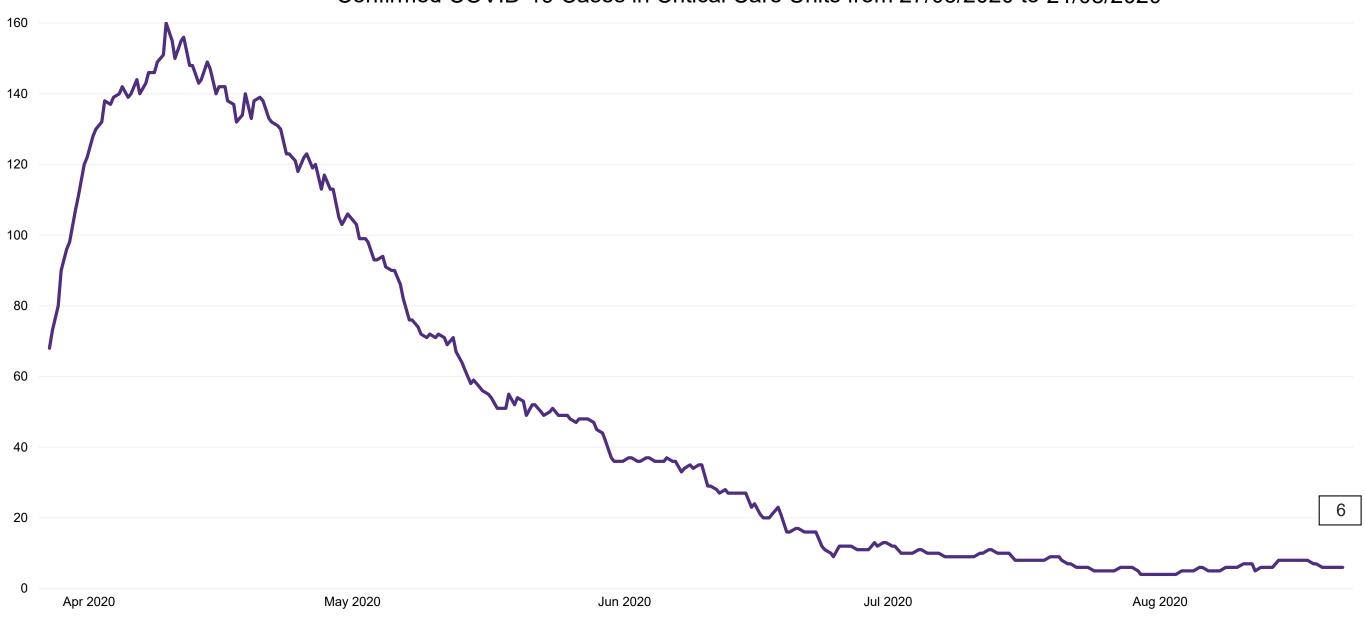

### **Confirmed COVID-19 Cases in Critical Care Units**

Confirmed COVID-19 Cases in Critical Care Units from 27/03/2020 to 21/08/2020