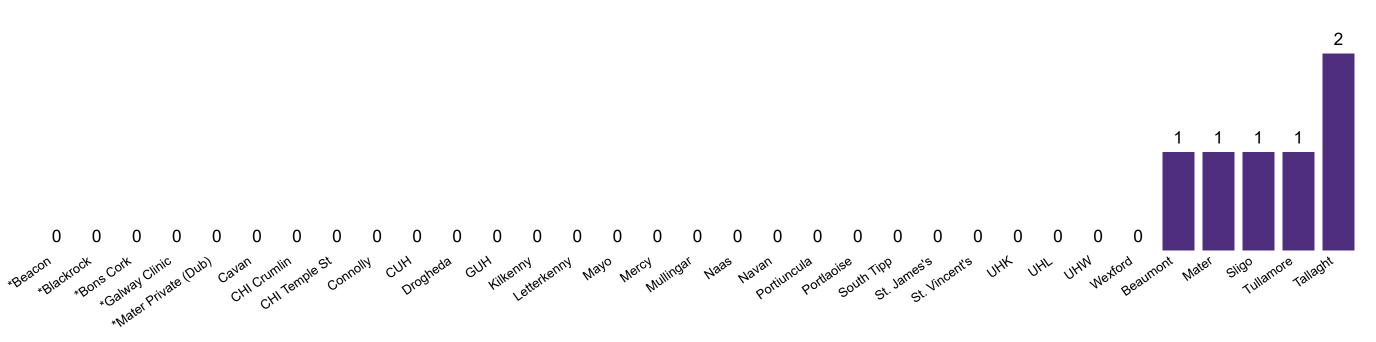

### **Confirmed COVID-19 Cases in Critical Care Units**

Confirmed COVID-19 Cases in Critical Care Units 21/08/2020