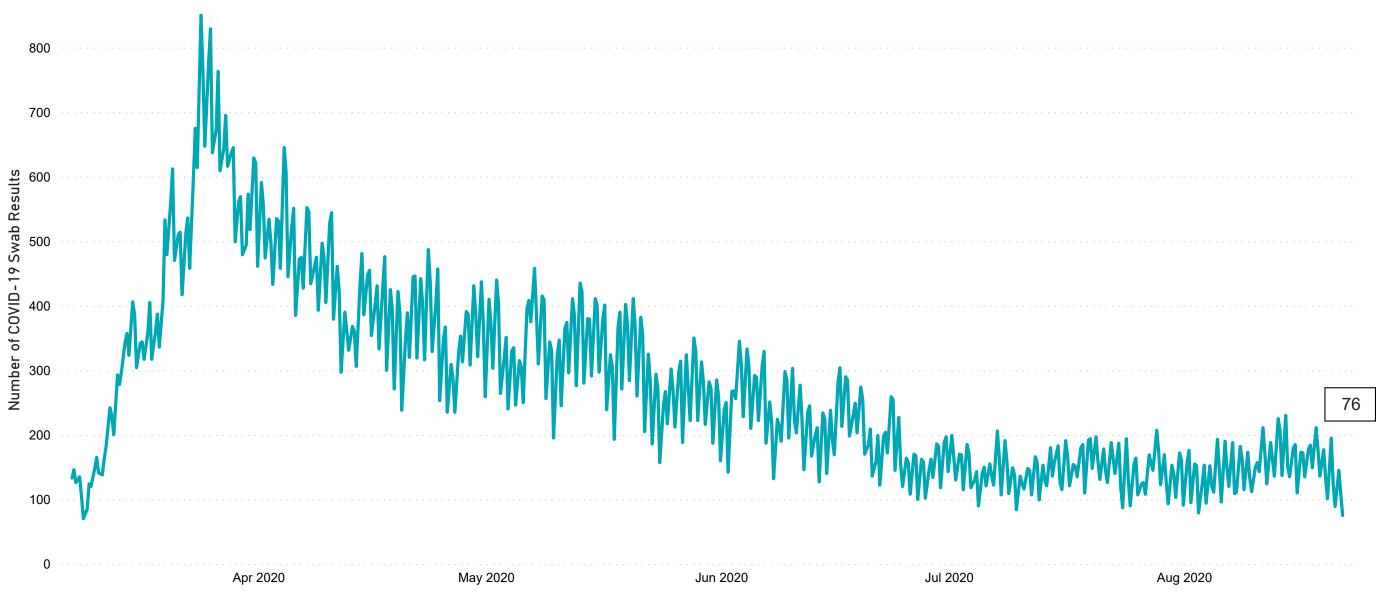

# Number of Suspected COVID-19 Swab Results Awaited Across 29 acute sites as at 21/08/2020

Number of COVID-19 Swab Results Awaited at 0800hrs, 1400hrs and 2000hrs

#### Current Number of COVID-19 Suspected Cases

| 8am | 2pm | 8pm       |
|-----|-----|-----------|
| 146 | 109 | <b>76</b> |