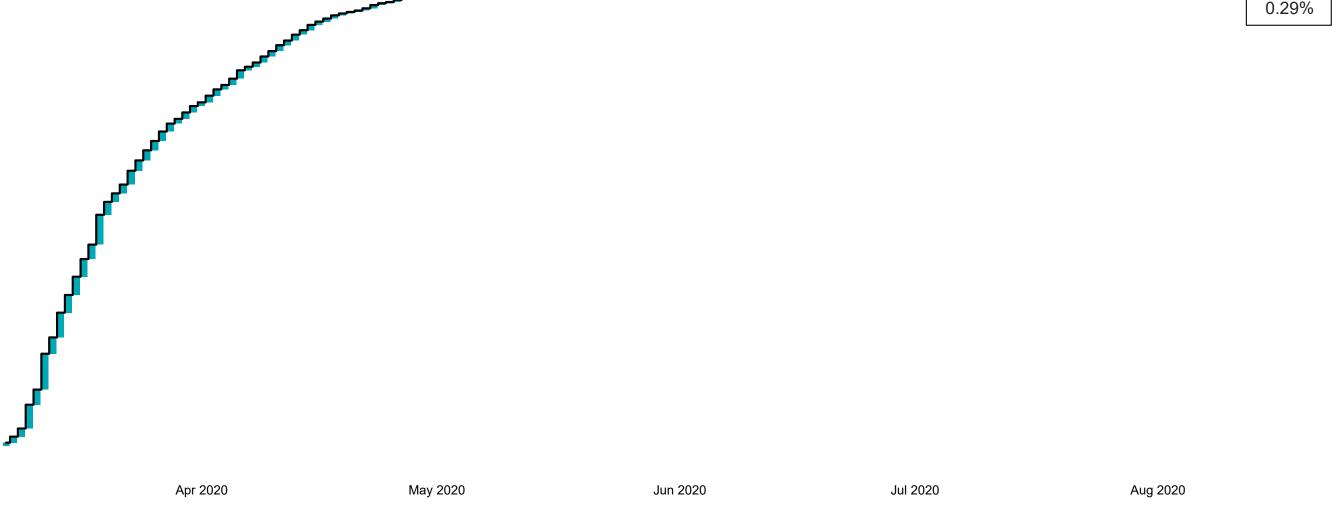

## Percentage Increase compared to the Previous Day as at 21/08/2020

% Increase in total confirmed cases compared to the previous day since 06 March
\* Baseline is 13 cases at 05-March-2020