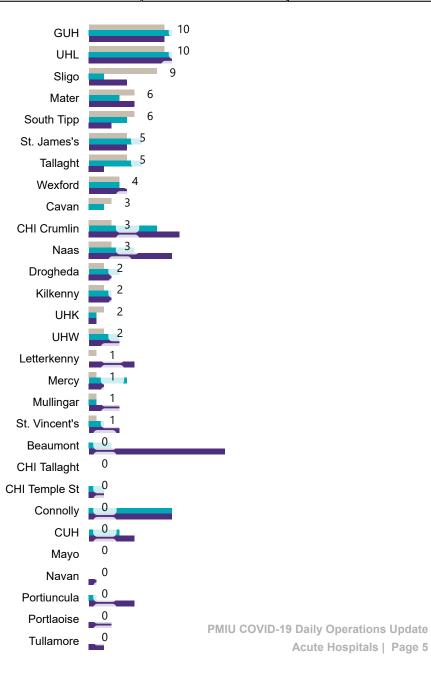

# Number of Suspected COVID-19 Swab Results Awaited Across 29 acute sites as at 21/08/2020

Number of COVID-19 Swab Results Awaited at 0800hrs, 1400hrs and 2000hrs