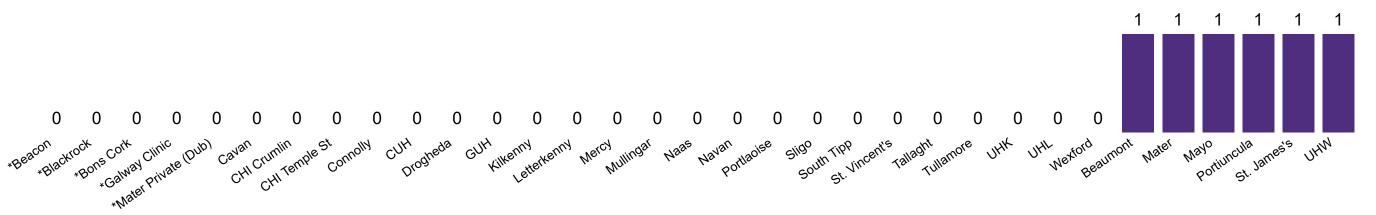

### **Confirmed COVID-19 Cases in Critical Care Units**

Confirmed COVID-19 Cases in Critical Care Units 21/08/2020