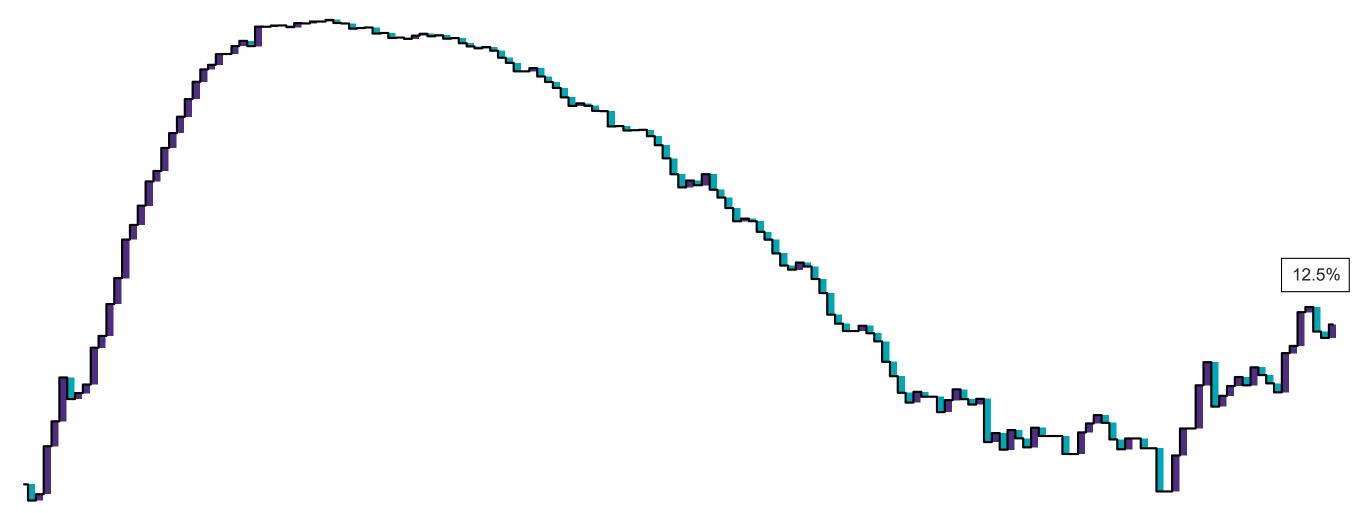

# Percentage Variance at <u>8am</u> of Confirmed COVID-19 cases Admitted Across 29 sites compared to the previous day

% Variance at 8am of confirmed COVID-19 cases admitted across 29 sites to the previous day