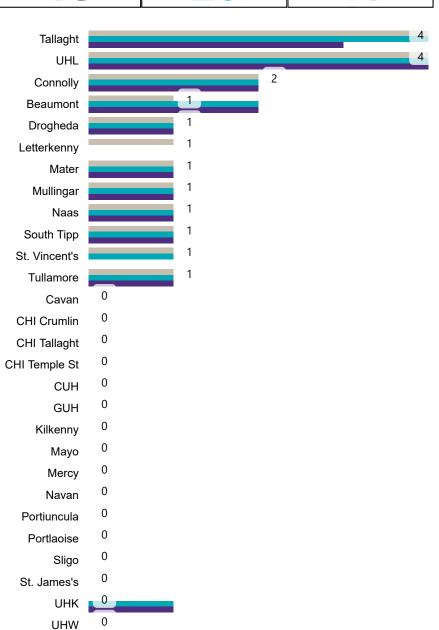

# Number of Confirmed COVID-19 Cases Admitted across 29 acute sites (including CHI)

Number of Confirmed COVID-19 Cases Admitted on Site at 0800hrs, 1400hrs and 2000hrs