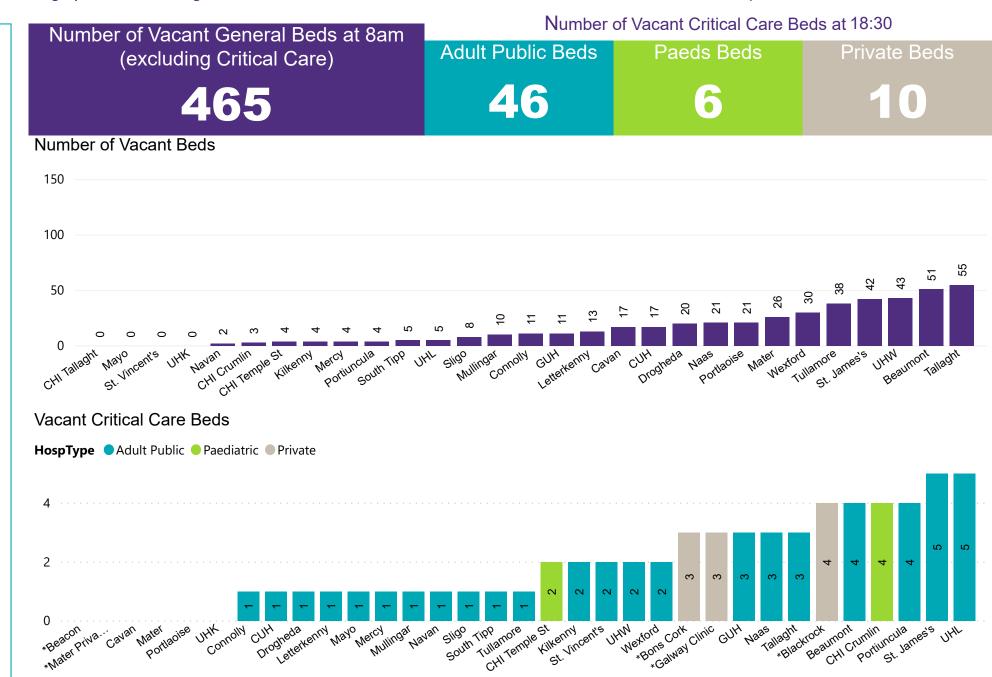

### Number of Vacant Beds and Critical Beds Available on 21/08/2020

(Note HSE COVID-19 Surge plan includes significant additional Critical Care Beds in addition to those indicated below)

Total Critical Care Beds
428

Total Critical Care Beds Open & Staffed 351

Occupied Critical Care Beds

279

(Including 6 COVID-19 patients)

Available Adult Public Critical
Care Beds

46 \*

\*Due to the dynamic nature of reporting, available beds may differ depending on capacity and reserved status at individual sites for critical care beds