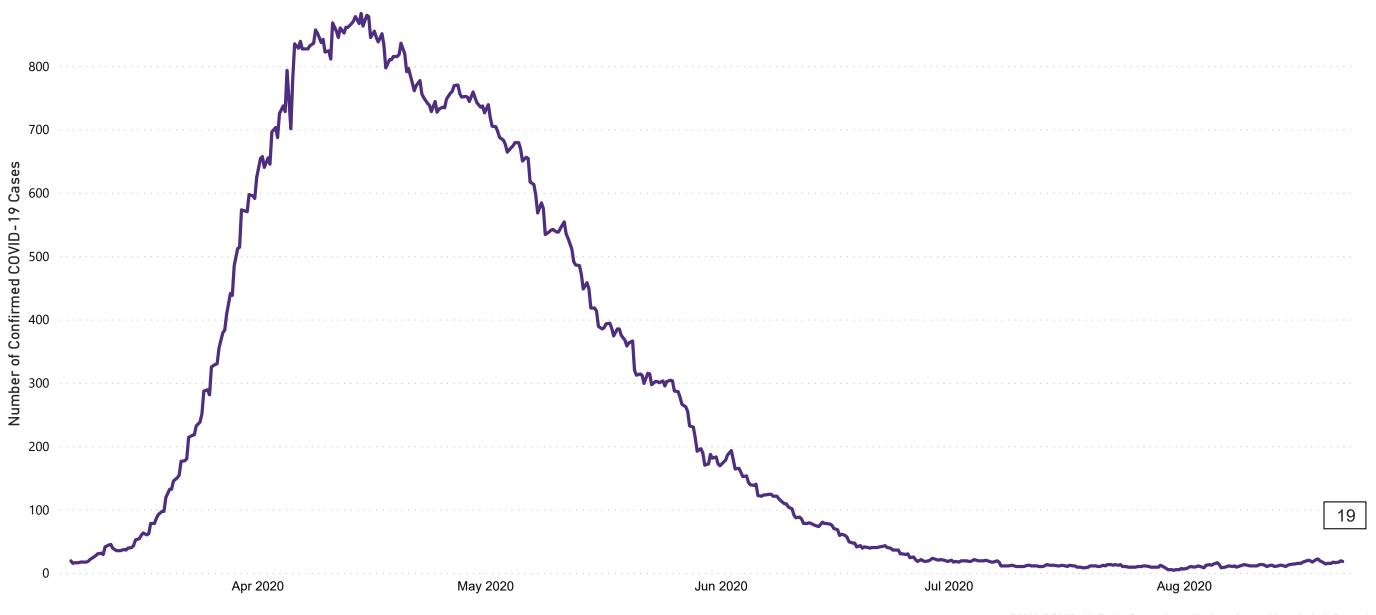

## Confirmed Cases of COVID-19 in the Republic of Ireland as at 21/08/2020

Confirmed Cases of COVID-19 in the Republic of Ireland as of 21/08/2020