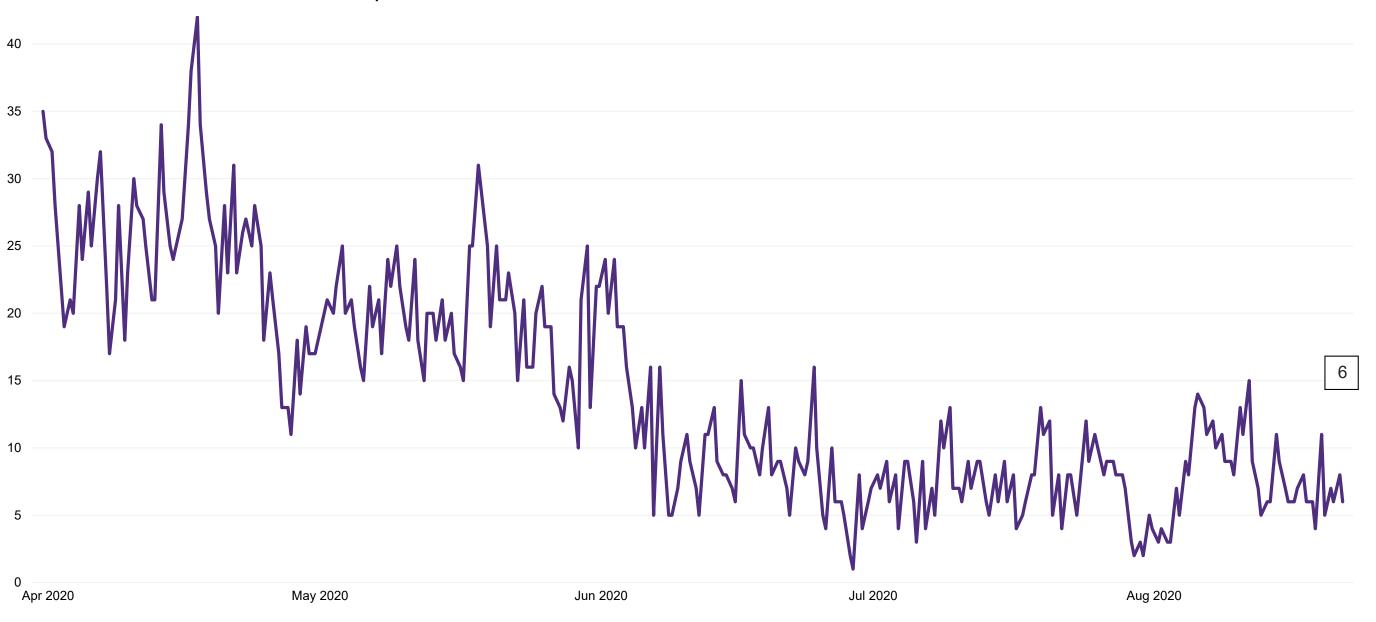

## **Suspected COVID-19 Cases in Critical Care Units**

Suspected COVID-19 Cases in Critical Care Units from 31/03/2020 to 21/08/2020