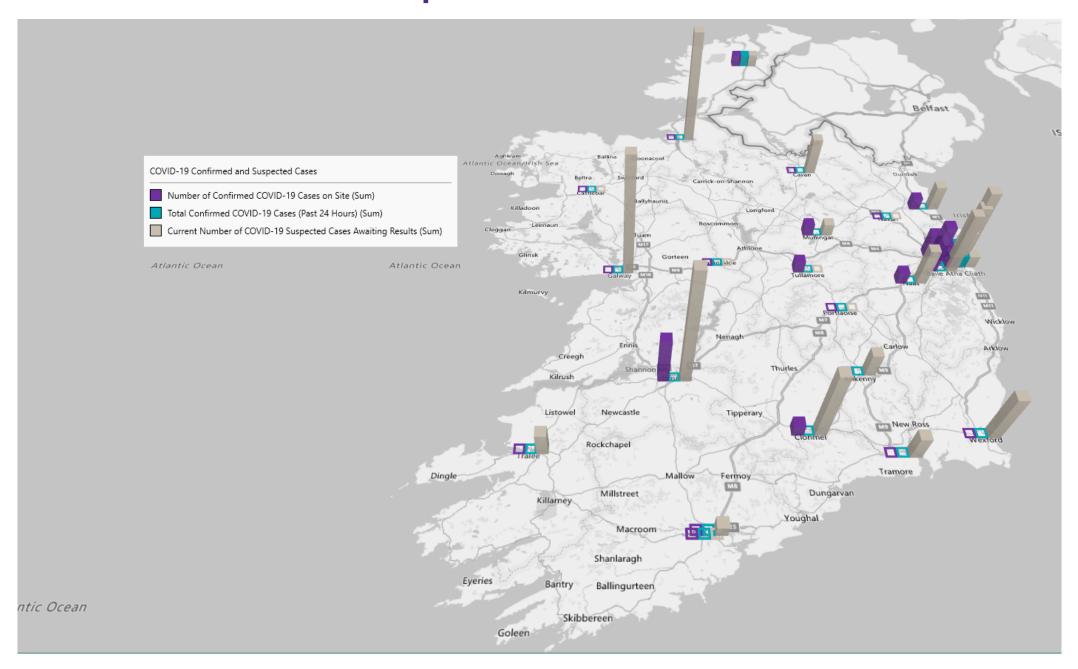

# Geographical Spread of COVID-19 Confirmed Cases and Suspected Cases across Acute Hospital Sites as at 21/08/2020 20:00

#### **Total Confirmed COVID-19 Cases**

| 8am | 2pm | 8pm |
|-----|-----|-----|
| 18  | 20  | 19  |

0

Wexford

#### Total Confirmed COVID-19 Cases (Past 24 Hours)

| 8am | 2pm | 8pm |
|-----|-----|-----|
| 2   | 2   | 3   |

#### Current Number of COVID-19 Suspected Cases

| 8am | 2pm | 8pm       |
|-----|-----|-----------|
| 146 | 109 | <b>76</b> |