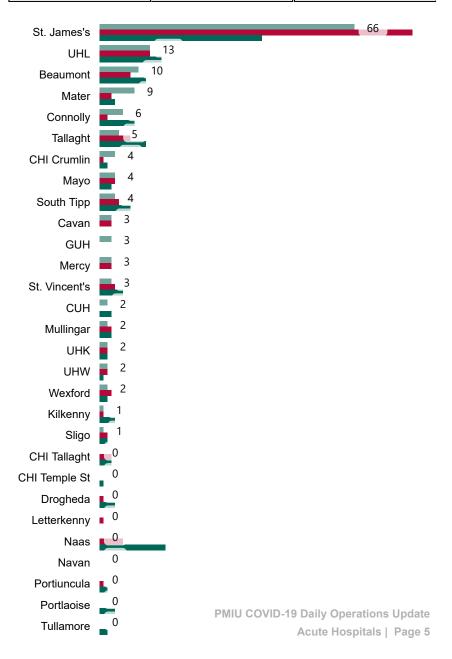

### **Confirmed COVID-19 Cases in Critical Care Units**

Confirmed COVID-19 Cases in Critical Care Units 21/02/2021