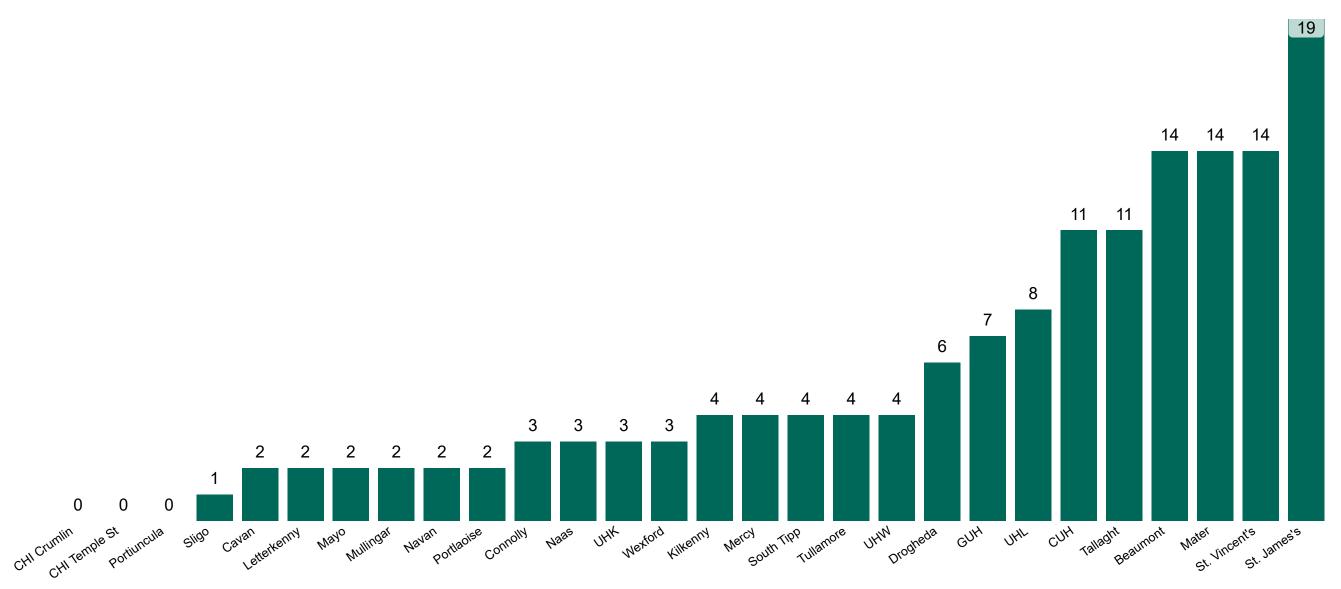

# Number of Confirmed COVID-19 Cases Admitted across 29 acute sites (including CHI)

Number of Confirmed COVID-19 Cases Admitted on Site at 0800hrs, 1400hrs and 2000hrs