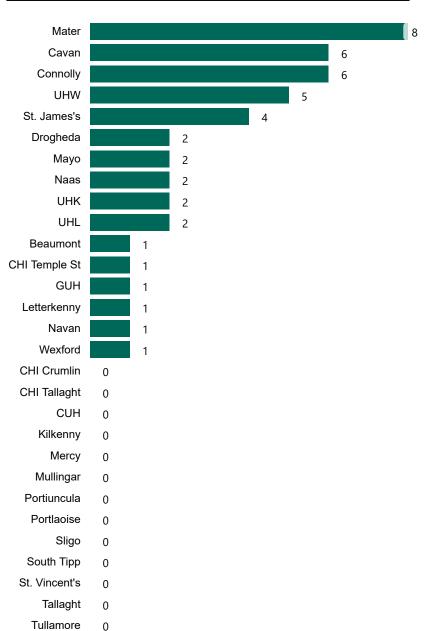

## Percentage Variance at <u>8am</u> of Confirmed COVID-19 cases Admitted Across 29 sites compared to the previous day

% Variance at 8am of confirmed COVID-19 cases admitted across 29 sites to the previous day