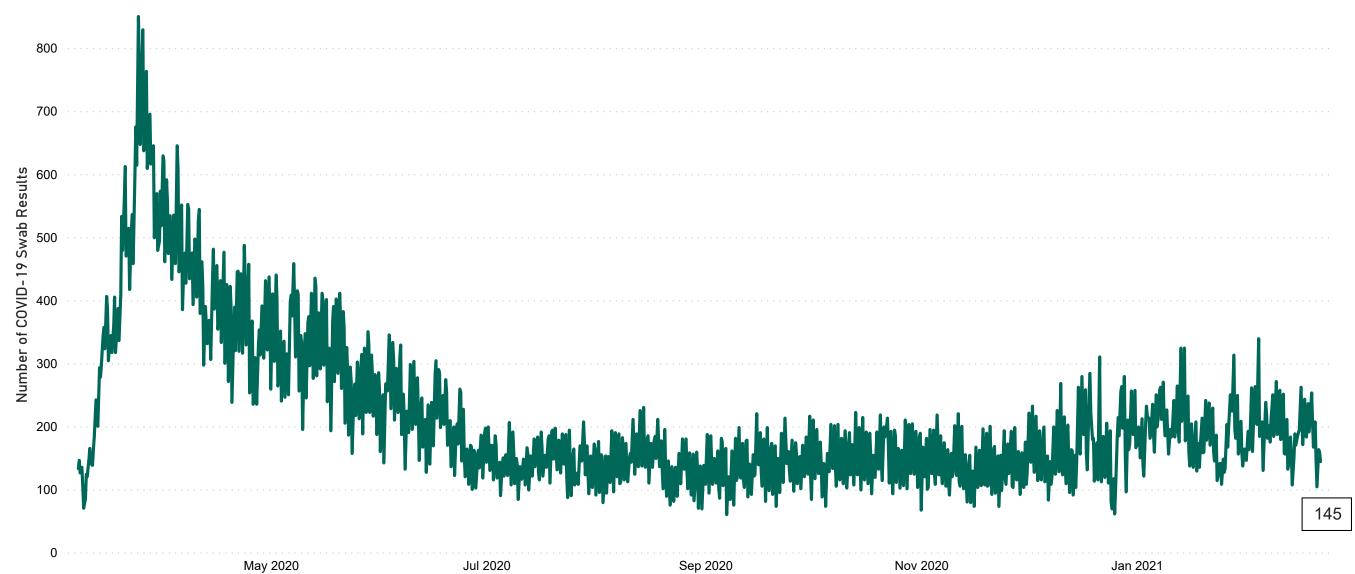

# Number of Suspected COVID-19 Swab Results Awaited Across 29 acute sites as at 21/02/2021

Number of COVID-19 Swab Results Awaited at 0800hrs, 1400hrs and 2000hrs

#### Current Number of COVID-19 Suspected Cases

| 8am | 2pm | 8pm |
|-----|-----|-----|
| 164 | 160 | 145 |