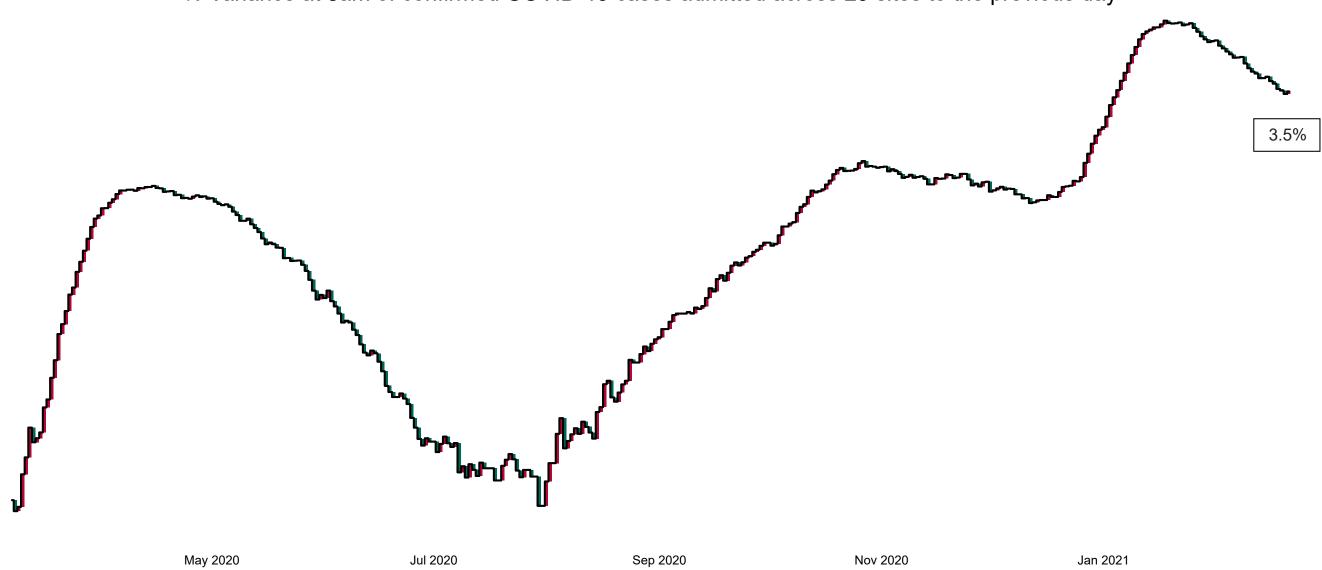

## Percentage Increase compared to the Previous Day as at 21/02/2021

% Increase in total confirmed cases compared to the previous day since 06 March
\* Baseline is 13 cases at 05-March-2020

Source: Department of Health 2020, < https://www.gov.ie/en/news/7e0924-latest-updates-on-covid-19-coronavirus/>