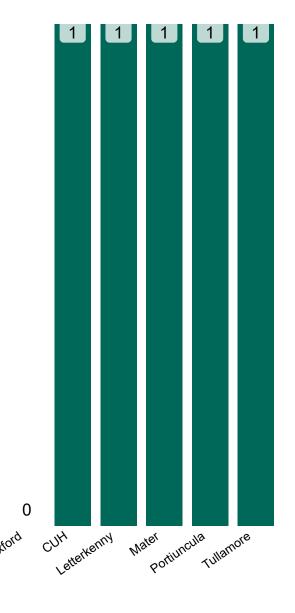

## **Suspected COVID-19 Cases in Critical Care Units**

Suspected COVID-19 Cases in Critical Care Units 21/02/2021