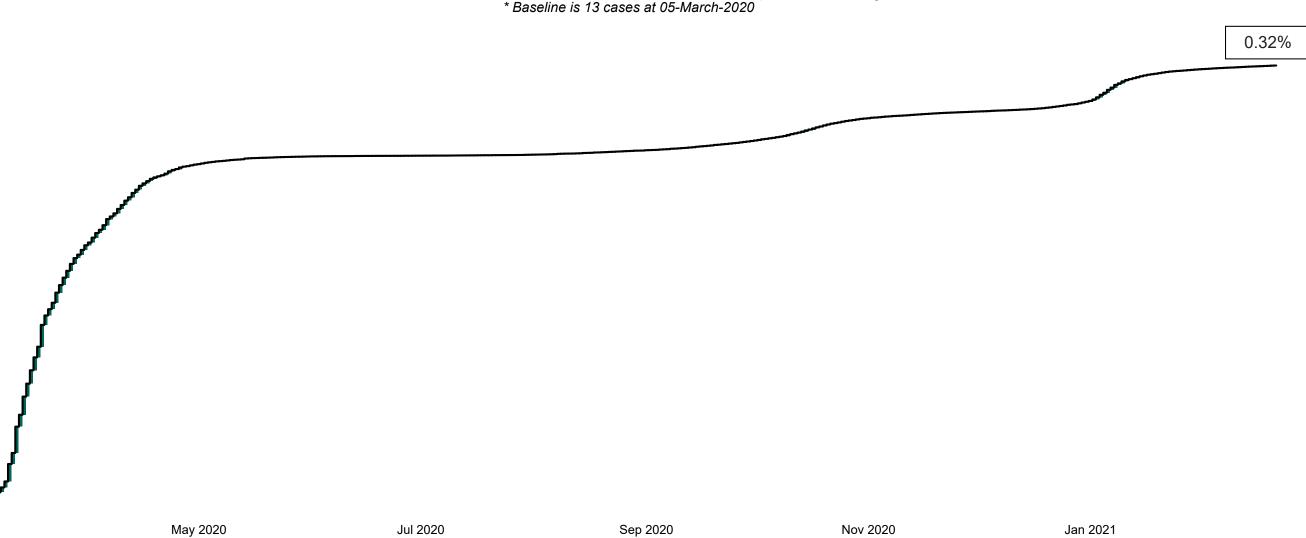

## Percentage Increase compared to the Previous Day as at 21/02/2021

% Increase in total confirmed cases compared to the previous day since 06 March
\* Baseline is 13 cases at 05-March-2020

Source: Department of Health 2020, < https://www.gov.ie/en/news/7e0924-latest-updates-on-covid-19-coronavirus/>