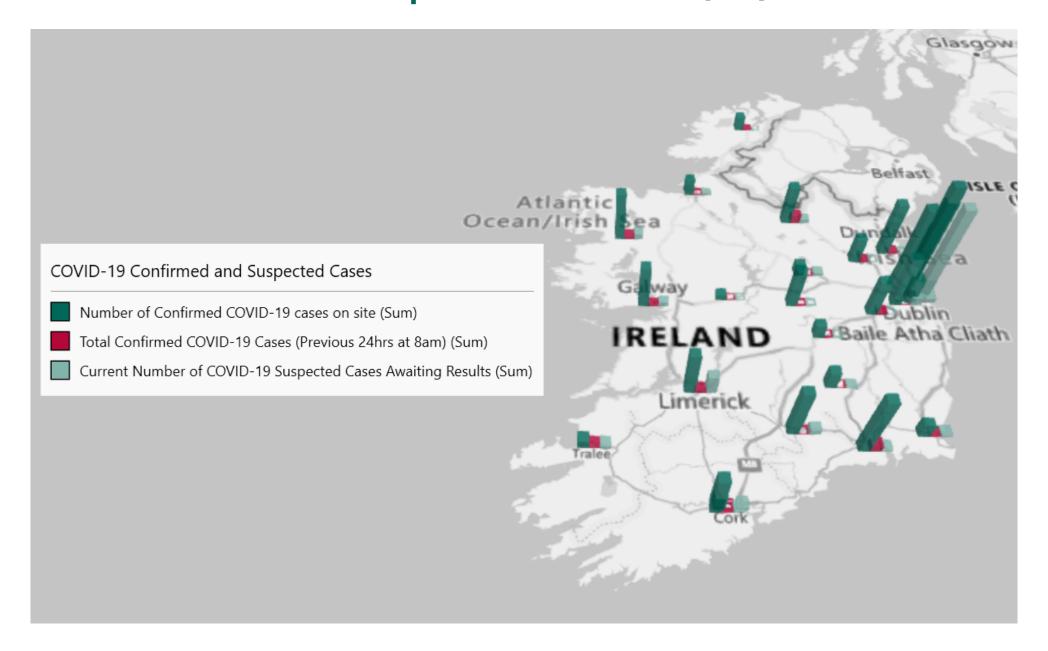

# Geographical Spread of COVID-19 Confirmed Cases and Suspected Cases across Acute Hospital Sites as at 21/02/2021 20:00