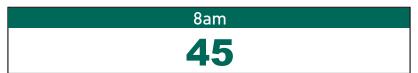

#### **Total Confirmed COVID-19 Cases**

| 8am | 2pm | 8pm |
|-----|-----|-----|
| 744 | 727 | 737 |

#### Total Confirmed COVID-19 Cases (Past 24 Hours)