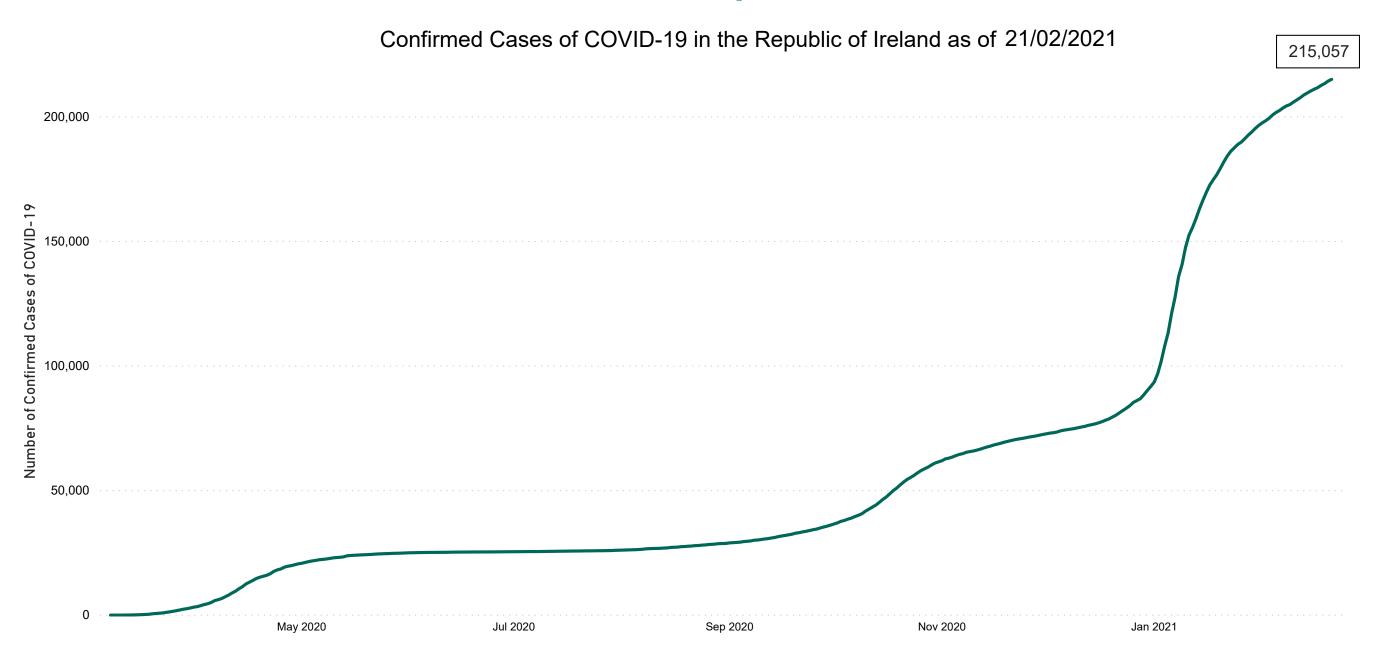

**COVID-19 Daily Operations Update Acute Hospitals** 

Performance Management and Improvement Unit

2000hrs Sunday 21st February 2021



## New Confirmed COVID-19 Cases in the Republic of Ireland as at 21/02/2021

New COVID-19 Cases in the Republic of Ireland as of 21/02/2021



## Percentage Increase compared to the Previous Day as at 21/02/2021

% Increase in total confirmed cases compared to the previous day since 06 March
\* Baseline is 13 cases at 05-March-2020



Source: Department of Health 2020, < https://www.gov.ie/en/news/7e0924-latest-updates-on-covid-19-coronavirus/>

## Confirmed Cases of COVID-19 in the Republic of Ireland as at 21/02/2021



# Geographical Spread of COVID-19 Confirmed Cases and Suspected Cases across Acute Hospital Sites as at 21/02/2021 20:00



#### **Total Confirmed COVID-19 Cases**

| 8am | 2pm | 8pm |
|-----|-----|-----|
| 744 | 727 | 737 |



#### Total Confirmed COVID-19 Cases (Past 24 Hours)





#### Current Number of COVID-19 Suspected Cases

| 8am | 2pm | 8pm |
|-----|-----|-----|
| 164 | 160 | 145 |



# Number of Confirmed COVID-19 Cases Admitted across 29 acute sites (including CHI)

Number of Confirmed COVID-19 Cases Admitted on Site at 0800hrs, 1400hrs and 2000hrs



## Percentage Variance at <u>8am</u> of Confirmed COVID-19 cases Admitted Across 29 sites compared to the previous day

% Variance at 8am of confirmed COVID-19 cases admitted across 29 sites to the previous day



# Number of Sus