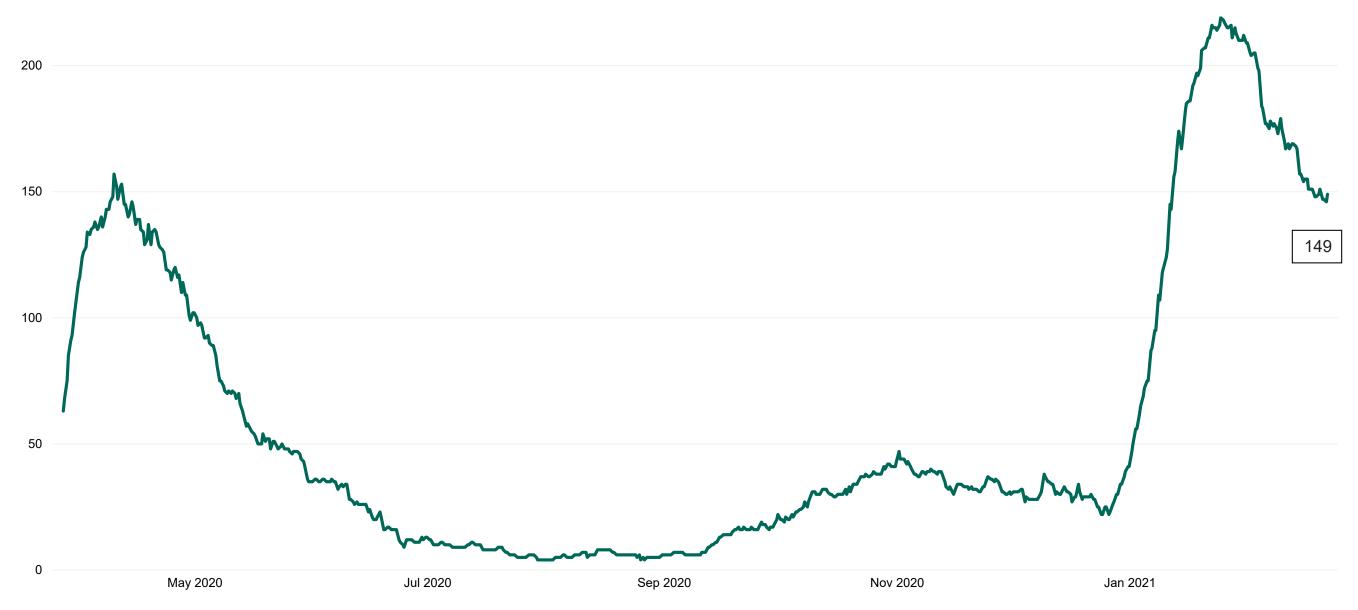

### **Confirmed COVID-19 Cases in Critical Care Units**

Confirmed COVID-19 Cases in Critical Care Units from 27/03/2020 to 21/02/2021