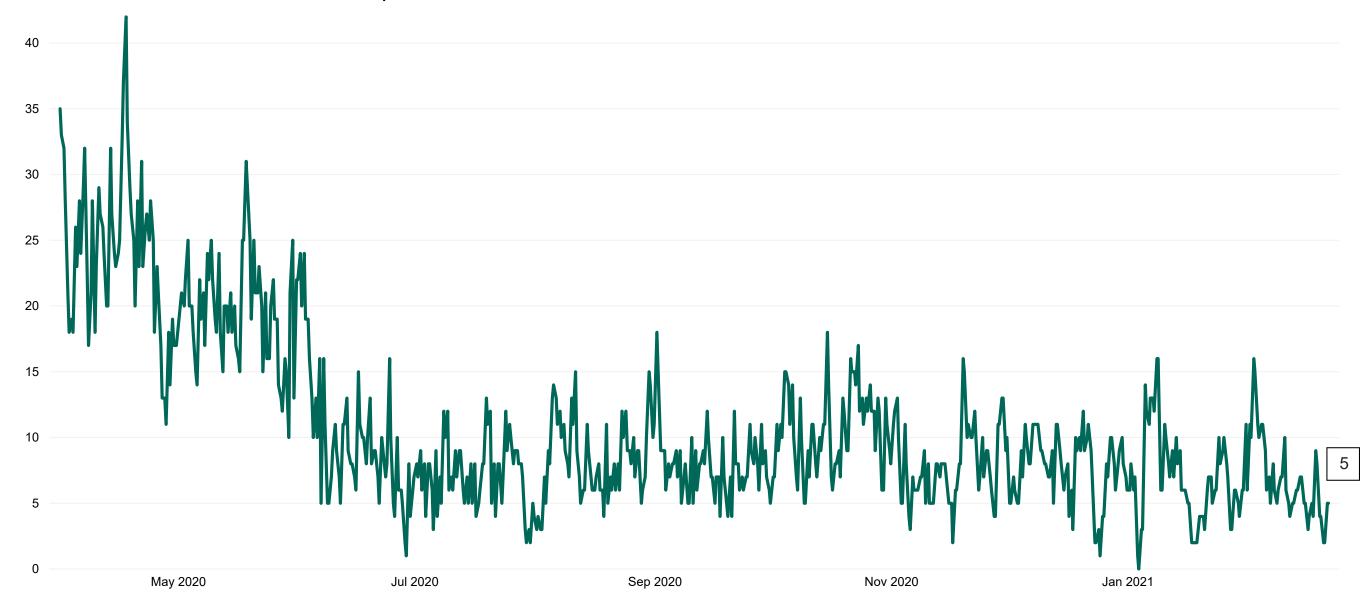

### **Confirmed COVID-19 Cases in Critical Care Units**

Confirmed COVID-19 Cases in Critical Care Units from 27/03/2020 to 21/02/2021