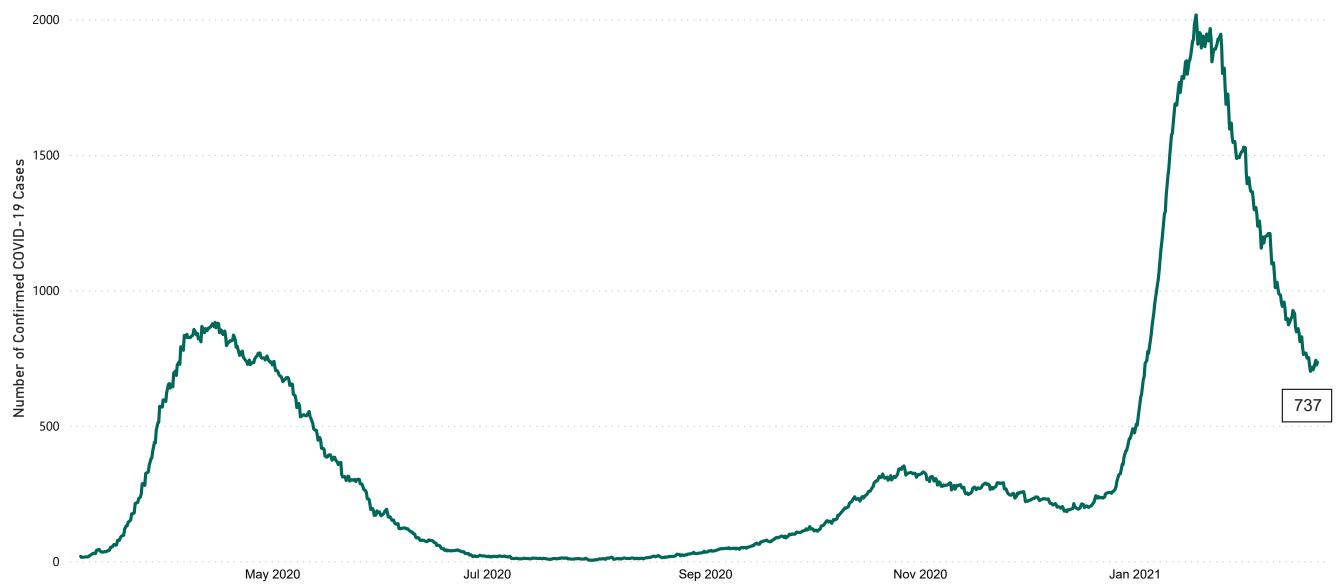

## New Confirmed COVID-19 Cases in the Republic of Ireland as at 21/02/2021

New COVID-19 Cases in the Republic of Ireland as of 21/02/2021

#### **Total Confirmed COVID-19 Cases**

| 8am | 2pm | 8pm |
|-----|-----|-----|
| 744 | 727 | 737 |