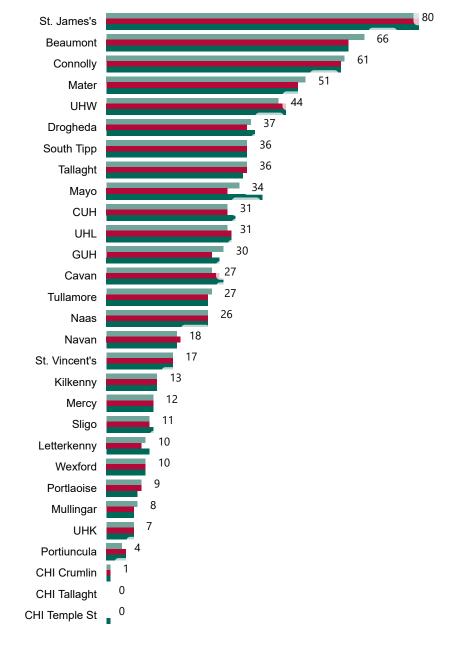

# Number of Confirmed COVID-19 Cases Admitted across 29 acute sites (including CHI)

Number of Confirmed COVID-19 Cases Admitted on Site at 0800hrs, 1400hrs and 2000hrs