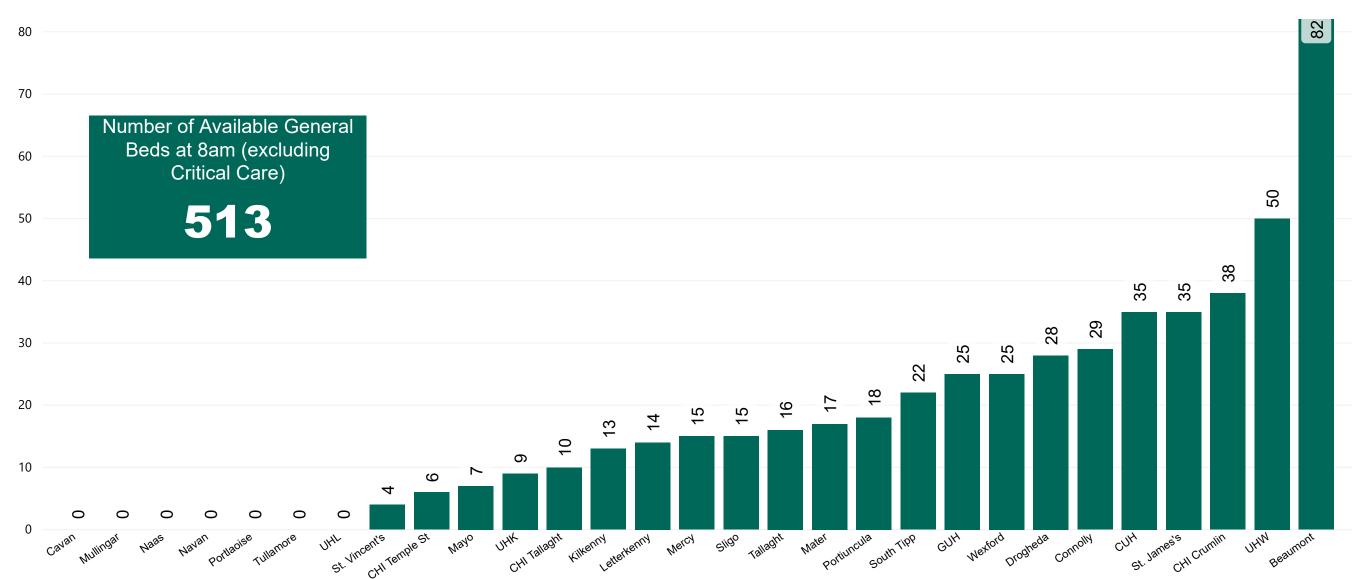

## Number of Available General Beds on 21/02/2021

#### Number of Available General Beds