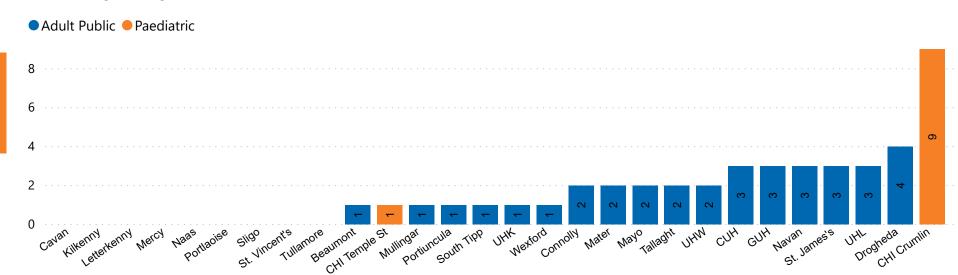

### **Confirmed COVID-19 Cases in Critical Care Units**

Confirmed COVID-19 Cases in Critical Care Units 21/02/2021