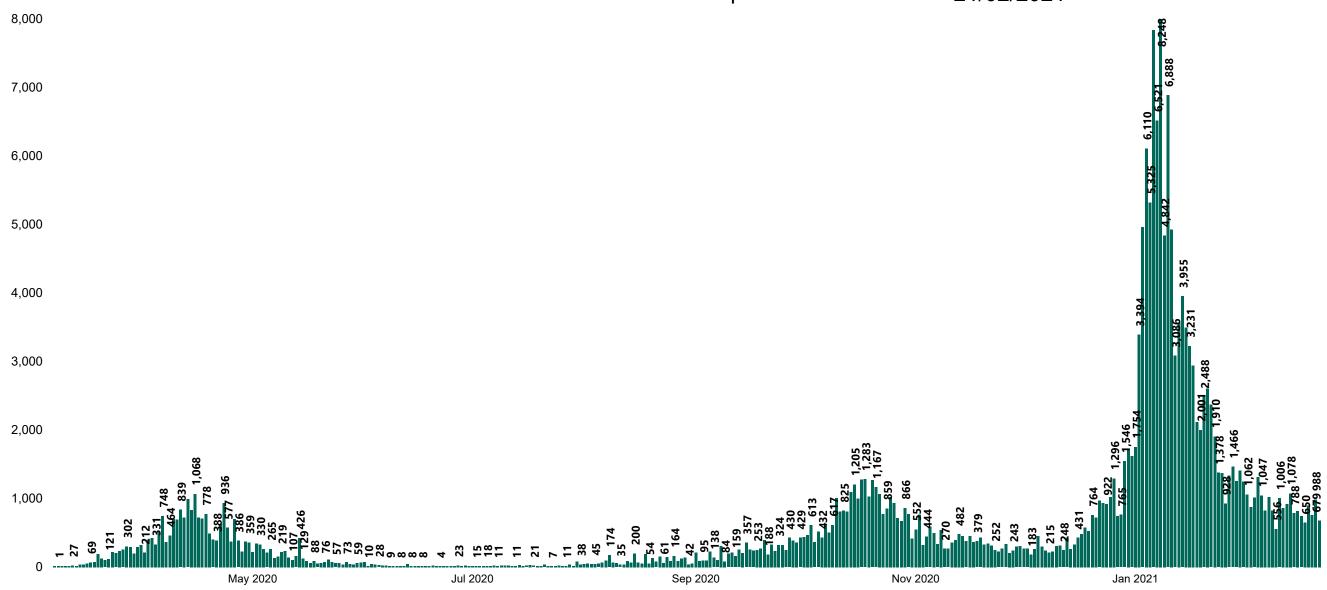

## New Confirmed COVID-19 Cases in the Republic of Ireland as at 21/02/2021

New COVID-19 Cases in the Republic of Ireland as of 21/02/2021