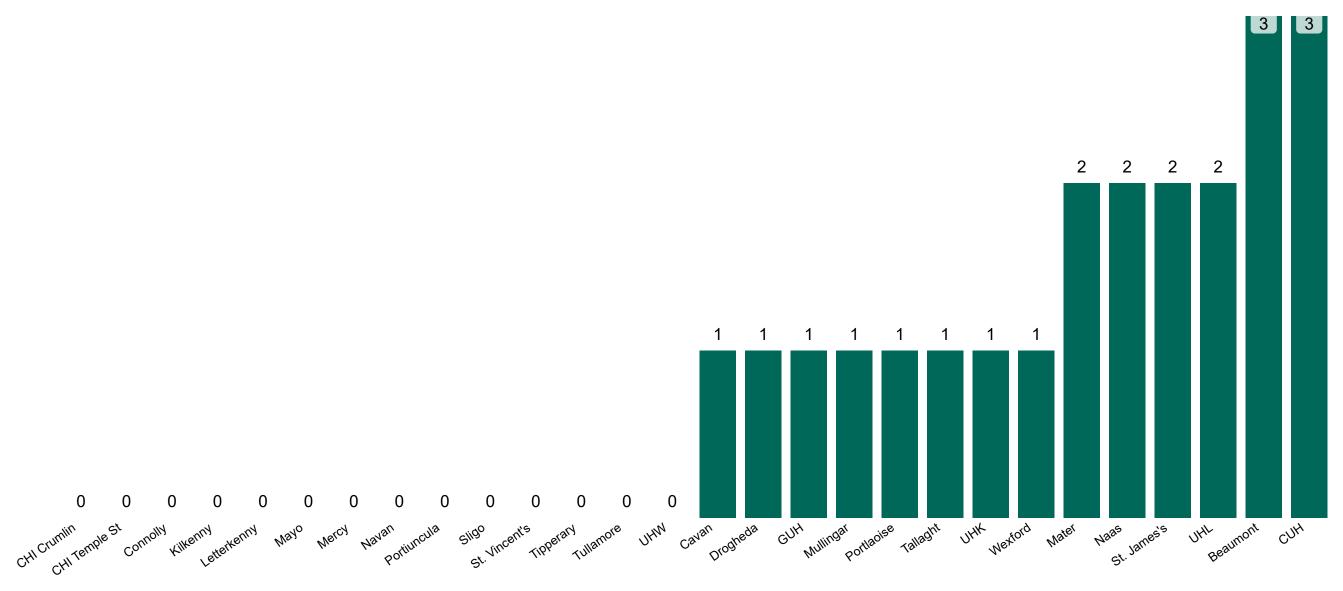

## Geographical Spread of COVID-19 Confirmed Cases and Suspected Cases across Acute Hospital Sites as at 21/01/2023 20:00

# Number of Confirmed COVID-19 Cases Admitted across 29 acute sites (including CHI)

Number of Confirmed COVID-19 Cases Admitted on Site at 0800hrs, 1400hrs and 2000hrs