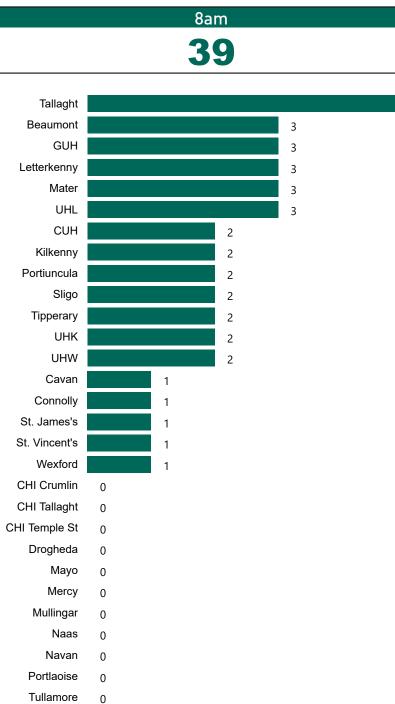

#### Total Confirmed COVID-19 Cases

| 8am | 2pm | 8pm |
|-----|-----|-----|
| 235 | 240 | 234 |

19

# Number of Confirmed COVID-19 Cases Admitted across 29 acute sites (including CHI)

Number of Confirmed COVID-19 Cases Admitted on Site at 0800hrs, 1400hrs and 2000hrs