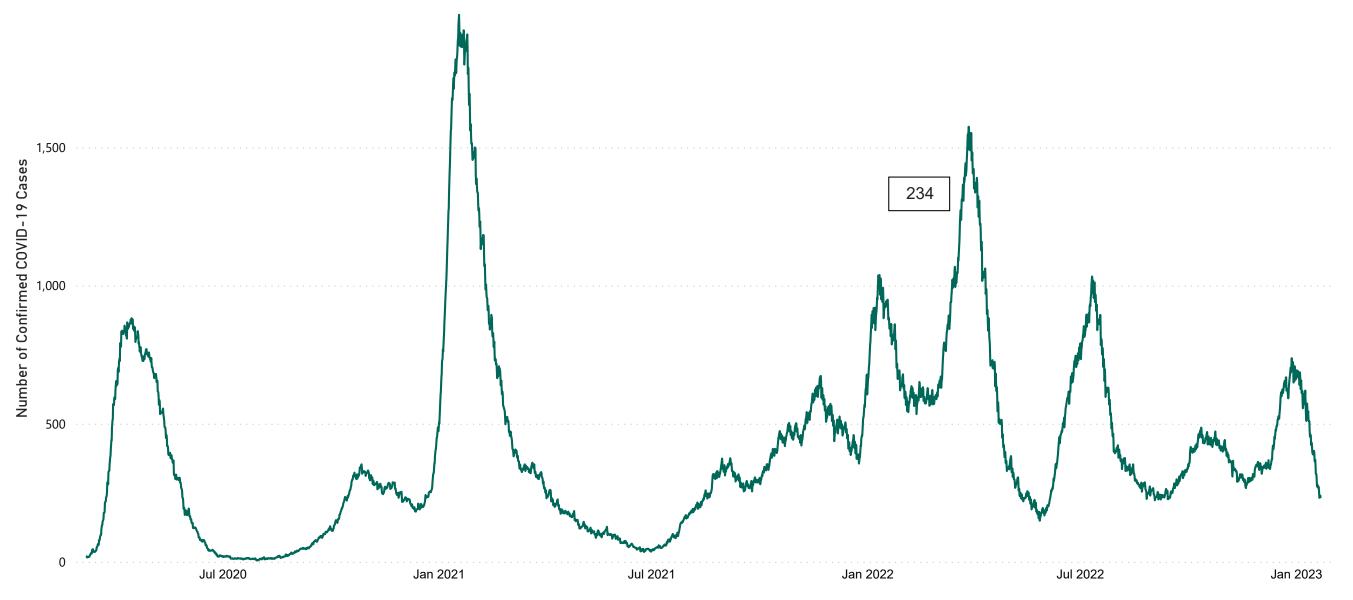

## **Confirmed Cases of COVID-19 in the Republic of Ireland as at 17/01/2023**

**Source:** Department of Health 2020, < https://www.gov.ie/en/news/7e0924-latest-updates-on-covid-19-coronavirus/> up to 14/05/21 and from <https://covid19ireland-geohive.hub.arcgis.com/> thereafter