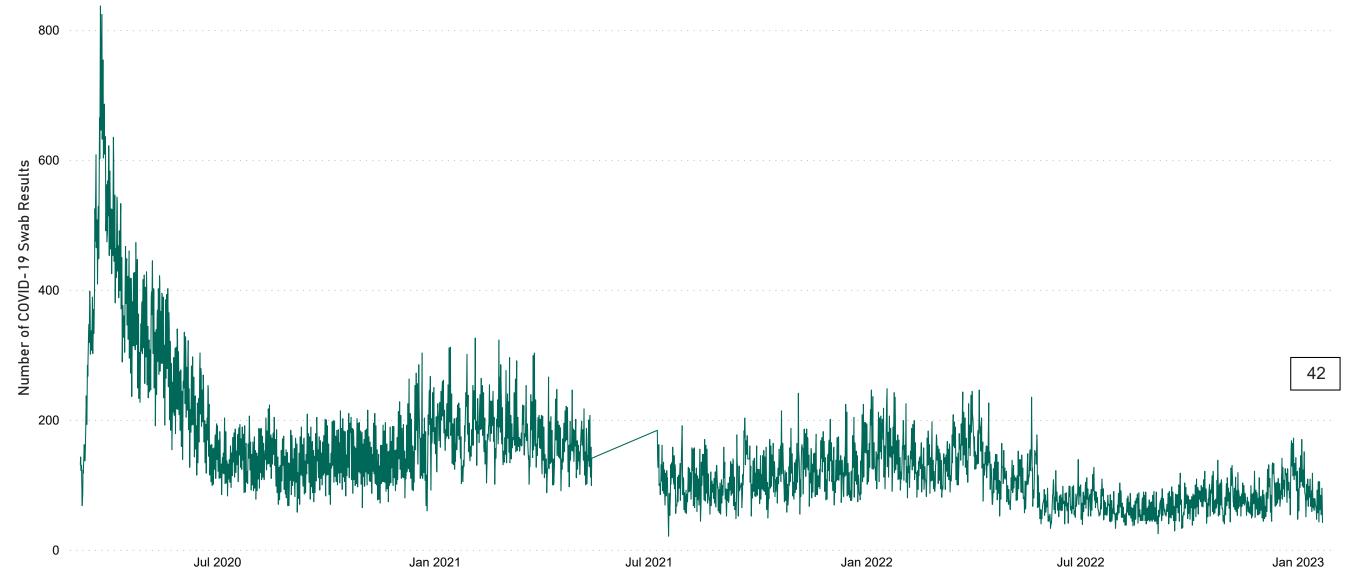

# Number of Suspected COVID-19 Swab Results Awaited Across 29 acute sites as at 21/01/2023

Number of COVID-19 Swab Results Awaited at 0800hrs, 1400hrs and 2000hrs

**Source:** SBAR Portal **Note:** There is no suspected C-19 data available from 14/05/2021 to 07/07/2021 due to the impacts of the cyber-attack.