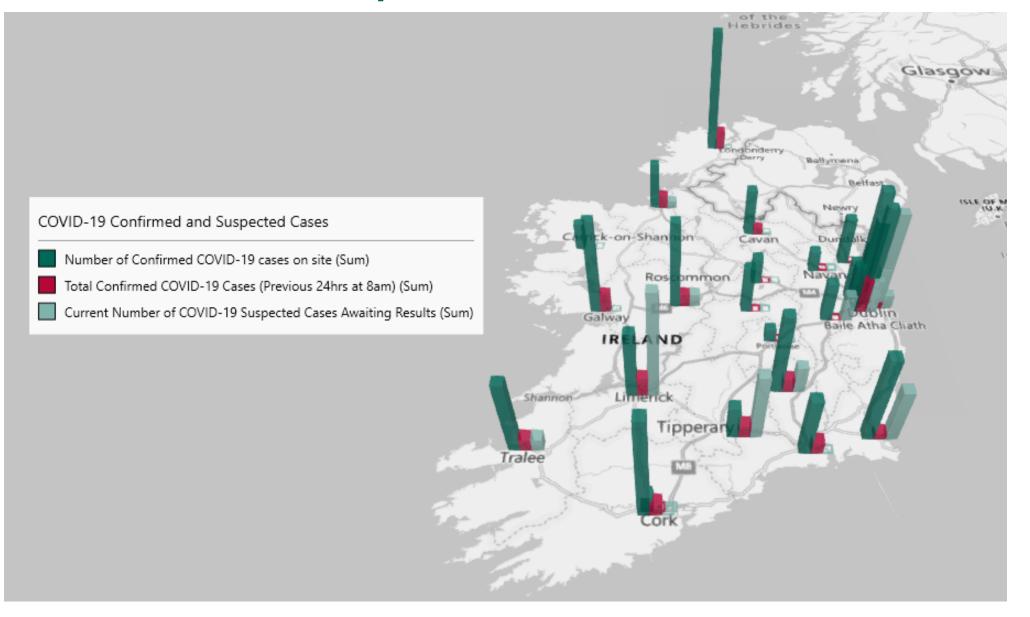

## Geographical Spread of COVID-19 Confirmed Cases and Suspected Cases across Acute Hospital Sites as at 21/01/2023 20:00