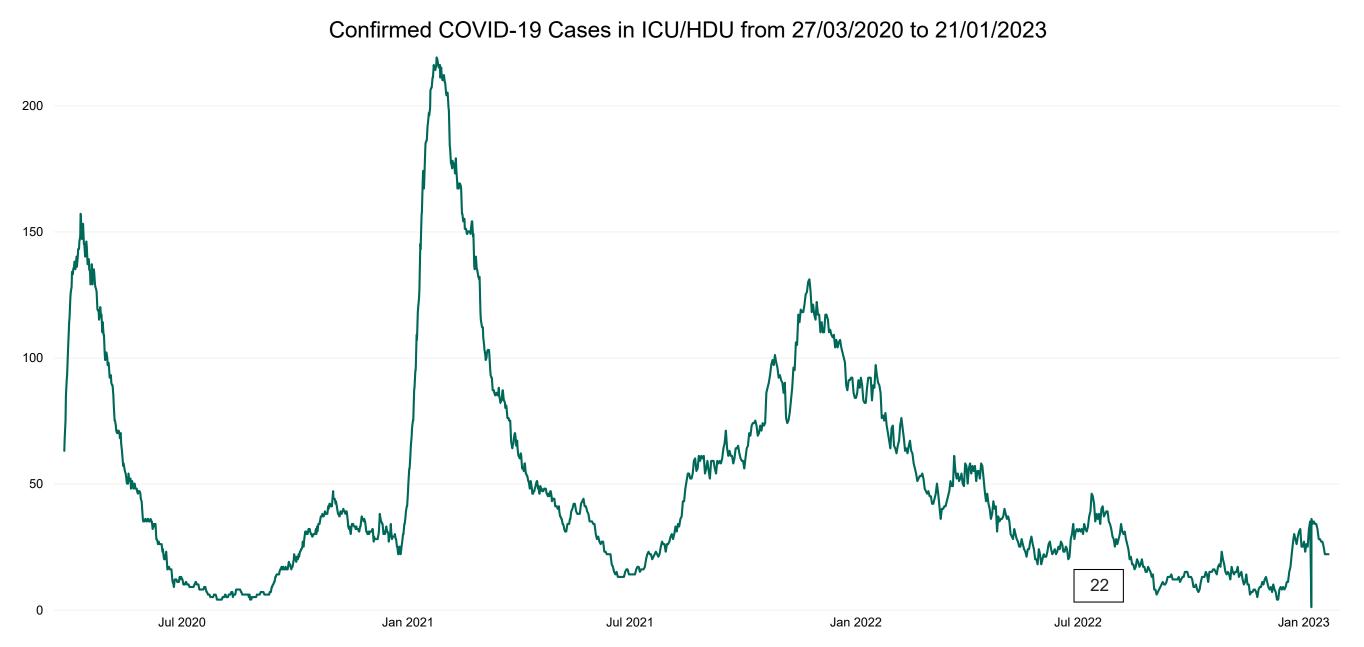

### **Confirmed COVID-19 Cases in ICU/HDU**

Confirmed COVID-19 Cases in ICU/HDU 21/01/2023

**Source:** ICU Bed Information System (National office of Clinical Audit (NOCA))

## **Confirmed COVID-19 Cases in ICU/HDU**

Source: ICU Bed Information System (National office of Clinical Audit (NOCA))