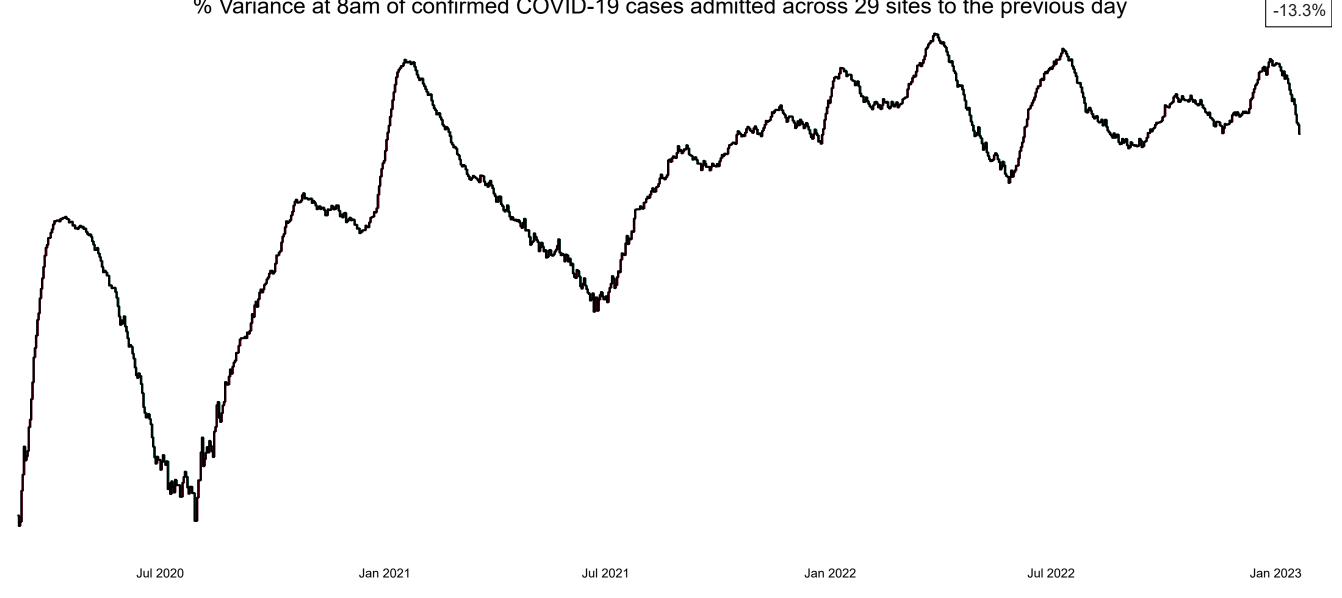

## Percentage Variance at <u>8am</u> of Confirmed COVID-19 cases Admitted Across 29 sites compared to the previous day

% Variance at 8am of confirmed COVID-19 cases admitted across 29 sites to the previous day