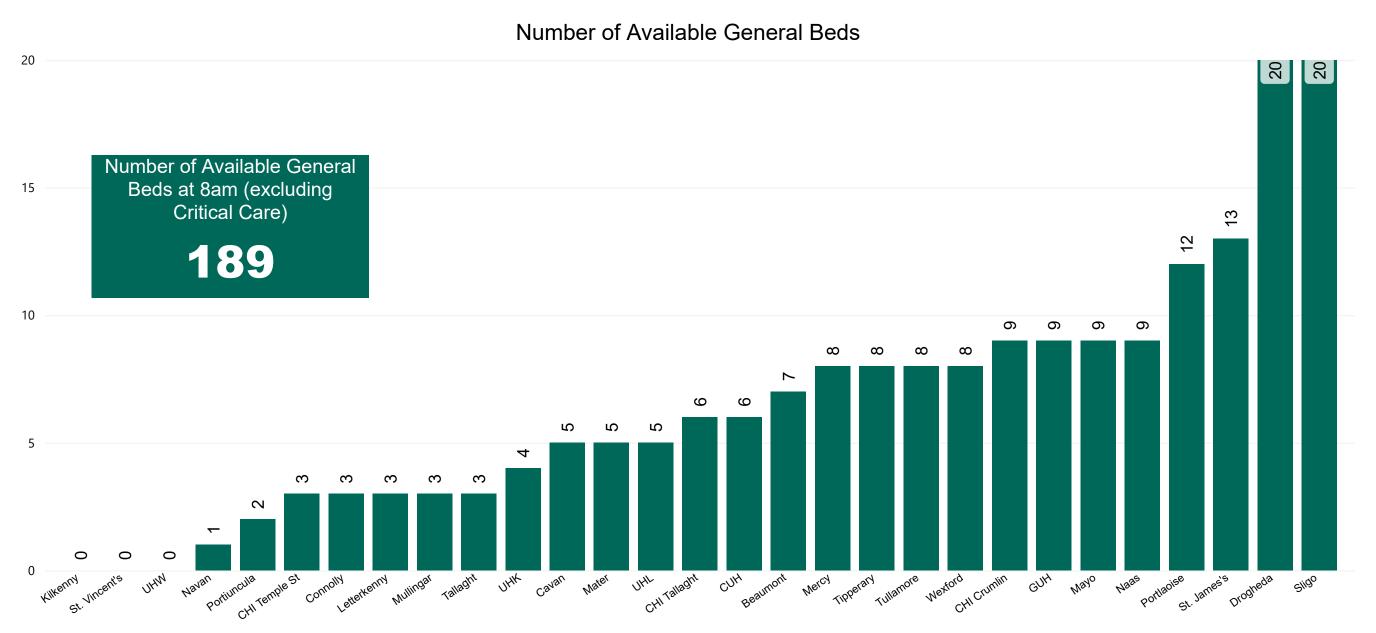

| 95  | 74  | 42  |



Acute Hospitals | Page 4

# Number of Confirmed COVID-19 Cases Admitted across 29 acute sites (including CHI)

Number of Confirmed COVID-19 Cases Admitted on Site at 0800hrs, 1400hrs and 2000hrs



## Percentage Variance at <u>8am</u> of Confirmed COVID-19 cases Admitted Across 29 sites compared to the previous day

% Variance at 8am of confirmed COVID-19 cases admitted across 29 sites to the previous day



# Number of Suspected COVID-19 Swab Results Awaited Across 29 acute sites as at 21/01/2023

Number of COVID-19 Swab Results Awaited at 0800hrs, 1400hrs and 2000hrs



**Source:** SBAR Portal **Note:** There is no suspected C-19 data available from 14/05/2021 to 07/07/2021 due to the impacts of the cyber-attack.

## Number of Available General Beds on 21/01/2023



## Number of ICU/HDU Beds Available on 21/01/2023



Sources: (Critical Care Bed Vacancies) - ICU Bed Information System (National Office of Clinical Audit (NOCA))

## ICU/HDU Summary as at 21/01/2023 10:30



### **Confirmed COVID-19 Cases in ICU/HDU**

Confirmed COVID-19 Cases in ICU/HDU 21/01/2023



**Source:** ICU Bed Information System (National office of Clinical Audit (NOCA))

## **Confirmed COVID-19 Cases in ICU/HDU**



Source: ICU Bed Information System (National office of Clinical Audit (NOCA))

# **DOCUMENT ENDS**