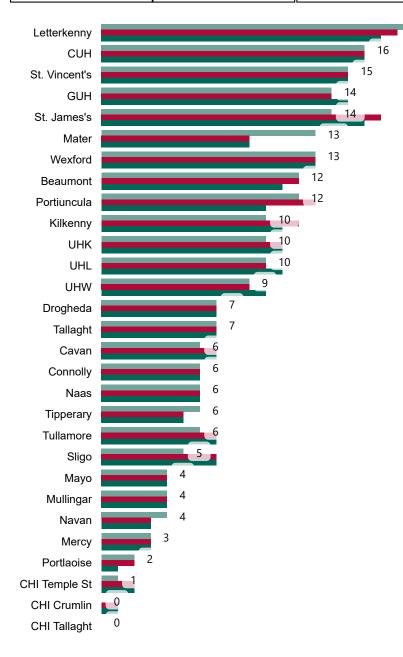

# Number of Confirmed COVID-19 Cases Admitted across 29 acute sites (including CHI)

Number of Confirmed COVID-19 Cases Admitted on Site at 0800hrs, 1400hrs and 2000hrs