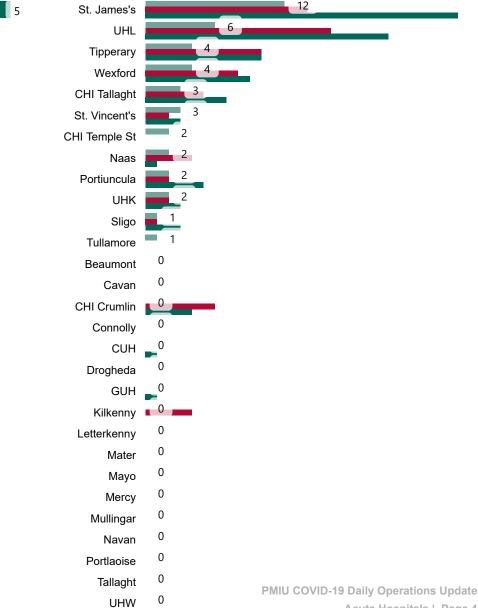

# Number of Suspected COVID-19 Swab Results Awaited Across 29 acute sites as at 21/01/2023

Number of COVID-19 Swab Results Awaited at 0800hrs, 1400hrs and 2000hrs

**Source:** SBAR Portal **Note:** There is no suspected C-19 data available from 14/05/2021 to 07/07/2021 due to the impacts of the cyber-attack.