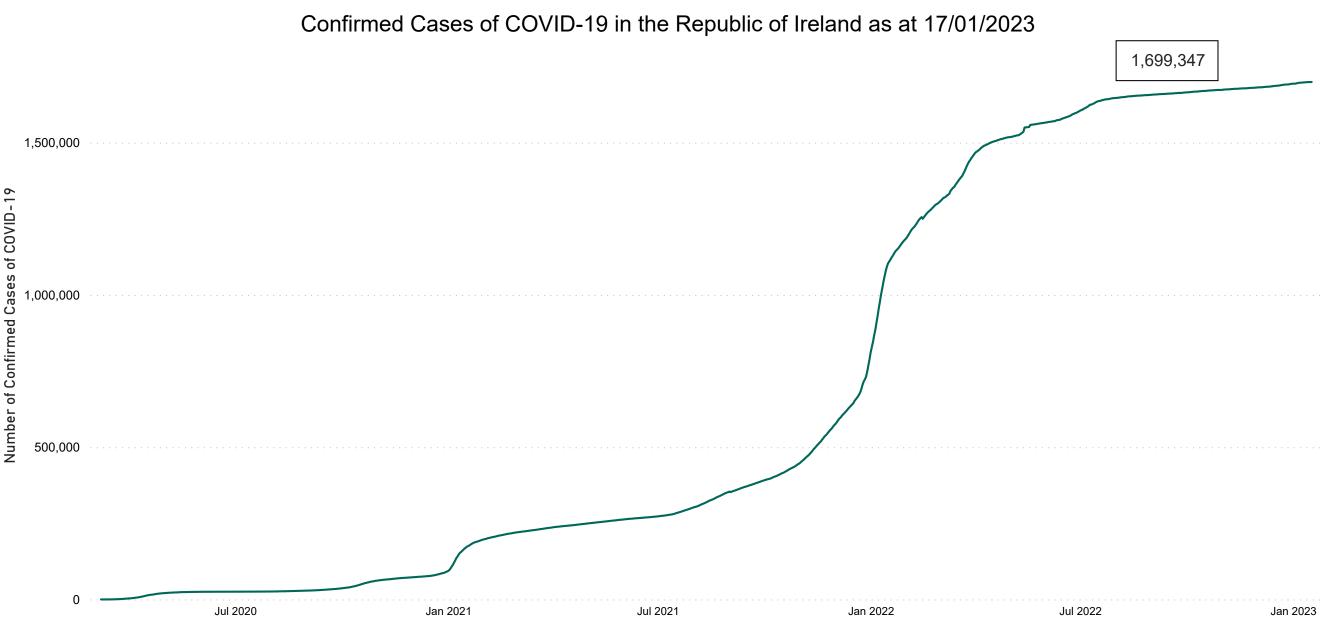

## **Confirmed Cases of COVID-19 in the Republic of Ireland as at 17/01/2023**

**Source:** Department of Health 2020, < https://www.gov.ie/en/news/7e0924-latest-updates-on-covid-19-coronavirus/> up to 14/05/21 and from <https://covid19ireland-geohive.hub.arcgis.com/> thereafter