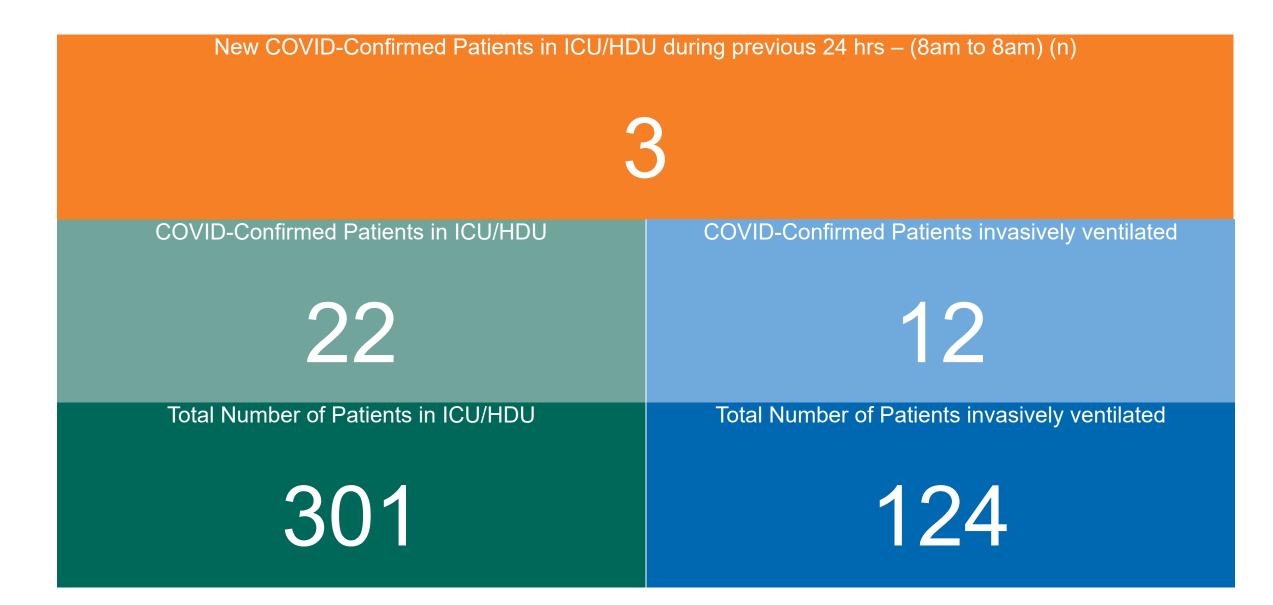

### **Confirmed COVID-19 Cases in ICU/HDU**

Confirmed COVID-19 Cases in ICU/HDU 21/01/2023

**Source:** ICU Bed Information System (National office of Clinical Audit (NOCA))

## **Confirmed COVID-19 Cases in ICU/HDU**

Source: ICU Bed Information System (National office of Clinical Audit (NOCA))