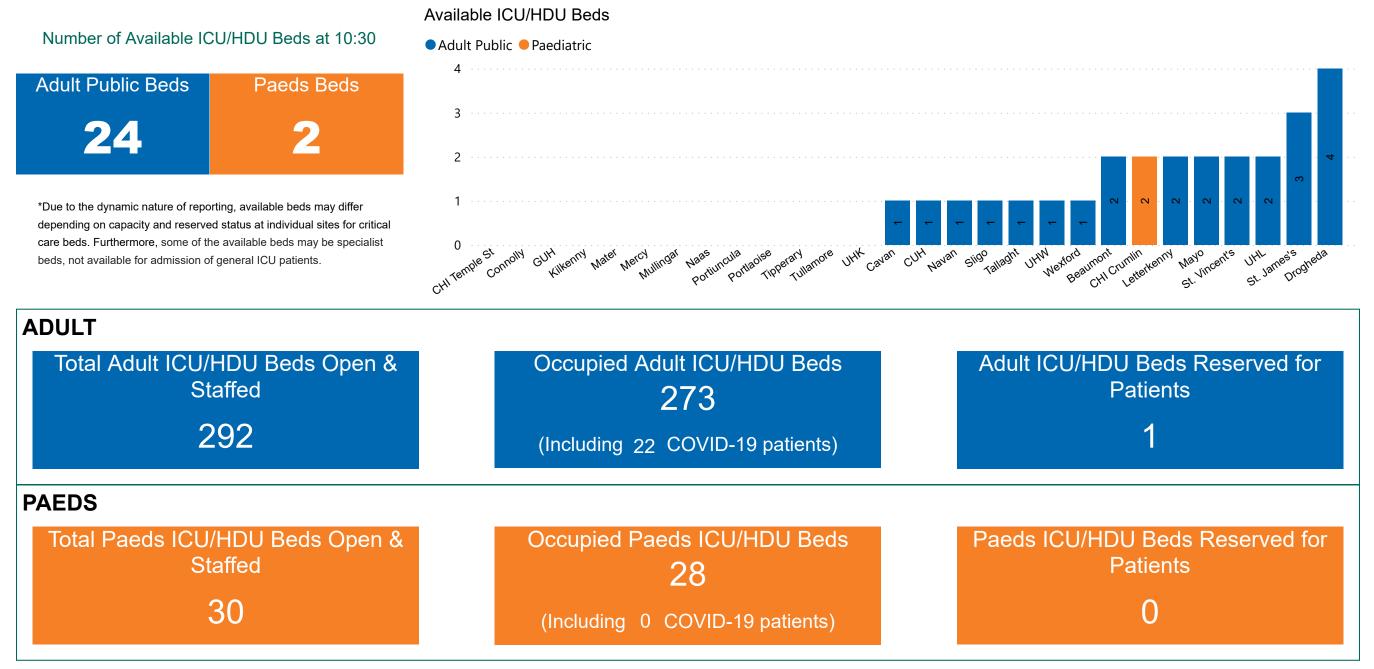

## Number of ICU/HDU Beds Available on 21/01/2023

Sources: (Critical Care Bed Vacancies) - ICU Bed Information System (National Office of Clinical Audit (NOCA))

## ICU/HDU Summary as at 21/01/2023 10:30