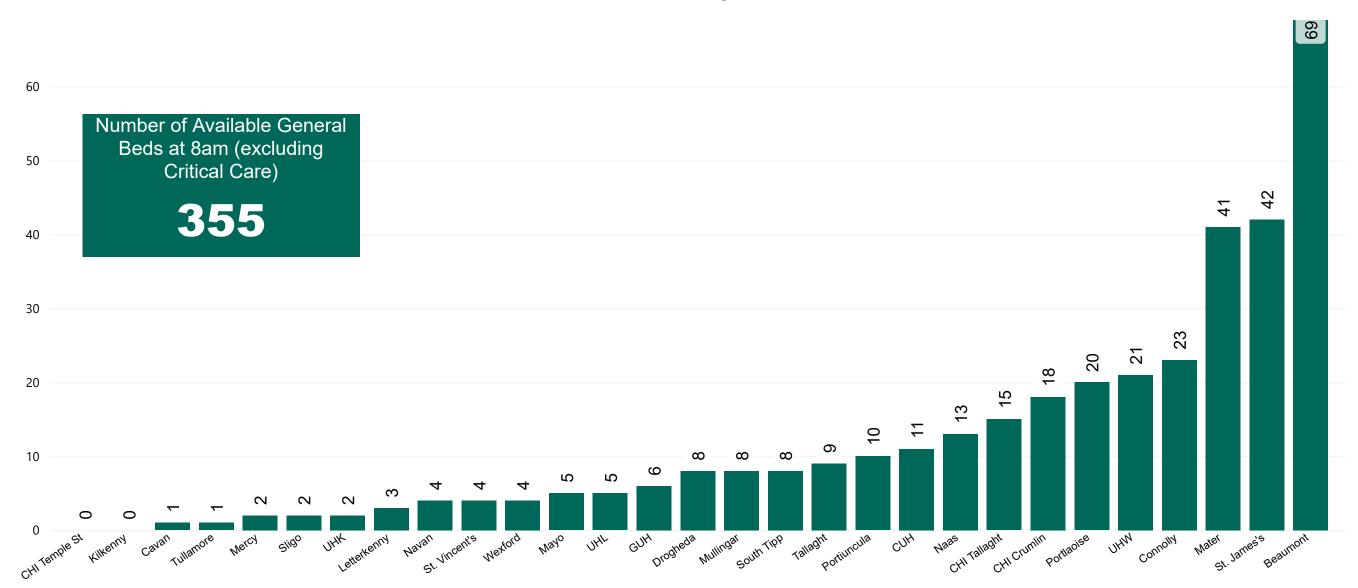

## Number of Available General Beds on 22/04/2021

#### Number of Available General Beds