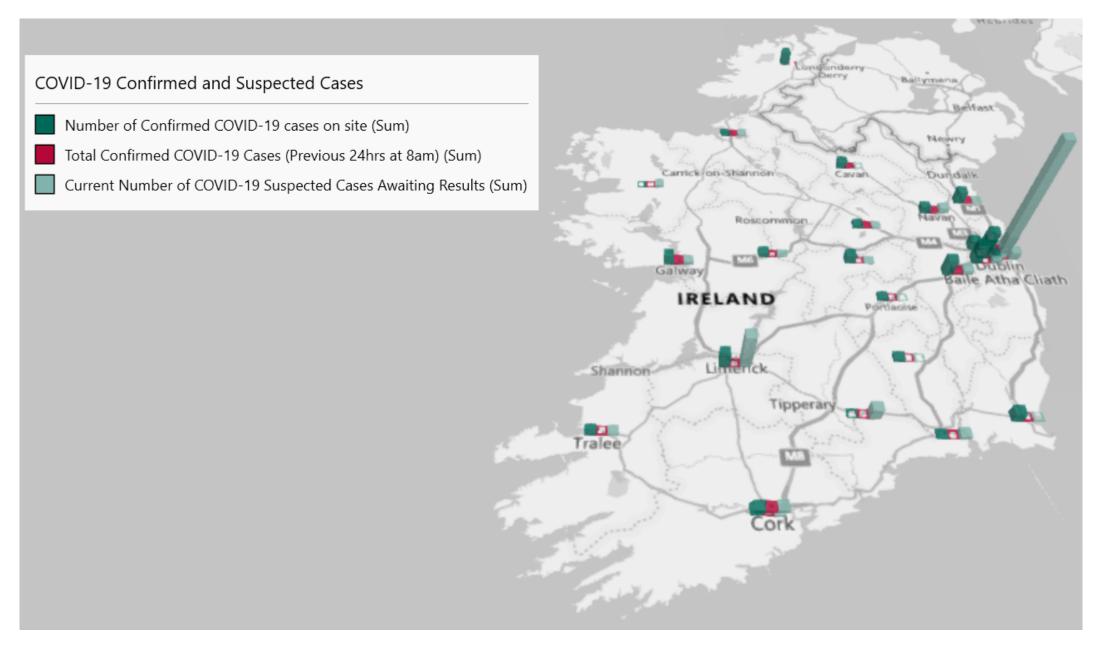

# Geographical Spread of COVID-19 Confirmed Cases and Suspected Cases across Acute Hospital Sites as at 22/04/2021 20:00