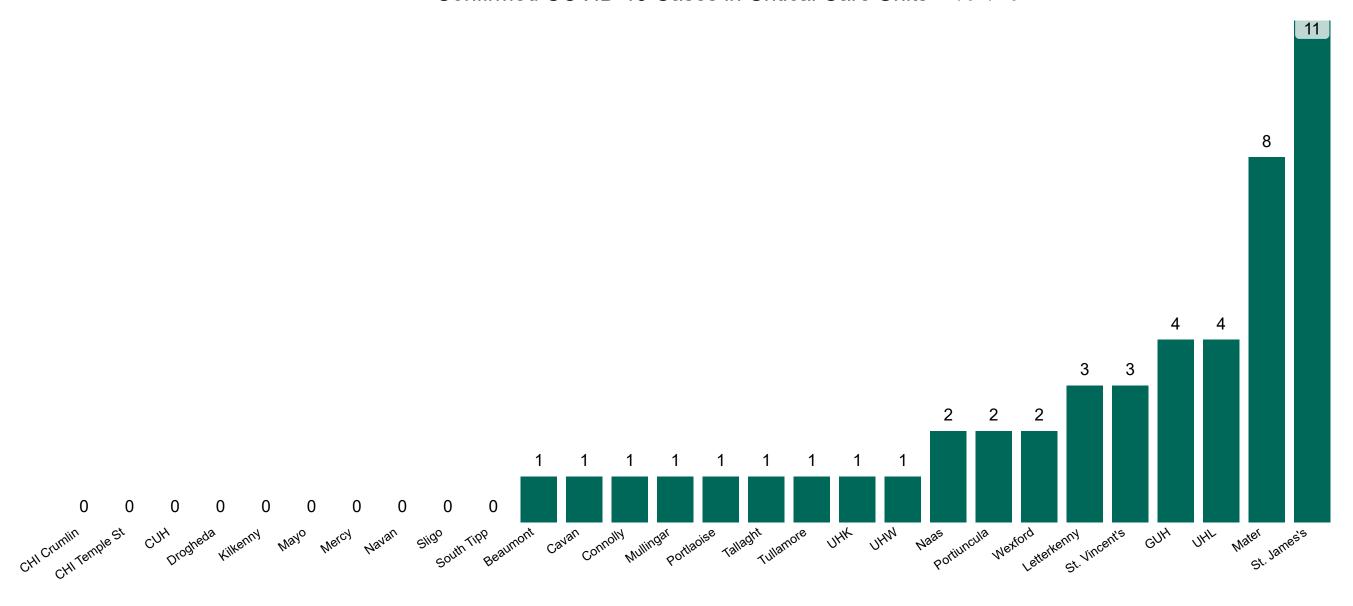

### **Confirmed COVID-19 Cases in Critical Care Units**

Confirmed COVID-19 Cases in Critical Care Units 22/04/2021