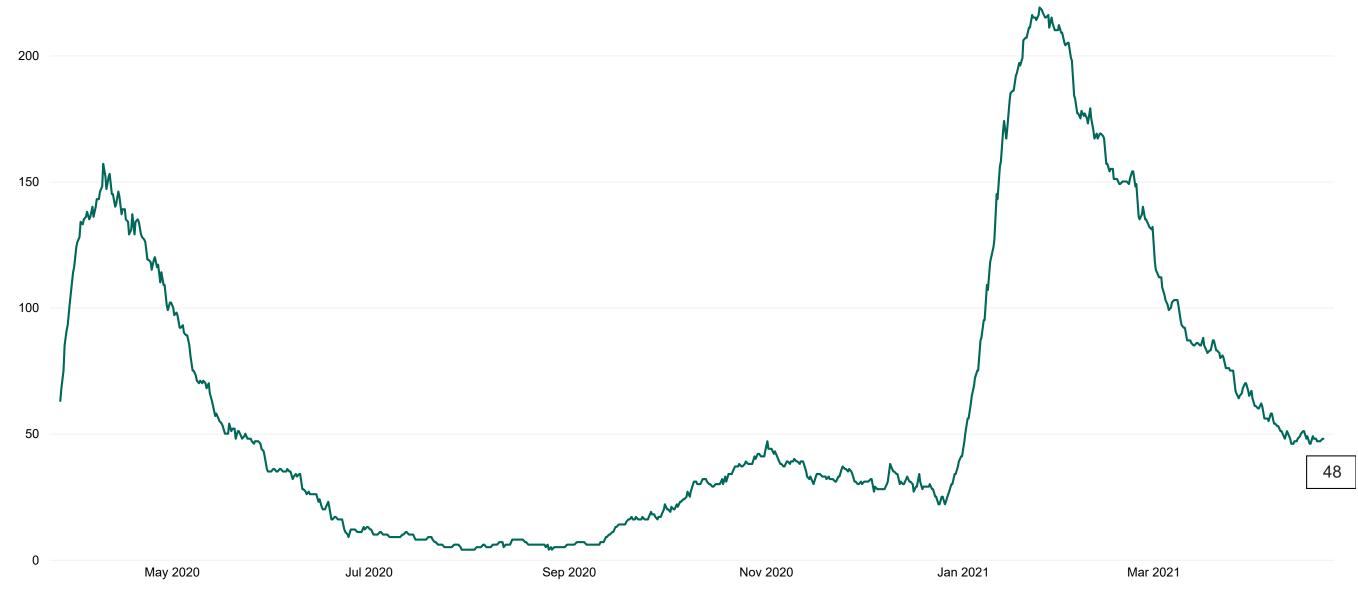

## **Confirmed COVID-19 Cases in Critical Care Units**

Confirmed COVID-19 Cases in Critical Care Units from 27/03/2020 to 22/04/2021