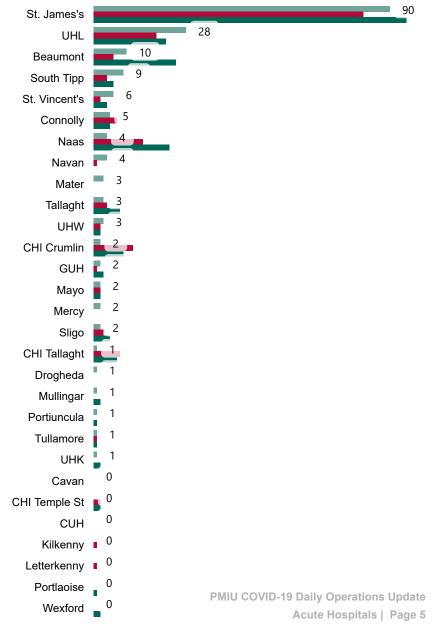

# Number of Suspected COVID-19 Swab Results Awaited Across 29 acute sites as at 22/04/2021

Number of COVID-19 Swab Results Awaited at 0800hrs, 1400hrs and 2000hrs