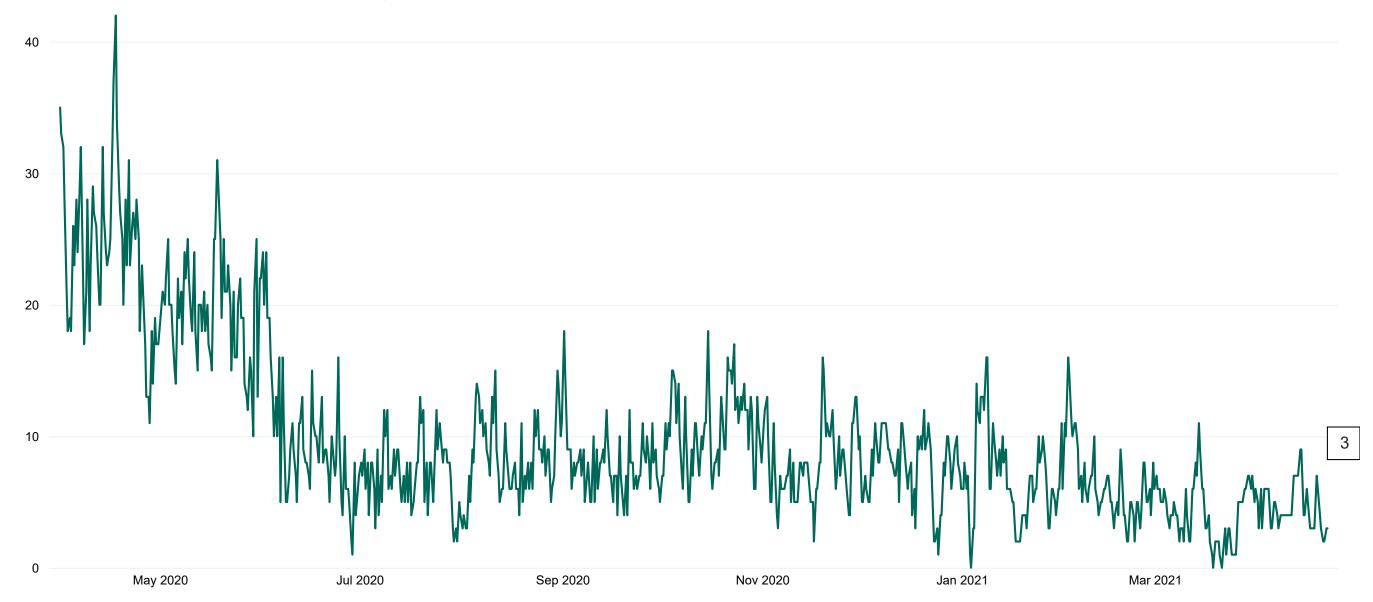

# **Suspected COVID-19 Cases in Critical Care Units**

Suspected COVID-19 Cases in Critical Care Units from 31/03/2020 to 22/04/2021