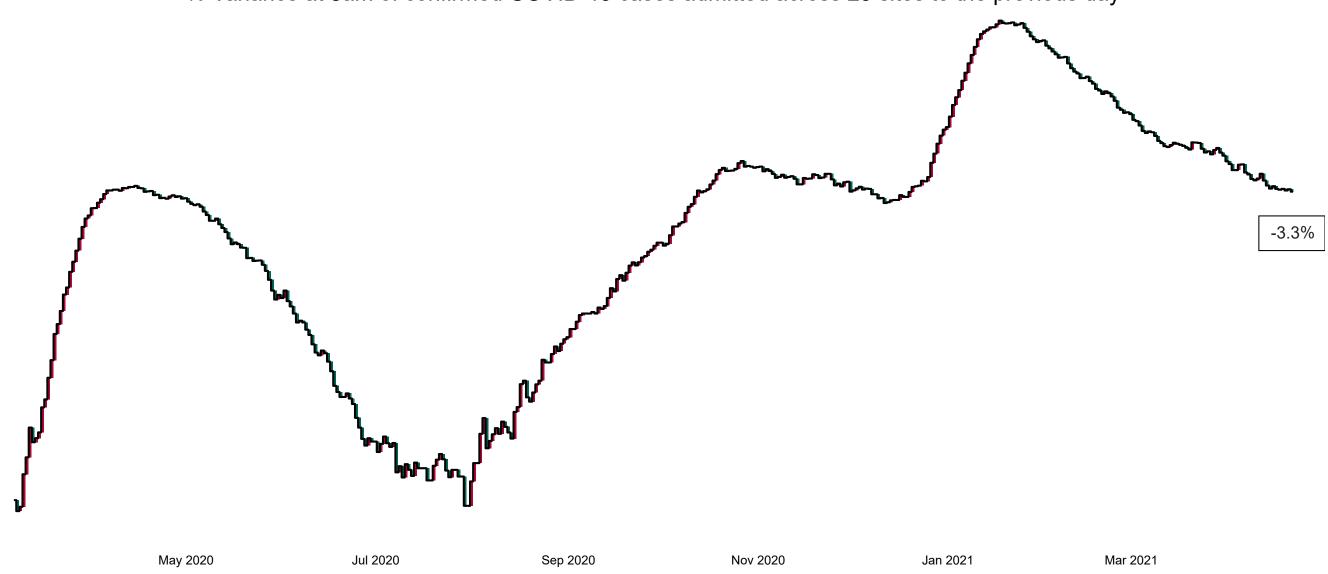

# Percentage Variance at <u>8am</u> of Confirmed COVID-19 cases Admitted Across 29 sites compared to the previous day

% Variance at 8am of confirmed COVID-19 cases admitted across 29 sites to the previous day