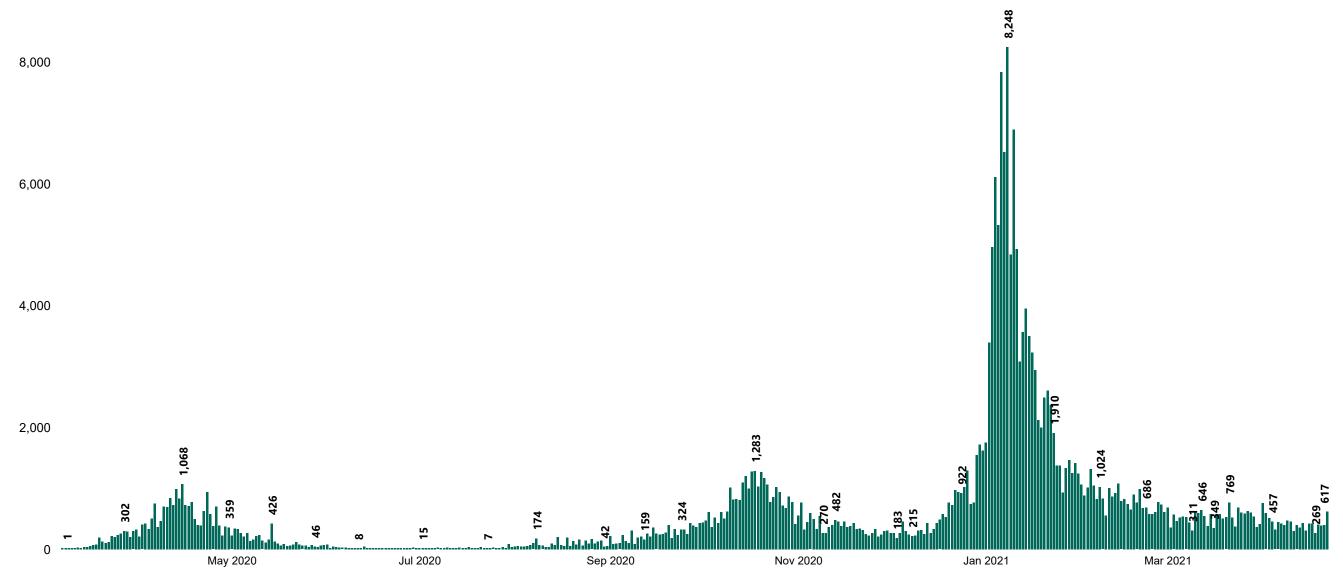

# New Confirmed COVID-19 Cases in the Republic of Ireland as at 22/04/2021

New COVID-19 Cases in the Republic of Ireland as of 22/04/2021