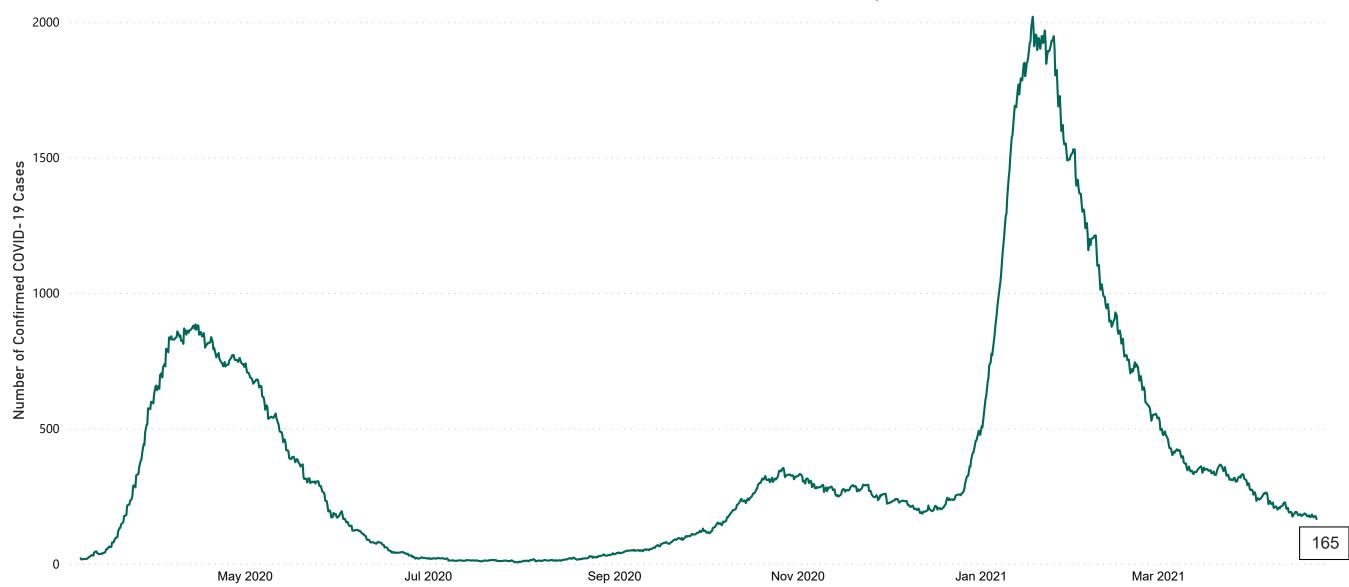

# New Confirmed COVID-19 Cases in the Republic of Ireland as at 22/04/2021

New COVID-19 Cases in the Republic of Ireland as of 22/04/2021