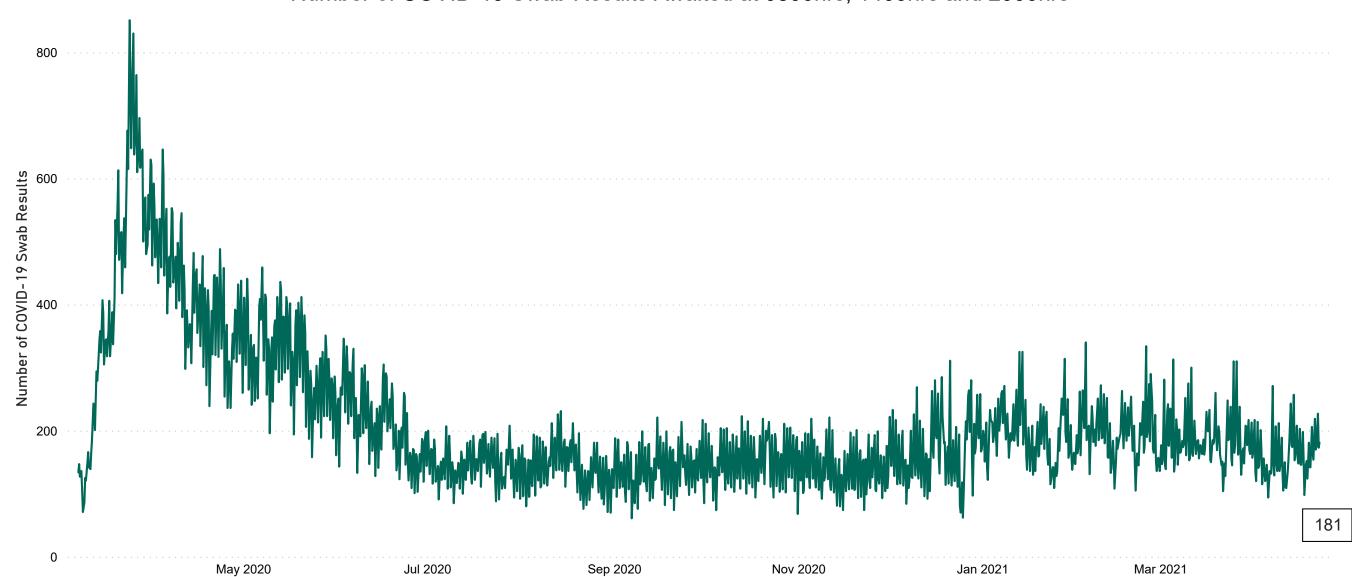

# Number of Suspected COVID-19 Swab Results Awaited Across 29 acute sites as at 22/04/2021

Number of COVID-19 Swab Results Awaited at 0800hrs, 1400hrs and 2000hrs

#### Current Number of COVID-19 Suspected Cases

| 8am | 2pm | 8pm |
|-----|-----|-----|
| 227 | 173 | 181 |