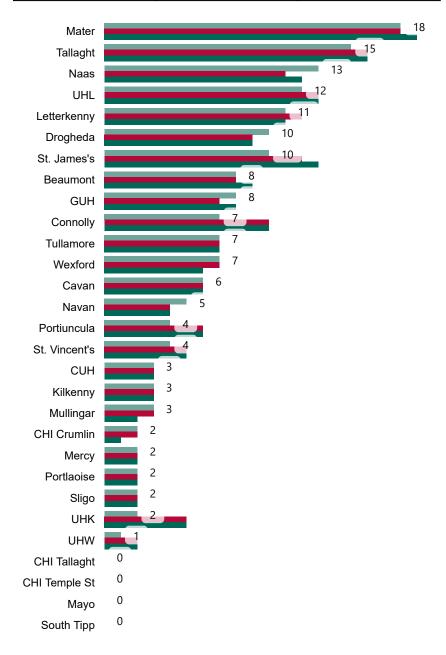

# Number of Confirmed COVID-19 Cases Admitted across 29 acute sites (including CHI)

Number of Confirmed COVID-19 Cases Admitted on Site at 0800hrs, 1400hrs and 2000hrs