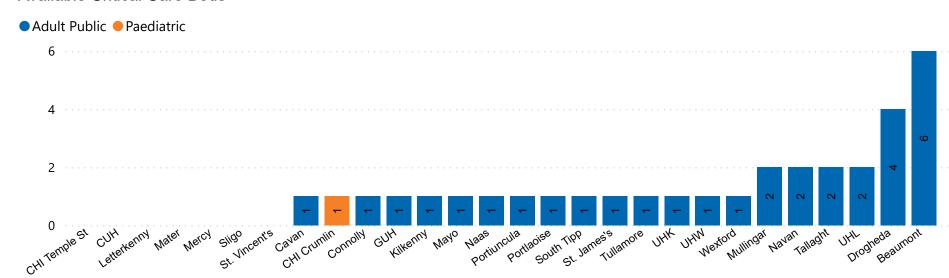

## **Number of Critical Beds Available on 22/04/2021**

Available Critical Care Beds

Number of Available Critical Care Beds at 18:30

Adult Public Beds Paeds Beds

1

\*Due to the dynamic nature of reporting, available beds may differ depending on capacity and reserved status at individual sites for critical care beds. Furthermore, some of the available beds may be specialist beds, not available for admission of general ICU patients.