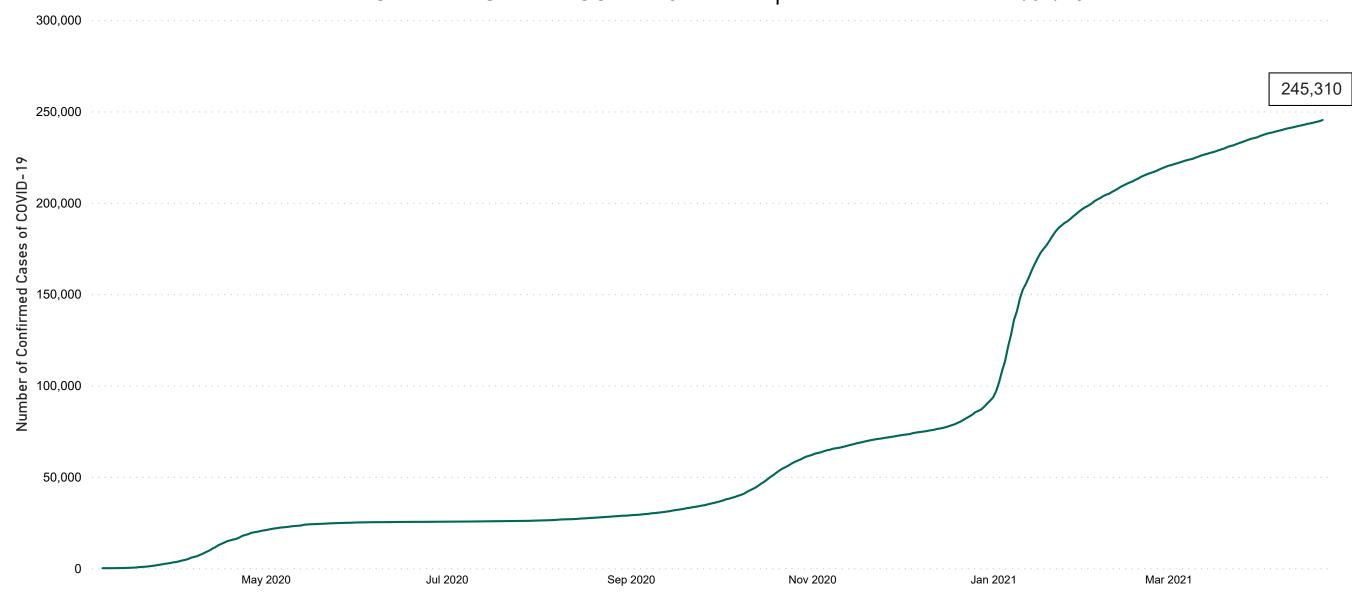

# Confirmed Cases of COVID-19 in the Republic of Ireland as at 22/04/2021

Confirmed Cases of COVID-19 in the Republic of Ireland as of 22/04/2021