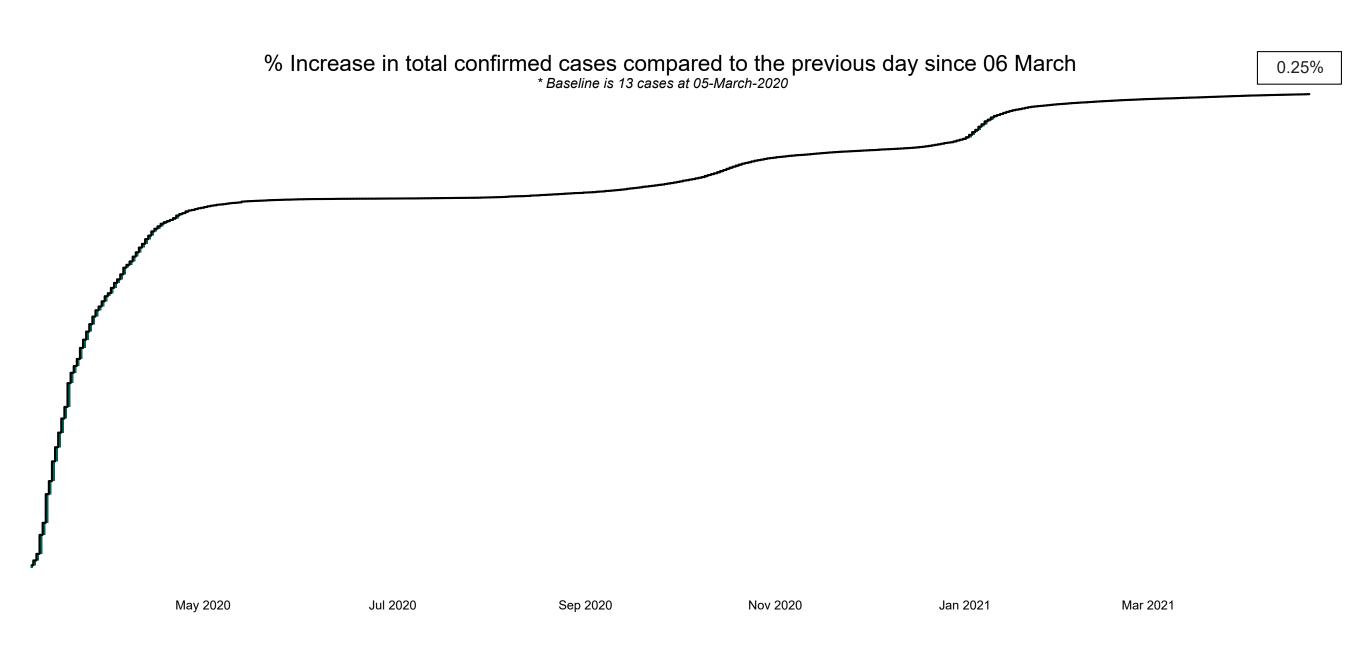

**COVID-19 Daily Operations Update Acute Hospitals** 

Performance Management and Improvement Unit

2000hrs Thursday 22nd April 2021



# New Confirmed COVID-19 Cases in the Republic of Ireland as at 22/04/2021

New COVID-19 Cases in the Republic of Ireland as of 22/04/2021



# Percentage Increase compared to the Previous Day as at 22/04/2021



# Confirmed Cases of COVID-19 in the Republic of Ireland as at 22/04/2021

Confirmed Cases of COVID-19 in the Republic of Ireland as of 22/04/2021



# Geographical Spread of COVID-19 Confirmed Cases and Suspected Cases across Acute Hospital Sites as at 22/04/2021 20:00



#### Total Confirmed COVID-19 Cases

| 8am | 2pm | 8pm |
|-----|-----|-----|
| 176 | 175 | 165 |



#### Total Confirmed COVID-19 Cases (Past 24 Hours)





Wexford

0

#### Current Number of COVID-19 Suspected Cases

| 8am | 2pm | 8pm |
|-----|-----|-----|
| 227 | 173 | 181 |



# Number of Confirmed COVID-19 Cases Admitted across 29 acute sites (including CHI)

Number of Confirmed COVID-19 Cases Admitted on Site at 0800hrs, 1400hrs and 2000hrs



# Percentage Variance at <u>8am</u> of Confirmed COVID-19 cases Admitte