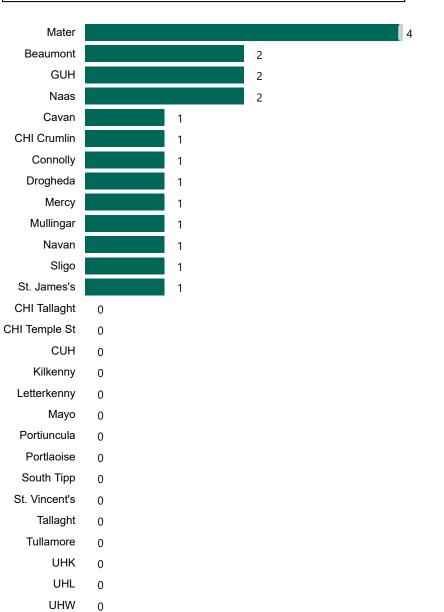

### **Confirmed COVID-19 Cases in Critical Care Units**

Confirmed COVID-19 Cases in Critical Care Units 22/04/2021