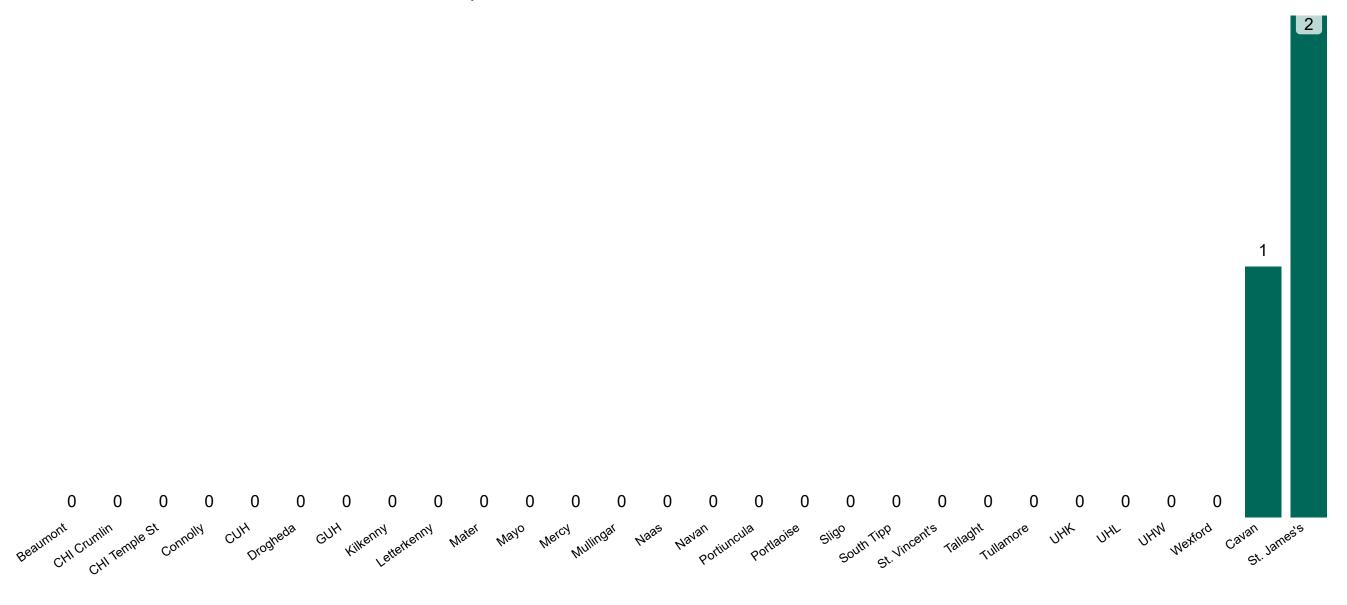

# **Suspected COVID-19 Cases in Critical Care Units**

Suspected COVID-19 Cases in Critical Care Units 22/04/2021