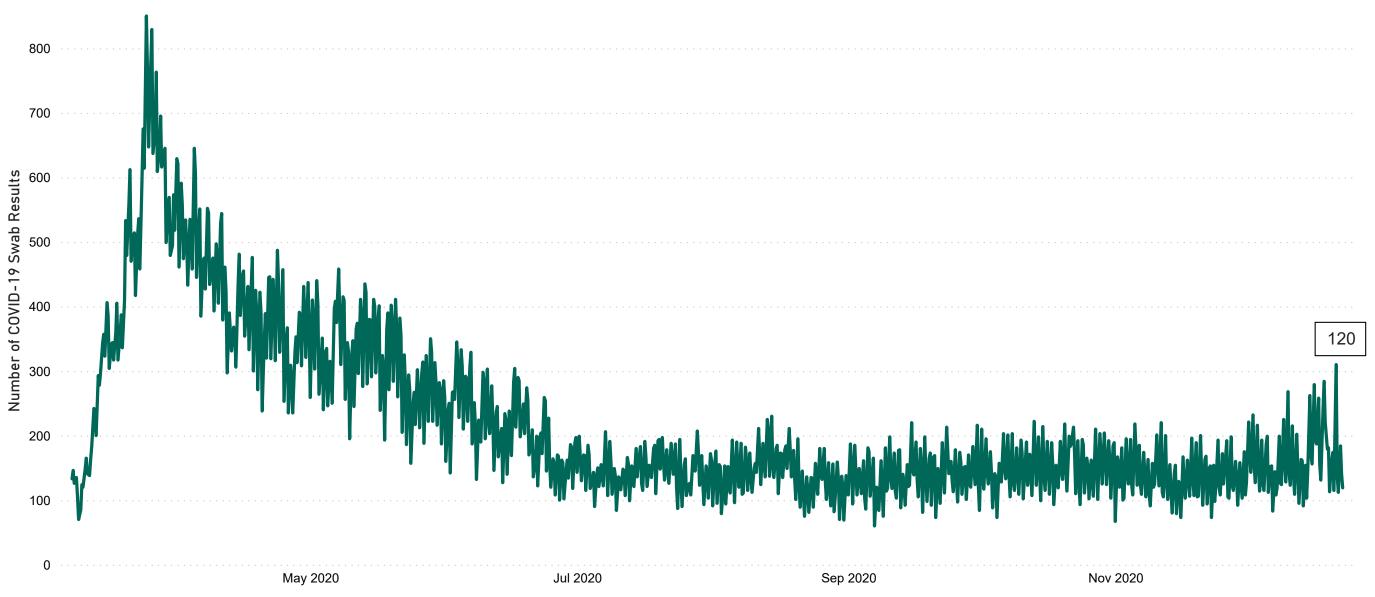

# Number of Suspected COVID-19 Swab Results Awaited Across 29 acute sites as at 22/12/2020

Number of COVID-19 Swab Results Awaited at 0800hrs, 1400hrs and 2000hrs