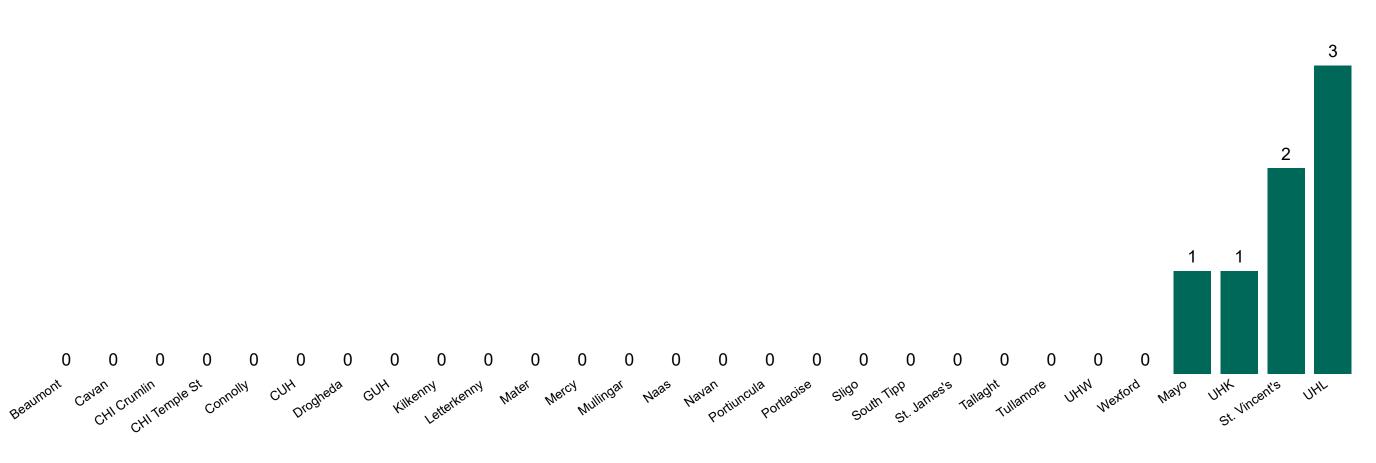

#### **Confirmed COVID-19 Cases in Critical Care Units**

Confirmed COVID-19 Cases in Critical Care Units 22/12/2020