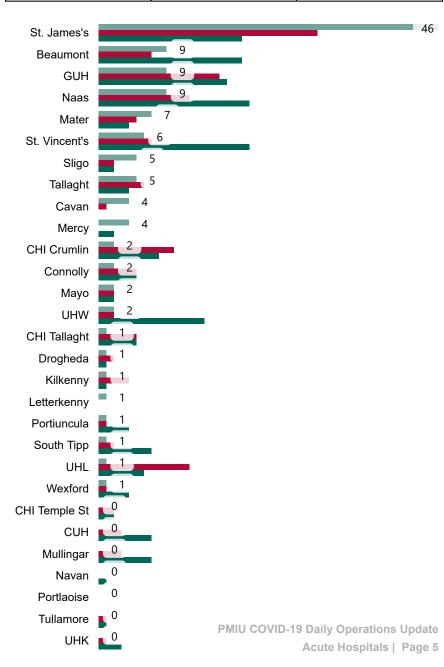

## Geographical Spread of COVID-19 Confirmed Cases and Suspected Cases across Acute Hospital Sites as at 22/12/2020 20:00

#### **Confirmed COVID-19 Cases in Critical Care Units**

Confirmed COVID-19 Cases in Critical Care Units 22/12/2020