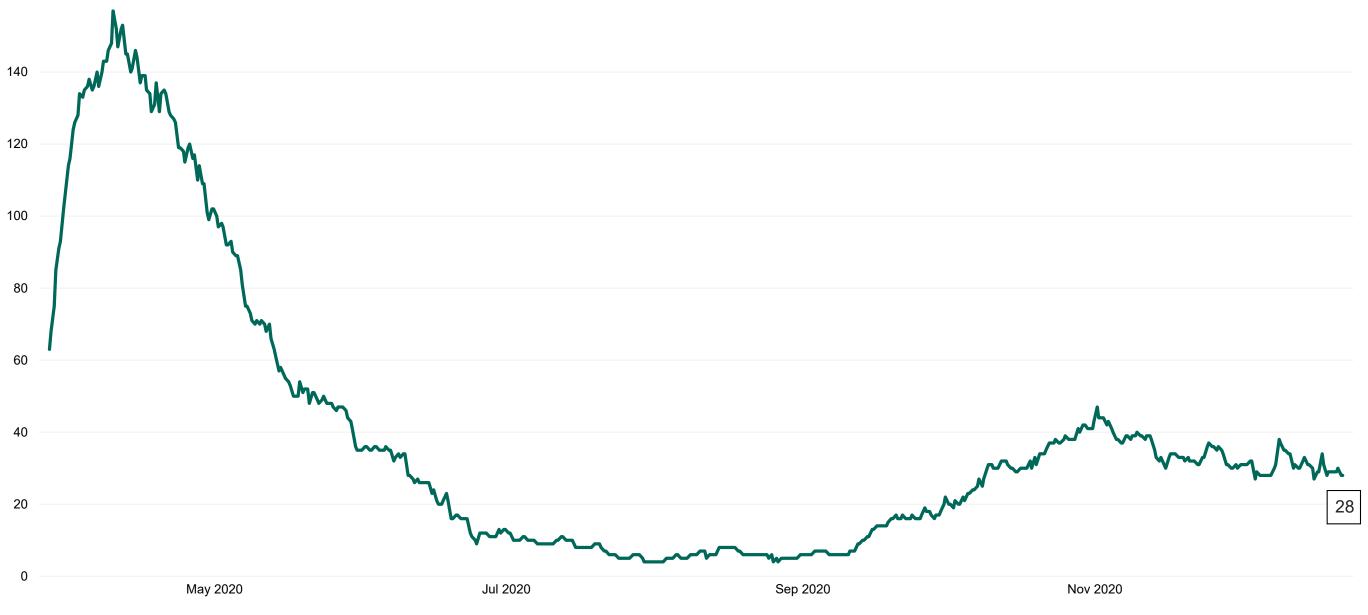

## Confirmed Cases of COVID-19 in the Republic of Ireland as at 22/12/2020

Confirmed Cases of COVID-19 in the Republic of Ireland as of 22/12/2020