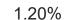

#### Percentage Increase compared to the Previous Day as at 22/12/2020

% Increase in total confirmed cases compared to the previous day since 06 March
\* Baseline is 13 cases at 05-March-2020

May 2020 Jul 2020 Sep 2020 Nov 2020