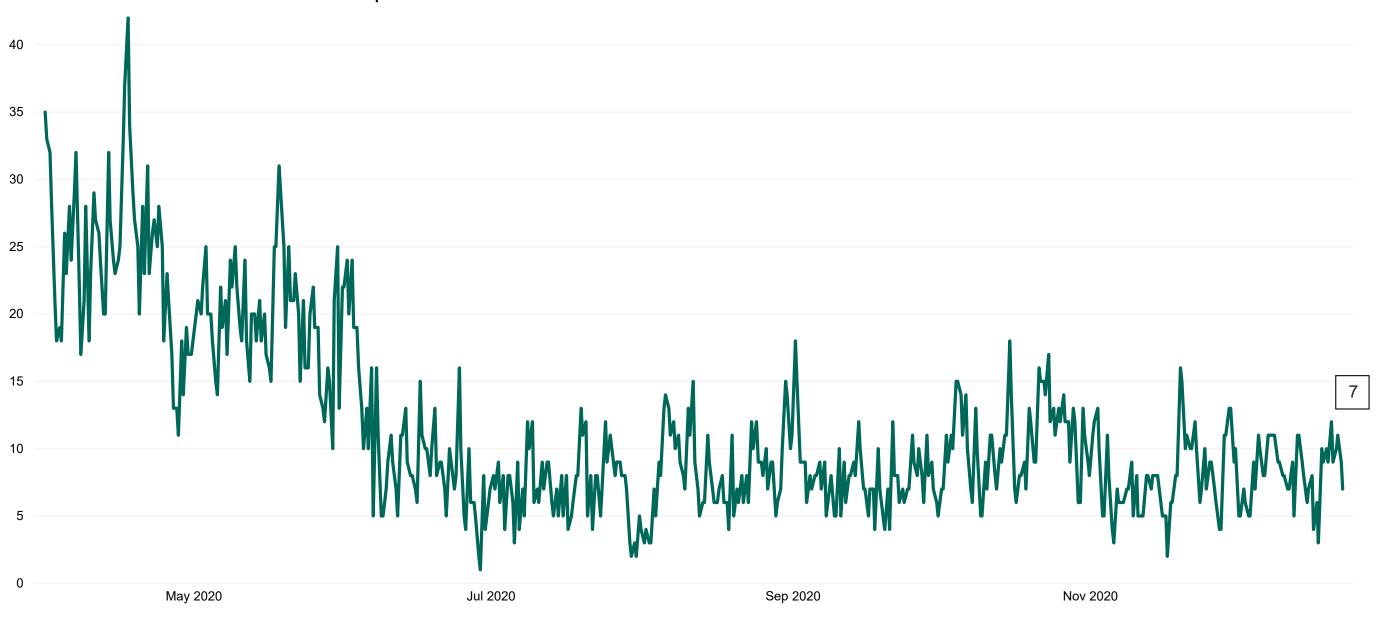

#### **Confirmed COVID-19 Cases in Critical Care Units**

Confirmed COVID-19 Cases in Critical Care Units from 27/03/2020 to 22/12/2020