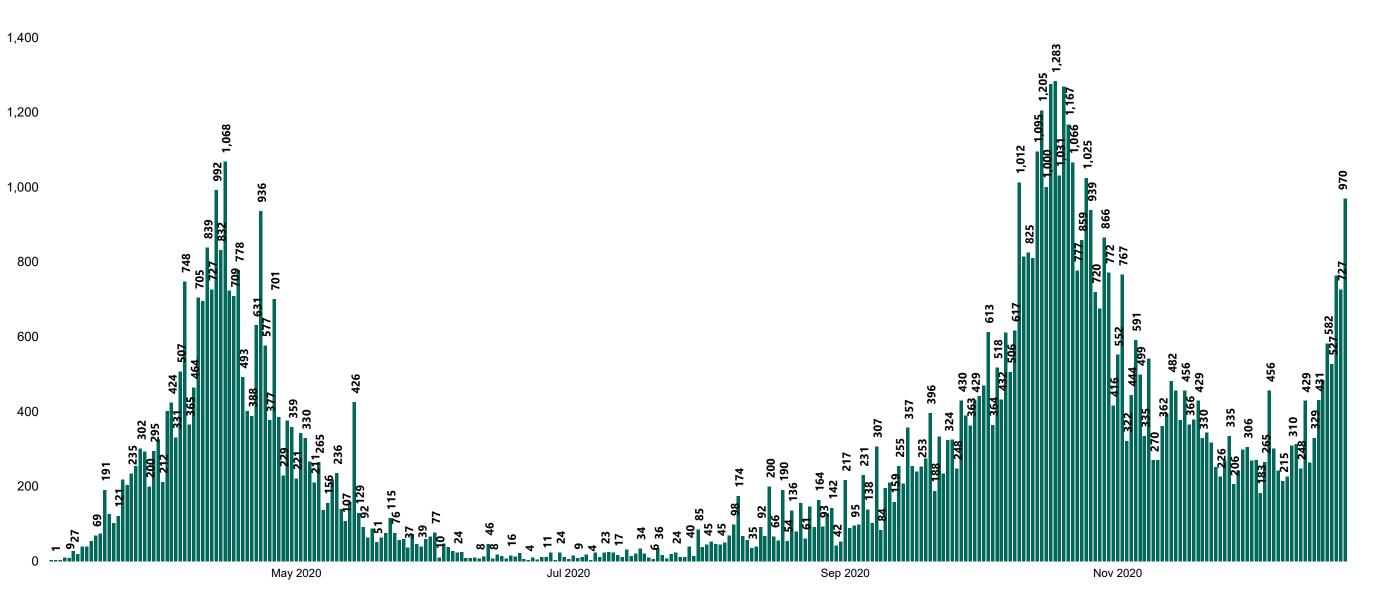

### New Confirmed COVID-19 Cases in the Republic of Ireland as at 22/12/2020

New COVID-19 Cases in the Republic of Ireland as of 22/12/2020