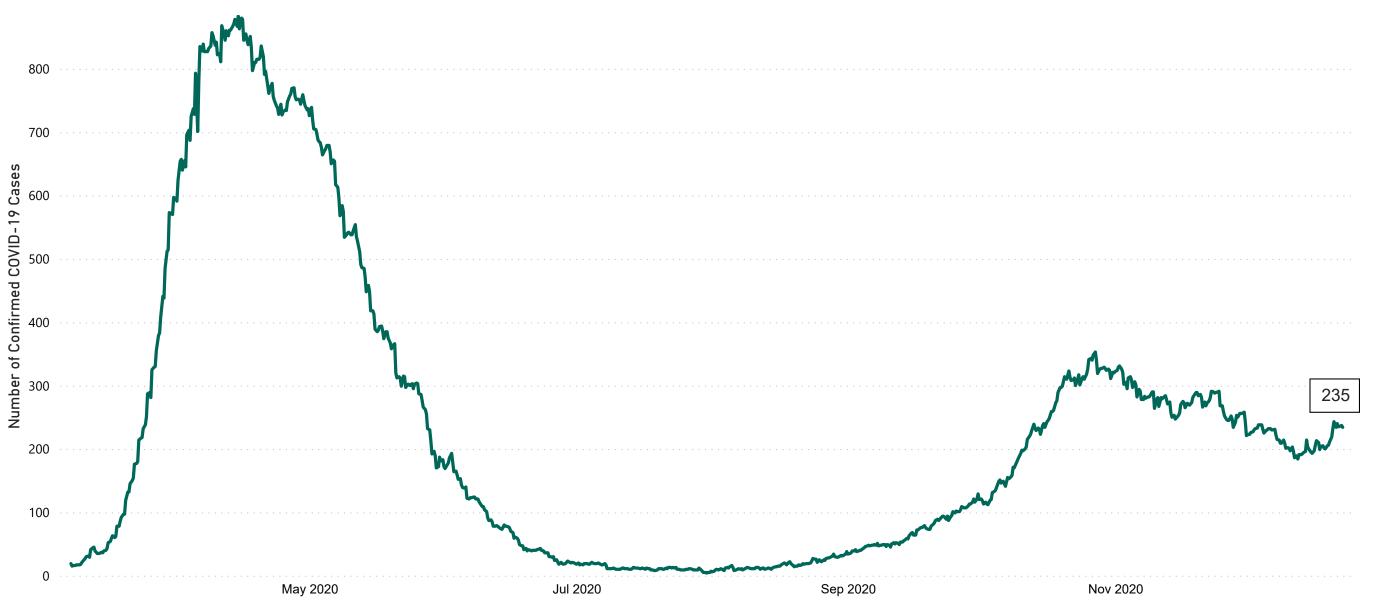

## Confirmed Cases of COVID-19 in the Republic of Ireland as at 22/12/2020

Confirmed Cases of COVID-19 in the Republic of Ireland as of 22/12/2020