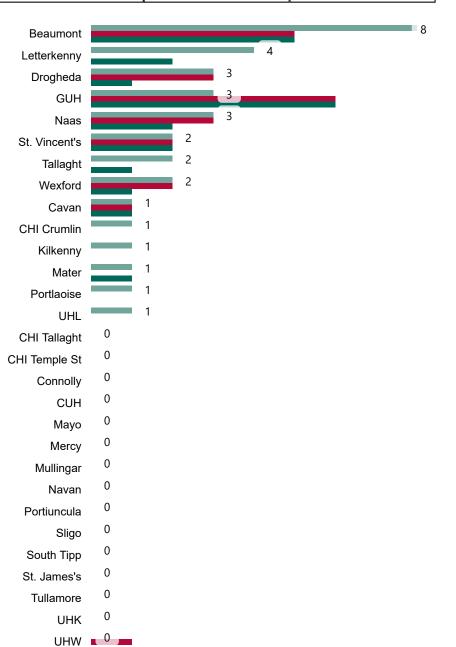

## Geographical Spread of COVID-19 Confirmed Cases and Suspected Cases across Acute Hospital Sites as at 22/12/2020 20:00

# Number of Suspected COVID-19 Swab Results Awaited Across 29 acute sites as at 22/12/2020

Number of COVID-19 Swab Results Awaited at 0800hrs, 1400hrs and 2000hrs