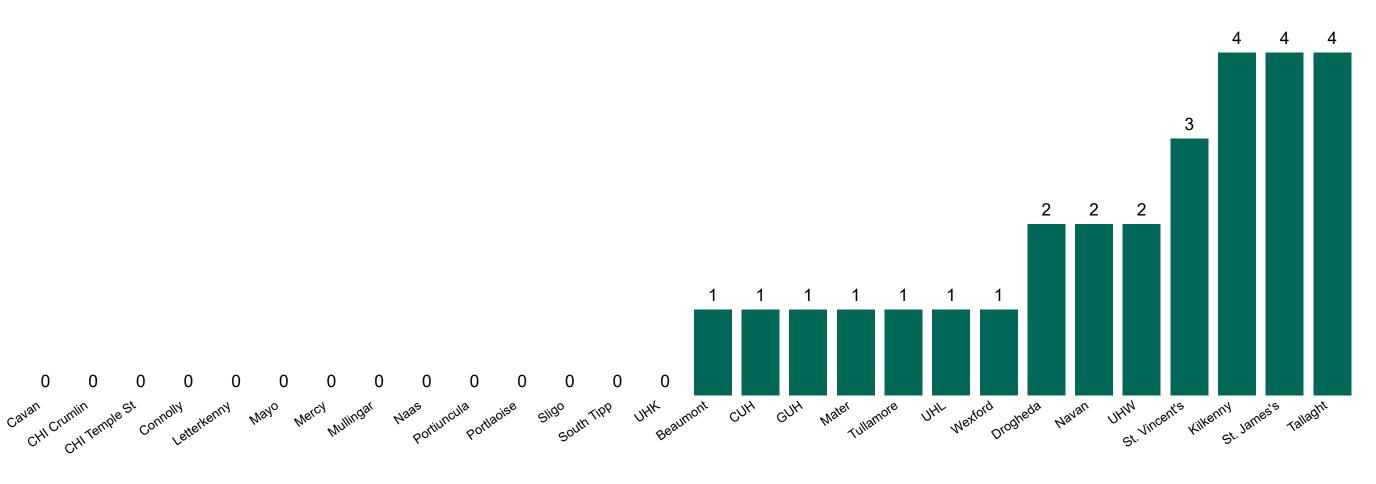

# Number of Confirmed COVID-19 Cases Admitted across 29 acute sites (including CHI)

Number of Confirmed COVID-19 Cases Admitted on Site at 0800hrs, 1400hrs and 2000hrs