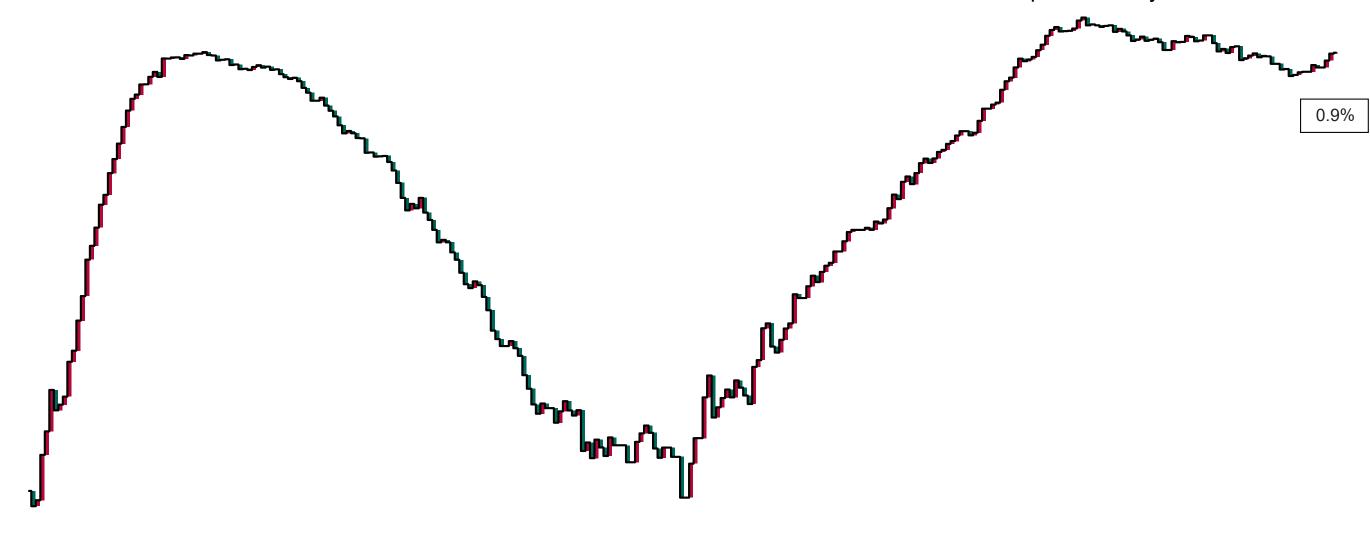

#### Percentage Increase compared to the Previous Day as at 22/12/2020

% Increase in total confirmed cases compared to the previous day since 06 March
\* Baseline is 13 cases at 05-March-2020

May 2020 Jul 2020 Sep 2020 Nov 2020

May 2020 Jul 2020 Sep 2020 Nov 2020