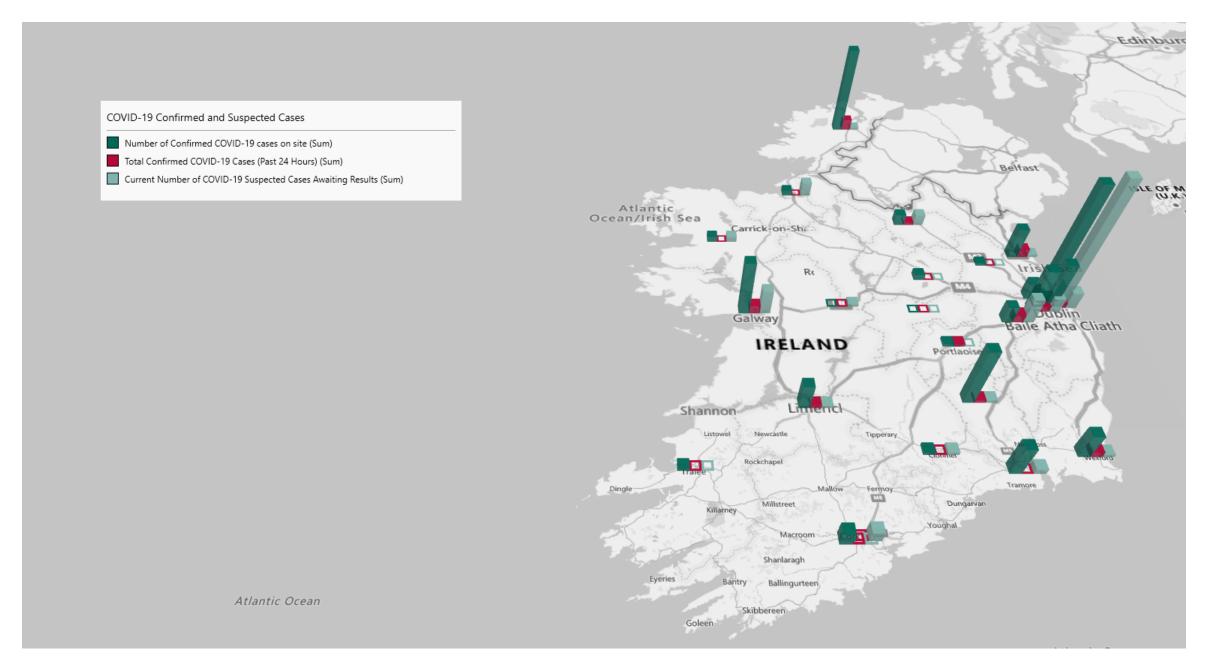

## Geographical Spread of COVID-19 Confirmed Cases and Suspected Cases across Acute Hospital Sites as at 22/12/2020 20:00