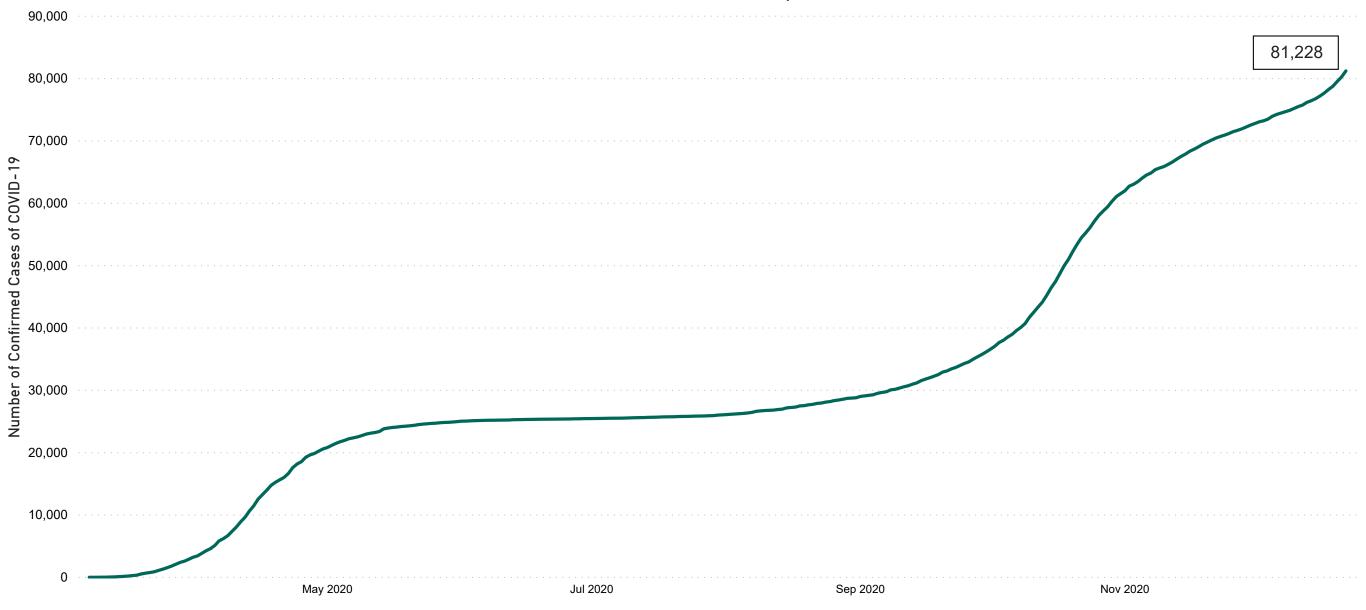

## Confirmed Cases of COVID-19 in the Republic of Ireland as at 22/12/2020

Confirmed Cases of COVID-19 in the Republic of Ireland as of 22/12/2020