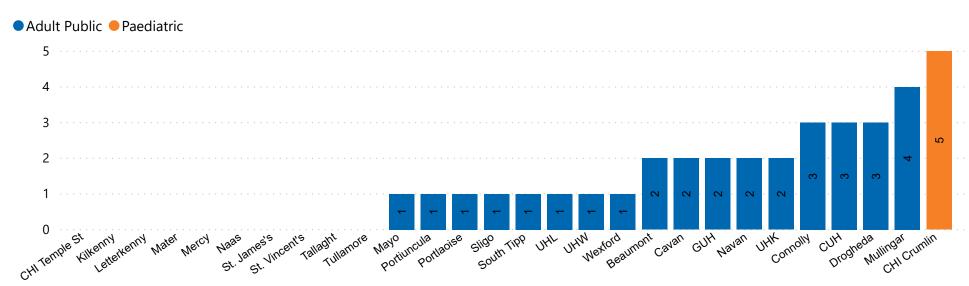

#### **Number of Critical Beds Available on 22/12/2020**

**Available Critical Care Beds** 

Number of Available Critical Care Beds at 18:30

Adult Public Beds

Paeds Beds

31

5

\*Due to the dynamic nature of reporting, available beds may differ depending on capacity and reserved status at individual sites for critical care beds. Furthermore, some of the available beds may be specialist beds, not available for admission of general ICU patients.

#### **ADULT**

Total Adult Critical Care Beds Open & Staffed

276

Occupied Adult Critical Care Beds 241

(Including 28 COVID-19 patients)

Critical Adult Care Beds Reserved for Patients

#### **PAEDS**

Total Paeds Critical Care Beds Open & Staffed

Occupied Paeds Critical Care Beds

24

(Including 0 COVID-19 patients)

Paeds Critical Care Beds Reserved for Patients

2