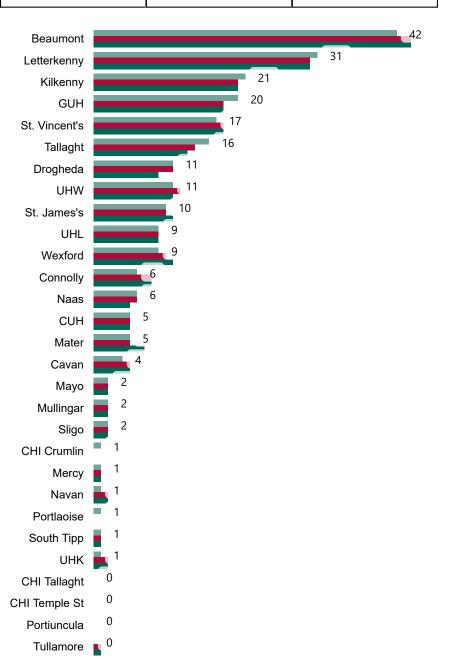

## Geographical Spread of COVID-19 Confirmed Cases and Suspected Cases across Acute Hospital Sites as at 22/12/2020 20:00

# Number of Confirmed COVID-19 Cases Admitted across 29 acute sites (including CHI)

Number of Confirmed COVID-19 Cases Admitted on Site at 0800hrs, 1400hrs and 2000hrs