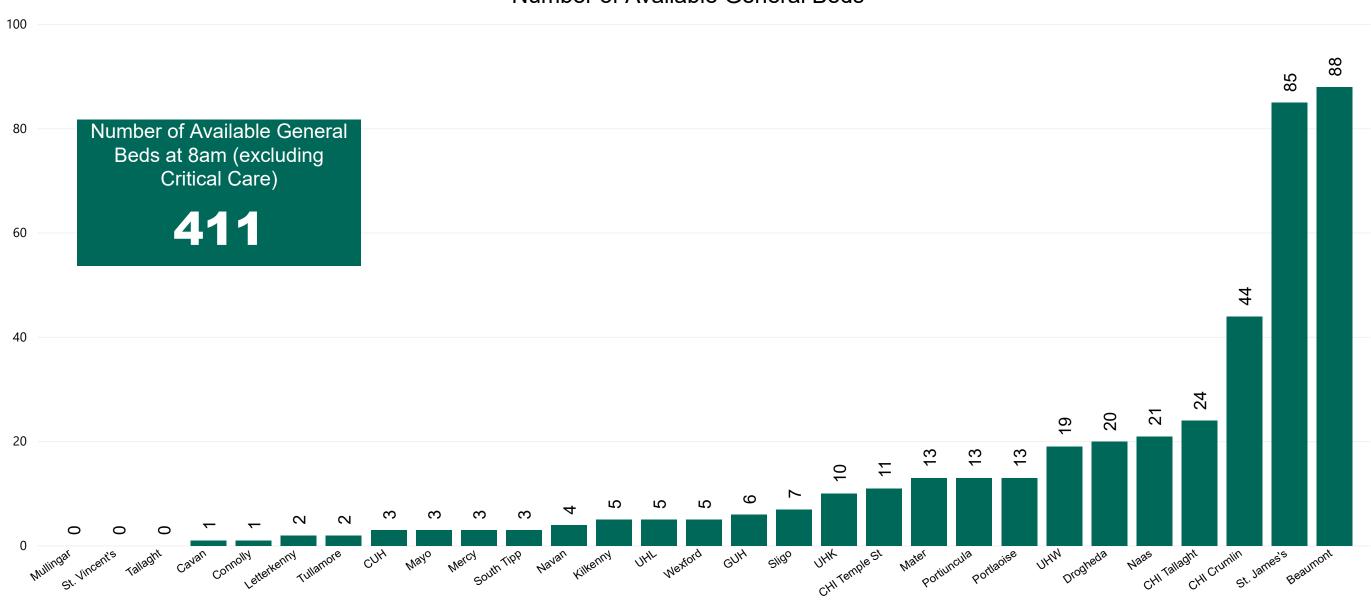

## Number of Available General Beds on 22/12/2020

#### Number of Available General Beds