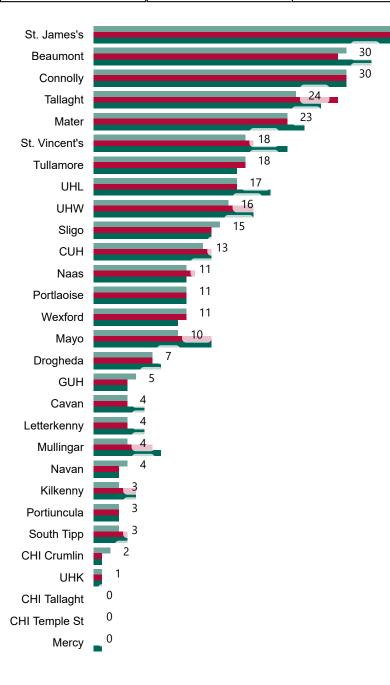

### Geographical Spread of COVID-19 Confirmed Cases and Suspected Cases across Acute Hospital Sites as at 23/03/2021 20:00