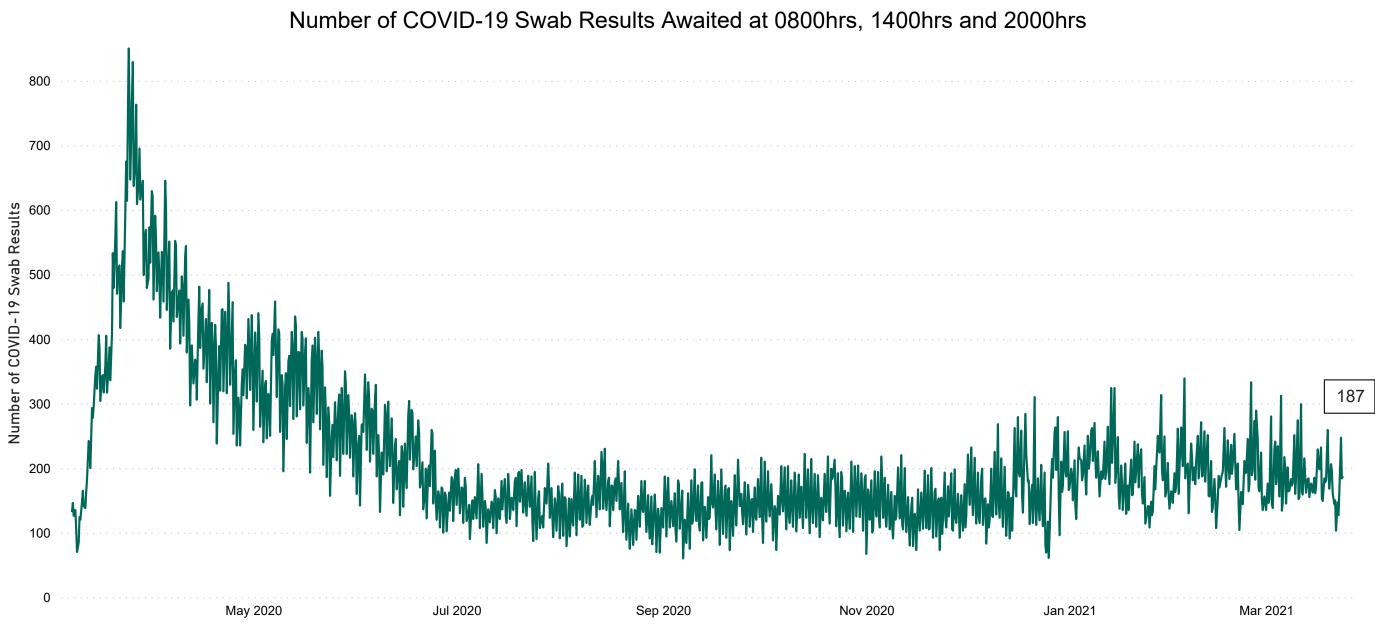

# Number of Suspected COVID-19 Swab Results Awaited Across 29 acute sites as at 23/03/2021

Source: SBAR Portal

PMIU COVID-19 Daily Operations Update Acute Hospitals | Page 8