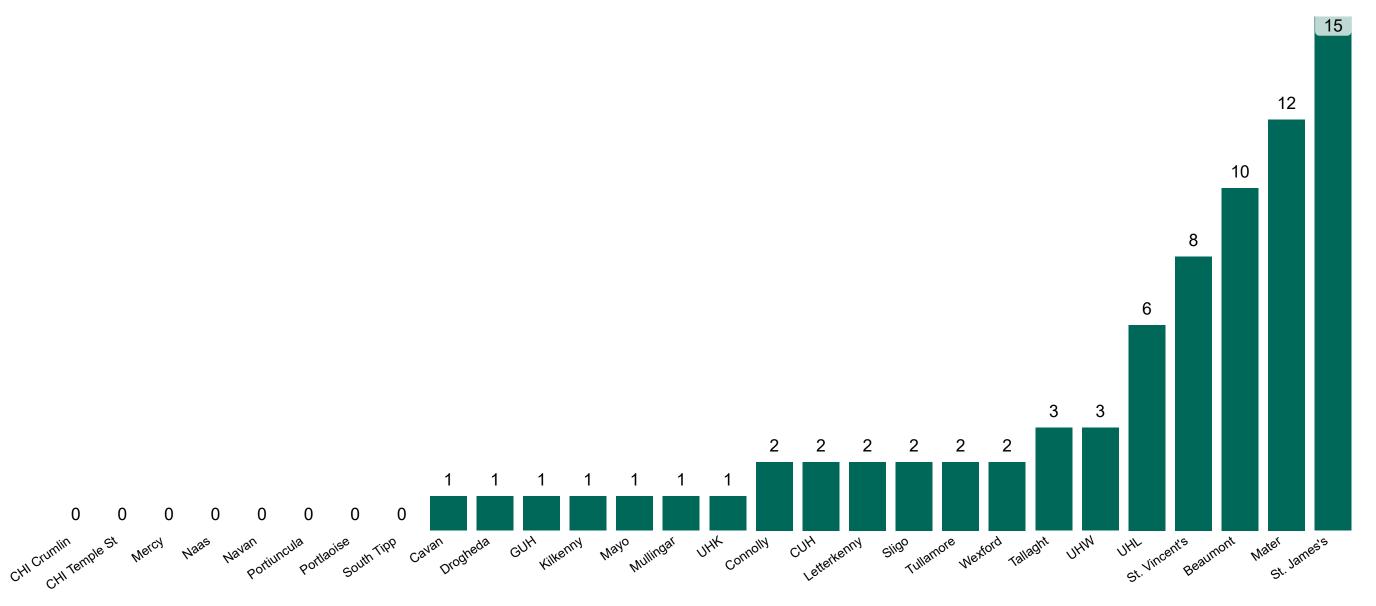

### **Suspected COVID-19 Cases in Critical Care Units**

Suspected COVID-19 Cases in Critical Care Units 23/03/2021

2

## **Suspected COVID-19 Cases in Critical Care Units**

Suspected COVID-19 Cases in Critical Care Units from 31/03/2020 to 23/03/2021

PMIU COVID-19 Daily Operations Update Acute Hospitals | Page 15