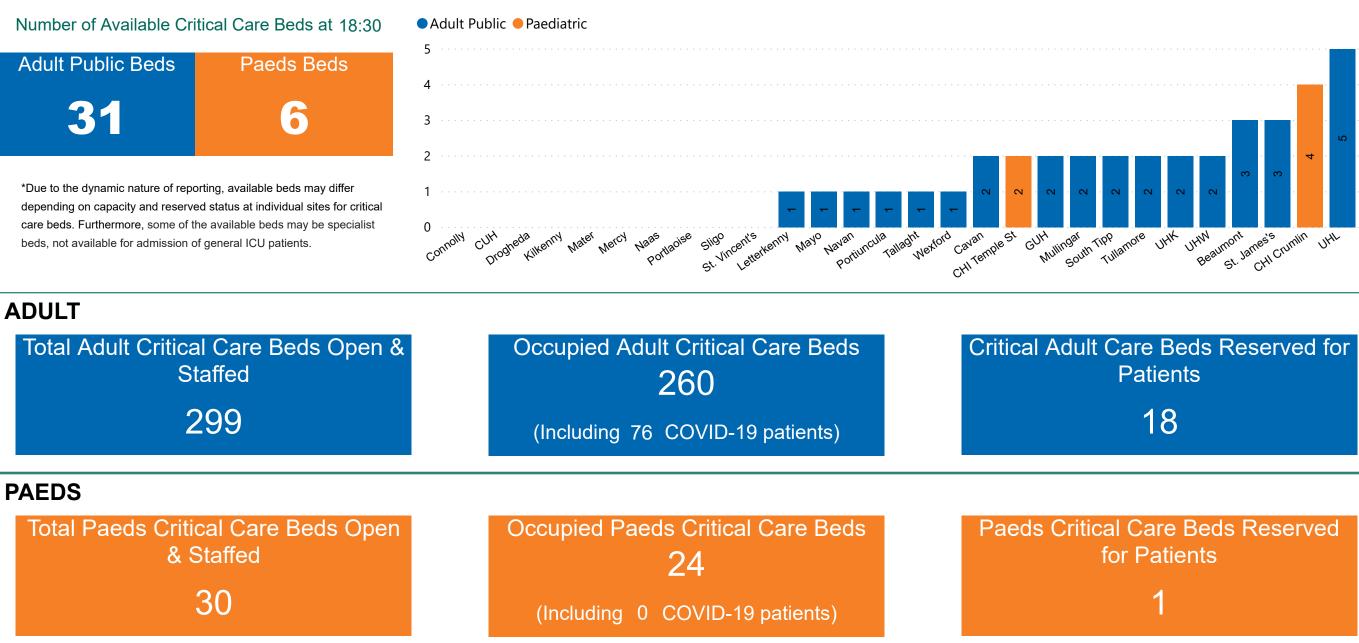

## Number of Critical Beds Available on 23/03/2021

Available Critical Care Beds

Sources: (Critical Care Bed Vacancies) - ICU Bed Information System (National Office of Clinical Audit (NOCA))

## **Critical Care Summary as at 23/03/2021 18:30**

| Confirmed COVID-19 cases in Critical Care Units                                                     | Suspected COVID-19 cases in Critical Care Units                                                      |
|-----------------------------------------------------------------------------------------------------|------------------------------------------------------------------------------------------------------|
| 76                                                                                                  | 3                                                                                                    |
| COVID-19 Deaths in Critical Care Units during previous<br>24hrs (8am to 8am) – update at 10am daily | Suspected COVID-19 Deaths in Critical Care during previous 24hrs (8am to 8am) – update at 10am daily |
| 1                                                                                                   | 0                                                                                                    |
| Confirmed COVID-19 Ventilated cases                                                                 | Suspected COVID-19 Ventilated cases                                                                  |
| 52                                                                                                  | 0                                                                                                    |