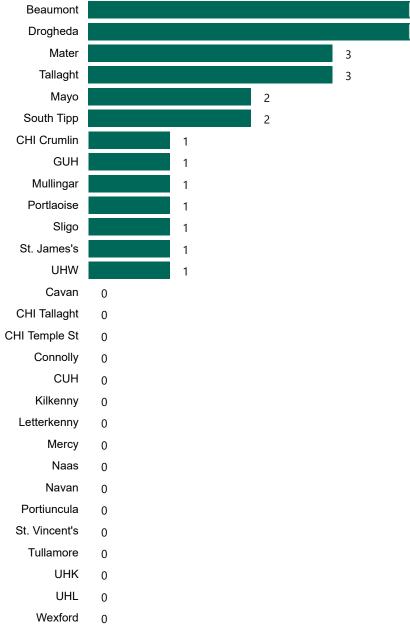

# Number of Confirmed COVID-19 Cases Admitted across 29 acute sites (including CHI)

Number of Confirmed COVID-19 Cases Admitted on Site at 0800hrs, 1400hrs and 2000hrs 2000 1500 Number of Confirmed COVID-19 Cases 1000 500 325 Jul 2020 May 2020 Sep 2020 Nov 2020 Jan 2021 Mar 2021