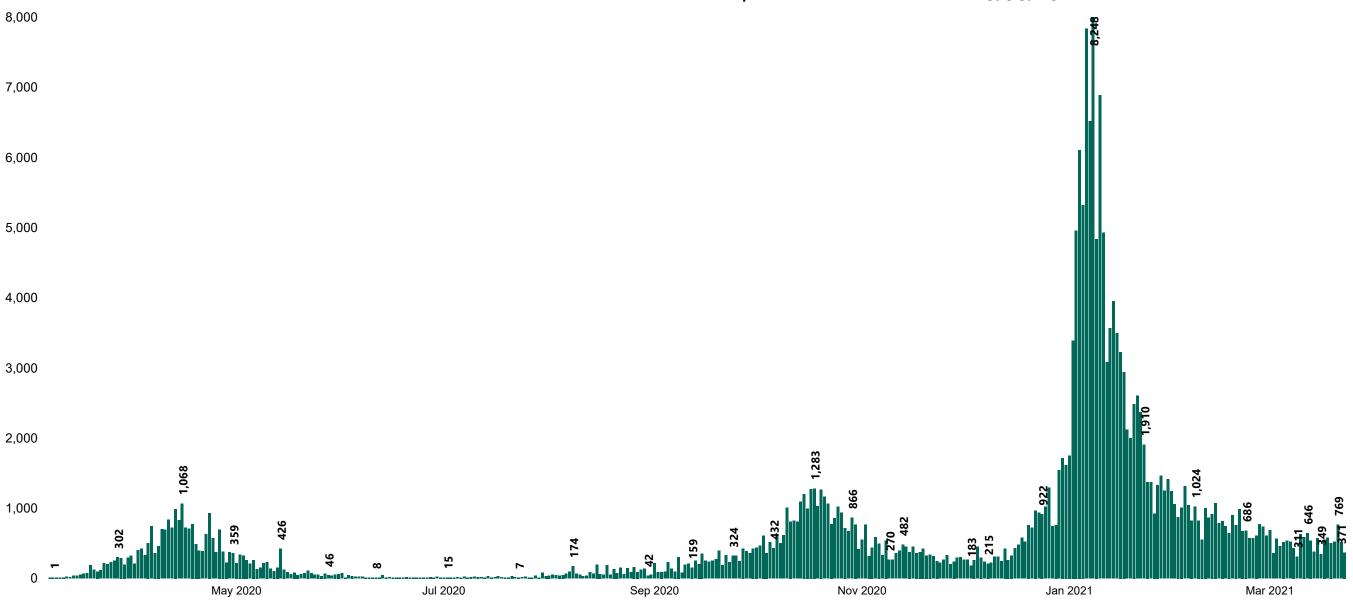

## New Confirmed COVID-19 Cases in the Republic of Ireland as at 23/03/2021

New COVID-19 Cases in the Republic of Ireland as of 23/03/2021

Source: Department of Health 2020, < https://www.gov.ie/en/news/7e0924-latest-updates-on-covid-19-coronavirus/>