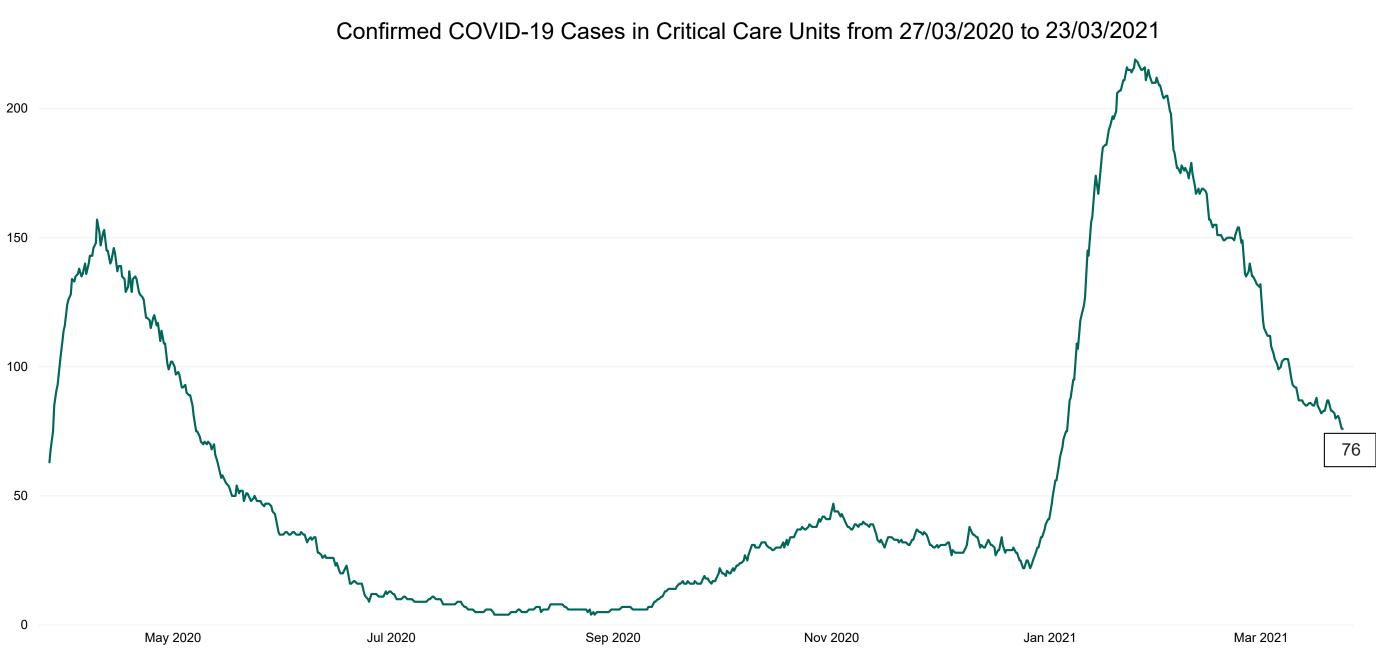

### **Confirmed COVID-19 Cases in Critical Care Units**

Confirmed COVID-19 Cases in Critical Care Units 23/03/2021

## **Confirmed COVID-19 Cases in Critical Care Units**

PMIU COVID-19 Daily Operations Update Acute Hospitals | Page 13

## **Critical Care Summary as at 23/03/2021 18:30**

| Confirmed COVID-19 cases in Critical Care Units                                                     | Suspected COVID-19 cases in Critical Care Units                                                      |
|-----------------------------------------------------------------------------------------------------|------------------------------------------------------------------------------------------------------|
| 76                                                                                                  | 3                                                                                                    |
| COVID-19 Deaths in Critical Care Units during previous<br>24hrs (8am to 8am) – update at 10am daily | Suspected COVID-19 Deaths in Critical Care during previous 24hrs (8am to 8am) – update at 10am daily |
| 1                                                                                                   | 0                                                                                                    |
| Confirmed COVID-19 Ventilated cases                                                                 | Suspected COVID-19 Ventilated cases                                                                  |
| 52                                                                                                  | 0                                                                                                    |