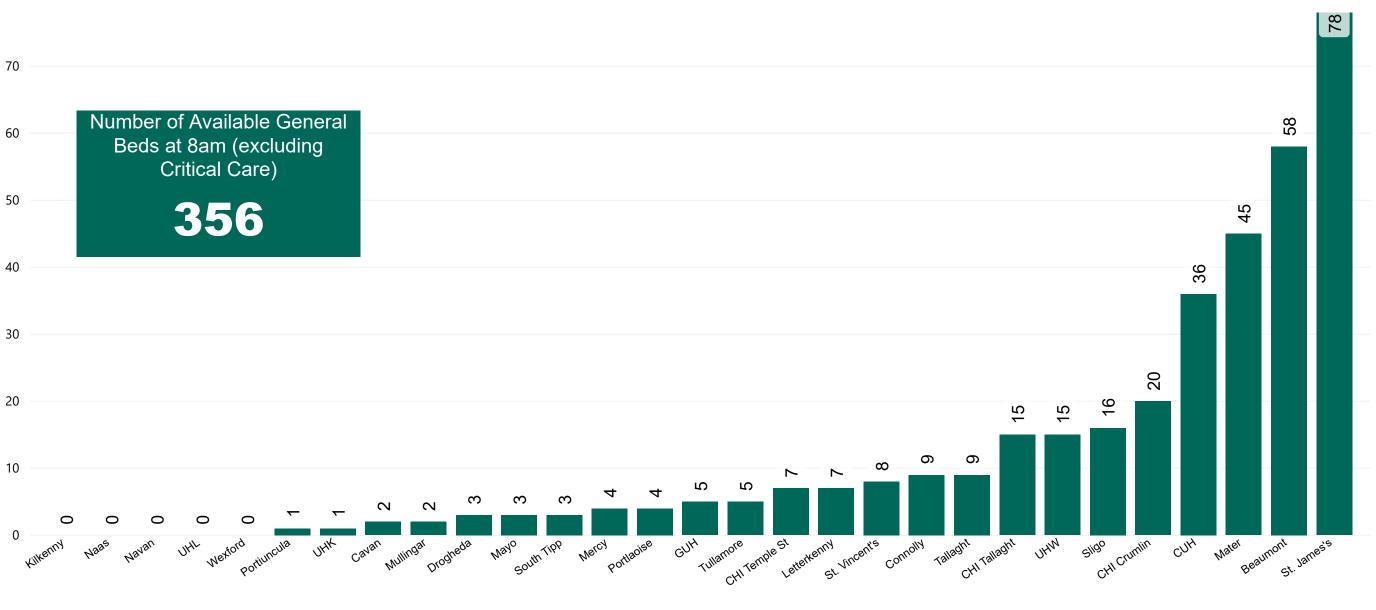

### Number of Available General Beds on 23/03/2021

Number of Available General Beds

Sources: (General Bed Vacancies) - SBAR Portal