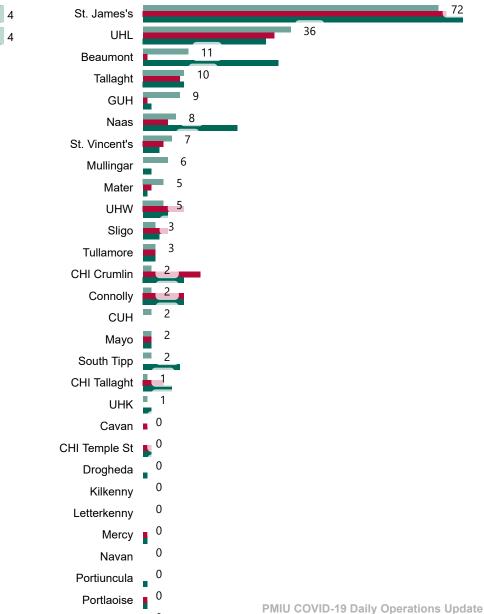

# Number of Suspected COVID-19 Swab Results Awaited Across 29 acute sites as at 23/03/2021

Source: SBAR Portal

PMIU COVID-19 Daily Operations Update Acute Hospitals | Page 8