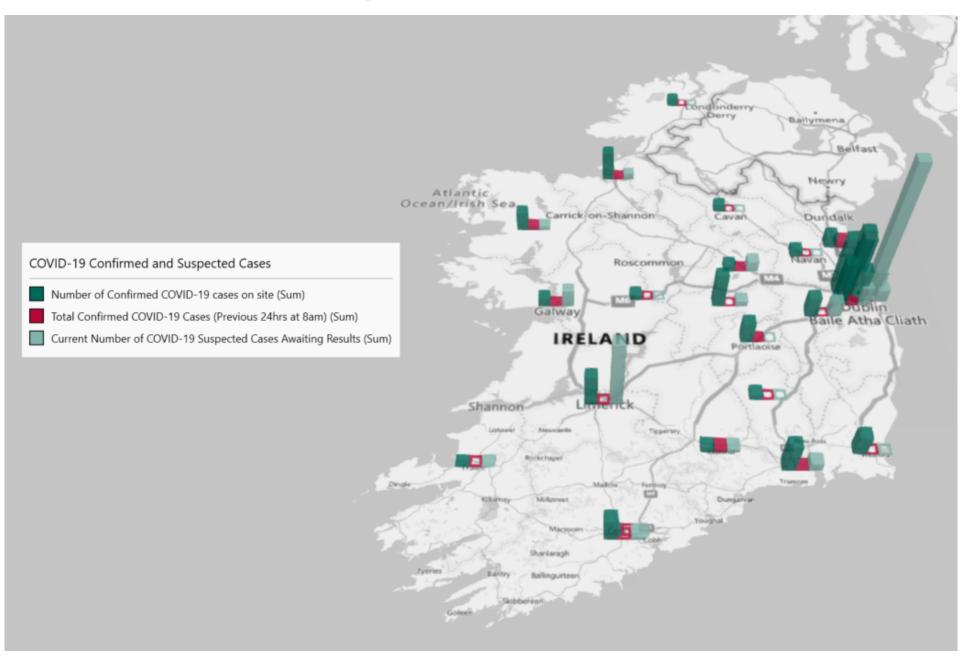

### Geographical Spread of COVID-19 Confirmed Cases and Suspected Cases across Acute Hospital Sites as at 23/03/2021 20:00