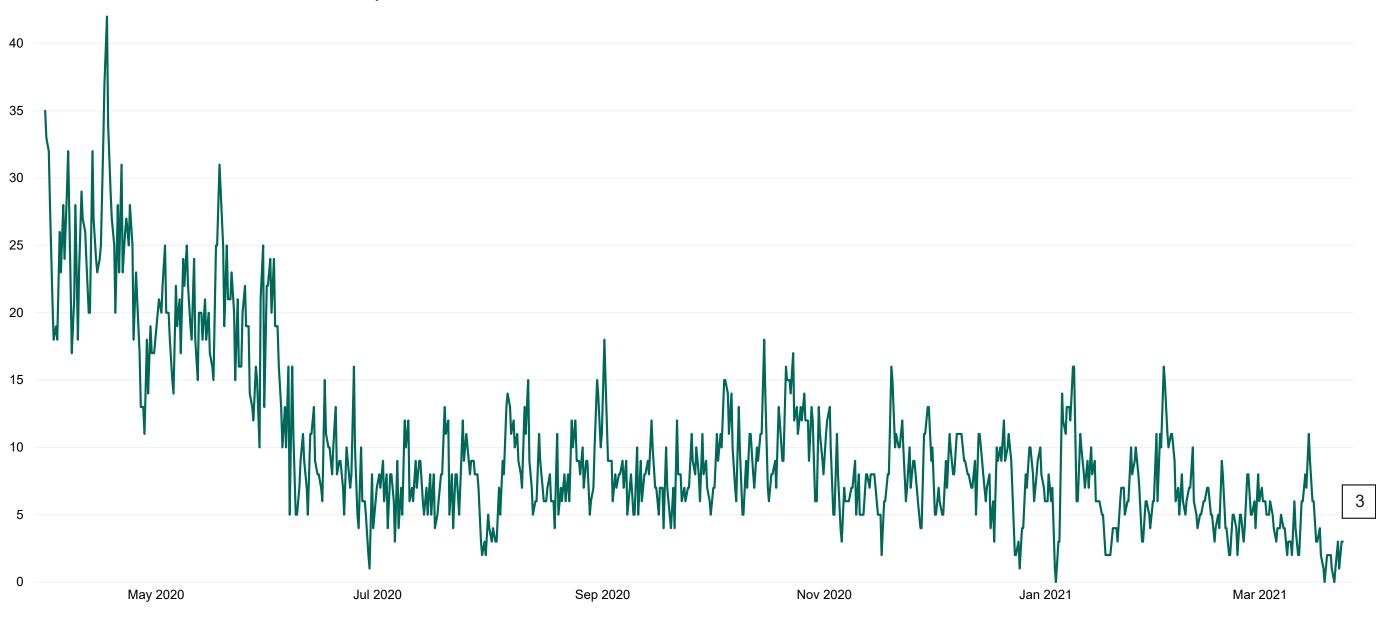

### **Suspected COVID-19 Cases in Critical Care Units**

Suspected COVID-19 Cases in Critical Care Units 23/03/2021

2

## **Suspected COVID-19 Cases in Critical Care Units**

Suspected COVID-19 Cases in Critical Care Units from 31/03/2020 to 23/03/2021

PMIU COVID-19 Daily Operations Update Acute Hospitals | Page 15

## **Critical Care Summary as at 23/03/2021 18:30**

| Confirmed COVID-19 cases in Critical Care Units                                                     | Suspected COVID-19 cases in Critical Care Units                                                      |
|-----------------------------------------------------------------------------------------------------|------------------------------------------------------------------------------------------------------|
| 76                                                                                                  | 3                                                                                                    |
| COVID-19 Deaths in Critical Care Units during previous<br>24hrs (8am to 8am) – update at 10am daily | Suspected COVID-19 Deaths in Critical Care during previous 24hrs (8am to 8am) – update at 10am daily |
| 1                                                                                                   | 0                                                                                                    |
| Confirmed COVID-19 Ventilated cases                                                                 | Suspected COVID-19 Ventilated cases                                                                  |
| 52                                                                                                  | 0                                                                                                    |