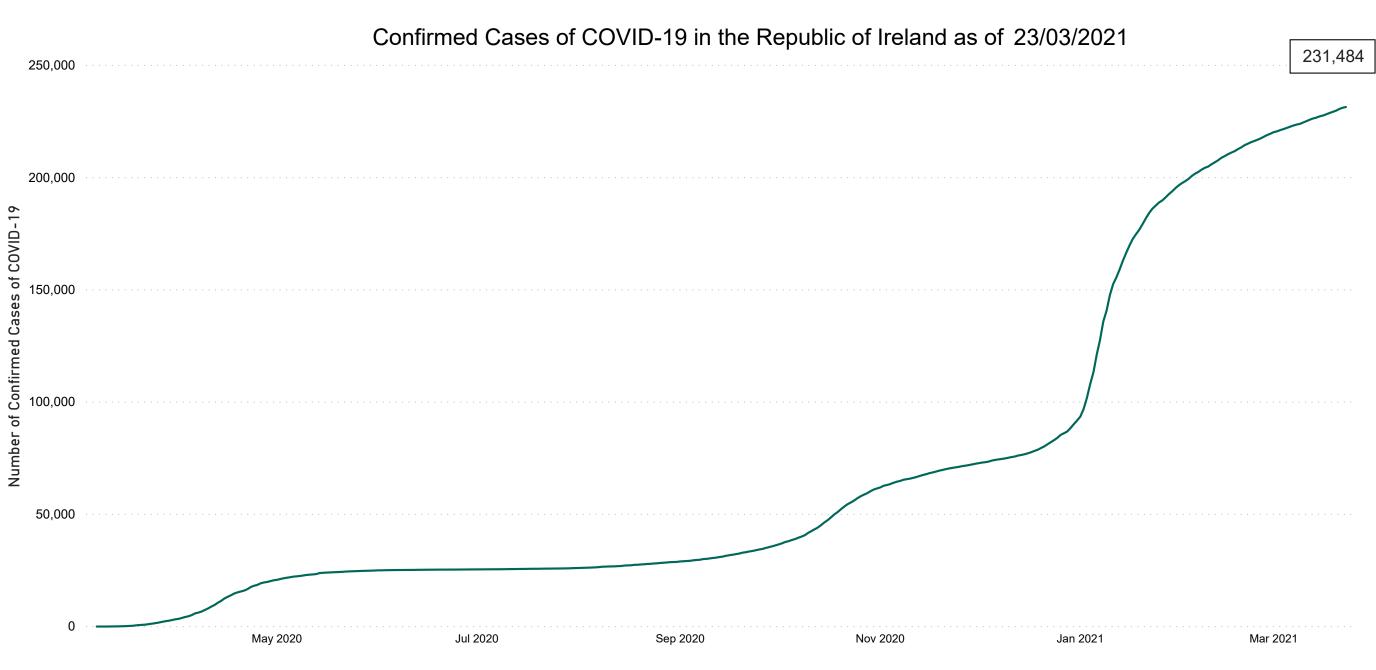

**COVID-19 Daily Operations Update Acute Hospitals** 

Performance Management and Improvement Unit

2000hrs Tuesday 23rd March 2021



## New Confirmed COVID-19 Cases in the Republic of Ireland as at 23/03/2021

New COVID-19 Cases in the Republic of Ireland as of 23/03/2021



Source: Department of Health 2020, < https://www.gov.ie/en/news/7e0924-latest-updates-on-covid-19-coronavirus/>

### Percentage Increase compared to the Previous Day as at 23/03/2021

% Increase in total confirmed cases compared to the previous day since 06 March \* Baseline is 13 cases at 05-March-2020

May 2020

Jul 2020

Sep 2020

Nov 2020

Jan 2021

Mar 2021

0.16%

## Confirmed Cases of COVID-19 in the Republic of Ireland as at 23/03/2021



### Geographical Spread of COVID-19 Confirmed Cases and Suspected Cases across Acute Hospital Sites as at 23/03/2021 20:00



#### Total Confirmed COVID-19 Cases

| 8am | 2pm | 8pm |
|-----|-----|-----|
| 357 | 340 | 325 |

38



### Total Confirmed COVID-19 Cases (Past 24 Hours)





### Current Number of COVID-19 Suspected Cases

| 8am | 2pm | 8pm |
|-----|-----|-----|
| 248 | 185 | 187 |



0

Wexford

Acute Hospitals | Page 5

# Number of Confirmed COVID-19 Cases Admitted across 29 acute sites (including CHI)

Number of Confirmed COVID-19 Cases Admitted on Site at 0800hrs, 1400hrs and 2000hrs 2000 1500 Number of Confirmed COVID-19 Cases 1000 500 325 Jul 2020 May 2020 Sep 2020 Nov 2020 Jan 2021 Mar 2021

PMIU COVID-19 Daily Operations Update Acute Hospitals | Page 6

# Percentage Vari