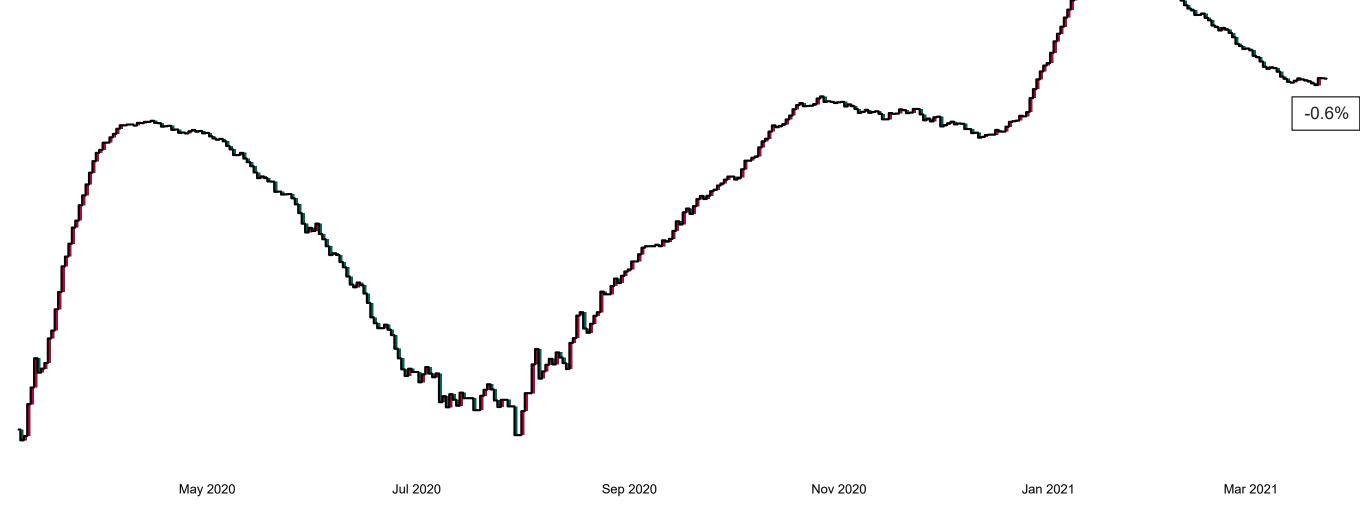

### Percentage Increase compared to the Previous Day as at 23/03/2021

% Increase in total confirmed cases compared to the previous day since 06 March \* Baseline is 13 cases at 05-March-2020

May 2020

Jul 2020

Sep 2020

Nov 2020

Jan 2021

Mar 2021

0.16%