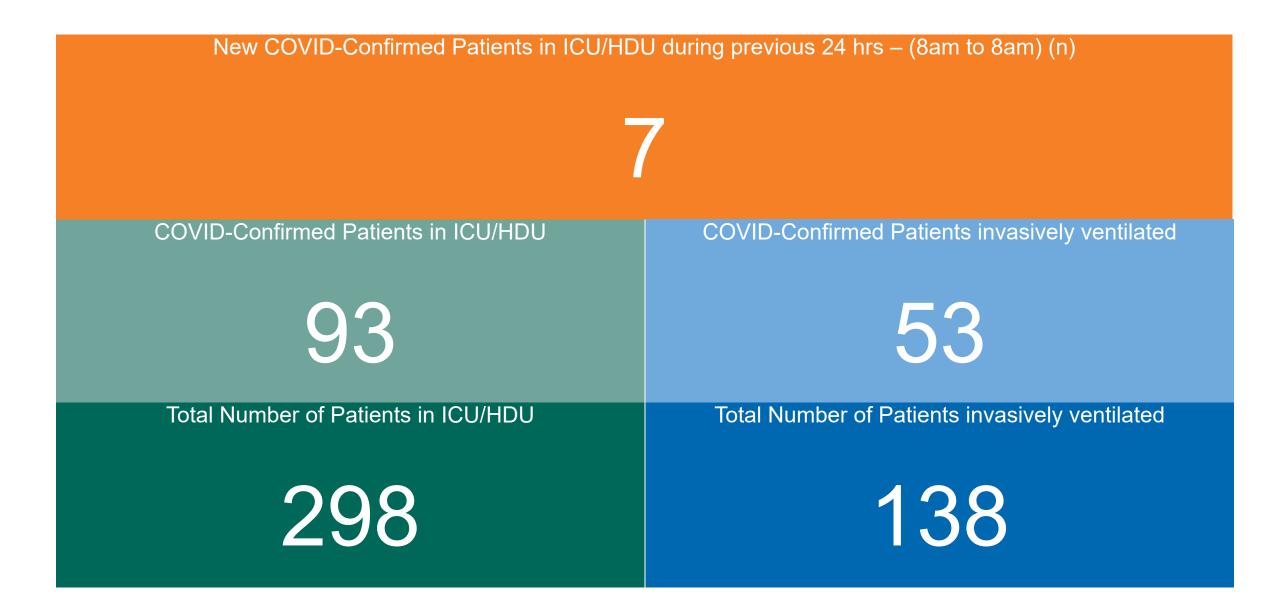

### ICU/HDU Summary as at 23/10/2021 10:30

#### **Confirmed COVID-19 Cases in ICU/HDU**

Confirmed COVID-19 Cases in ICU/HDU 23/10/2021

### **Confirmed COVID-19 Cases in ICU/HDU**