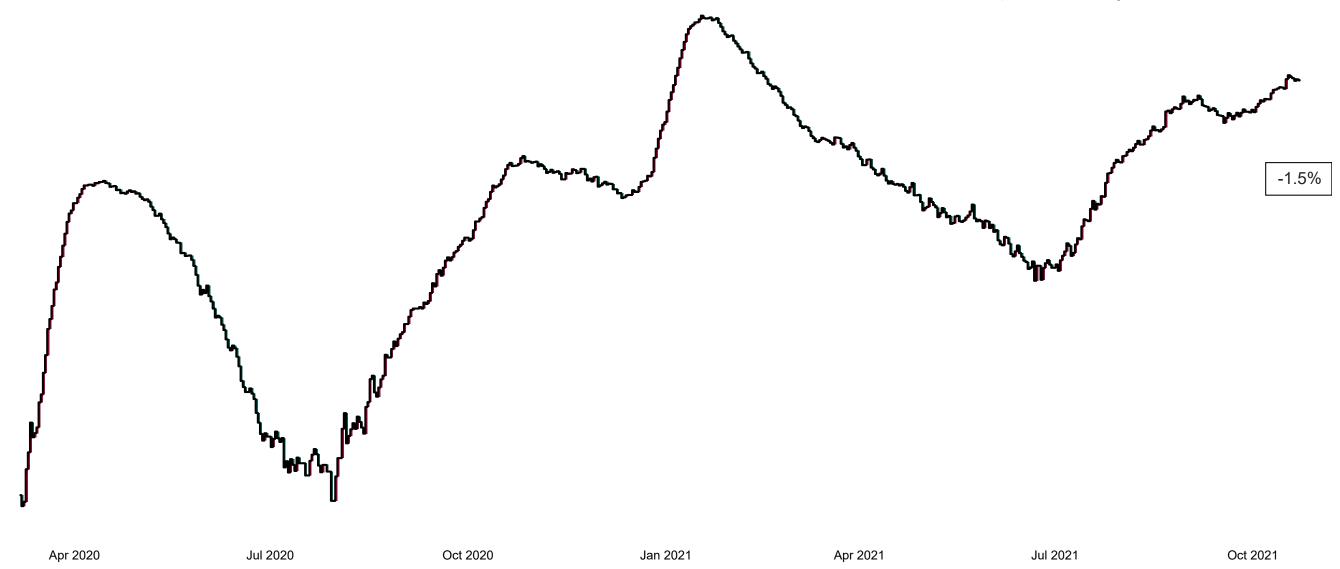

## Percentage Variance at <u>8am</u> of Confirmed COVID-19 cases Admitted Across 29 sites compared to the previous day

% Variance at 8am of confirmed COVID-19 cases admitted across 29 sites to the previous day