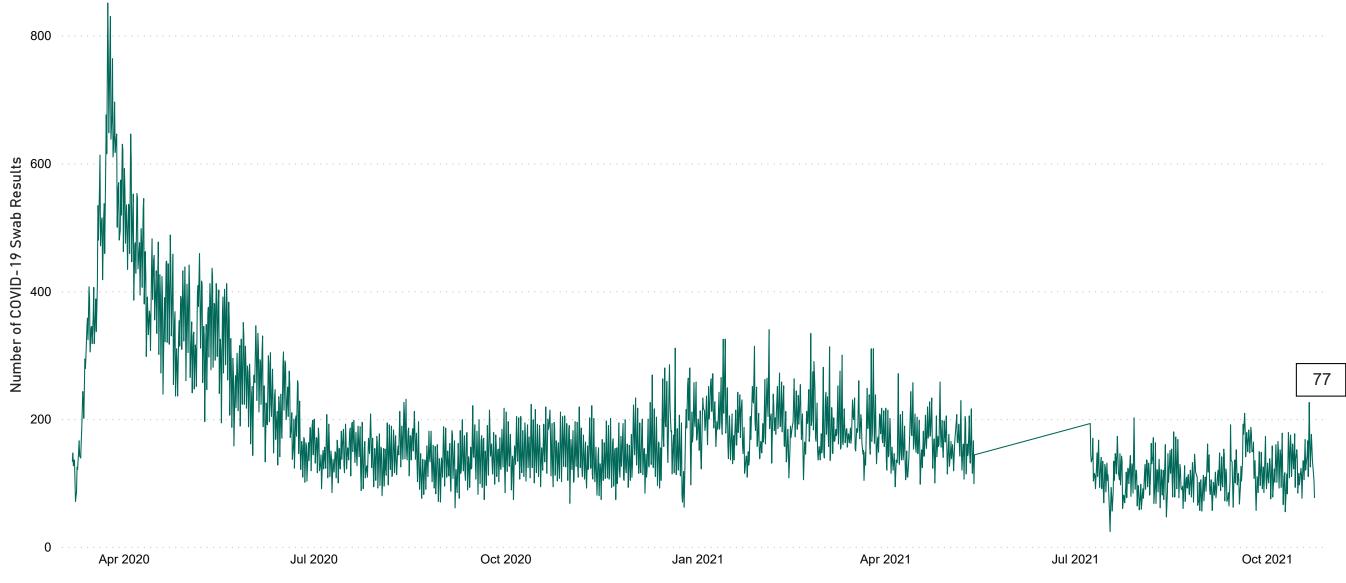

# Number of Suspected COVID-19 Swab Results Awaited Across 29 acute sites as at 23/10/2021

Number of COVID-19 Swab Results Awaited at 0800hrs, 1400hrs and 2000hrs

#### Current Number of COVID-19 Suspected Cases

| 8am | 2pm | 8pm |
|-----|-----|-----|
| 115 | 104 | 77  |