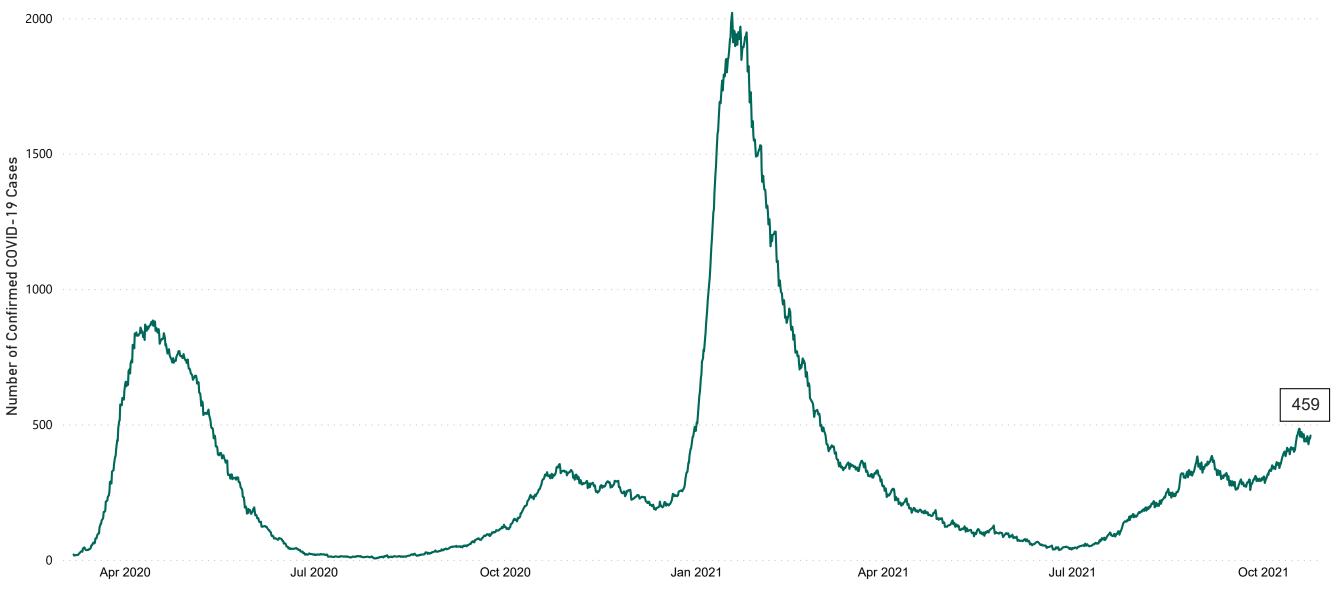

### Confirmed Cases of COVID-19 in the Republic of Ireland as at 23/10/2021

Confirmed Cases of COVID-19 in the Republic of Ireland as at 23/10/2021

**Source:** Department of Health 2020, < https://www.gov.ie/en/news/7e0924-latest-updates-on-covid-19-coronavirus/> up to 14/05/21 and from <https://covid19ireland-geohive.hub.arcgis.com/> thereafter