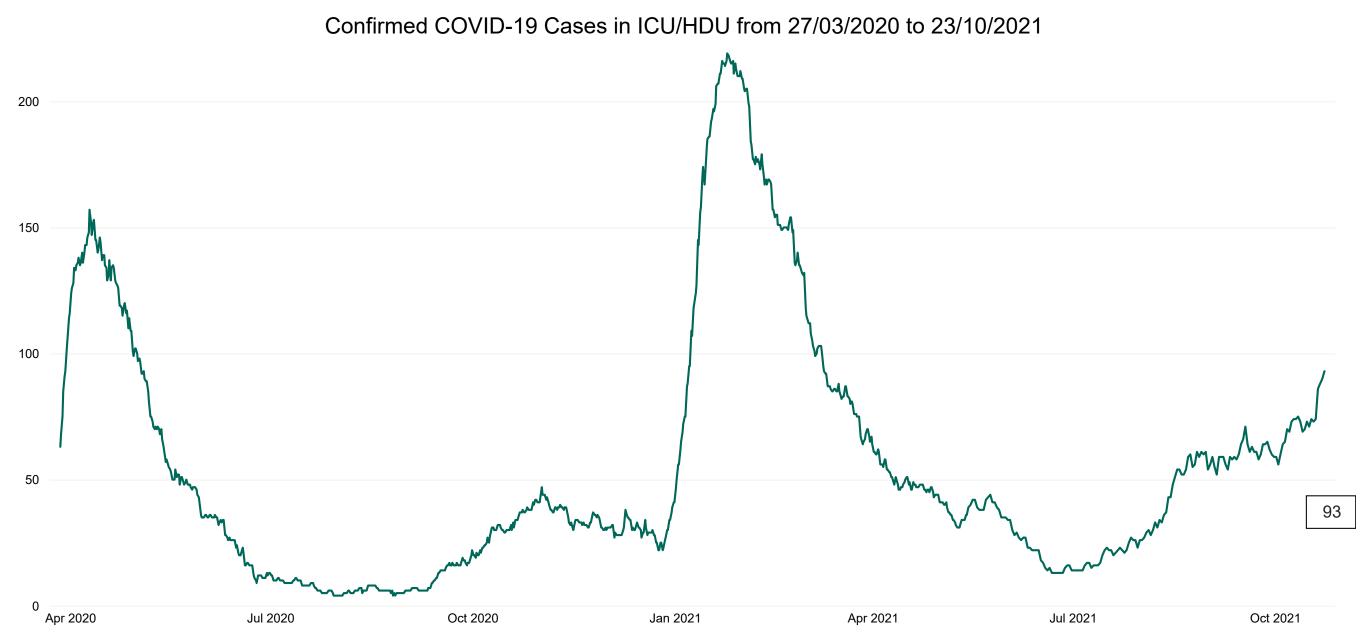

#### **Confirmed COVID-19 Cases in ICU/HDU**

Confirmed COVID-19 Cases in ICU/HDU 23/10/2021

### **Confirmed COVID-19 Cases in ICU/HDU**