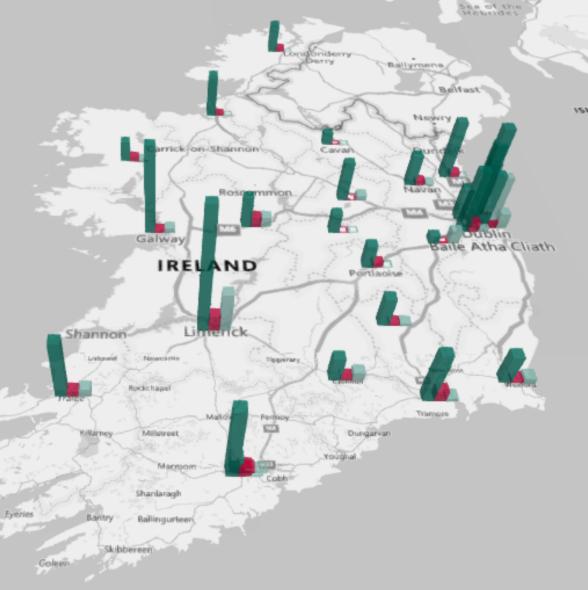

# Geographical Spread of COVID-19 Confirmed Cases and Suspected Cases across Acute Hospital Sites as at 23/10/2021 20:00