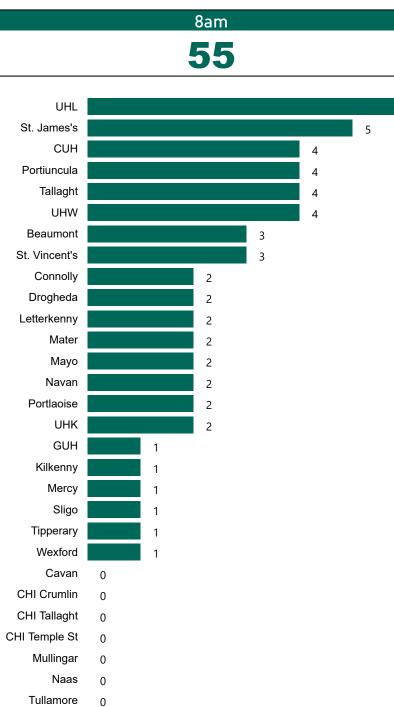

#### Total Confirmed COVID-19 Cases

| 8am | 2pm | 8pm |
|-----|-----|-----|
| 450 | 448 | 459 |

47

#### Total Confirmed COVID-19 Cases (Past 24 Hours)