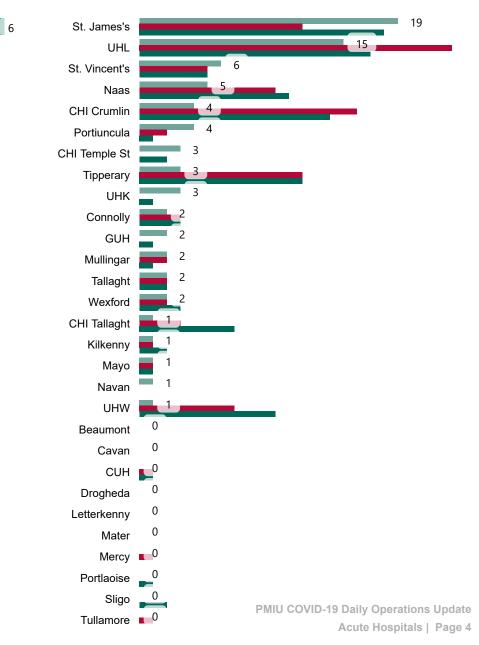

# Number of Suspected COVID-19 Swab Results Awaited Across 29 acute sites as at 23/10/2021

Number of COVID-19 Swab Results Awaited at 0800hrs, 1400hrs and 2000hrs