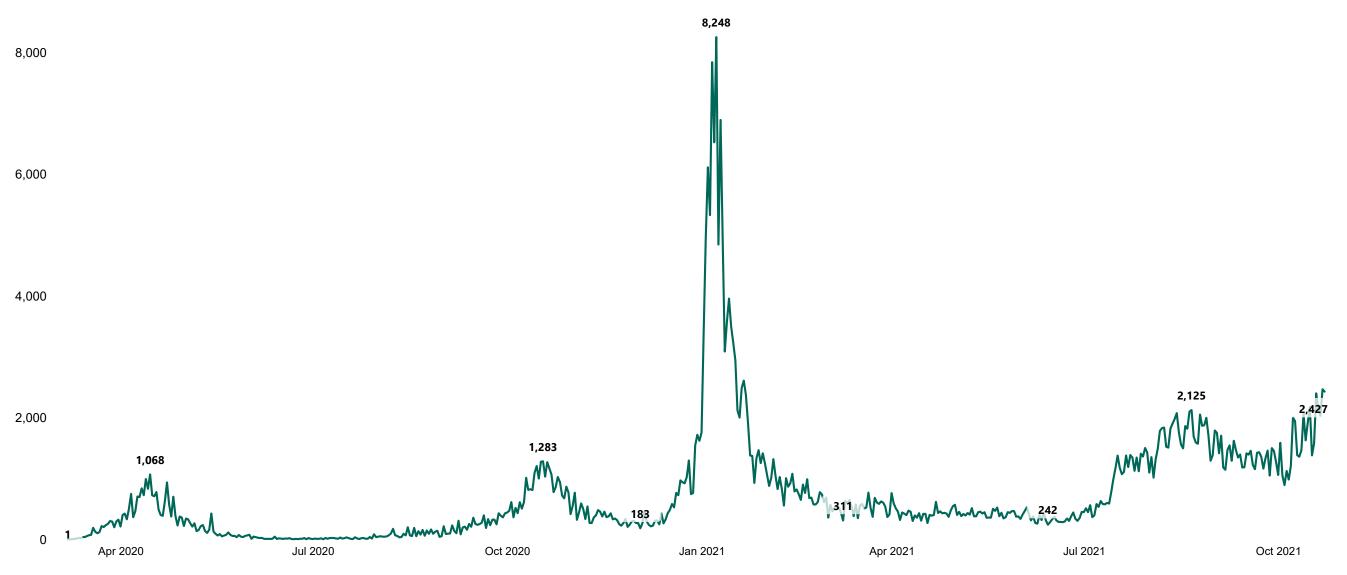

#### New Confirmed COVID-19 Cases in the Republic of Ireland as at 23/10/2021

New Confirmed COVID-19 Cases in the Republic of Ireland as at 23/10/2021

**Source:** Department of Health 2020, < https://www.gov.ie/en/news/7e0924-latest-updates-on-covid-19-coronavirus/> up to 05/09/21 and from <https://covid19ireland-geohive.hub.arcgis.com/> thereafter