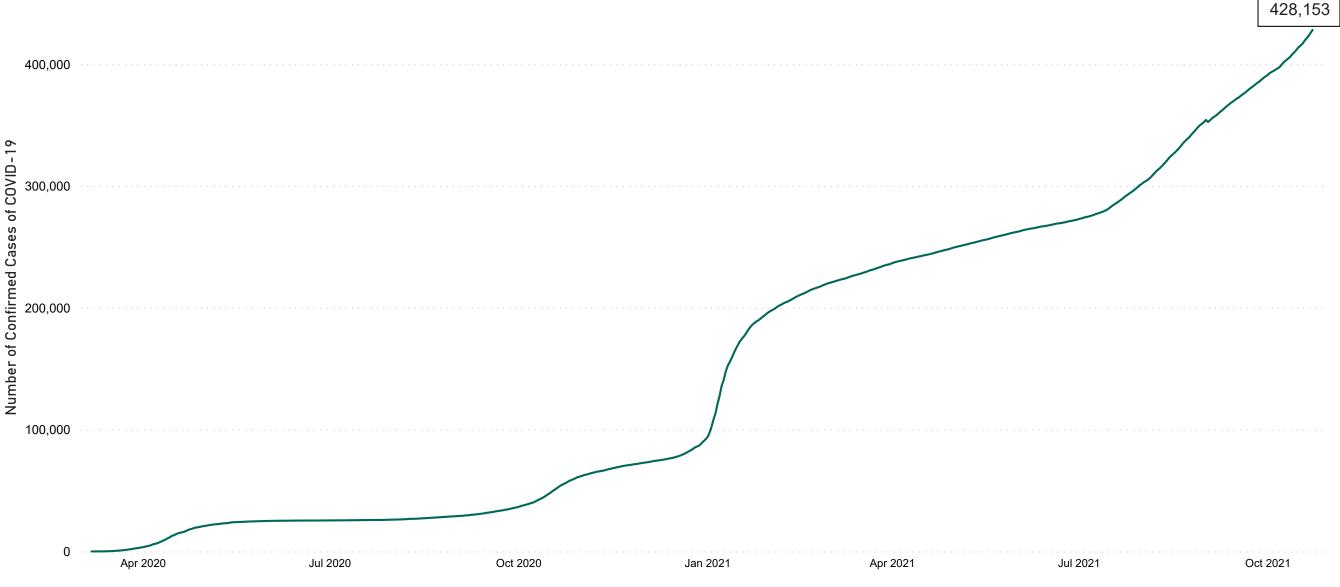

### Confirmed Cases of COVID-19 in the Republic of Ireland as at 23/10/2021

Confirmed Cases of COVID-19 in the Republic of Ireland as at 23/10/2021

**Source:** Department of Health 2020, < https://www.gov.ie/en/news/7e0924-latest-updates-on-covid-19-coronavirus/> up to 14/05/21 and from <https://covid19ireland-geohive.hub.arcgis.com/> thereafter