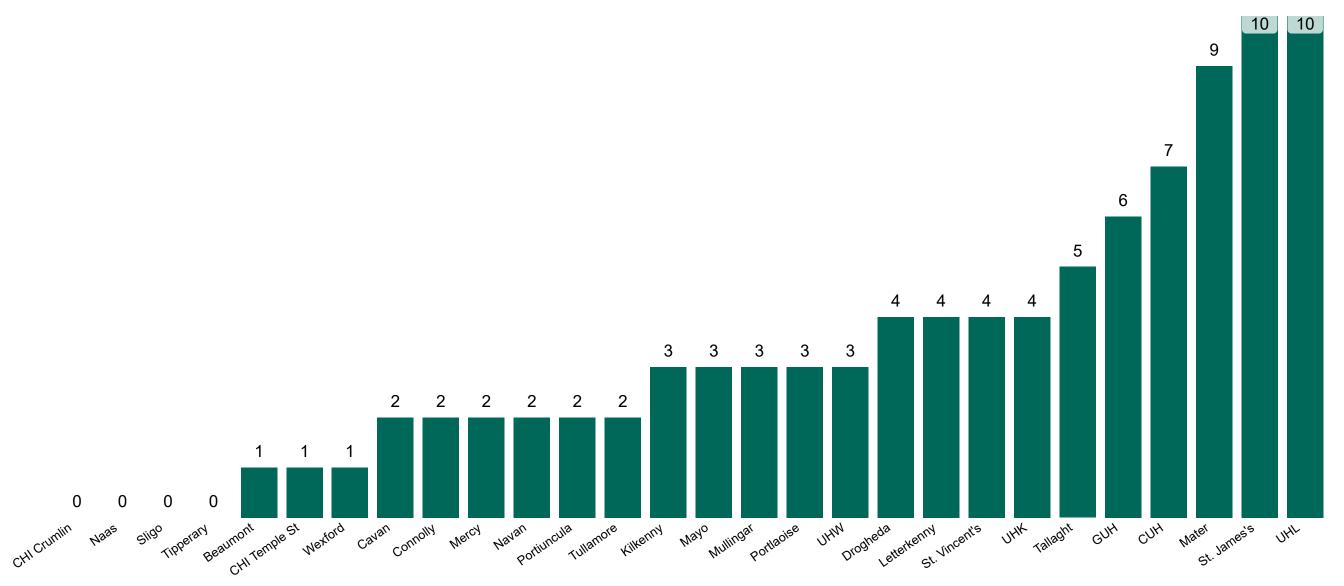

# Geographical Spread of COVID-19 Confirmed Cases and Suspected Cases across Acute Hospital Sites as at 23/10/2021 20:00