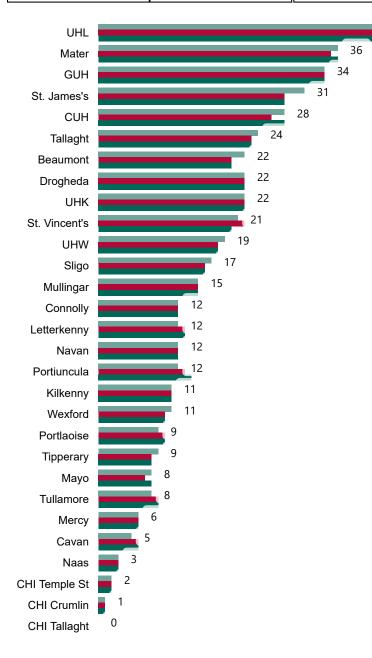

## Number of Confirmed COVID-19 Cases Admitted across 29 acute sites (including CHI)

Number of Confirmed COVID-19 Cases Admitted on Site at 0800hrs, 1400hrs and 2000hrs