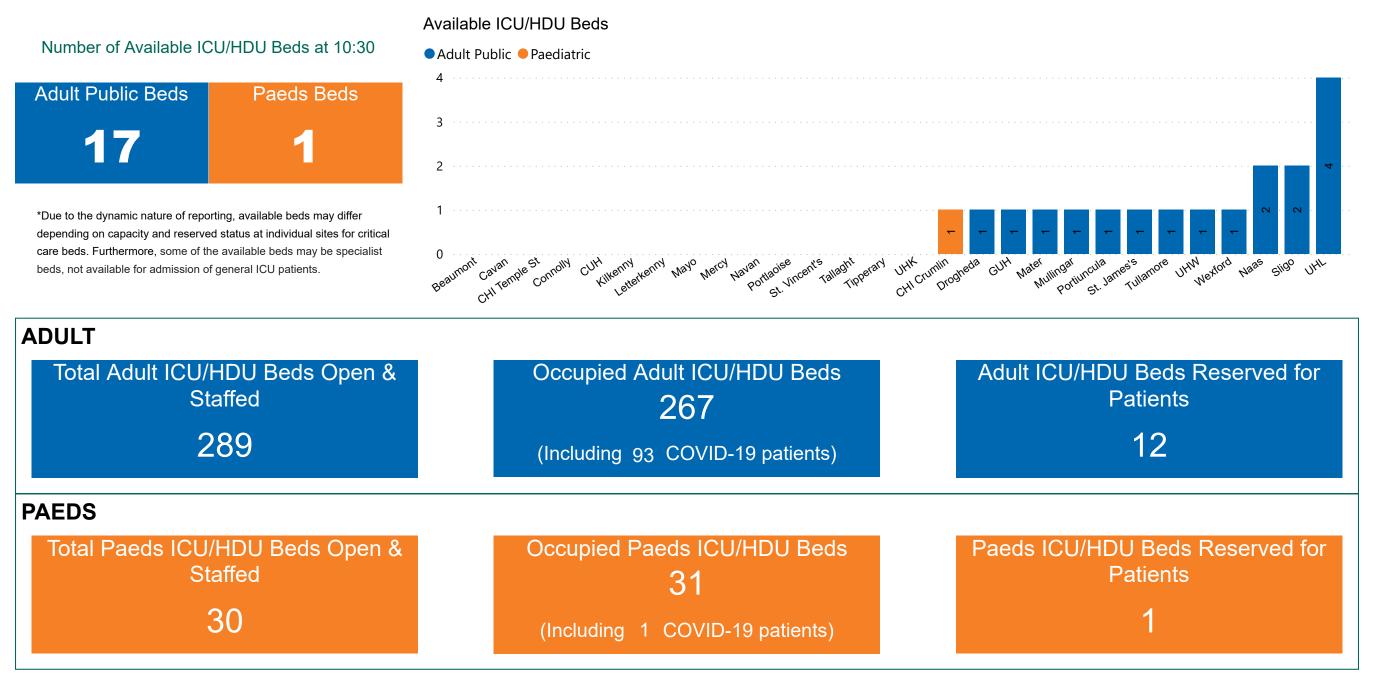

## Number of ICU/HDU Beds Available on 23/10/2021

Sources: (Critical Care Bed Vacancies) - ICU Bed Information System (National Office of Clinical Audit (NOCA))

### ICU/HDU Summary as at 23/10/2021 10:30