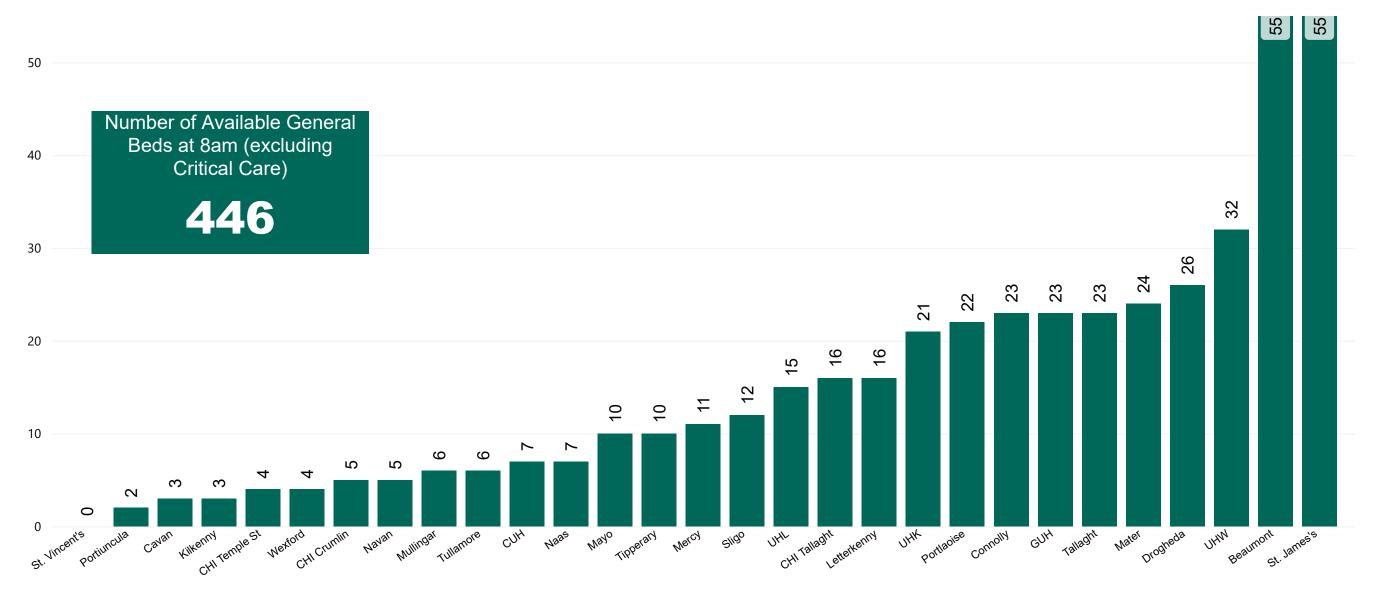

#### Number of Available General Beds on 23/10/2021

Number of Available General Beds