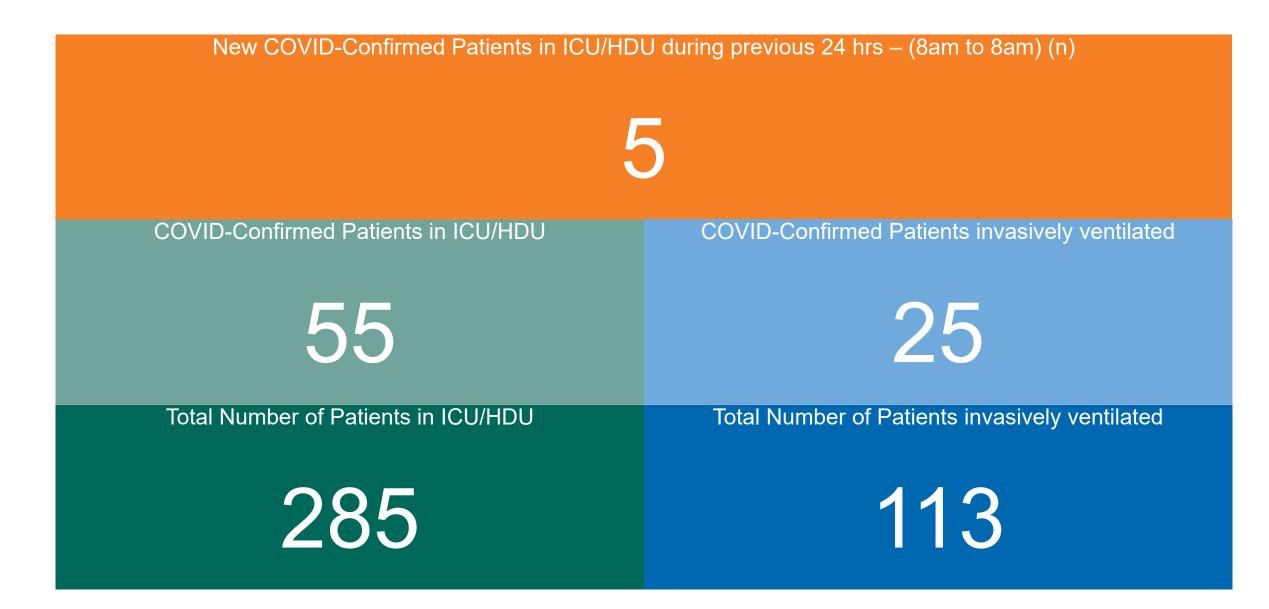

#### **Confirmed COVID-19 Cases in ICU/HDU**

Confirmed COVID-19 Cases in ICU/HDU 24/08/2021

### **Confirmed COVID-19 Cases in ICU/HDU**