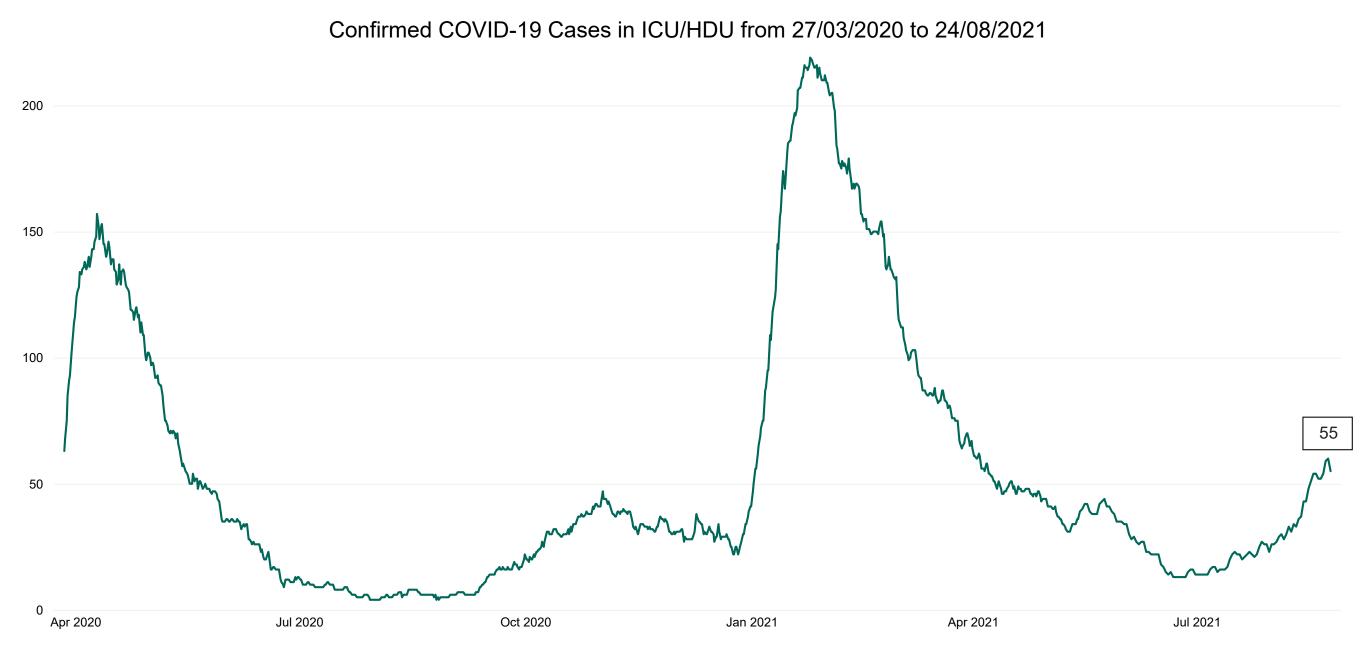

#### **Confirmed COVID-19 Cases in ICU/HDU**

Confirmed COVID-19 Cases in ICU/HDU 24/08/2021

### **Confirmed COVID-19 Cases in ICU/HDU**