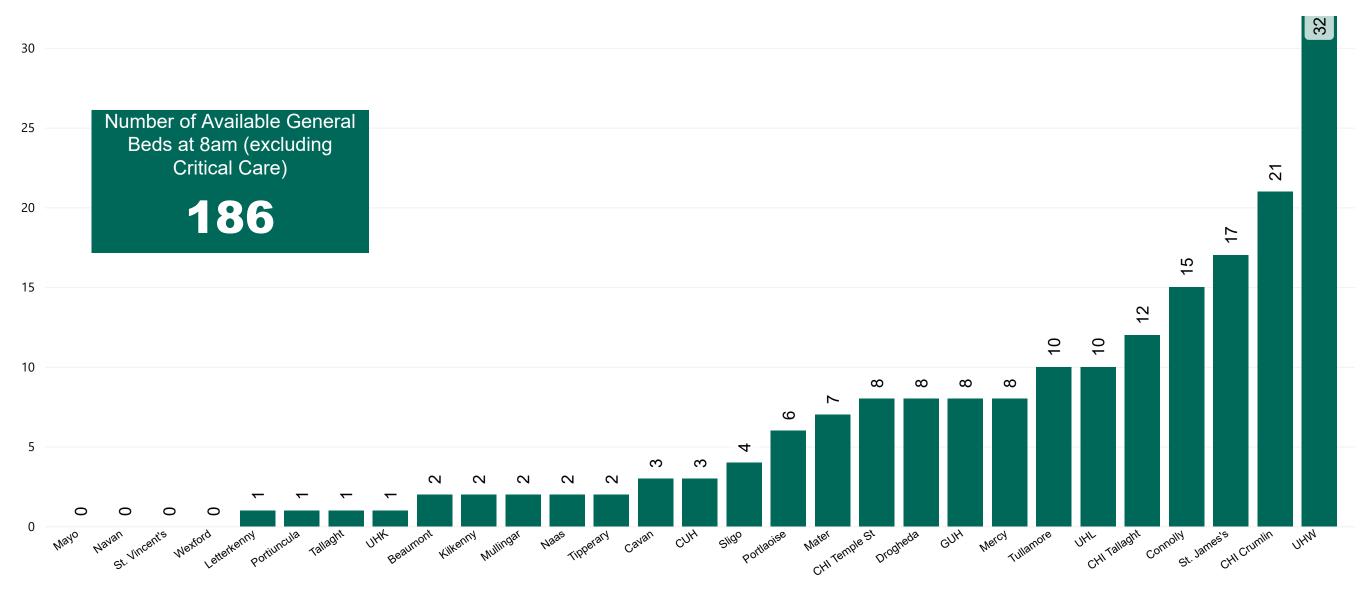

#### Number of Available General Beds on 24/08/2021

Number of Available General Beds