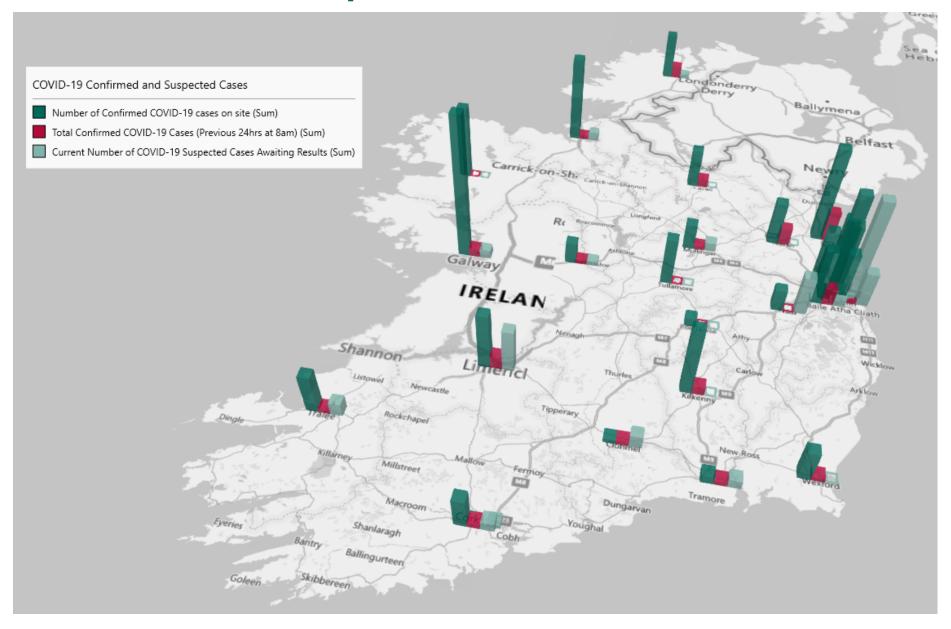

## Geographical Spread of COVID-19 Confirmed Cases and Suspected Cases across Acute Hospital Sites as at 24/08/2021 20:00