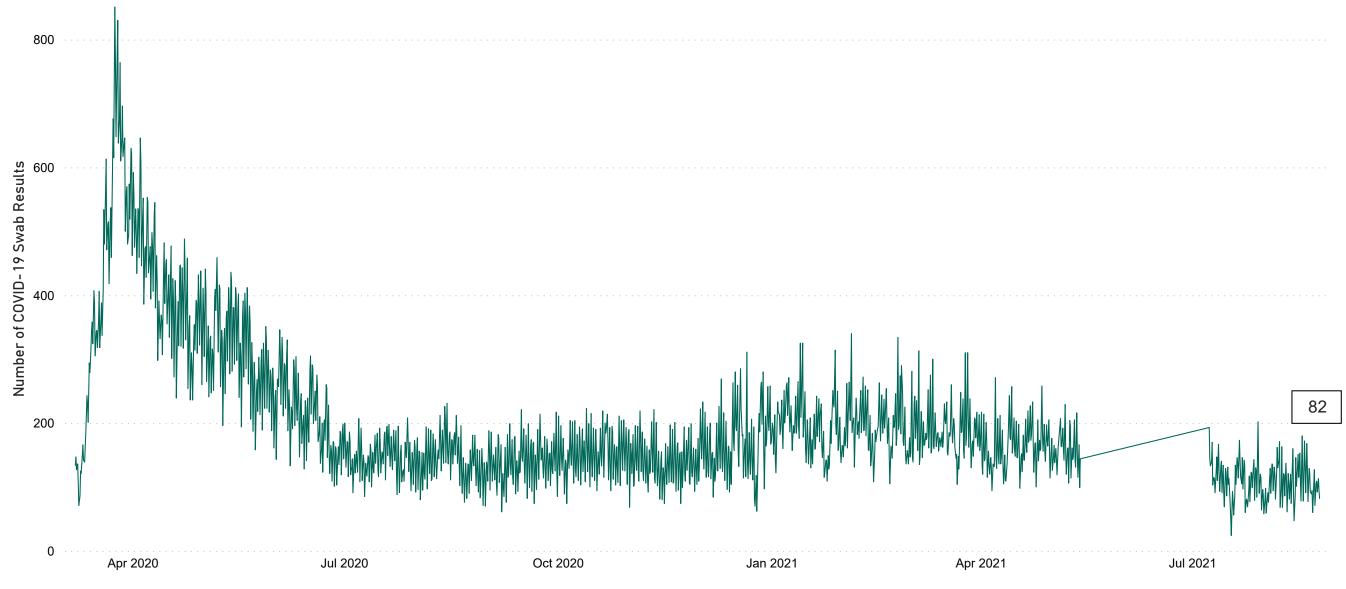

# Number of Suspected COVID-19 Swab Results Awaited Across 29 acute sites as at 24/08/2021

Number of COVID-19 Swab Results Awaited at 0800hrs, 1400hrs and 2000hrs

Source: SBAR Portal Note: There is no suspected C-19 data available from 14/05/2021 to 07/07/2021 due to the impacts of the cyber-attack.