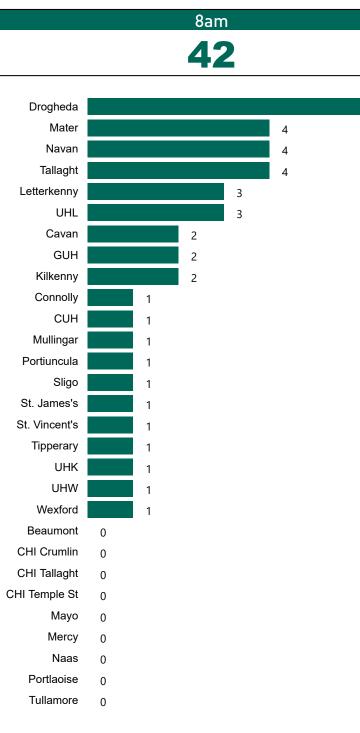

#### Total Confirmed COVID-19 Cases (Past 24 Hours)

Current Number of COVID-19 Suspected Cases

| 8am | 2pm | 8pm |
|-----|-----|-----|
| 113 | 94  | 82  |

Acute Hospitals | Page 5