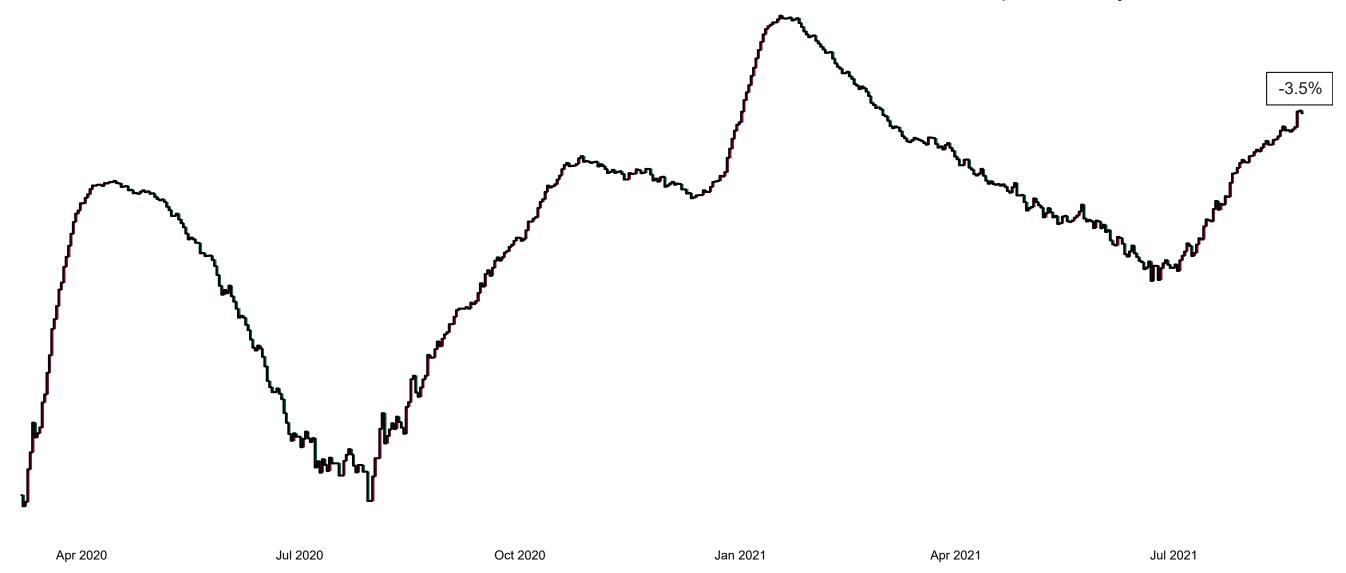

#### Percentage Increase compared to the Previous Day as at 24/08/2021

% Increase in total confirmed cases compared to the previous day since 06 March \* Baseline is 13 cases at 05-March-2020

Apr 2020

Oct 2020

Jan 2021

Apr 2021

Jul 2021

0.46%