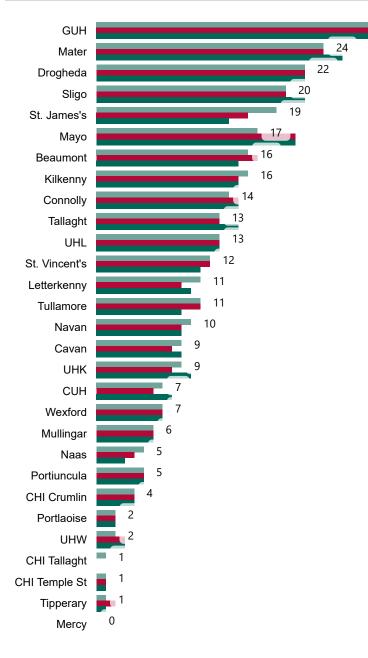

# Number of Confirmed COVID-19 Cases Admitted across 29 acute sites (including CHI)

Number of Confirmed COVID-19 Cases Admitted on Site at 0800hrs, 1400hrs and 2000hrs

PMIU COVID-19 Daily Operations Update Acute Hospitals | Page 6