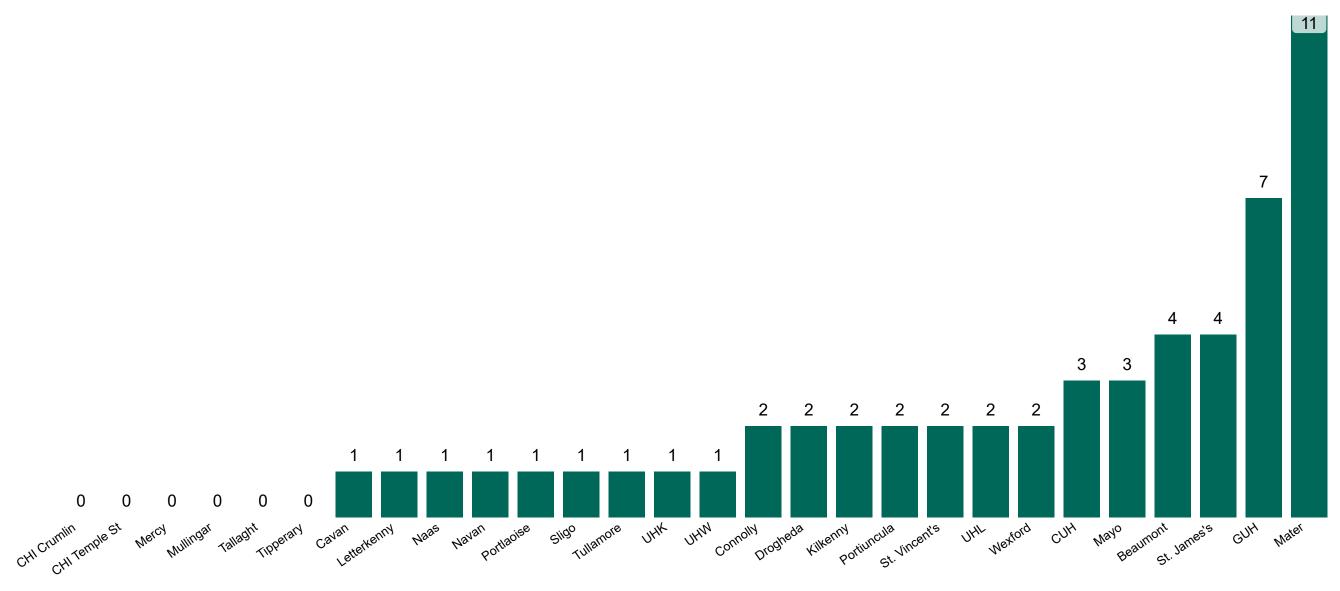

## Geographical Spread of COVID-19 Confirmed Cases and Suspected Cases across Acute Hospital Sites as at 24/08/2021 20:00