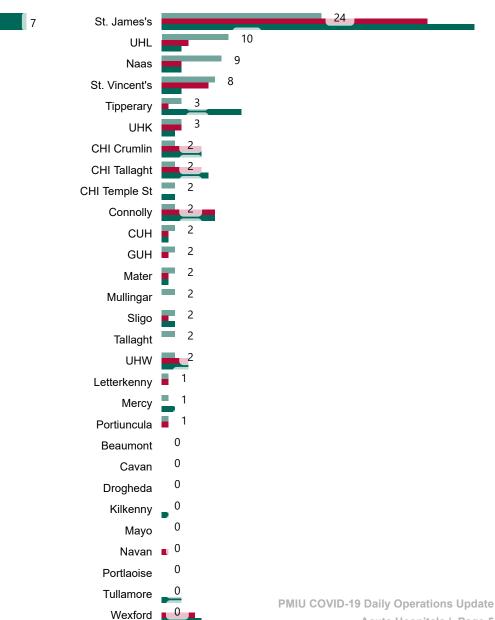

## Geographical Spread of COVID-19 Confirmed Cases and Suspected Cases across Acute Hospital Sites as at 24/08/2021 20:00