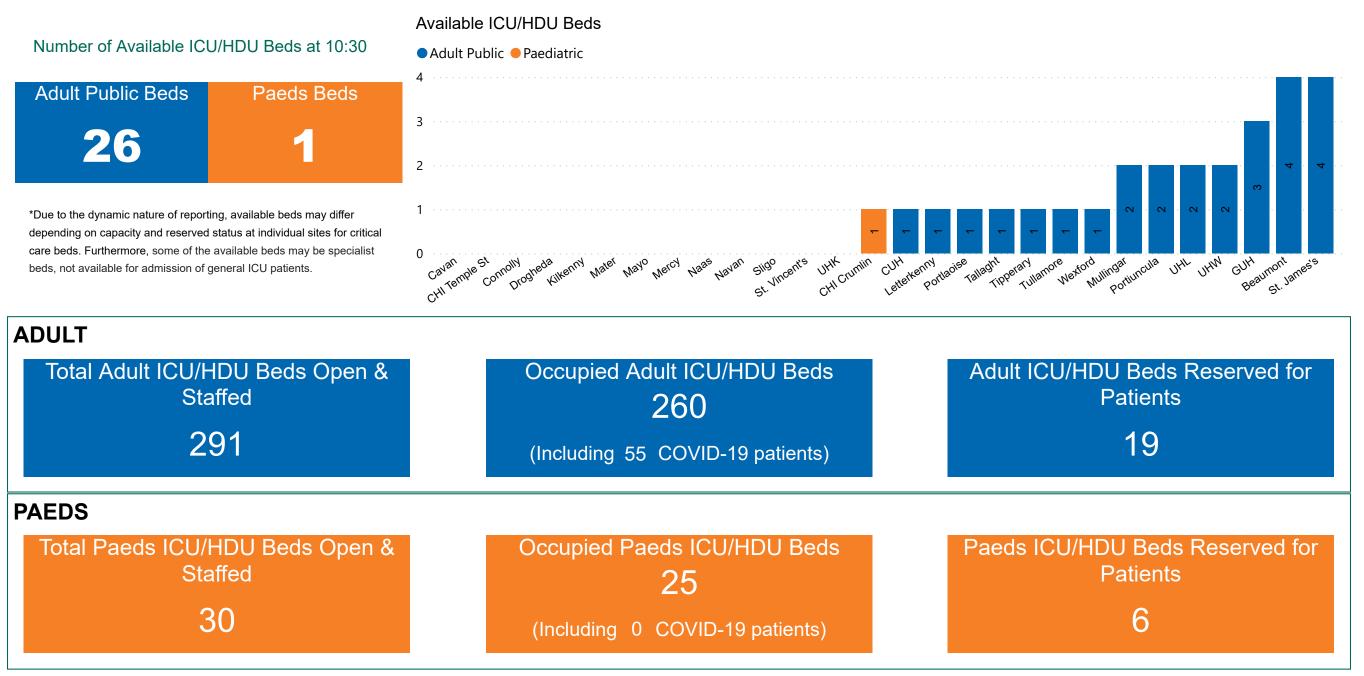

## Number of ICU/HDU Beds Available on 24/08/2021

Sources: (Critical Care Bed Vacancies) - ICU Bed Information System (National Office of Clinical Audit (NOCA))

PMIU COVID-19 Daily Operations Update Acute Hospitals | Page 10

### ICU/HDU Summary as at 24/08/2021 10:30