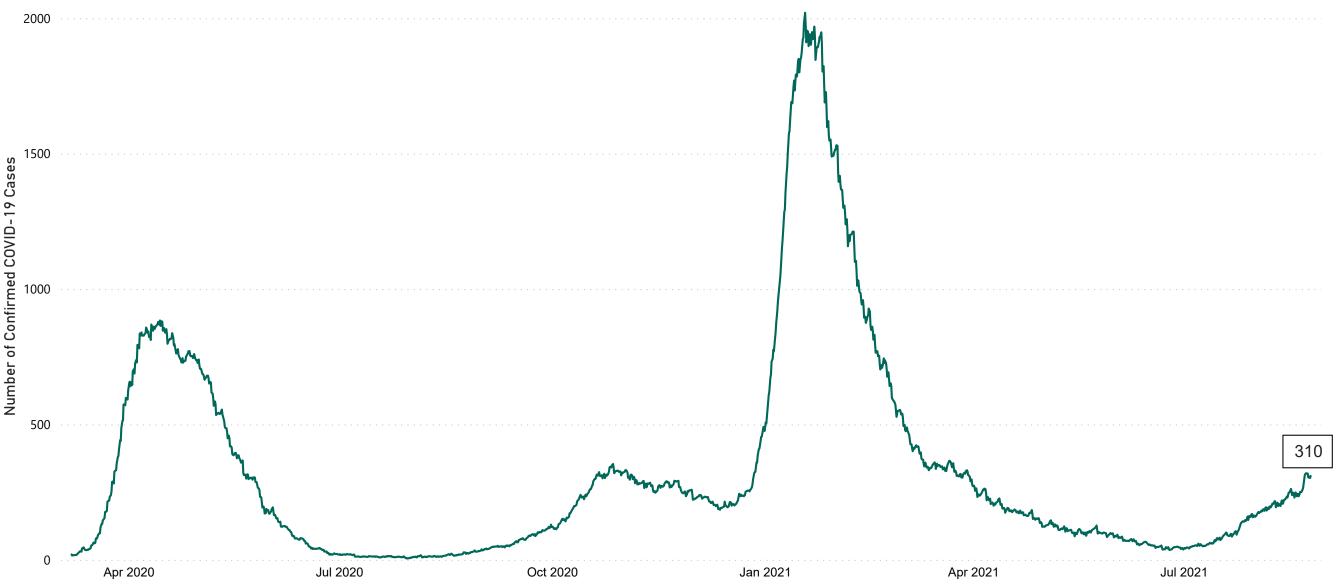

#### New Confirmed COVID-19 Cases in the Republic of Ireland as at 24/08/2021

Source: Department of Health 2020, < https://www.gov.ie/en/news/7e0924-latest-updates-on-covid-19-coronavirus/>

## Confirmed Cases of COVID-19 in the Republic of Ireland as at 24/08/2021

#### Total Confirmed COVID-19 Cases

| 8am | 2pm | 8pm |
|-----|-----|-----|
| 307 | 302 | 310 |

33