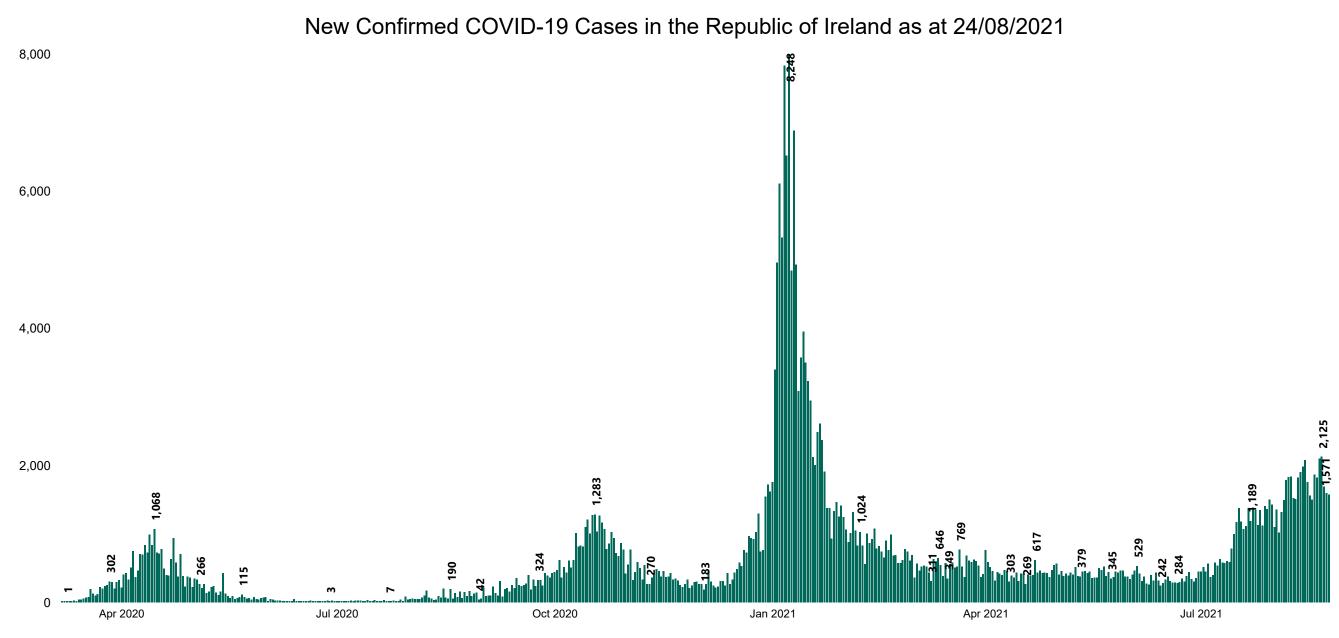

#### New Confirmed COVID-19 Cases in the Republic of Ireland as at 24/08/2021

Source: Department of Health 2020, < https://www.gov.ie/en/news/7e0924-latest-updates-on-covid-19-coronavirus/>