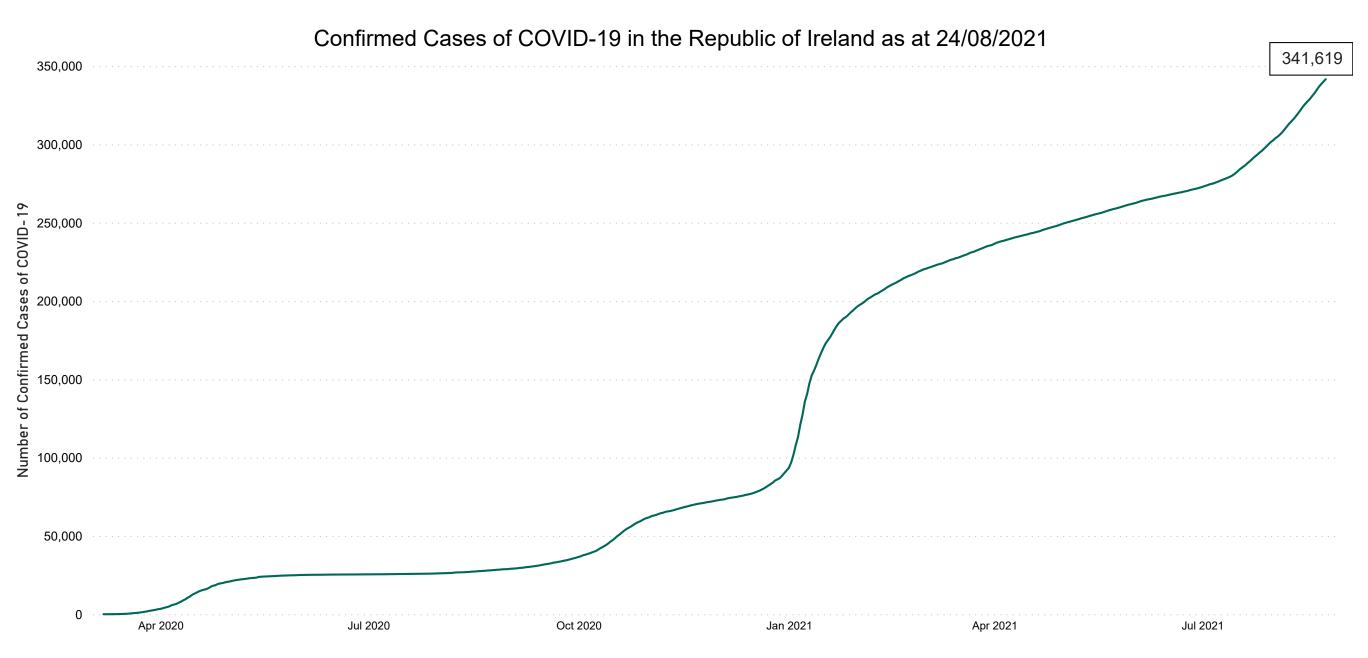

COVID-19 Daily Operations Update Acute Hospitals

Performance Management and Improvement Unit

2000hrs Tuesday 24th August 2021



#### New Confirmed COVID-19 Cases in the Republic of Ireland as at 24/08/2021



Source: Department of Health 2020, < https://www.gov.ie/en/news/7e0924-latest-updates-on-covid-19-coronavirus/>

#### Percentage Increase compared to the Previous Day as at 24/08/2021

% Increase in total confirmed cases compared to the previous day since 06 March \* Baseline is 13 cases at 05-March-2020

Apr 2020

Oct 2020

Jan 2021

Apr 2021

Jul 2021

0.46%

## Confirmed Cases of COVID-19 in the Republic of Ireland as at 24/08/2021



## Geographical Spread of COVID-19 Confirmed Cases and Suspected Cases across Acute Hospital Sites as at 24/08/2021 20:00



#### Total Confirmed COVID-19 Cases

| 8am | 2pm | 8pm |
|-----|-----|-----|
| 307 | 302 | 310 |

33



#### Total Confirmed COVID-19 Cases (Past 24 Hours)

Current Number of COVID-19 Suspected Cases

| 8am | 2pm | 8pm |
|-----|-----|-----|
| 113 | 94  | 82  |





Acute Hospitals | Page 5

# Number of Confirmed COVID-19 Cases Admitted across 29 acute sites (including CHI)

Number of Confirmed COVID-19 Cases Admitted on Site at 0800hrs, 1400hrs and 2000hrs



PMIU COVID-19 Daily Operations Update Acute Hospitals | Page 6

# Percentage Variance at <u>8am</u> of Confirmed COVID-19 cases Admitted Across 29 sites compared to the previous day

% Variance at 8am of confi