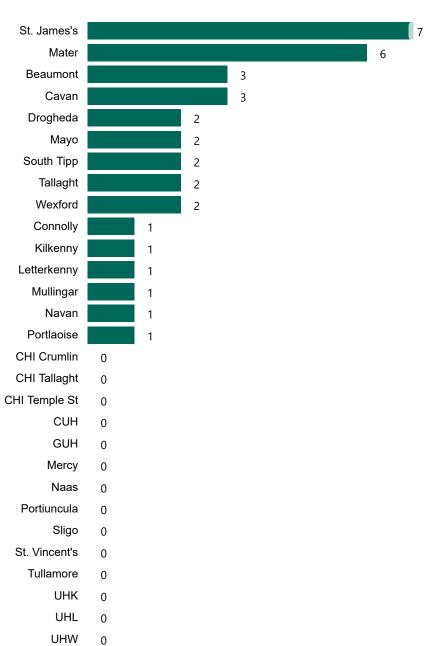

# Number of Suspected COVID-19 Swab Results Awaited Across 29 acute sites as at 24/02/2021

Number of COVID-19 Swab Results Awaited at 0800hrs, 1400hrs and 2000hrs