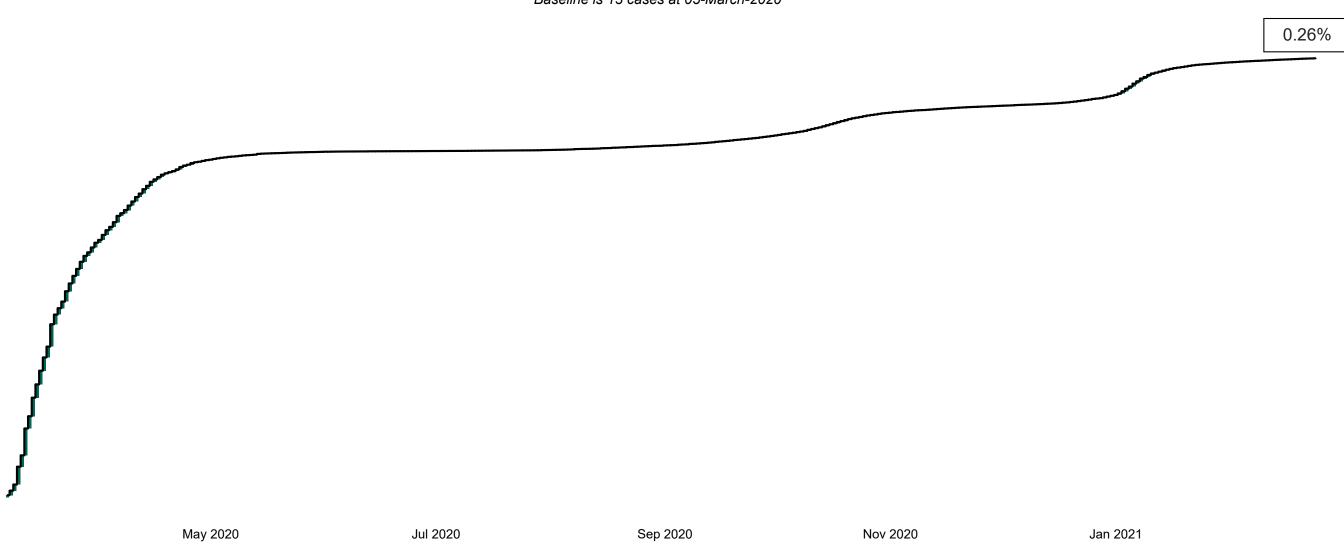

### Percentage Increase compared to the Previous Day as at 24/02/2021

% Increase in total confirmed cases compared to the previous day since 06 March
\* Baseline is 13 cases at 05-March-2020