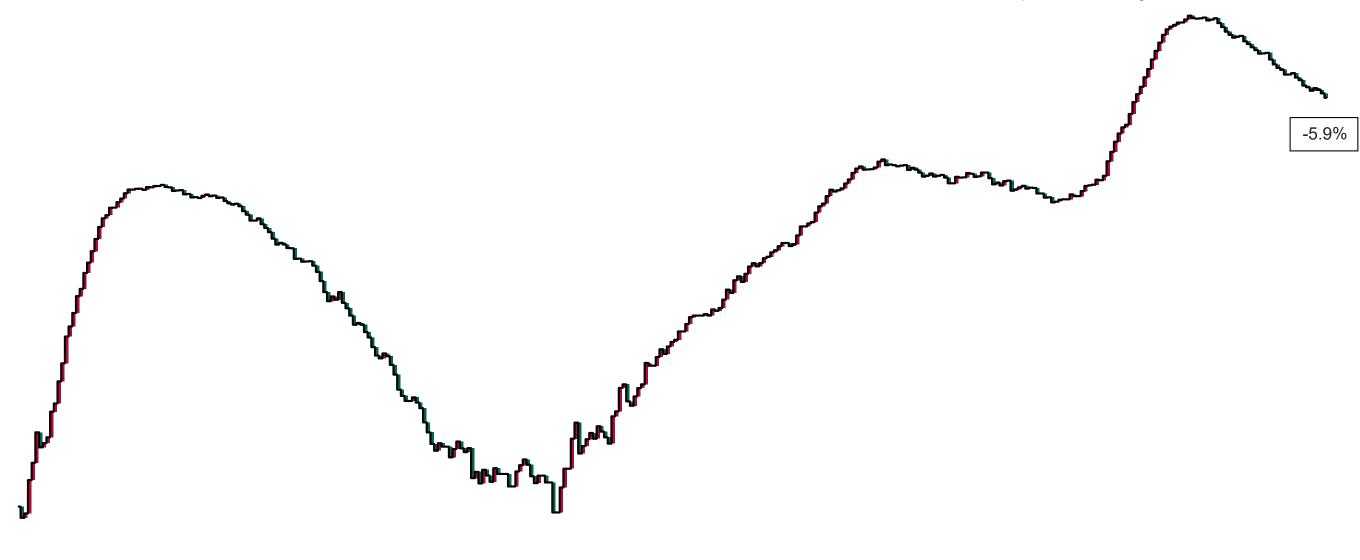

# Percentage Variance at <u>8am</u> of Confirmed COVID-19 cases Admitted Across 29 sites compared to the previous day

% Variance at 8am of confirmed COVID-19 cases admitted across 29 sites to the previous day

Sep 2020

Jan 2021

PMIU COVID-19 Daily Operations Update Acute Hospitals | Page 7

Nov 2020

May 2020

Jul 2020