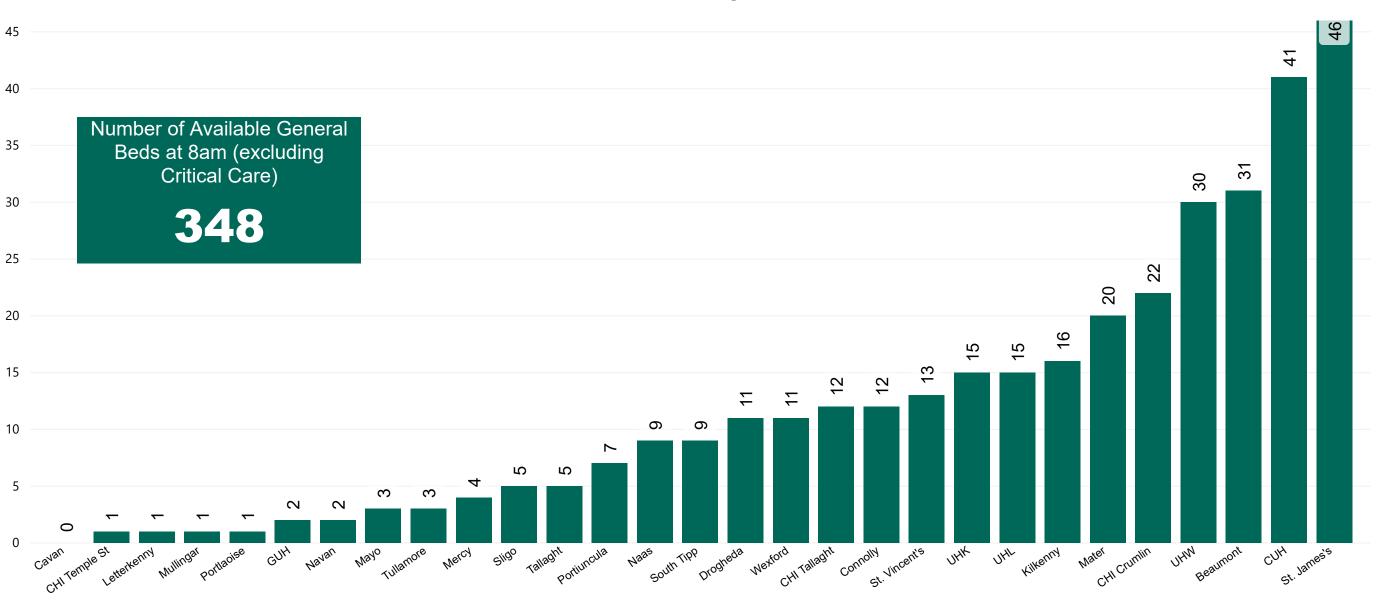

#### Number of Available General Beds on 24/02/2021

#### Number of Available General Beds