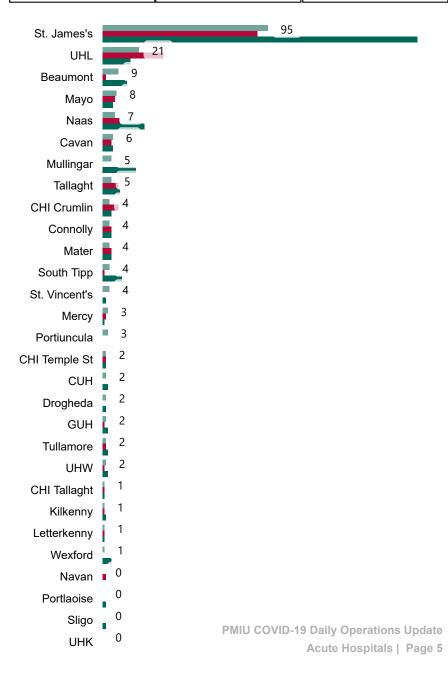

## Geographical Spread of COVID-19 Confirmed Cases and Suspected Cases across Acute Hospital Sites as at 24/02/2021 20:00