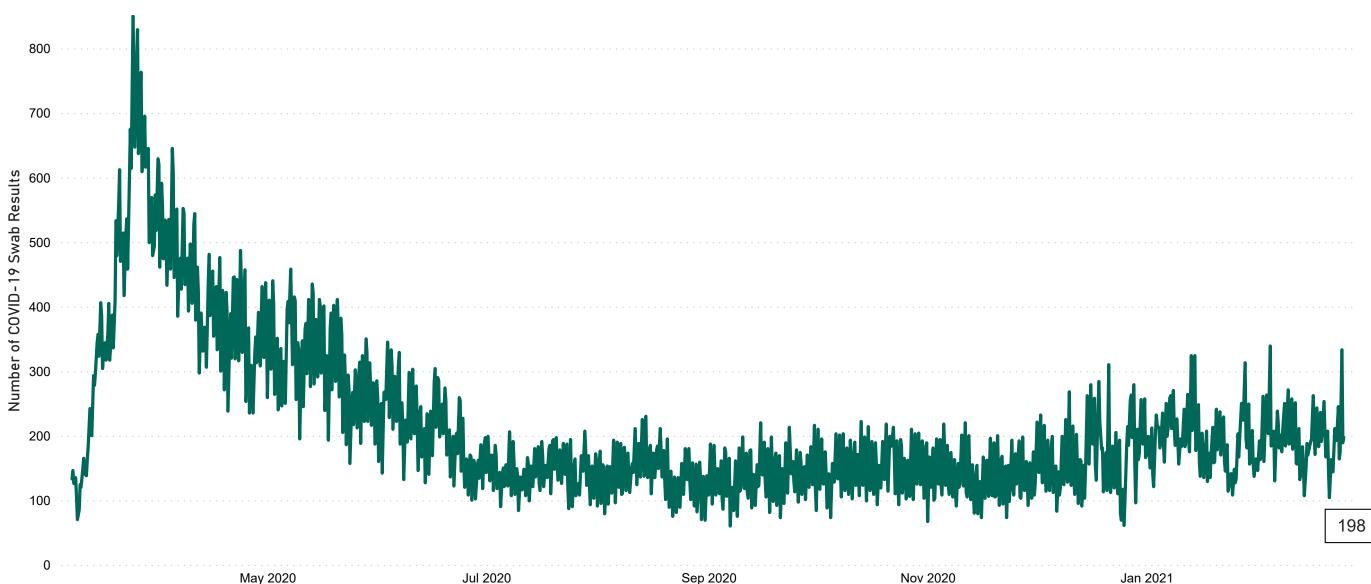

# Number of Suspected COVID-19 Swab Results Awaited Across 29 acute sites as at 24/02/2021

Number of COVID-19 Swab Results Awaited at 0800hrs, 1400hrs and 2000hrs