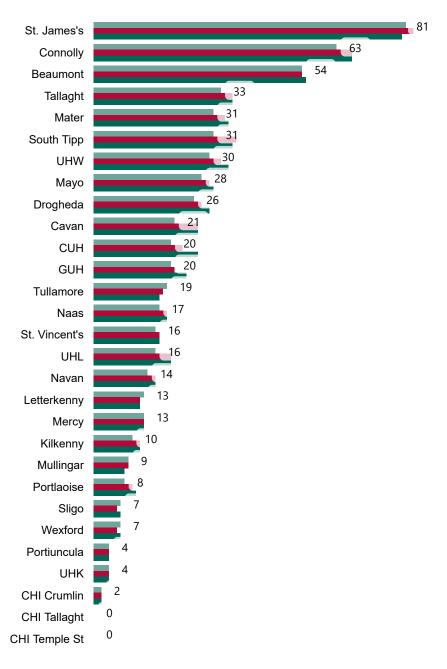

# Number of Confirmed COVID-19 Cases Admitted across 29 acute sites (including CHI)

Number of Confirmed COVID-19 Cases Admitted on Site at 0800hrs, 1400hrs and 2000hrs