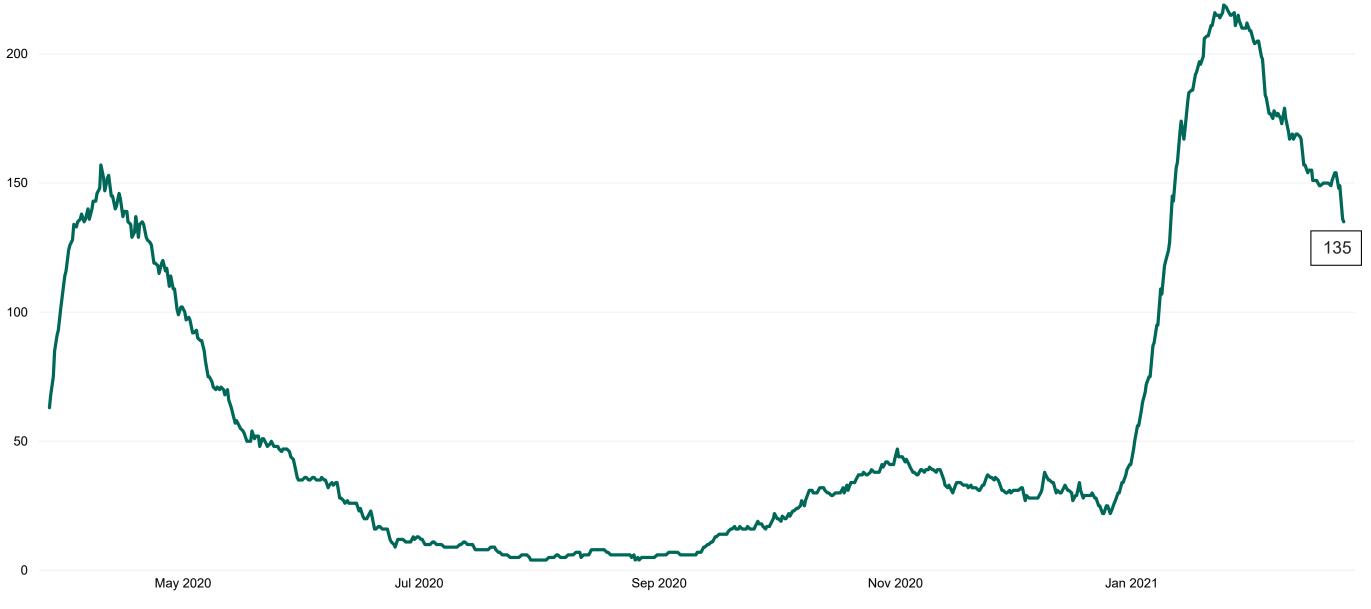

#### **Confirmed COVID-19 Cases in Critical Care Units**

Confirmed COVID-19 Cases in Critical Care Units from 27/03/2020 to 24/02/2021