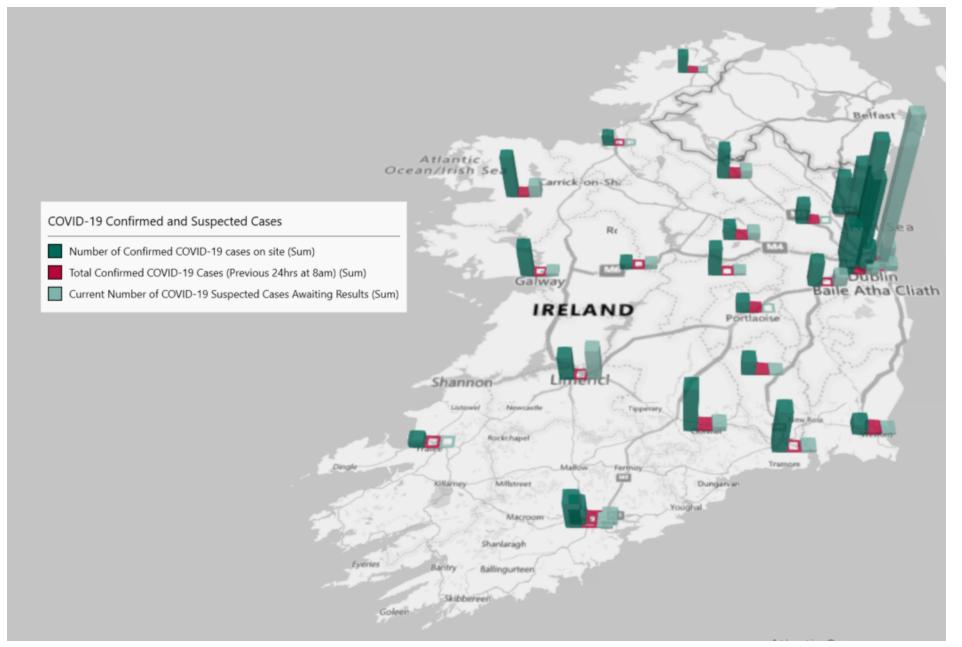

## Geographical Spread of COVID-19 Confirmed Cases and Suspected Cases across Acute Hospital Sites as at 24/02/2021 20:00