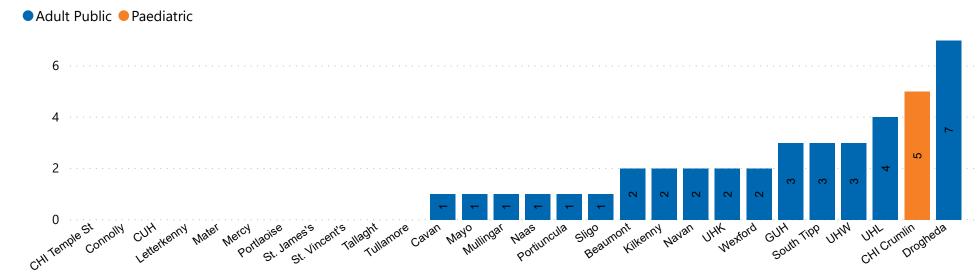

#### **Number of Critical Beds Available on 24/02/2021**

Available Critical Care Beds

Number of Available Critical Care Beds at 18:30

Adult Public Beds Paeds Beds

**36** 

\*Due to the dynamic nature of reporting, available beds may differ depending on capacity and reserved status at individual sites for critical care beds. Furthermore, some of the available beds may be specialist beds, not available for admission of general ICU patients.