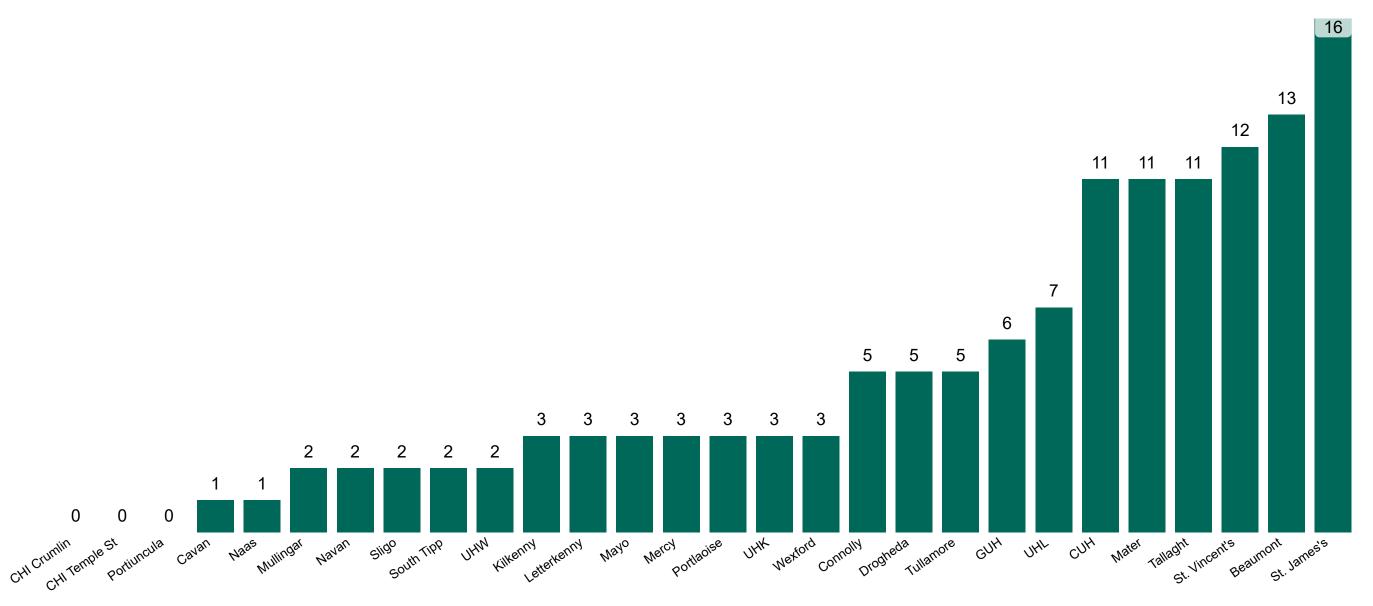

## Geographical Spread of COVID-19 Confirmed Cases and Suspected Cases across Acute Hospital Sites as at 24/02/2021 20:00