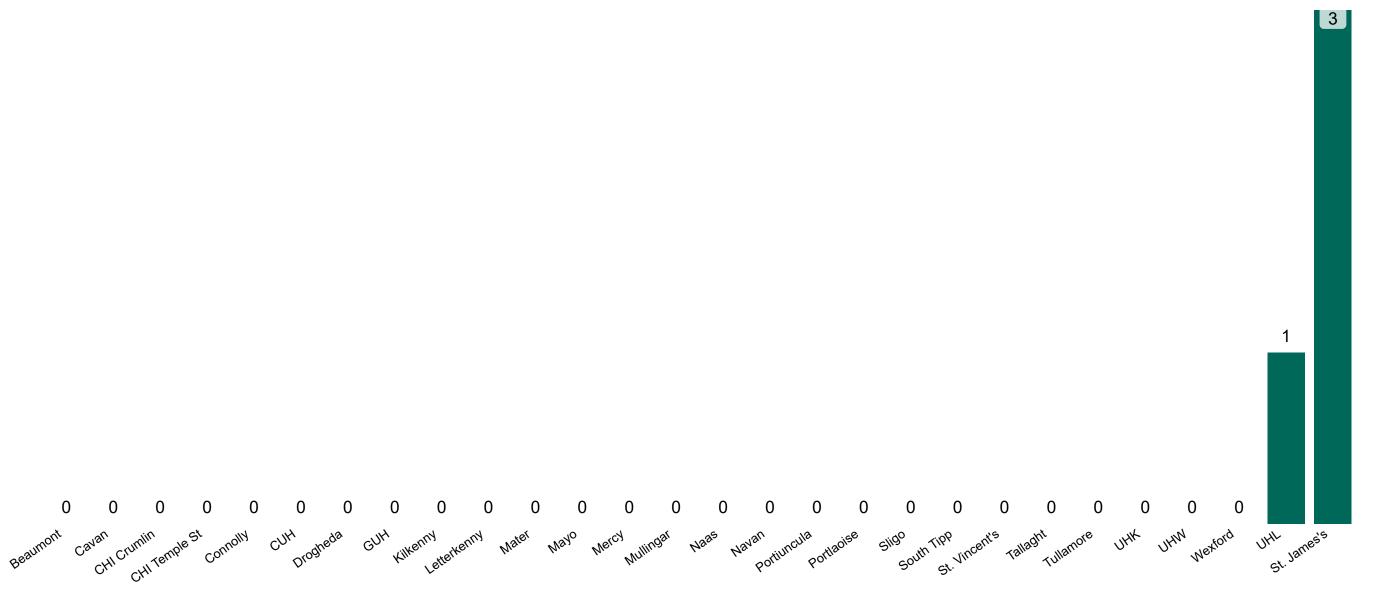

### **Suspected COVID-19 Cases in Critical Care Units**

Suspected COVID-19 Cases in Critical Care Units 24/02/2021