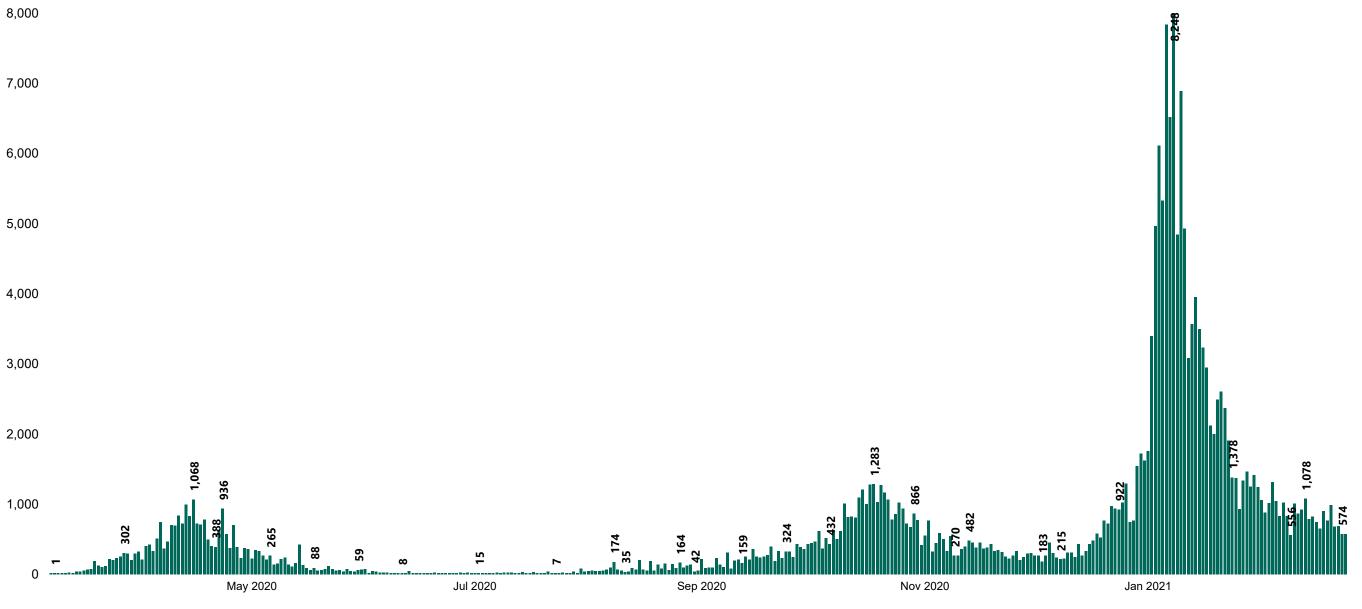

### New Confirmed COVID-19 Cases in the Republic of Ireland as at 24/02/2021

New COVID-19 Cases in the Republic of Ireland as of 24/02/2021