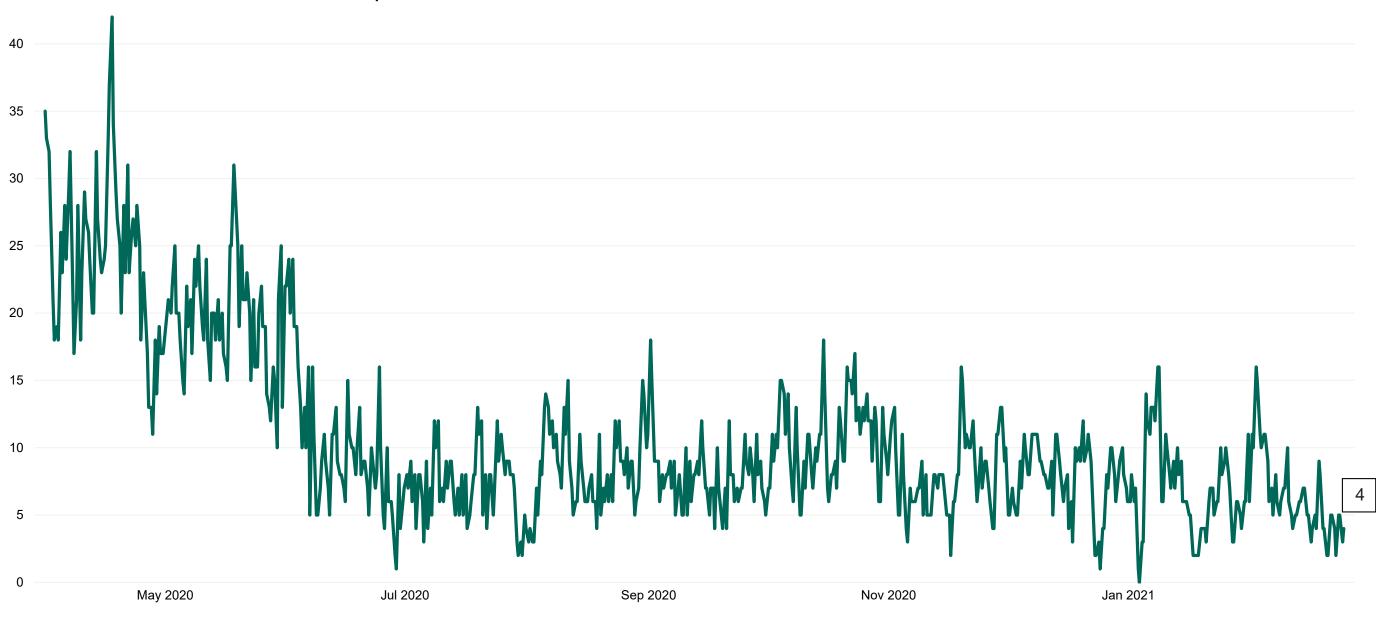

### **Suspected COVID-19 Cases in Critical Care Units**

Suspected COVID-19 Cases in Critical Care Units from 31/03/2020 to 24/02/2021