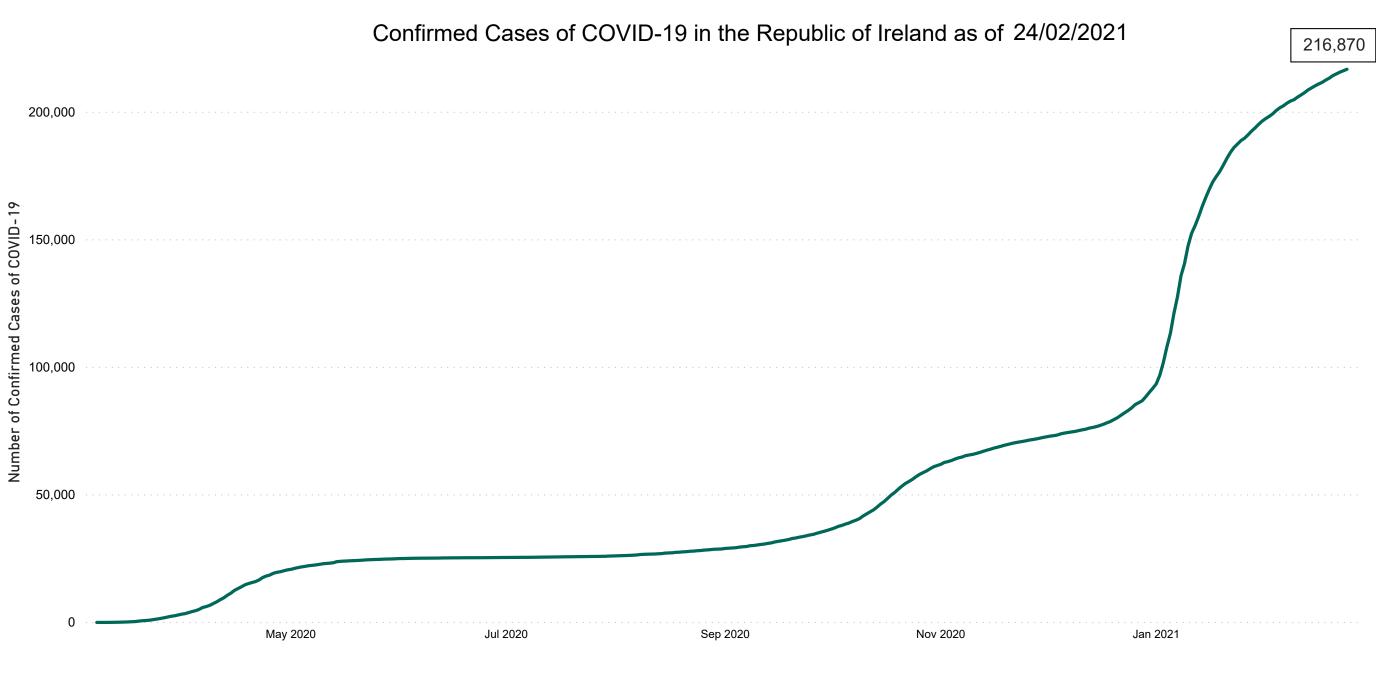

## **COVID-19 Daily Operations Update Acute Hospitals**

## Performance Management and Improvement Unit

2000hrs Wednesday 24th February 2021



### New Confirmed COVID-19 Cases in the Republic of Ireland as at 24/02/2021

New COVID-19 Cases in the Republic of Ireland as of 24/02/2021



### Percentage Increase compared to the Previous Day as at 24/02/2021

% Increase in total confirmed cases compared to the previous day since 06 March
\* Baseline is 13 cases at 05-March-2020



## Confirmed Cases of COVID-19 in the Republic of Ireland as at 24/02/2021



## Geographical Spread of COVID-19 Confirmed Cases and Suspected Cases across Acute Hospital Sites as at 24/02/2021 20:00



#### **Total Confirmed COVID-19 Cases**

| 8am        | 2pm | 8pm |
|------------|-----|-----|
| <b>652</b> | 641 | 597 |



#### Total Confirmed COVID-19 Cases (Past 24 Hours)





#### Current Number of COVID-19 Suspected Cases

| 8am | 2pm | 8pm |
|-----|-----|-----|
| 334 | 190 | 198 |



# Number of Confirmed COVID-19 Cases Admitted across 29 acute sites (including CHI)

Number of Confirmed COVID-19 Cases Admitted on Site at 0800hrs, 1400hrs and 2000hrs



# Percentage Variance at <u>8am</u> of Confirmed COVID-19 cases Admitted Across 29 sites compared to the previous day

% Variance at 8am of confirmed COVID-19 cases admitted across 29 sites to the previous d