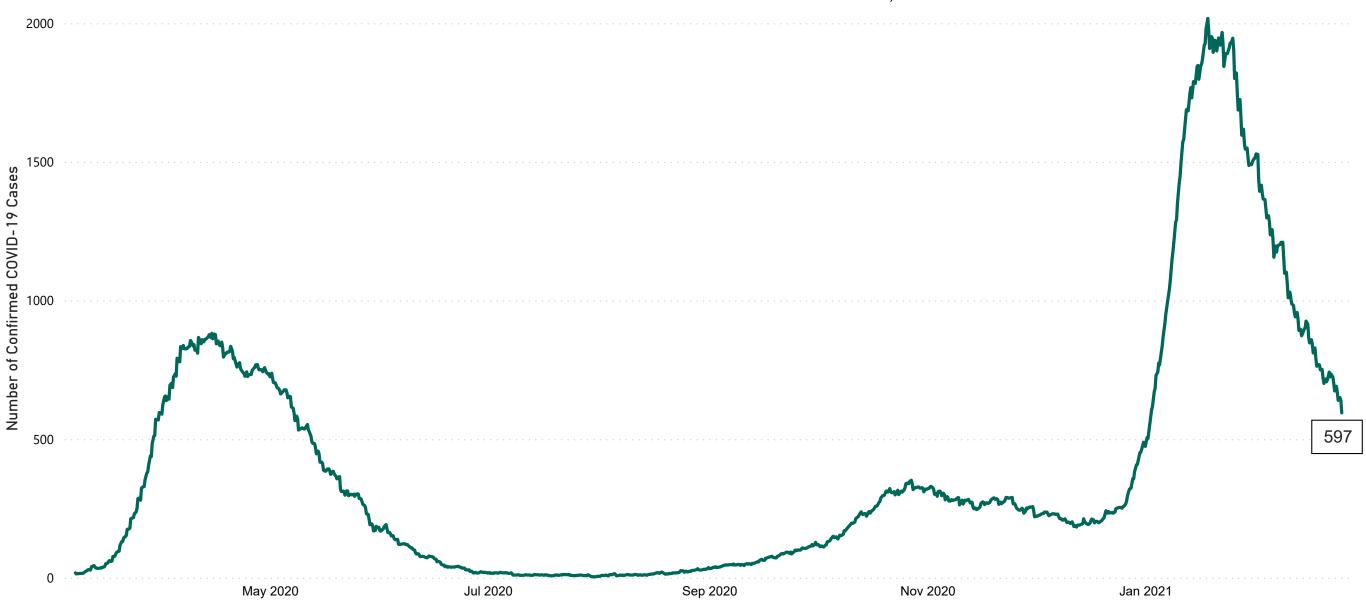

### New Confirmed COVID-19 Cases in the Republic of Ireland as at 24/02/2021

New COVID-19 Cases in the Republic of Ireland as of 24/02/2021