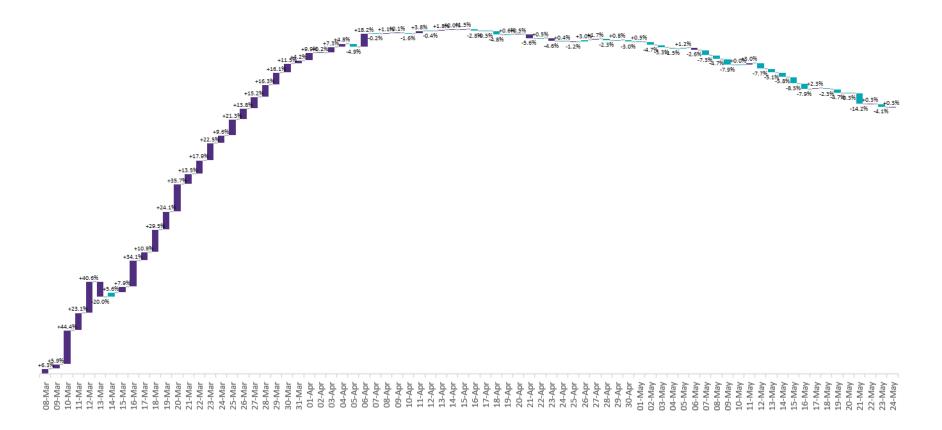

#### Percentage Increase compared to previous day since 06.03.2020

% Increase in total confirmed cases compared to the previous day since 06 March \* Baseline is 13 cases at 05-March-2020 +5.6%+2.6%+3.9%+3.3%+3.8%+1.2%+1.8%+1.6%+1.2%+1.2%+0.7%+1.0%+0.5%+1.8%+0.4%+0.4%+0.3%+0.5%0.2% 5.6%+2.6%+3.9%+0.5%+0.1%+1.0%+1.6%+1.0%+0.6%+1.0%+0.6%+0.7%+0.5%+0.3%+0.3%+0.3%+0.3%+0.3% +7.8% +5.3% +22.6 +52.2% +30.99 +43.3 +28.6 +62.8 +26. 25-Apr 25-Apr 25-Apr 25-Apr 25-Apr 26-Apr 30-Apr 30-Apr 30-Apr 30-Apr 30-May 05-May 05-May 05-May 05-May 110-May 112-May 112-May 112-May 112-Mar 113-Mar 115-Mar 116-Mar 116-Mar 117-Mar 117-Mar 220-Mar 225-Mar 225-Ma May May May May May May May -Apr -Apr -Apr -Apr -Apr 0-Apr 1-Apr đ ā ā ā ā đ d ā a a 