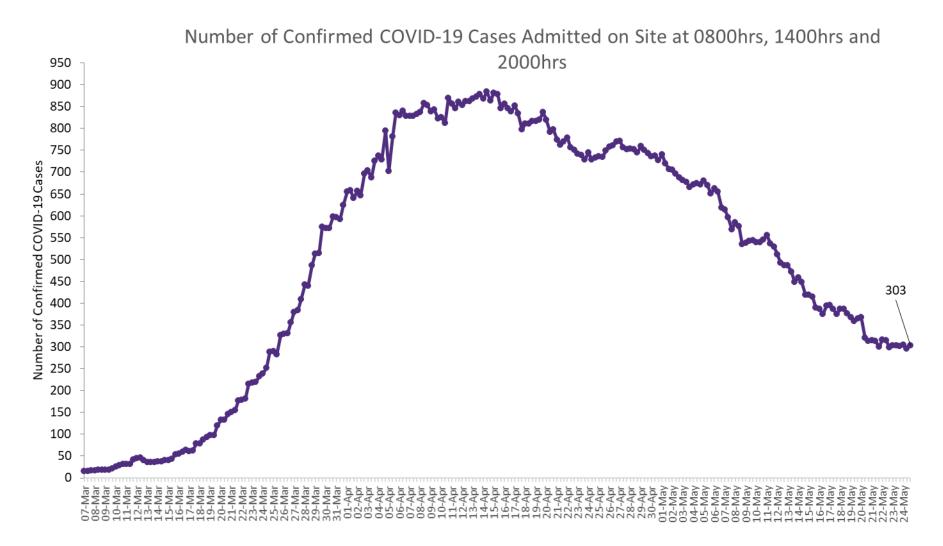

# Number of Confirmed COVID-19 cases admitted across 29 acute sites (including CHI)

Source: SBAR Portal