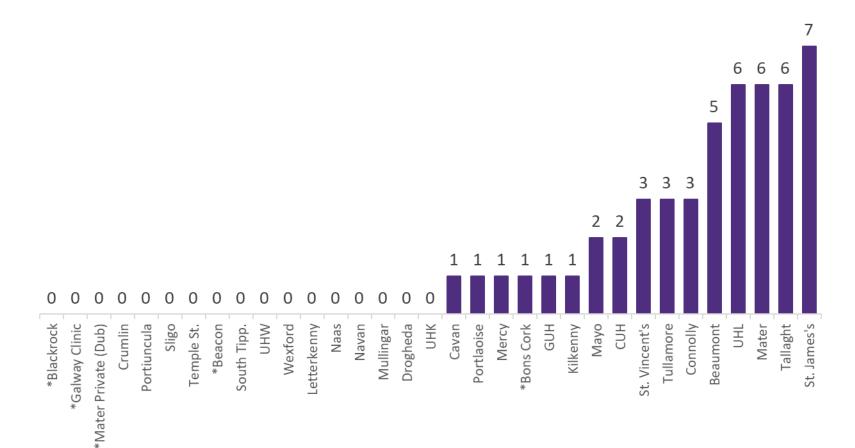

#### **Confirmed COVID-19 Cases in Critical Care Units**

Confirmed Covid-19 Cases in Critical Care Units (24/05/2020)

#### **Confirmed COVID-19 Cases in Critical Care Units**