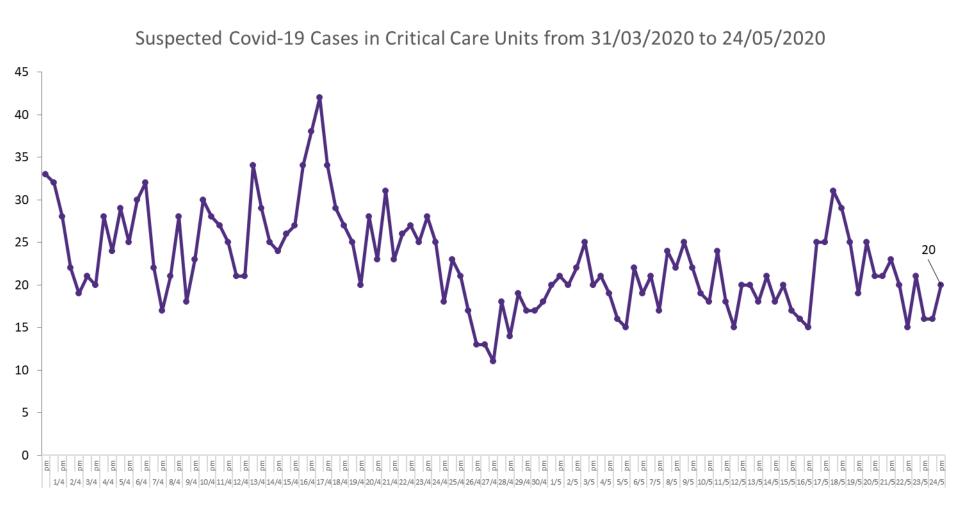

#### **Suspected COVID-19 Cases in Critical Care Units**

Suspected Covid-19 Cases in Critical Care Units (24/05/2020)

#### **Suspected COVID-19 Cases in Critical Care Units**

Source: ICU Bed Information System (National Office of Clinical Audit (NOCA))