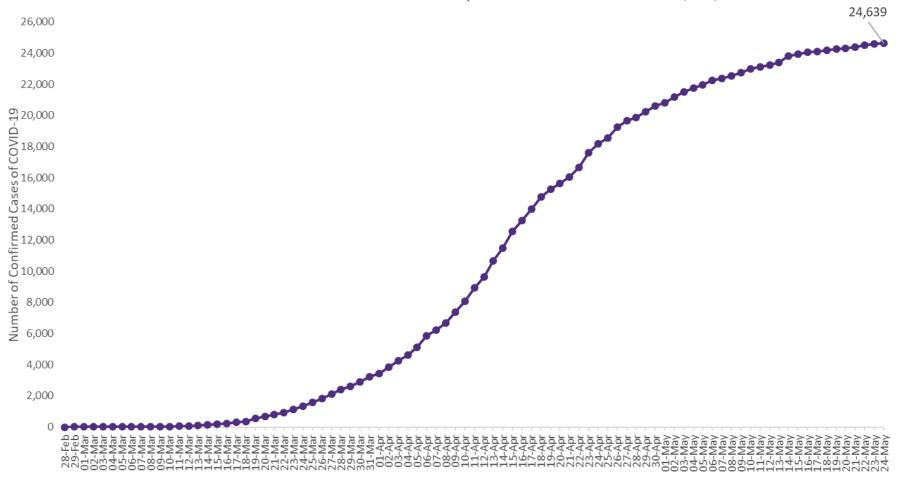

### Confirmed Cases of COVID-19 in the Republic of Ireland as at 24<sup>th</sup> May 2020

Confirmed Cases of COVID-19 in the Republic of Ireland as of 24/05/2020