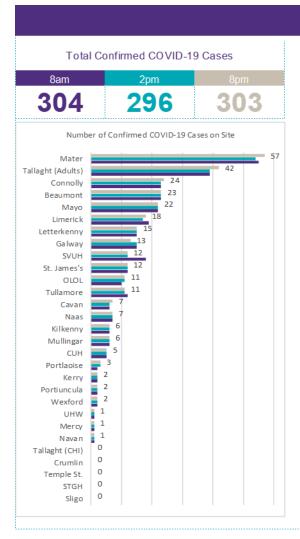

#### 2000hrs, 24th May 2020: COVID-19 Dashboard by Acute Hospital

#### 8pm COVID-19 Update