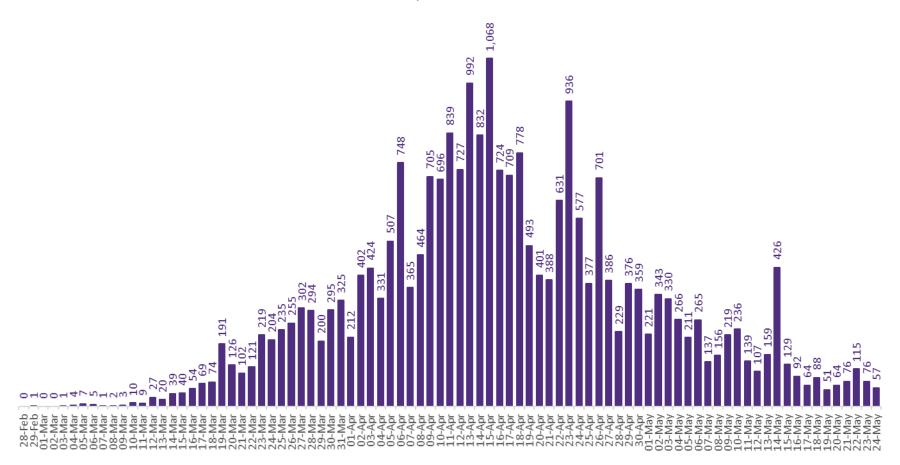

### New Confirmed COVID-19 Cases in the Republic of Ireland as of 24th May 2020

New COVID-19 Cases in the Republic of Ireland as of 24/05/2020