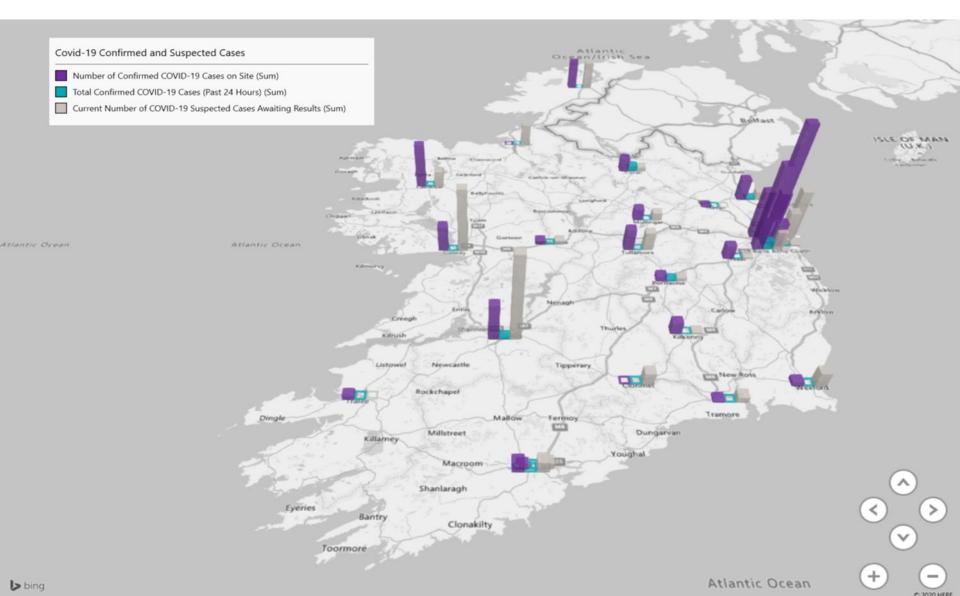

#### 2000hrs, 24<sup>th</sup> May 2020: Geographical Spread of COVID-19 Confirmed Cases and Suspected Cases across Acute Hospital Sites