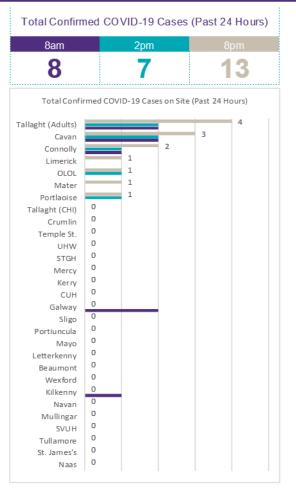

%+0.6%+0.7%+0.5%+0.3%+0.3%+0.3%+0.3%+0.3% +7.8% +5.3% +22.6 +52.2% +30.99 +43.3 +28.6 +62.8 +26. 25-Apr 25-Apr 25-Apr 25-Apr 25-Apr 26-Apr 30-Apr 30-Apr 30-Apr 30-Apr 30-May 05-May 05-May 05-May 05-May 110-May 112-May 112-May 112-May 112-Mar 113-Mar 115-Mar 116-Mar 116-Mar 117-Mar 117-Mar 220-Mar 225-Mar 225-Ma May May May May May May May -Apr -Apr -Apr -Apr -Apr 0-Apr 1-Apr đ ā ā ā ā đ d ā a a 

### Confirmed Cases of COVID-19 in the Republic of Ireland as at 24<sup>th</sup> May 2020

Confirmed Cases of COVID-19 in the Republic of Ireland as of 24/05/2020



#### 2000hrs, 24<sup>th</sup> May 2020: Geographical Spread of COVID-19 Confirmed Cases and Suspected Cases across Acute Hospital Sites



#### 2000hrs, 24th May 2020: COVID-19 Dashboard by Acute Hospital



#### 8pm COVID-19 Update





# Number of Confirmed COVID-19 cases admitted across 29 acute sites (including CHI)



Source: SBAR Portal

#### Percentage Variance at <u>8am</u> of Confirmed COVID-19 cases Admitted Across 29 sites compared to the previous day

% Variance at 8am of confirmed COVID-19 cases admitted across 29 sites compared to the previous

day



# Number of Suspected COVID-19 Swab Results Awaited Across 29 acute sites as at 24/05/2020



#### Number of Vacant Beds and Critical Beds Available on 24/05/2020

(Note HSE COVID-19 Surge plan includes significant additional Critical Care Beds in addition to those indicated below)



#### Critical Care Summary as at 1830hrs, 24th May 2020



#### **Confirmed COVID-19 Cases in Critical Care Units**

Confirmed Covid-19 Cases in Critical Care Units (24/05/2020