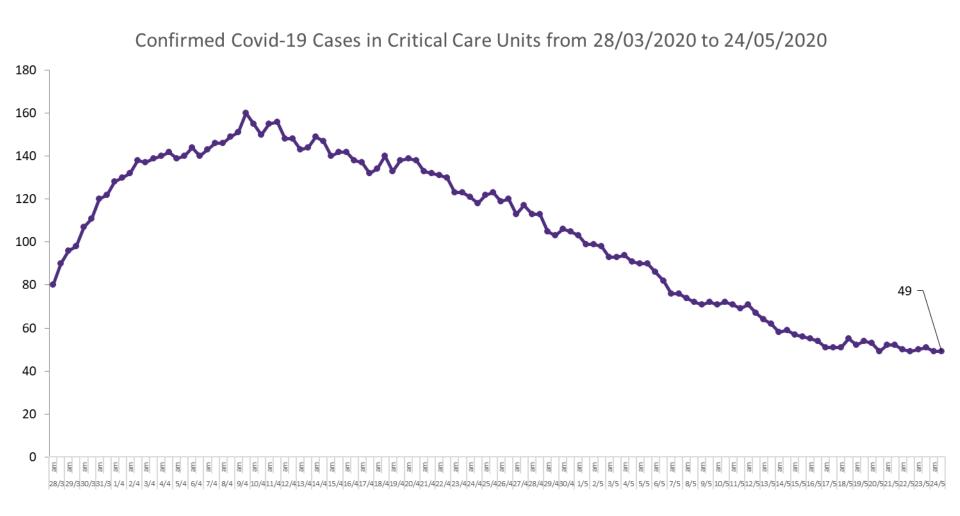

#### **Confirmed COVID-19 Cases in Critical Care Units**

Confirmed Covid-19 Cases in Critical Care Units (24/05/2020)

#### **Confirmed COVID-19 Cases in Critical Care Units**