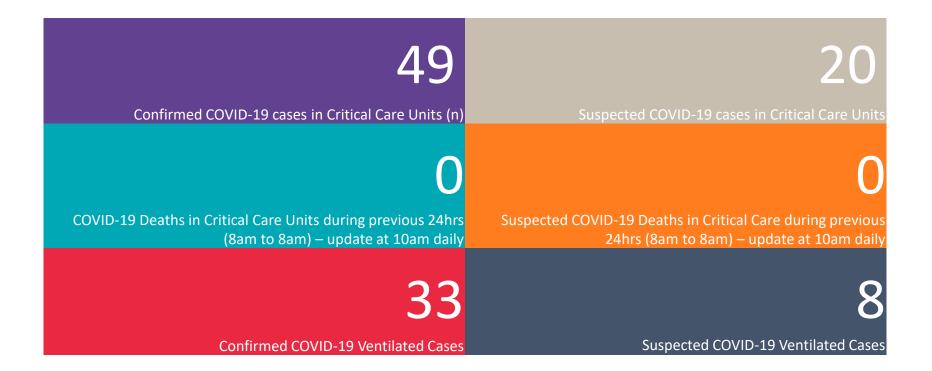

#### Critical Care Summary as at 1830hrs, 24th May 2020

#### **Confirmed COVID-19 Cases in Critical Care Units**

Confirmed Covid-19 Cases in Critical Care Units (24/05/2020)

#### **Confirmed COVID-19 Cases in Critical Care Units**

#### **Suspected COVID-19 Cases in Critical Care Units**

Suspected Covid-19 Cases in Critical Care Units (24/05/2020)

#### **Suspected COVID-19 Cases in Critical Care Units**

Source: ICU Bed Information System (National Office of Clinical Audit (NOCA))