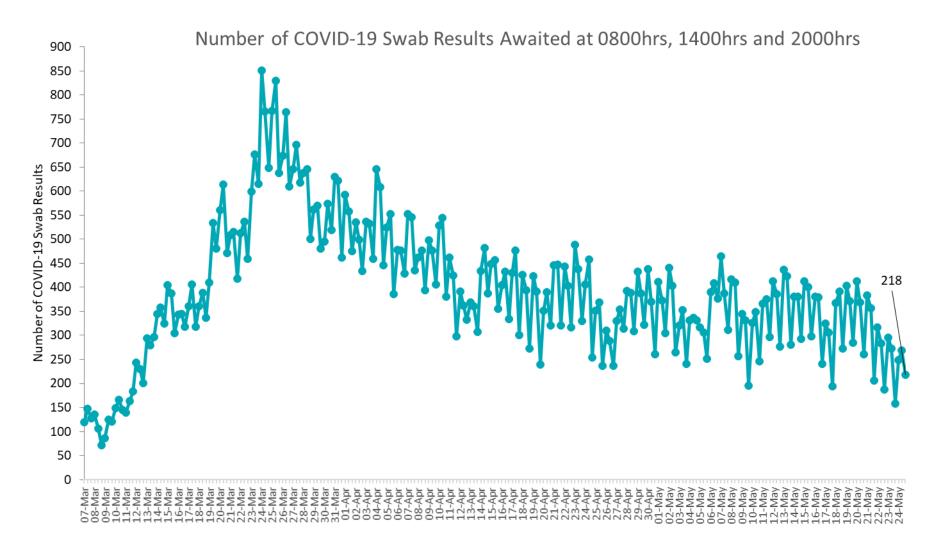

# Number of Suspected COVID-19 Swab Results Awaited Across 29 acute sites as at 24/05/2020