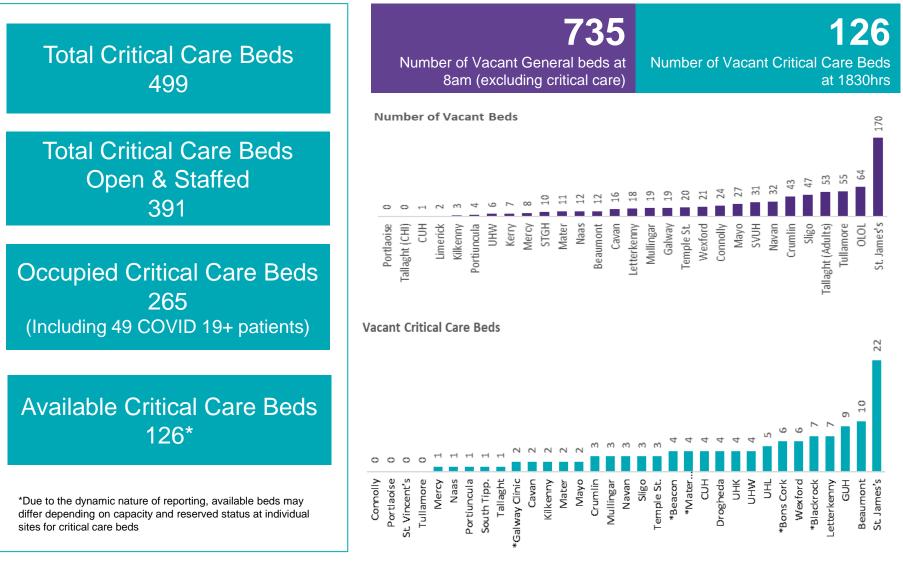

#### Number of Vacant Beds and Critical Beds Available on 24/05/2020

(Note HSE COVID-19 Surge plan includes significant additional Critical Care Beds in addition to those indicated below)

#### Critical Care Summary as at 1830hrs, 24th May 2020