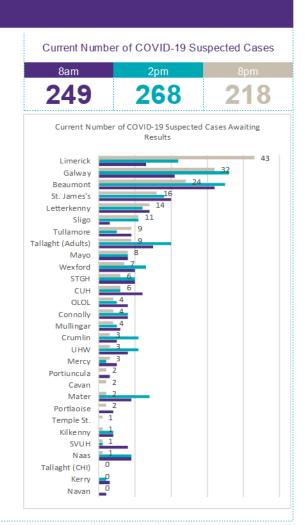

# Number of Suspected COVID-19 Swab Results Awaited Across 29 acute sites as at 24/05/2020