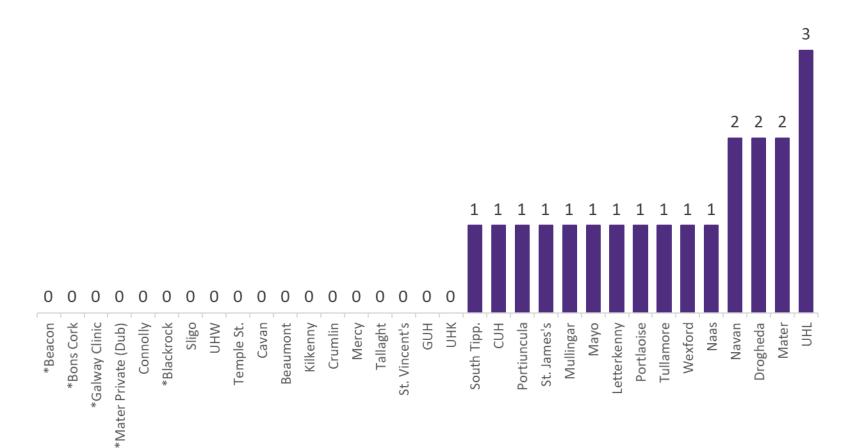

#### 2000hrs, 24<sup>th</sup> May 2020: Geographical Spread of COVID-19 Confirmed Cases and Suspected Cases across Acute Hospital Sites

#### 2000hrs, 24th May 2020: COVID-19 Dashboard by Acute Hospital