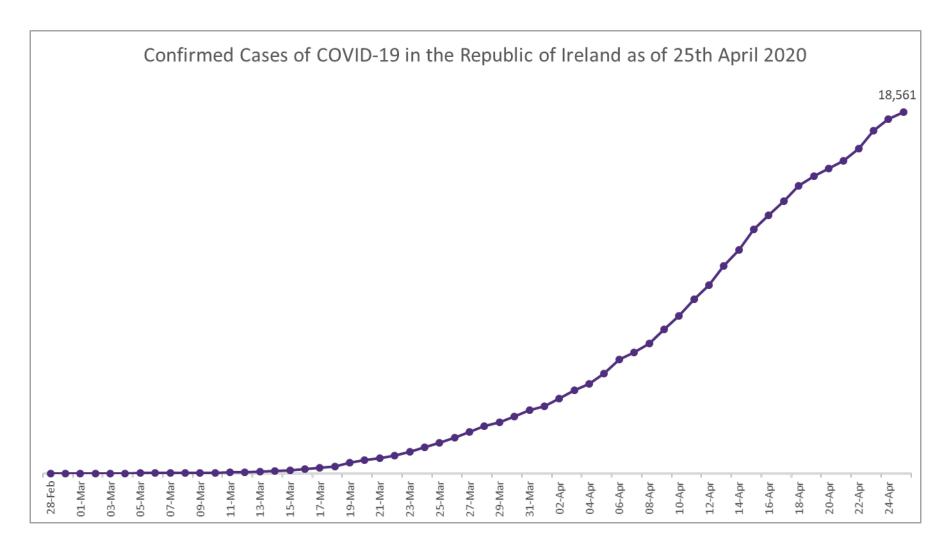

### Confirmed Cases of COVID-19 in the Republic of Ireland as at 25th April 2020