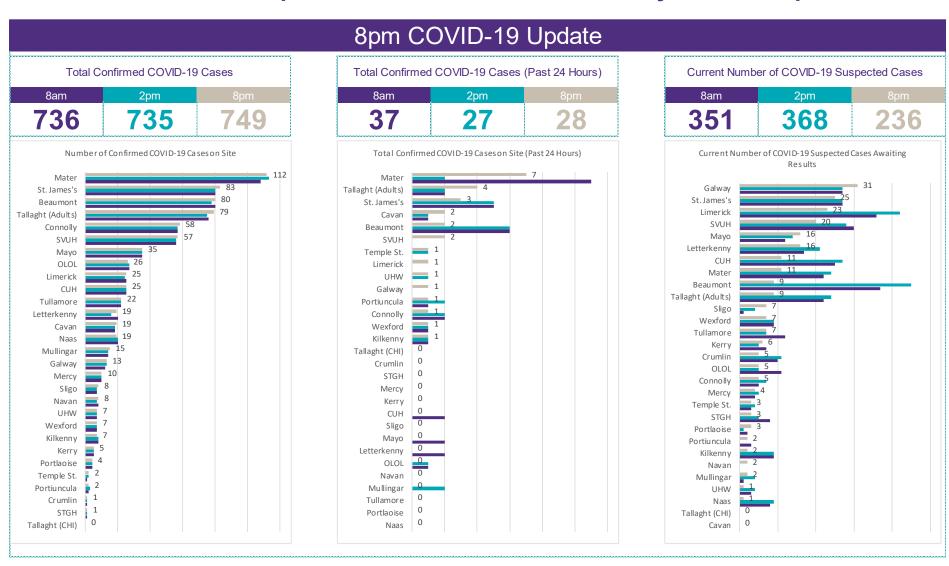

### 2000hrs, 25th April 2020: COVID-19 Dashboard by Acute Hospital

Source: SBAR Portal, 2020

## Number of Confirmed COVID-19 cases admitted across 29 acute sites (including CHI)

Number of Confirmed COVID-19 Cases Admitted on Site at 0800hrs, 1400hrs and 2000hrs

### Number of Suspected COVID-19 Swab Results Awaited Across 29 acute sites as at 24/04/2020

Number of COVID-19 Swab Results Awaited at 0800hrs, 1400hrs and 2000hrs