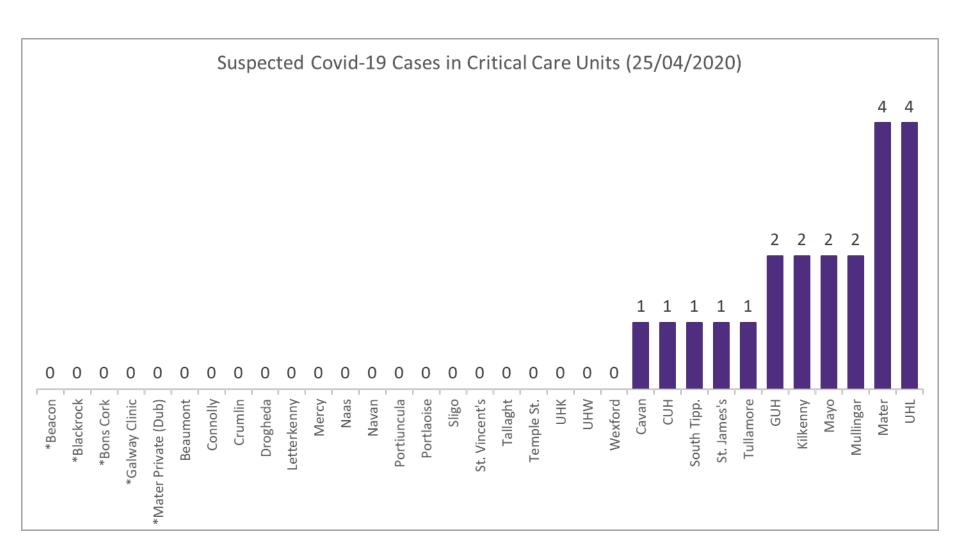

### **Suspected COVID-19 Cases in Critical Care Units**

Source: ICU Bed Information System (National Office of Clinical Audit (NOCA))