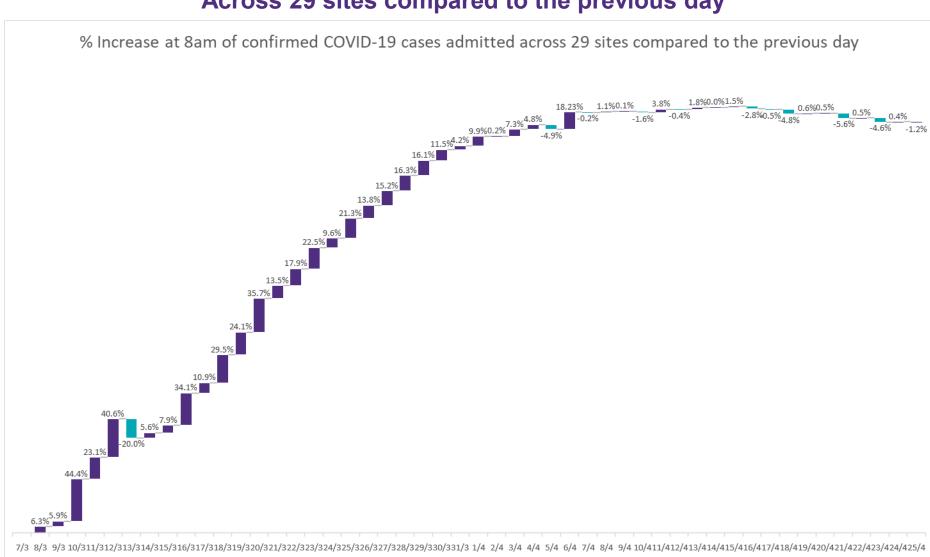

# Percentage increase at <u>8am</u> of Confirmed COVID-19 cases Admitted Across 29 sites compared to the previous day