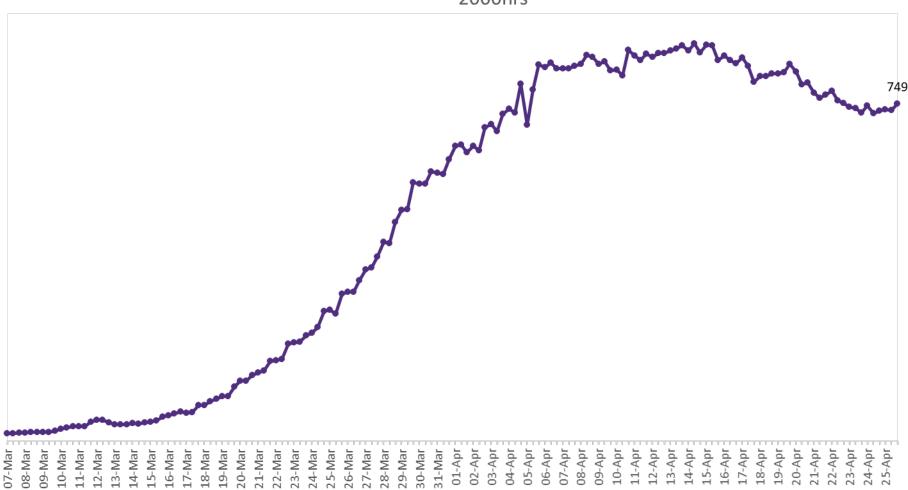

## Number of Confirmed COVID-19 cases admitted across 29 acute sites (including CHI)

Number of Confirmed COVID-19 Cases Admitted on Site at 0800hrs, 1400hrs and 2000hrs