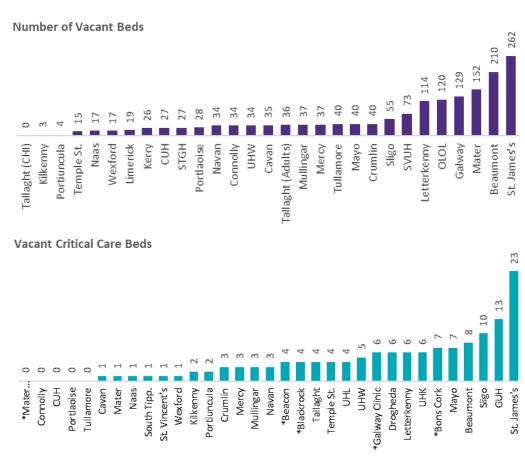

#### Number of Vacant Beds and Critical Beds Available on 25/04/2020

(Note HSE COVID-19 Surge plan includes significant additional Critical Care Beds in addition to those indicated below)

Total Critical Care Beds 532