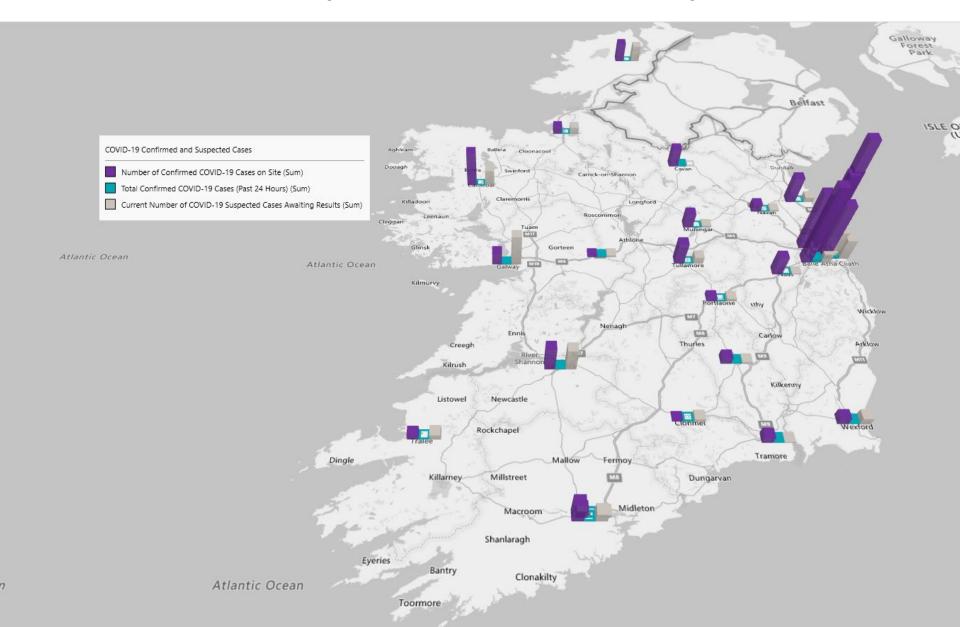

# 2000hrs, 25<sup>th</sup> April 2020: Geographical Spread of COVID-19 Confirmed Cases and Suspected Cases across Acute Hospital Sites