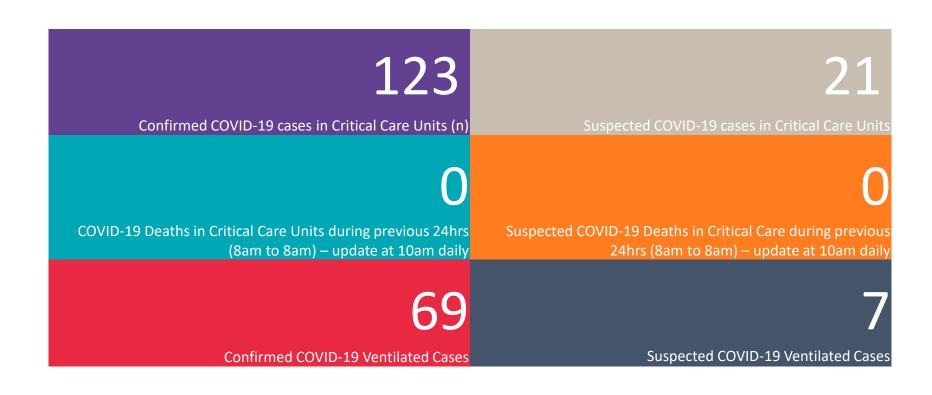

### Critical Care Summary as at 1830hrs, 25th April 2020

### **Confirmed COVID-19 Cases in Critical Care Units**

#### **Confirmed COVID-19 Cases in Critical Care Units**

### **Suspected COVID-19 Cases in Critical Care Units**

Source: ICU Bed Information System (National Office of Clinical Audit (NOCA))