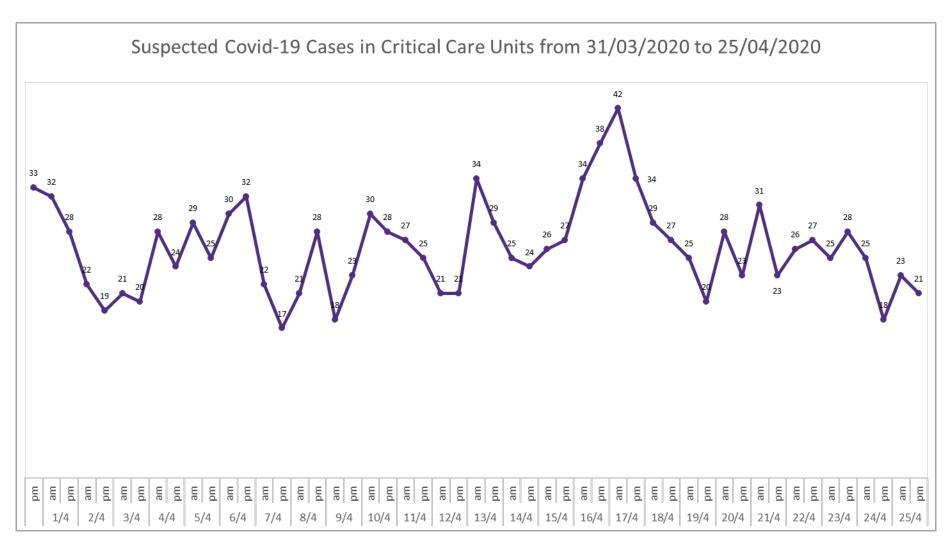

### **Suspected COVID-19 Cases in Critical Care Units**

Source: ICU Bed Information System (National Office of Clinical Audit (NOCA))