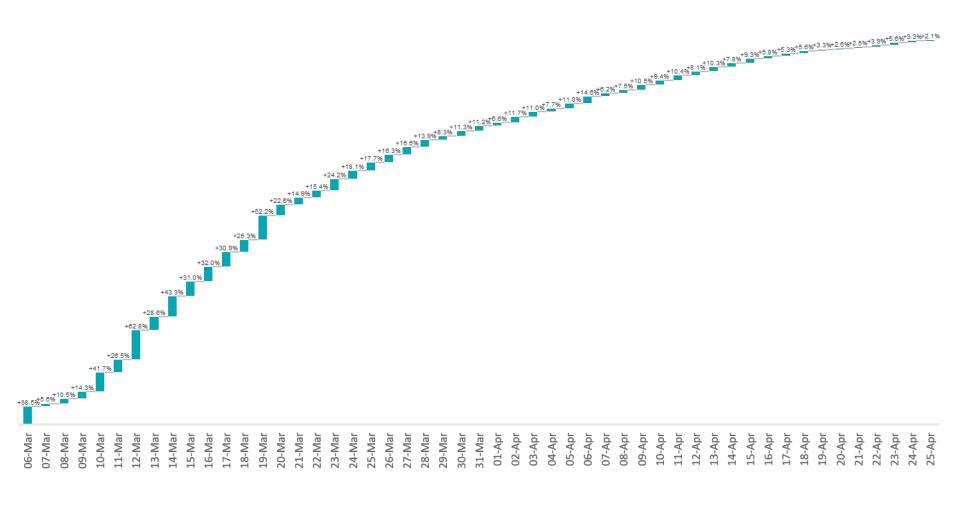

### Percentage Increase compared to previous day since 06.03.2020

% Increase in total confirmed cases compared to the previous day since 06 March

\* Baseline is 13 cases at 05-March-2020