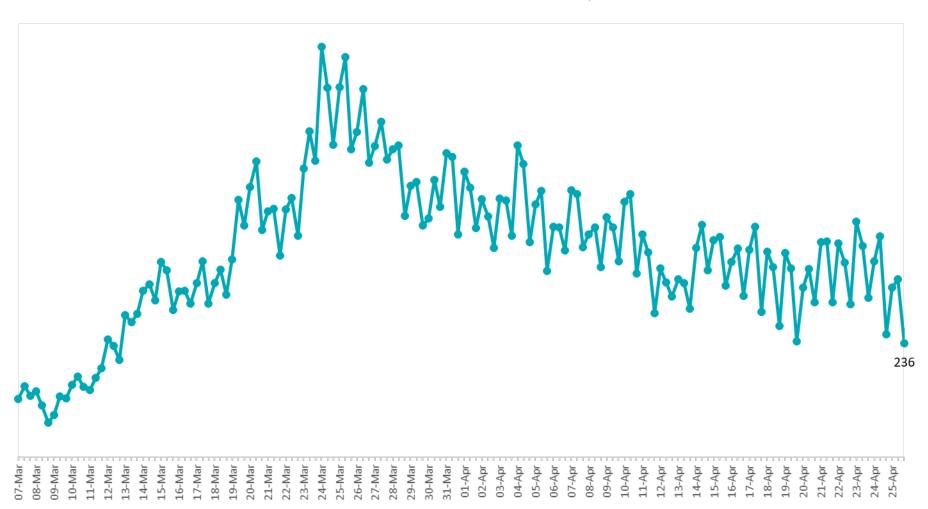

### Number of Suspected COVID-19 Swab Results Awaited Across 29 acute sites as at 24/04/2020

Number of COVID-19 Swab Results Awaited at 0800hrs, 1400hrs and 2000hrs