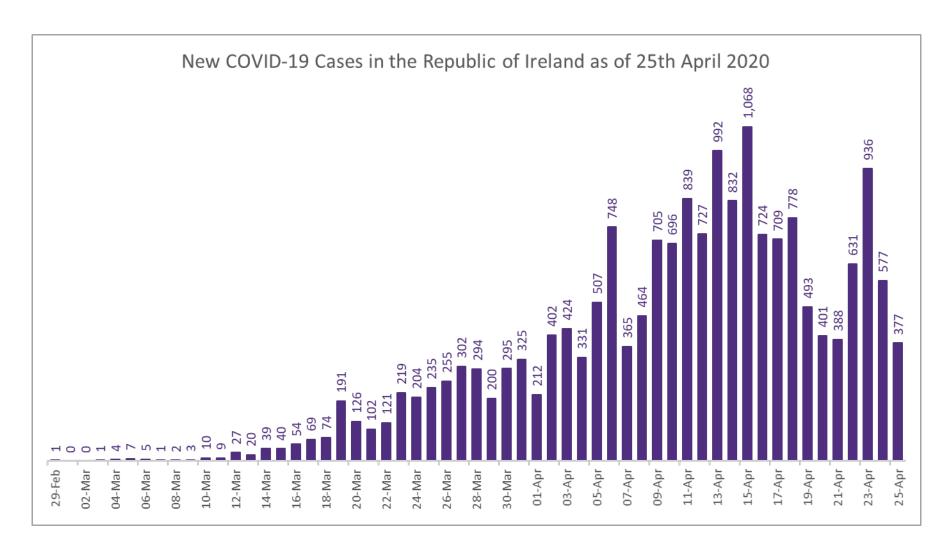

### New Confirmed COVID-19 Cases in the Republic of Ireland as of 25th April 2020