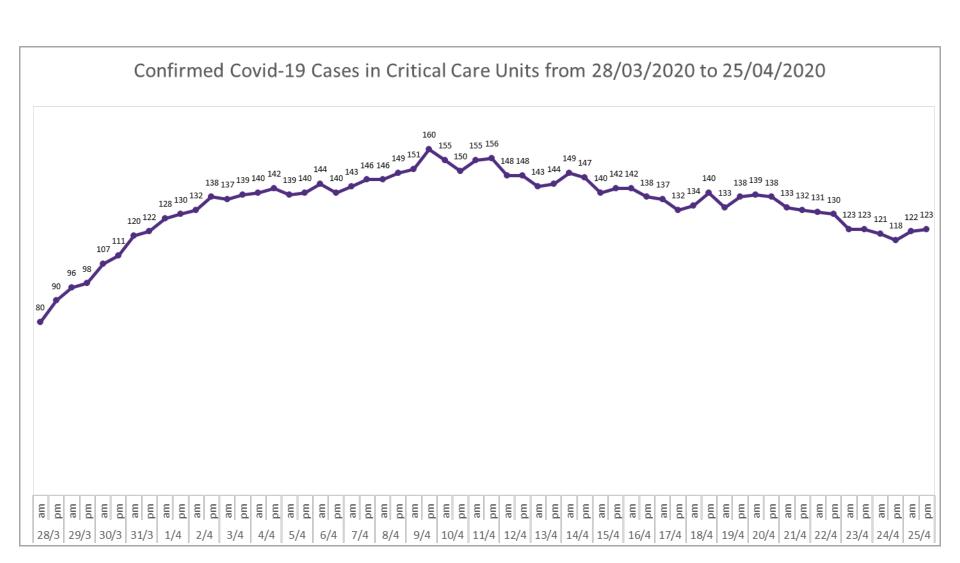

### **Confirmed COVID-19 Cases in Critical Care Units**

#### **Confirmed COVID-19 Cases in Critical Care Units**