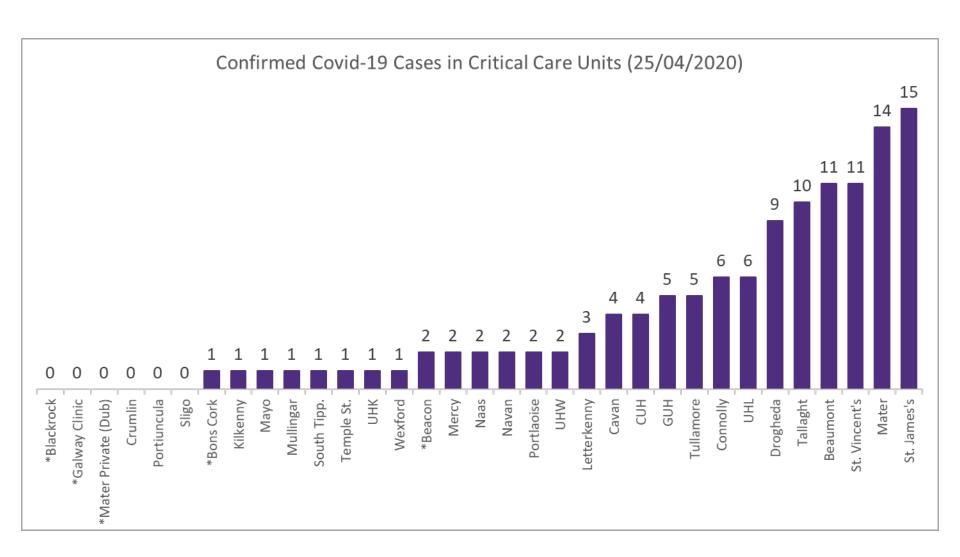

### **Confirmed COVID-19 Cases in Critical Care Units**

#### **Confirmed COVID-19 Cases in Critical Care Units**