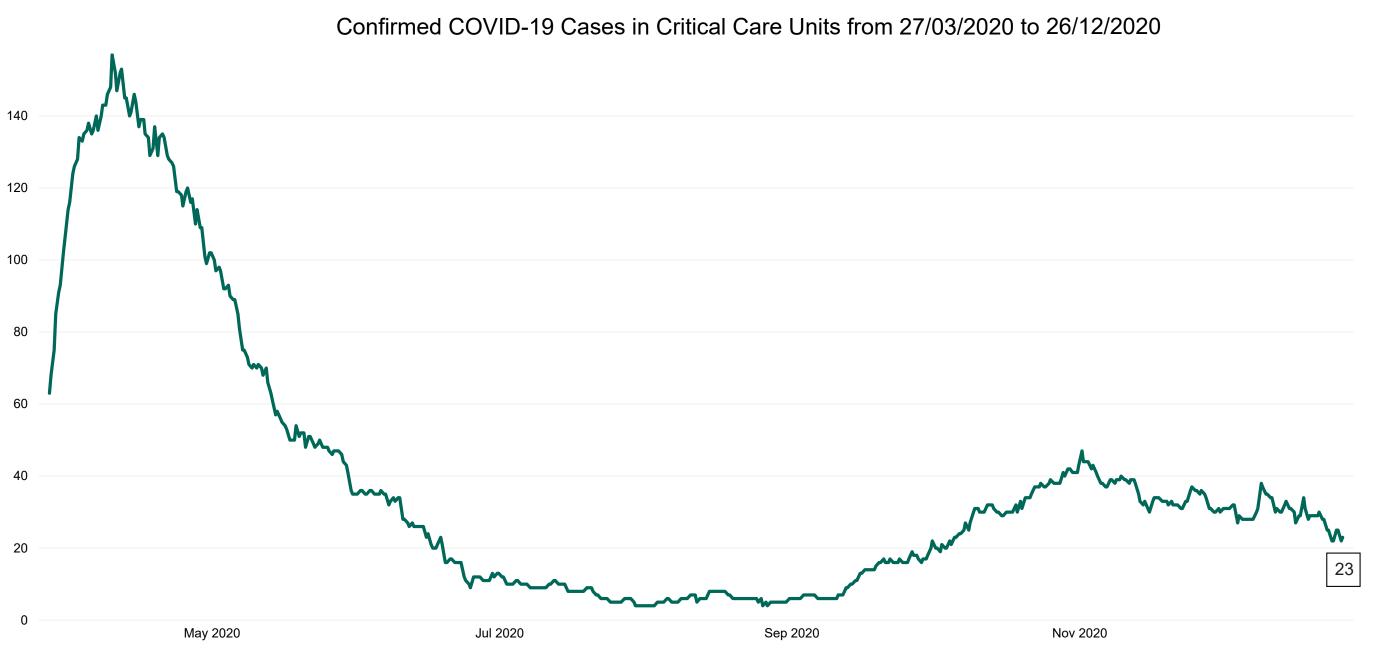

### **Critical Care Summary as at 26/12/2020 18:30**

#### **Confirmed COVID-19 Cases in Critical Care Units**

Confirmed COVID-19 Cases in Critical Care Units 26/12/2020

#### **Confirmed COVID-19 Cases in Critical Care Units**