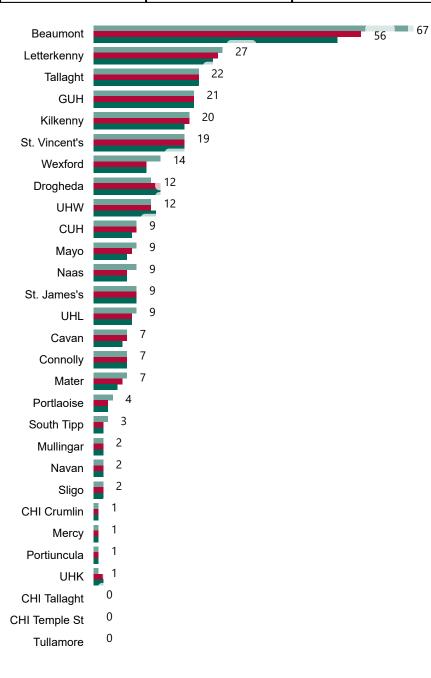

#### Total Confirmed COVID-19 Cases

| 8am        | 2pm | 8pm |  |
|------------|-----|-----|--|
| <b>268</b> | 278 | 297 |  |

Total Confirmed COVID-19 Cases (Past 24 Hours)

0

0

Tallaght

Tullamore

Current Number of COVID-19 Suspected Cases

| 8am                                                                                                                                                                                                                                                                             | ۱                                                                                                                                    | 2pm          | 8pm                       |
|---------------------------------------------------------------------------------------------------------------------------------------------------------------------------------------------------------------------------------------------------------------------------------|--------------------------------------------------------------------------------------------------------------------------------------|--------------|---------------------------|
| 18                                                                                                                                                                                                                                                                              |                                                                                                                                      | 215          | 186                       |
| 17 Beaumont<br>St. James's<br>Tallaght<br>South Tipp<br>CHI Crumlin<br>UHL<br>CHI Temple St<br>Connolly<br>Naas<br>Sligo<br>CHI Tallaght<br>Mullingar<br>Portiuncula<br>UHW<br>Drogheda<br>Mercy<br>St. Vincent's<br>UHK<br>GUH<br>Letterkenny<br>Mater<br>Tullamore<br>Wexford | 13<br>9<br>7<br>6<br>4<br>4<br>4<br>4<br>3<br>3<br>3<br>3<br>3<br>2<br>2<br>2<br>2<br>2<br>2<br>2<br>1<br>1<br>1<br>1<br>1<br>1<br>1 | 215          | <b>8</b> 7                |
| Cavan<br>CUH                                                                                                                                                                                                                                                                    | 0                                                                                                                                    |              |                           |
| Kilkenny<br>Mayo                                                                                                                                                                                                                                                                | 0<br>0<br>0                                                                                                                          |              |                           |
| Navan                                                                                                                                                                                                                                                                           | 0                                                                                                                                    | PMIU COVID-1 | 9 Daily Operations Update |

Portlaoise 💊 <sup>0</sup>

Acute Hospitals | Page 5