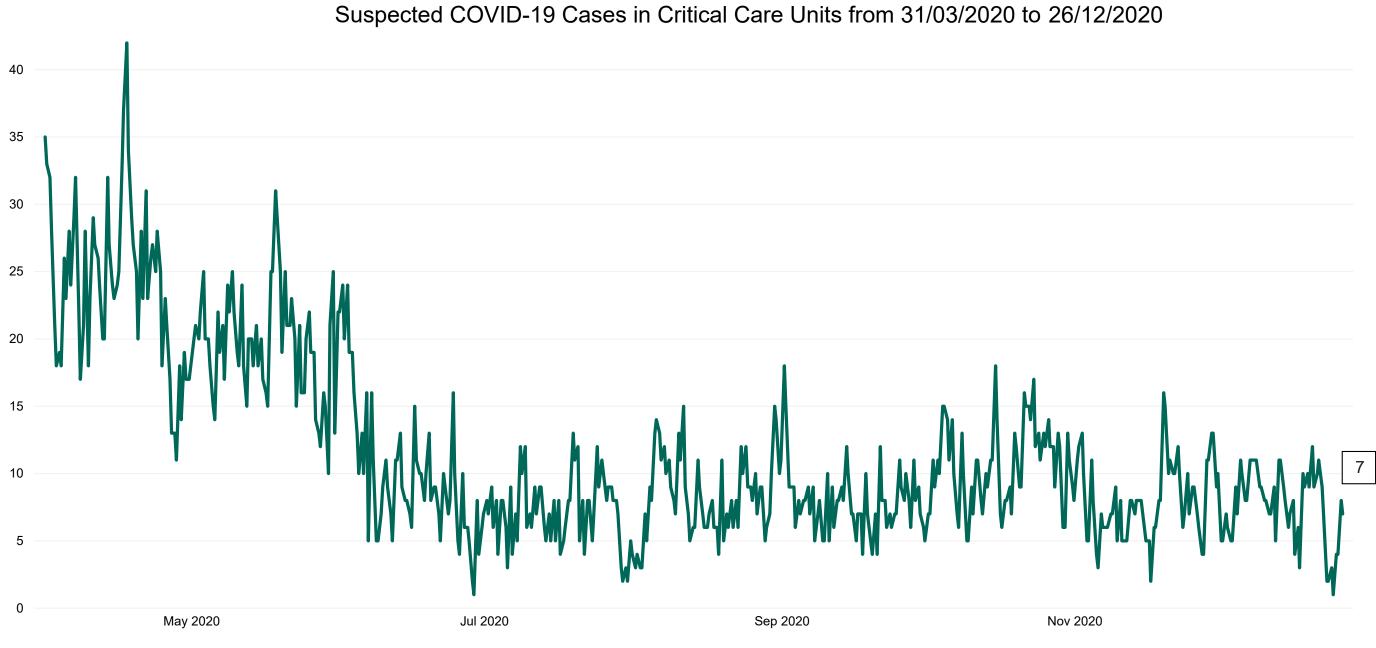

### **Critical Care Summary as at 26/12/2020 18:30**

#### **Suspected COVID-19 Cases in Critical Care Units**

Suspected COVID-19 Cases in Critical Care Units 26/12/2020

2

### **Suspected COVID-19 Cases in Critical Care Units**