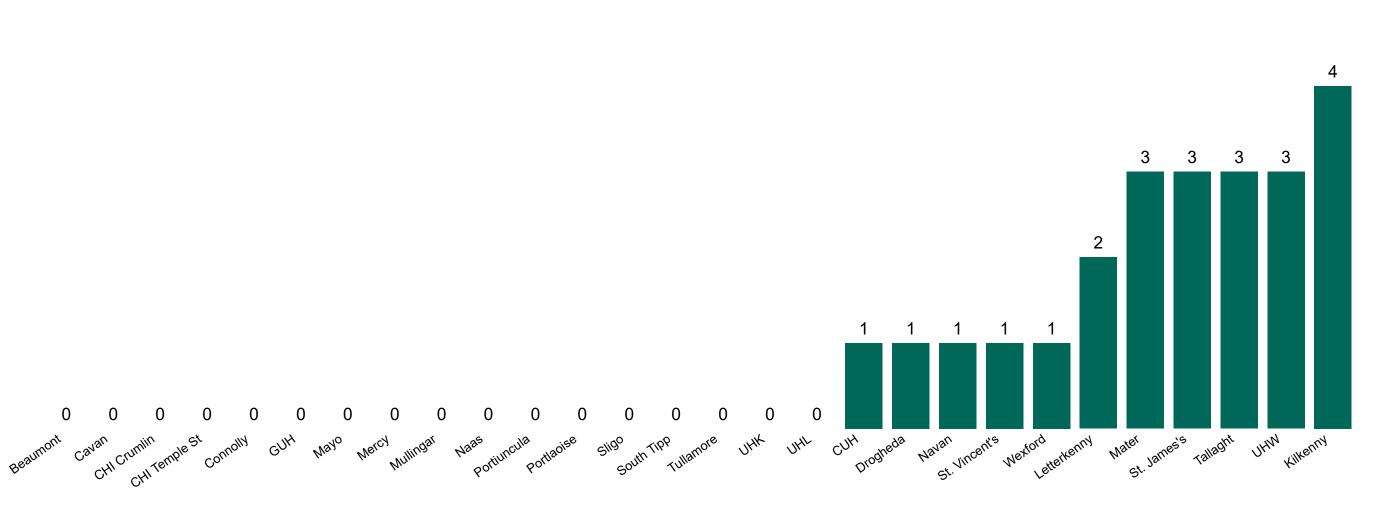

#### Geographical Spread of COVID-19 Confirmed Cases and Suspected Cases across Acute Hospital Sites as at 26/12/2020 20:00

#### Total Confirmed COVID-19 Cases

| 8am        | 2pm | 8pm |  |
|------------|-----|-----|--|
| <b>268</b> | 278 | 297 |  |

Total Confirmed COVID-19 Cases (Past 24 Hours)

0

0

Tallaght

Tullamore

Current Number of COVID-19 Suspected Cases