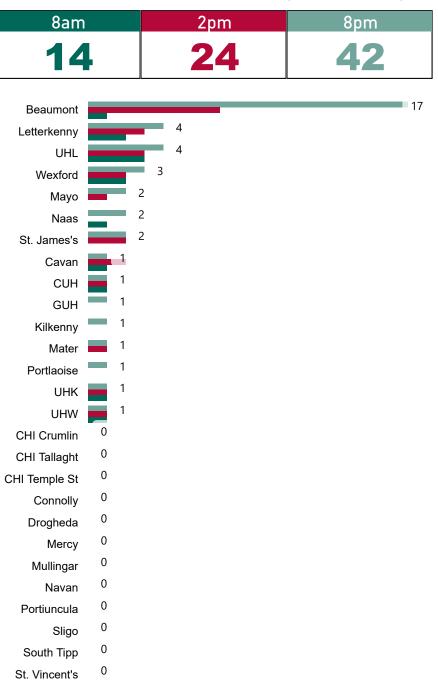

#### Geographical Spread of COVID-19 Confirmed Cases and Suspected Cases across Acute Hospital Sites as at 26/12/2020 20:00

#### Total Confirmed COVID-19 Cases

| 8am        | 2pm | 8pm |  |
|------------|-----|-----|--|
| <b>268</b> | 278 | 297 |  |

Total Confirmed COVID-19 Cases (Past 24 Hours)

0

0

Tallaght

Tullamore

Current Number of COVID-19 Suspected Cases