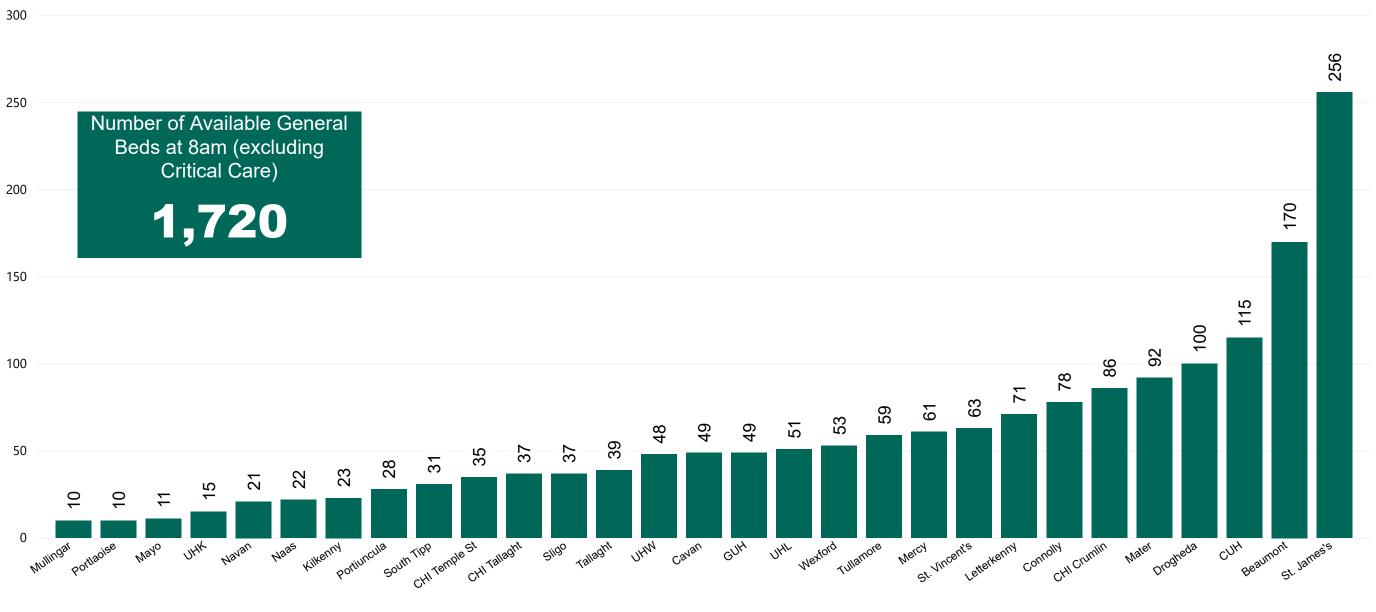

#### Number of Critical Beds Available on 26/12/2020

Available Critical Care Beds

Sources: (Critical Care Bed Vacancies) - ICU Bed Information System (National Office of Clinical Audit (NOCA))

### **Critical Care Summary as at 26/12/2020 18:30**