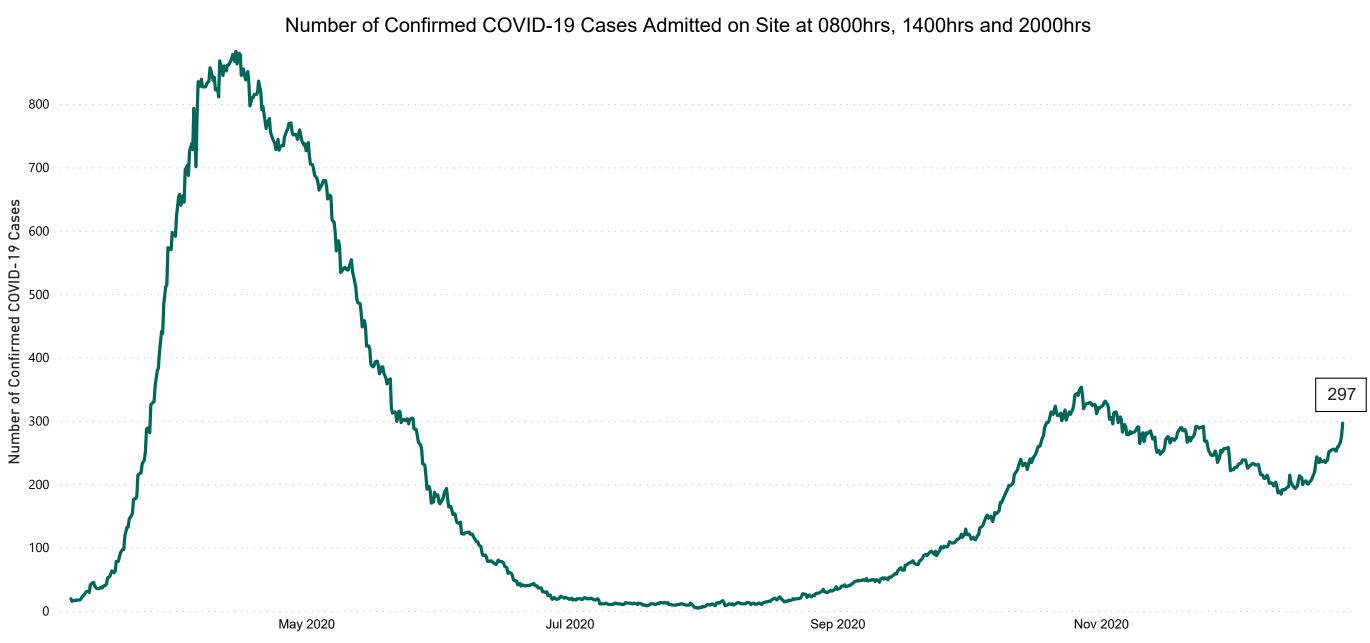

# Number of Confirmed COVID-19 Cases Admitted across 29 acute sites (including CHI)