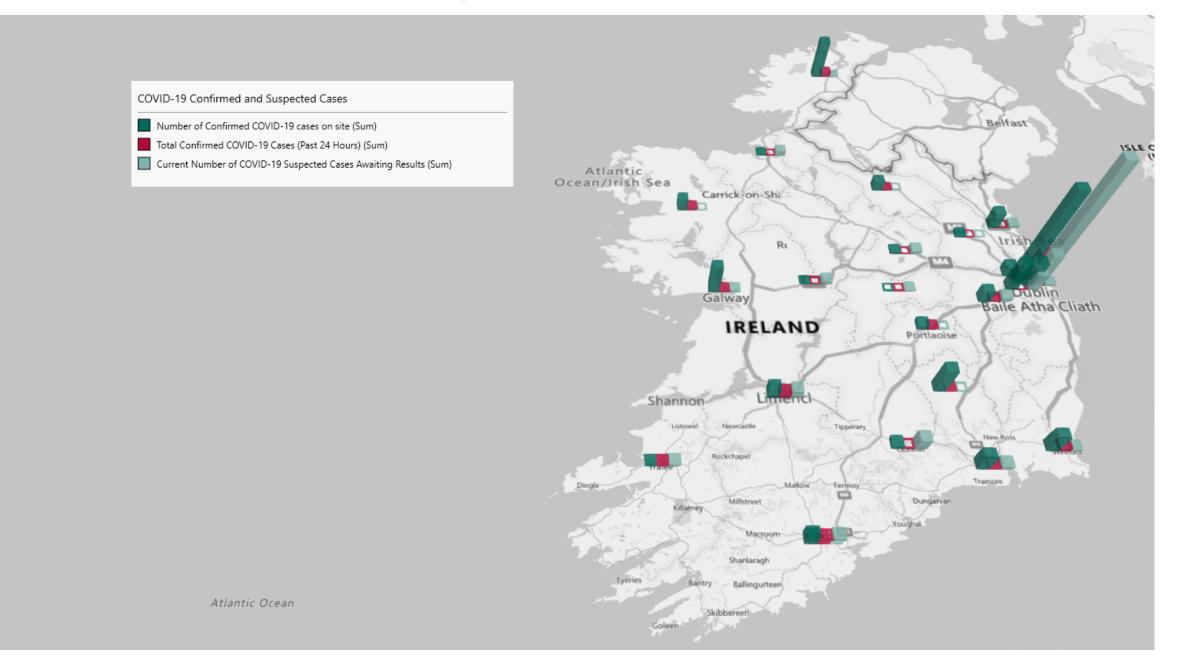

#### Geographical Spread of COVID-19 Confirmed Cases and Suspected Cases across Acute Hospital Sites as at 26/12/2020 20:00