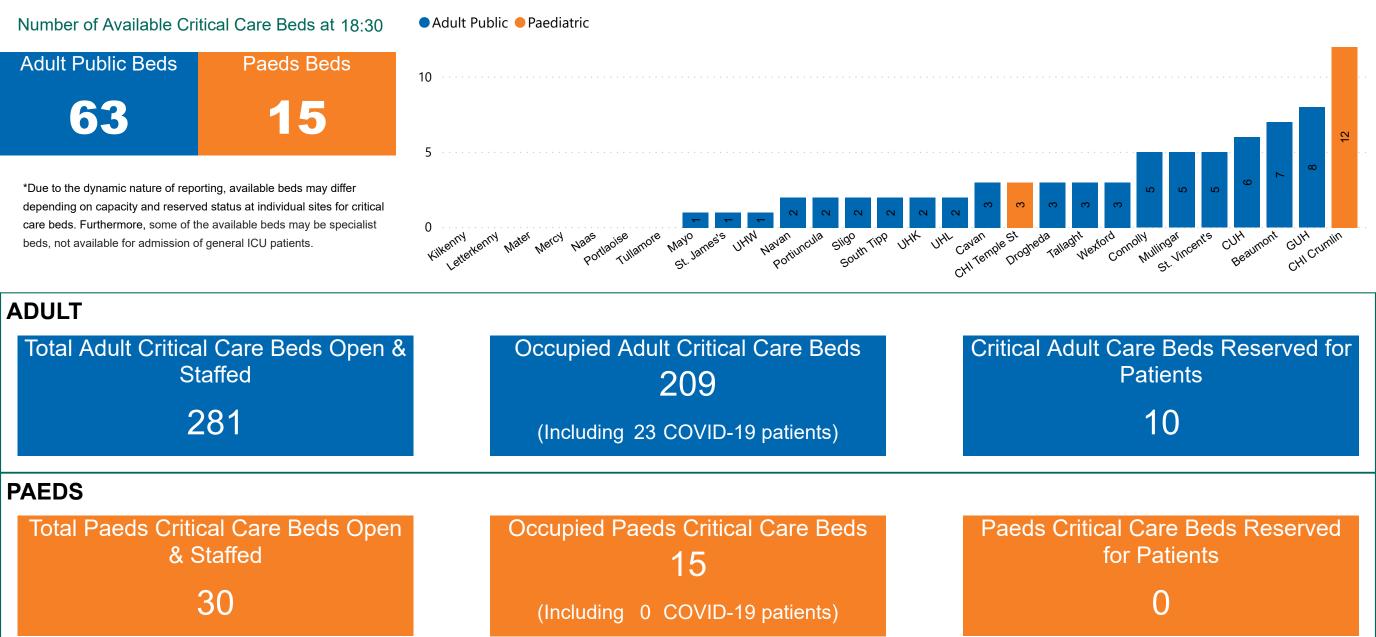

#### **Confirmed COVID-19 Cases in Critical Care Units**

Confirmed COVID-19 Cases in Critical Care Units 26/12/2020

#### **Confirmed COVID-19 Cases in Critical Care Units**

#### **Suspected COVID-19 Cases in Critical Care Units**

Suspected COVID-19 Cases in Critical Care Units 26/12/2020

2

### **Suspected COVID-19 Cases in Critical Care Units**