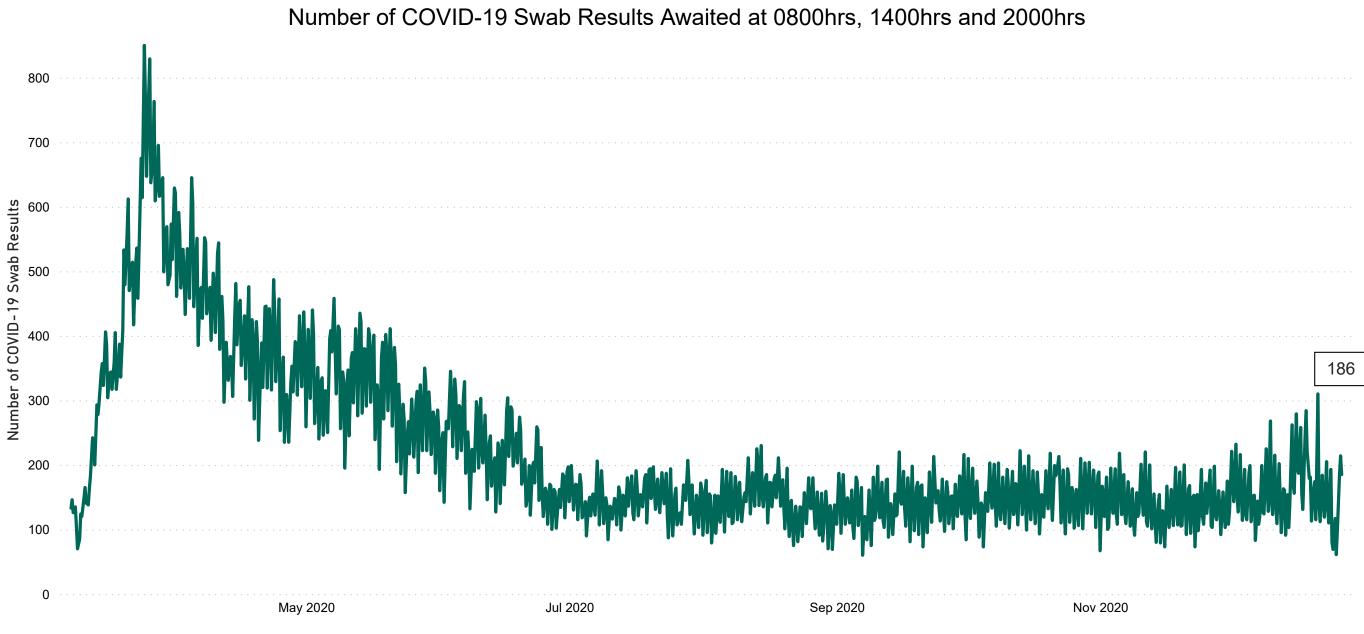

# Number of Suspected COVID-19 Swab Results Awaited Across 29 acute sites as at 26/12/2020

| 8am                                                                                                                                                                                                                                                                             | ۱                                                                                                                                    | 2pm          | 8pm                       |
|---------------------------------------------------------------------------------------------------------------------------------------------------------------------------------------------------------------------------------------------------------------------------------|--------------------------------------------------------------------------------------------------------------------------------------|--------------|---------------------------|
| 18                                                                                                                                                                                                                                                                              |                                                                                                                                      | 215          | 186                       |
| 17 Beaumont<br>St. James's<br>Tallaght<br>South Tipp<br>CHI Crumlin<br>UHL<br>CHI Temple St<br>Connolly<br>Naas<br>Sligo<br>CHI Tallaght<br>Mullingar<br>Portiuncula<br>UHW<br>Drogheda<br>Mercy<br>St. Vincent's<br>UHK<br>GUH<br>Letterkenny<br>Mater<br>Tullamore<br>Wexford | 13<br>9<br>7<br>6<br>4<br>4<br>4<br>4<br>3<br>3<br>3<br>3<br>3<br>2<br>2<br>2<br>2<br>2<br>2<br>2<br>1<br>1<br>1<br>1<br>1<br>1<br>1 | 215          | <b>8</b> 7                |
| Cavan<br>CUH                                                                                                                                                                                                                                                                    | 0                                                                                                                                    |              |                           |
| Kilkenny<br>Mayo                                                                                                                                                                                                                                                                | 0<br>0<br>0                                                                                                                          |              |                           |
| Navan                                                                                                                                                                                                                                                                           | 0                                                                                                                                    | PMIU COVID-1 | 9 Daily Operations Update |