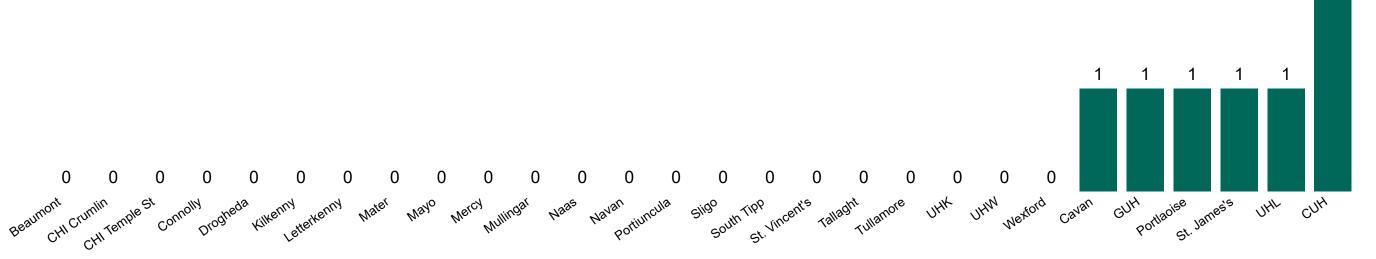

#### Geographical Spread of COVID-19 Confirmed Cases and Suspected Cases across Acute Hospital Sites as at 26/12/2020 20:00

#### Total Confirmed COVID-19 Cases

| 8am        | 2pm | 8pm |  |
|------------|-----|-----|--|
| <b>268</b> | 278 | 297 |  |

Total Confirmed COVID-19 Cases (Past 24 Hours)

0

0

Tallaght

Tullamore

Current Number of COVID-19 Suspected Cases