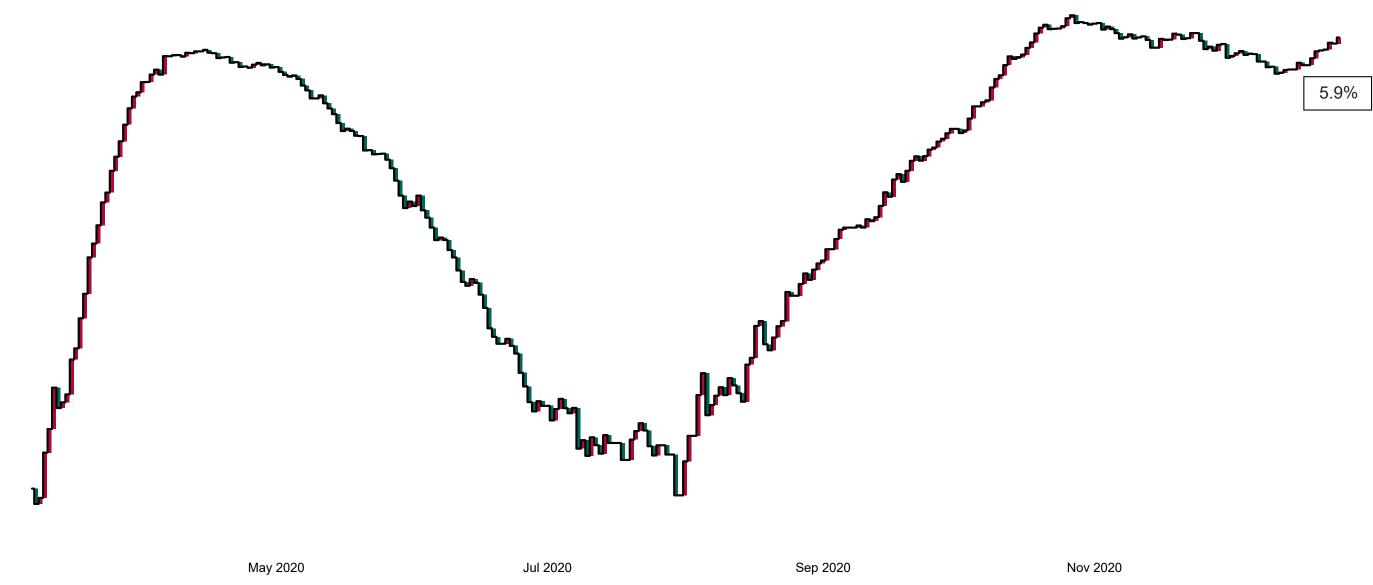

# Percentage Variance at <u>8am</u> of Confirmed COVID-19 cases Admitted Across 29 sites compared to the previous day

% Variance at 8am of confirmed COVID-19 cases admitted across 29 sites to the previous day

1.54%