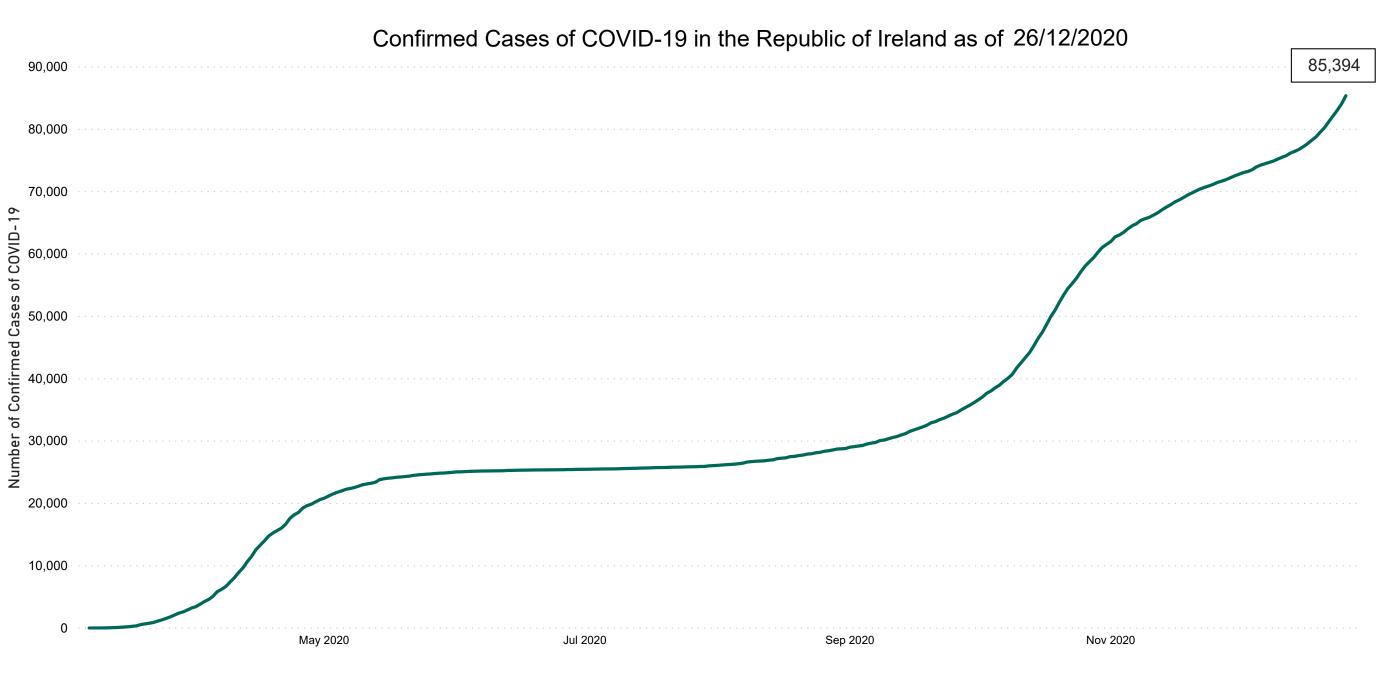

**COVID-19 Daily Operations Update Acute Hospitals** 

Performance Management and Improvement Unit

2000hrs Saturday 26th December 2020



#### New Confirmed COVID-19 Cases in the Republic of Ireland as at 26/12/2020

New COVID-19 Cases in the Republic of Ireland as of 26/12/2020



Source: Department of Health 2020, < https://www.gov.ie/en/news/7e0924-latest-updates-on-covid-19-coronavirus/>

#### Percentage Increase compared to the Previous Day as at 26/12/2020

% Increase in total confirmed cases compared to the previous day since 06 March \* Baseline is 13 cases at 05-March-2020

Nov 2020 May 2020 Jul 2020 Sep 2020

1.54%

## **Confirmed Cases of COVID-19 in the Republic of Ireland as at 26/12/2020**



#### Geographical Spread of COVID-19 Confirmed Cases and Suspected Cases across Acute Hospital Sites as at 26/12/2020 20:00



#### Total Confirmed COVID-19 Cases

| 8am        | 2pm | 8pm |  |
|------------|-----|-----|--|
| <b>268</b> | 278 | 297 |  |



Total Confirmed COVID-19 Cases (Past 24 Hours)



0

0

Tallaght

Tullamore

Current Number of COVID-19 Suspected Cases

| 8am                                                                                                                                                                                                                                                                             | ۱                                                                                                                                    | 2pm