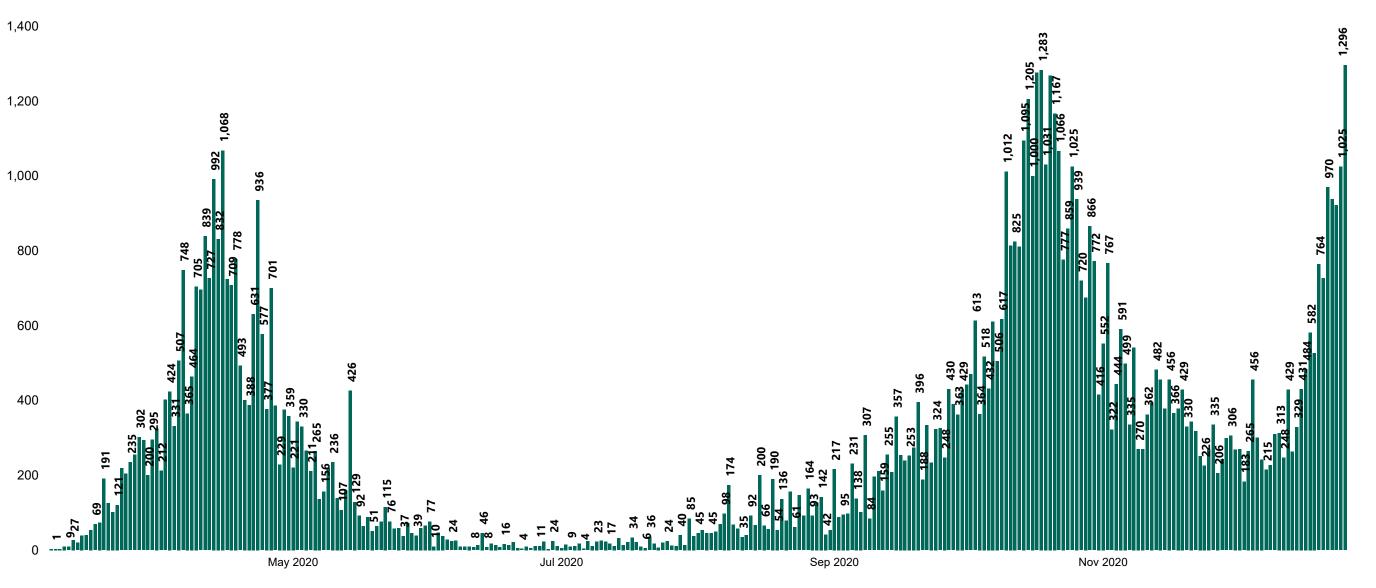

#### New Confirmed COVID-19 Cases in the Republic of Ireland as at 26/12/2020

New COVID-19 Cases in the Republic of Ireland as of 26/12/2020

Source: Department of Health 2020, < https://www.gov.ie/en/news/7e0924-latest-updates-on-covid-19-coronavirus/>