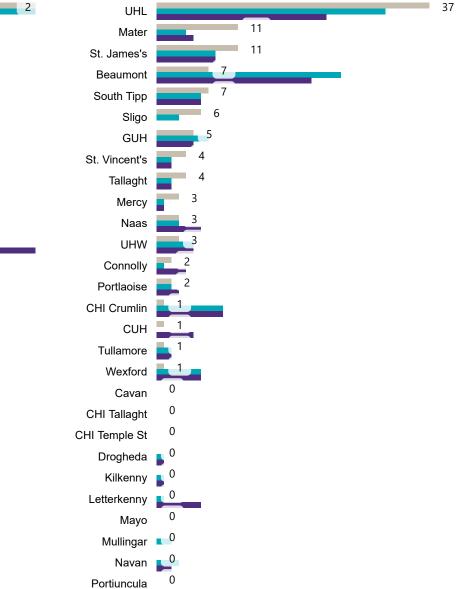

# Number of Suspected COVID-19 Swab Results Awaited Across 29 acute sites as at 26/07/2020

Source: SBAR Portal

PMIU COVID-19 Daily Operations Update Acute Hospitals | Page 8