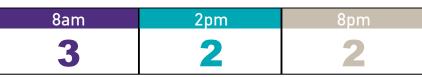

### Total Confirmed COVID-19 Cases

| 8am | 2pm | 8pm |
|-----|-----|-----|
| 11  | 12  | 12  |