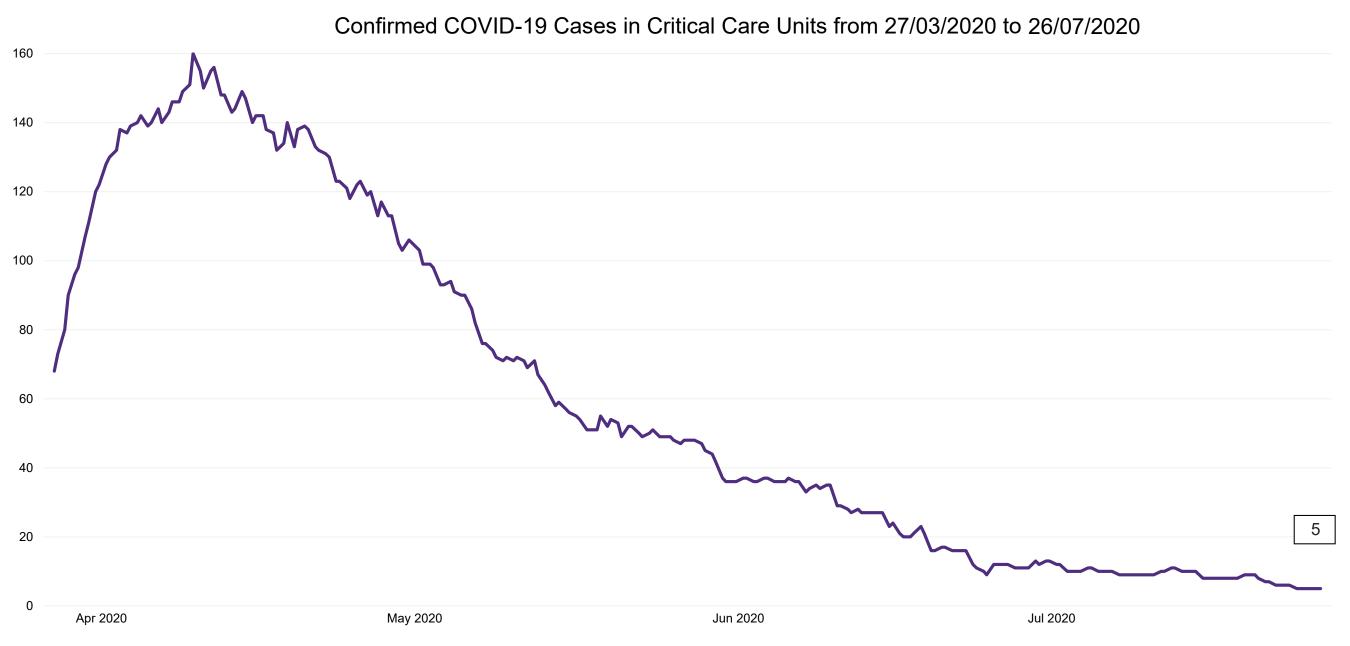

### **Confirmed COVID-19 Cases in Critical Care Units**

Confirmed COVID-19 Cases in Critical Care Units 26/07/2020

### **Confirmed COVID-19 Cases in Critical Care Units**