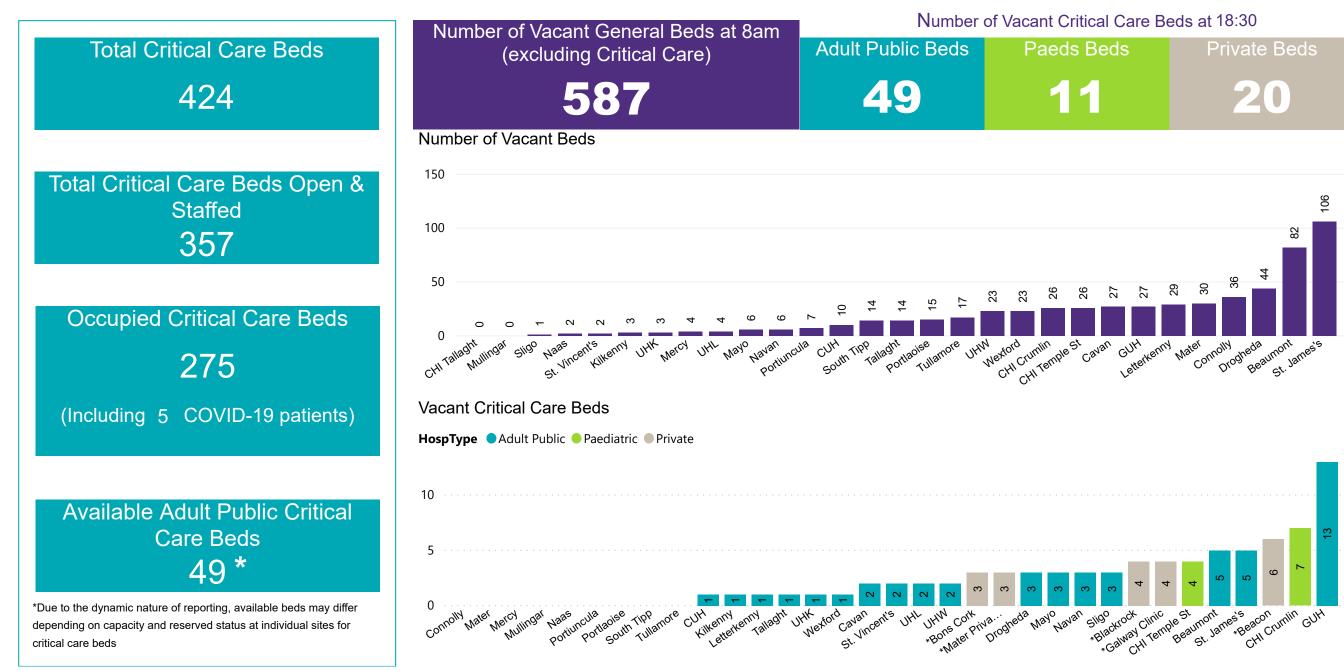

### Number of Vacant Beds and Critical Beds Available on 26/07/2020

(Note HSE COVID-19 Surge plan includes significant additional Critical Care Beds in addition to those indicated below)