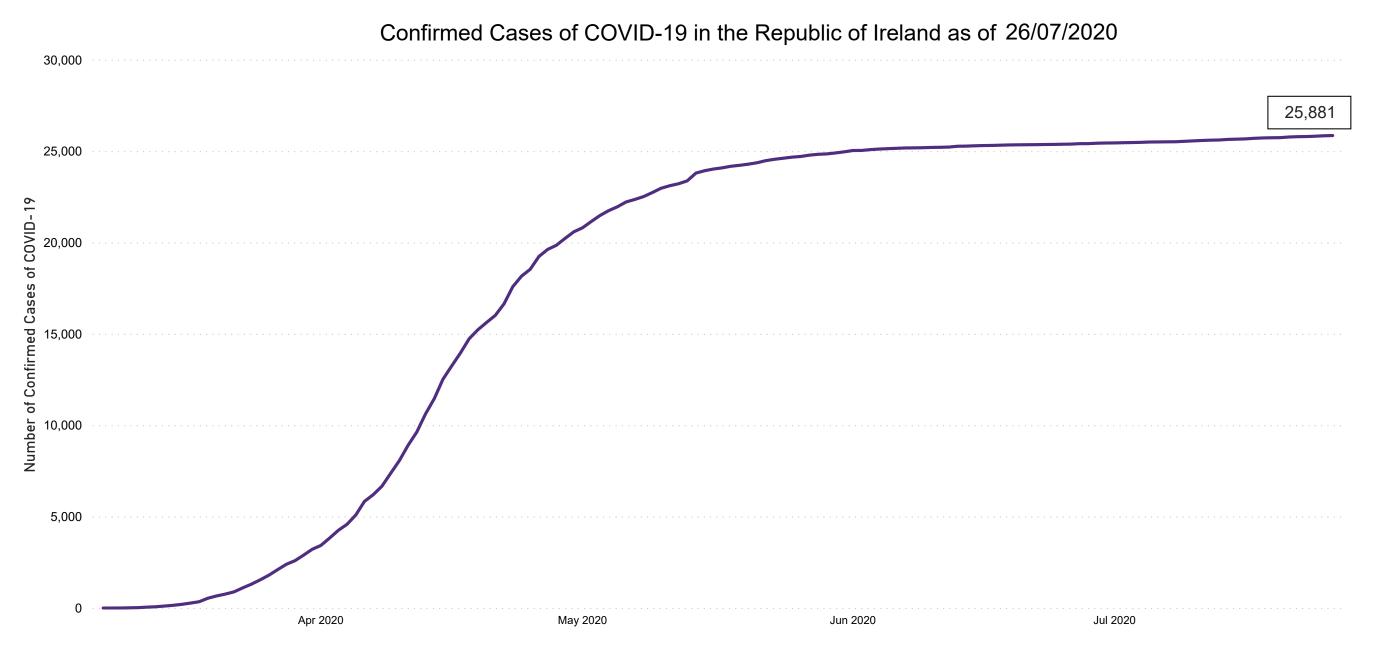

**COVID-19 Daily Operations Update Acute Hospitals** 

Performance Management and Improvement Unit

2000hrs Sunday 26th July 2020



### New Confirmed COVID-19 Cases in the Republic of Ireland as at 26/07/2020



Source: Department of Health 2020, < https://www.gov.ie/en/news/7e0924-latest-updates-on-covid-19-coronavirus/>

### Percentage Increase compared to the Previous Day as at 26/07/2020

% Increase in total confirmed cases compared to the previous day since 06 March \* Baseline is 13 cases at 05-March-2020



### Confirmed Cases of COVID-19 in the Republic of Ireland as at 26/07/2020



### Geographical Spread of COVID-19 Confirmed Cases and Suspected Cases across Acute Hospital Sites as at 26/07/2020 20:00



PMIU COVID-19 Daily Operations Update Acute Hospitals | Page 4

### Total Confirmed COVID-19 Cases

| 8am | 2pm | 8pm |
|-----|-----|-----|
| 11  | 12  | 12  |



### Total Confirmed COVID-19 Cases (Past 24 Hours)





#### Current Number of COVID-19 Suspected Cases

| 8am 📃 | 2pm | <u> </u> |
|-------|-----|----------|
| 125   | 127 | 109      |



инк 📢

PMIU COVID-19 Daily Operations Update Acute Hospitals | Page 5

## Number of Confirmed COVID-19 Cases Admitted across 29 acute sites (including CHI)

Number of Confirmed COVID-19 Cases Admitted on Site at 0800hrs, 1400hrs and 2000hrs 800 700 Number of Confirmed COVID-19 Cases 600 500 400 300 200 100 12 0 Apr 202