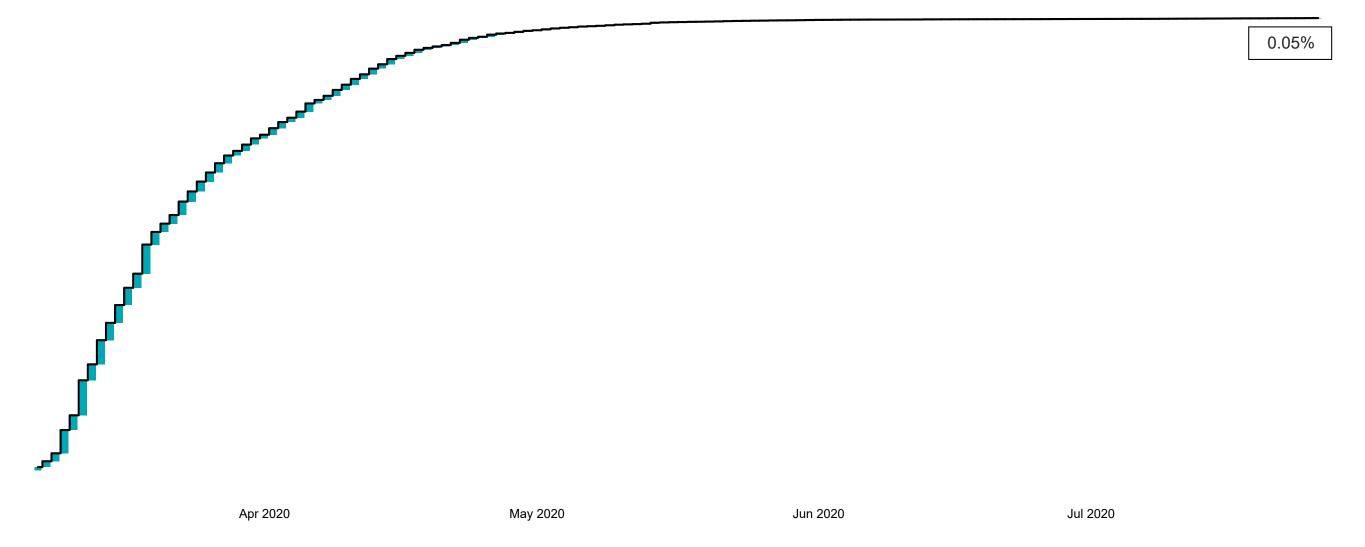

### Percentage Increase compared to the Previous Day as at 26/07/2020

% Increase in total confirmed cases compared to the previous day since 06 March \* Baseline is 13 cases at 05-March-2020