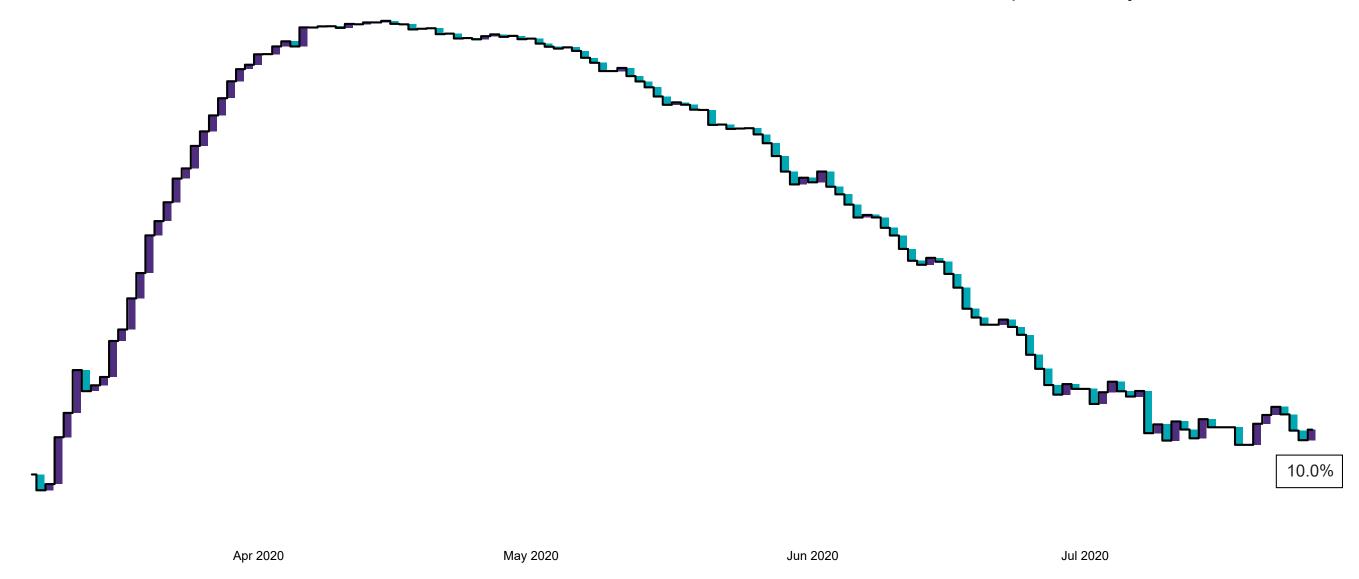

## Percentage Variance at <u>8am</u> of Confirmed COVID-19 cases Admitted Across 29 sites compared to the previous day

% Variance at 8am of confirmed COVID-19 cases admitted across 29 sites to the previous day