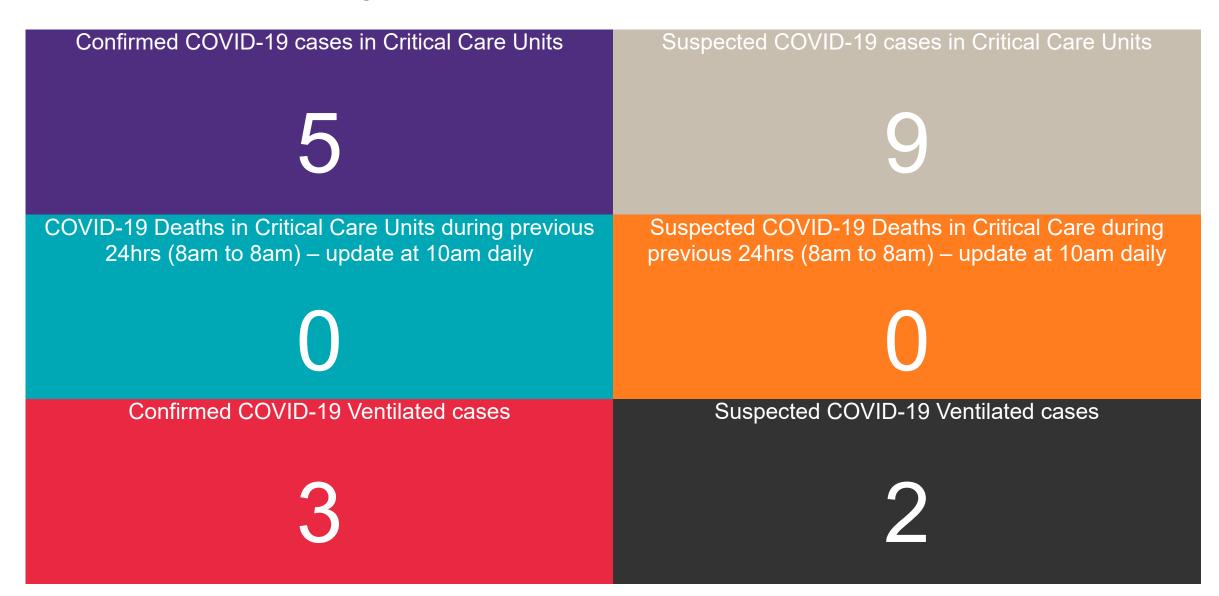

### **Critical Care Summary as at 26/07/2020 18:30**

### **Confirmed COVID-19 Cases in Critical Care Units**

Confirmed COVID-19 Cases in Critical Care Units 26/07/2020

### **Confirmed COVID-19 Cases in Critical Care Units**

### **Suspected COVID-19 Cases in Critical Care Units**

Suspected COVID-19 Cases in Critical Care Units 26/07/2020

### **Suspected COVID-19 Cases in Critical Care Units**