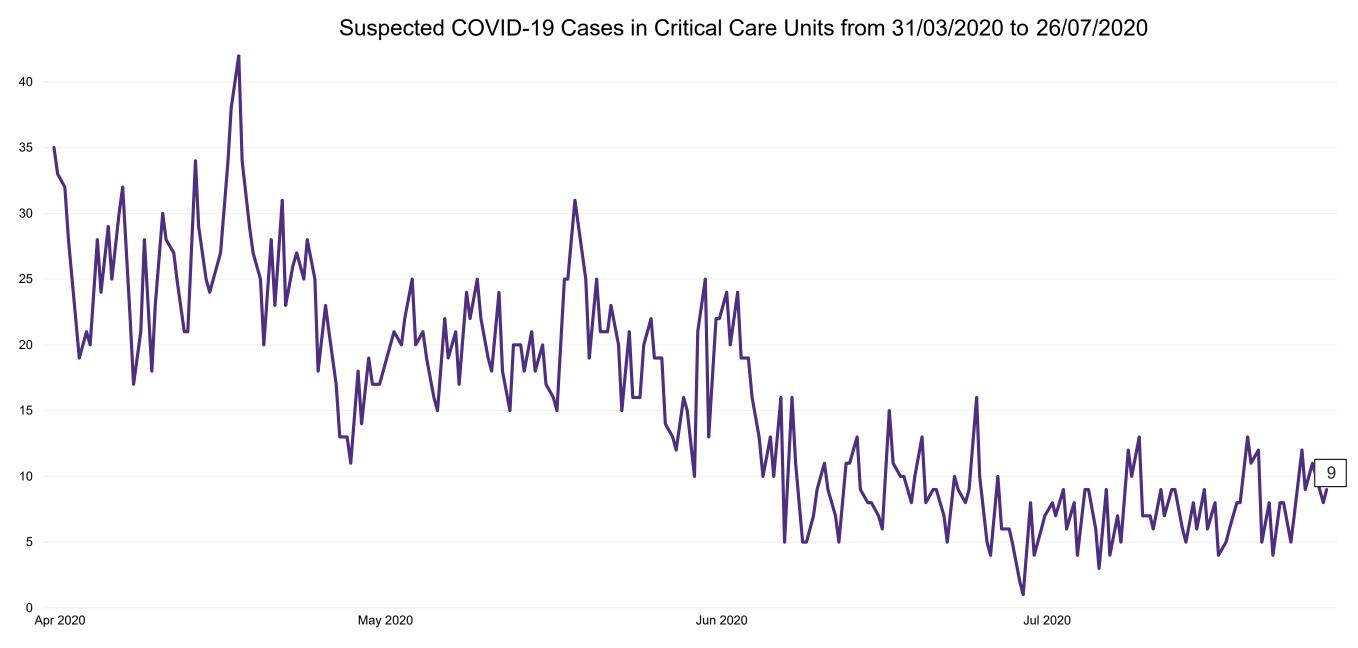

### **Suspected COVID-19 Cases in Critical Care Units**

Suspected COVID-19 Cases in Critical Care Units 26/07/2020

### **Suspected COVID-19 Cases in Critical Care Units**