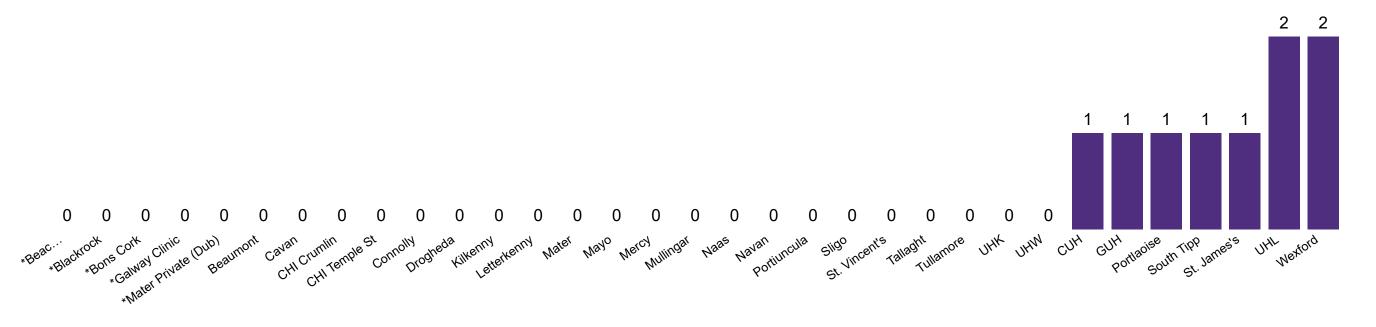

### Geographical Spread of COVID-19 Confirmed Cases and Suspected Cases across Acute Hospital Sites as at 26/07/2020 20:00

PMIU COVID-19 Daily Operations Update Acute Hospitals | Page 4