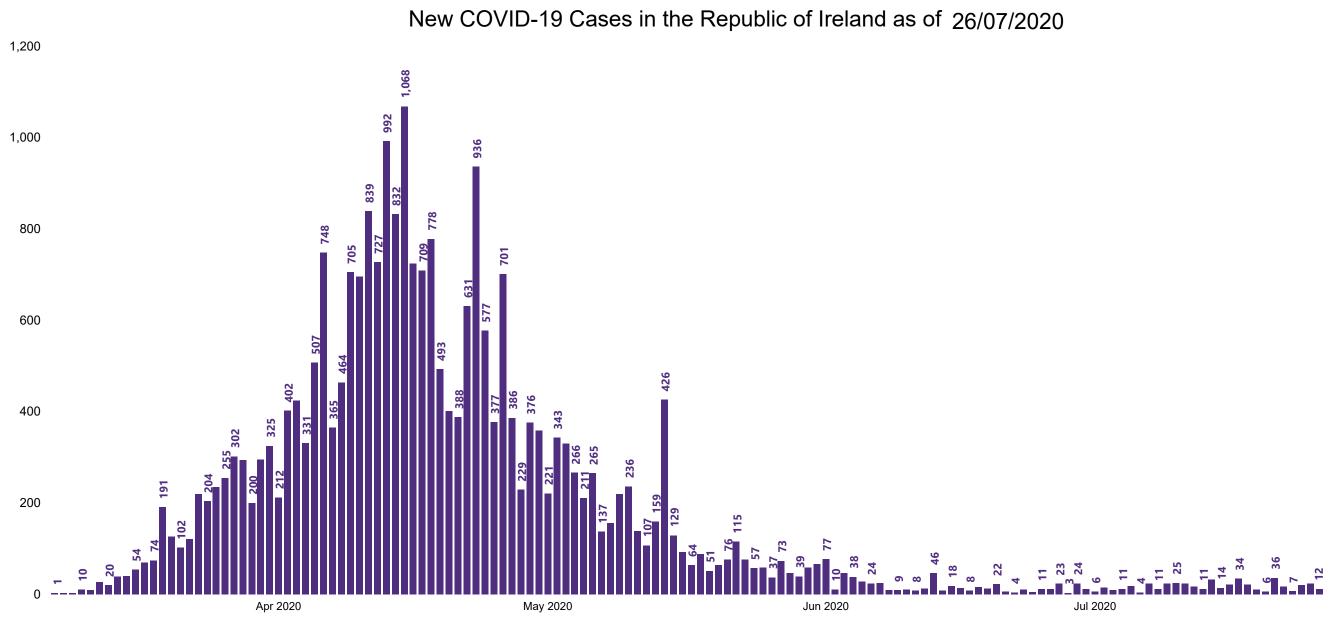

### New Confirmed COVID-19 Cases in the Republic of Ireland as at 26/07/2020

Source: Department of Health 2020, < https://www.gov.ie/en/news/7e0924-latest-updates-on-covid-19-coronavirus/>