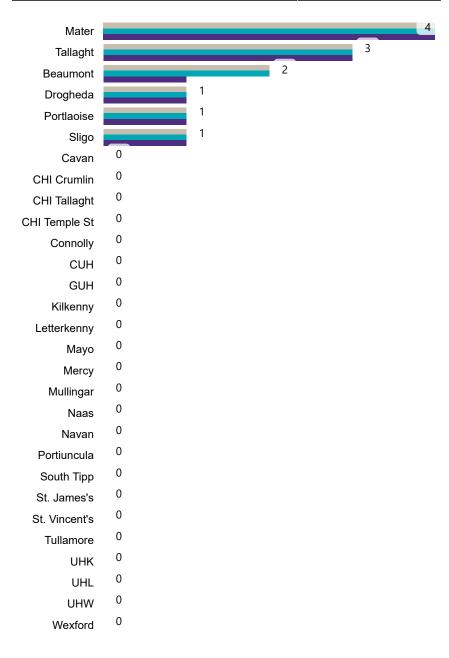

vement Unit

2000hrs Sunday 26th July 2020



### New Confirmed COVID-19 Cases in the Republic of Ireland as at 26/07/2020



Source: Department of Health 2020, < https://www.gov.ie/en/news/7e0924-latest-updates-on-covid-19-coronavirus/>

### Percentage Increase compared to the Previous Day as at 26/07/2020

% Increase in total confirmed cases compared to the previous day since 06 March \* Baseline is 13 cases at 05-March-2020



### Confirmed Cases of COVID-19 in the Republic of Ireland as at 26/07/2020



### Geographical Spread of COVID-19 Confirmed Cases and Suspected Cases across Acute Hospital Sites as at 26/07/2020 20:00



PMIU COVID-19 Daily Operations Update Acute Hospitals | Page 4

### Total Confirmed COVID-19 Cases

| 8am | 2pm | 8pm |
|-----|-----|-----|
| 11  | 12  | 12  |



### Total Confirmed COVID-19 Cases (Past 24 Hours)





#### Current Number of COVID-19 Suspected Cases

| 8am 📃 | 2pm | <u> </u> |
|-------|-----|----------|
| 125   | 127 | 109      |



инк 📢

PMIU COVID-19 Daily Operations Update Acute Hospitals | Page 5

## Number of Confirmed COVID-19 Cases Admitted across 29 acute sites (including CHI)

Number of Confirmed COVID-19 Cases Admitted on Site at 0800hrs, 1400hrs and 2000hrs 800 700 Number of Confirmed COVID-19 Cases 600 500 400 300 200 100 12 0 Apr 2020 Jul 2020 May 2020 Jun 2020

## Percentage Variance at <u>8am</u> of Confirmed COVID-19 cases Admitted Across 29 sites compared to the previous day

% Variance at 8am of confirmed COVID-19 cases admitted across 29 sites to the previous day



# Number of Suspected COVID-19 Swab Results A