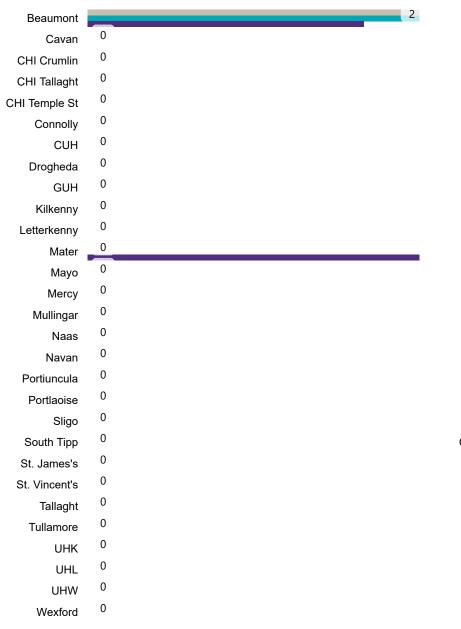

nfirmed COVID-19 Cases in the Republic of Ireland as at 26/07/2020



Source: Department of Health 2020, < https://www.gov.ie/en/news/7e0924-latest-updates-on-covid-19-coronavirus/>

### Percentage Increase compared to the Previous Day as at 26/07/2020

% Increase in total confirmed cases compared to the previous day since 06 March \* Baseline is 13 cases at 05-March-2020



### Confirmed Cases of COVID-19 in the Republic of Ireland as at 26/07/2020



### Geographical Spread of COVID-19 Confirmed Cases and Suspected Cases across Acute Hospital Sites as at 26/07/2020 20:00



PMIU COVID-19 Daily Operations Update Acute Hospitals | Page 4

### Total Confirmed COVID-19 Cases

| 8am | 2pm | 8pm |
|-----|-----|-----|
| 11  | 12  | 12  |



### Total Confirmed COVID-19 Cases (Past 24 Hours)





#### Current Number of COVID-19 Suspected Cases

| 8am 📃 | 2pm | <u> </u> |
|-------|-----|----------|
| 125   | 127 | 109      |



инк 📢

PMIU COVID-19 Daily Operations Update Acute Hospitals | Page 5

## Number of Confirmed COVID-19 Cases Admitted across 29 acute sites (including CHI)

Number of Confirmed COVID-19 Cases Admitted on Site at 0800hrs, 1400hrs and 2000hrs 800 700 Number of Confirmed COVID-19 Cases 600 500 400 300 200 100 12 0 Apr 2020 Jul 2020 May 2020 Jun 2020

## Percentage Variance at <u>8am</u> of Confirmed COVID-19 cases Admitted Across 29 sites compared to the previous day

% Variance at 8am of confirmed COVID-19 cases admitted across 29 sites to the previous day



# Number of Suspected COVID-19 Swab Results Awaited Across 29 acute sites as at 26/07/2020



Source: