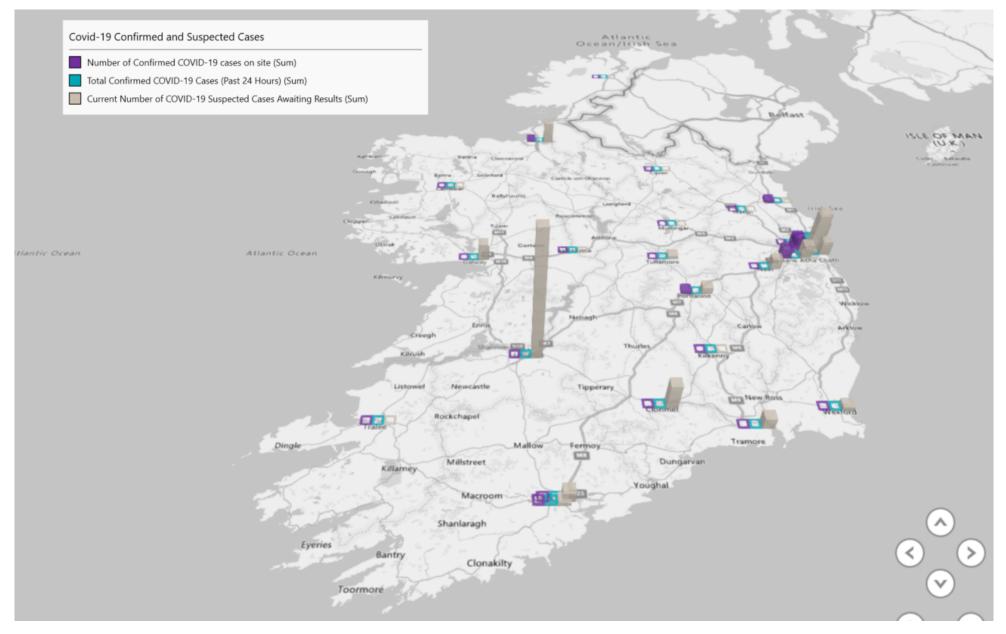

### Geographical Spread of COVID-19 Confirmed Cases and Suspected Cases across Acute Hospital Sites as at 26/07/2020 20:00

PMIU COVID-19 Daily Operations Update Acute Hospitals | Page 4