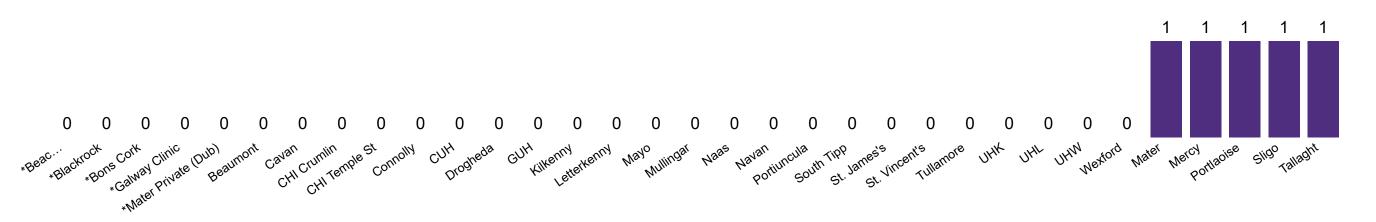

### Geographical Spread of COVID-19 Confirmed Cases and Suspected Cases across Acute Hospital Sites as at 26/07/2020 20:00

PMIU COVID-19 Daily Operations Update Acute Hospitals | Page 4