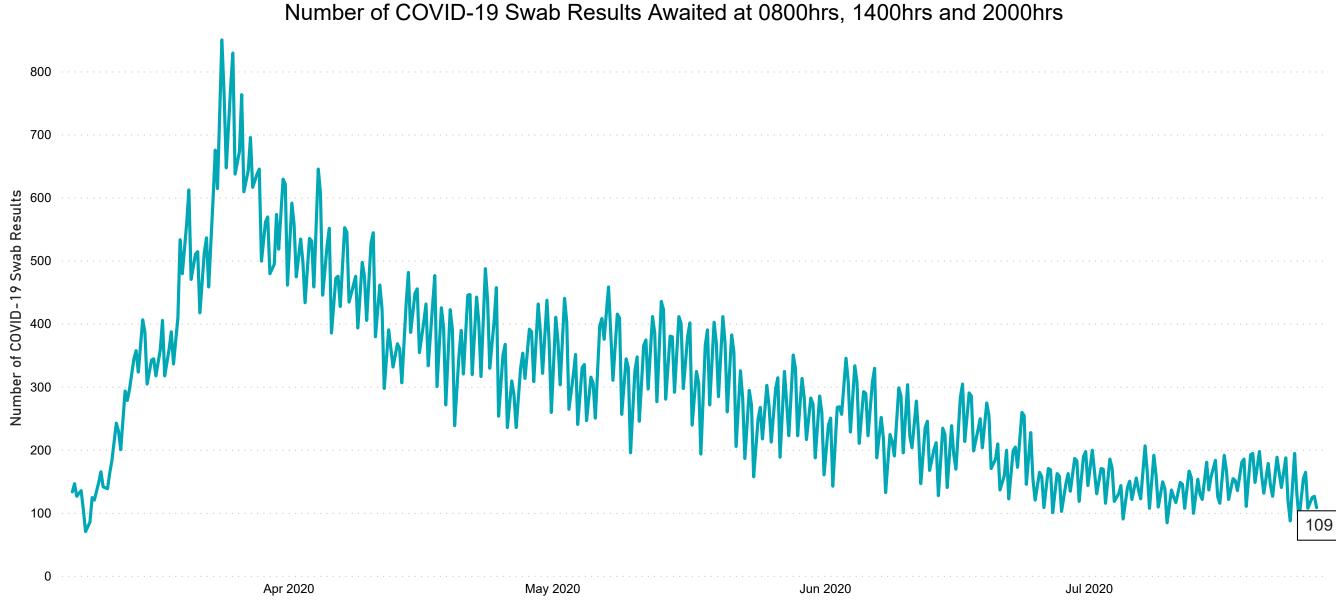

# Number of Suspected COVID-19 Swab Results Awaited Across 29 acute sites as at 26/07/2020

Source: SBAR Portal

PMIU COVID-19 Daily Operations Update Acute Hospitals | Page 8