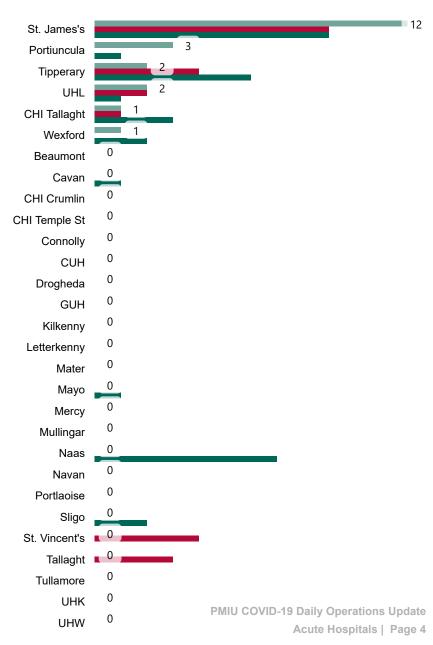

# Number of Suspected COVID-19 Swab Results Awaited Across 29 acute sites as at 26/06/2023

Number of COVID-19 Swab Results Awaited at 0800hrs, 1400hrs and 2000hrs