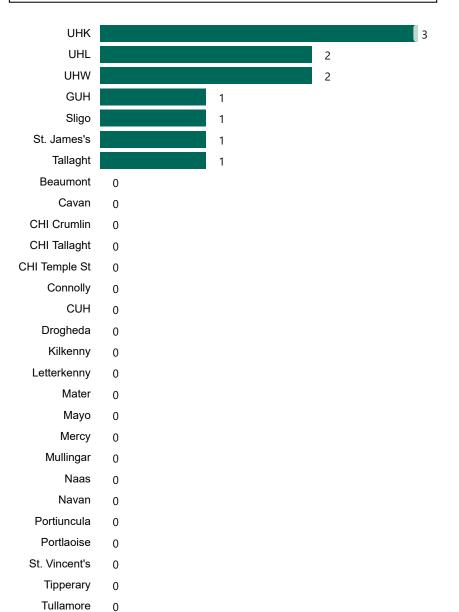

# Number of Confirmed COVID-19 Cases Admitted across 29 acute sites (including CHI)

Number of Confirmed COVID-19 Cases Admitted on Site at 0800hrs, 1400hrs and 2000hrs