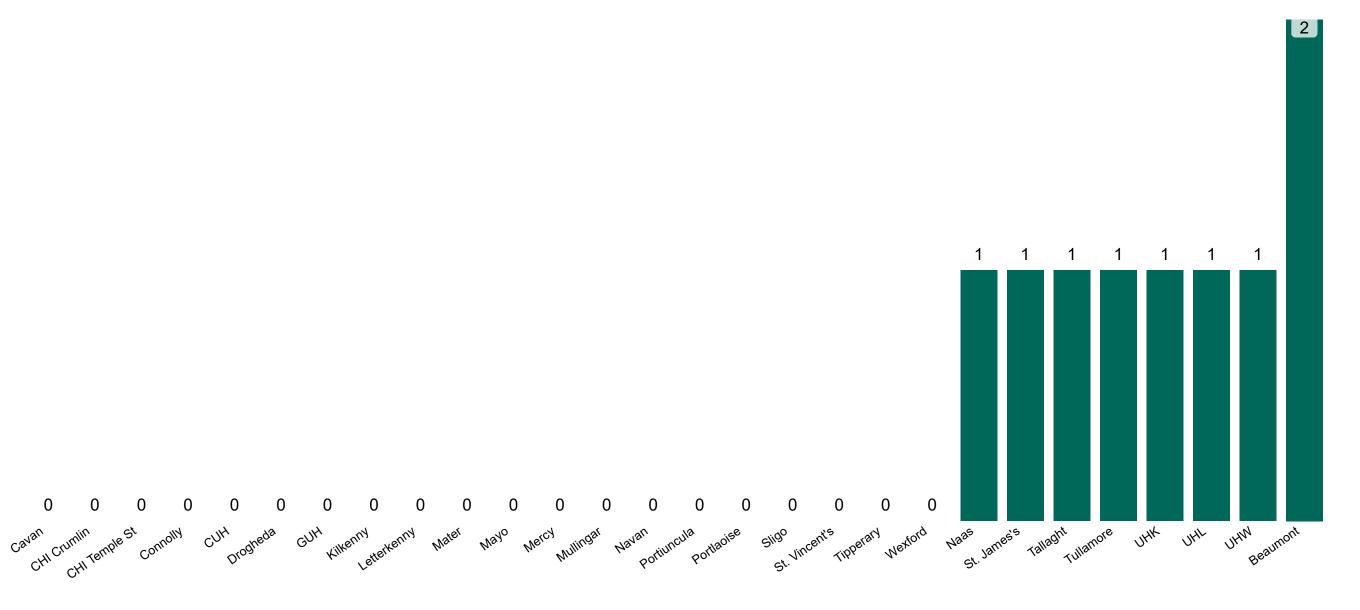

## **Confirmed COVID-19 Cases in ICU/HDU**

Confirmed COVID-19 Cases in ICU/HDU 26/06/2023