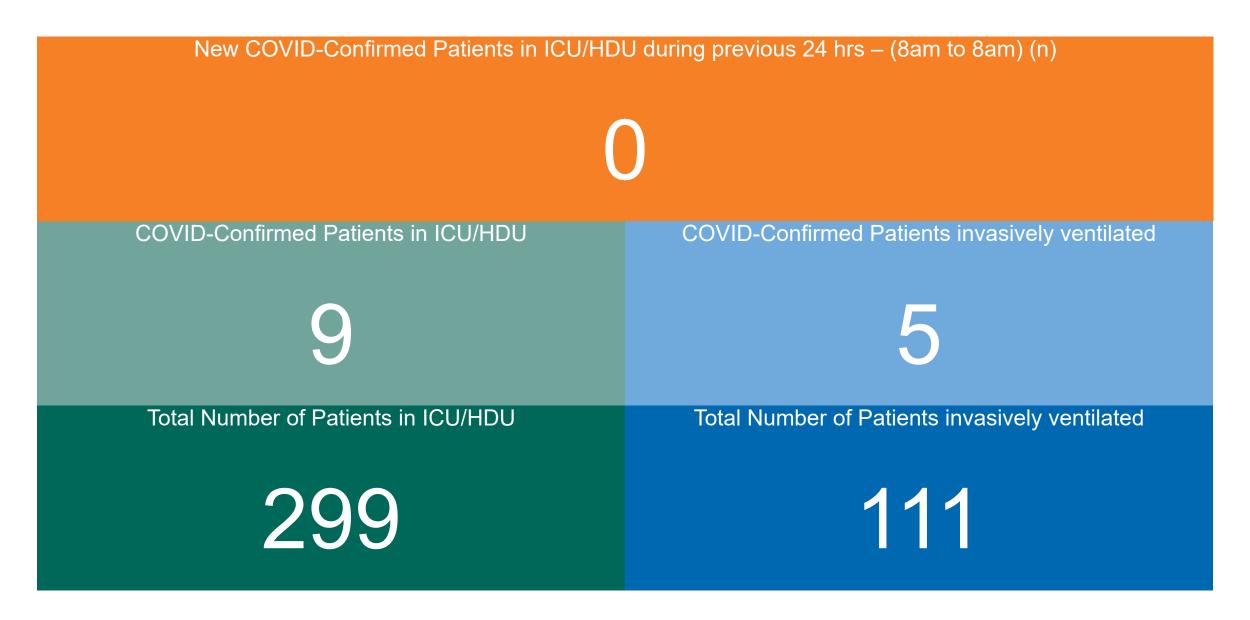

## ICU/HDU Summary as at 26/06/2023 10:30

### **ADULT**

Total Adult ICU/HDU Beds Open & Staffed

280

Occupied Adult ICU/HDU Beds 275

(Including 9 COVID-19 patients)

Adult ICU/HDU Beds Reserved for Patients

21

### **PAEDS**

Total Paeds ICU/HDU Beds Open & Staffed

27

Occupied Paeds ICU/HDU Beds
24

(Including 0 COVID-19 patients)

Paeds ICU/HDU Beds Reserved for Patients