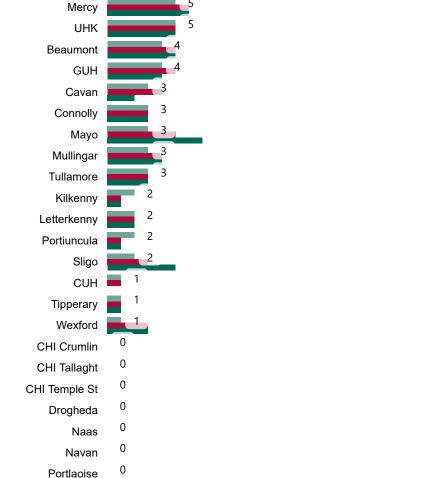

**COVID-19 Daily Operations Update Acute Hospitals** 

Performance Management and Improvement Unit

2000hrs Monday 26th June 2023



#### Total Confirmed COVID-19 Cases

| 8am | 2pm | 8pm |
|-----|-----|-----|
| 98  | 98  | 93  |

St. James's

Mater

UHL

UHW

0

St. Vincent's

Tallaght

#### Total Confirmed COVID-19 Cases (Past 24 Hours)





Wexford

0

#### Current Number of COVID-19 Suspected Cases

| 8am       | 2pm | 8pm |
|-----------|-----|-----|
| <b>33</b> | 23  | 21  |





# Number of Confirmed COVID-19 Cases Admitted across 29 acute sites (including CHI)

Number of Confirmed COVID-19 Cases Admitted on Site at 0800hrs, 1400hrs and 2000hrs



## Percentage Variance at <u>8am</u> of Confirmed COVID-19 cases Admitted Across 29 sites compared to the previous day







 Jul 2020
 Jan 2021
 Jul 2021
 Jan 2022
 Jul 2022
 Jan 2023

# Number of Suspected COVID-19 Swab Results Awaited Across 29 acute sites as at 26/06/2023

Number of COVID-19 Swab Results Awaited at 0800hrs, 1400hrs and 2000hrs



## Number of Available General Beds on 26/06/2023

### Number of Available General Beds



### Number of ICU/HDU Beds Available on 26/06/2023

Number of Available ICU/HDU Beds at 10:30

Adult Public Beds Paeds Beds

14
2

\*Due to the dynamic nature of reporting, availabl