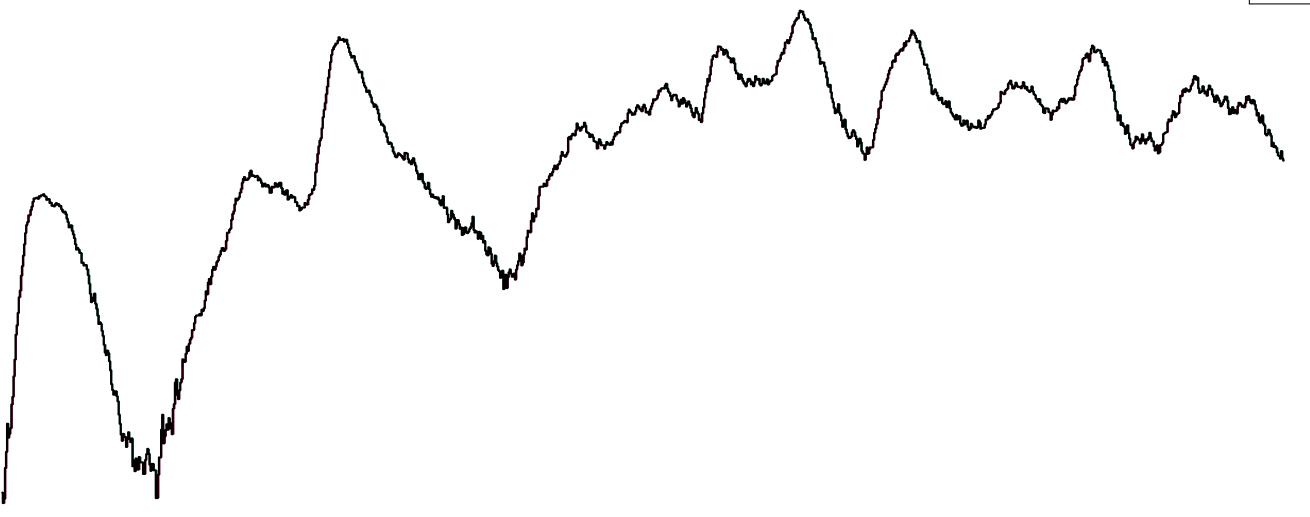

# Number of Suspected COVID-19 Swab Results Awaited Across 29 acute sites as at 26/06/2023

Number of COVID-19 Swab Results Awaited at 0800hrs, 1400hrs and 2000hrs