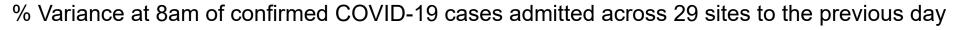

## Percentage Variance at <u>8am</u> of Confirmed COVID-19 cases Admitted Across 29 sites compared to the previous day

 Jul 2020
 Jan 2021
 Jul 2021
 Jan 2022
 Jul 2022
 Jan 2023