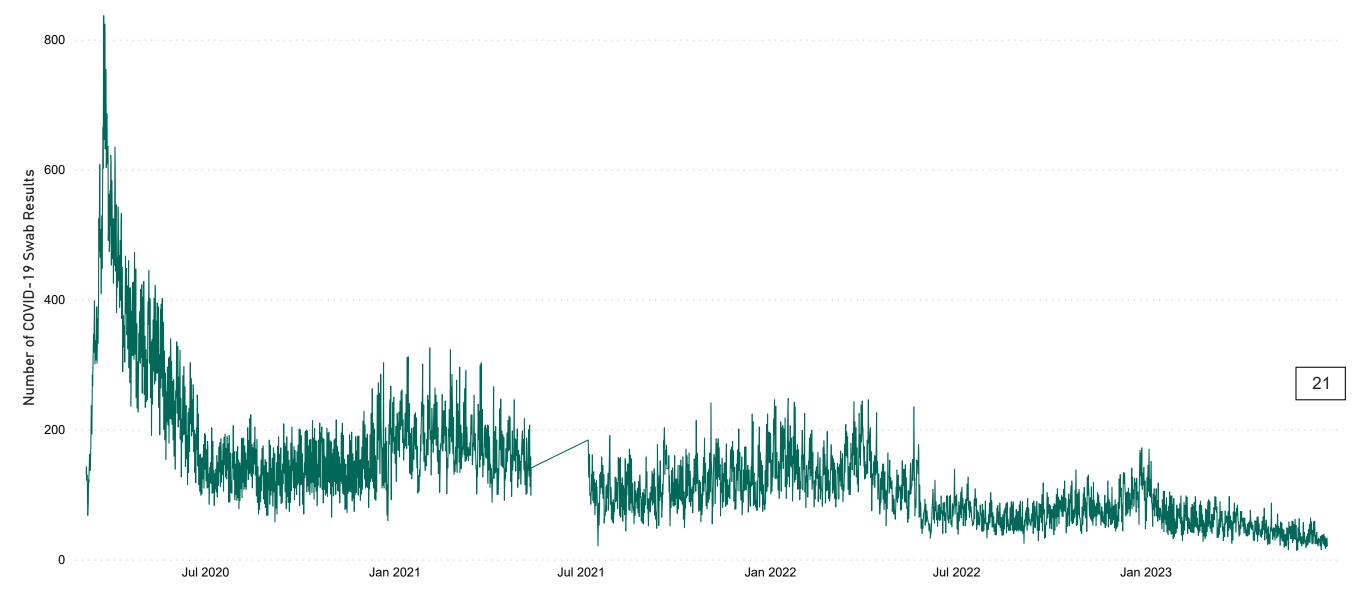

## Number of Available General Beds on 26/06/2023

### Number of Available General Beds