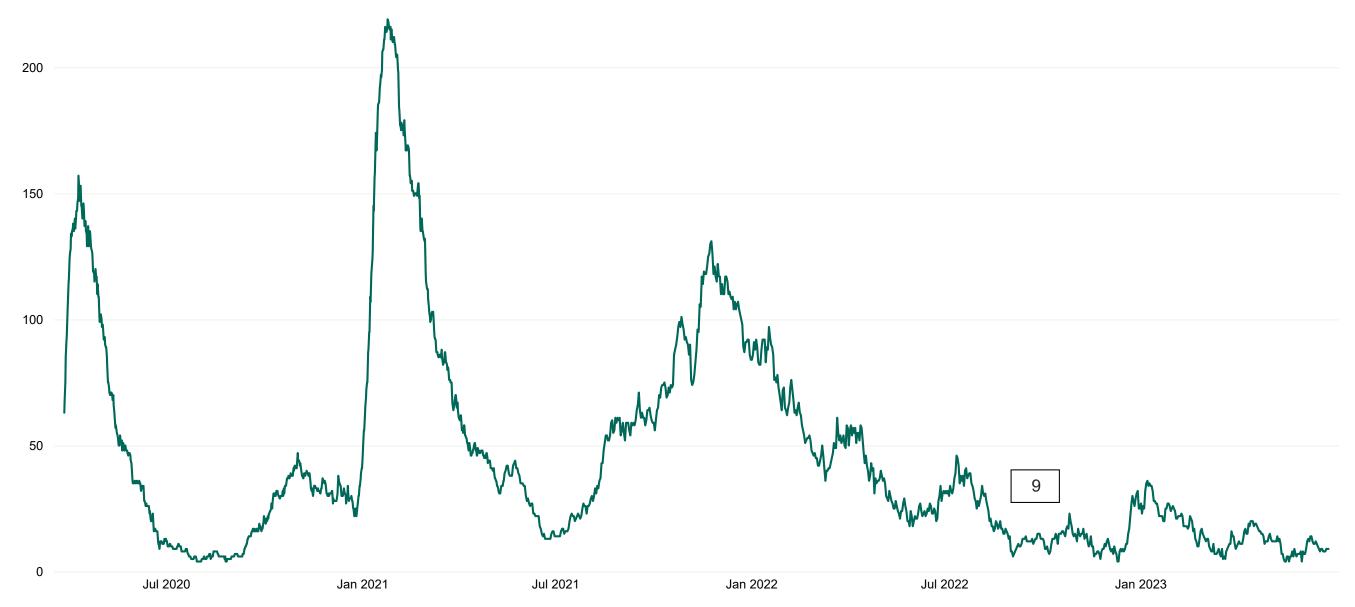

## **Confirmed COVID-19 Cases in ICU/HDU**

Confirmed COVID-19 Cases in ICU/HDU from 27/03/2020 to 26/06/2023