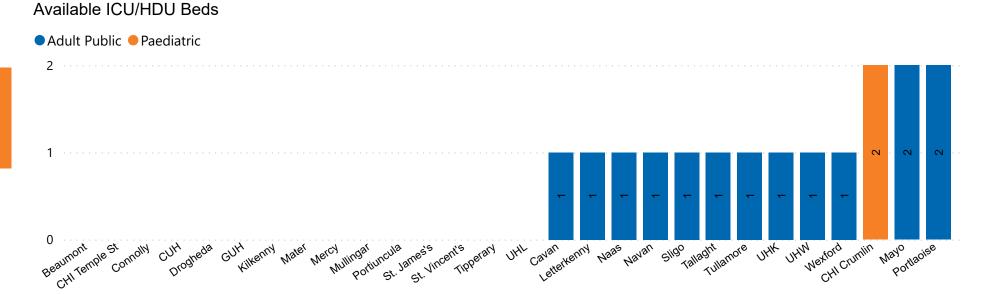

### Number of ICU/HDU Beds Available on 26/06/2023

Number of Available ICU/HDU Beds at 10:30

Adult Public Beds Paeds Beds

14
2

\*Due to the dynamic nature of reporting, available beds may differ depending on capacity and reserved status at individual sites for critical care beds. Furthermore, some of the available beds may be specialist beds, not available for admission of general ICU patients.