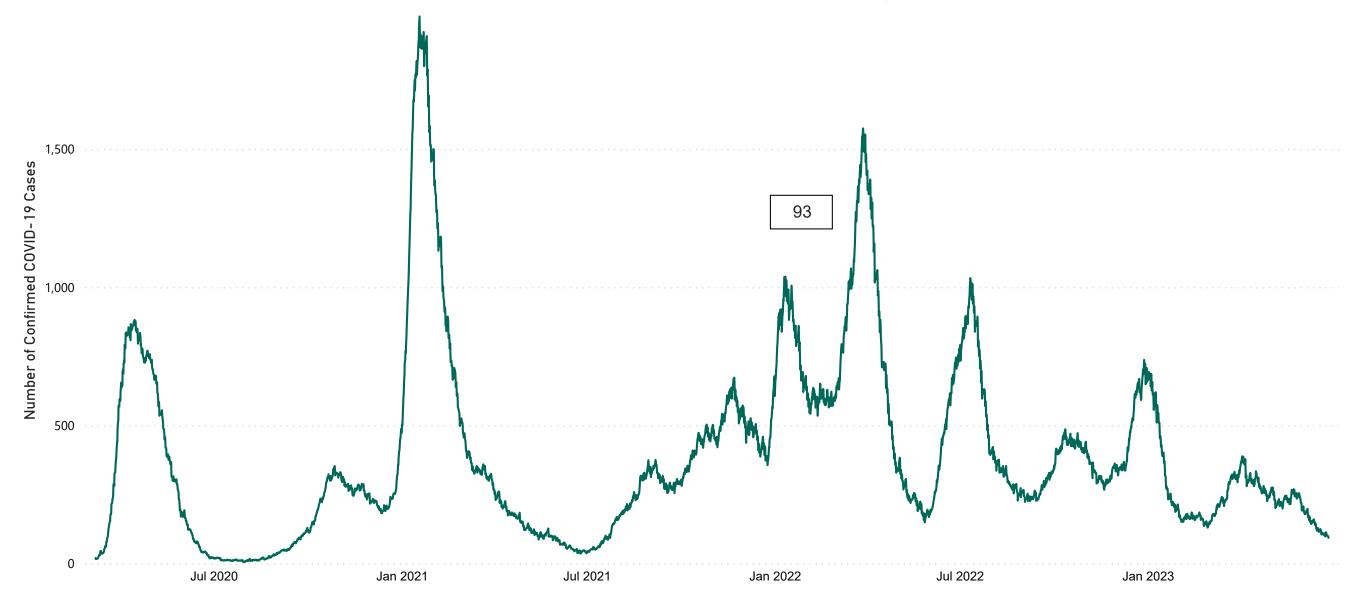

## **Confirmed COVID-19 Cases in ICU/HDU**

Confirmed COVID-19 Cases in ICU/HDU from 27/03/2020 to 26/06/2023