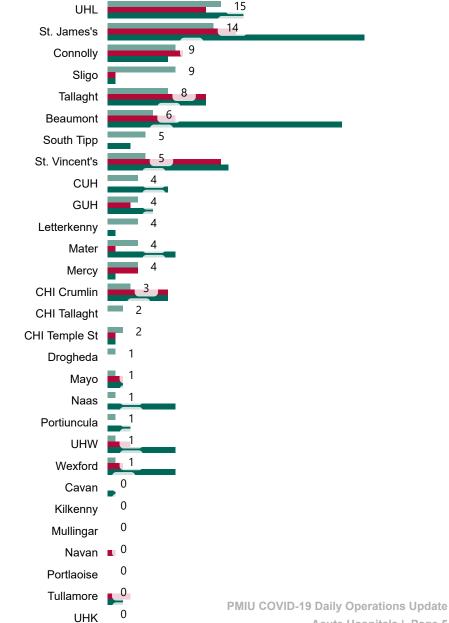

# Number of Suspected COVID-19 Swab Results Awaited Across 29 acute sites as at 26/11/2020

Source: SBAR Portal

PMIU COVID-19 Daily Operations Update Acute Hospitals | Page 8