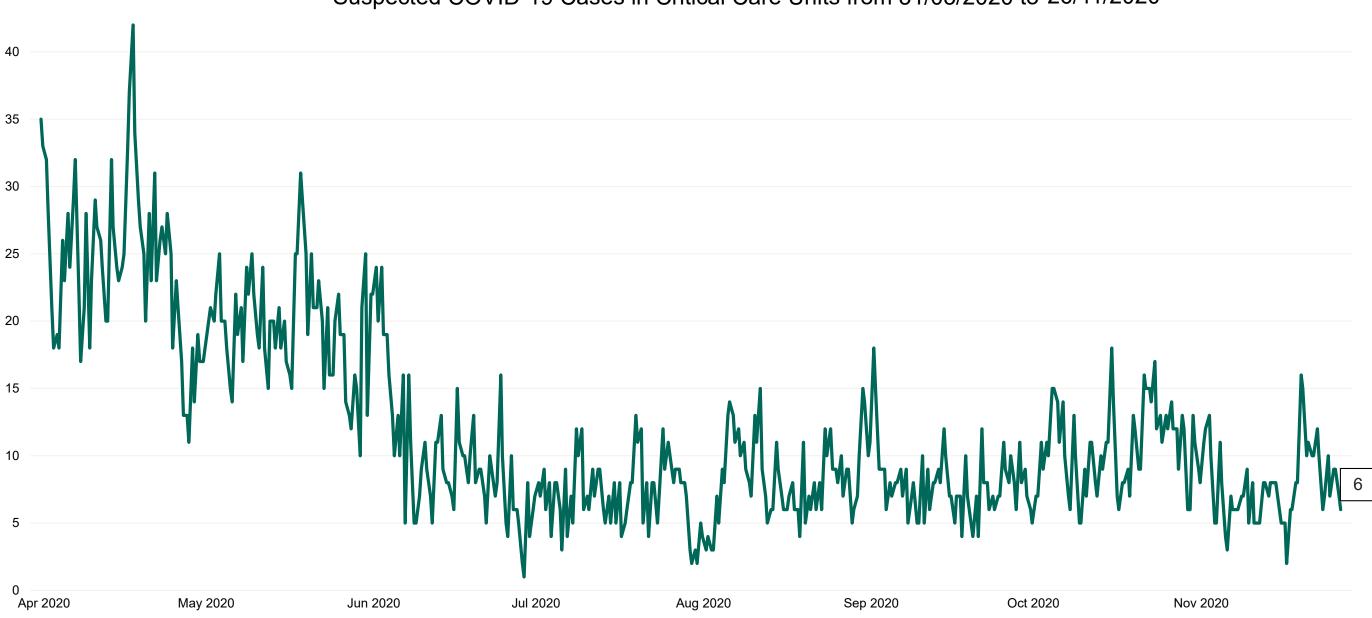

## **Suspected COVID-19 Cases in Critical Care Units**

Suspected COVID-19 Cases in Critical Care Units from 31/03/2020 to 26/11/2020

Source: ICU Bed Information System (National office of Clinical Audit (NOCA))