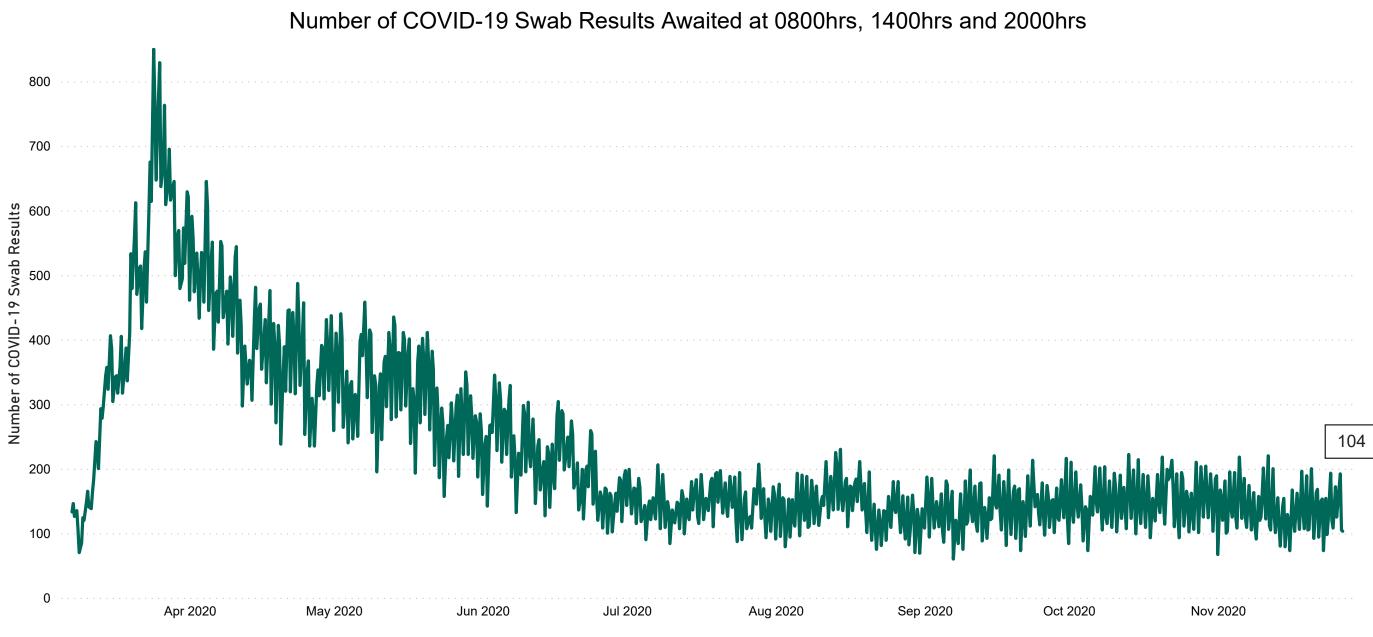

# Number of Suspected COVID-19 Swab Results Awaited Across 29 acute sites as at 26/11/2020

Source: SBAR Portal

PMIU COVID-19 Daily Operations Update Acute Hospitals | Page 8