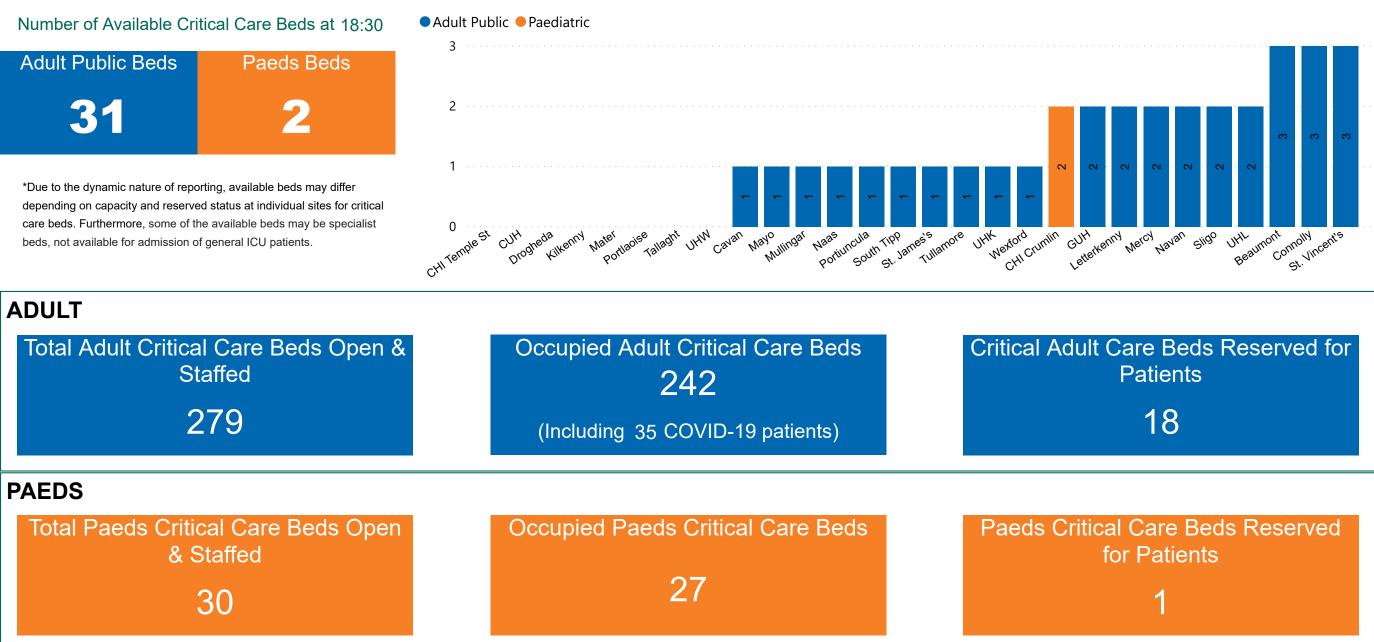

## Number of Critical Beds Available on 26/11/2020

Available Critical Care Beds

Sources: (Critical Care Bed Vacancies) - ICU Bed Information System (National Office of Clinical Audit (NOCA))

# **Critical Care Summary as at 26/11/2020 18:30**

| Confirmed COVID-19 cases in Critical Care Units                                                     | Suspected COVID-19 cases in Critical Care Units                                                      |
|-----------------------------------------------------------------------------------------------------|------------------------------------------------------------------------------------------------------|
| 36                                                                                                  | 6                                                                                                    |
| COVID-19 Deaths in Critical Care Units during previous<br>24hrs (8am to 8am) – update at 10am daily | Suspected COVID-19 Deaths in Critical Care during previous 24hrs (8am to 8am) – update at 10am daily |
| 3                                                                                                   | 0                                                                                                    |
| Confirmed COVID-19 Ventilated cases                                                                 | Suspected COVID-19 Ventilated cases                                                                  |
| 21                                                                                                  | 3                                                                                                    |