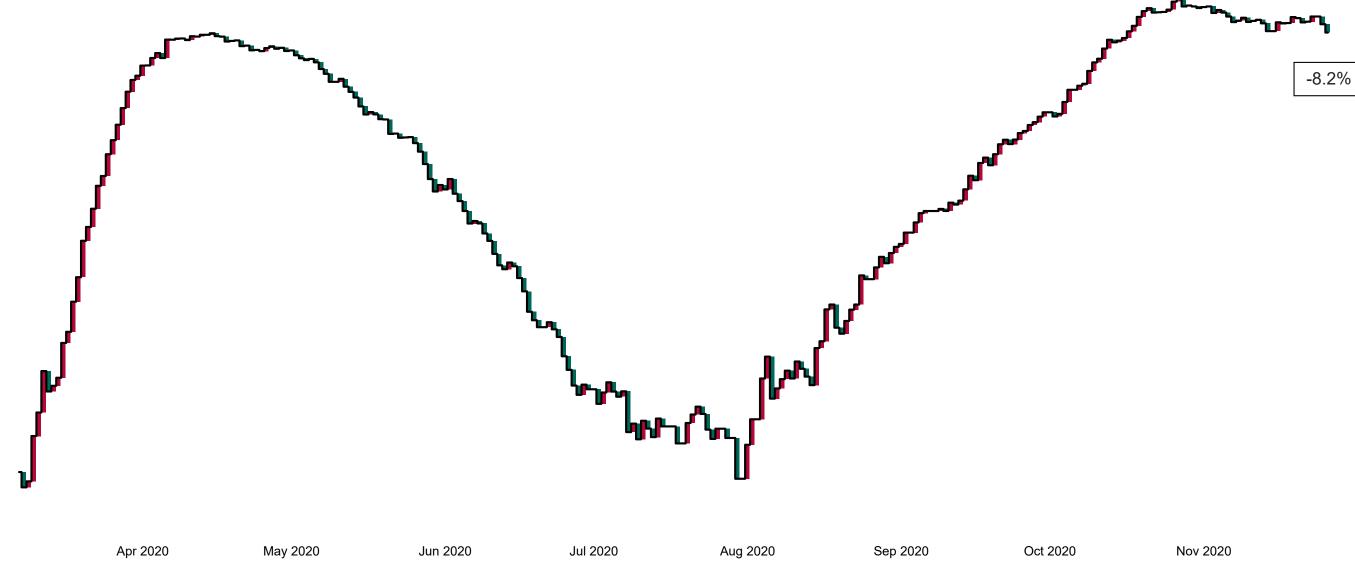

# Number of Confirmed COVID-19 Cases Admitted across 29 acute sites (including CHI)

PMIU COVID-19 Daily Operations Update Acute Hospitals | Page 6

# Percentage Variance at <u>8am</u> of Confirmed COVID-19 cases Admitted Across 29 sites compared to the previous day

% Variance at 8am of confirmed COVID-19 cases admitted across 29 sites to the previous day