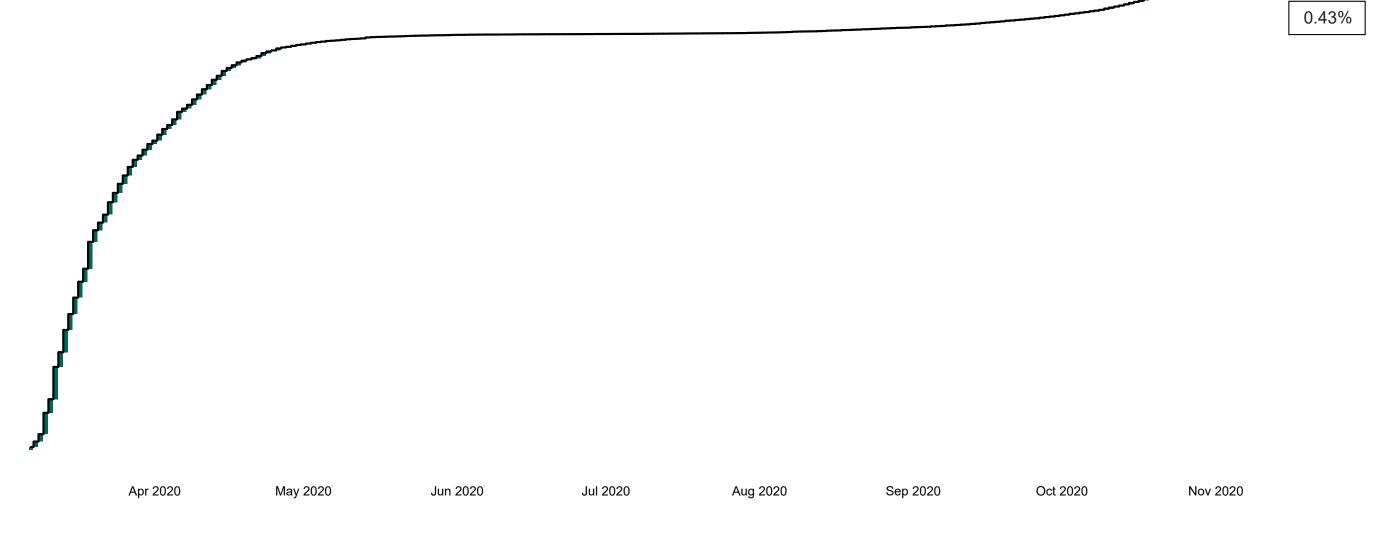

### Percentage Increase compared to the Previous Day as at 26/11/2020

% Increase in total confirmed cases compared to the previous day since 06 March \* Baseline is 13 cases at 05-March-2020