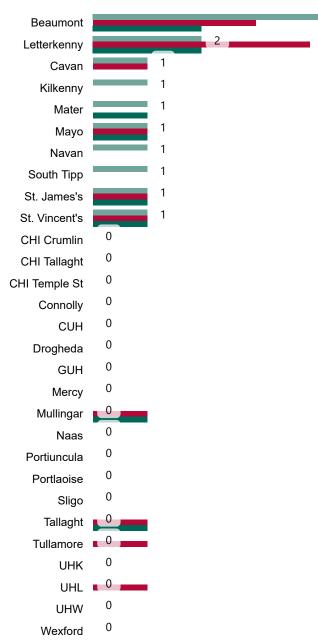

### Total Confirmed COVID-19 Cases (Past 24 Hours)

| 8am | 2pm | 8pm |
|-----|-----|-----|
| 10  | 15  | 16  |
| 10  | IJ  |     |

6