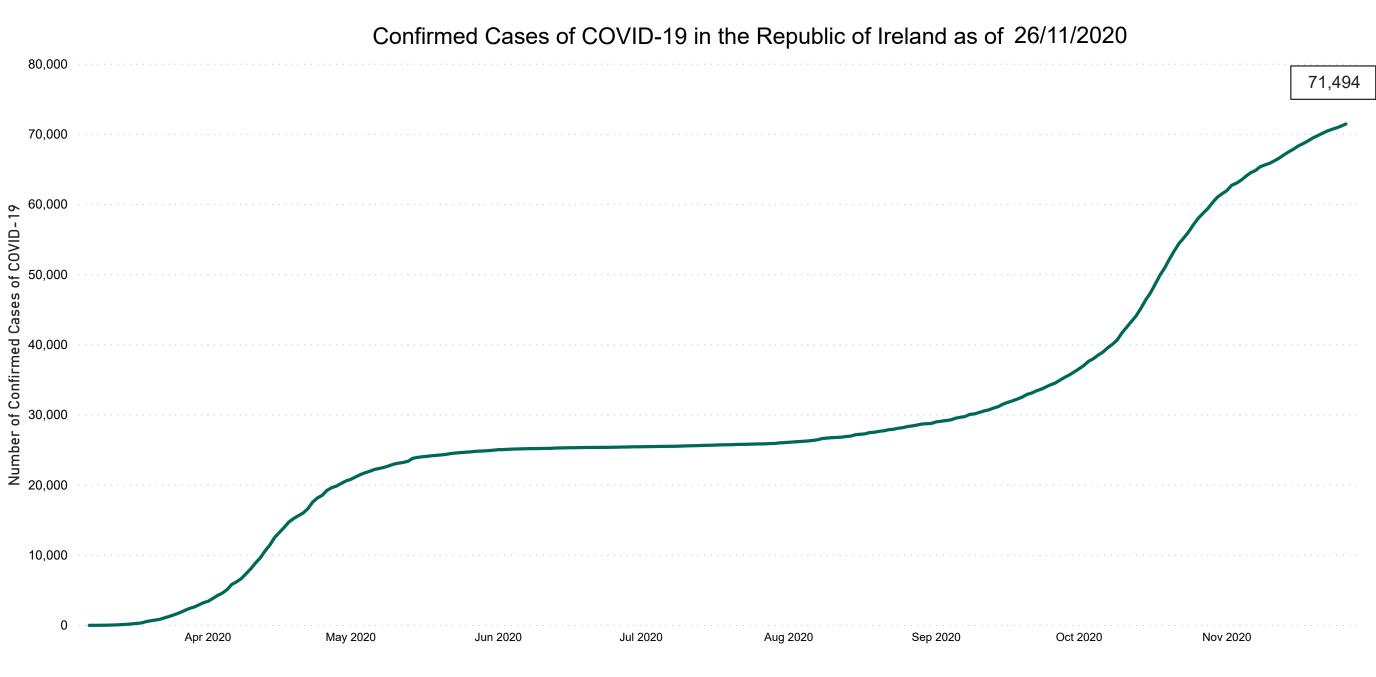

**COVID-19 Daily Operations Update Acute Hospitals** 

Performance Management and Improvement Unit

2000hrs Thursday 26th November 2020



### New Confirmed COVID-19 Cases in the Republic of Ireland as at 26/11/2020

New COVID-19 Cases in the Republic of Ireland as of 26/11/2020



Source: Department of Health 2020, < https://www.gov.ie/en/news/7e0924-latest-updates-on-covid-19-coronavirus/>

### Percentage Increase compared to the Previous Day as at 26/11/2020

% Increase in total confirmed cases compared to the previous day since 06 March \* Baseline is 13 cases at 05-March-2020



# Confirmed Cases of COVID-19 in the Republic of Ireland as at 26/11/2020



### Geographical Spread of COVID-19 Confirmed Cases and Suspected Cases across Acute Hospital Sites as at 26/11/2020 20:00



### Total Confirmed COVID-19 Cases

| 8am | 2pm | 8pm |
|-----|-----|-----|
| 247 | 246 | 246 |

38

33

33



### Total Confirmed COVID-19 Cases (Past 24 Hours)

| 8am | 2pm | 8pm |
|-----|-----|-----|
| 10  | 15  | 16  |
| 10  | IJ  |     |

6



### Current Number of COVID-19 Suspected Cases

| 8am | 2pm | 8pm |
|-----|-----|-----|
| 193 | 106 | 104 |



Acute Hospitals | Page 5

# Number of Confirmed COVID-19 Cases Admitted across 29 acute sites (including CHI)



PMIU COVID-19 Daily Operations Update Acute Hospitals | Page 6

# Percentage Variance at <u>8am</u> of Confirmed COVID-19 cases Admitted Across 29 sites compared to the previous day

% Variance at 8a