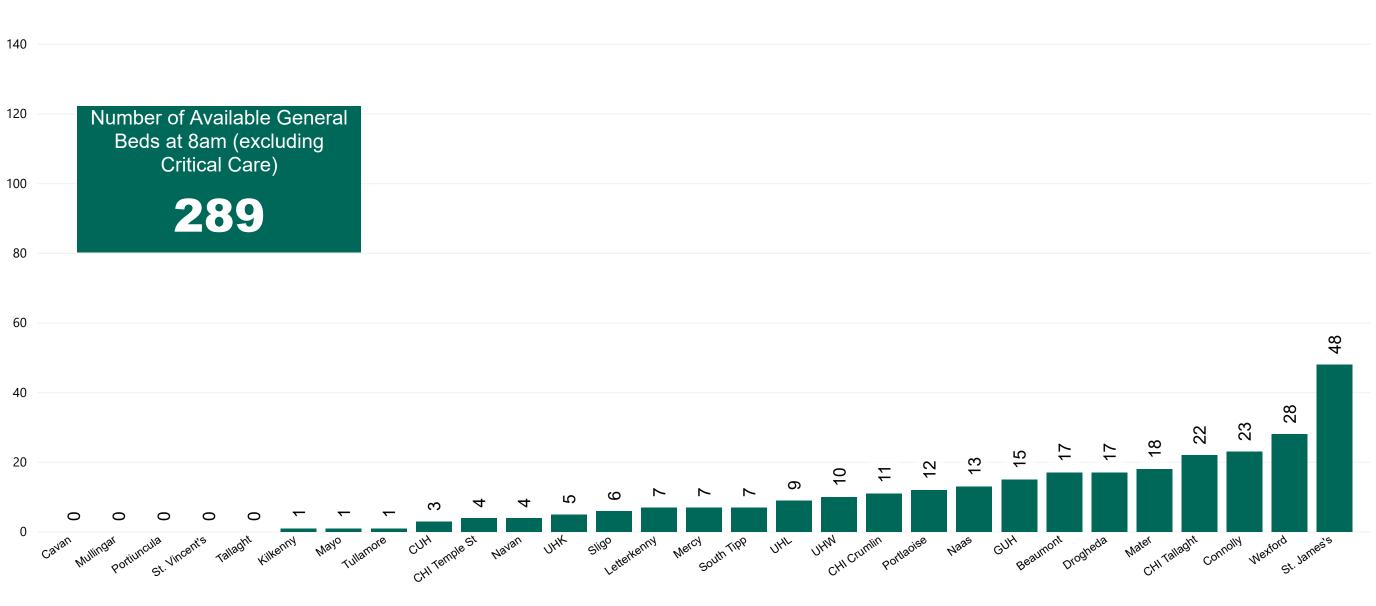

### Number of Available General Beds on 26/11/2020

Number of Available General Beds

Sources: (General Bed Vacancies) - SBAR Portal