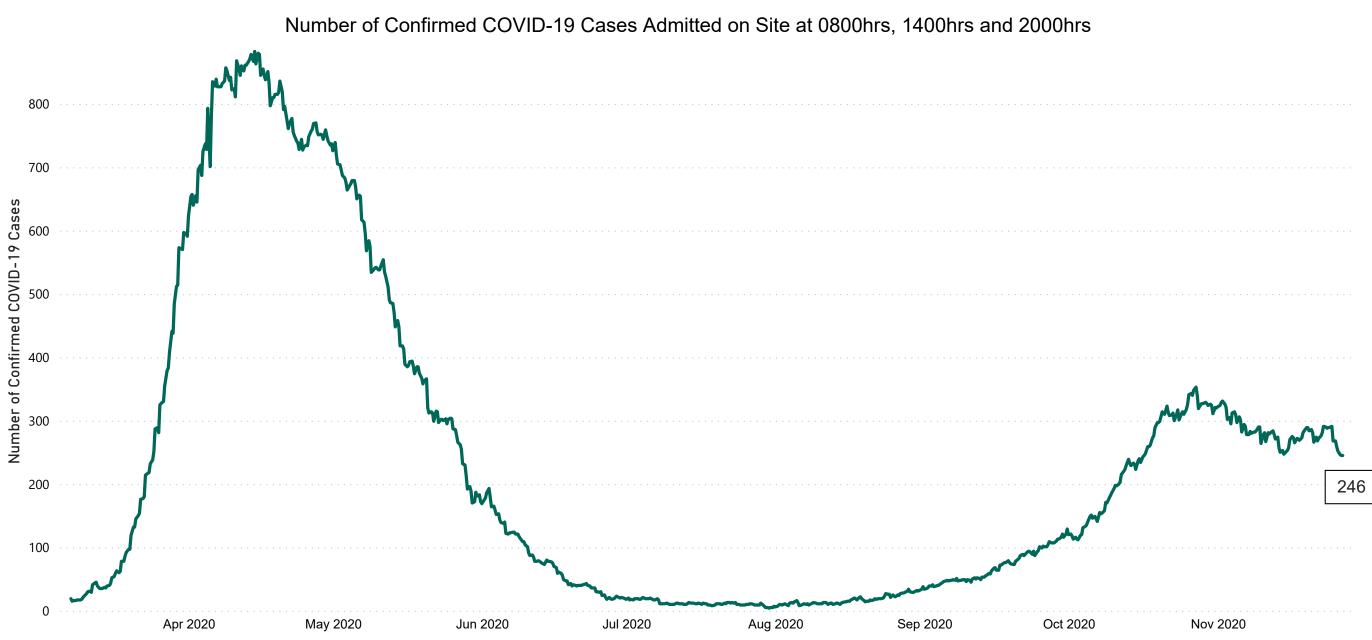

# Number of Confirmed COVID-19 Cases Admitted across 29 acute sites (including CHI)

PMIU COVID-19 Daily Operations Update Acute Hospitals | Page 6