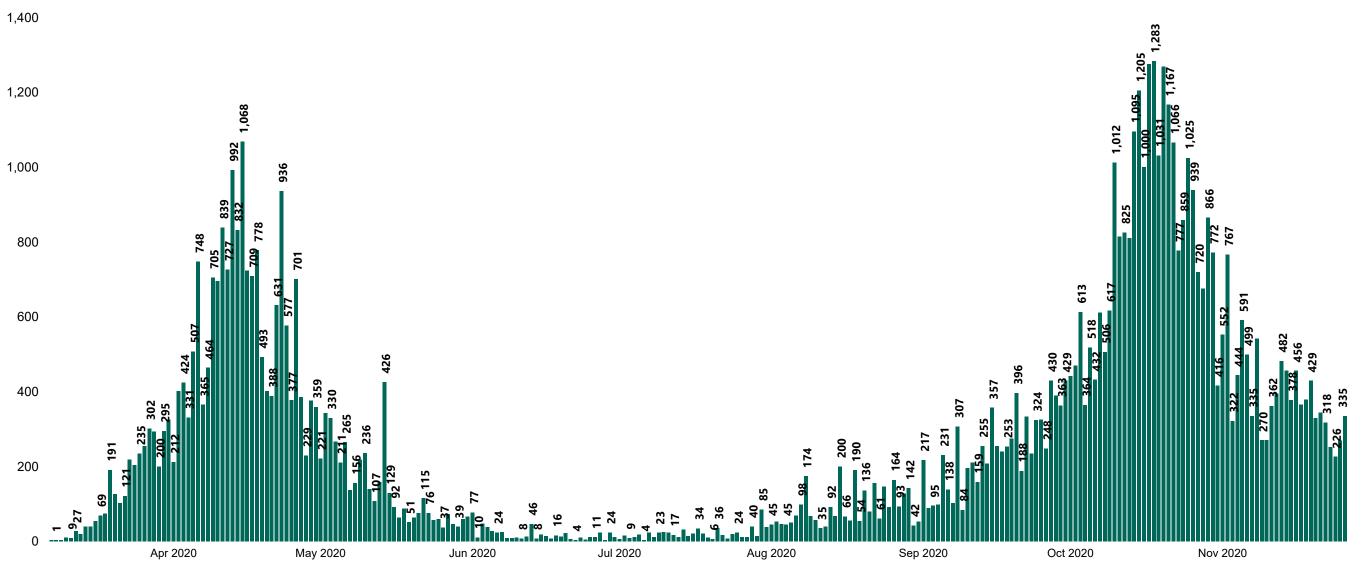

### New Confirmed COVID-19 Cases in the Republic of Ireland as at 26/11/2020

New COVID-19 Cases in the Republic of Ireland as of 26/11/2020

Source: Department of Health 2020, < https://www.gov.ie/en/news/7e0924-latest-updates-on-covid-19-coronavirus/>