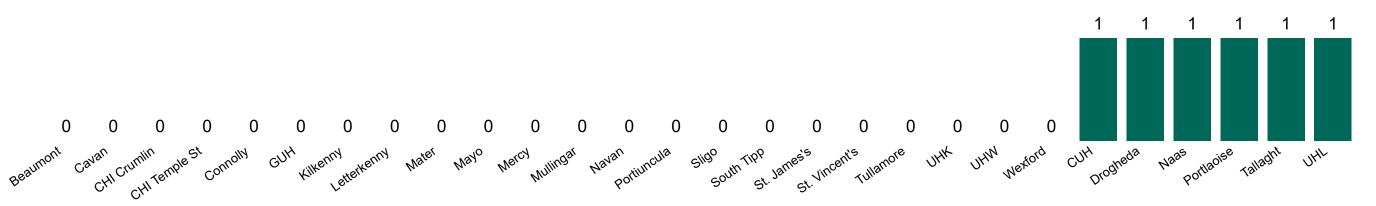

### **Suspected COVID-19 Cases in Critical Care Units**

Suspected COVID-19 Cases in Critical Care Units 26/11/2020