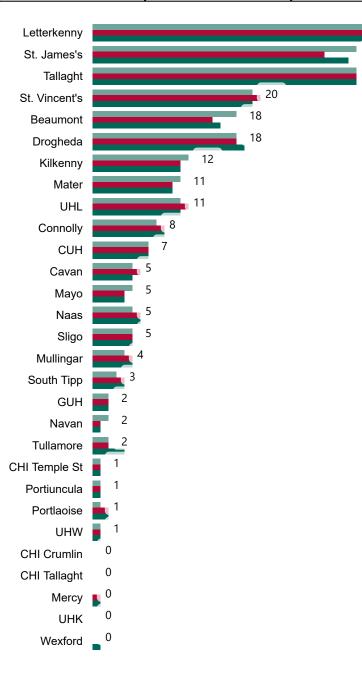

### Geographical Spread of COVID-19 Confirmed Cases and Suspected Cases across Acute Hospital Sites as at 26/11/2020 20:00