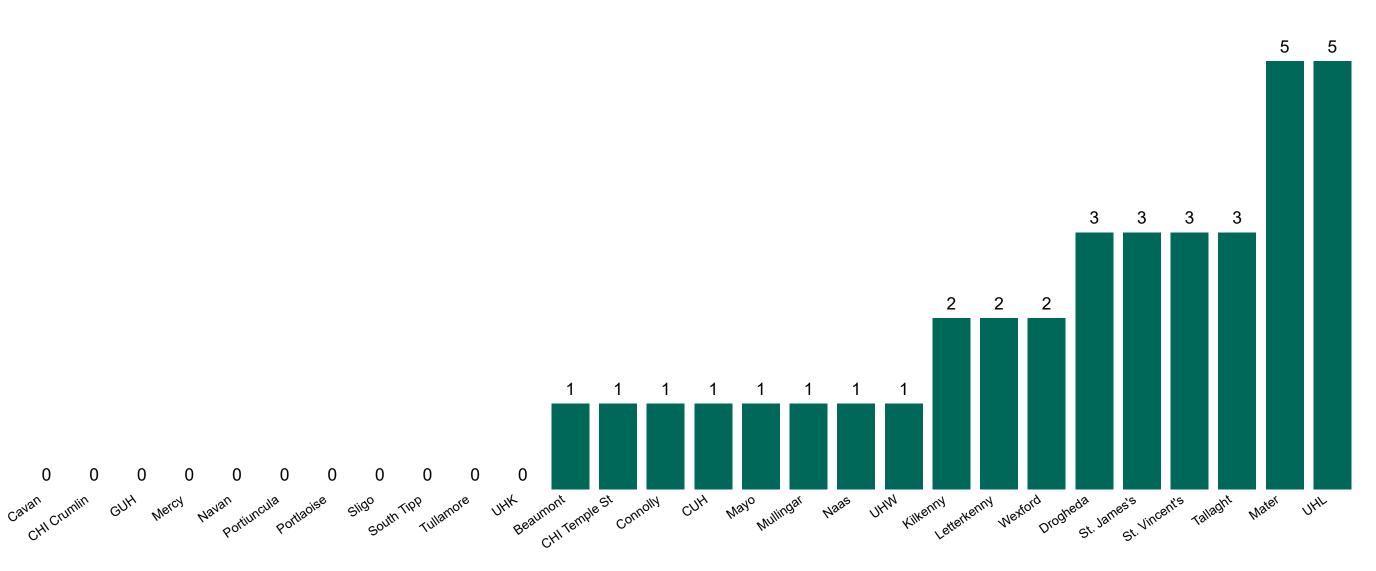

# Number of Confirmed COVID-19 Cases Admitted across 29 acute sites (including CHI)

PMIU COVID-19 Daily Operations Update Acute Hospitals | Page 6