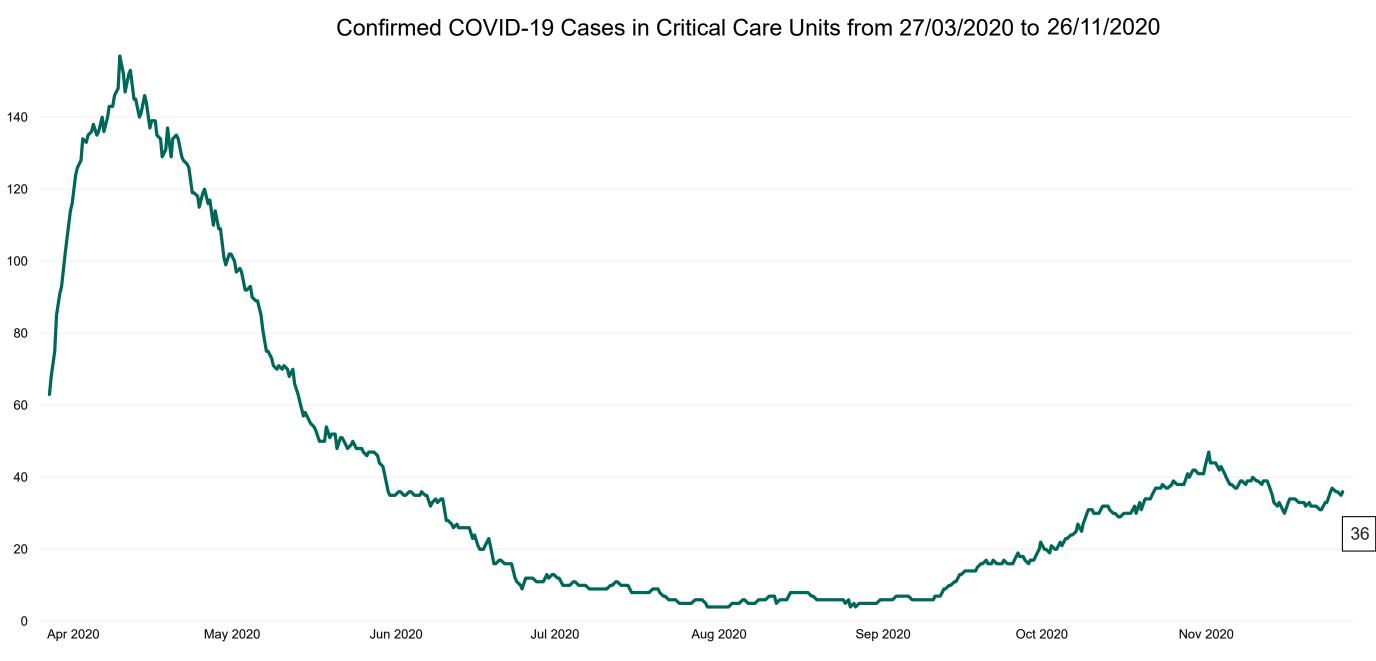

### **Confirmed COVID-19 Cases in Critical Care Units**

Confirmed COVID-19 Cases in Critical Care Units 26/11/2020

## **Confirmed COVID-19 Cases in Critical Care Units**

PMIU COVID-19 Daily Operations Update Acute Hospitals | Page 13