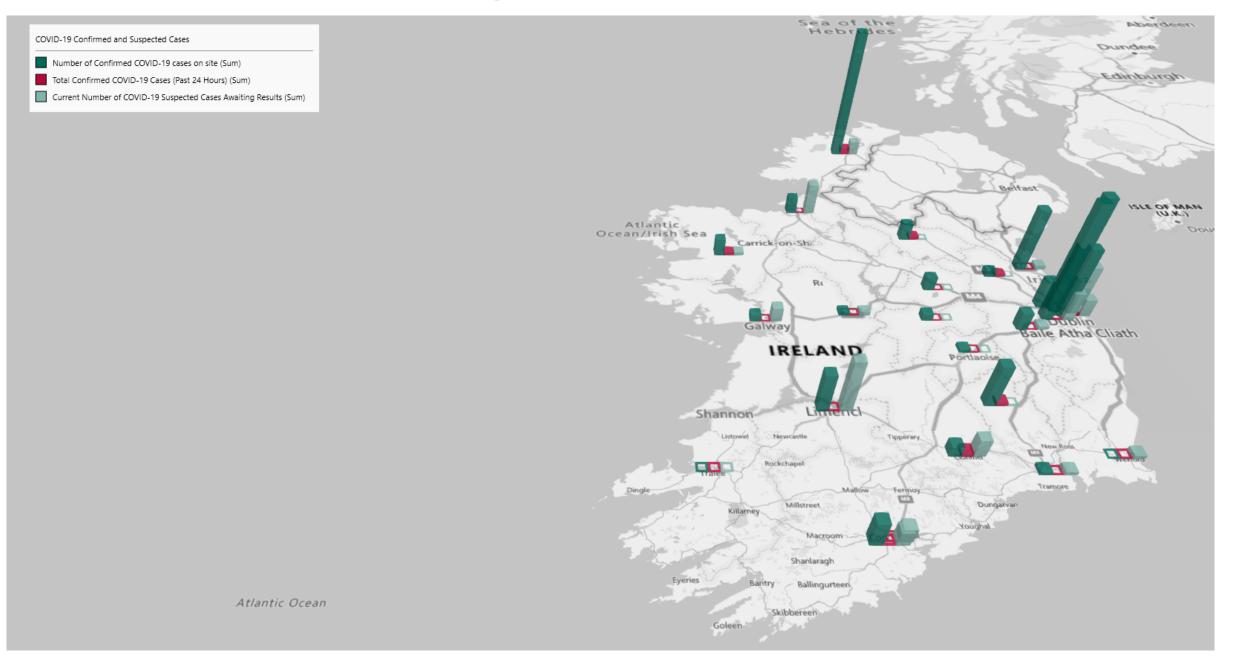

### Geographical Spread of COVID-19 Confirmed Cases and Suspected Cases across Acute Hospital Sites as at 26/11/2020 20:00