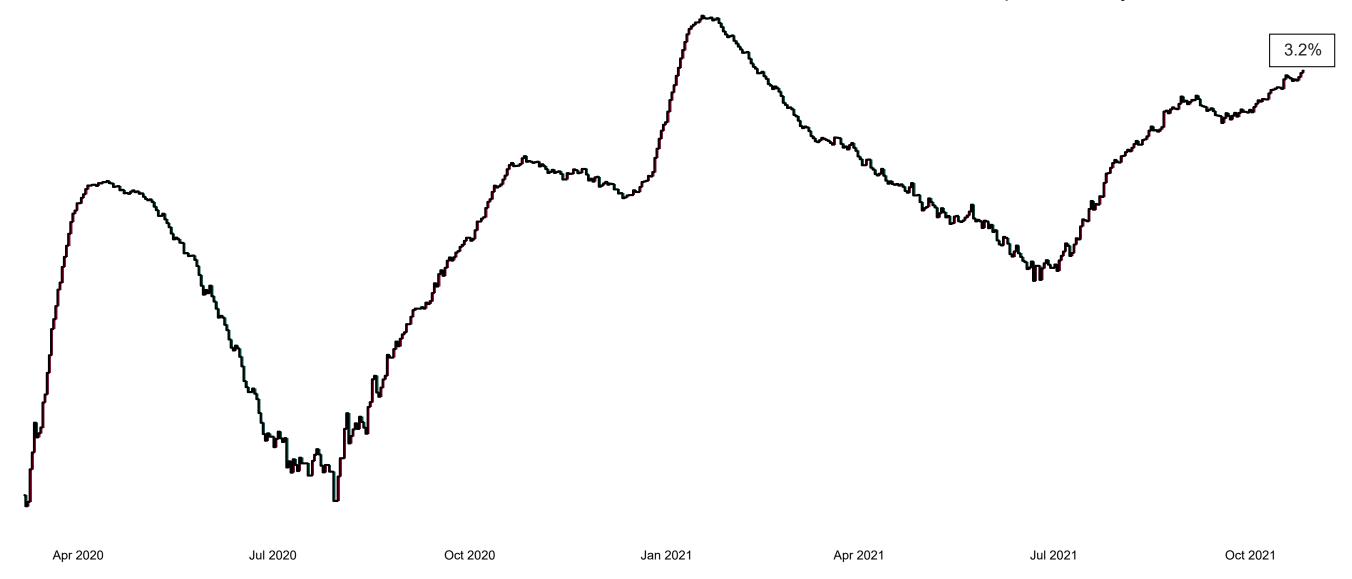

# Percentage Variance at <u>8am</u> of Confirmed COVID-19 cases Admitted Across 29 sites compared to the previous day

% Variance at 8am of confirmed COVID-19 cases admitted across 29 sites to the previous day