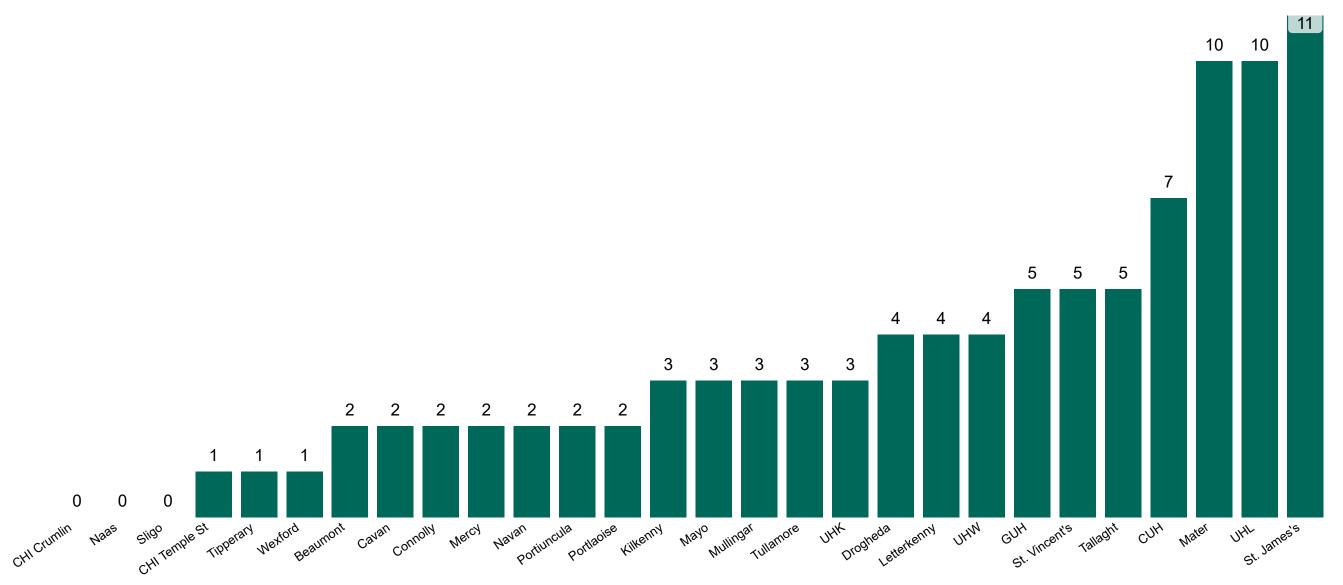

# Geographical Spread of COVID-19 Confirmed Cases and Suspected Cases across Acute Hospital Sites as at 26/10/2021 20:00

#### Total Confirmed COVID-19 Cases

| 8am | 2pm | 8pm |
|-----|-----|-----|
| 513 | 506 | 482 |

49