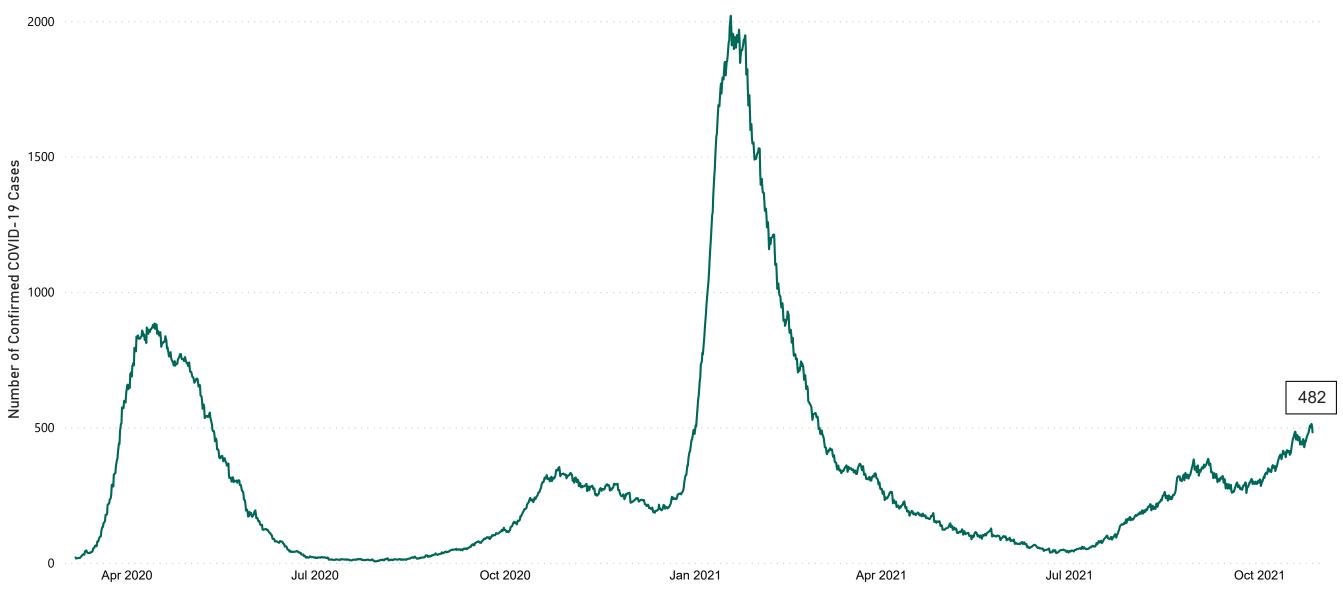

## Confirmed Cases of COVID-19 in the Republic of Ireland as at 26/10/2021

**Source:** Department of Health 2020, < https://www.gov.ie/en/news/7e0924-latest-updates-on-covid-19-coronavirus/> up to 14/05/21 and from <https://covid19ireland-geohive.hub.arcgis.com/> thereafter