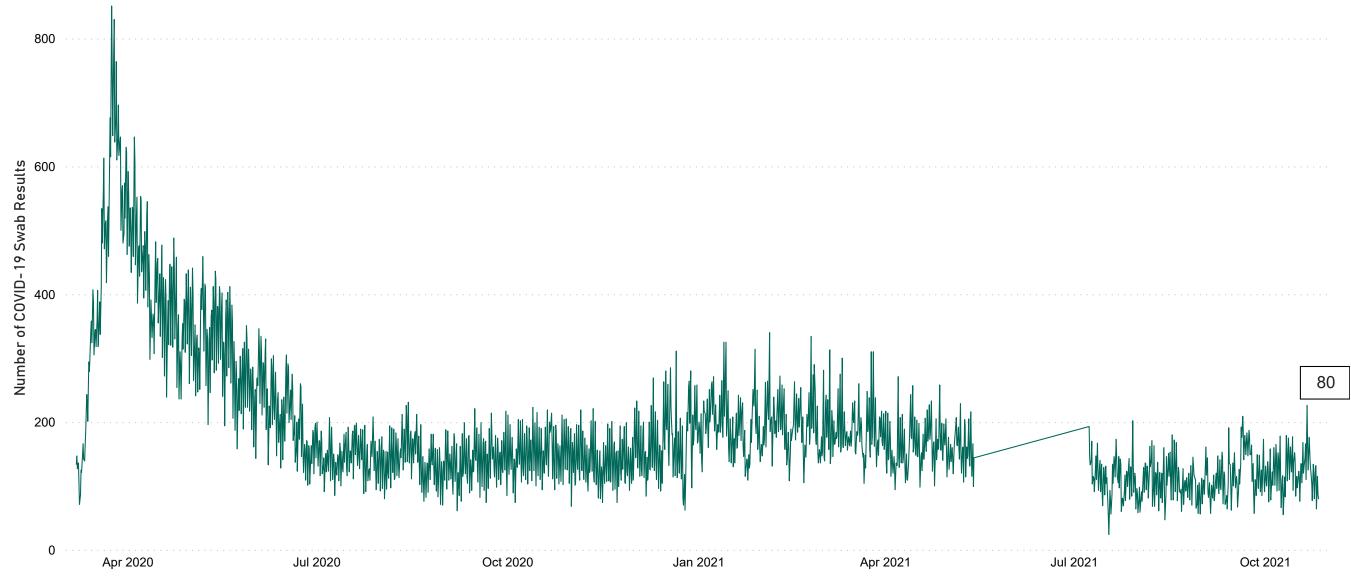

# Number of Suspected COVID-19 Swab Results Awaited Across 29 acute sites as at 26/10/2021

Number of COVID-19 Swab Results Awaited at 0800hrs, 1400hrs and 2000hrs

Source: SBAR Portal Note: There is no suspected C-19 data available from 14/05/2021 to 07/07/2021 due to the impacts of the cyber-attack.