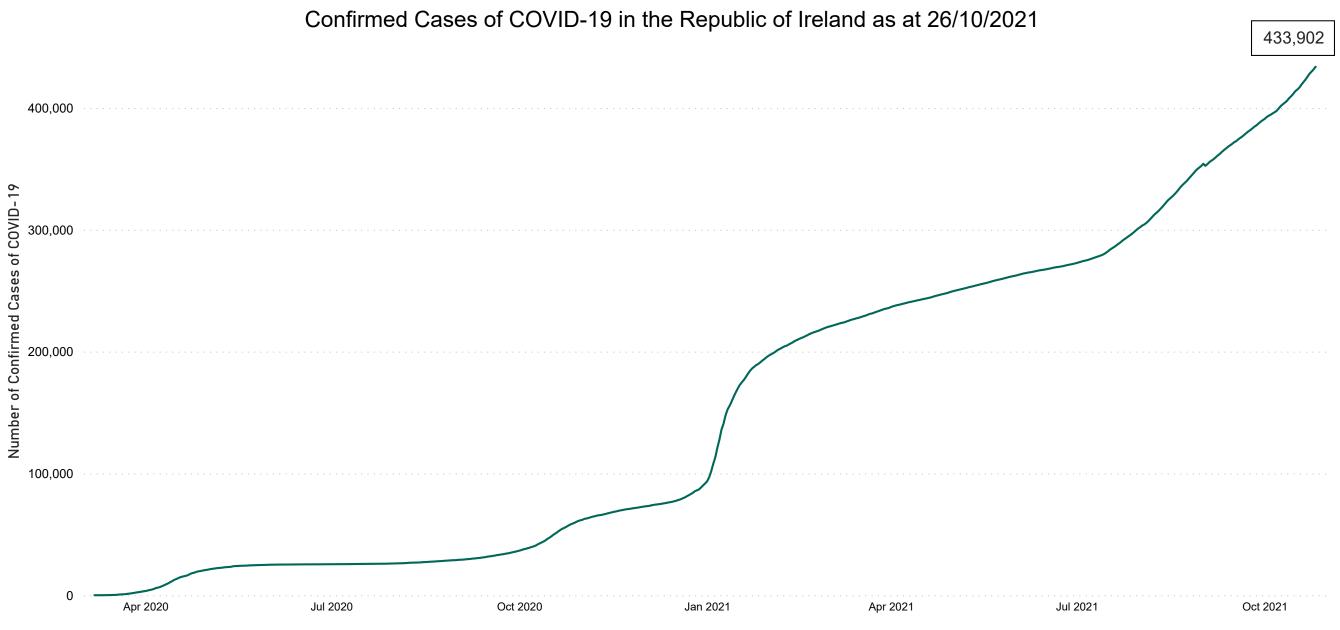

## Confirmed Cases of COVID-19 in the Republic of Ireland as at 26/10/2021

**Source:** Department of Health 2020, < https://www.gov.ie/en/news/7e0924-latest-updates-on-covid-19-coronavirus/> up to 14/05/21 and from <https://covid19ireland-geohive.hub.arcgis.com/> thereafter