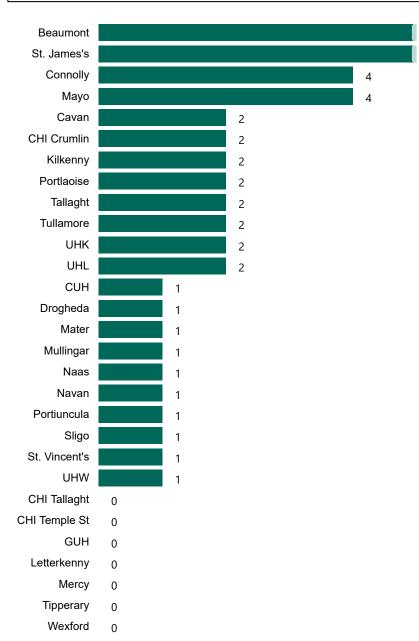

# Geographical Spread of COVID-19 Confirmed Cases and Suspected Cases across Acute Hospital Sites as at 26/10/2021 20:00

#### Total Confirmed COVID-19 Cases

| 8am | 2pm | 8pm |
|-----|-----|-----|
| 513 | 506 | 482 |

49