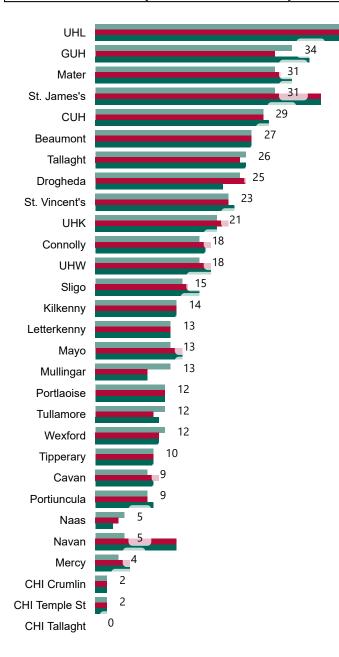

# Number of Confirmed COVID-19 Cases Admitted across 29 acute sites (including CHI)

Number of Confirmed COVID-19 Cases Admitted on Site at 0800hrs, 1400hrs and 2000hrs