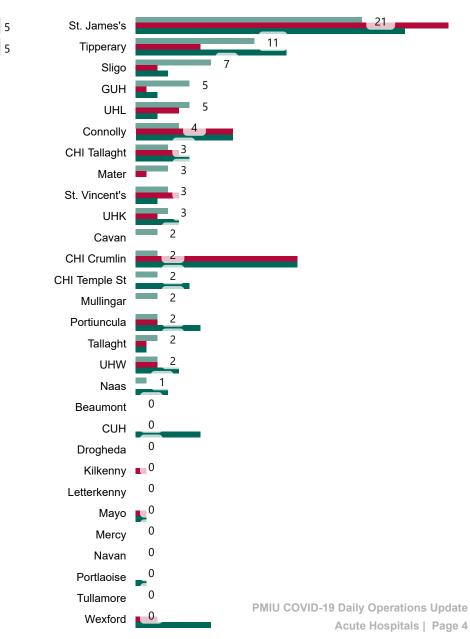

# Number of Suspected COVID-19 Swab Results Awaited Across 29 acute sites as at 26/10/2021

Number of COVID-19 Swab Results Awaited at 0800hrs, 1400hrs and 2000hrs

Source: SBAR Portal Note: There is no suspected C-19 data available from 14/05/2021 to 07/07/2021 due to the impacts of the cyber-attack.