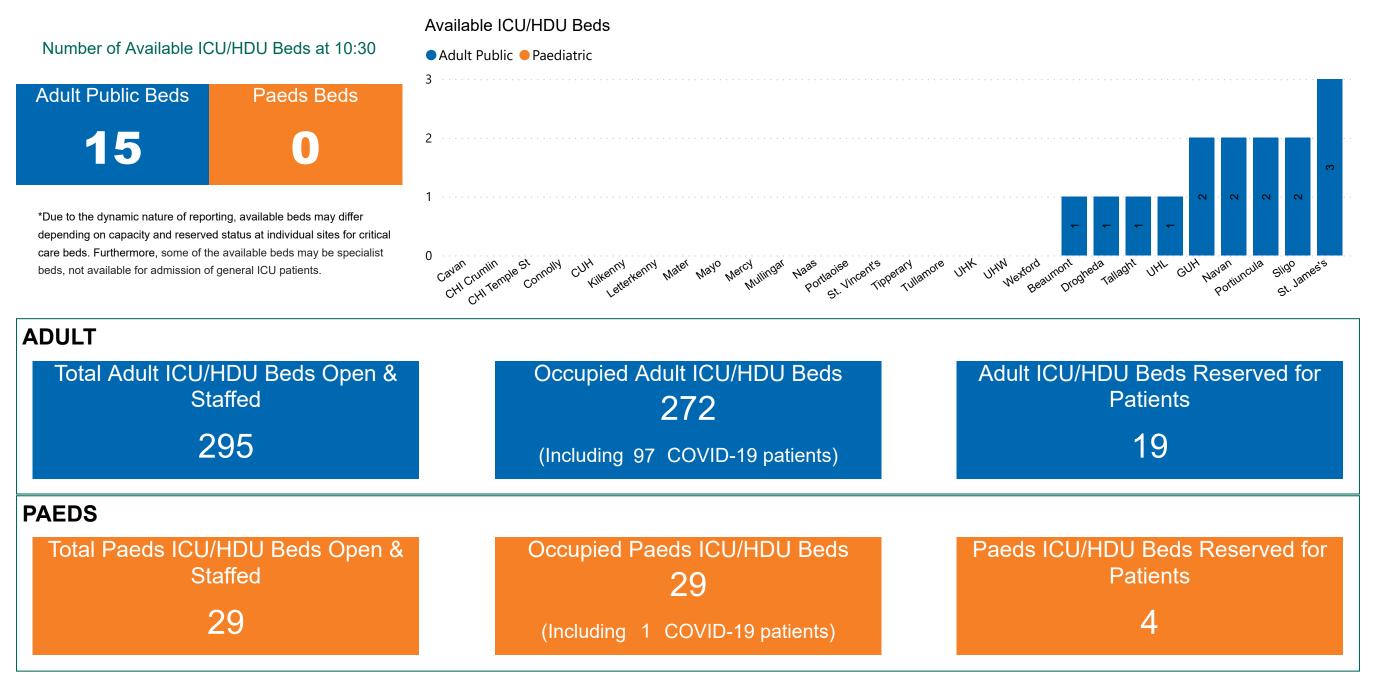

# Number of ICU/HDU Beds Available on 26/10/2021

Sources: (Critical Care Bed Vacancies) - ICU Bed Information System (National Office of Clinical Audit (NOCA))

## ICU/HDU Summary as at 26/10/2021 10:30