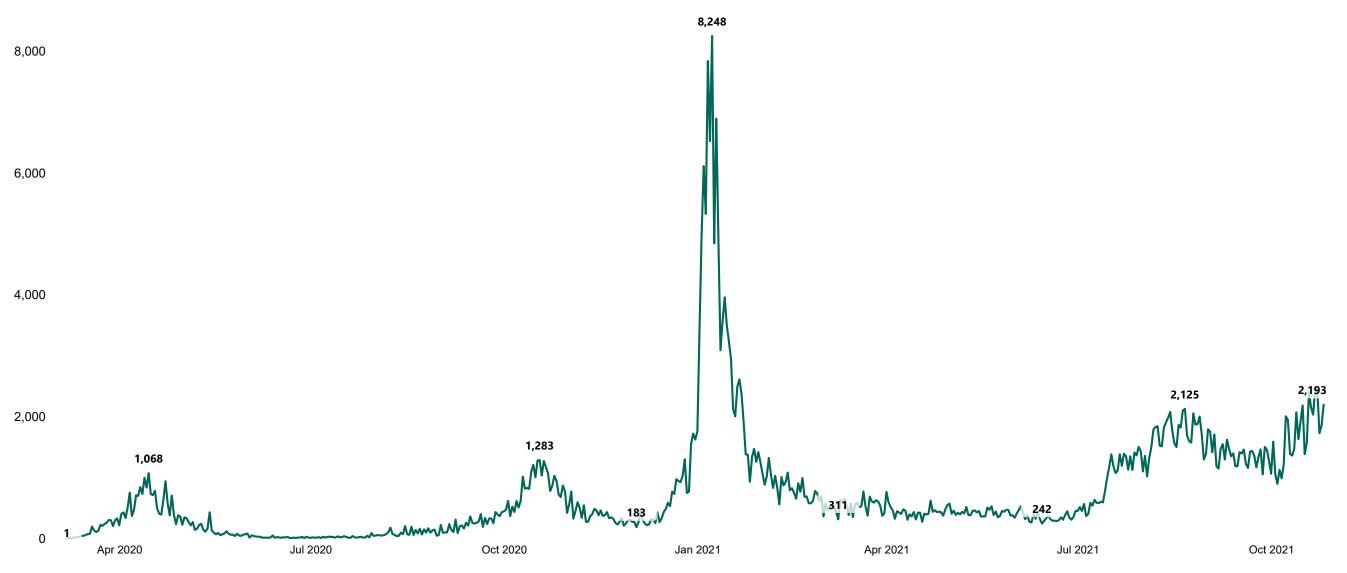

## New Confirmed COVID-19 Cases in the Republic of Ireland as at 26/10/2021

New Confirmed COVID-19 Cases in the Republic of Ireland as at 26/10/2021

**Source:** Department of Health 2020, < https://www.gov.ie/en/news/7e0924-latest-updates-on-covid-19-coronavirus/> up to 05/09/21 and from <https://covid19ireland-geohive.hub.arcgis.com/> thereafter