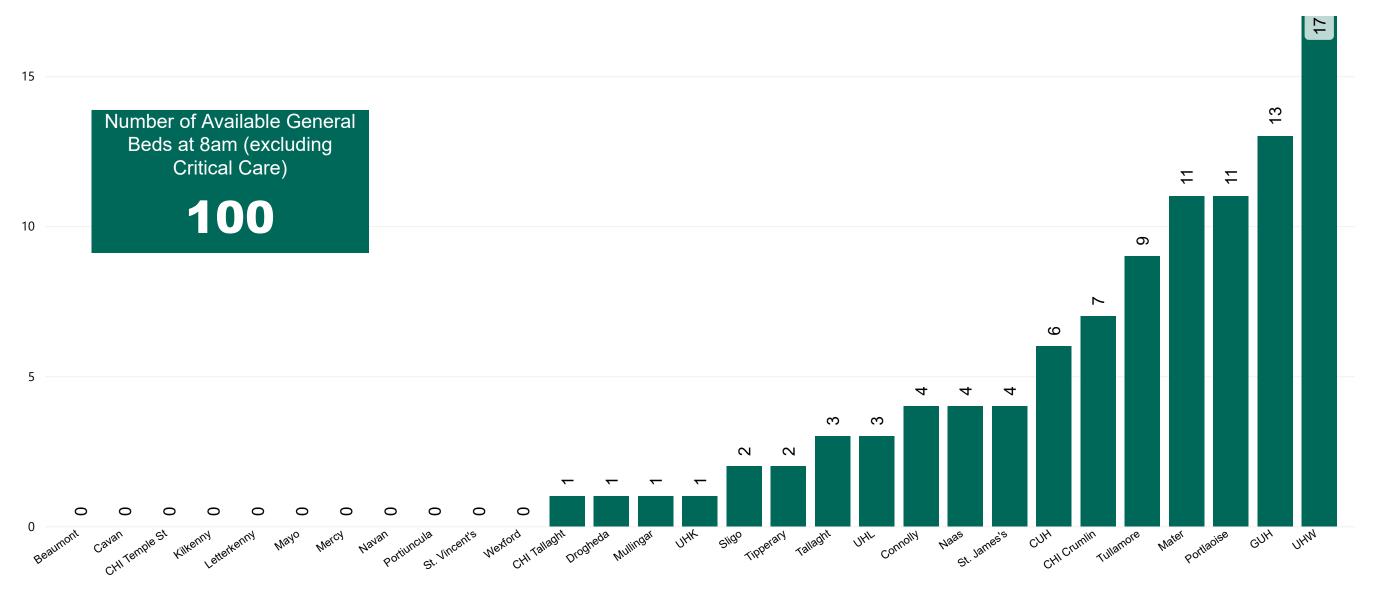

### Number of Available General Beds on 26/10/2021

Number of Available General Beds