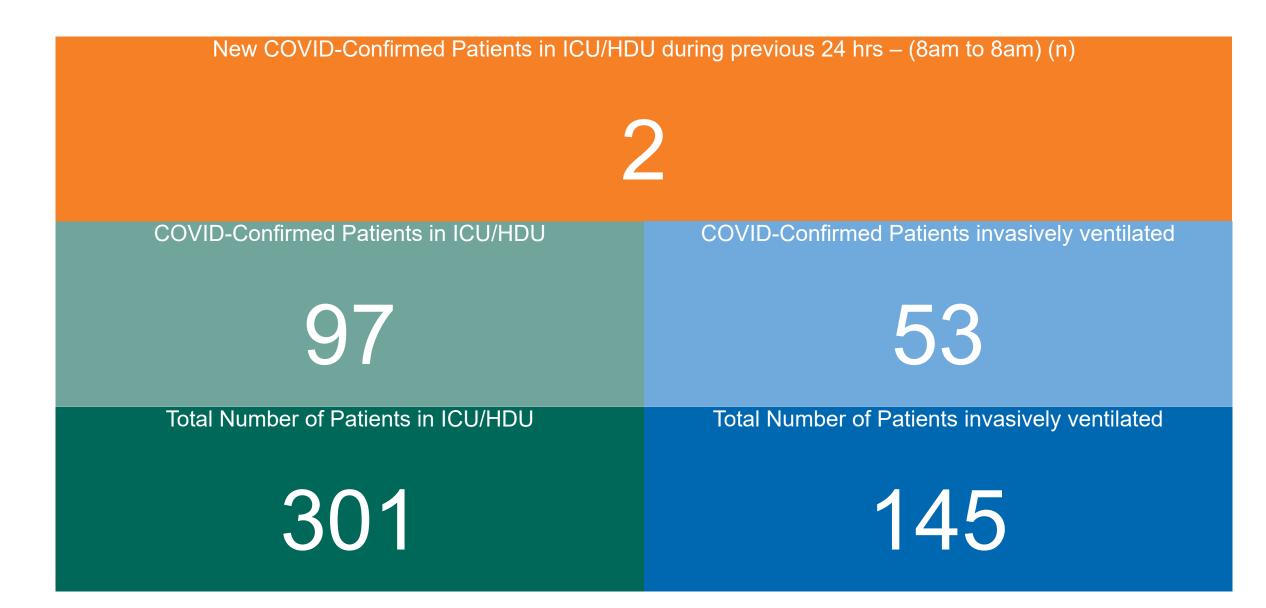

### **Confirmed COVID-19 Cases in ICU/HDU**

Confirmed COVID-19 Cases in ICU/HDU 26/10/2021

## **Confirmed COVID-19 Cases in ICU/HDU**