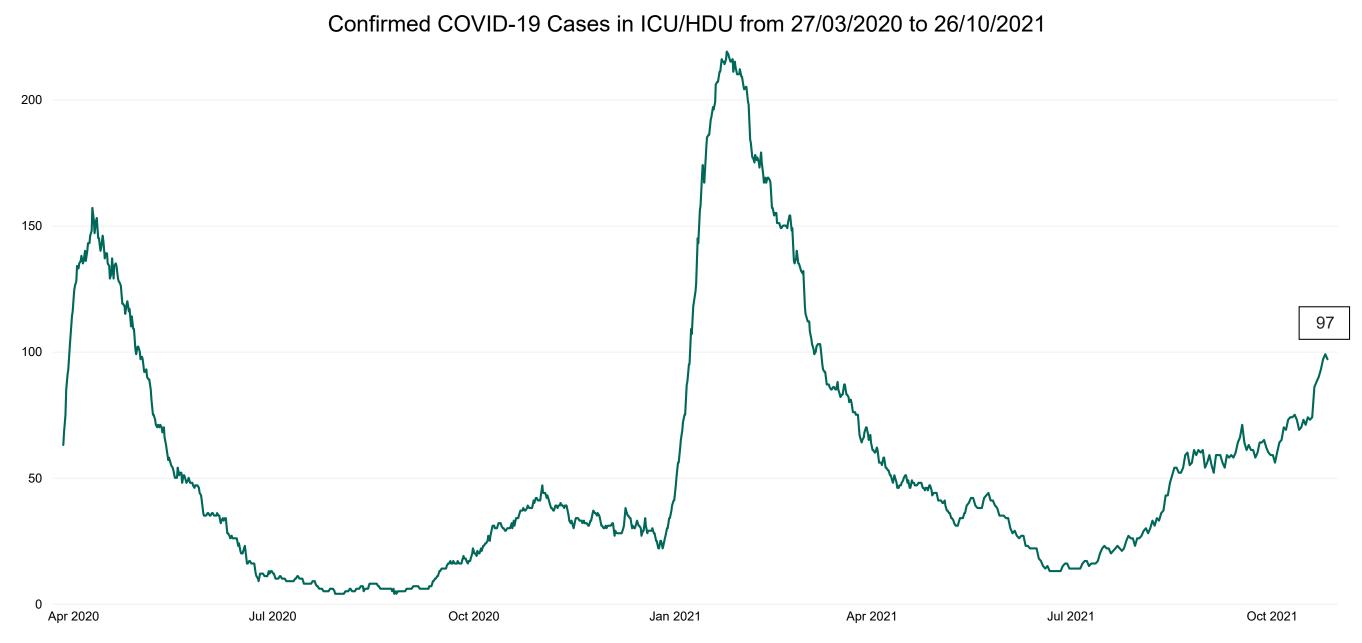

### **Confirmed COVID-19 Cases in ICU/HDU**

Confirmed COVID-19 Cases in ICU/HDU 26/10/2021

## **Confirmed COVID-19 Cases in ICU/HDU**