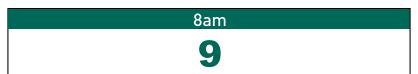

#### Total Confirmed COVID-19 Cases

| 8am | 2pm | 8pm |
|-----|-----|-----|
| 153 | 154 | 148 |