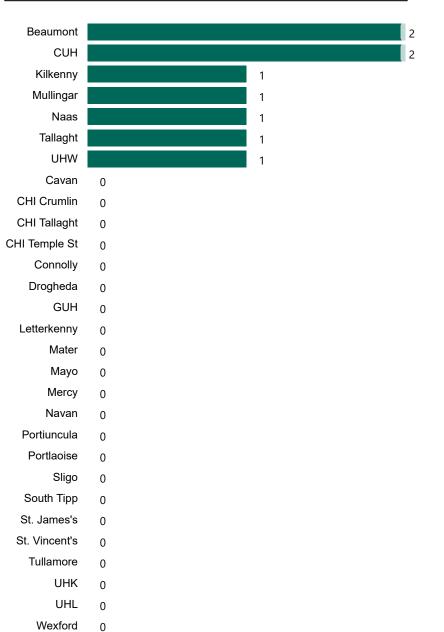

**COVID-19 Daily Operations Update Acute Hospitals** 

Performance Management and Improvement Unit

2000hrs Tuesday 27th April 2021



## New Confirmed COVID-19 Cases in the Republic of Ireland as at 27/04/2021

New COVID-19 Cases in the Republic of Ireland as of 27/04/2021



## Percentage Increase compared to the Previous Day as at 27/04/2021



## Confirmed Cases of COVID-19 in the Republic of Ireland as at 27/04/2021

Confirmed Cases of COVID-19 in the Republic of Ireland as of 27/04/2021



# Geographical Spread of COVID-19 Confirmed Cases and Suspected Cases across Acute Hospital Sites as at 27/04/2021 20:00



#### Total Confirmed COVID-19 Cases

| 8am | 2pm | 8pm |
|-----|-----|-----|
| 153 | 154 | 148 |



#### Total Confirmed COVID-19 Cases (Past 24 Hours)





#### Current Number of COVID-19 Suspected Cases

| 8am | 2pm | 8pm |
|-----|-----|-----|
| 258 | 180 | 156 |



# Number of Confirmed COVID-19 Cases Admitted across 29 acute sites (including CHI)

Number of Confirmed COVID-19 Cases Admitted on Site at 0800hrs, 1400hrs and 2000hrs



## Percentage Variance at <u>8am</u> of Confirmed COVID-19 cases Admitted Across 29 sites compared to the previous day

% Variance at 8am of confirmed COVID-19 cases admitted across 29 sites to the previous day



Source: SBAR Portal

# Number of Suspected COVID-19 Swab Results Awaited Across 29 acute sites as at 27/04/2021

Number of COVID-19 Swab Results Awaited at 0800hrs, 1400hrs and 2000hrs



## Number of Available General Beds on 27/04/2021

#### Number of Available General Beds



### **Number of Crit