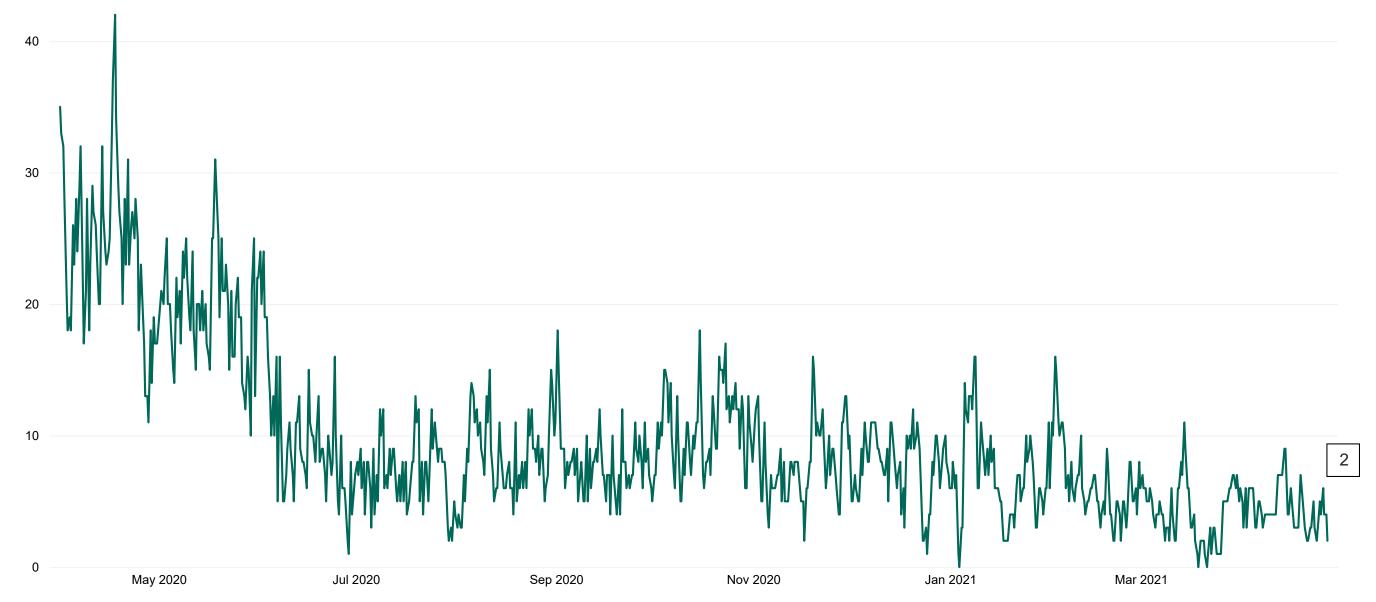

### **Confirmed COVID-19 Cases in Critical Care Units**

Confirmed COVID-19 Cases in Critical Care Units from 27/03/2020 to 27/04/2021