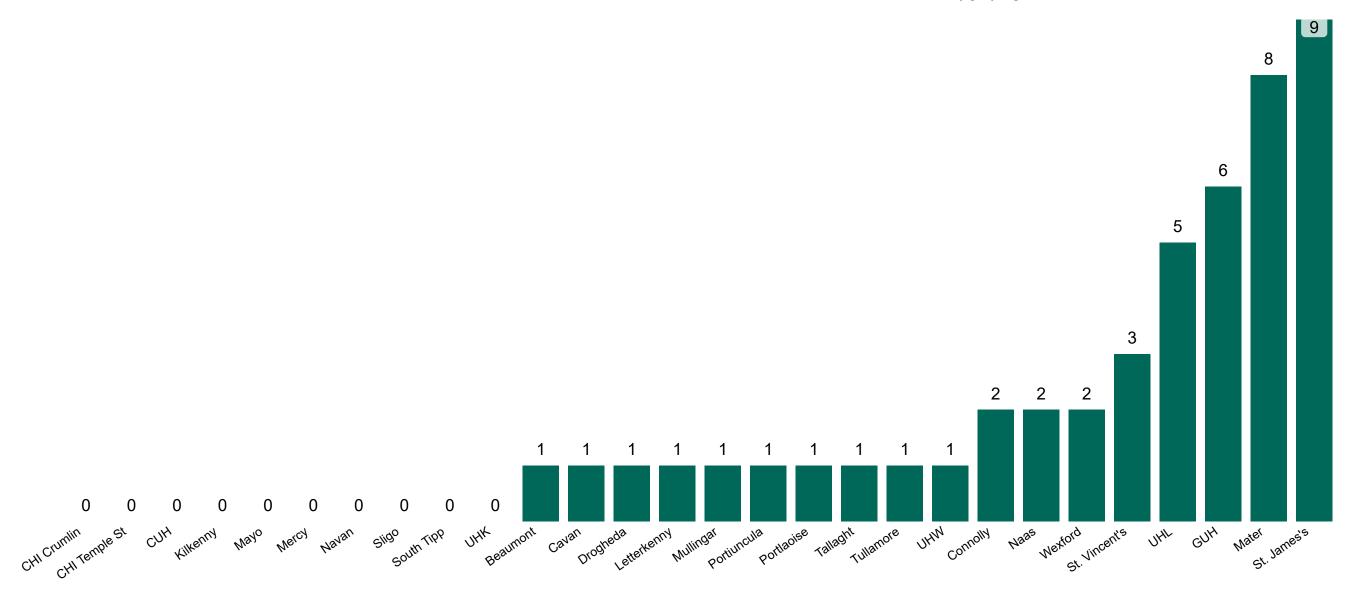

## **Suspected COVID-19 Cases in Critical Care Units**

Suspected COVID-19 Cases in Critical Care Units 27/04/2021