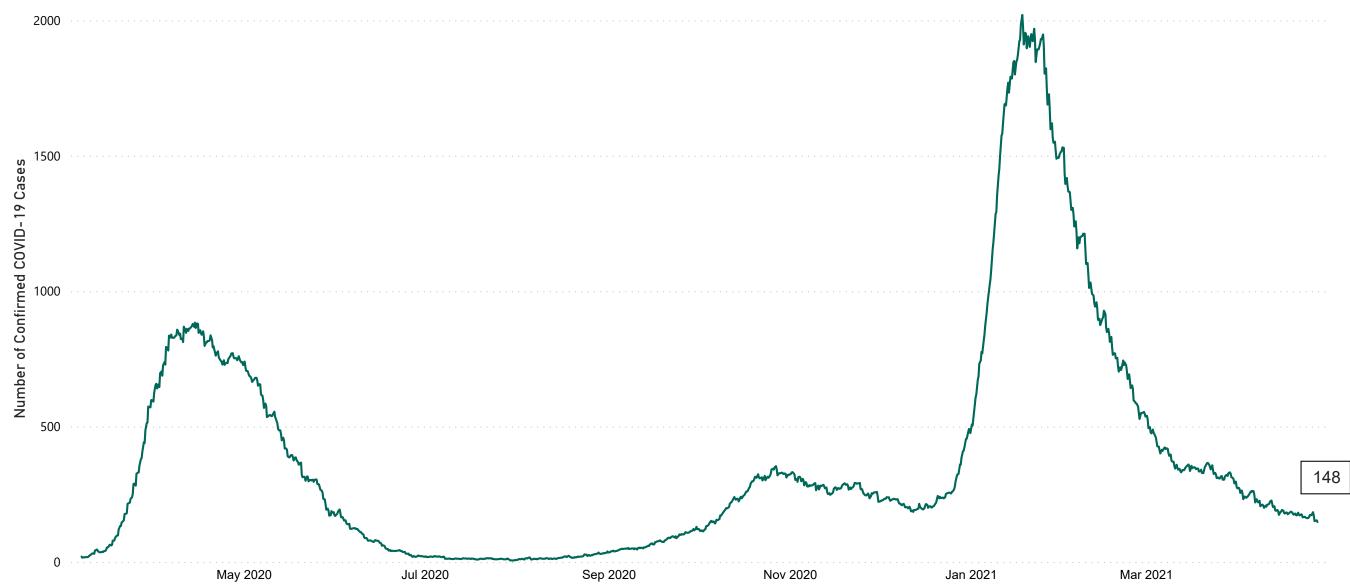

# Number of Confirmed COVID-19 Cases Admitted across 29 acute sites (including CHI)

Number of Confirmed COVID-19 Cases Admitted on Site at 0800hrs, 1400hrs and 2000hrs

#### Total Confirmed COVID-19 Cases

| 8am | 2pm | 8pm |
|-----|-----|-----|
| 153 | 154 | 148 |