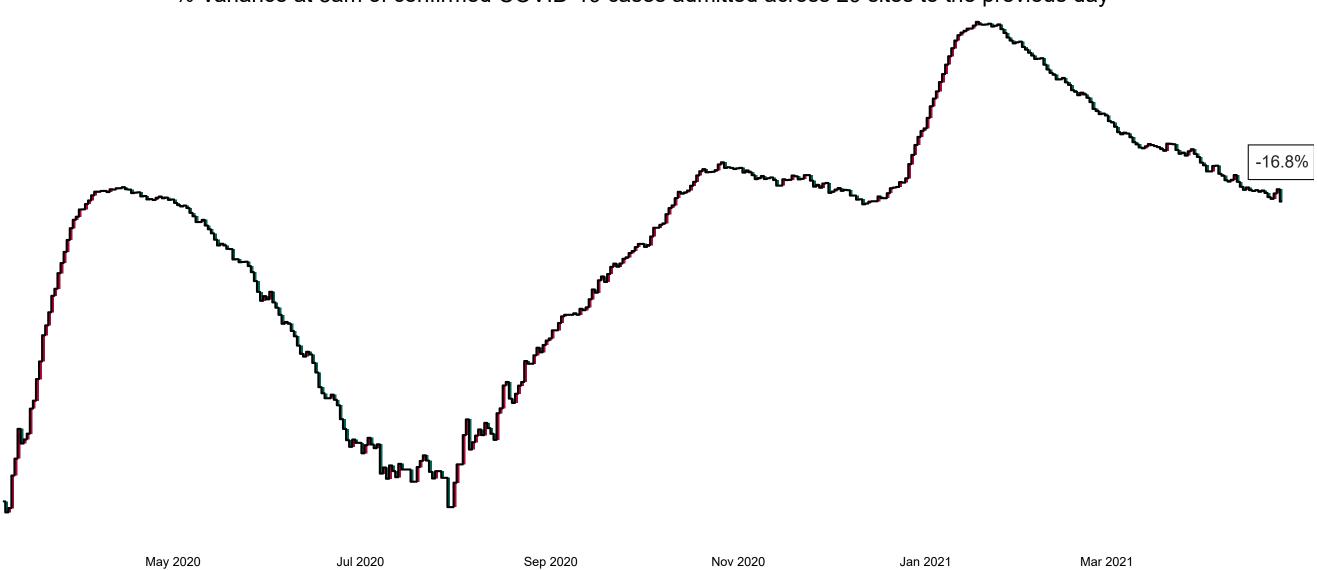

## Percentage Variance at <u>8am</u> of Confirmed COVID-19 cases Admitted Across 29 sites compared to the previous day

% Variance at 8am of confirmed COVID-19 cases admitted across 29 sites to the previous day