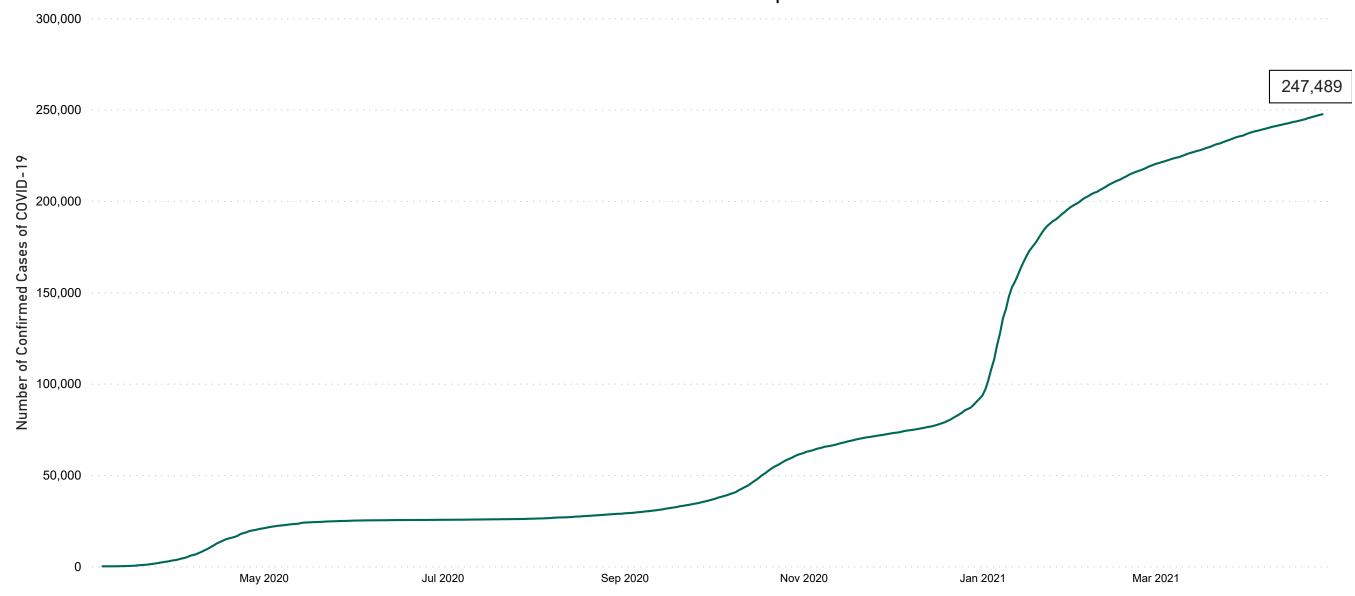

## Confirmed Cases of COVID-19 in the Republic of Ireland as at 27/04/2021

Confirmed Cases of COVID-19 in the Republic of Ireland as of 27/04/2021