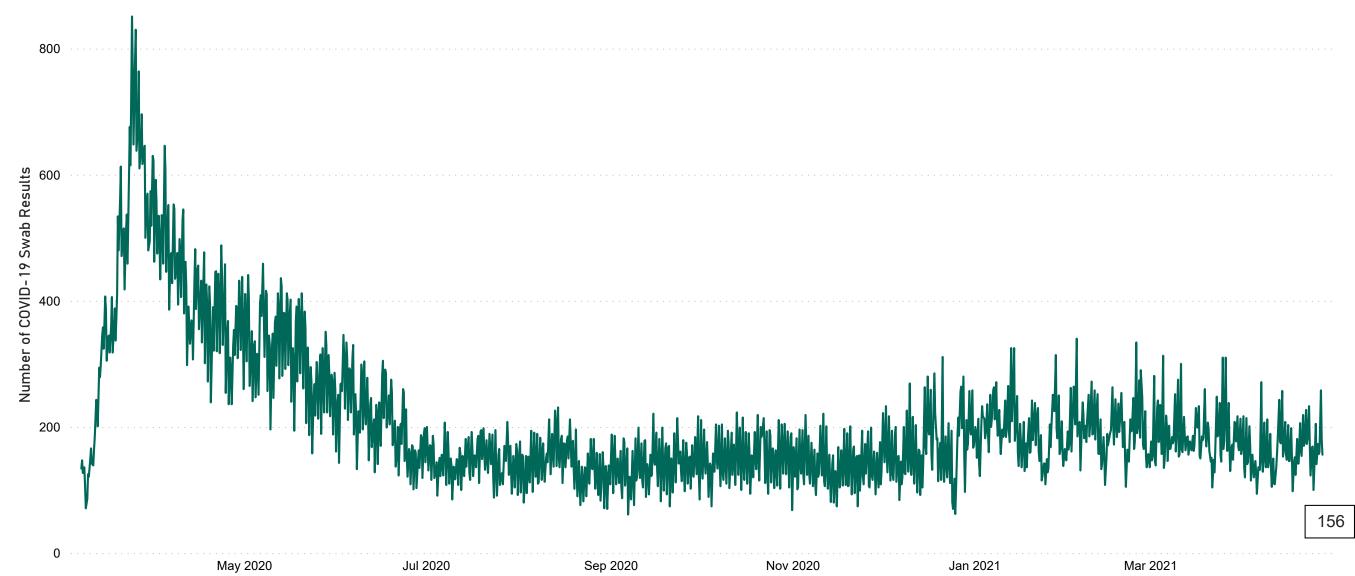

# Number of Suspected COVID-19 Swab Results Awaited Across 29 acute sites as at 27/04/2021

Number of COVID-19 Swab Results Awaited at 0800hrs, 1400hrs and 2000hrs

#### Current Number of COVID-19 Suspected Cases

| 8am | 2pm | 8pm |
|-----|-----|-----|
| 258 | 180 | 156 |