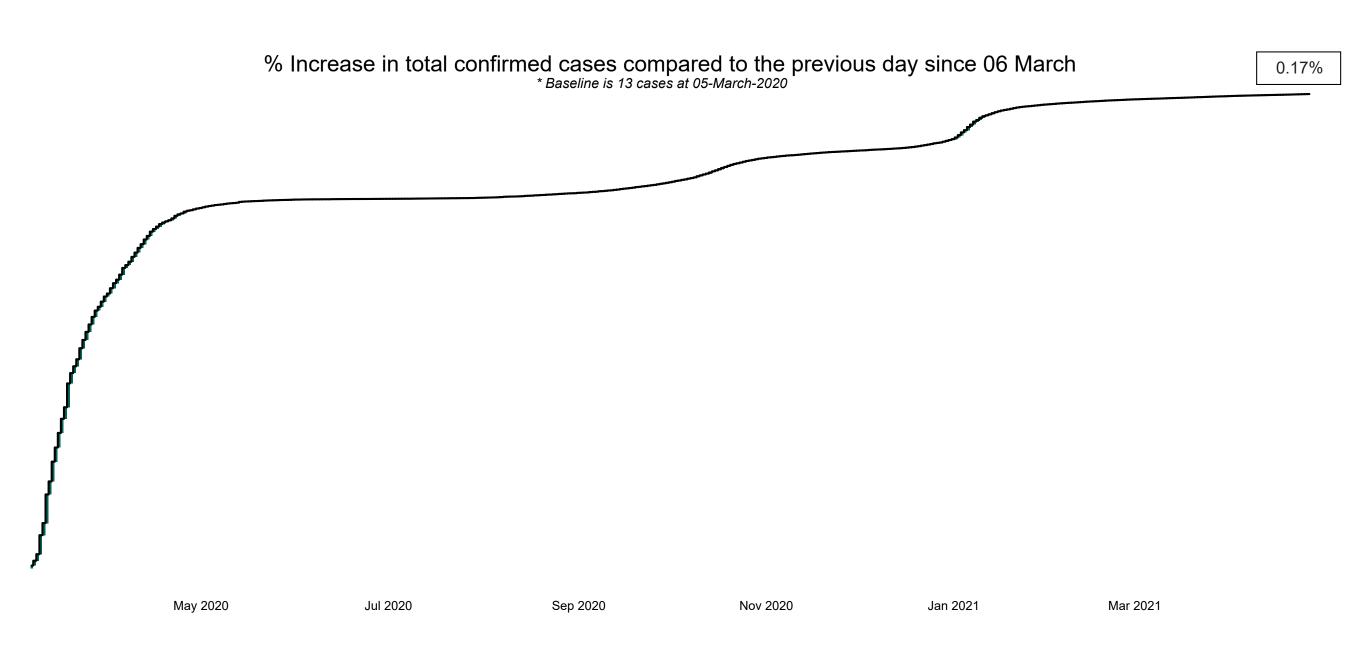

**COVID-19 Daily Operations Update Acute Hospitals** 

Performance Management and Improvement Unit

2000hrs Tuesday 27th April 2021



## New Confirmed COVID-19 Cases in the Republic of Ireland as at 27/04/2021

New COVID-19 Cases in the Republic of Ireland as of 27/04/2021



## Percentage Increase compared to the Previous Day as at 27/04/2021



## Confirmed Cases of COVID-19 in the Republic of Ireland as at 27/04/2021

Confirmed Cases of COVID-19 in the Republic of Ireland as of 27/04/2021



# Geographical Spread of COVID-19 Confirmed Cases and Suspected Cases across Acute Hospital Sites as at 27/04/2021 20:00



#### Total Confirmed COVID-19 Cases

| 8am | 2pm | 8pm |
|-----|-----|-----|
| 153 | 154 | 148 |



#### Total Confirmed COVID-19 Cases (Past 24 Hours)





#### Current Number of COVID-19 Suspected Cases

| 8am | 2pm | 8pm |
|-----|-----|-----|
| 258 | 180 | 156 |



# Number of Confirmed COVID-19 Cases Admitted across 29 acute sites (including CHI)

Number of Confirmed COVID-19 Cases Admitted on Site at 0800hrs, 1400hrs and 2000hrs



## Percentage Variance at <u>8am</u> of Confirmed COVID-19 cases Admitted Across 2