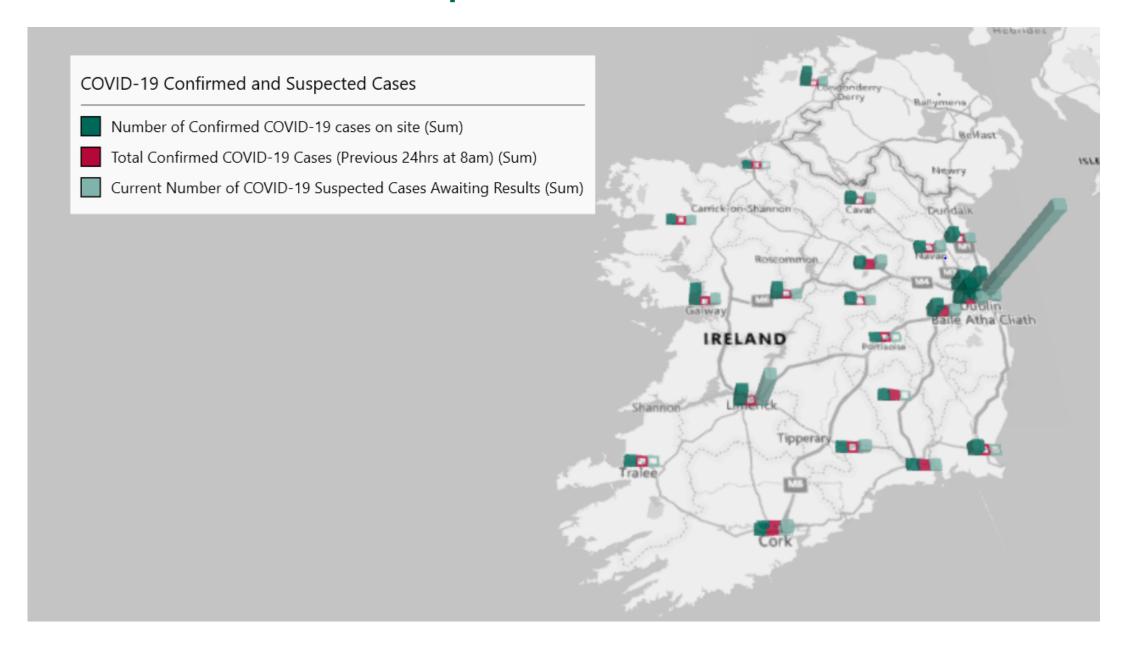

# Geographical Spread of COVID-19 Confirmed Cases and Suspected Cases across Acute Hospital Sites as at 27/04/2021 20:00