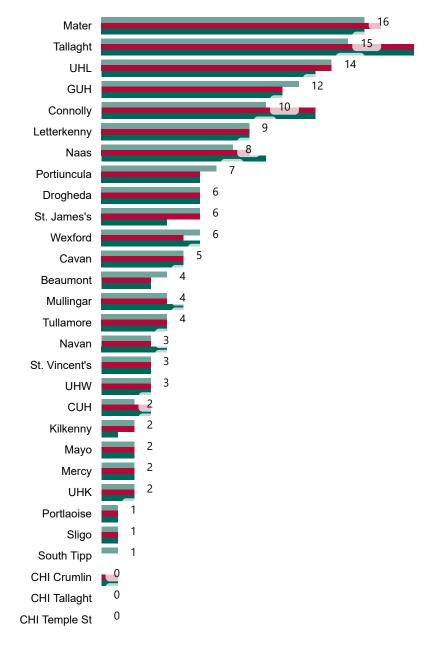

# Number of Confirmed COVID-19 Cases Admitted across 29 acute sites (including CHI)

Number of Confirmed COVID-19 Cases Admitted on Site at 0800hrs, 1400hrs and 2000hrs