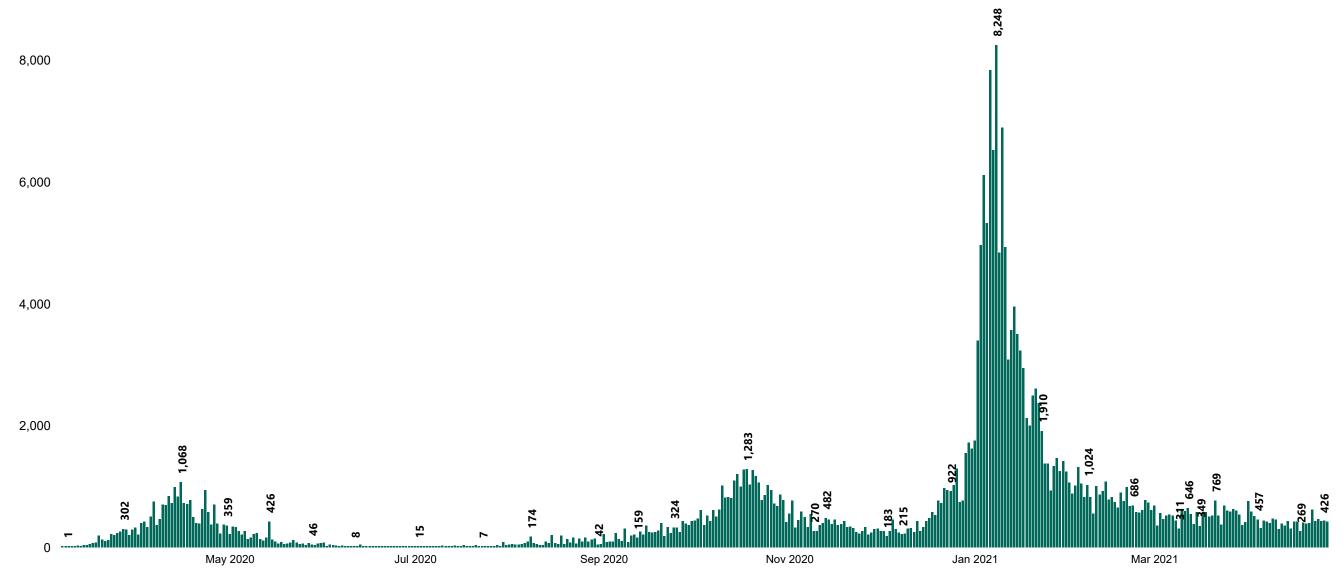

## New Confirmed COVID-19 Cases in the Republic of Ireland as at 27/04/2021

New COVID-19 Cases in the Republic of Ireland as of 27/04/2021