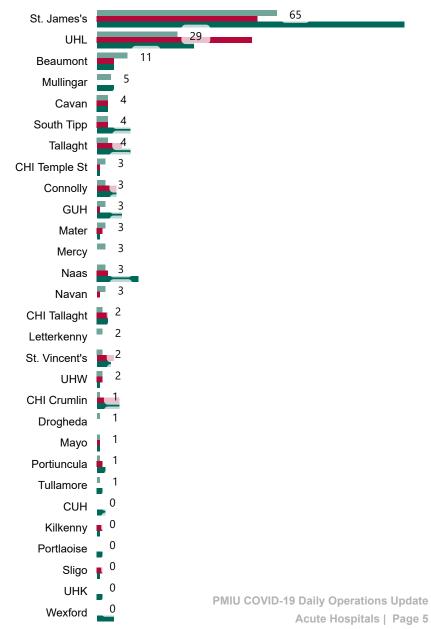

# Number of Suspected COVID-19 Swab Results Awaited Across 29 acute sites as at 27/04/2021

Number of COVID-19 Swab Results Awaited at 0800hrs, 1400hrs and 2000hrs