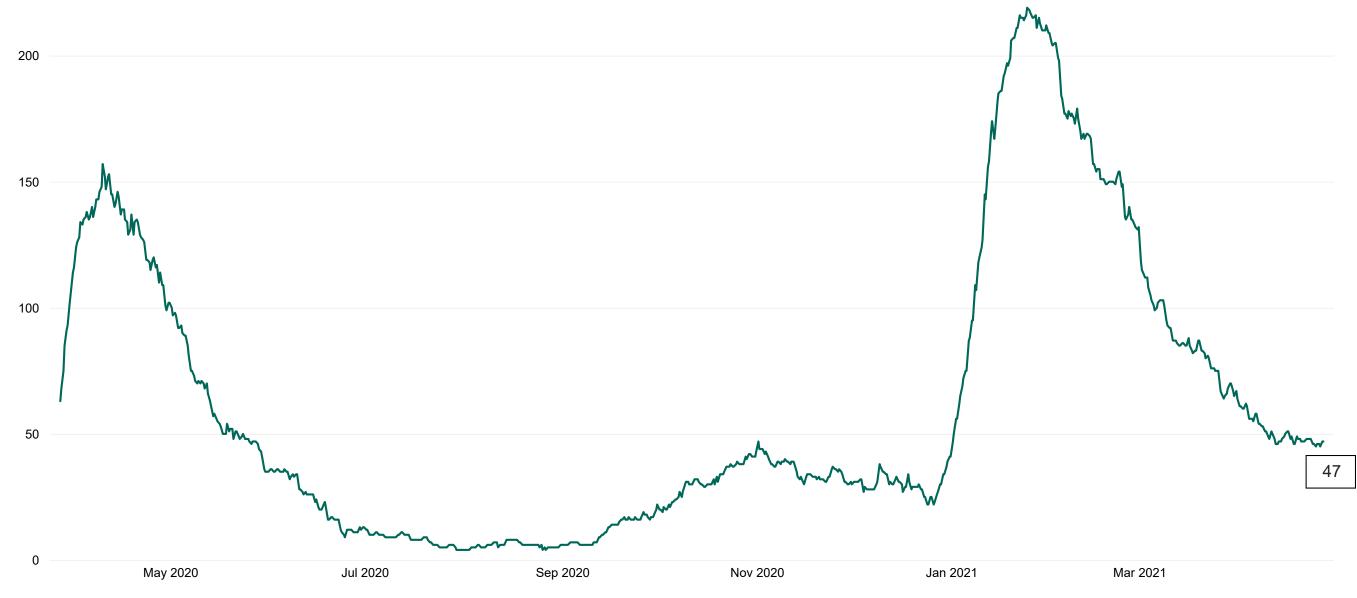

### **Confirmed COVID-19 Cases in Critical Care Units**

Confirmed COVID-19 Cases in Critical Care Units from 27/03/2020 to 27/04/2021