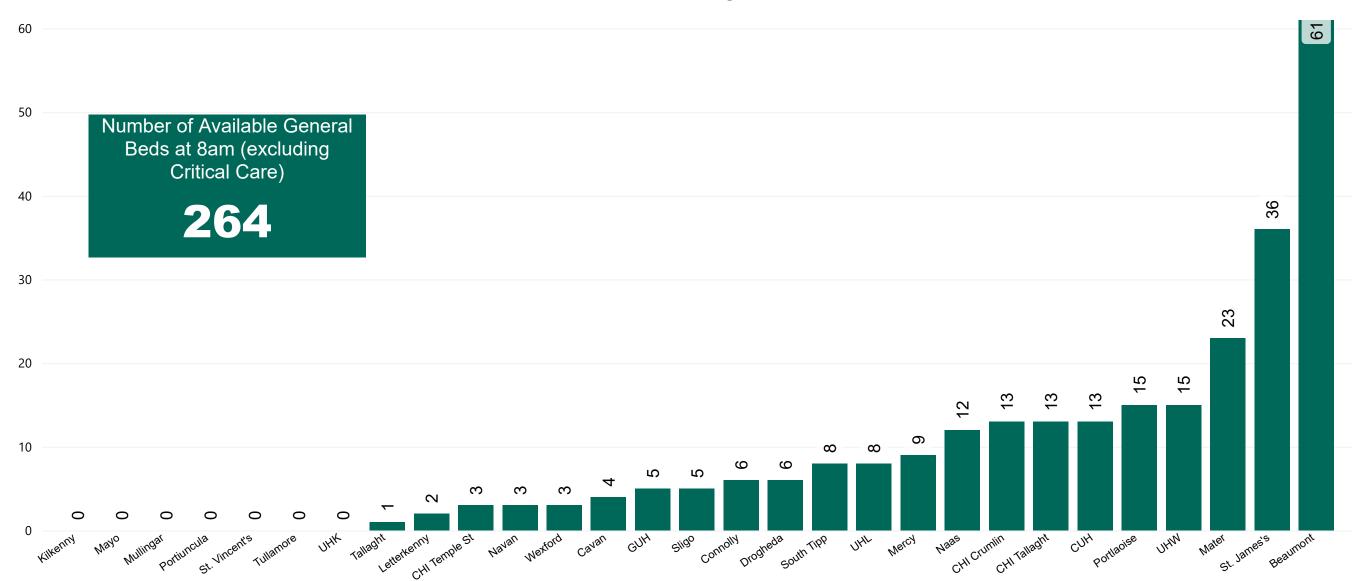

## Number of Available General Beds on 27/04/2021

#### Number of Available General Beds