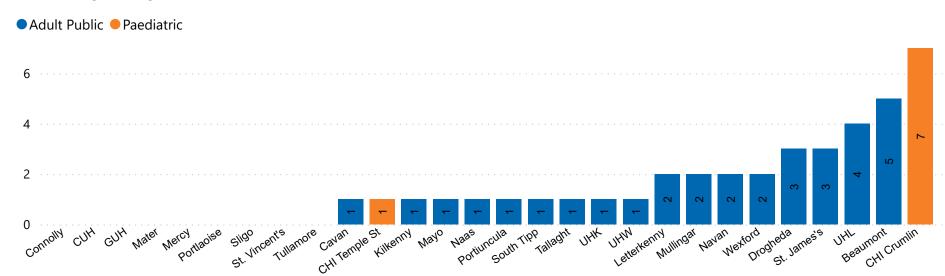

### **Confirmed COVID-19 Cases in Critical Care Units**

Confirmed COVID-19 Cases in Critical Care Units 27/04/2021