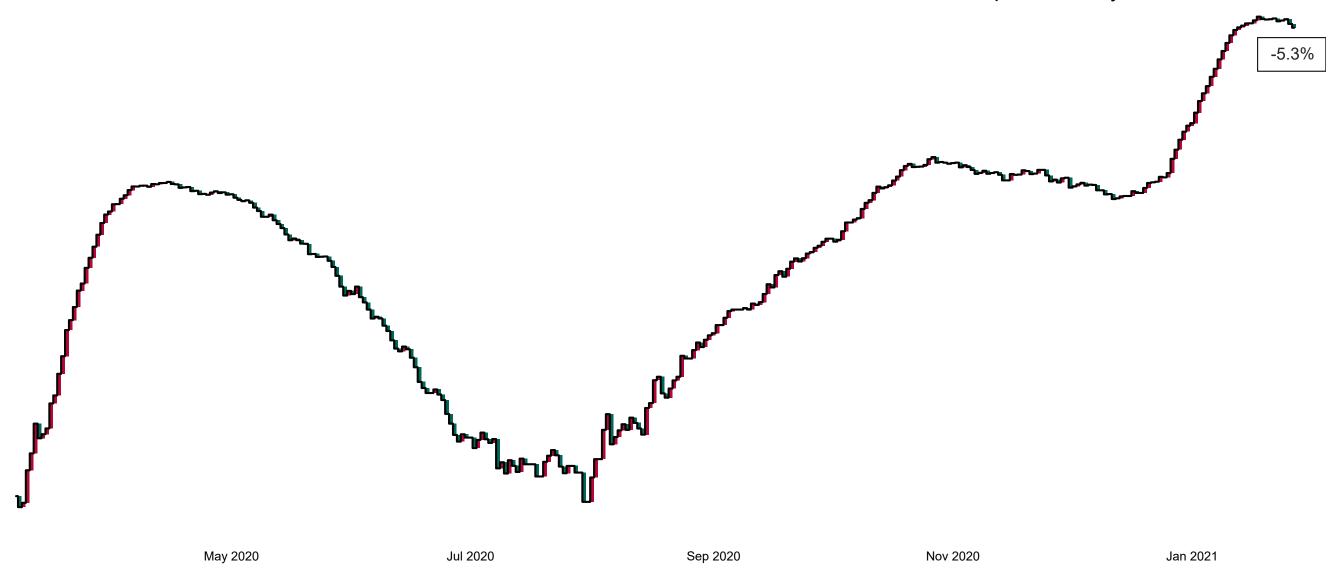

# Number of Confirmed COVID-19 Cases Admitted across 29 acute sites (including CHI)

Number of Confirmed COVID-19 Cases Admitted on Site at 0800hrs, 1400hrs and 2000hrs