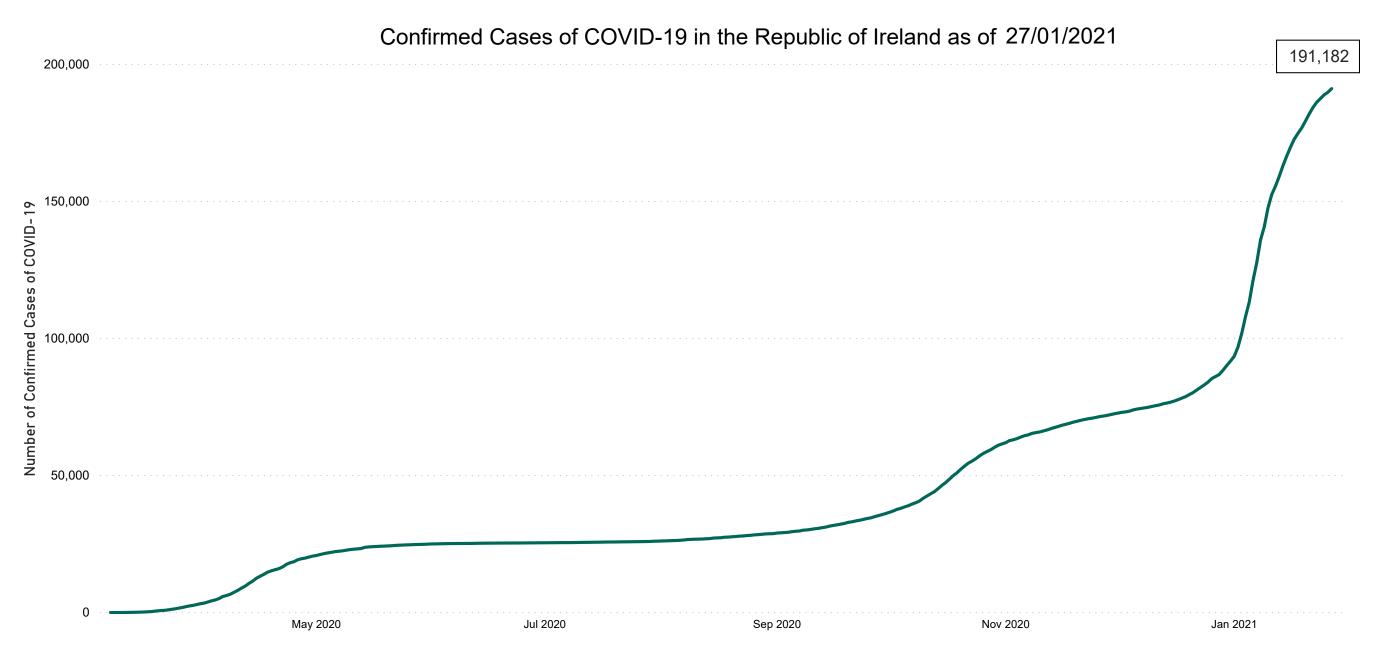

**COVID-19 Daily Operations Update Acute Hospitals** 

Performance Management and Improvement Unit

2000hrs Wednesday 27th January 2021



# New Confirmed COVID-19 Cases in the Republic of Ireland as at 27/01/2021

New COVID-19 Cases in the Republic of Ireland as of 27/01/2021



# Percentage Increase compared to the Previous Day as at 27/01/2021

% Increase in total confirmed cases compared to the previous day since 06 March
\* Baseline is 13 cases at 05-March-2020



# Confirmed Cases of COVID-19 in the Republic of Ireland as at 27/01/2021



# Geographical Spread of COVID-19 Confirmed Cases and Suspected Cases across Acute Hospital Sites as at 27/01/2021 20:00



#### **Total Confirmed COVID-19 Cases**

| 8am  | 2pm  | 8pm  |
|------|------|------|
| 1727 | 1670 | 1598 |



#### Total Confirmed COVID-19 Cases (Past 24 Hours)

| 8am | 2pm | 8pm       |
|-----|-----|-----------|
| 89  | 81  | <b>79</b> |



#### Current Number of COVID-19 Suspected Cases

| 8am | 2pm | 8pm |
|-----|-----|-----|
| 251 | 231 | 225 |



# Number of Confirmed COVID-19 Cases Admitted across 29 acute sites (including CHI)

Number of Confirmed COVID-19 Cases Admitted on Site at 0800hrs, 1400hrs and 2000hrs



# Percentage Variance at <u>8am</u> of Confirmed COVID-19 cases Admitted Across 29 sites compared to the previous day

% Variance at 8am of con