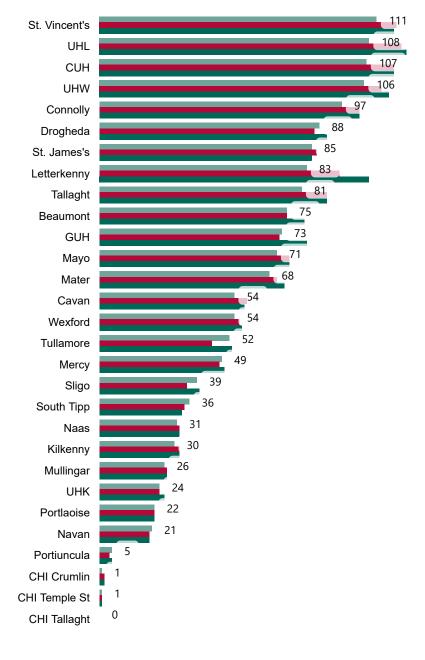

# Number of Confirmed COVID-19 Cases Admitted across 29 acute sites (including CHI)

Number of Confirmed COVID-19 Cases Admitted on Site at 0800hrs, 1400hrs and 2000hrs