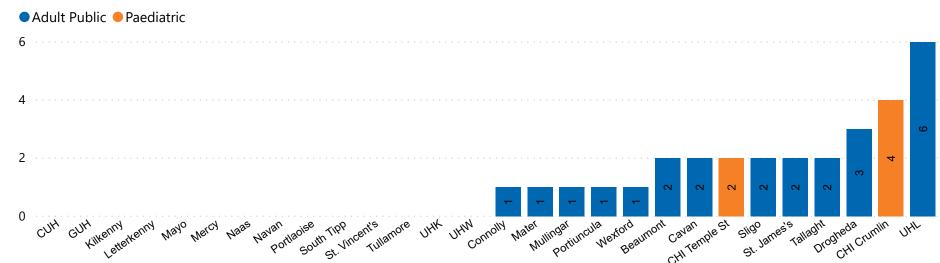

## **Suspected COVID-19 Cases in Critical Care Units**

Suspected COVID-19 Cases in Critical Care Units 27/01/2021