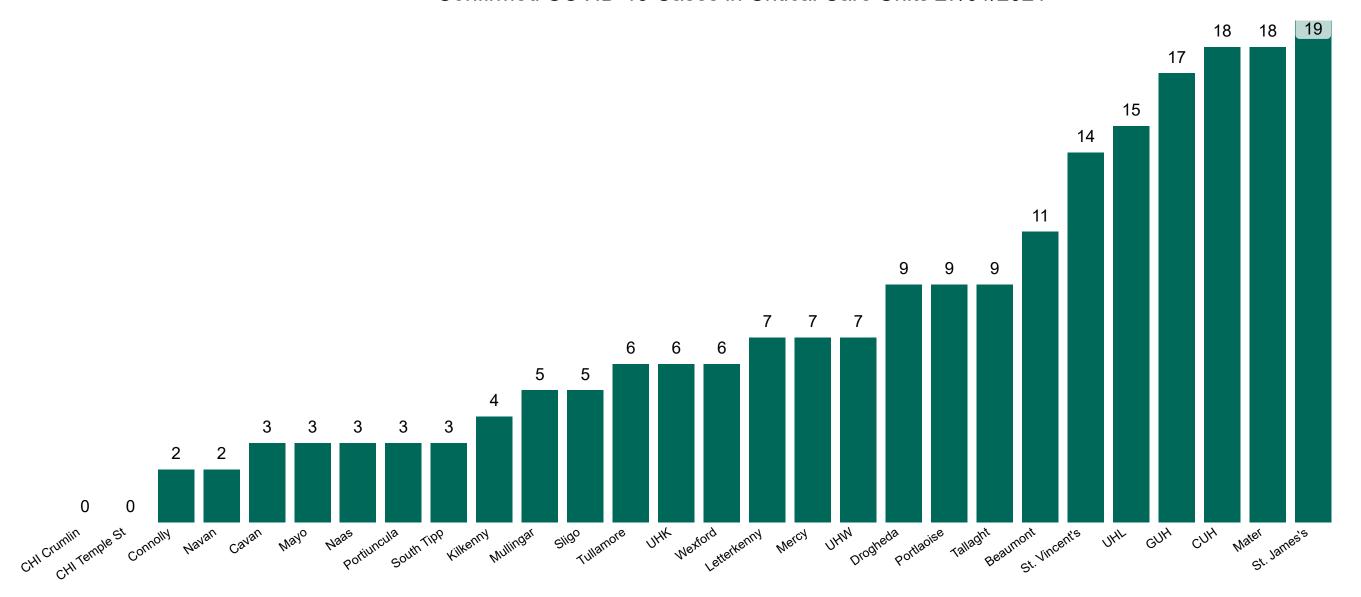

### **Confirmed COVID-19 Cases in Critical Care Units**

Confirmed COVID-19 Cases in Critical Care Units 27/01/2021