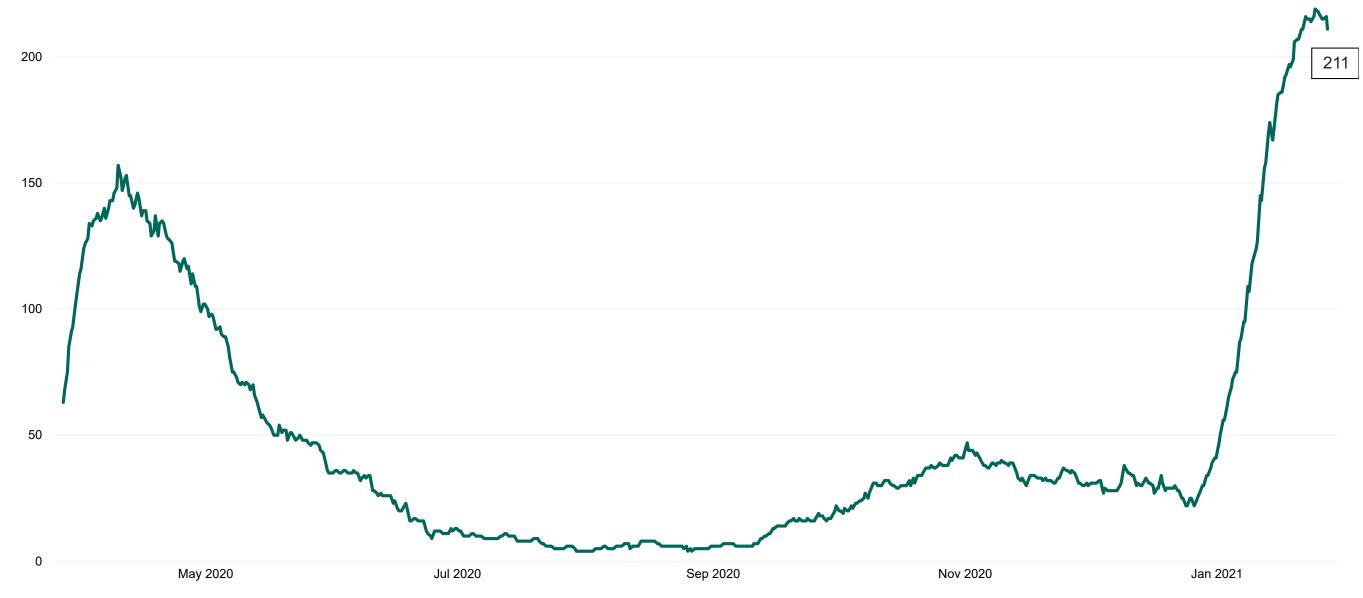

# **Critical Care Summary as at 27/01/2021 18:30**

| Confirmed COVID-19 cases in Critical Care Units                                                  | Suspected COVID-19 cases in Critical Care Units                                                      |
|--------------------------------------------------------------------------------------------------|------------------------------------------------------------------------------------------------------|
| 211                                                                                              | 3                                                                                                    |
| COVID-19 Deaths in Critical Care Units during previous 24hrs (8am to 8am) – update at 10am daily | Suspected COVID-19 Deaths in Critical Care during previous 24hrs (8am to 8am) – update at 10am daily |
| 5                                                                                                |                                                                                                      |
| Confirmed COVID-19 Ventilated cases                                                              | Suspected COVID-19 Ventilated cases                                                                  |
| 136                                                                                              | 3                                                                                                    |

### **Confirmed COVID-19 Cases in Critical Care Units**

Confirmed COVID-19 Cases in Critical Care Units from 27/03/2020 to 27/01/2021