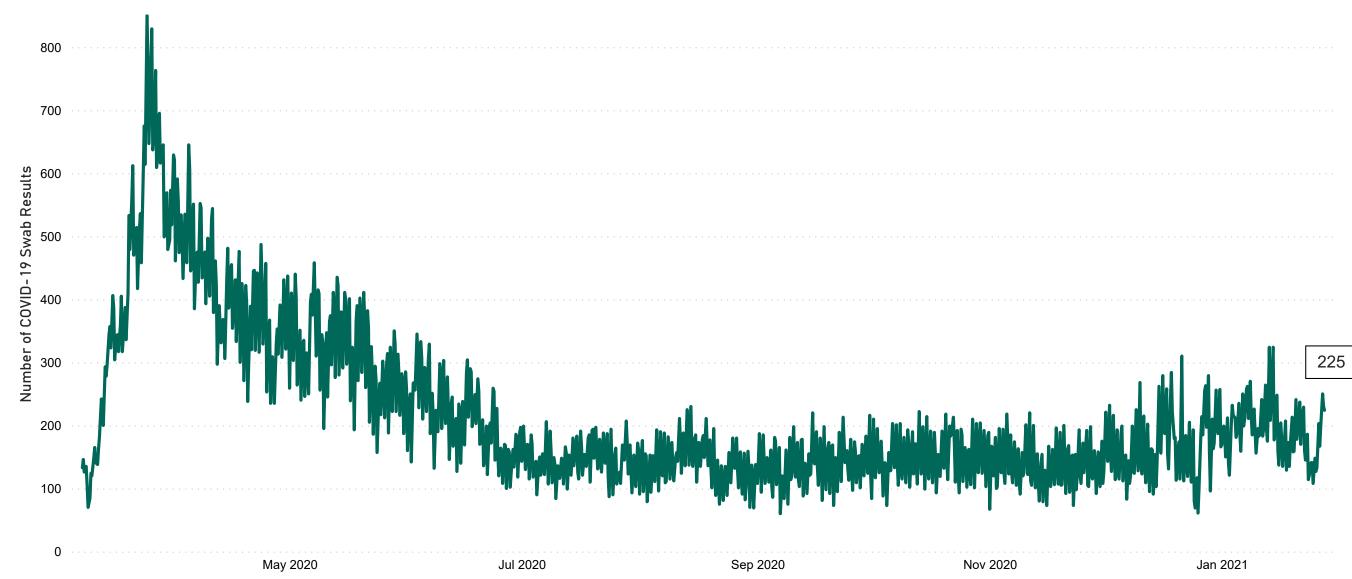

# Number of Suspected COVID-19 Swab Results Awaited Across 29 acute sites as at 27/01/2021

Number of COVID-19 Swab Results Awaited at 0800hrs, 1400hrs and 2000hrs

#### Current Number of COVID-19 Suspected Cases

| 8am | 2pm | 8pm |
|-----|-----|-----|
| 251 | 231 | 225 |