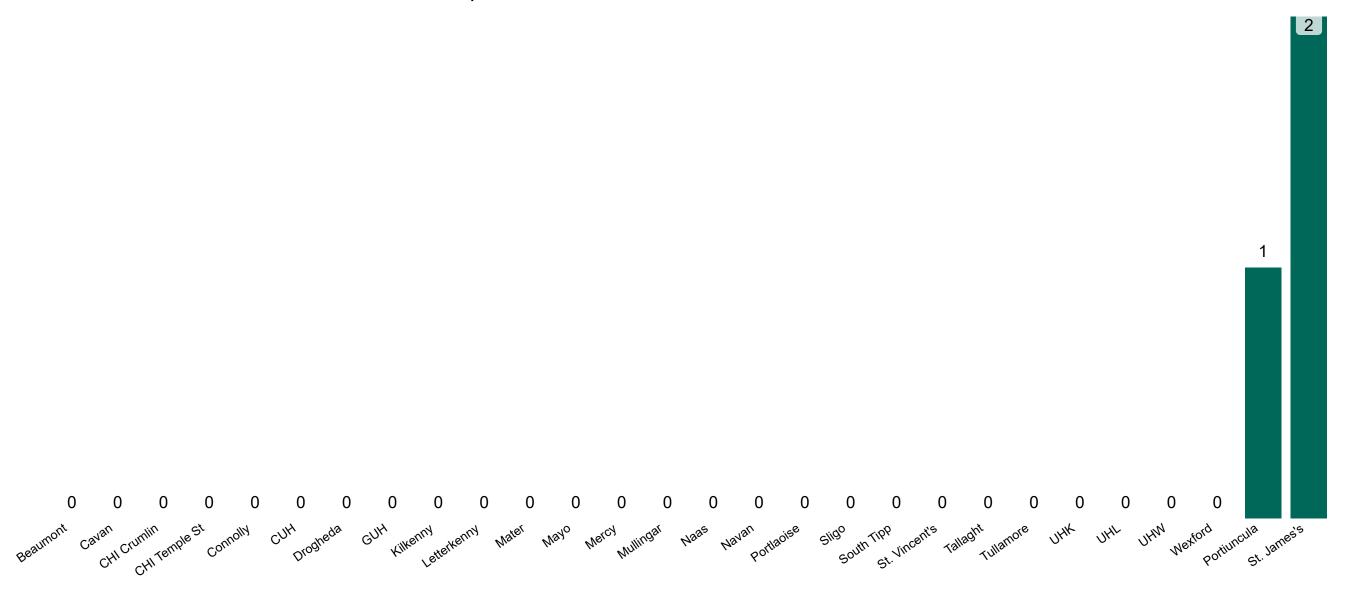

## **Suspected COVID-19 Cases in Critical Care Units**

Suspected COVID-19 Cases in Critical Care Units 27/01/2021