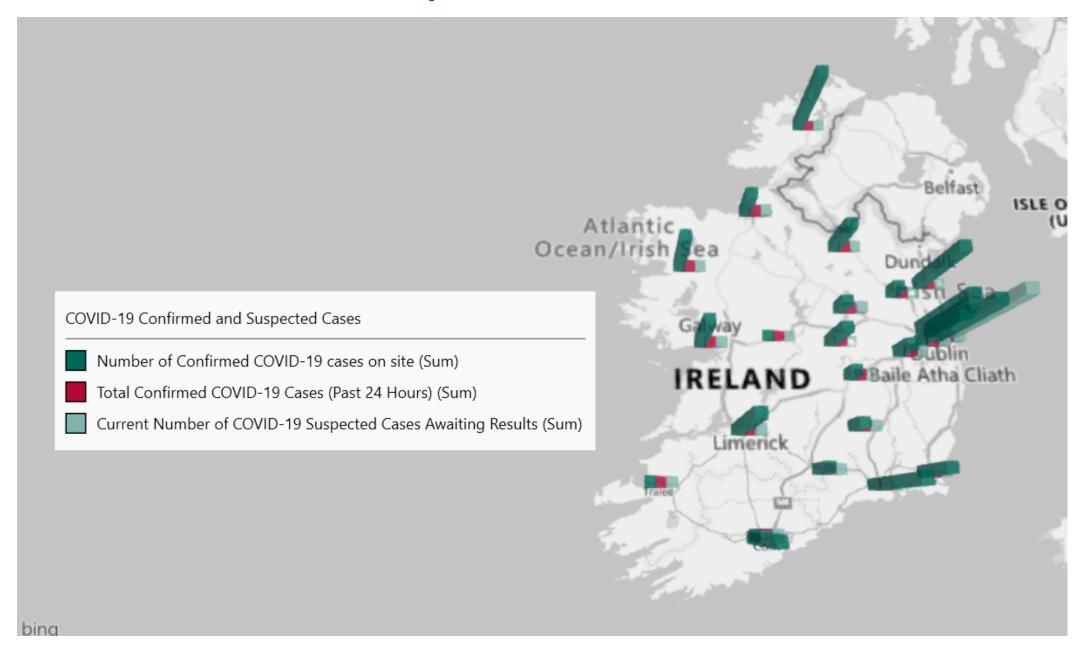

# Geographical Spread of COVID-19 Confirmed Cases and Suspected Cases across Acute Hospital Sites as at 27/01/2021 20:00