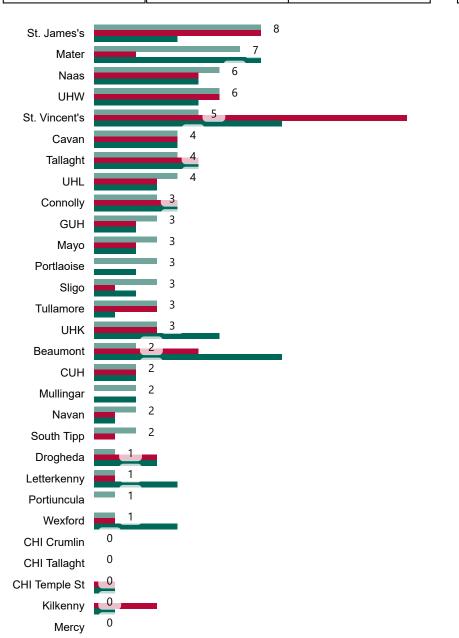

# Number of Suspected COVID-19 Swab Results Awaited Across 29 acute sites as at 27/01/2021

Number of COVID-19 Swab Results Awaited at 0800hrs, 1400hrs and 2000hrs