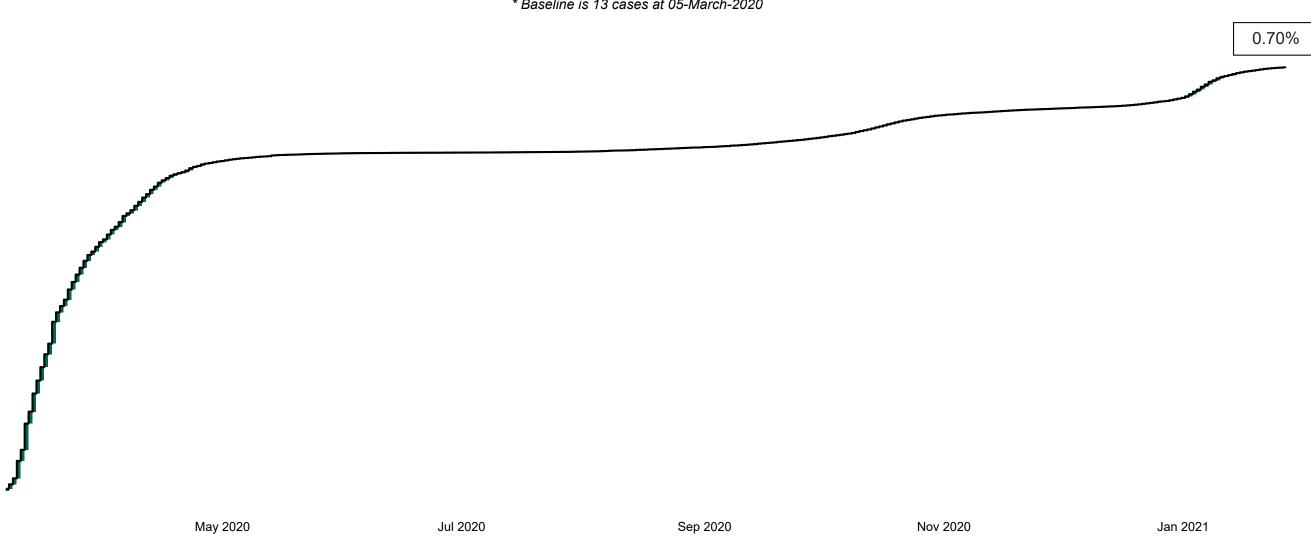

# Percentage Increase compared to the Previous Day as at 27/01/2021

% Increase in total confirmed cases compared to the previous day since 06 March
\* Baseline is 13 cases at 05-March-2020