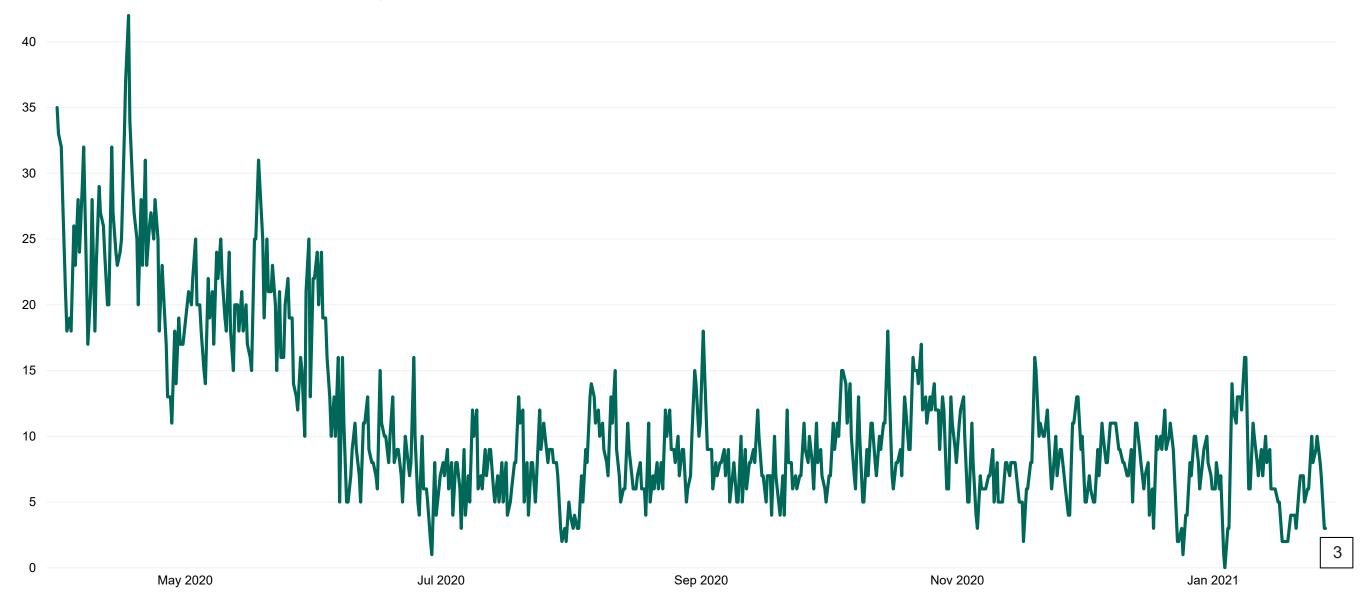

# **Critical Care Summary as at 27/01/2021 18:30**

| Confirmed COVID-19 cases in Critical Care Units                                                  | Suspected COVID-19 cases in Critical Care Units                                                      |
|--------------------------------------------------------------------------------------------------|------------------------------------------------------------------------------------------------------|
| 211                                                                                              | 3                                                                                                    |
| COVID-19 Deaths in Critical Care Units during previous 24hrs (8am to 8am) – update at 10am daily | Suspected COVID-19 Deaths in Critical Care during previous 24hrs (8am to 8am) – update at 10am daily |
| 5                                                                                                |                                                                                                      |
| Confirmed COVID-19 Ventilated cases                                                              | Suspected COVID-19 Ventilated cases                                                                  |
| 136                                                                                              | 3                                                                                                    |

# **Suspected COVID-19 Cases in Critical Care Units**

Suspected COVID-19 Cases in Critical Care Units from 31/03/2020 to 27/01/2021