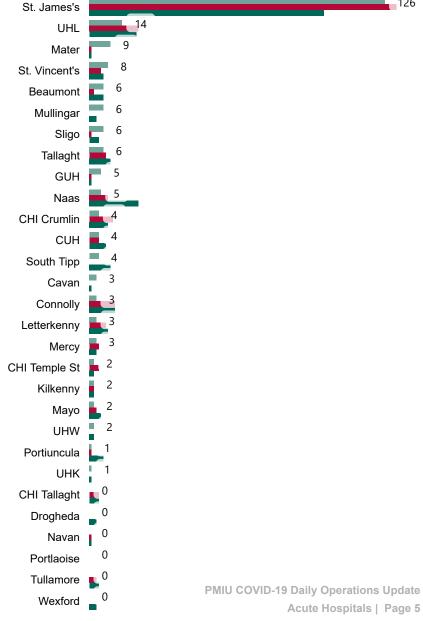

### **Confirmed COVID-19 Cases in Critical Care Units**

Confirmed COVID-19 Cases in Critical Care Units 27/01/2021