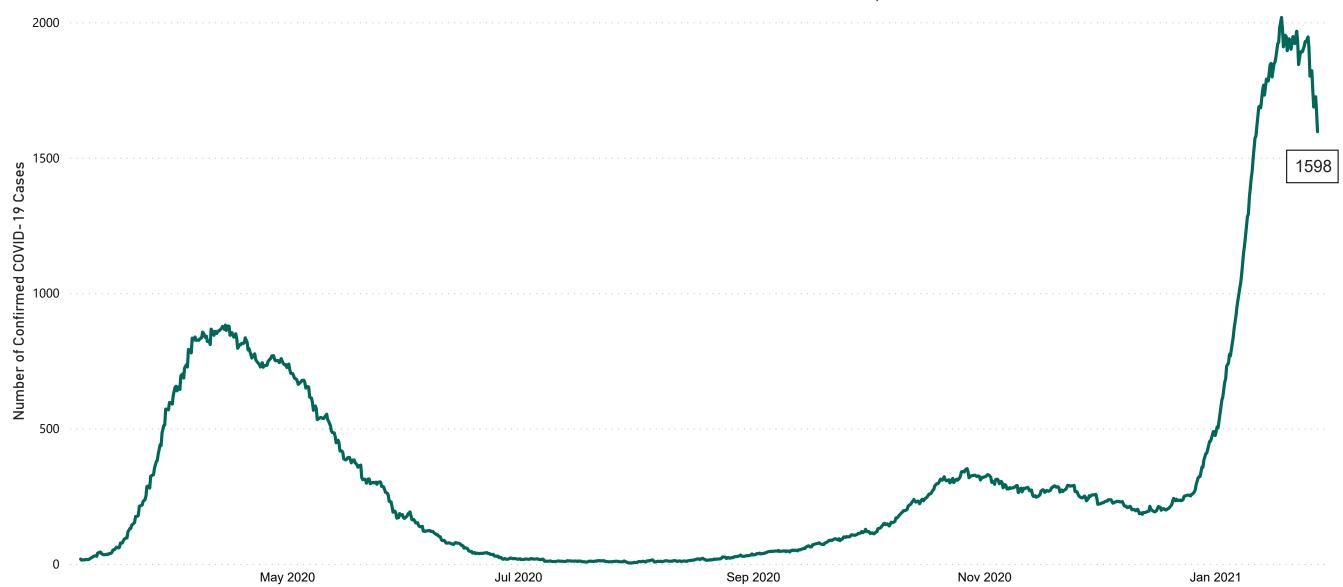

### **Confirmed COVID-19 Cases in Critical Care Units**

Confirmed COVID-19 Cases in Critical Care Units from 27/03/2020 to 27/01/2021