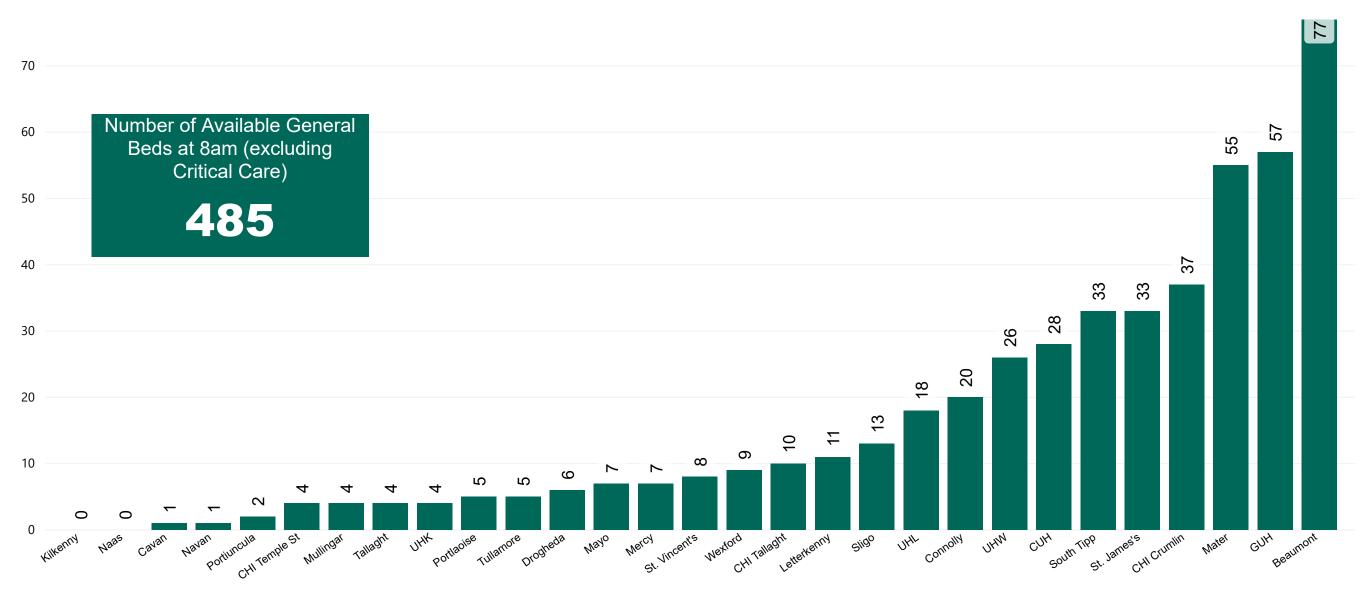

## **Number of Available General Beds on 27/01/2021**

#### Number of Available General Beds