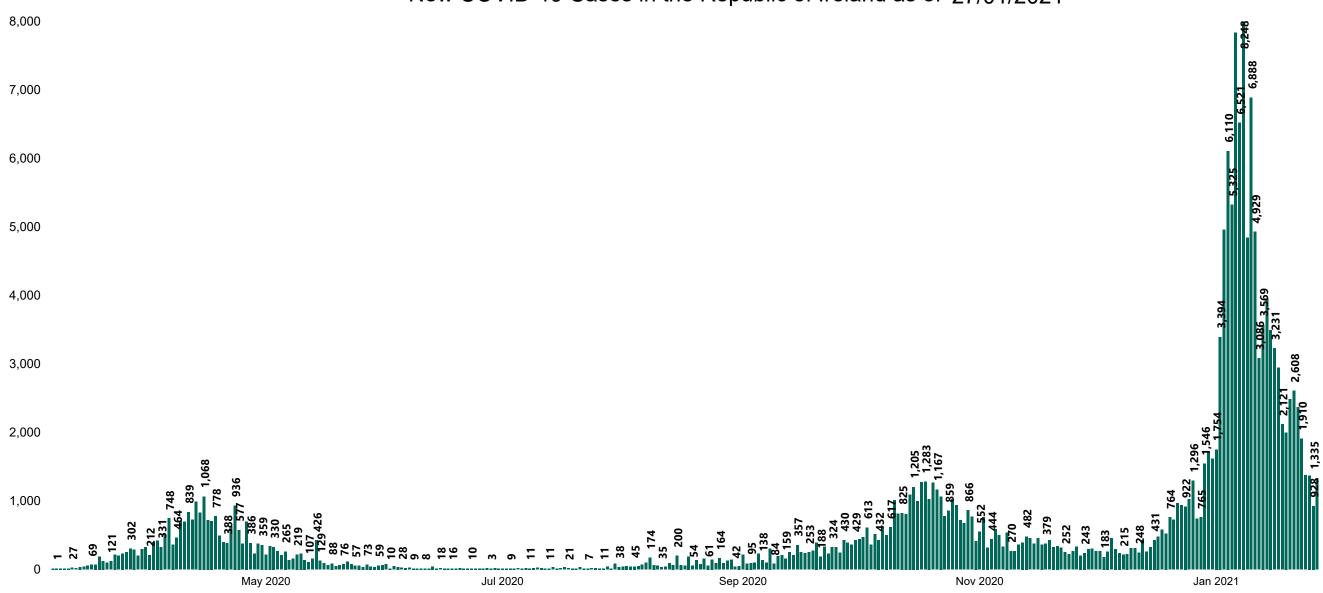

# New Confirmed COVID-19 Cases in the Republic of Ireland as at 27/01/2021

New COVID-19 Cases in the Republic of Ireland as of 27/01/2021