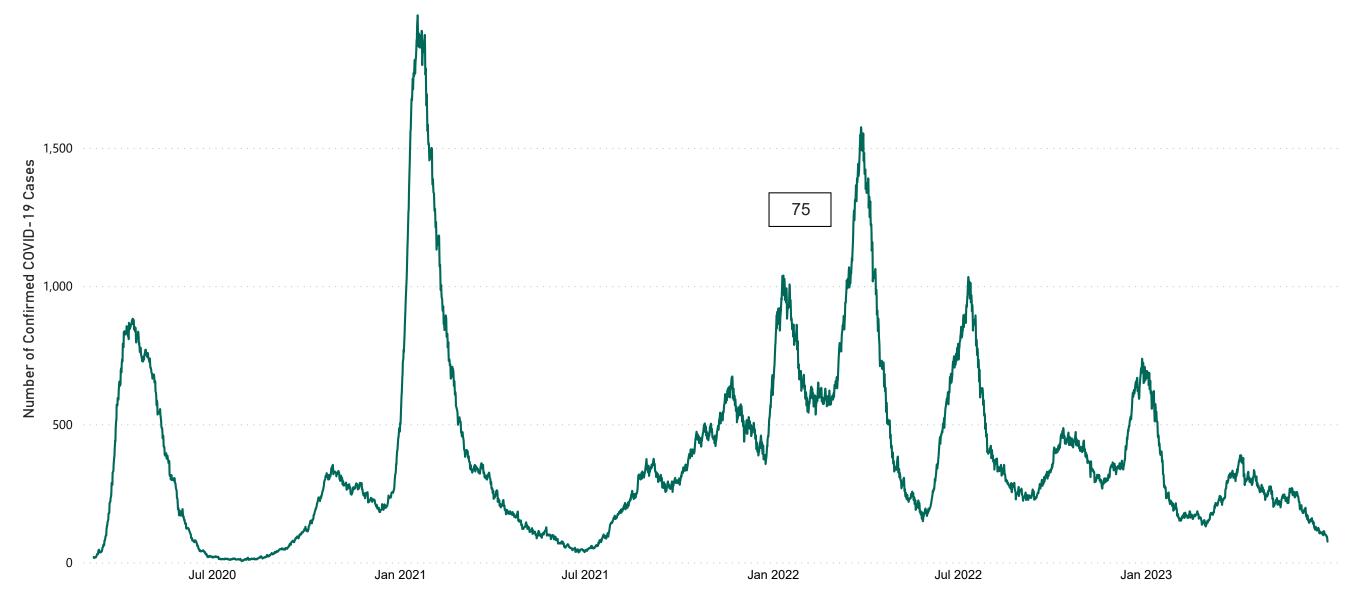

#### Total Confirmed COVID-19 Cases

| 8am | 2pm | 8pm |
|-----|-----|-----|
| 93  | 86  | 75  |

## **Confirmed COVID-19 Cases in ICU/HDU**

Confirmed COVID-19 Cases in ICU/HDU from 27/03/2020 to 27/06/2023