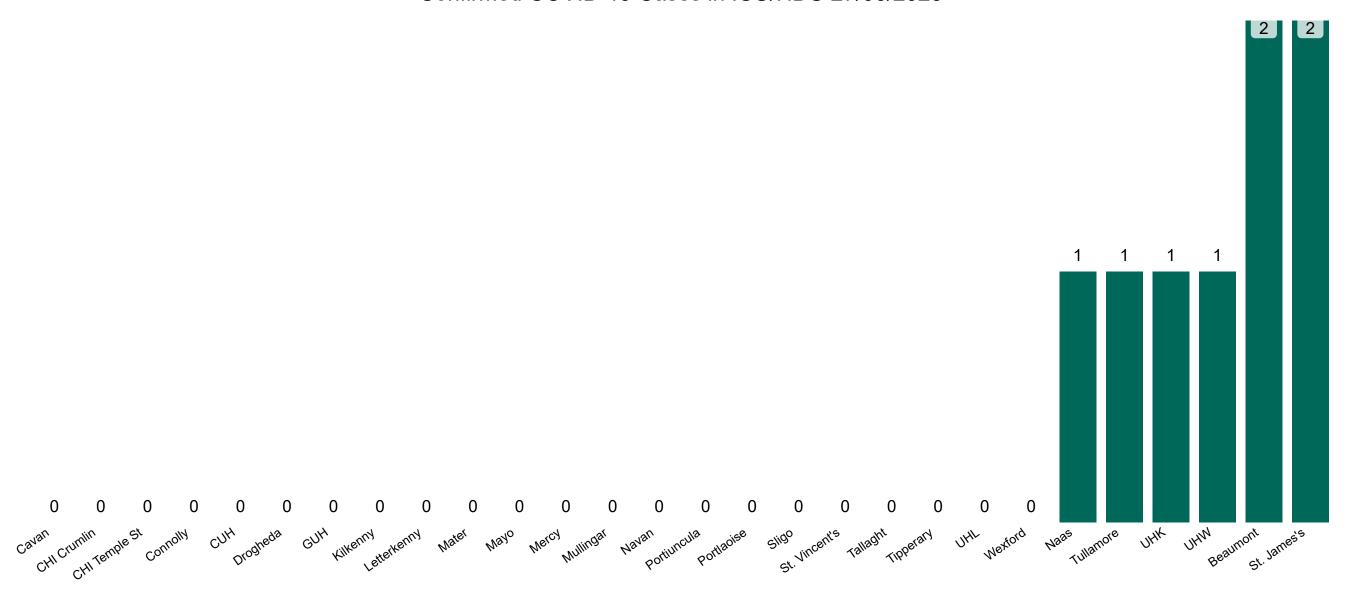

## **Confirmed COVID-19 Cases in ICU/HDU**

Confirmed COVID-19 Cases in ICU/HDU 27/06/2023