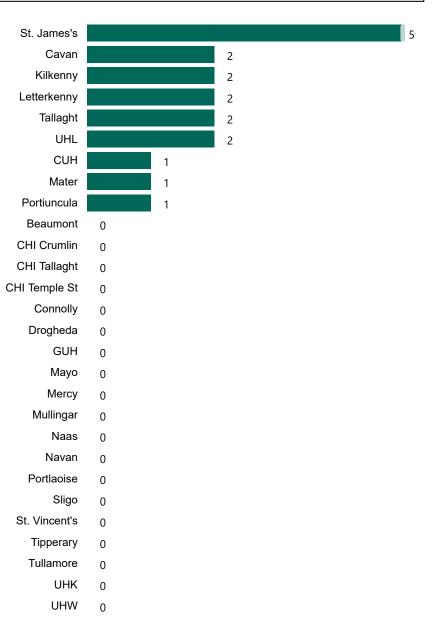

## Number of Suspected COVID-19 Swab Results Awaited Across 29 acute sites as at 27/06/2023

Number of COVID-19 Swab Results Awaited at 0800hrs, 1400hrs and 2000hrs