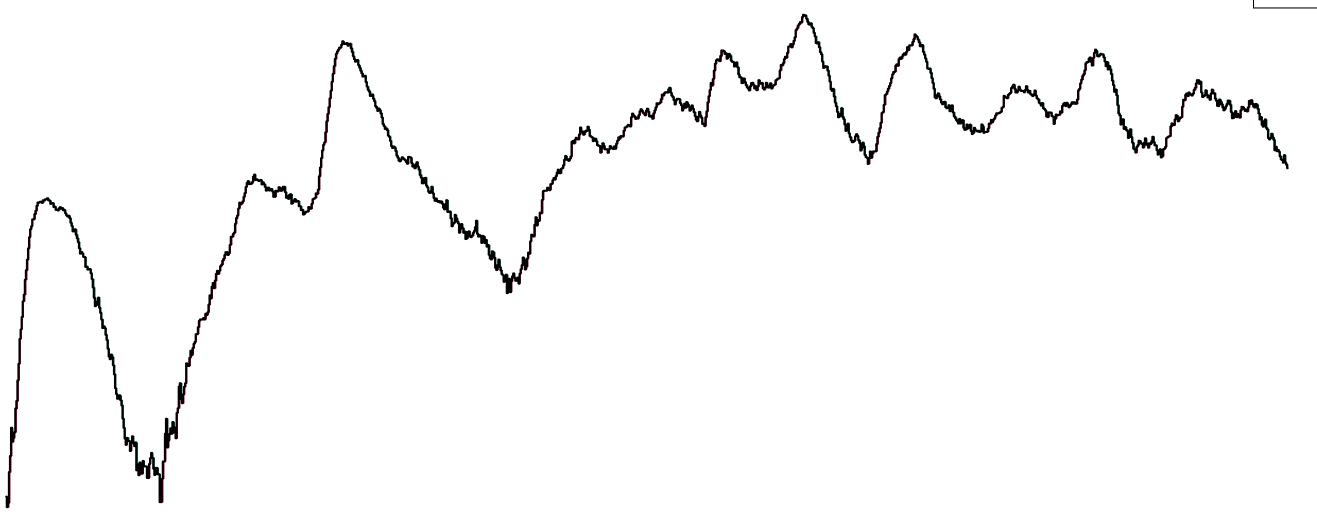

## Percentage Variance at <u>8am</u> of Confirmed COVID-19 cases Admitted Across 29 sites compared to the previous day

% Variance at 8am of confirmed COVID-19 cases admitted across 29 sites to the previous day

-5.1%

 Jul 2020
 Jan 2021
 Jul 2021
 Jan 2022
 Jul 2022
 Jan 2023