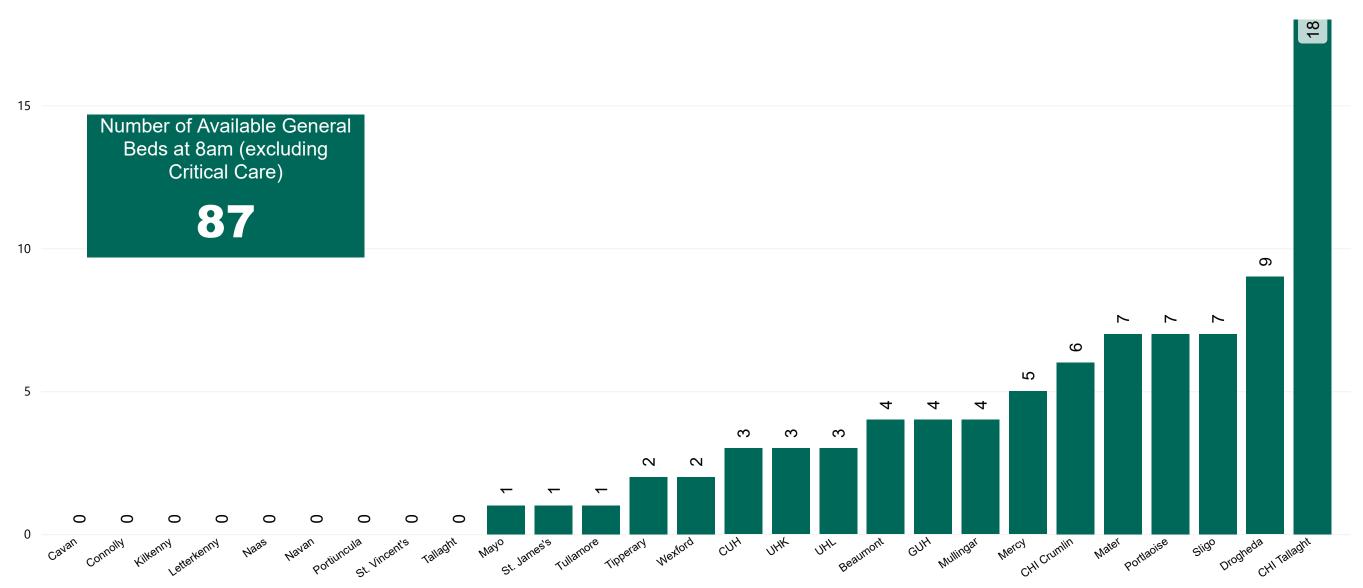

### Number of Available General Beds on 27/06/2023

### Number of Available General Beds