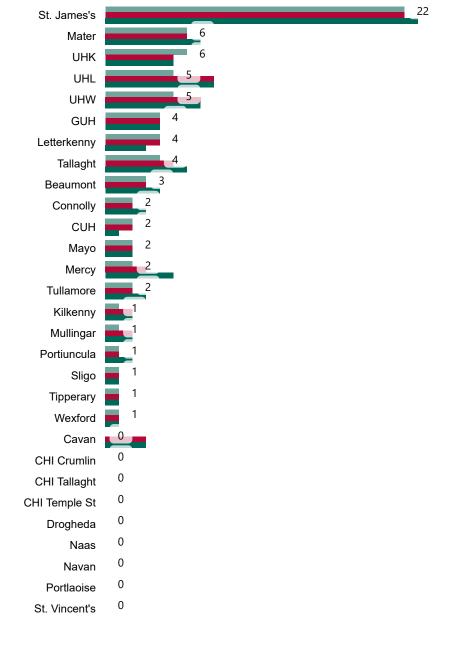

# Number of Confirmed COVID-19 Cases Admitted across 29 acute sites (including CHI)

Number of Confirmed COVID-19 Cases Admitted on Site at 0800hrs, 1400hrs and 2000hrs