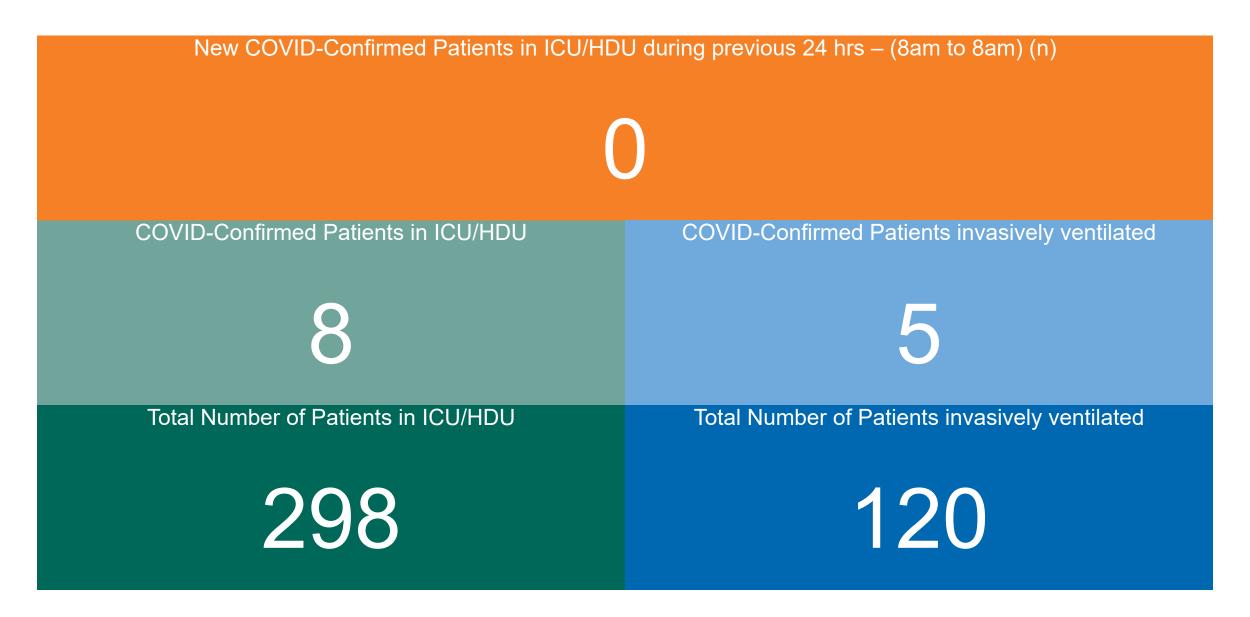

## ICU/HDU Summary as at 27/06/2023 10:30

### **ADULT**

Total Adult ICU/HDU Beds Open & Staffed

289

Occupied Adult ICU/HDU Beds 274

(Including 8 COVID-19 patients)

Adult ICU/HDU Beds Reserved for Patients

17

#### **PAEDS**

Total Paeds ICU/HDU Beds Open & Staffed

27

Occupied Paeds ICU/HDU Beds

24

(Including 0 COVID-19 patients)

Paeds ICU/HDU Beds Reserved for Patients

4