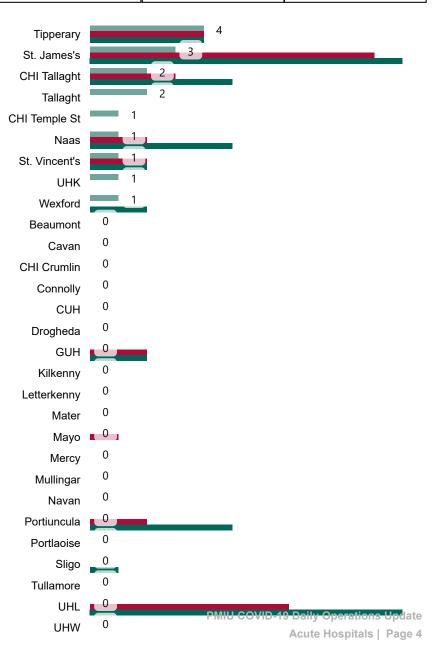

#### Current Number of COVID-19 Suspected Cases

| 8am | 2pm       | 8pm |
|-----|-----------|-----|
| 48  | <b>33</b> | 16  |