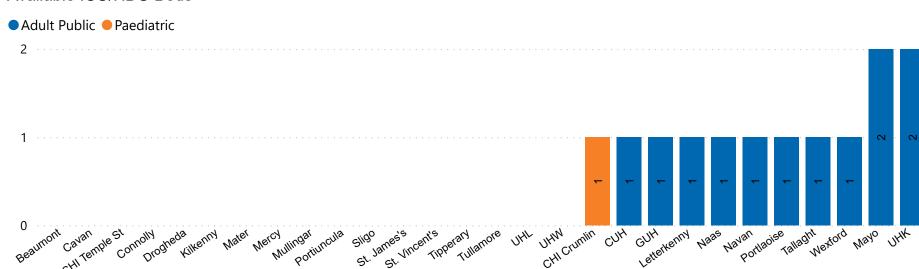

### Number of ICU/HDU Beds Available on 27/06/2023

Number of Available ICU/HDU Beds at 10:30

Adult Public Beds Paeds Beds

12
1

\*Due to the dynamic nature of reporting, available beds may differ depending on capacity and reserved status at individual sites for critical care beds. Furthermore, some of the available beds may be specialist beds, not available for admission of general ICU patients.