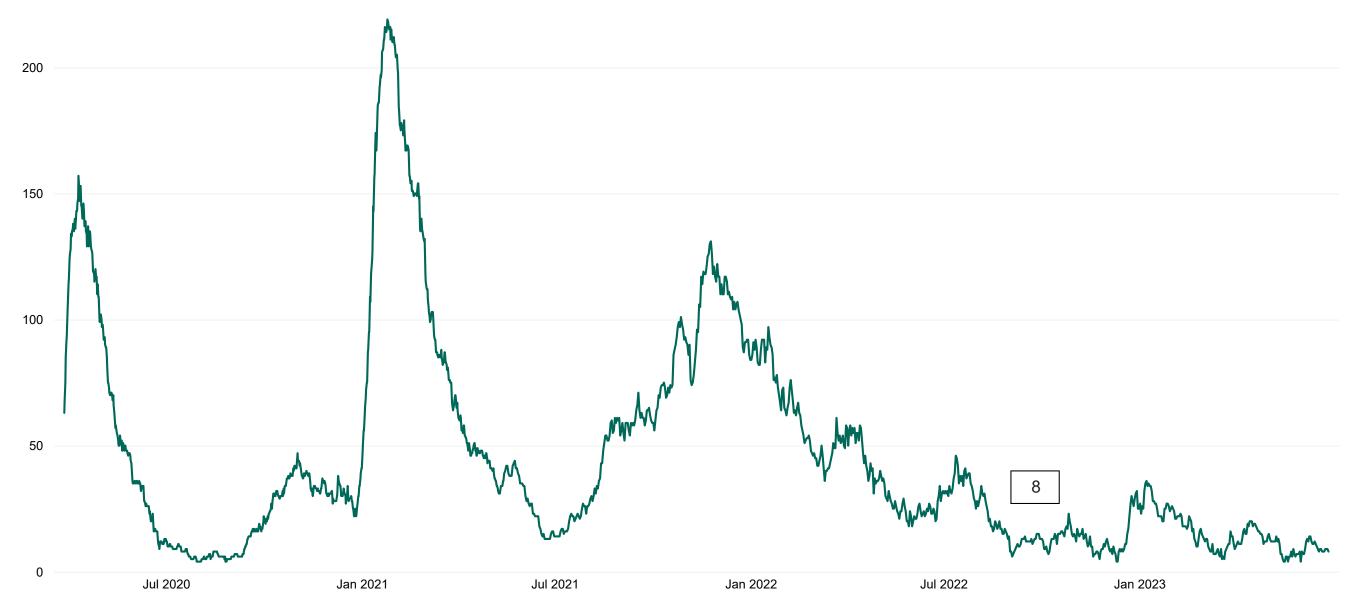

## **Confirmed COVID-19 Cases in ICU/HDU**

Confirmed COVID-19 Cases in ICU/HDU from 27/03/2020 to 27/06/2023