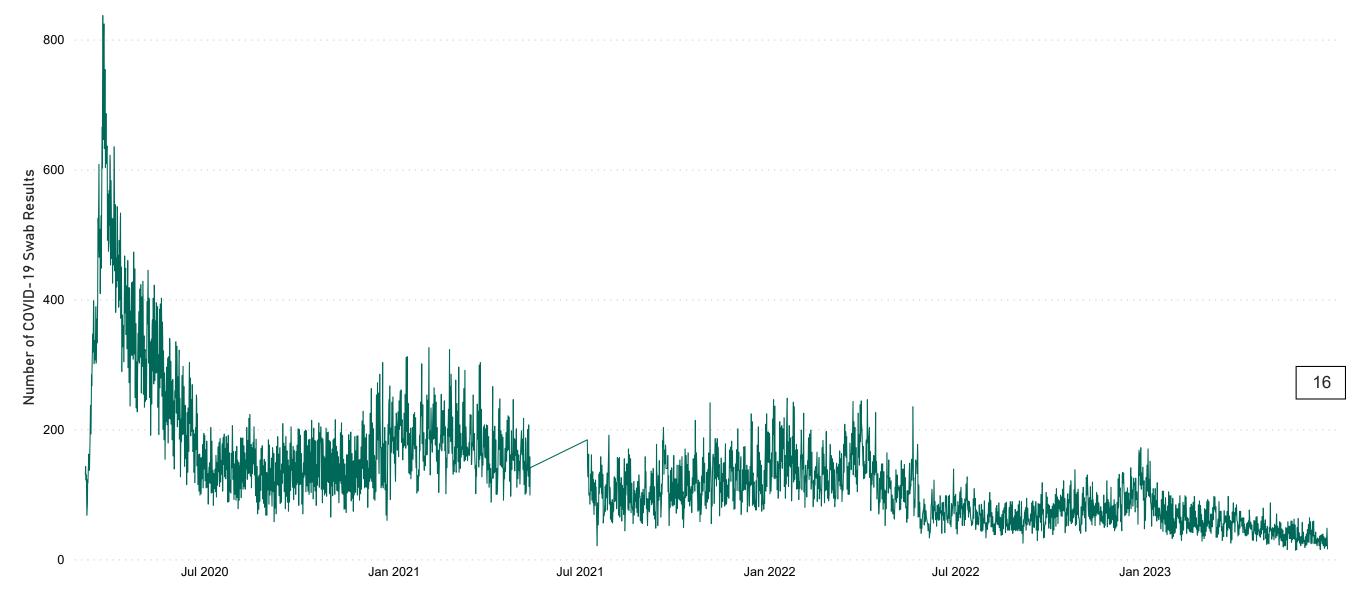

## Number of Suspected COVID-19 Swab Results Awaited Across 29 acute sites as at 27/06/2023

Number of COVID-19 Swab Results Awaited at 0800hrs, 1400hrs and 2000hrs