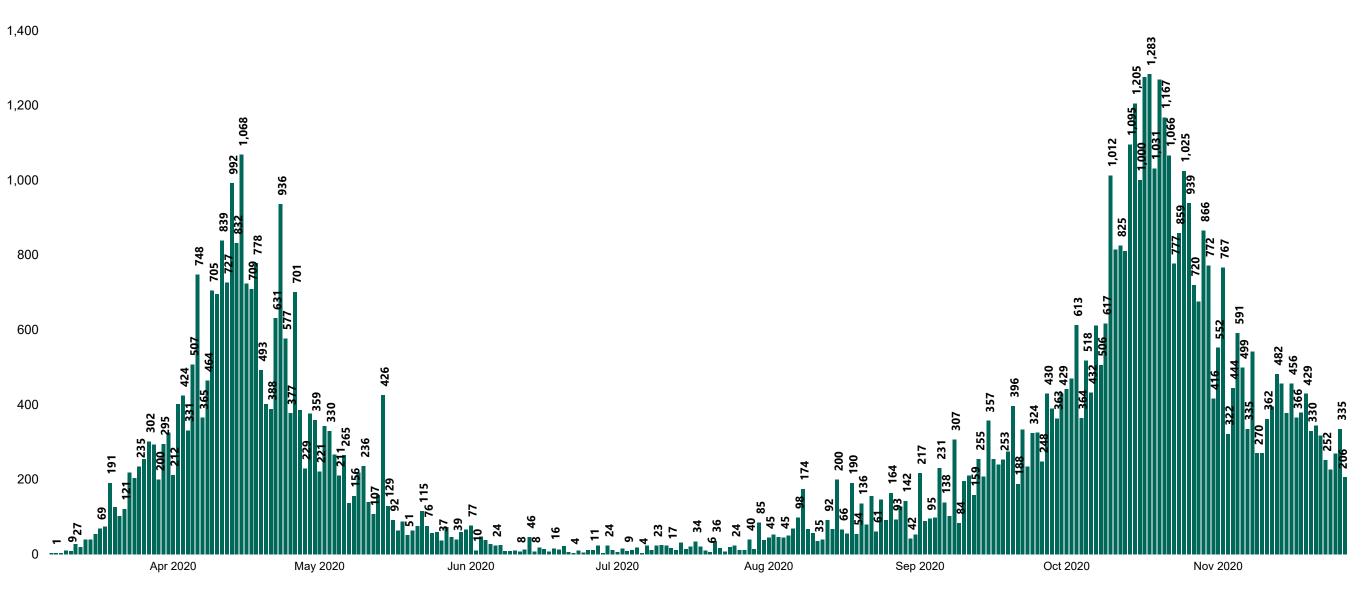

#### New Confirmed COVID-19 Cases in the Republic of Ireland as at 27/11/2020

New COVID-19 Cases in the Republic of Ireland as of 27/11/2020