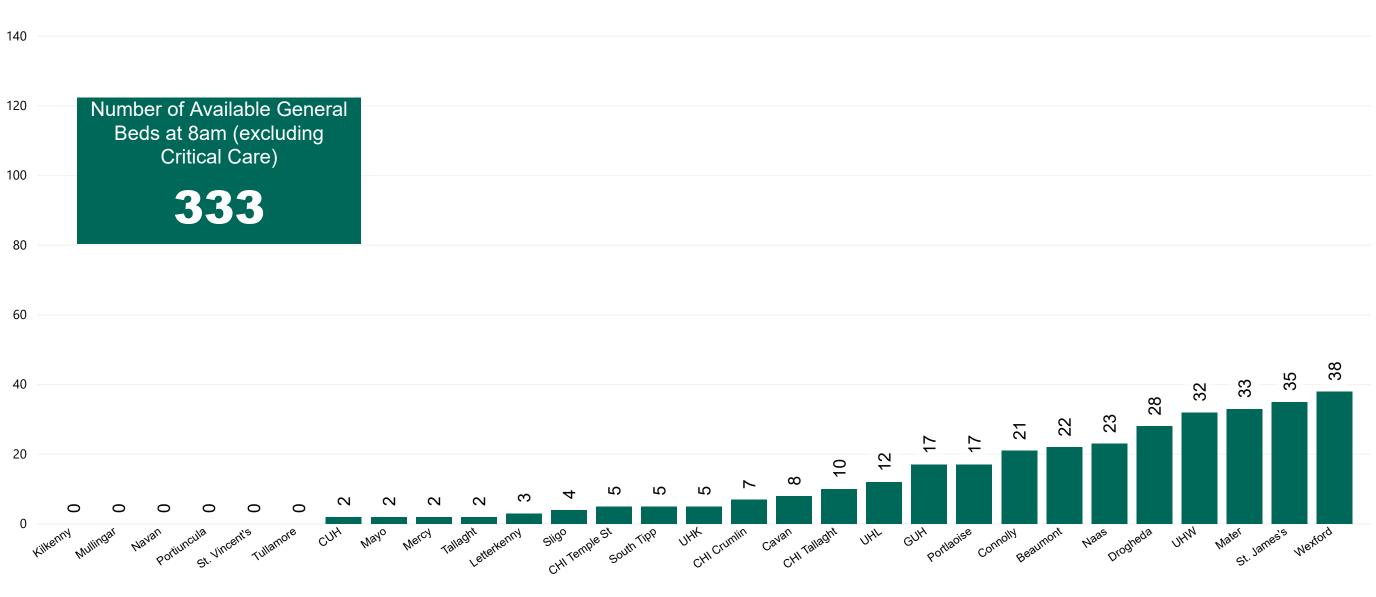

#### Number of Available General Beds on 27/11/2020

Number of Available General Beds