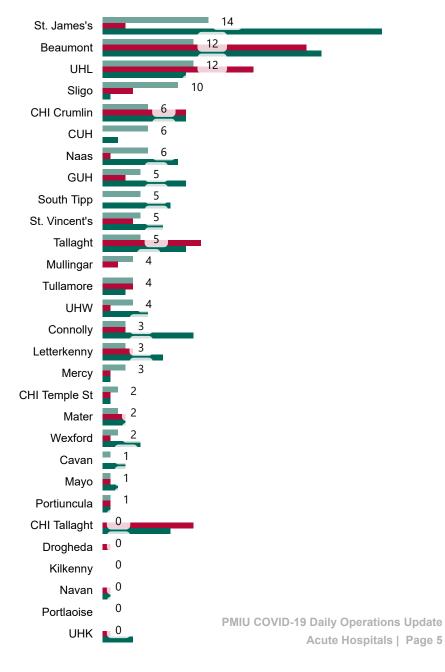

#### **Confirmed COVID-19 Cases in Critical Care Units**

Confirmed COVID-19 Cases in Critical Care Units 27/11/2020