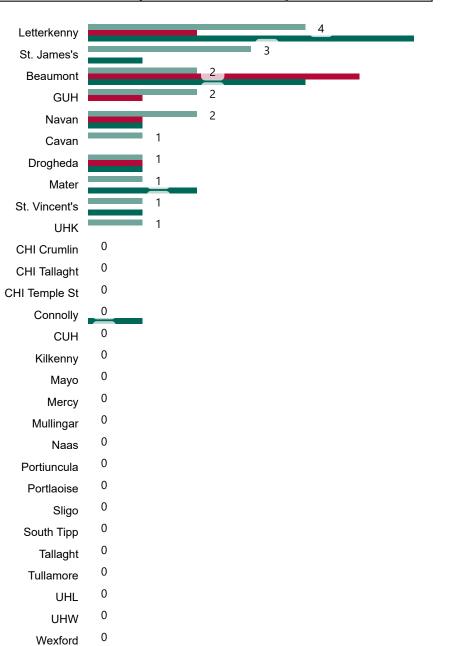

#### **Suspected COVID-19 Cases in Critical Care Units**

Suspected COVID-19 Cases in Critical Care Units 27/11/2020