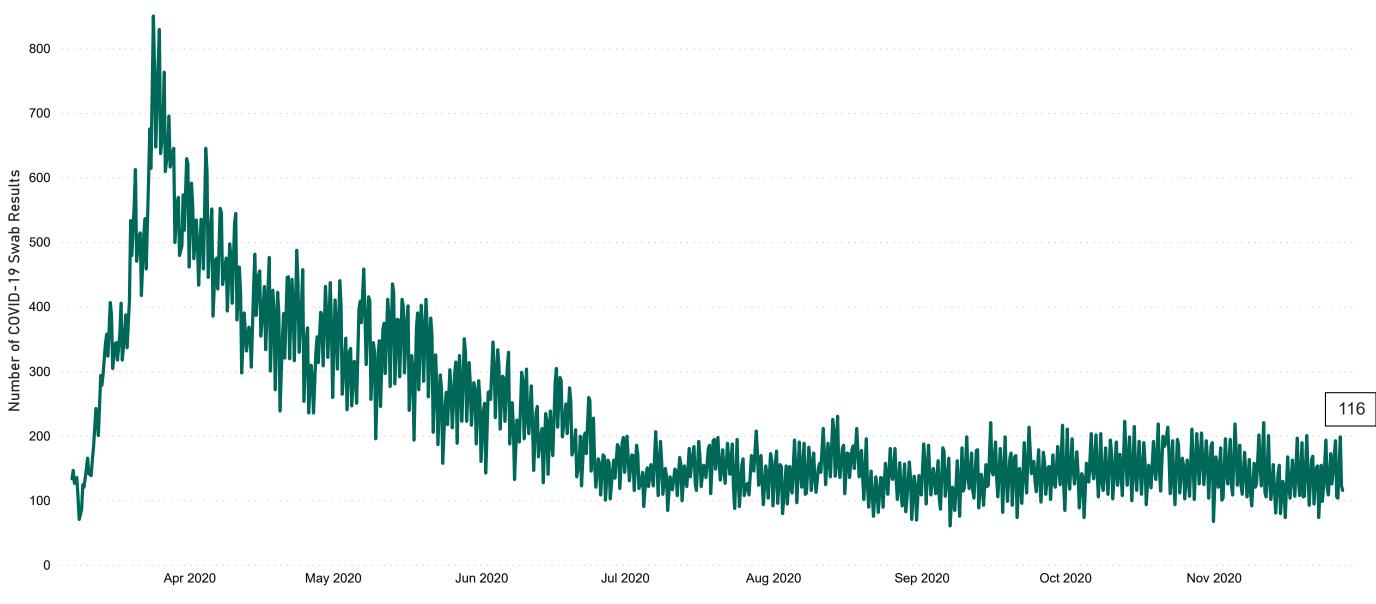

# Number of Suspected COVID-19 Swab Results Awaited Across 29 acute sites as at 27/11/2020

Number of COVID-19 Swab Results Awaited at 0800hrs, 1400hrs and 2000hrs