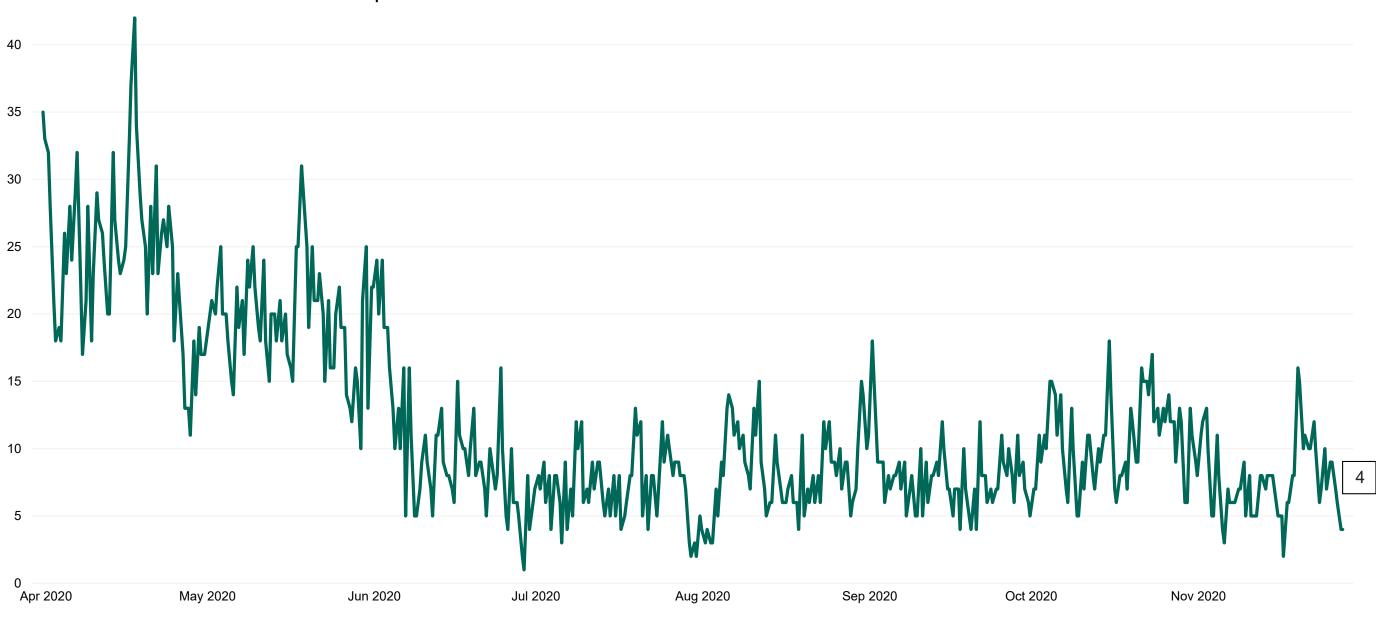

#### **Suspected COVID-19 Cases in Critical Care Units**

Suspected COVID-19 Cases in Critical Care Units from 31/03/2020 to 27/11/2020