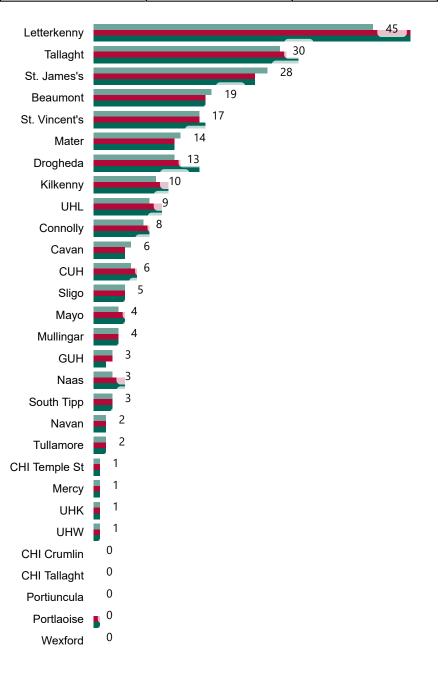

# Number of Confirmed COVID-19 Cases Admitted across 29 acute sites (including CHI)

Number of Confirmed COVID-19 Cases Admitted on Site at 0800hrs, 1400hrs and 2000hrs