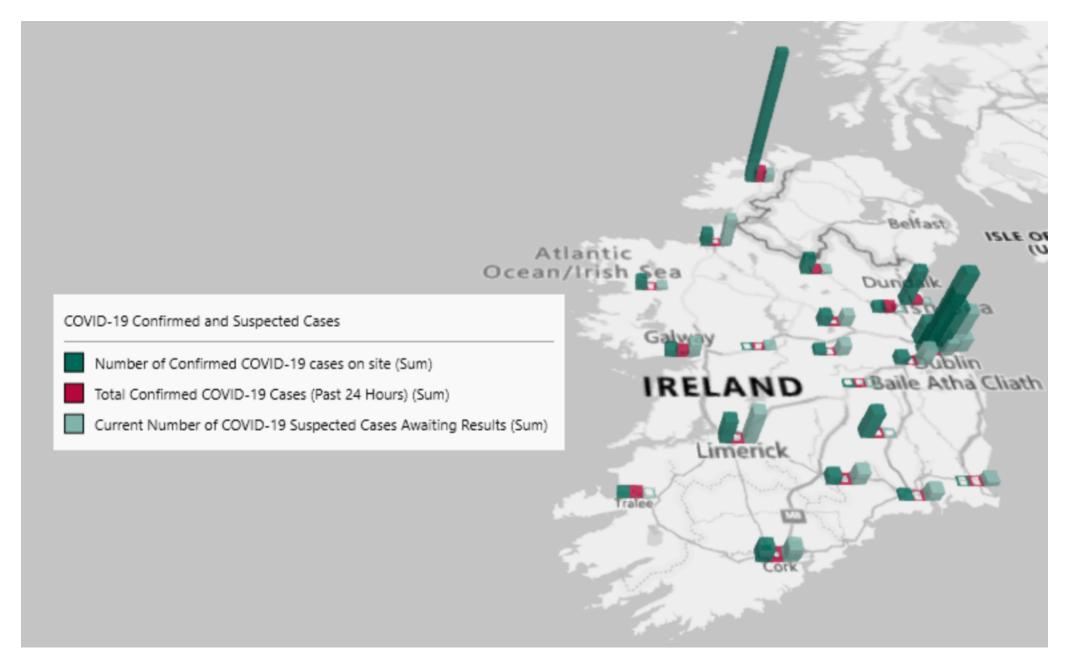

## Geographical Spread of COVID-19 Confirmed Cases and Suspected Cases across Acute Hospital Sites as at 27/11/2020 20:00