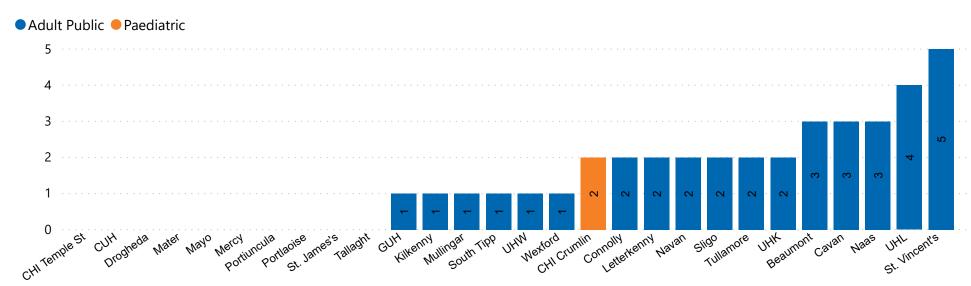

#### **Number of Critical Beds Available on 27/11/2020**

**Available Critical Care Beds** 

Number of Available Critical Care Beds at 18:30

Adult Public Beds
Paeds Beds
2

\*Due to the dynamic nature of reporting, available beds may differ depending on capacity and reserved status at individual sites for critical care beds. Furthermore, some of the available beds may be specialist beds, not available for admission of general ICU patients.