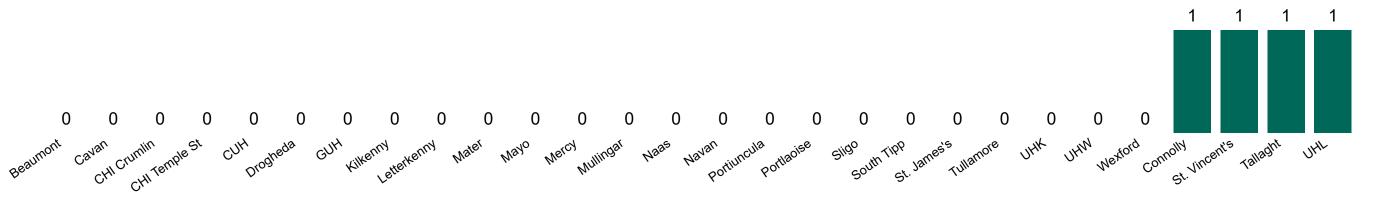

# Number of Suspected COVID-19 Swab Results Awaited Across 29 acute sites as at 27/11/2020

Number of COVID-19 Swab Results Awaited at 0800hrs, 1400hrs and 2000hrs

#### **Suspected COVID-19 Cases in Critical Care Units**

Suspected COVID-19 Cases in Critical Care Units 27/11/2020