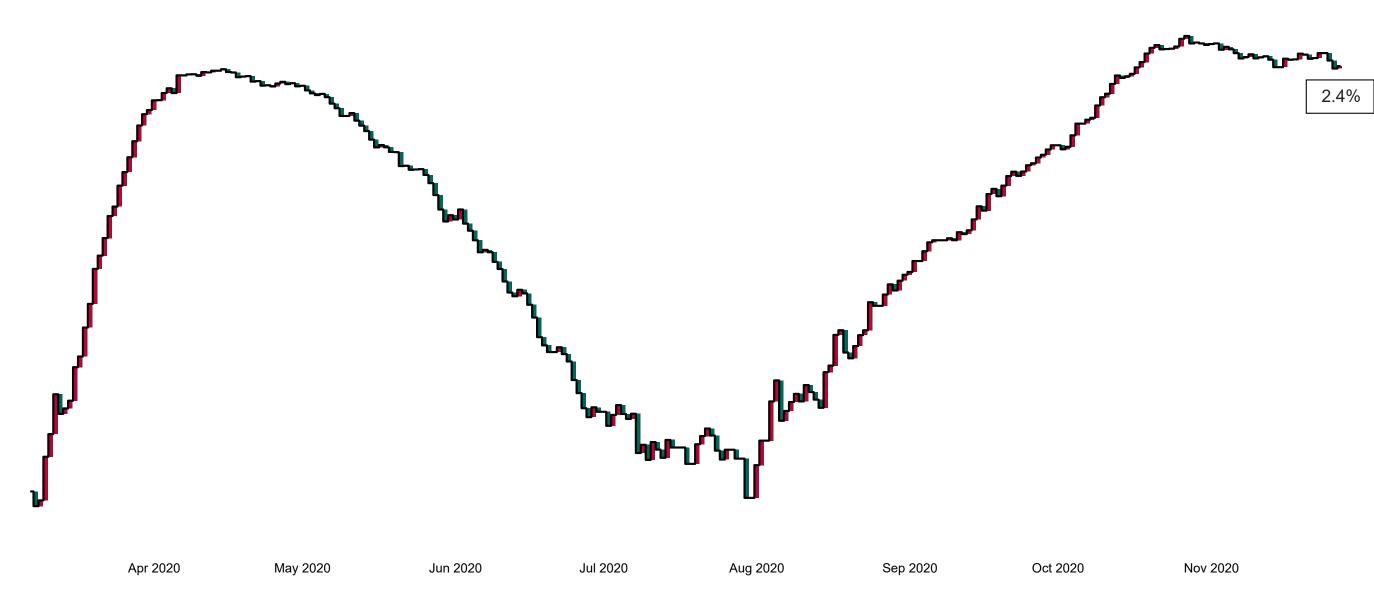

# Number of Confirmed COVID-19 Cases Admitted across 29 acute sites (including CHI)

Number of Confirmed COVID-19 Cases Admitted on Site at 0800hrs, 1400hrs and 2000hrs

## Percentage Variance at <u>8am</u> of Confirmed COVID-19 cases Admitted Across 29 sites compared to the previous day

% Variance at 8am of confirmed COVID-19 cases admitted across 29 sites to the previous day