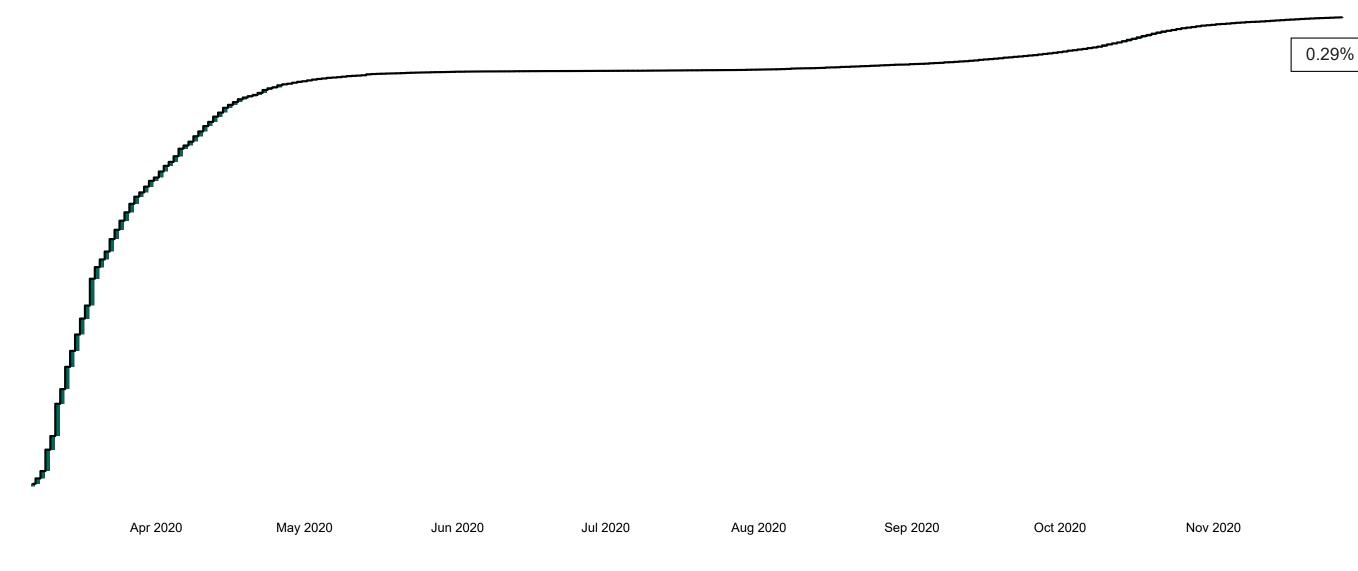

### Percentage Increase compared to the Previous Day as at 27/11/2020

% Increase in total confirmed cases compared to the previous day since 06 March
\* Baseline is 13 cases at 05-March-2020