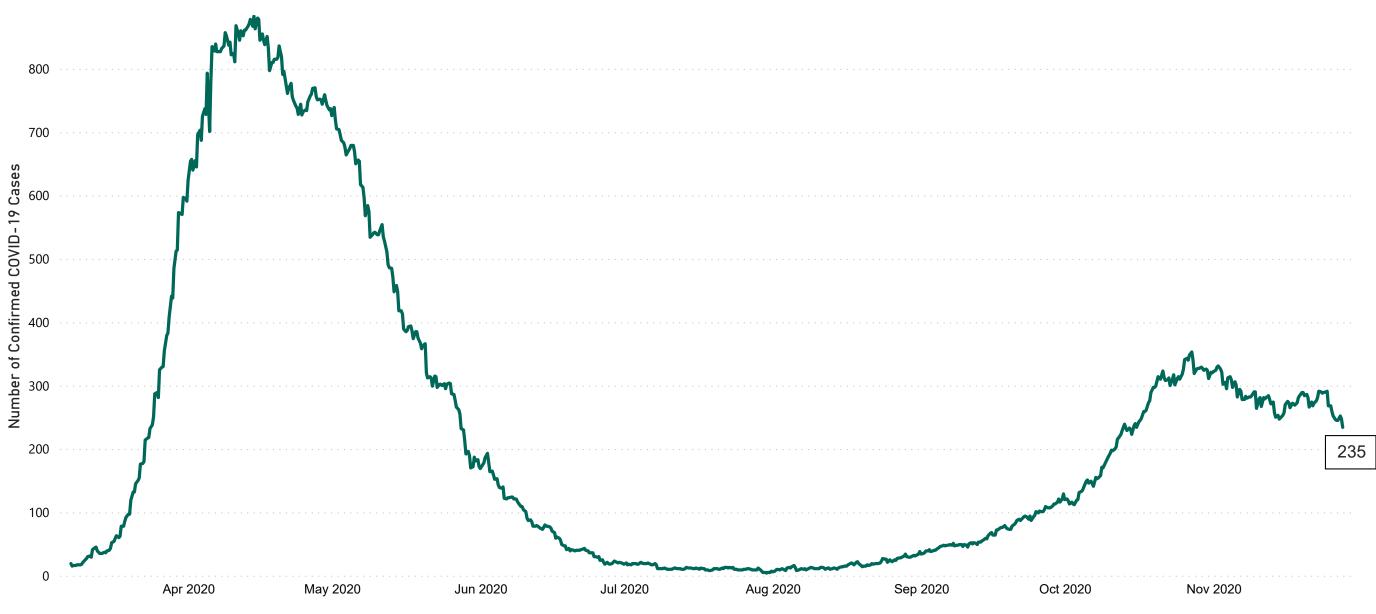

## Confirmed Cases of COVID-19 in the Republic of Ireland as at 27/11/2020

Confirmed Cases of COVID-19 in the Republic of Ireland as of 27/11/2020