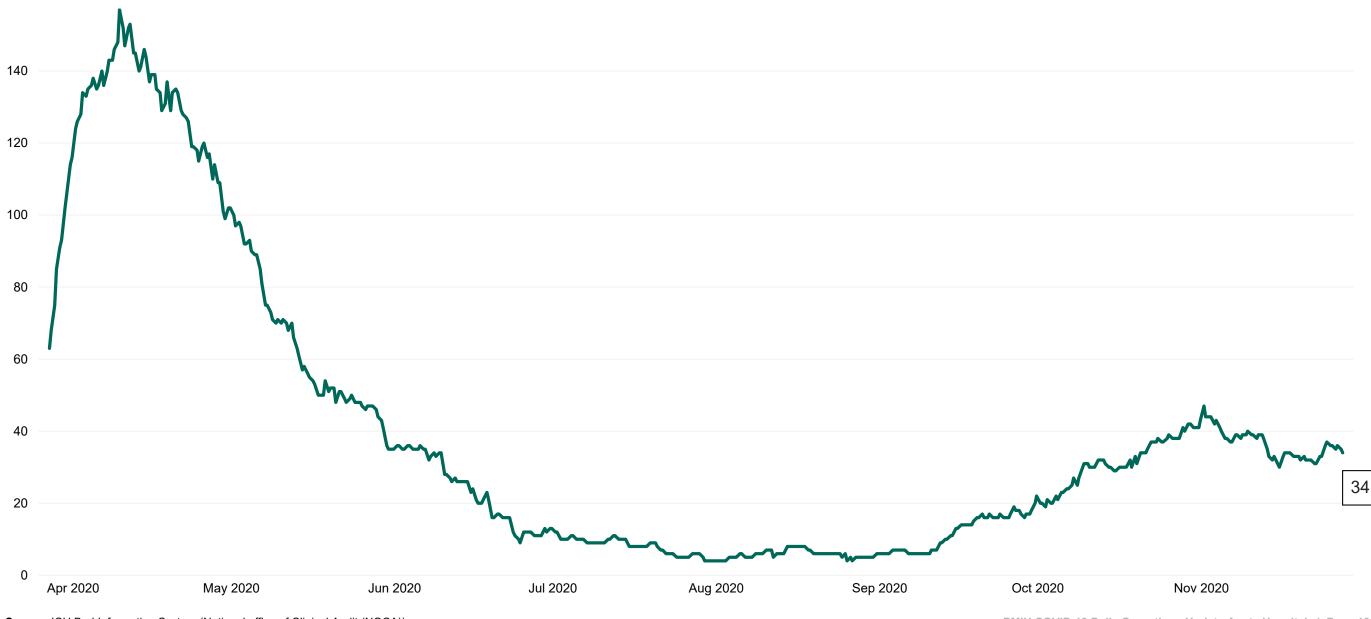

#### **Confirmed COVID-19 Cases in Critical Care Units**

Confirmed COVID-19 Cases in Critical Care Units from 27/03/2020 to 27/11/2020