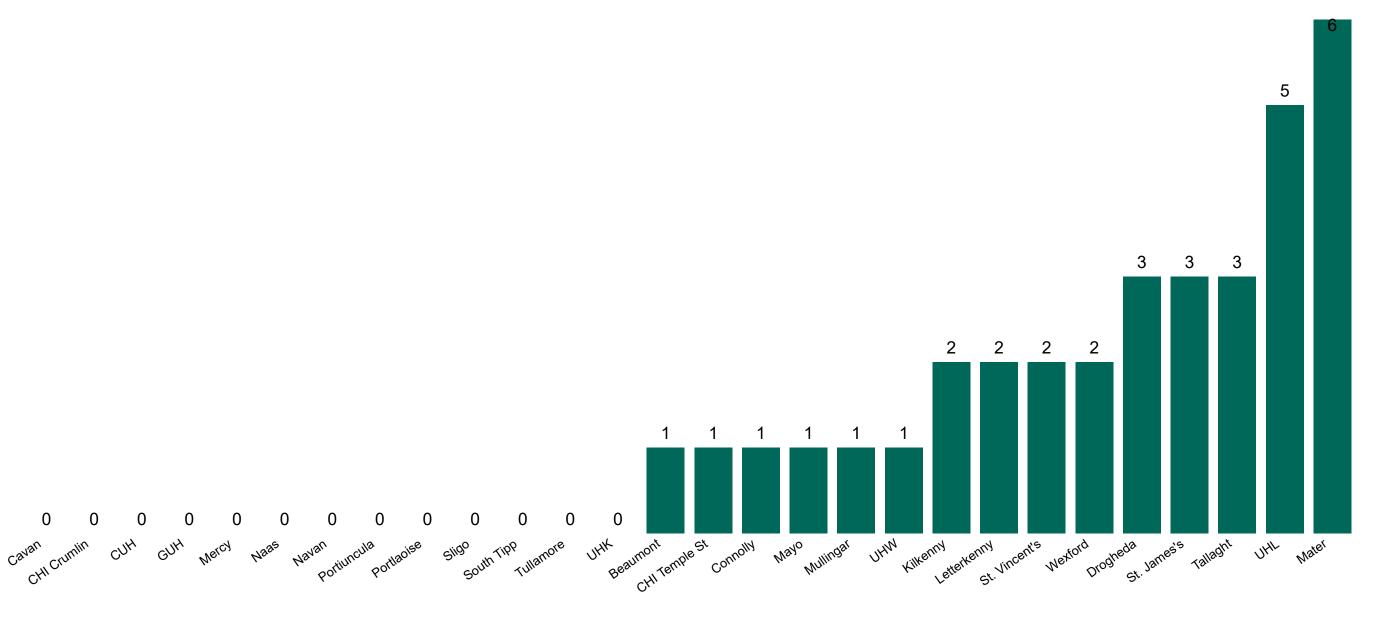

# Number of Confirmed COVID-19 Cases Admitted across 29 acute sites (including CHI)

Number of Confirmed COVID-19 Cases Admitted on Site at 0800hrs, 1400hrs and 2000hrs

#### **Confirmed COVID-19 Cases in Critical Care Units**

Confirmed COVID-19 Cases in Critical Care Units 27/11/2020