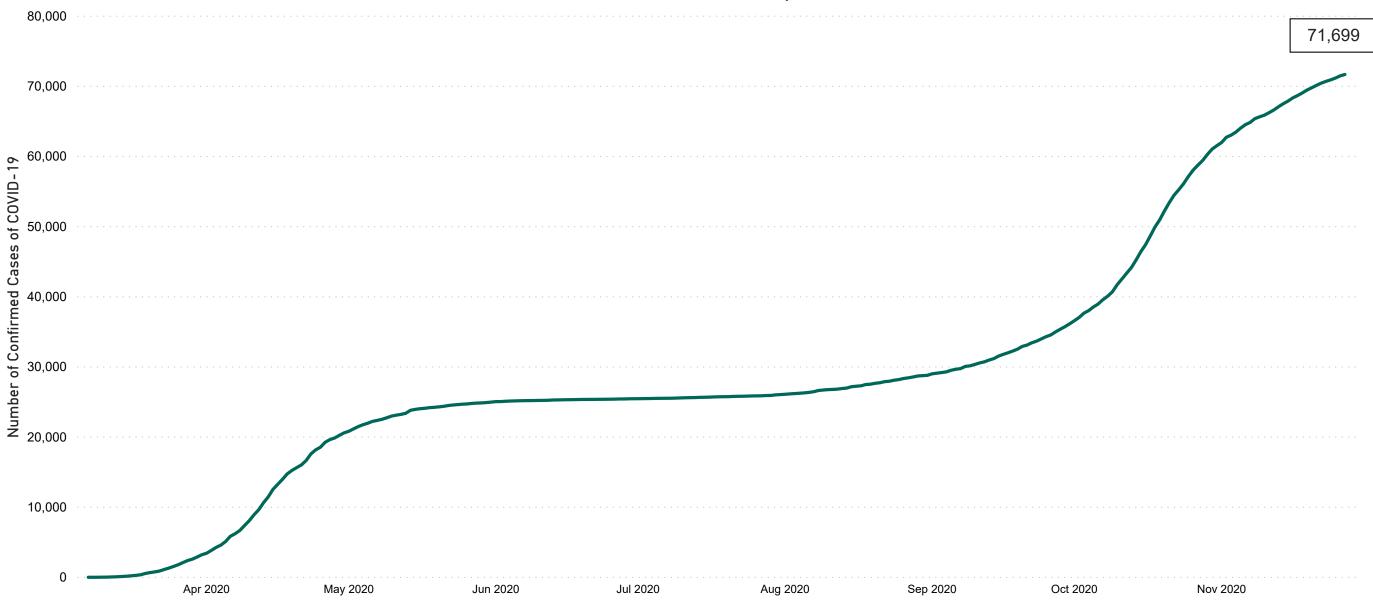

## Confirmed Cases of COVID-19 in the Republic of Ireland as at 27/11/2020

Confirmed Cases of COVID-19 in the Republic of Ireland as of 27/11/2020