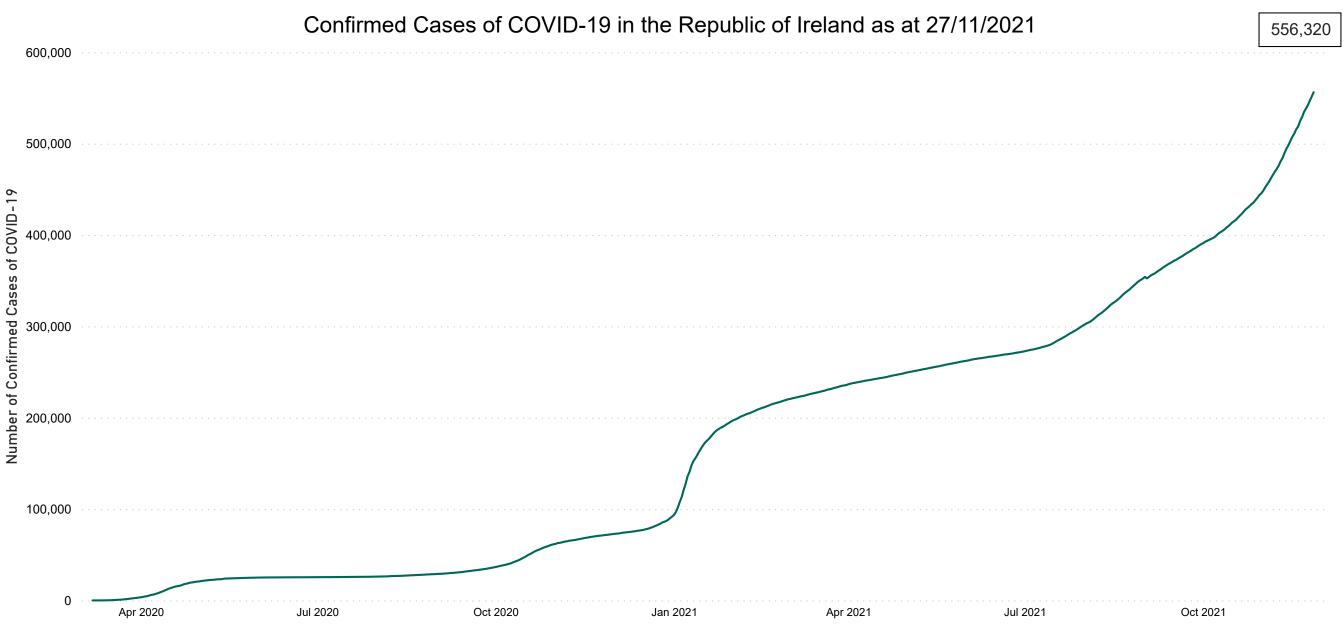

## **Confirmed Cases of COVID-19 in the Republic of Ireland as at 27/11/2021**

**Source:** Department of Health 2020, < https://www.gov.ie/en/news/7e0924-latest-updates-on-covid-19-coronavirus/> up to 14/05/21 and from <https://covid19ireland-geohive.hub.arcgis.com/> thereafter