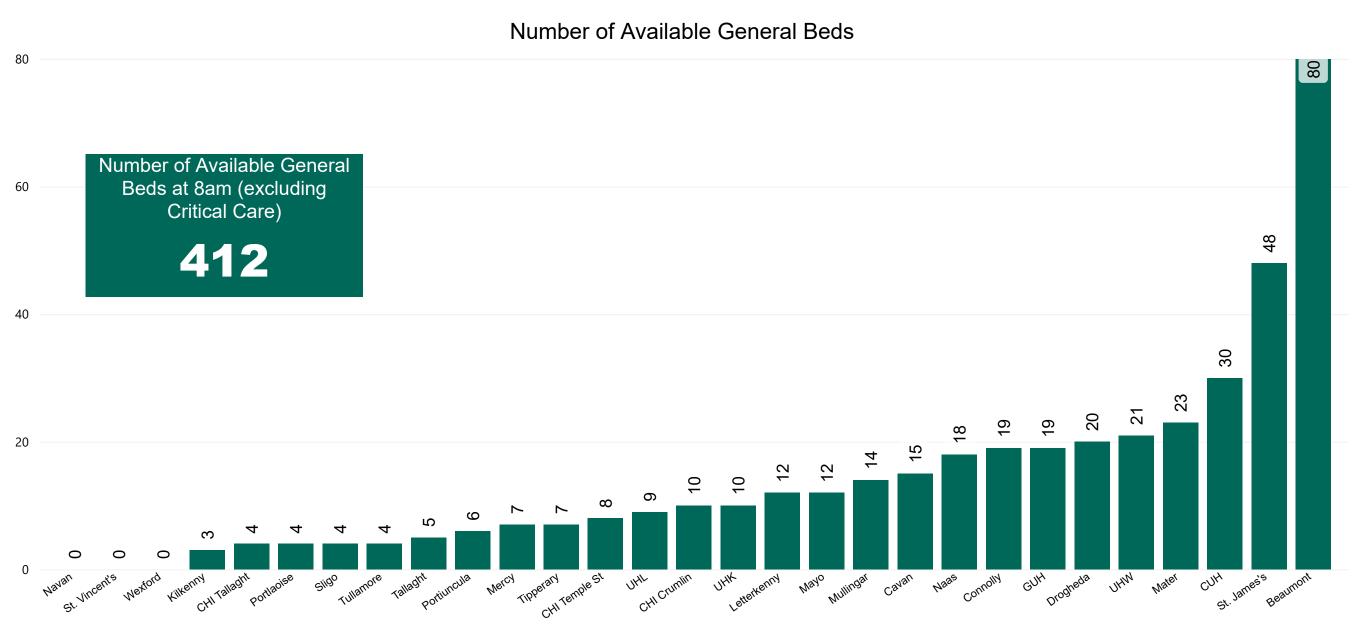

r of Confirmed COVID-19 Cases Admitted across 29 acute sites (including CHI)

Number of Confirmed COVID-19 Cases Admitted on Site at 0800hrs, 1400hrs and 2000hrs



# Percentage Variance at <u>8am</u> of Confirmed COVID-19 cases Admitted Across 29 sites compared to the previous day

% Variance at 8am of confirmed COVID-19 cases admitted across 29 sites to the previous day



# Number of Suspected COVID-19 Swab Results Awaited Across 29 acute sites as at 27/11/2021

Number of COVID-19 Swab Results Awaited at 0800hrs, 1400hrs and 2000hrs



Source: SBAR Portal Note: There is no suspected C-19 data available from 14/05/2021 to 07/07/2021 due to the impacts of the cyber-attack.

PMIU COVID-19 Daily Operations Update Acute Hospitals | Page 7

### Number of Available General Beds on 27/11/2021



# Number of ICU/HDU Beds Available on 27/11/2021



Sources: (Critical Care Bed Vacancies) - ICU Bed Information System (National Office of Clinical Audit (NOCA))

PMIU COVID-19 Daily Operations Update Acute Hospitals | Page 9

## ICU/HDU Summary as at 27/11/2021 10:30



### **Confirmed COVID-19 Cases in ICU/HDU**

Confirmed COVID-19 Cases in ICU/HDU 27/11/2021



## **Confirmed COVID-19 Cases in ICU/HDU**



Source: ICU Bed Information System (National office of Clinical Audit (NOCA))

PMIU COVID-19 Daily Operations Update Acute Hospitals | Page 12

# **DOCUMENT ENDS**