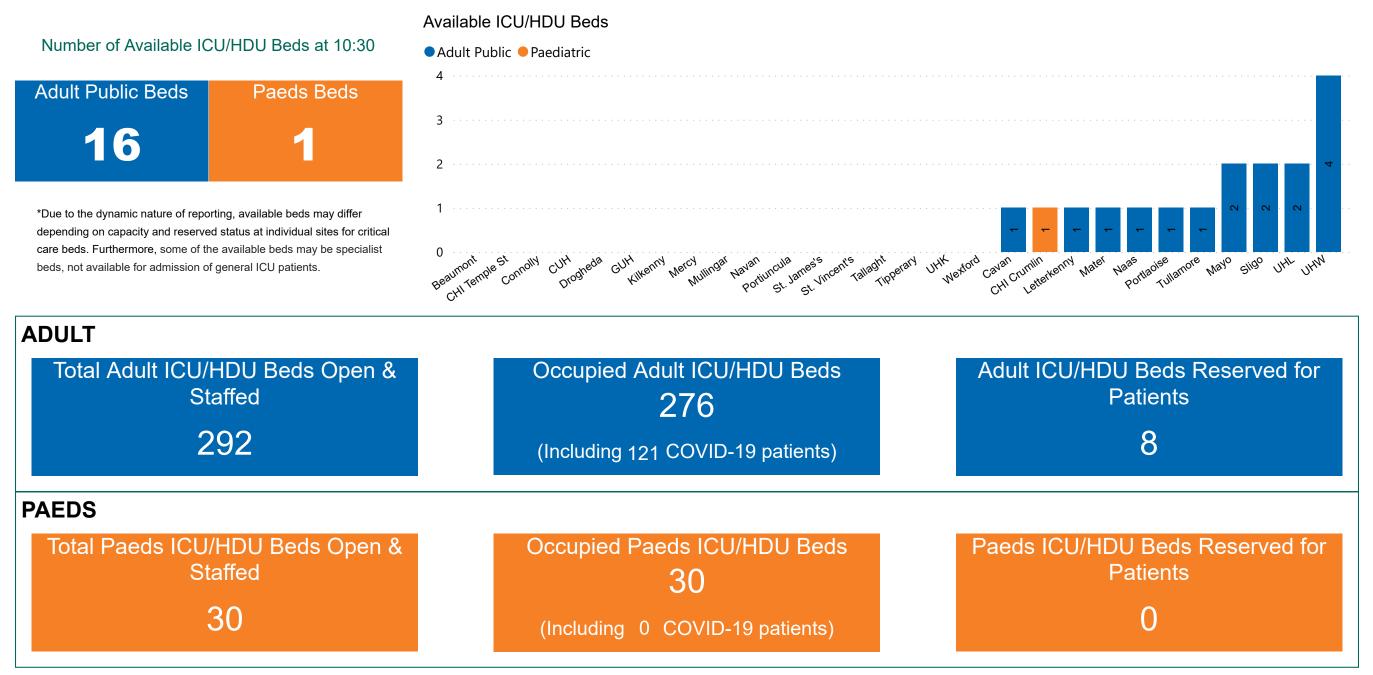

# Number of ICU/HDU Beds Available on 27/11/2021

Sources: (Critical Care Bed Vacancies) - ICU Bed Information System (National Office of Clinical Audit (NOCA))

PMIU COVID-19 Daily Operations Update Acute Hospitals | Page 9

## ICU/HDU Summary as at 27/11/2021 10:30