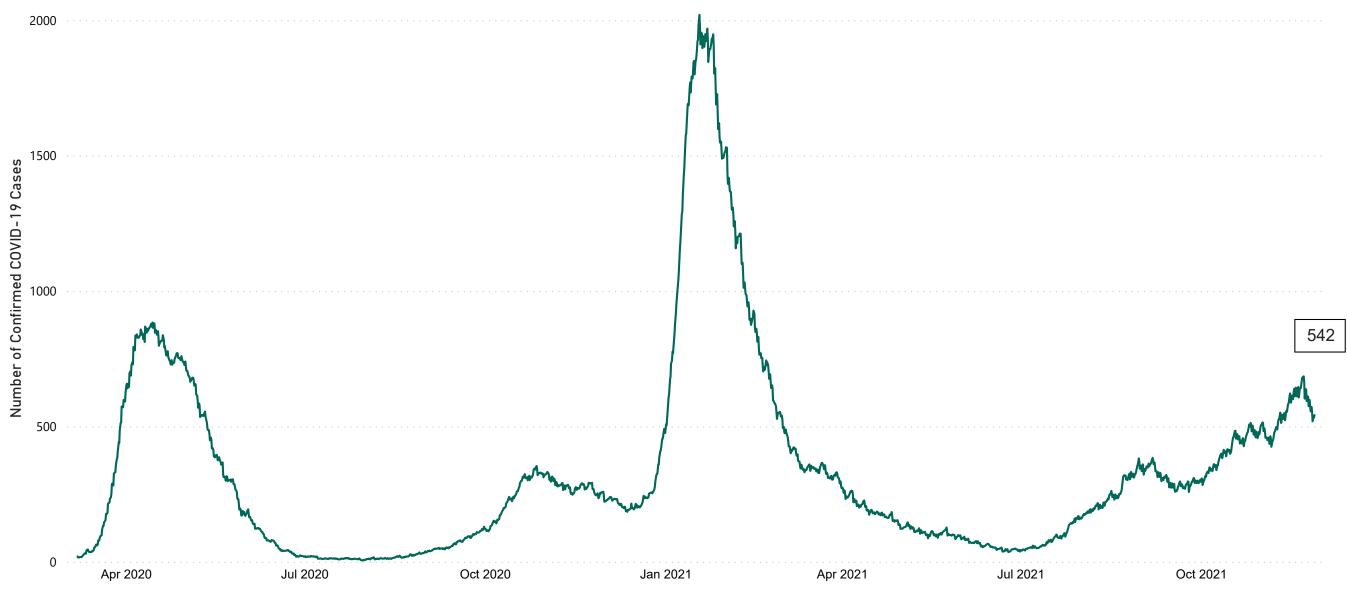

## New Confirmed COVID-19 Cases in the Republic of Ireland as at 27/11/2021

New Confirmed COVID-19 Cases in the Republic of Ireland as at 27/11/2021

**Source:** Department of Health 2020, < https://www.gov.ie/en/news/7e0924-latest-updates-on-covid-19-coronavirus/> up to 05/09/21 and from <https://covid19ireland-geohive.hub.arcgis.com/> thereafter