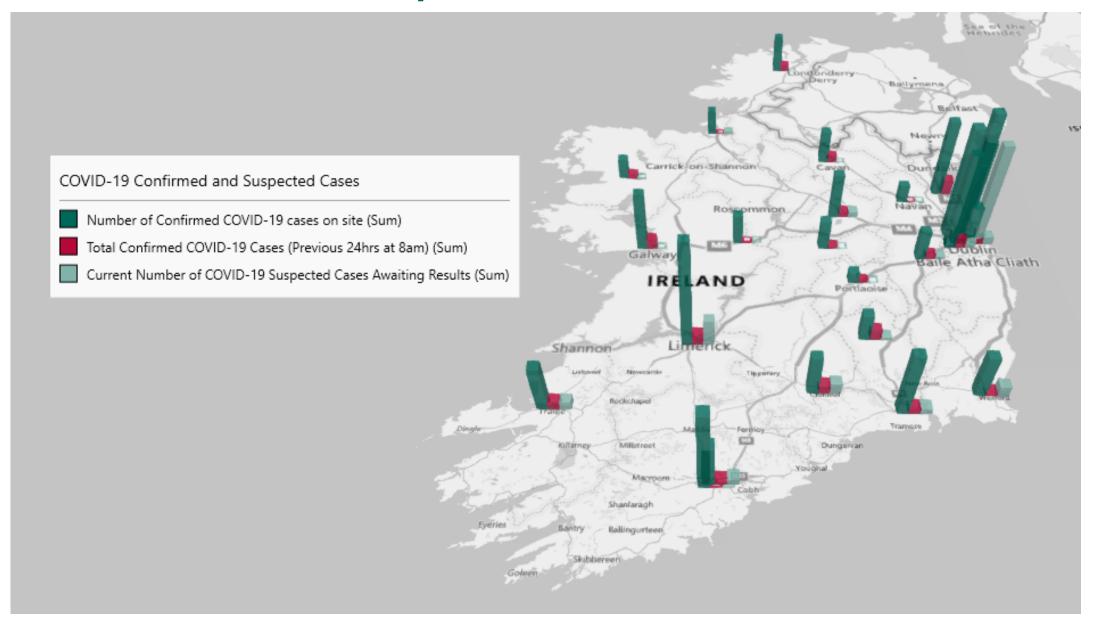

# Geographical Spread of COVID-19 Confirmed Cases and Suspected Cases across Acute Hospital Sites as at 27/11/2021 20:00