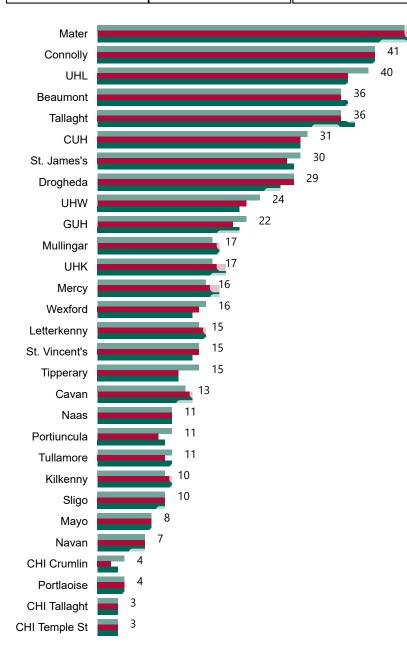

#### Current Number of COVID-19 Suspected Cases

| Current Number of COVID-19 Suspected Cases |     |     |                         |
|--------------------------------------------|-----|-----|-------------------------|
| 8am                                        | 1   | 2pm | 8pm                     |
| 11                                         | 2 / | 1/0 | <b>Q1</b>               |
| 1.4                                        | 4   | 143 | ΟΙ                      |
|                                            |     |     | 37                      |
| St. James's                                | 10  |     | 51                      |
| UHL                                        |     |     |                         |
| Tipperary                                  |     |     |                         |
| Wexford                                    | 3   |     |                         |
| CHI Tallaght                               |     |     |                         |
| CHI Temple St                              | 3   |     |                         |
| St. Vincent's                              | 3   |     |                         |
| UHK                                        | 3   |     |                         |
| CHI Crumlin                                | 2   |     |                         |
| Mercy                                      |     |     |                         |
| Mullingar                                  | 2   |     |                         |
| UHW                                        | 2   |     |                         |
| Connolly                                   | 1   |     |                         |
| Kilkenny                                   | 1   |     |                         |
| Mater                                      | 1   |     |                         |
| Naas                                       | 1   |     |                         |
| Sligo                                      | 1   |     |                         |
| Tallaght                                   | 1   |     |                         |
| Beaumont                                   | 0   |     |                         |
| Cavan                                      | 0   |     |                         |
| CUH                                        | 0   |     |                         |
| Drogheda                                   | 0   |     |                         |
| GUH                                        | 0   |     |                         |
| Letterkenny                                | 0   |     |                         |
| Мауо                                       | 0   |     |                         |
| Navan                                      | 0   |     |                         |
| Portiuncula                                | 0   |     |                         |
| Portlaoise                                 | 0   |     | Daily Operations Undate |