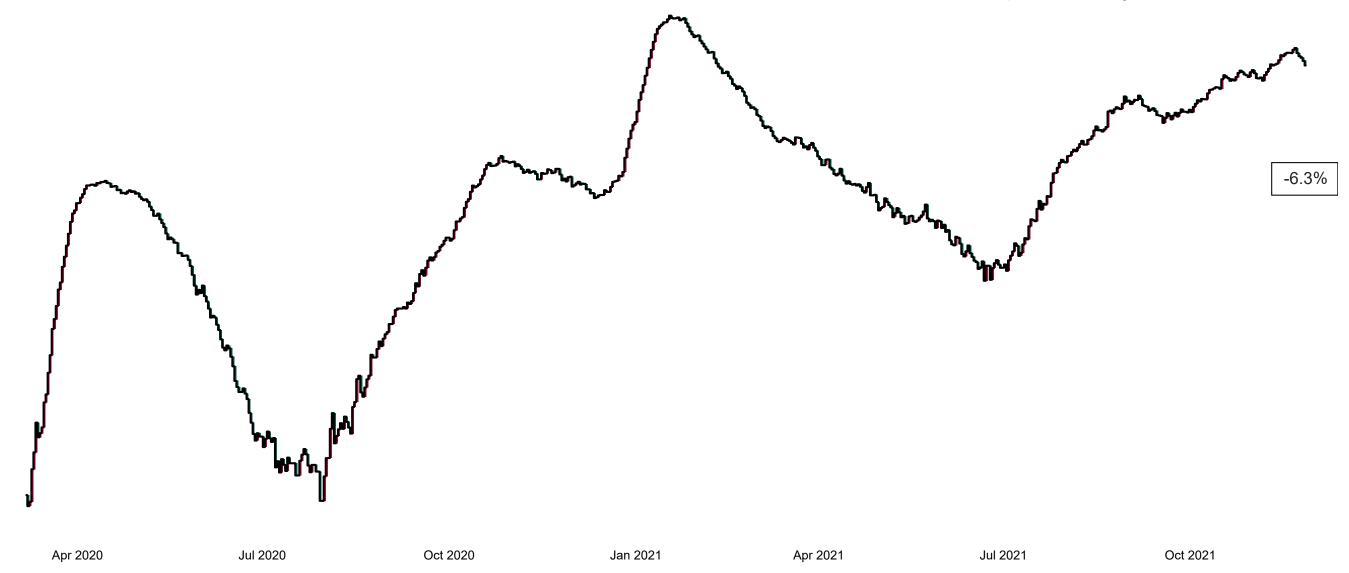

# Percentage Variance at <u>8am</u> of Confirmed COVID-19 cases Admitted Across 29 sites compared to the previous day

% Variance at 8am of confirmed COVID-19 cases admitted across 29 sites to the previous day