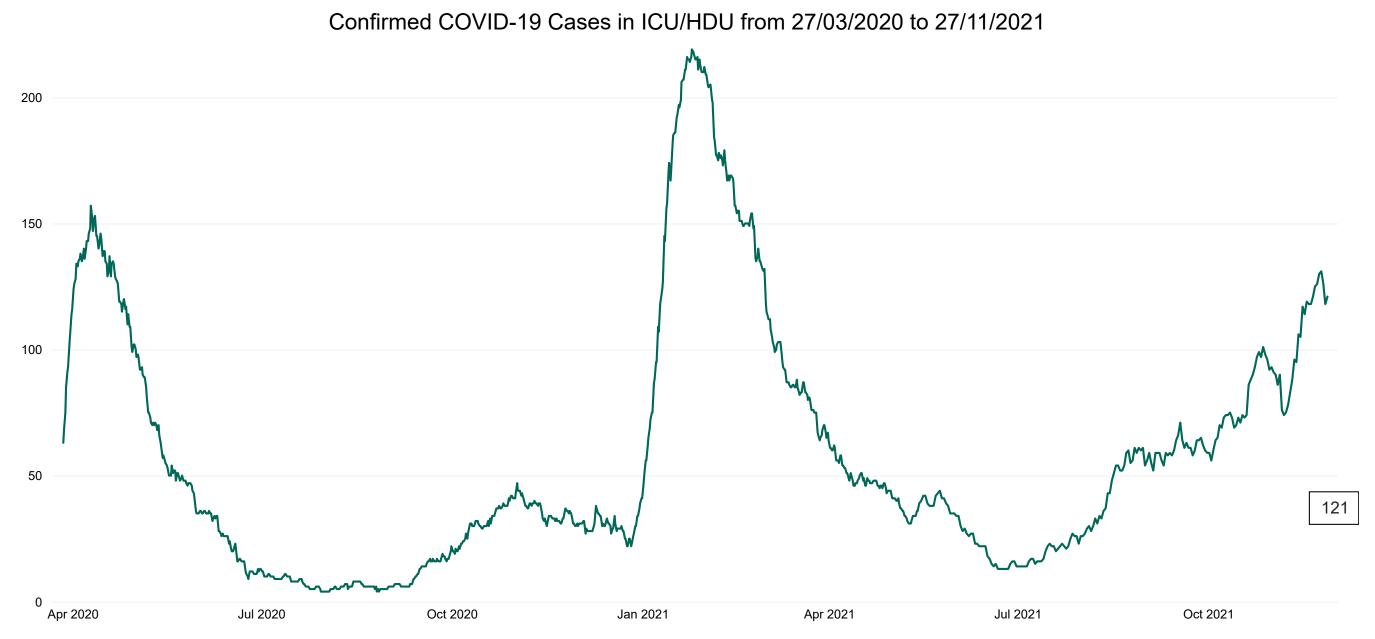

### **Confirmed COVID-19 Cases in ICU/HDU**

Confirmed COVID-19 Cases in ICU/HDU 27/11/2021

## **Confirmed COVID-19 Cases in ICU/HDU**

Source: ICU Bed Information System (National office of Clinical Audit (NOCA))

PMIU COVID-19 Daily Operations Update Acute Hospitals | Page 12