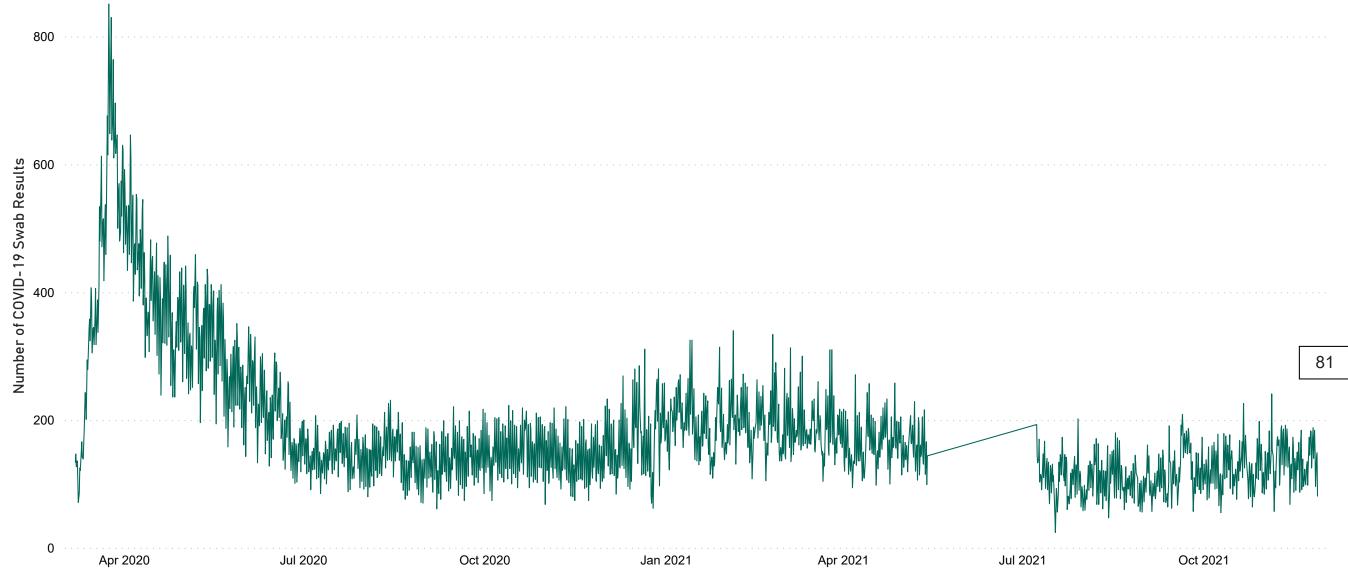

# Number of Suspected COVID-19 Swab Results Awaited Across 29 acute sites as at 27/11/2021

Number of COVID-19 Swab Results Awaited at 0800hrs, 1400hrs and 2000hrs

Source: SBAR Portal Note: There is no suspected C-19 data available from 14/05/2021 to 07/07/2021 due to the impacts of the cyber-attack.