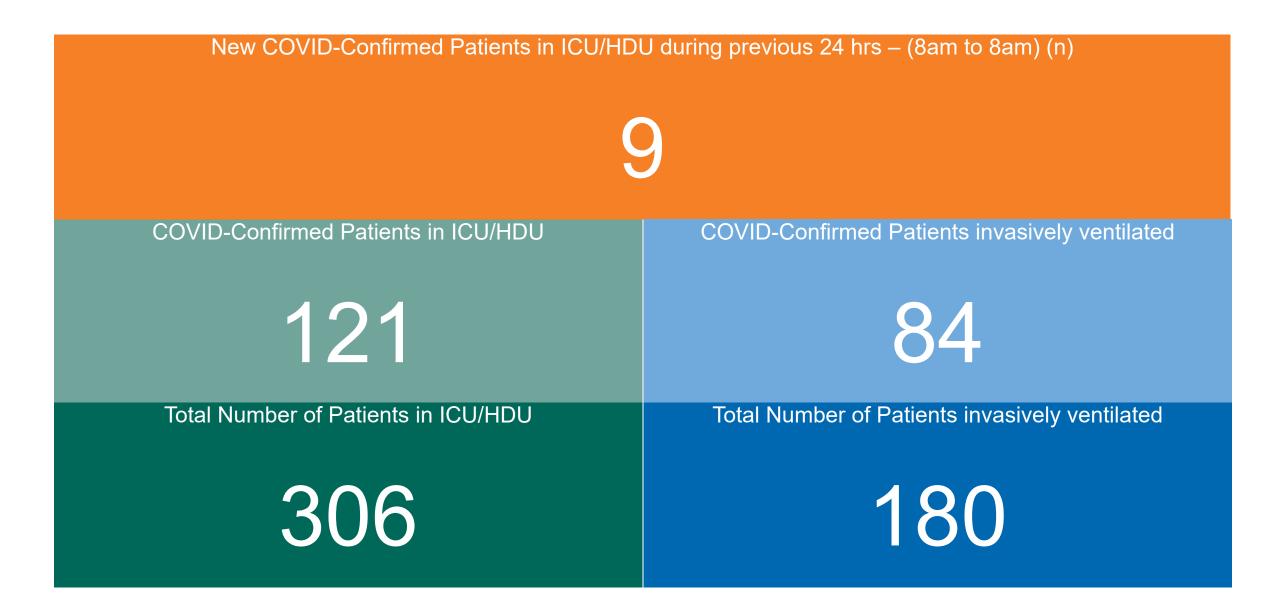

### **Confirmed COVID-19 Cases in ICU/HDU**

Confirmed COVID-19 Cases in ICU/HDU 27/11/2021

## **Confirmed COVID-19 Cases in ICU/HDU**

Source: ICU Bed Information System (National office of Clinical Audit (NOCA))

PMIU COVID-19 Daily Operations Update Acute Hospitals | Page 12