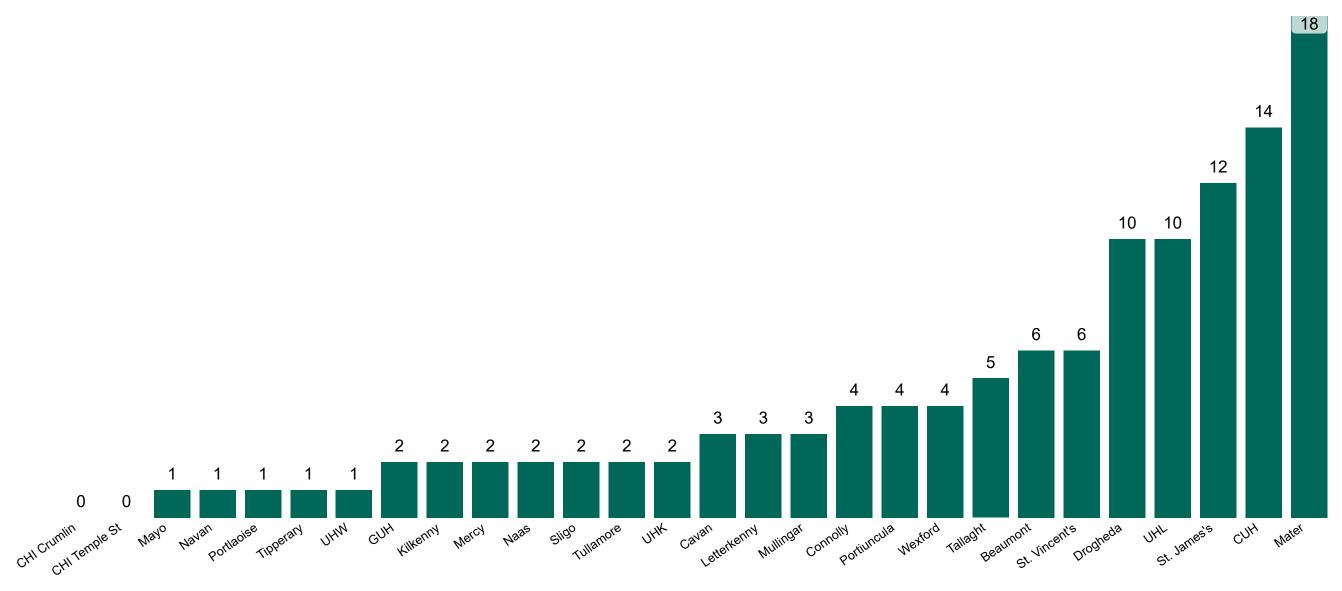

# Number of Confirmed COVID-19 Cases Admitted across 29 acute sites (including CHI)

Number of Confirmed COVID-19 Cases Admitted on Site at 0800hrs, 1400hrs and 2000hrs