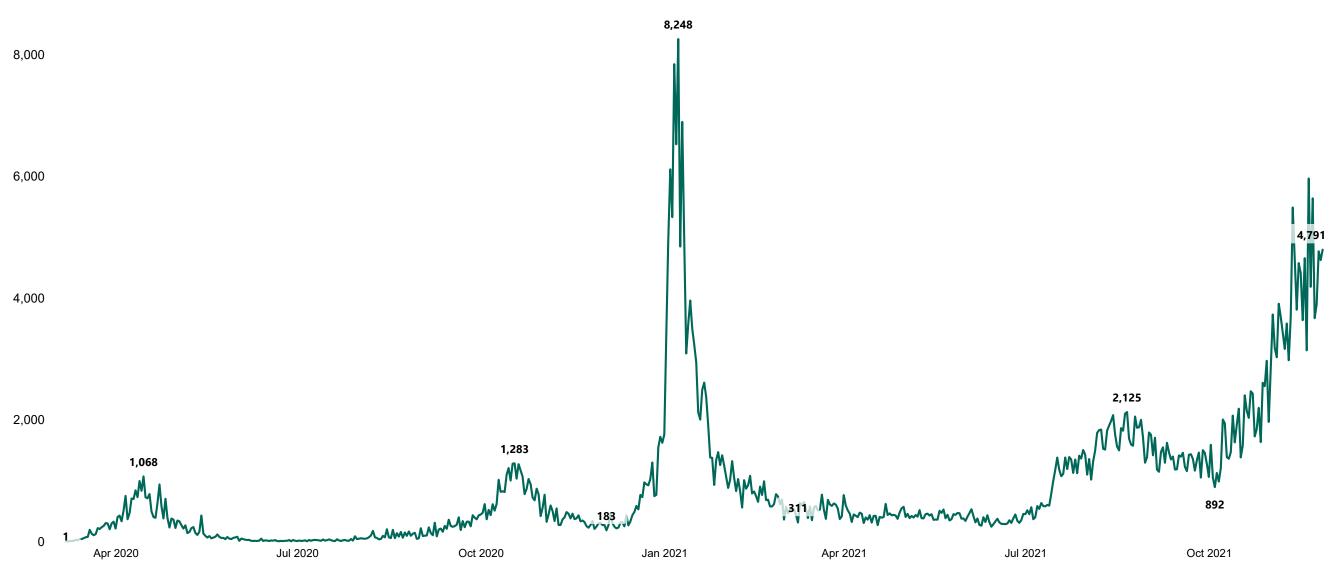

## New Confirmed COVID-19 Cases in the Republic of Ireland as at 27/11/2021

New Confirmed COVID-19 Cases in the Republic of Ireland as at 27/11/2021

**Source:** Department of Health 2020, < https://www.gov.ie/en/news/7e0924-latest-updates-on-covid-19-coronavirus/> up to 05/09/21 and from <https://covid19ireland-geohive.hub.arcgis.com/> thereafter