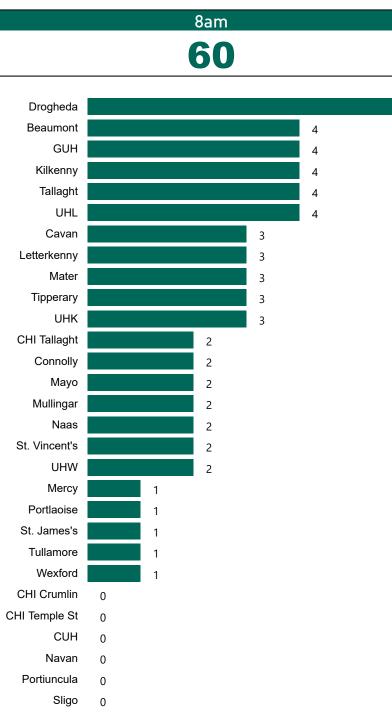

#### Current Number of COVID-19 Suspected Cases

| Current Number of COVID-19 Suspected Cases |     |     |                         |
|--------------------------------------------|-----|-----|-------------------------|
| 8am                                        | 1   | 2pm | 8pm                     |
| 11                                         | 2 / | 1/0 | <b>Q1</b>               |
| 1.4                                        | 4   | 143 | ΟΙ                      |
|                                            |     |     | 37                      |
| St. James's                                | 10  |     | 51                      |
| UHL                                        |     |     |                         |
| Tipperary                                  |     |     |                         |
| Wexford                                    | 3   |     |                         |
| CHI Tallaght                               |     |     |                         |
| CHI Temple St                              | 3   |     |                         |
| St. Vincent's                              | 3   |     |                         |
| UHK                                        | 3   |     |                         |
| CHI Crumlin                                | 2   |     |                         |
| Mercy                                      |     |     |                         |
| Mullingar                                  | 2   |     |                         |
| UHW                                        | 2   |     |                         |
| Connolly                                   | 1   |     |                         |
| Kilkenny                                   | 1   |     |                         |
| Mater                                      | 1   |     |                         |
| Naas                                       | 1   |     |                         |
| Sligo                                      | 1   |     |                         |
| Tallaght                                   | 1   |     |                         |
| Beaumont                                   | 0   |     |                         |
| Cavan                                      | 0   |     |                         |
| CUH                                        | 0   |     |                         |
| Drogheda                                   | 0   |     |                         |
| GUH                                        | 0   |     |                         |
| Letterkenny                                | 0   |     |                         |
| Мауо                                       | 0   |     |                         |
| Navan                                      | 0   |     |                         |
| Portiuncula                                | 0   |     |                         |
| Portlaoise                                 | 0   |     | Daily Operations Undate |

0

Tullamore

PMIU COVID-19 Daily Operations Update Acute Hospitals | Page 4