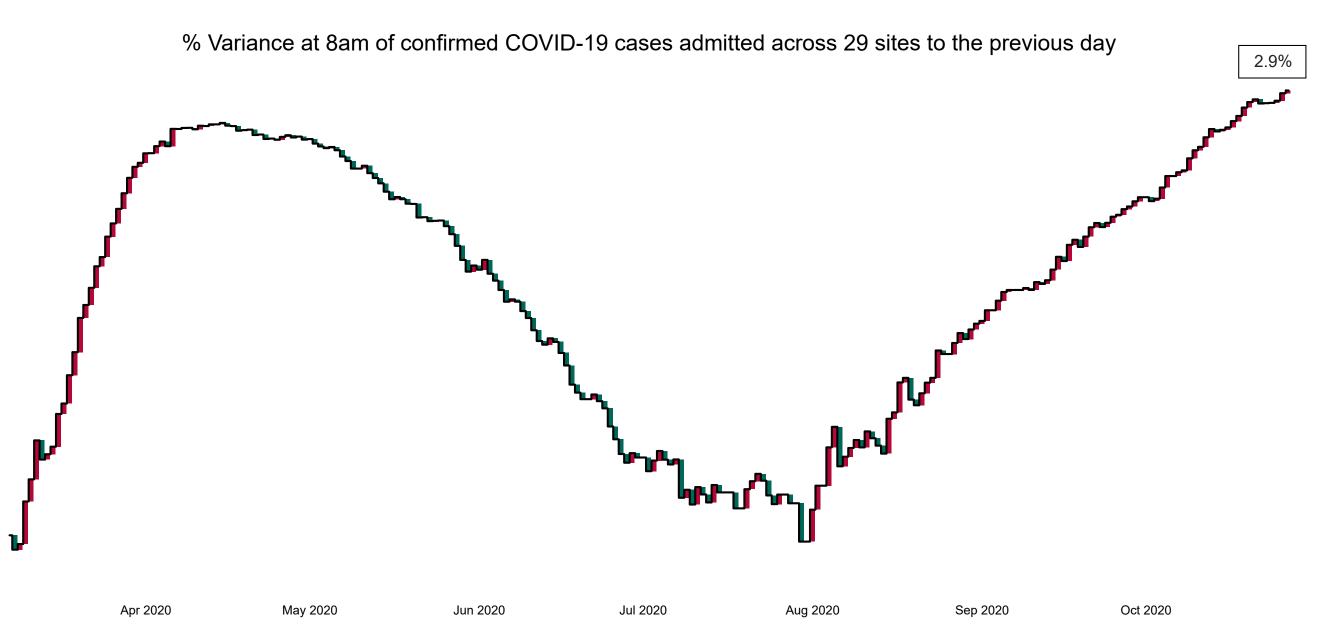

# Percentage Variance at <u>8am</u> of Confirmed COVID-19 cases Admitted Across 29 sites compared to the previous day