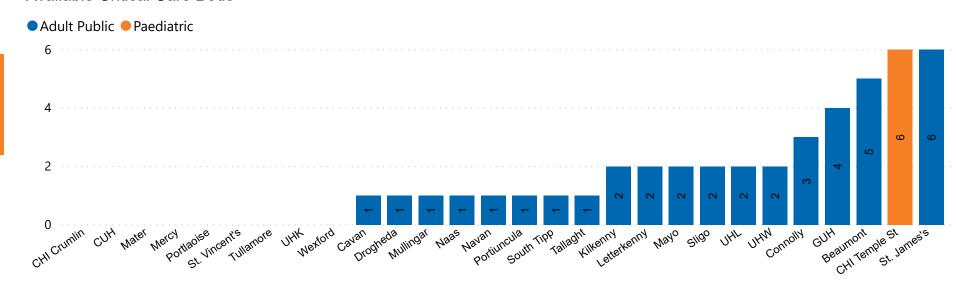

### **Number of Critical Beds Available on 27/10/2020**

**Available Critical Care Beds** 

Number of Available Critical Care Beds at 18:30

Adult Public Beds Paeds Beds

38
6

\*Due to the dynamic nature of reporting, available beds may differ depending on capacity and reserved status at individual sites for critical care beds. Furthermore, some of the available beds may be specialist beds, not available for admission of general ICU patients.