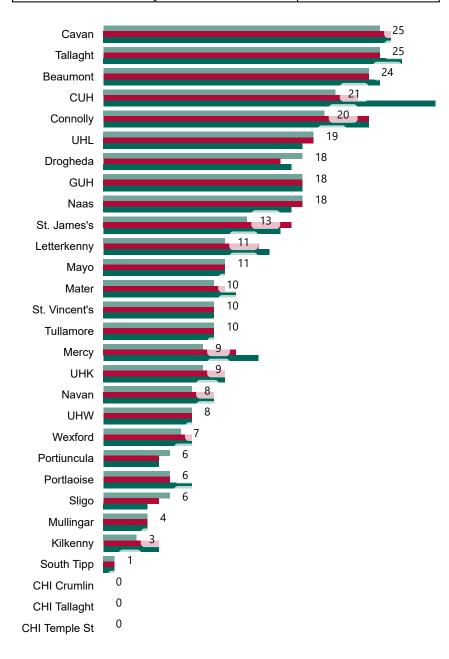

# Number of Confirmed COVID-19 Cases Admitted across 29 acute sites (including CHI)

Number of Confirmed COVID-19 Cases Admitted on Site at 0800hrs, 1400hrs and 2000hrs