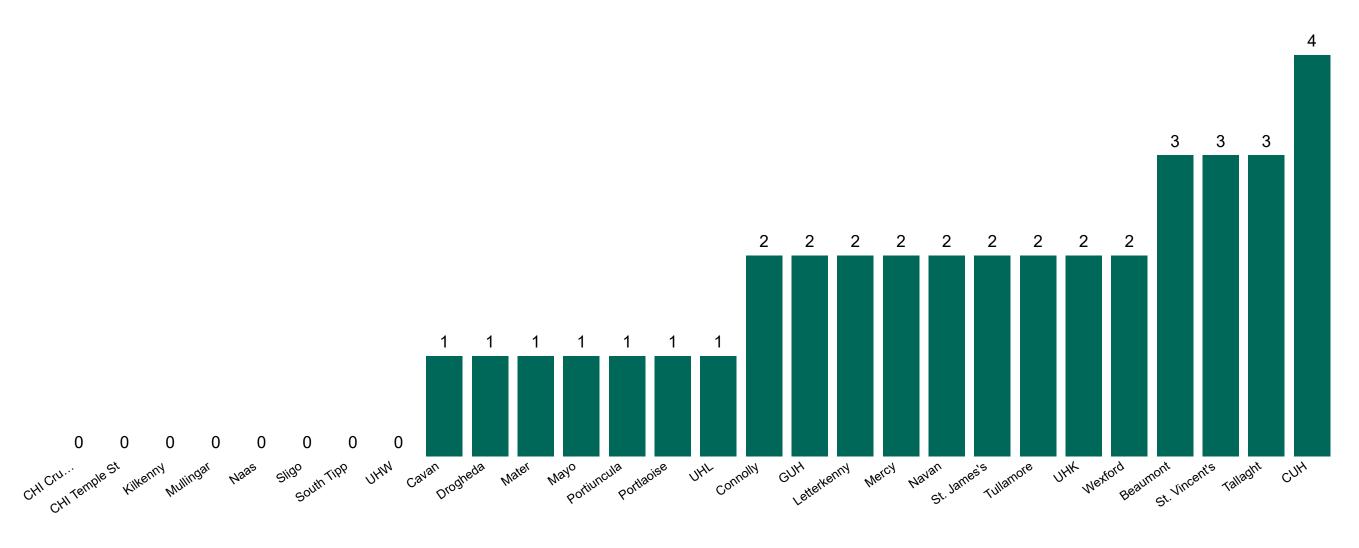

# Number of Confirmed COVID-19 Cases Admitted across 29 acute sites (including CHI)

Number of Confirmed COVID-19 Cases Admitted on Site at 0800hrs, 1400hrs and 2000hrs

# Percentage Variance at <u>8am</u> of Confirmed COVID-19 cases Admitted Across 29 sites compared to the previous day