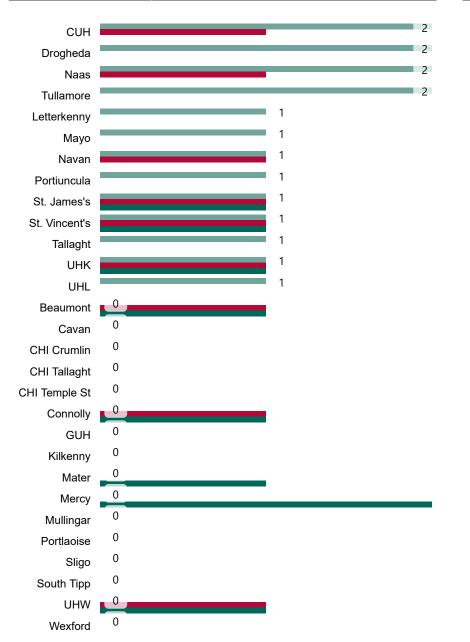

# Percentage Variance at <u>8am</u> of Confirmed COVID-19 cases Admitted Across 29 sites compared to the previous day