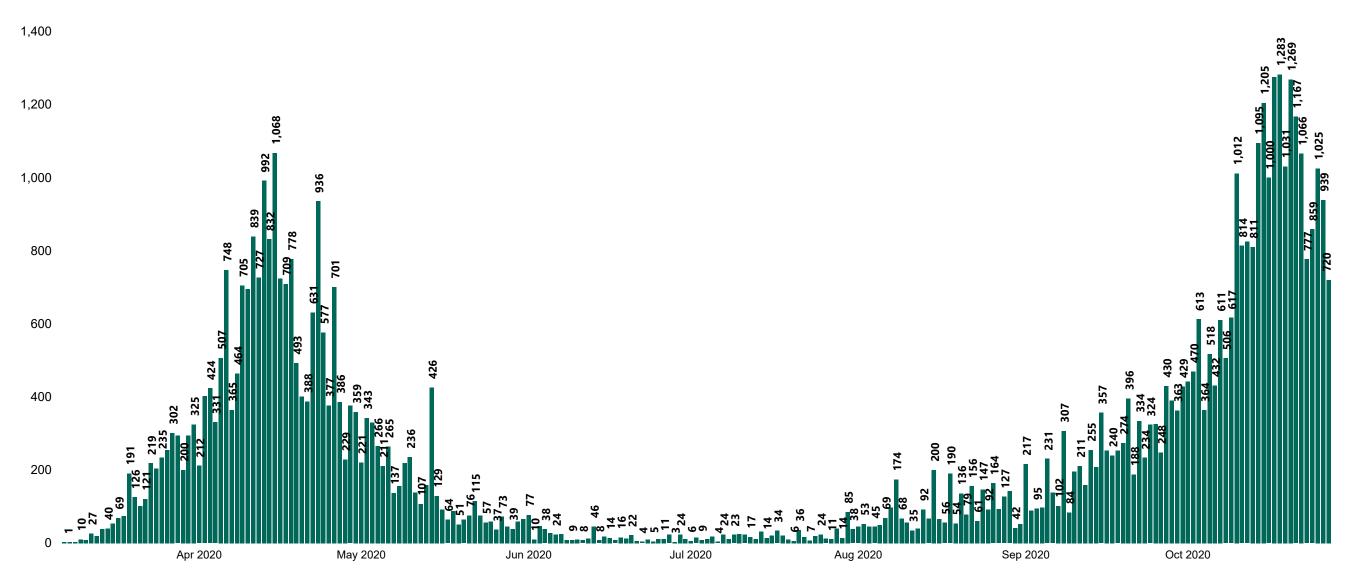

## New Confirmed COVID-19 Cases in the Republic of Ireland as at 27/10/2020

New COVID-19 Cases in the Republic of Ireland as of 27/10/2020

### Percentage Increase compared to the Previous Day as at 27/10/2020

1.21%