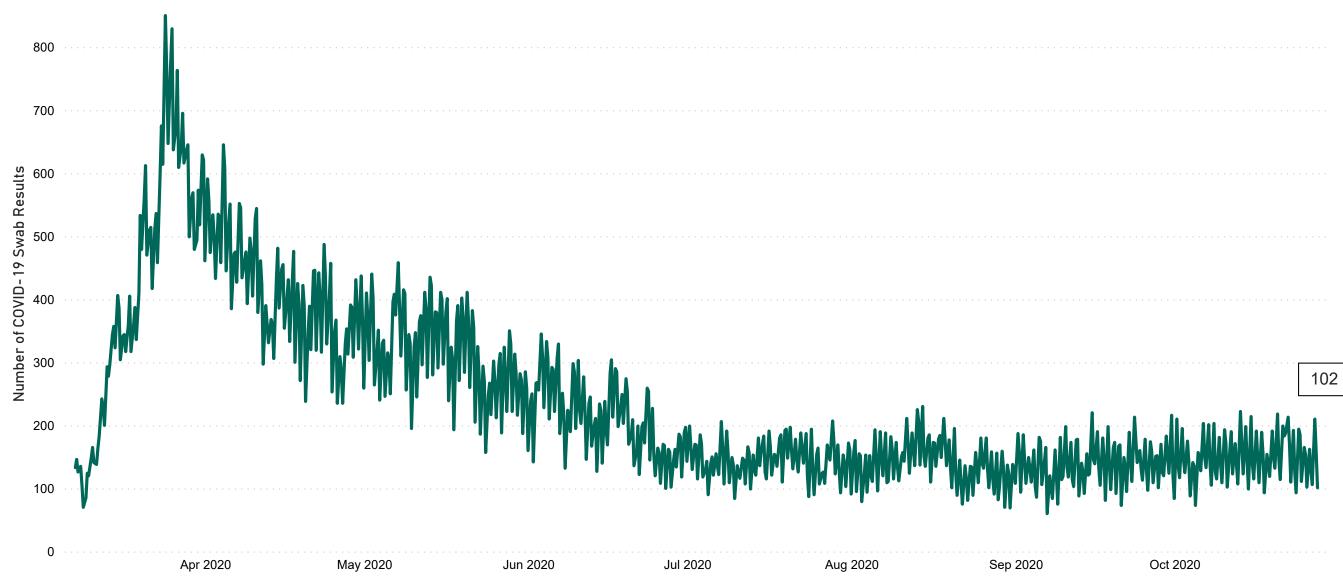

# Number of Suspected COVID-19 Swab Results Awaited Across 29 acute sites as at 27/10/2020

Number of COVID-19 Swab Results Awaited at 0800hrs, 1400hrs and 2000hrs