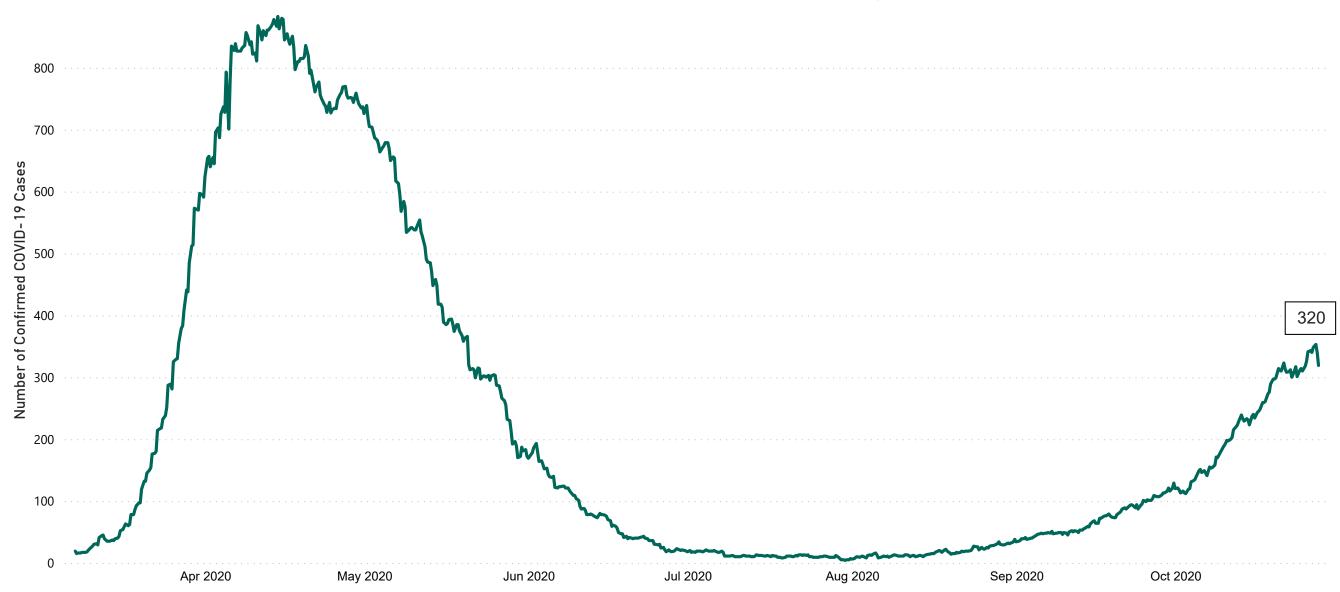

#### **Confirmed COVID-19 Cases in Critical Care Units**

Confirmed COVID-19 Cases in Critical Care Units from 27/03/2020 to 27/10/2020