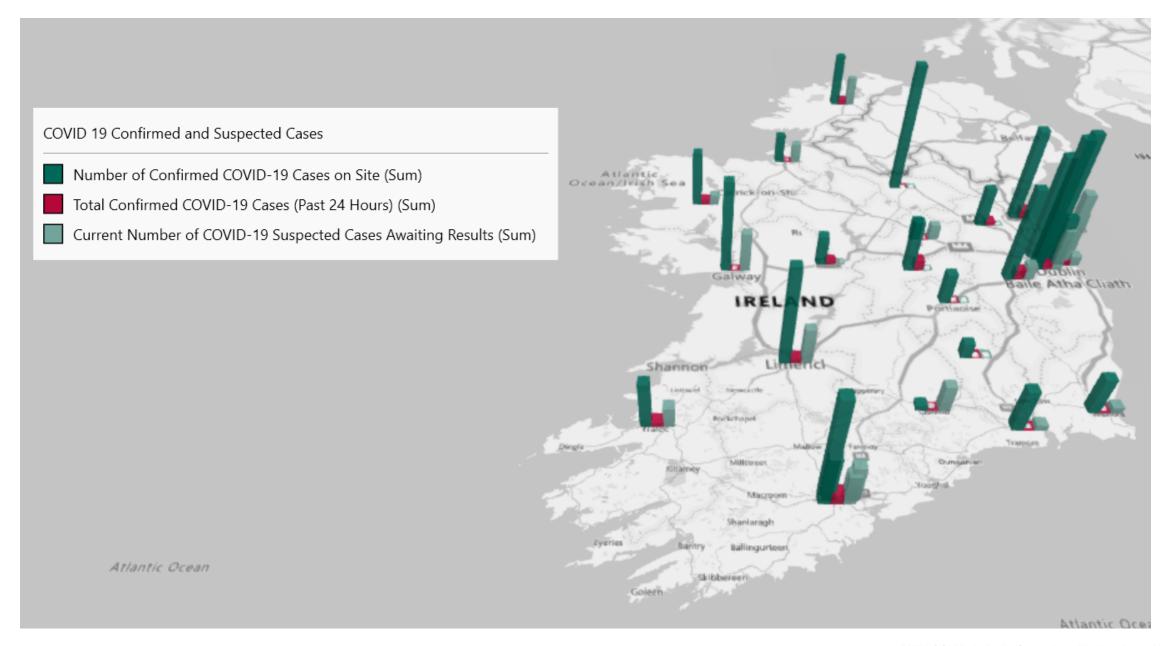

# Geographical Spread of COVID-19 Confirmed Cases and Suspected Cases across Acute Hospital Sites as at 27/10/2020 20:00