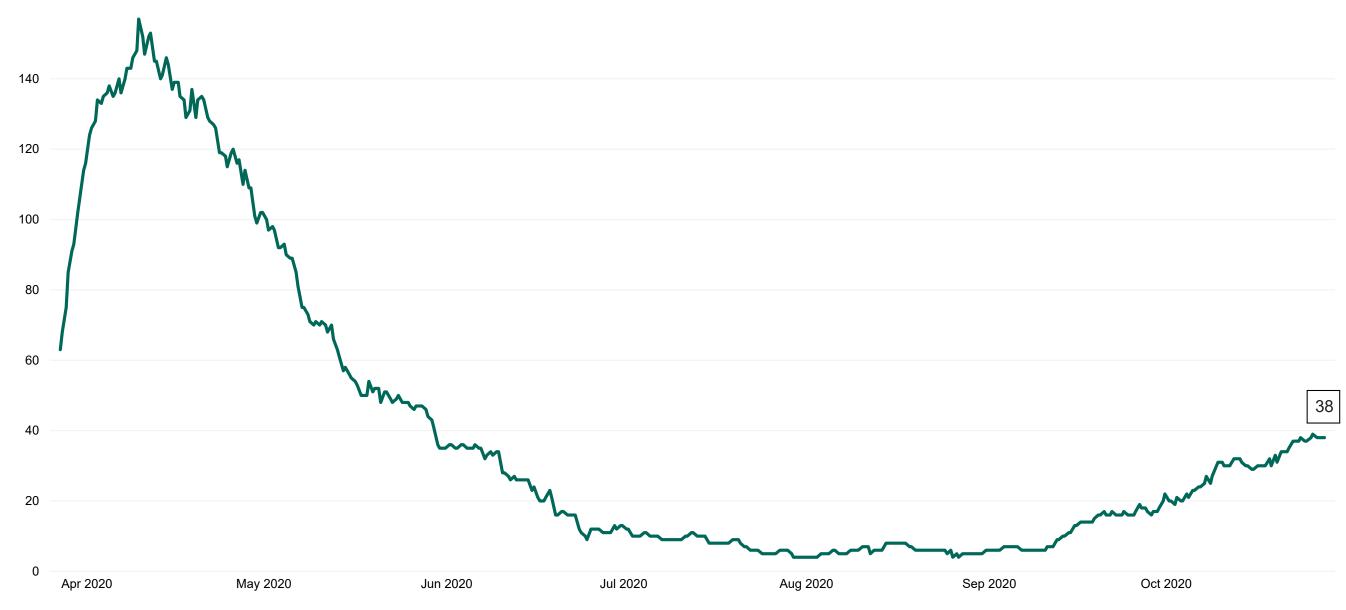

#### **Confirmed COVID-19 Cases in Critical Care Units**

Confirmed COVID-19 Cases in Critical Care Units 27/10/2020

#### **Confirmed COVID-19 Cases in Critical Care Units**

Confirmed COVID-19 Cases in Critical Care Units from 27/03/2020 to 27/10/2020