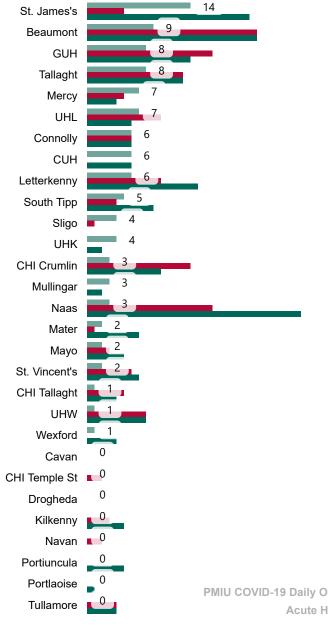

# Number of Suspected COVID-19 Swab Results Awaited Across 29 acute sites as at 27/10/2020

Number of COVID-19 Swab Results Awaited at 0800hrs, 1400hrs and 2000hrs