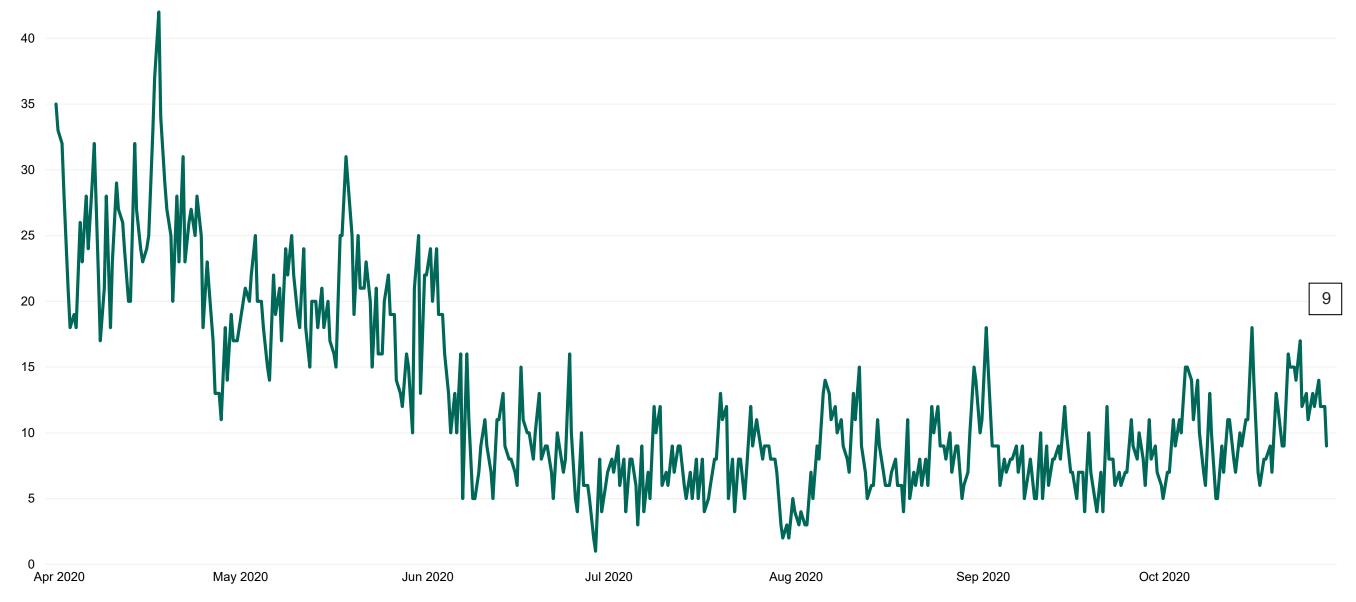

## **Suspected COVID-19 Cases in Critical Care Units**

Suspected COVID-19 Cases in Critical Care Units 27/10/2020

## **Suspected COVID-19 Cases in Critical Care Units**

Suspected COVID-19 Cases in Critical Care Units from 31/03/2020 to 27/10/2020