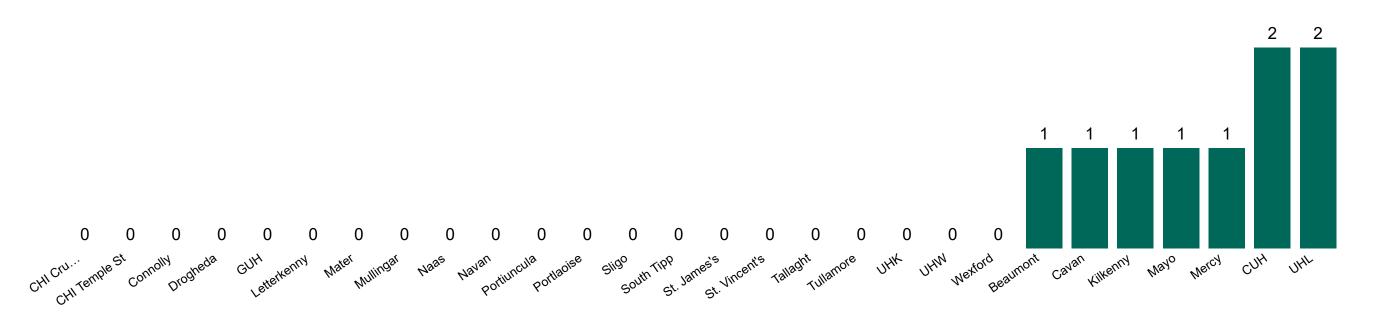

## **Suspected COVID-19 Cases in Critical Care Units**

Suspected COVID-19 Cases in Critical Care Units 27/10/2020