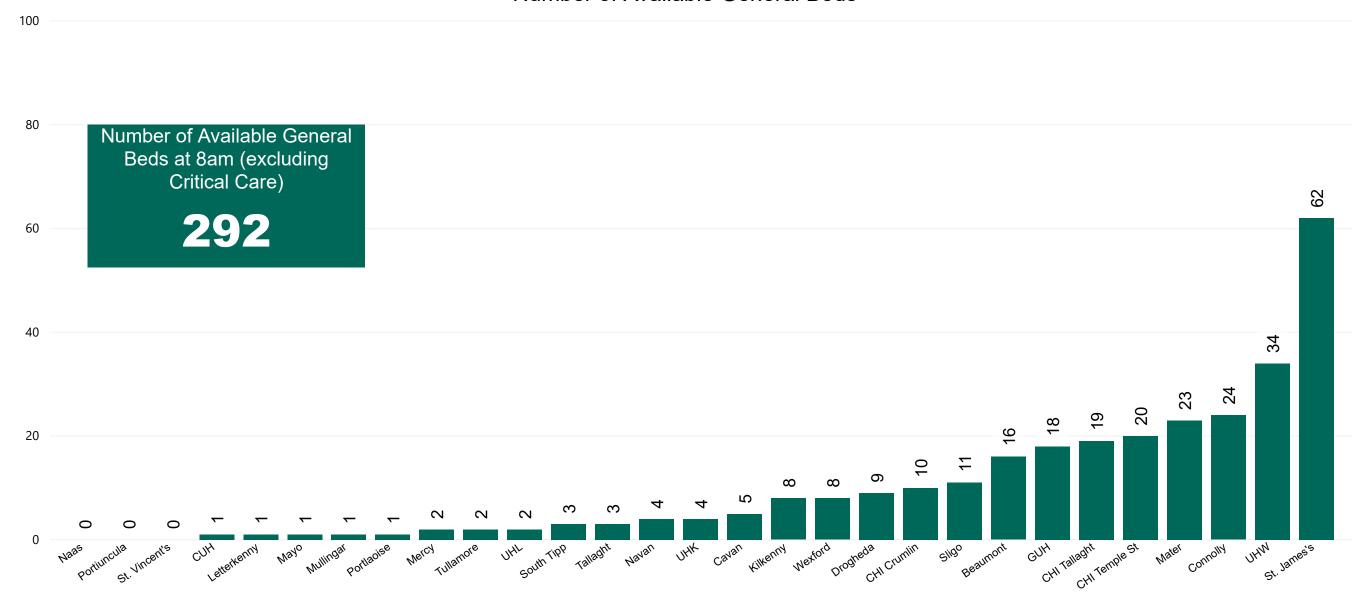

### Number of Available General Beds on 27/10/2020

Number of Available General Beds