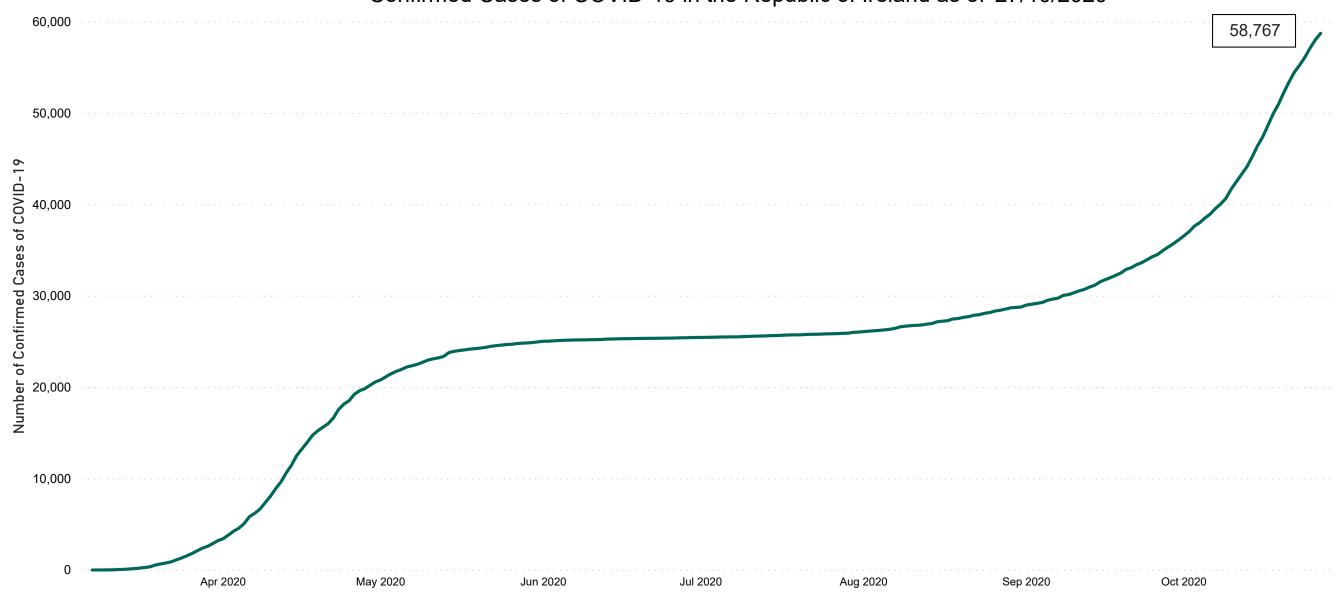

### Confirmed Cases of COVID-19 in the Republic of Ireland as at 27/10/2020

Confirmed Cases of COVID-19 in the Republic of Ireland as of 27/10/2020