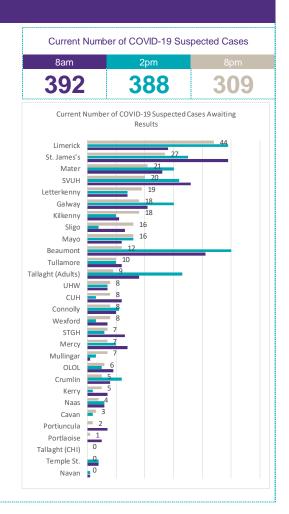

## Number of Suspected COVID-19 Swab Results Awaited Across 29 acute sites as at 28/04/2020

Number of COVID-19 Swab Results Awaited at 0800hrs, 1400hrs and 2000hrs