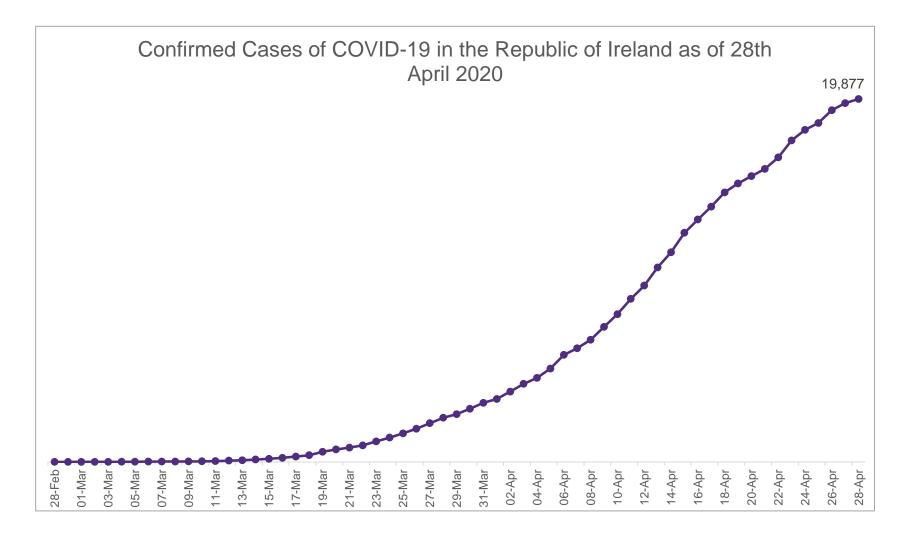

#### Confirmed Cases of COVID-19 in the Republic of Ireland as at 28<sup>th</sup> April 2020