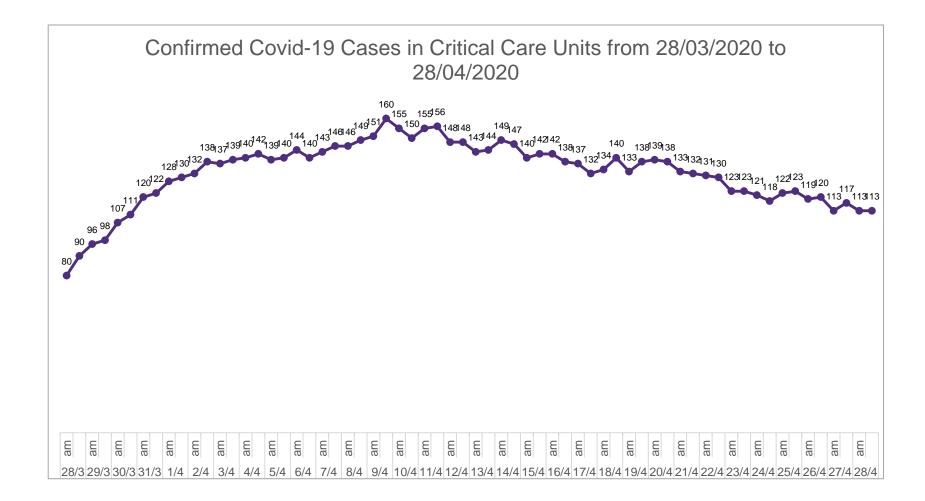

19 cases admitted across 29 sites compared to the previous day



8/3 10/3 12/3 14/3 16/3 18/3 20/3 22/3 24/3 26/3 28/3 30/3 1/4 3/4 5/4 7/4 9/4 11/4 13/4 15/4 17/4 19/4 21/4 23/4 25/4 27/4 7/3 9/3 11/3 13/3 15/3 17/3 19/3 21/3 23/3 25/3 27/3 29/3 31/3 2/4 4/4 6/4 8/4 10/4 12/4 14/4 16/4 18/4 20/4 22/4 24/4 26/4 28/4

## Number of Suspected COVID-19 Swab Results Awaited Across 29 acute sites as at 28/04/2020

Number of COVID-19 Swab Results Awaited at 0800hrs, 1400hrs and 2000hrs



#### Number of Vacant Beds and Critical Beds Available on 28/04/2020

(Note HSE COVID-19 Surge plan includes significant additional Critical Care Beds in addition to those indicated below)



### Critical Care Summary as at 1830hrs, 28th April 2020





#### **Confirmed COVID-19 Cases in Critical Care Units**



#### **Suspected COVID-19 Cases in Critical Care Units**



#### **Suspected COVID-19 Cases in Critical Care Units**