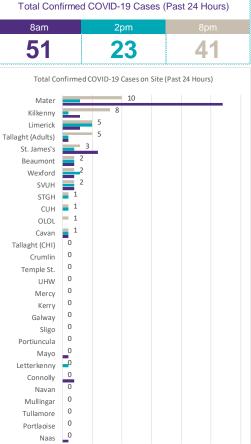

### COVID-19 Daily Operations Update Acute Hospitals

Performance Management and Improvement Unit 2000hrs Tuesday 28<sup>th</sup> April 2020



## New Confirmed COVID-19 Cases in the Republic of Ireland as of 28th April 2020



#### Percentage Increase compared to previous day since 06.03.2020

% Increase in total confirmed cases compared to the previous day since 06 March \* Baseline is 13 cases at 05-March-2020



#### Confirmed Cases of COVID-19 in the Republic of Ireland as at 28<sup>th</sup> April 2020



### 2000hrs, 28<sup>th</sup> April 2020: Geographical Spread of COVID-19 Confirmed Cases and Suspected Cases across Acute Hospital Sites



### 2000hrs, 28th April 2020: COVID-19 Dashboard by Acute Hospital



#### 8pm COVID-19 Update





# Number of Confirmed COVID-19 cases admitted across 29 acute sites (including CHI)

Number of Confirmed COVID-19 Cases Admitted on Site at 0800hrs, 1400hrs and 2000hrs



#### Percentage increase at <u>8am</u> of Confirmed COVID-19 cases Admitted Across 29 sites compared to the previous day

% Increase at 8am of confirmed COVID-19 cases admitted across 29 sites compared to the previous day



8/3 10/3 12/3 14/3 16/3 18/3 20/3 22/3 24/3 26/3 28/3 30/3 1/4 3/4 5/4 7/4 9/4 11/4 13/4 15/4 17/4 19/4 21/4 23/4 25/4 27/4 7/3 9/3 11/3 13/3 15/3 17/3 19/3 21/3 23/3 25/3 27/3 29/3 31/3 2/4 4/4 6/4 8/4 10/4 12/4 14/4 16/4 18/4 20/4 22/4 24/4 26/4 28/4

## Number of Suspected COVID-19 Swab Results Awaited Across 29 acute sites as at 28/04/2020

Number of COVID-19 Swab Results Awaited at 0800hrs,