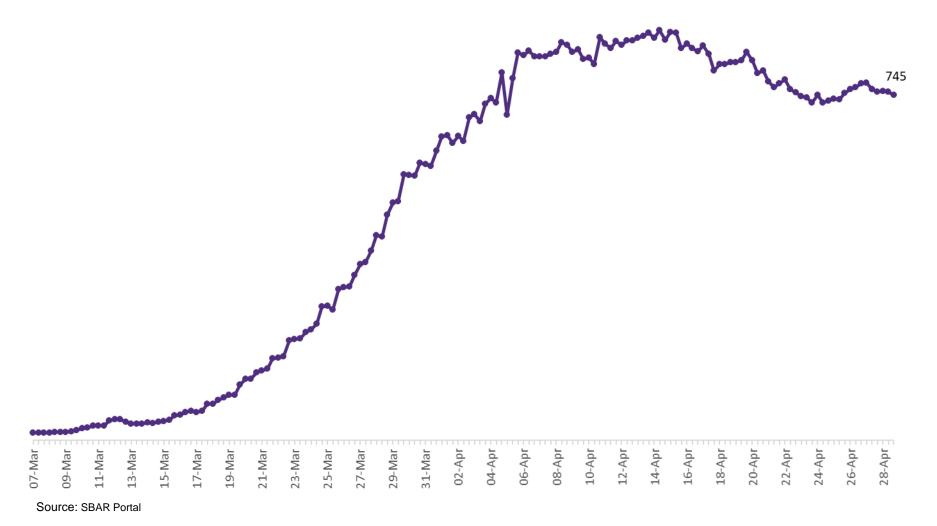

#### Confirmed Cases of COVID-19 in the Republic of Ireland as at 28<sup>th</sup> April 2020