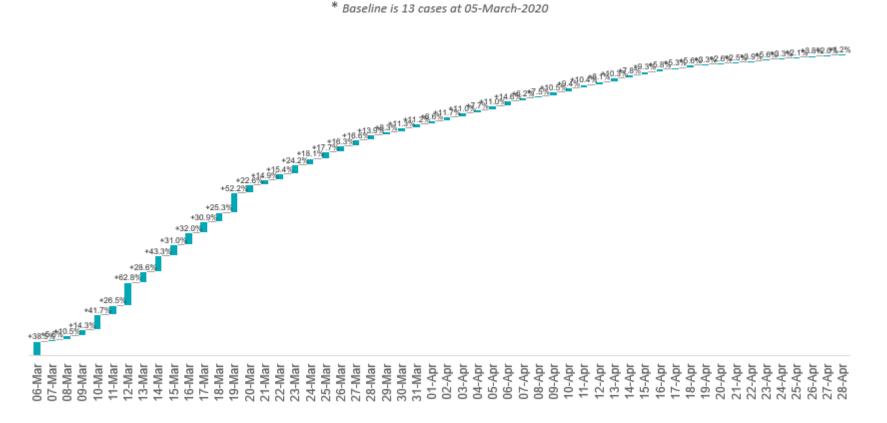

#### Percentage Increase compared to previous day since 06.03.2020

% Increase in total confirmed cases compared to the previous day since 06 March \* Baseline is 13 cases at 05-March-2020