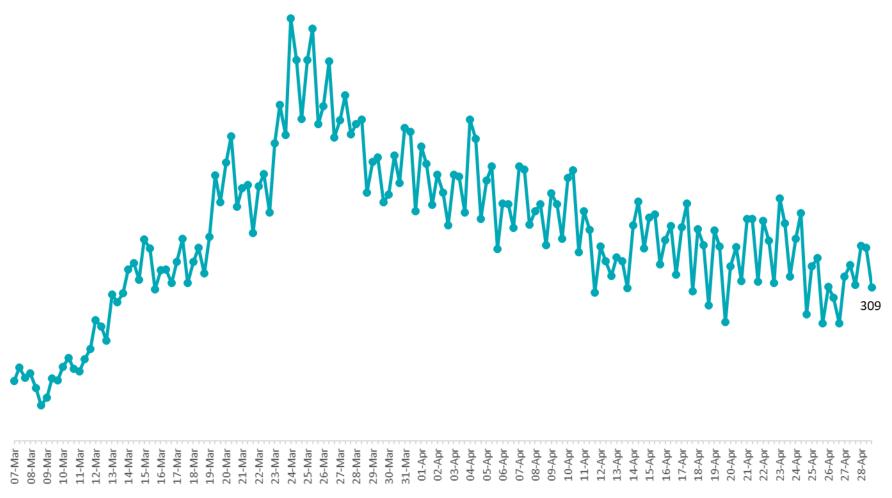

# Number of Confirmed COVID-19 cases admitted across 29 acute sites (including CHI)

Number of Confirmed COVID-19 Cases Admitted on Site at 0800hrs, 1400hrs and 2000hrs