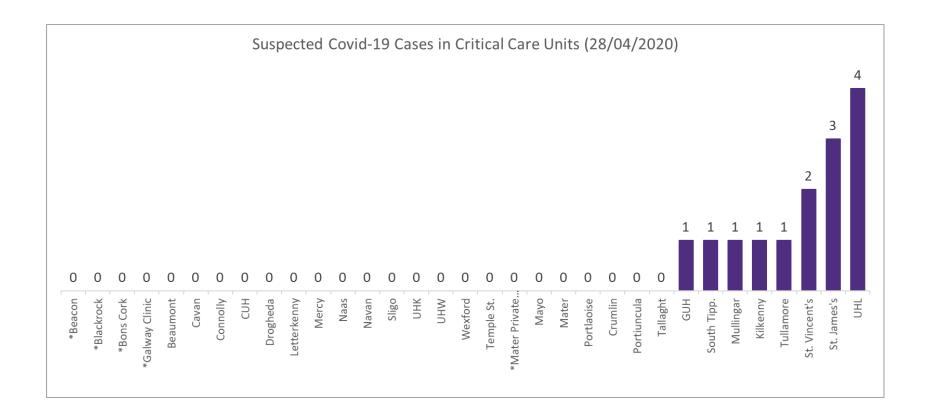

ay



8/3 10/3 12/3 14/3 16/3 18/3 20/3 22/3 24/3 26/3 28/3 30/3 1/4 3/4 5/4 7/4 9/4 11/4 13/4 15/4 17/4 19/4 21/4 23/4 25/4 27/4 7/3 9/3 11/3 13/3 15/3 17/3 19/3 21/3 23/3 25/3 27/3 29/3 31/3 2/4 4/4 6/4 8/4 10/4 12/4 14/4 16/4 18/4 20/4 22/4 24/4 26/4 28/4

## Number of Suspected COVID-19 Swab Results Awaited Across 29 acute sites as at 28/04/2020

Number of COVID-19 Swab Results Awaited at 0800hrs, 1400hrs and 2000hrs



#### Number of Vacant Beds and Critical Beds Available on 28/04/2020

(Note HSE COVID-19 Surge plan includes significant additional Critical Care Beds in addition to those indicated below)



### Critical Care Summary as at 1830hrs, 28th April 2020





#### **Confirmed COVID-19 Cases in Critical Care Units**



#### **Suspected COVID-19 Cases in Critical Care Units**



#### **Suspected COVID-19 Cases in Critical Care Units**