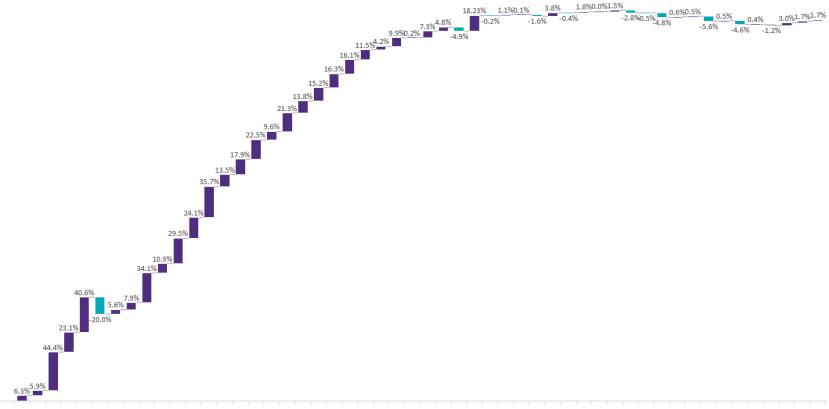

#### Percentage Increase compared to previous day since 06.03.2020

% Increase in total confirmed cases compared to the previous day since 06 March \* Baseline is 13 cases at 05-March-2020