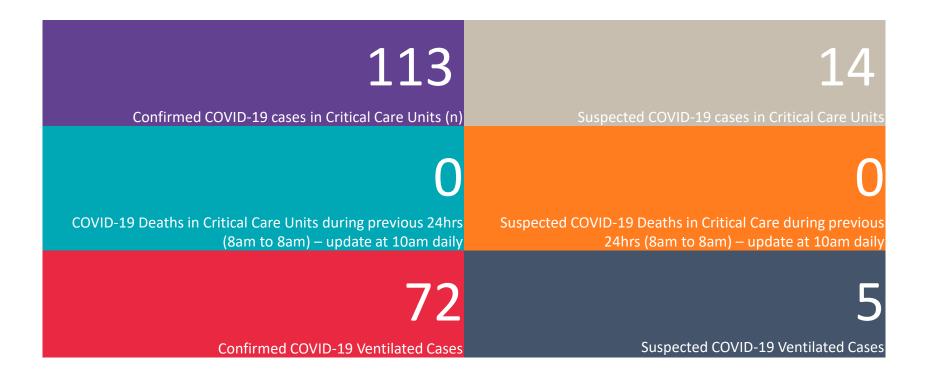

### Critical Care Summary as at 1830hrs, 28th April 2020

#### **Confirmed COVID-19 Cases in Critical Care Units**

#### **Suspected COVID-19 Cases in Critical Care Units**