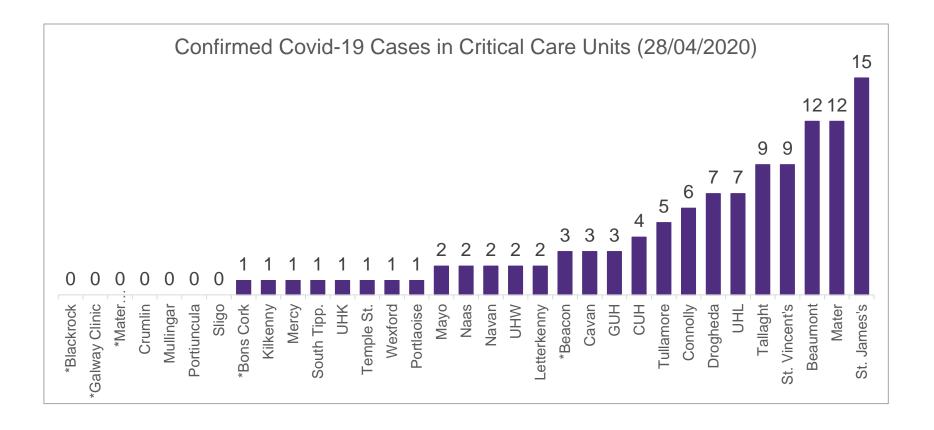

d to the previous day

% Increase at 8am of confirmed COVID-19 cases admitted across 29 sites compared to the previous day



8/3 10/3 12/3 14/3 16/3 18/3 20/3 22/3 24/3 26/3 28/3 30/3 1/4 3/4 5/4 7/4 9/4 11/4 13/4 15/4 17/4 19/4 21/4 23/4 25/4 27/4 7/3 9/3 11/3 13/3 15/3 17/3 19/3 21/3 23/3 25/3 27/3 29/3 31/3 2/4 4/4 6/4 8/4 10/4 12/4 14/4 16/4 18/4 20/4 22/4 24/4 26/4 28/4

## Number of Suspected COVID-19 Swab Results Awaited Across 29 acute sites as at 28/04/2020

Number of COVID-19 Swab Results Awaited at 0800hrs, 1400hrs and 2000hrs



#### Number of Vacant Beds and Critical Beds Available on 28/04/2020

(Note HSE COVID-19 Surge plan includes significant additional Critical Care Beds in addition to those indicated below)



### Critical Care Summary as at 1830hrs, 28th April 2020





#### **Confirmed COVID-19 Cases in Critical Care Units**



#### **Suspected COVID-19 Cases in Critical Care Units**



#### **Suspected COVID-19 Cases in Critical Care Units**