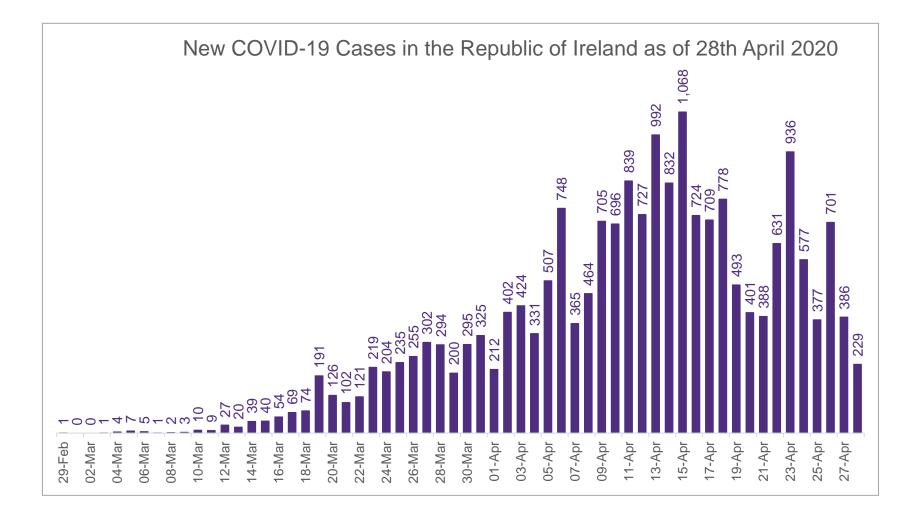

## New Confirmed COVID-19 Cases in the Republic of Ireland as of 28th April 2020