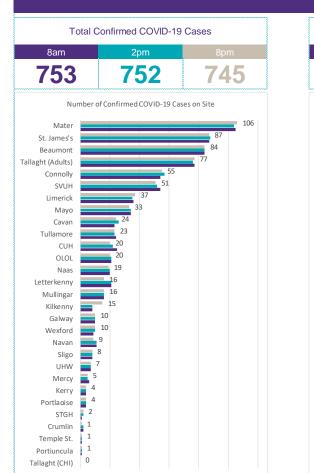

# Number of Confirmed COVID-19 cases admitted across 29 acute sites (including CHI)

Number of Confirmed COVID-19 Cases Admitted on Site at 0800hrs, 1400hrs and 2000hrs