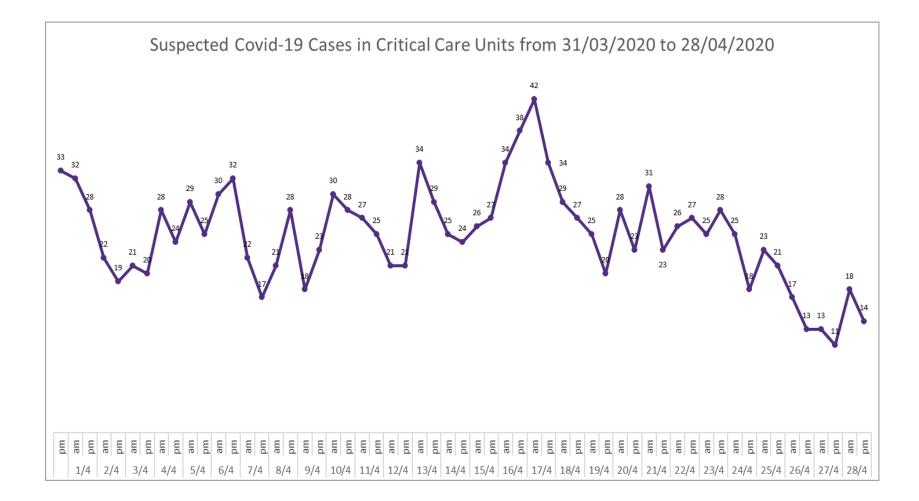

30/3 1/4 3/4 5/4 7/4 9/4 11/4 13/4 15/4 17/4 19/4 21/4 23/4 25/4 27/4 7/3 9/3 11/3 13/3 15/3 17/3 19/3 21/3 23/3 25/3 27/3 29/3 31/3 2/4 4/4 6/4 8/4 10/4 12/4 14/4 16/4 18/4 20/4 22/4 24/4 26/4 28/4

## Number of Suspected COVID-19 Swab Results Awaited Across 29 acute sites as at 28/04/2020

Number of COVID-19 Swab Results Awaited at 0800hrs, 1400hrs and 2000hrs



#### Number of Vacant Beds and Critical Beds Available on 28/04/2020

(Note HSE COVID-19 Surge plan includes significant additional Critical Care Beds in addition to those indicated below)



### Critical Care Summary as at 1830hrs, 28th April 2020





#### **Confirmed COVID-19 Cases in Critical Care Units**



#### **Suspected COVID-19 Cases in Critical Care Units**



#### **Suspected COVID-19 Cases in Critical Care Units**