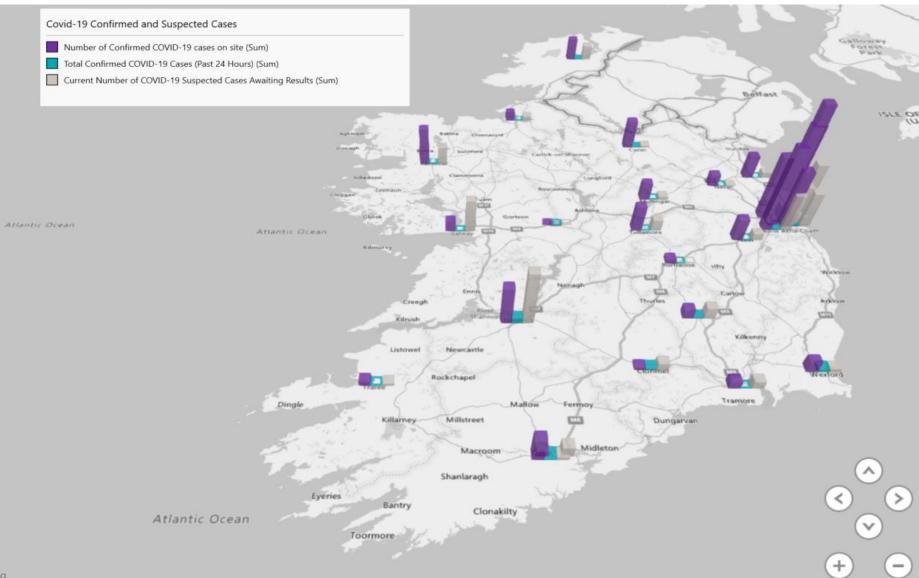

### 2000hrs, 28<sup>th</sup> April 2020: Geographical Spread of COVID-19 Confirmed Cases and Suspected Cases across Acute Hospital Sites