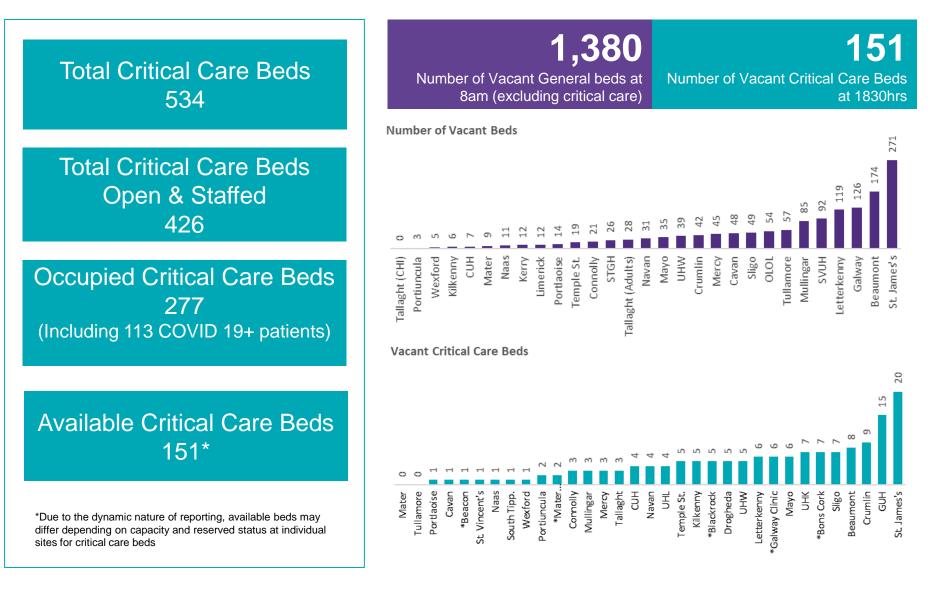

#### Number of Vacant Beds and Critical Beds Available on 28/04/2020

(Note HSE COVID-19 Surge plan includes significant additional Critical Care Beds in addition to those indicated below)