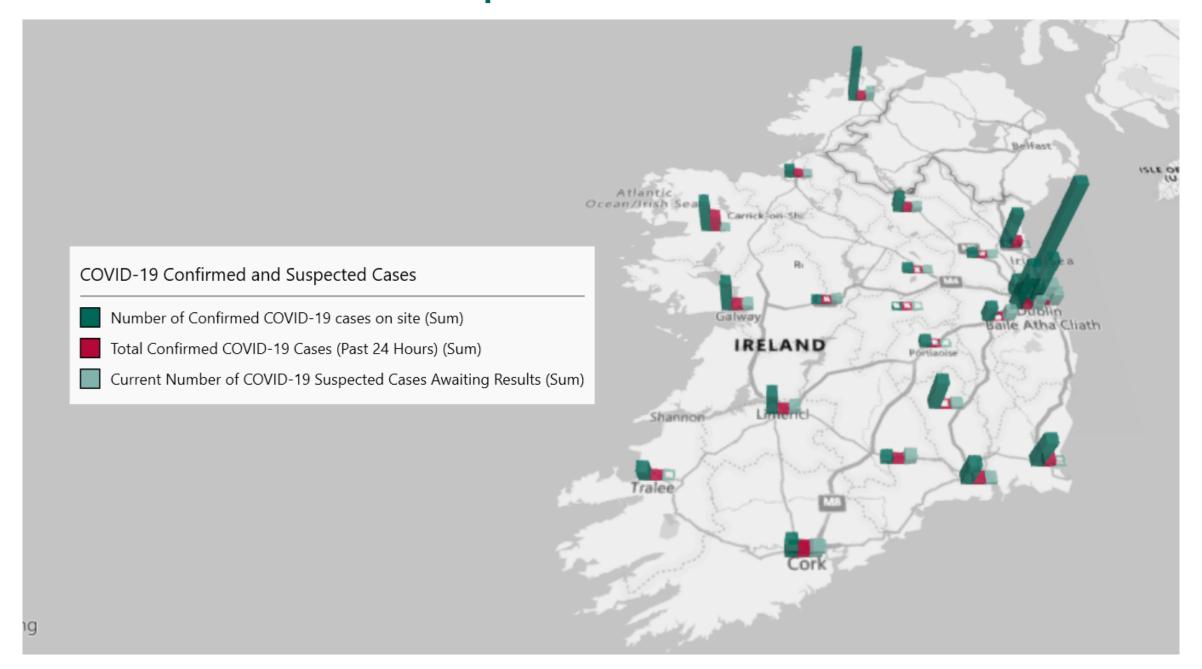

# Geographical Spread of COVID-19 Confirmed Cases and Suspected Cases across Acute Hospital Sites as at 28/12/2020 20:00