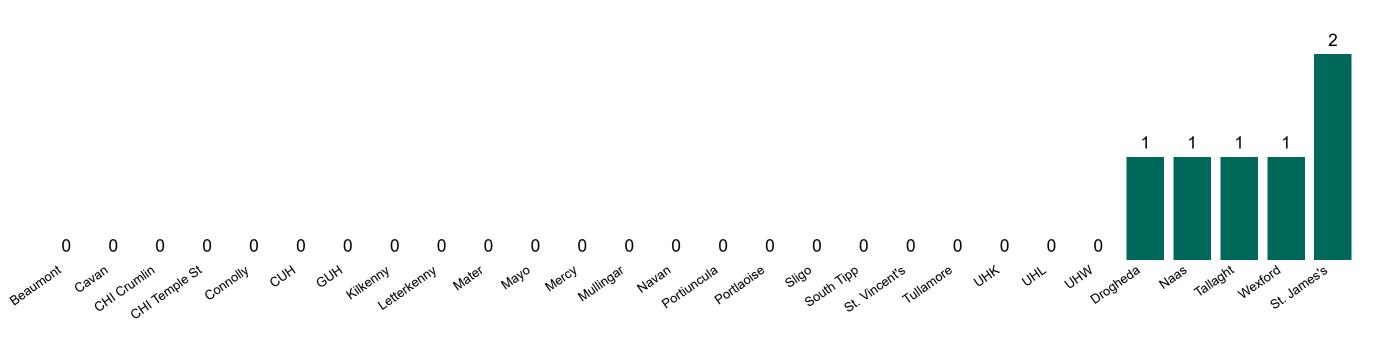

# Geographical Spread of COVID-19 Confirmed Cases and Suspected Cases across Acute Hospital Sites as at 28/12/2020 20:00