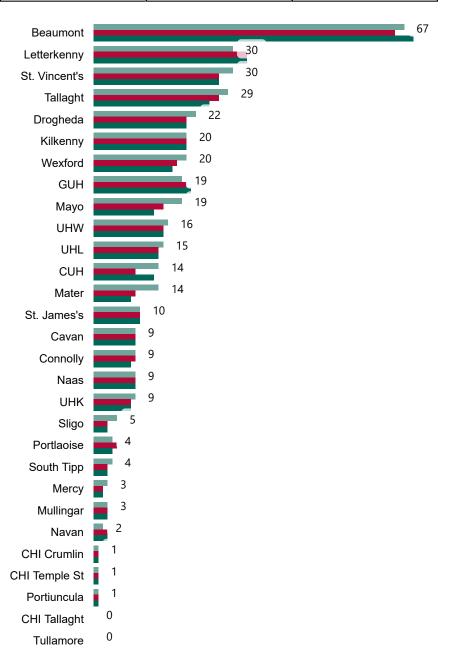

# Geographical Spread of COVID-19 Confirmed Cases and Suspected Cases across Acute Hospital Sites as at 28/12/2020 20:00