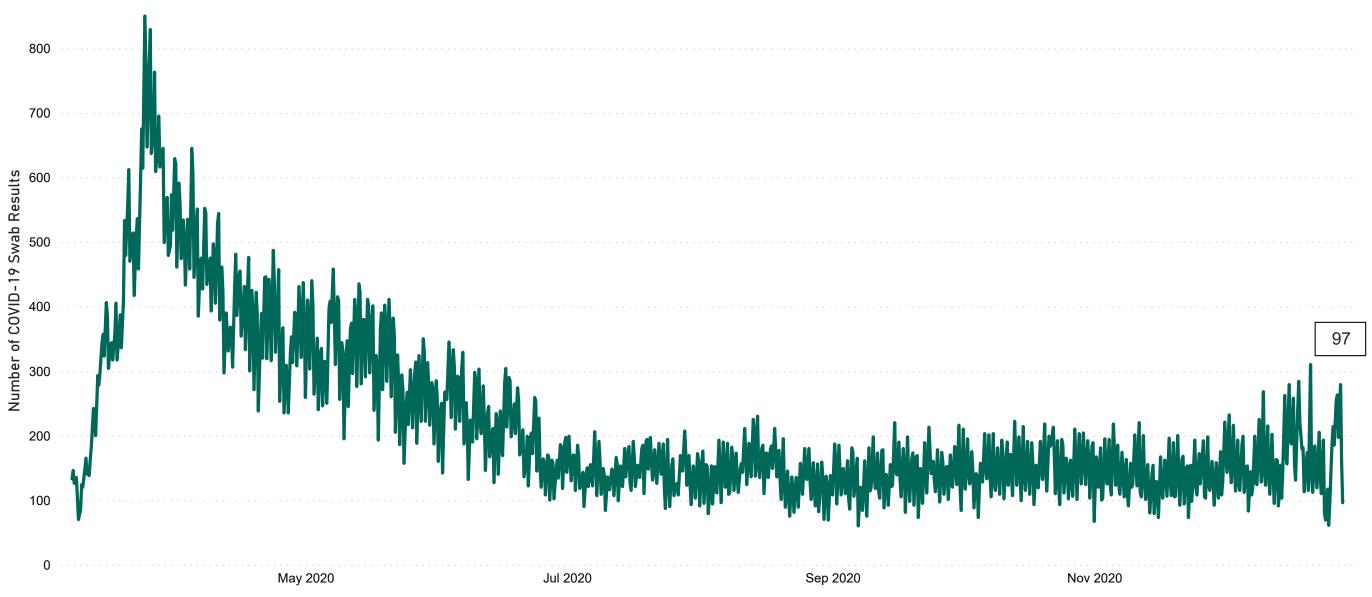

# Number of Suspected COVID-19 Swab Results Awaited Across 29 acute sites as at 28/12/2020

Number of COVID-19 Swab Results Awaited at 0800hrs, 1400hrs and 2000hrs