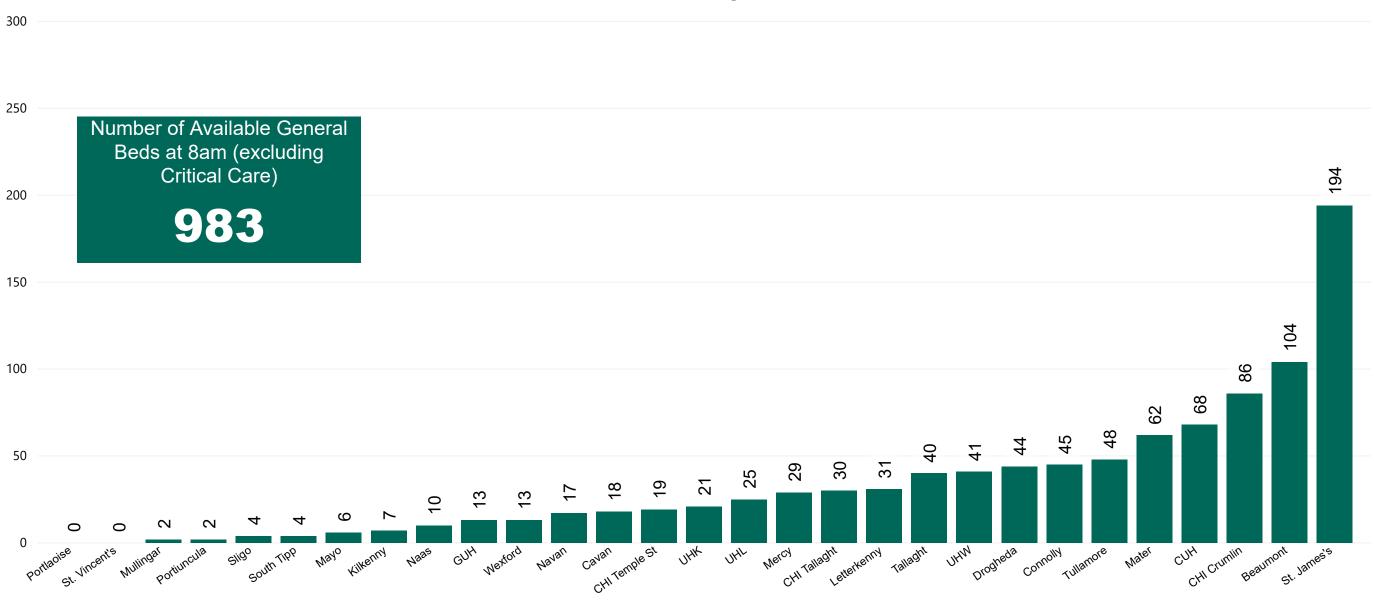

| 8pm |
|-----|-----|-----|
| 44  | 41  | 54  |



#### Current Number of COVID-19 Suspected Cases

| 8am | 2pm | 8pm |
|-----|-----|-----|
| 280 | 159 | 97  |



# Number of Confirmed COVID-19 Cases Admitted across 29 acute sites (including CHI)

Number of Confirmed COVID-19 Cases Admitted on Site at 0800hrs, 1400hrs and 2000hrs



## Percentage Variance at <u>8am</u> of Confirmed COVID-19 cases Admitted Across 29 sites compared to the previous day

% Variance at 8am of confirmed COVID-19 cases admitted across 29 sites to the previous day



May 2020 Sep 2020 Nov 2020

# Number of Suspected COVID-19 Swab Results Awaited Across 29 acute sites as at 28/12/2020

Number of COVID-19 Swab Results Awaited at 0800hrs, 1400hrs and 2000hrs



#### Number of Available General Beds on 28/12/2020





#### **Number of Critical Beds Available on 28/12/2020**

**Available Critical Care Beds** 

Number of Available Critical Care Beds at 18:30

Adult Public Beds

46

Paeds Beds

\*Due to the dynamic nature of reporting, available beds may differ depending on capacity and reserved status at individual sites for critical care beds. Furthermore, some of the available beds may be specialist

beds, not available for admission of general ICU patients.



#### **ADULT**

Total Adult Critical Care Beds Open & Staffed

284

Occupied Adult Critical Care Beds 223

(Including 30 COVID-19 patients)

Critical Adult Care Beds Reserved for Patients

#### **PAEDS**

Total Paeds Critical Care Beds Open & Staffed

29

Occupied Paeds Critical Care Beds

16

(Including 0 COVID-19 patients)

Paeds Critical Car