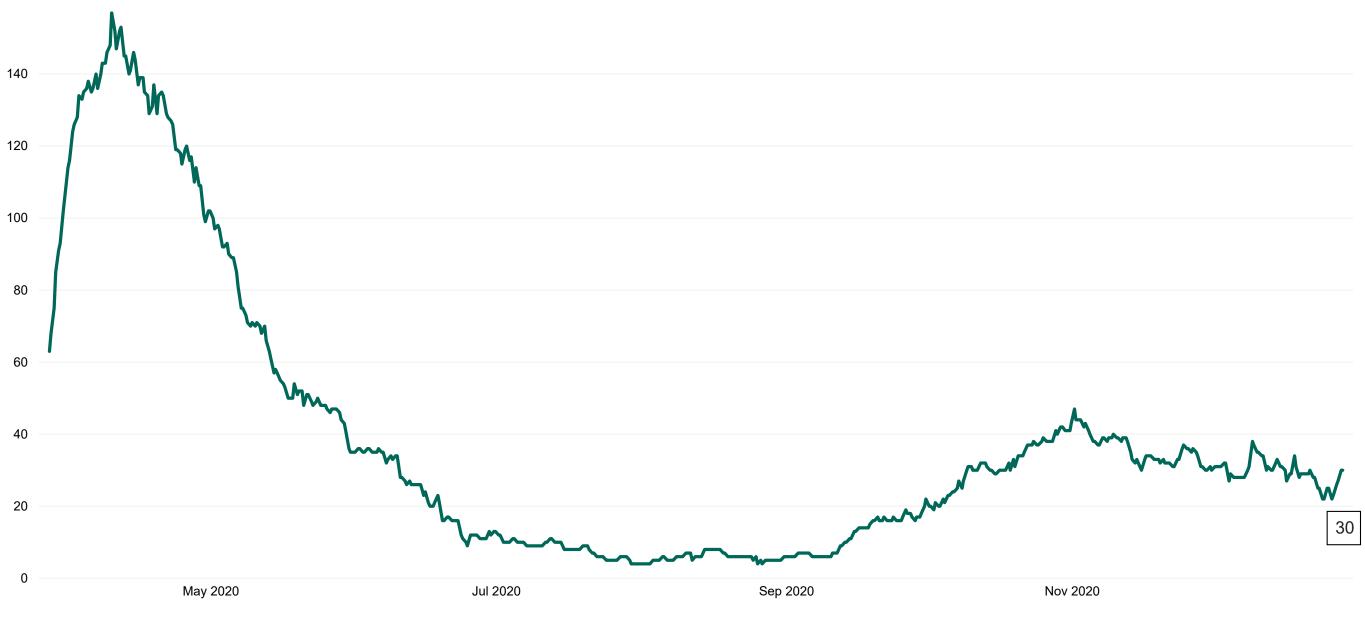

# Number of Confirmed COVID-19 Cases Admitted across 29 acute sites (including CHI)

Number of Confirmed COVID-19 Cases Admitted on Site at 0800hrs, 1400hrs and 2000hrs