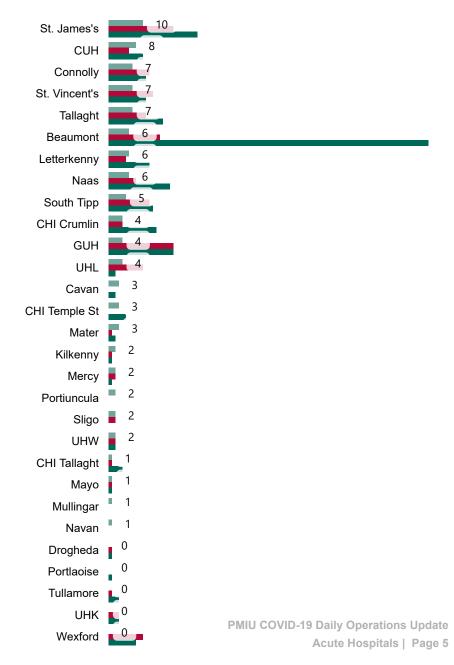

#### **Suspected COVID-19 Cases in Critical Care Units**

Suspected COVID-19 Cases in Critical Care Units 28/12/2020