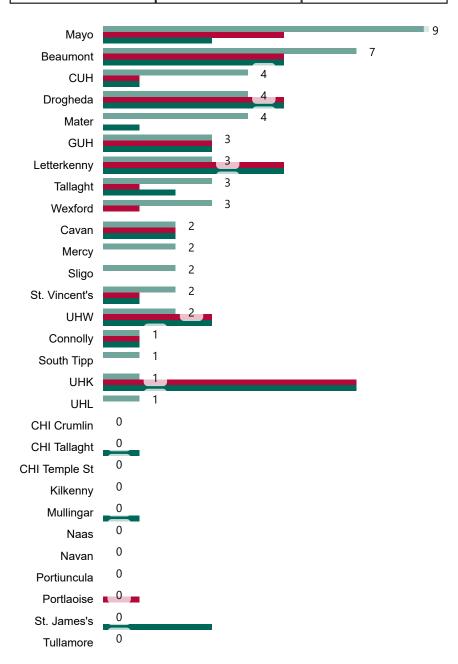

#### **Confirmed COVID-19 Cases in Critical Care Units**

Confirmed COVID-19 Cases in Critical Care Units 28/12/2020