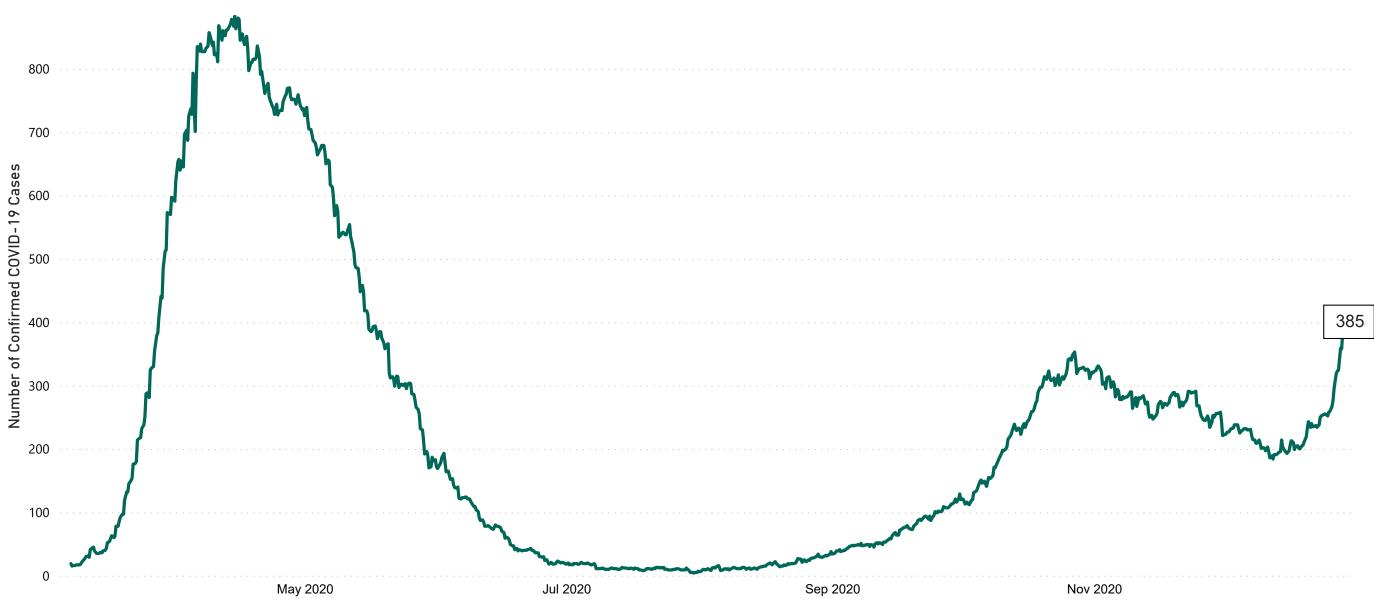

### New Confirmed COVID-19 Cases in the Republic of Ireland as at 28/12/2020

New COVID-19 Cases in the Republic of Ireland as of 28/12/2020

#### **Total Confirmed COVID-19 Cases**

| 8am | 2pm | 8pm |
|-----|-----|-----|
| 360 | 359 | 385 |