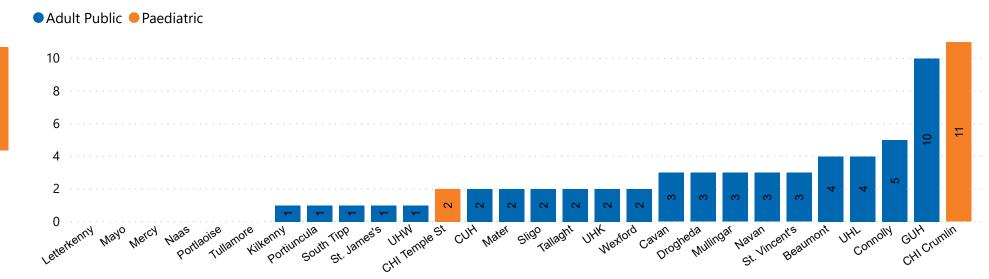

#### **Suspected COVID-19 Cases in Critical Care Units**

Suspected COVID-19 Cases in Critical Care Units 28/12/2020