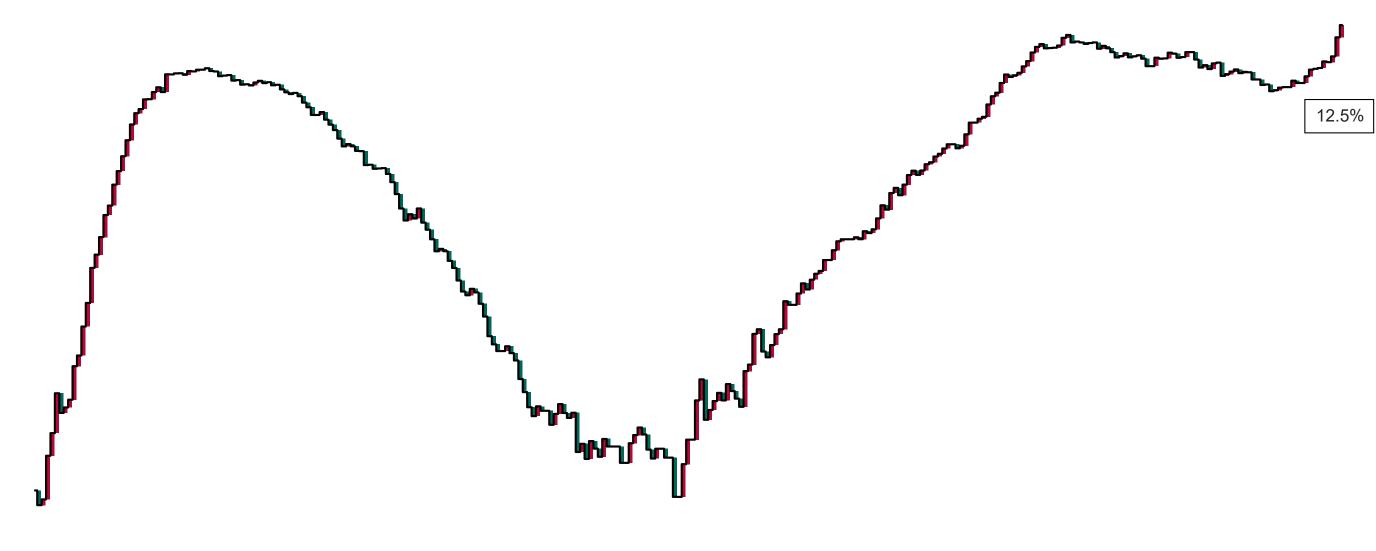

#### Percentage Increase compared to the Previous Day as at 28/12/2020

% Increase in total confirmed cases compared to the previous day since 06 March
\* Baseline is 13 cases at 05-March-2020