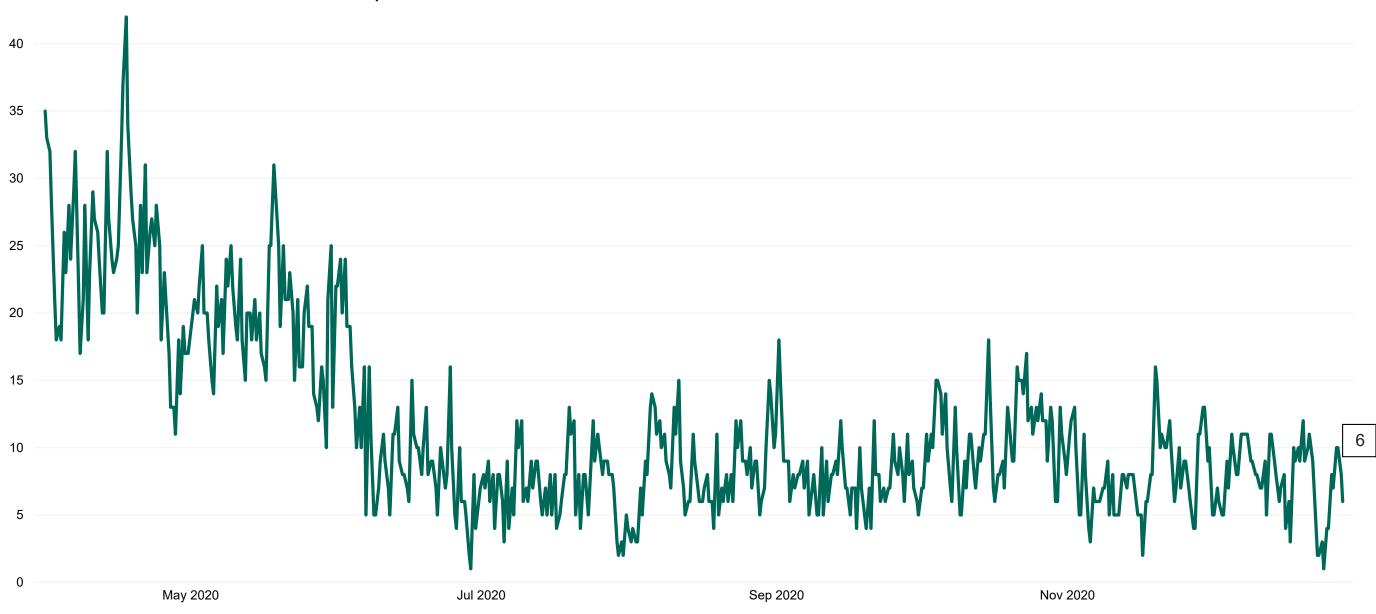

#### **Confirmed COVID-19 Cases in Critical Care Units**

Confirmed COVID-19 Cases in Critical Care Units from 27/03/2020 to 28/12/2020