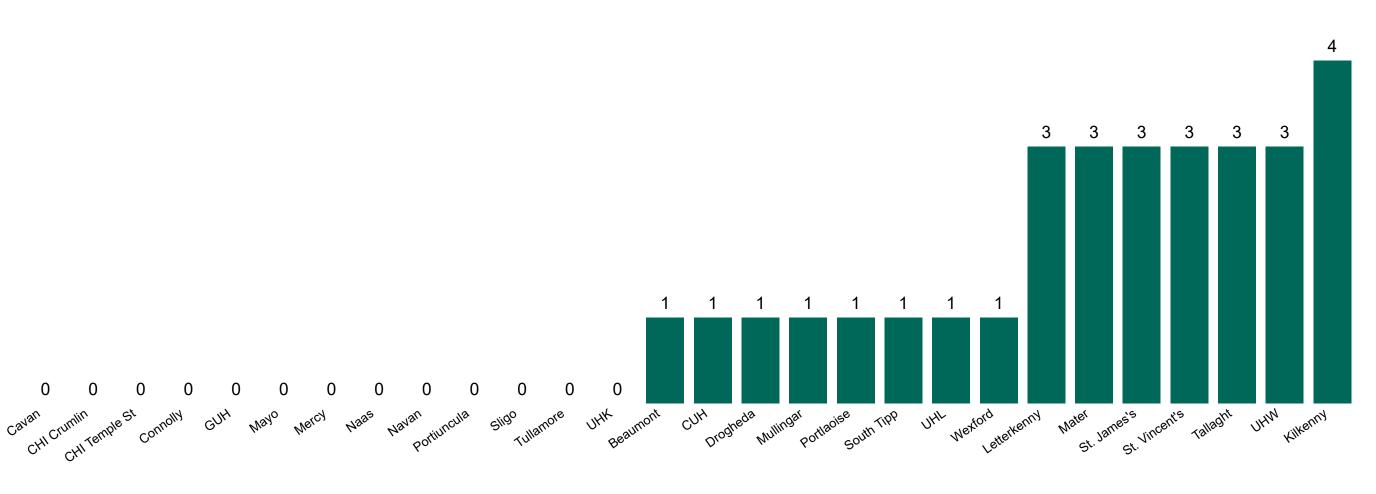

#### **Confirmed COVID-19 Cases in Critical Care Units**

Confirmed COVID-19 Cases in Critical Care Units 28/12/2020