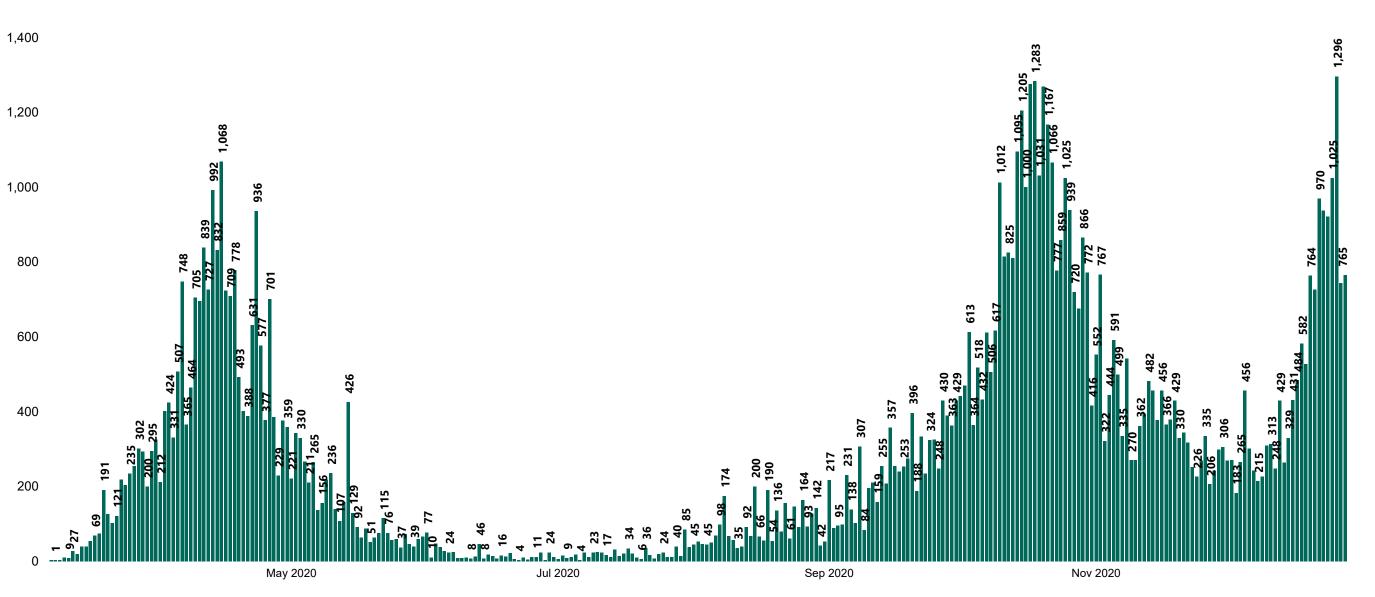

### New Confirmed COVID-19 Cases in the Republic of Ireland as at 28/12/2020

New COVID-19 Cases in the Republic of Ireland as of 28/12/2020