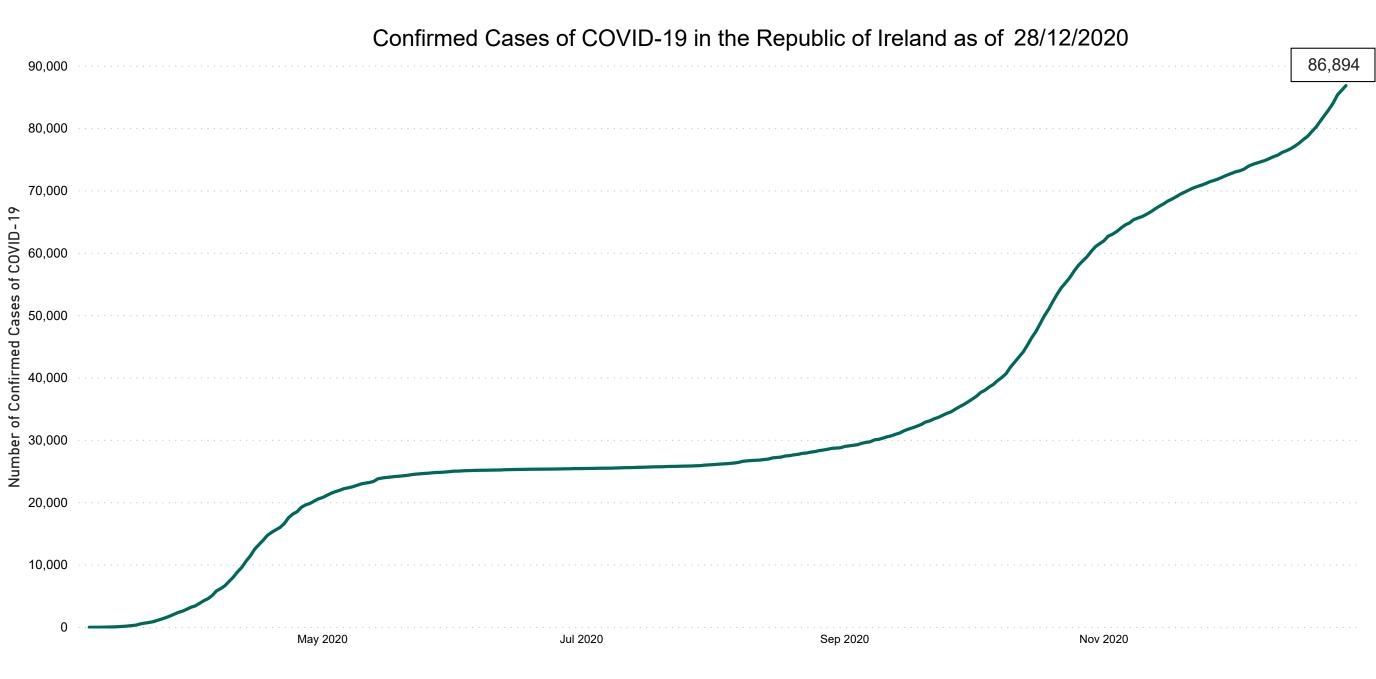

# **COVID-19 Daily Operations Update Acute Hospitals**

# Performance Management and Improvement Unit

2000hrs Monday 28th December 2020



### New Confirmed COVID-19 Cases in the Republic of Ireland as at 28/12/2020

New COVID-19 Cases in the Republic of Ireland as of 28/12/2020



#### Percentage Increase compared to the Previous Day as at 28/12/2020

% Increase in total confirmed cases compared to the previous day since 06 March
\* Baseline is 13 cases at 05-March-2020





## Confirmed Cases of COVID-19 in the Republic of Ireland as at 28/12/2020



# Geographical Spread of COVID-19 Confirmed Cases and Suspected Cases across Acute Hospital Sites as at 28/12/2020 20:00



#### **Total Confirmed COVID-19 Cases**

| 8am | 2pm | 8pm |
|-----|-----|-----|
| 360 | 359 | 385 |



#### Total Confirmed COVID-19 Cases (Past 24 Hours)

| 8am | 2pm | 8pm |
|-----|-----|-----|
| 44  | 41  | 54  |



#### Current Number of COVID-19 Suspected Cases

| 8am | 2pm | 8pm |
|-----|-----|-----|
| 280 | 159 | 97  |



# Number of Confirmed COVID-19 Cases Admitted across 29 acute sites (including CHI)

Number of Confirmed COVID-19 Cases Admitted on Site at 0800hrs, 1400hrs and 2000hrs



## Percentage Variance at <u>8am</u> of Confirmed COVID-19 cases Admitted Across 29 sites compared to the previous day

% Variance at 8am of confirmed COVID-19 cases admi