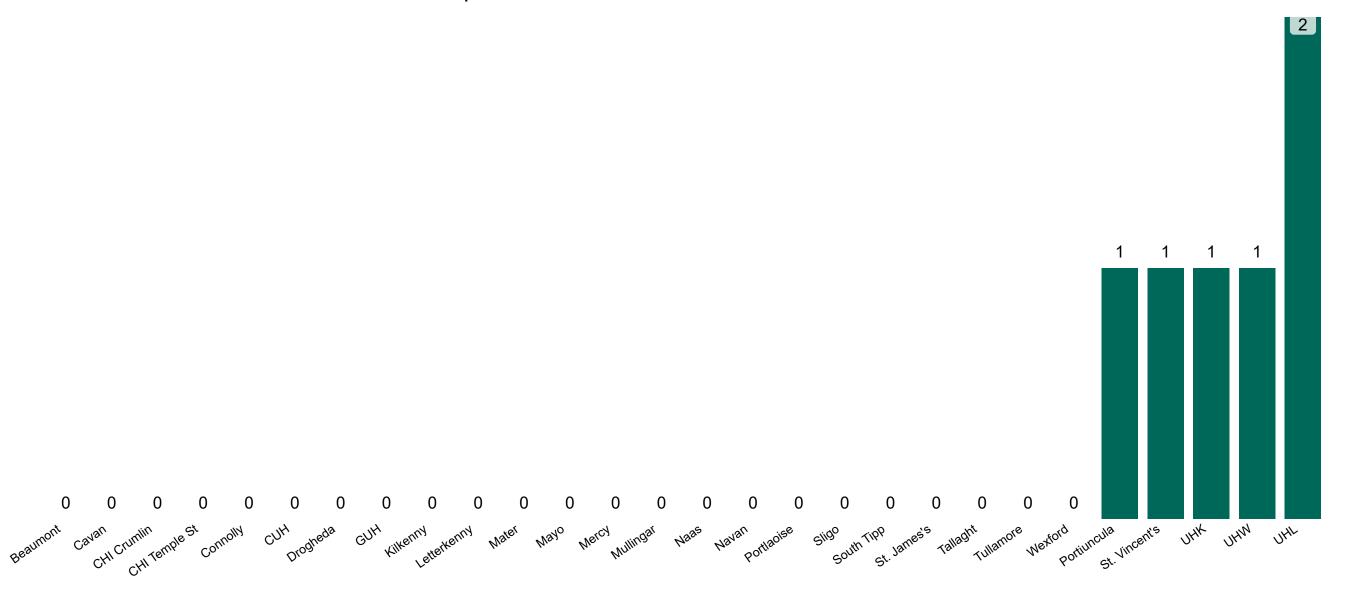

# **Suspected COVID-19 Cases in Critical Care Units**

Suspected COVID-19 Cases in Critical Care Units 28/03/2021