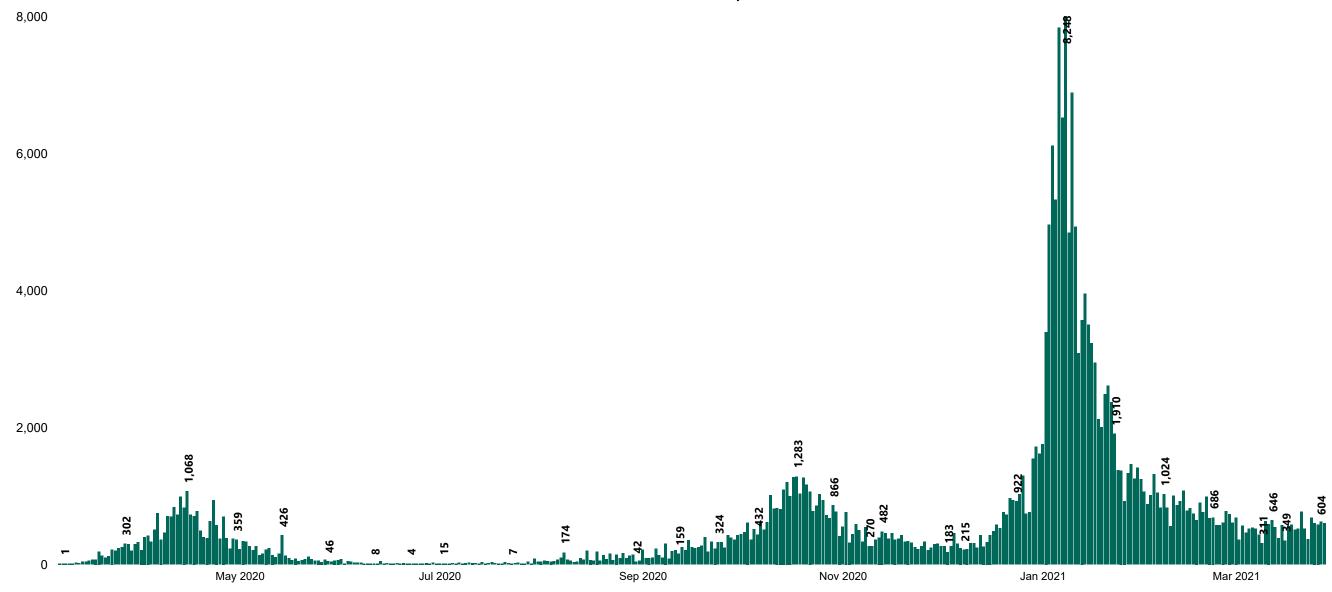

## New Confirmed COVID-19 Cases in the Republic of Ireland as at 28/03/2021

New COVID-19 Cases in the Republic of Ireland as of 28/03/2021