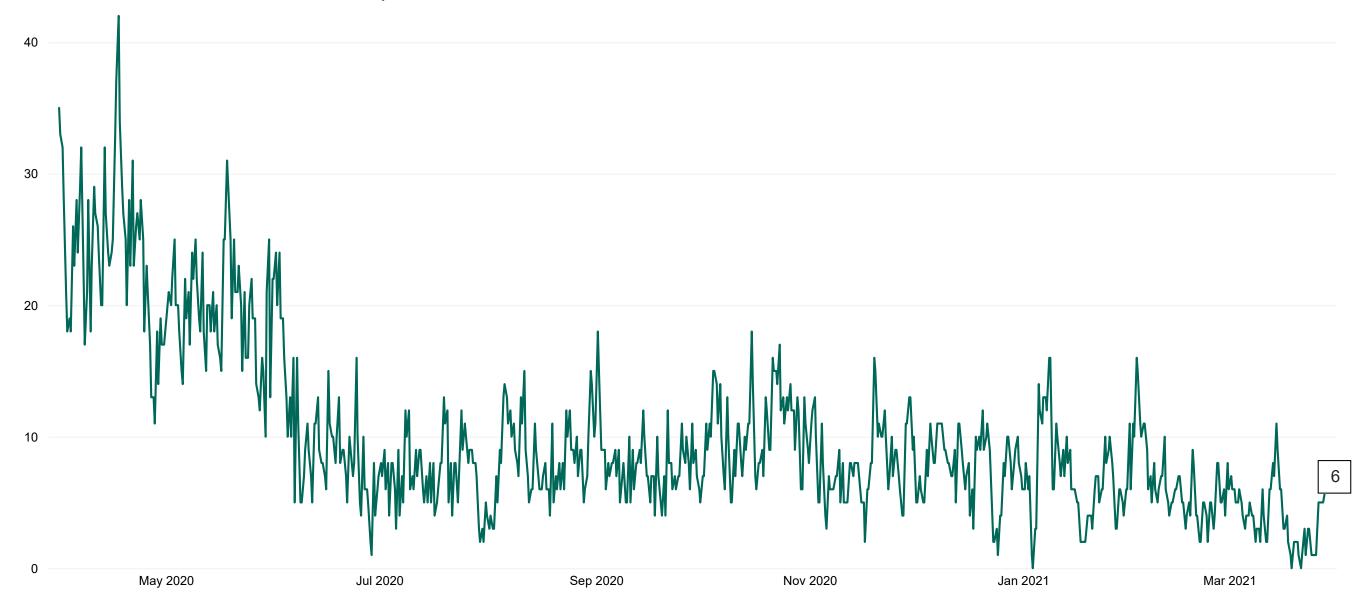

### **Confirmed COVID-19 Cases in Critical Care Units**

Confirmed COVID-19 Cases in Critical Care Units from 27/03/2020 to 28/03/2021