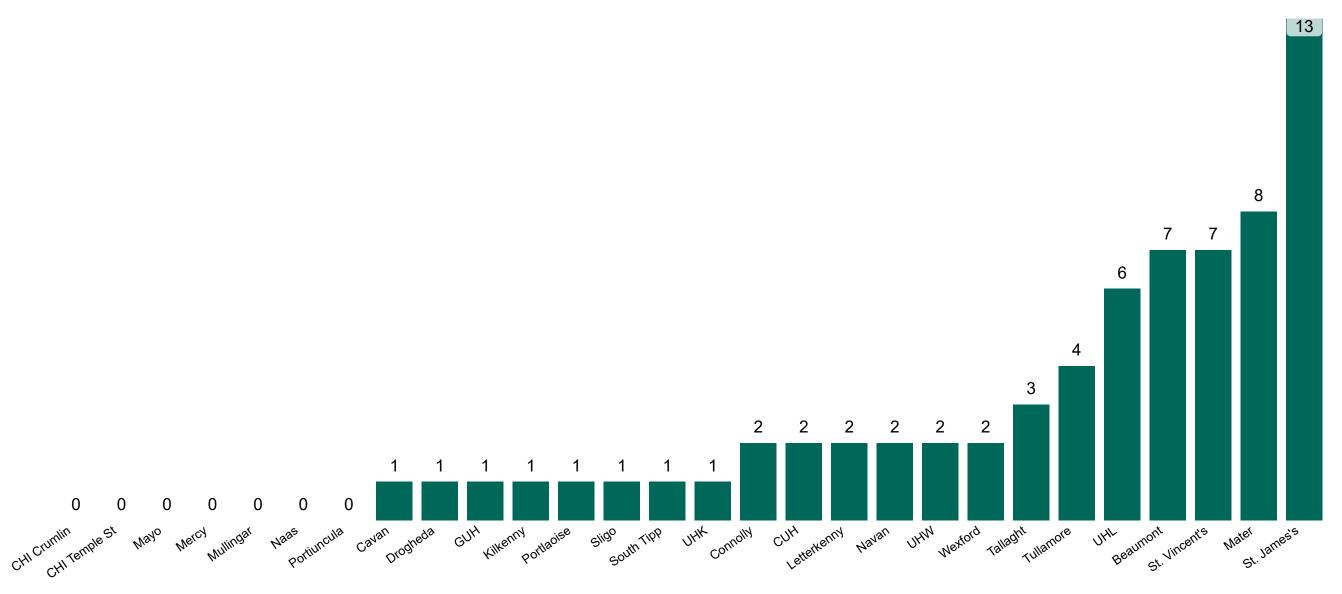

### **Confirmed COVID-19 Cases in Critical Care Units**

Confirmed COVID-19 Cases in Critical Care Units 28/03/2021