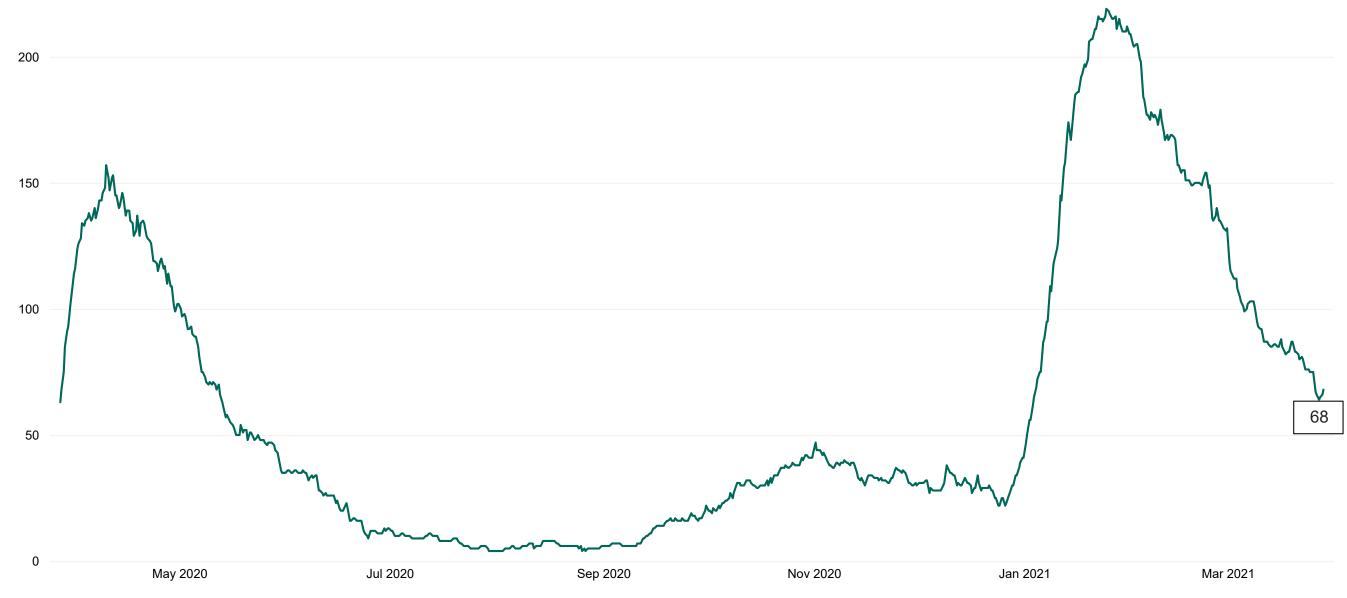

### **Confirmed COVID-19 Cases in Critical Care Units**

Confirmed COVID-19 Cases in Critical Care Units from 27/03/2020 to 28/03/2021