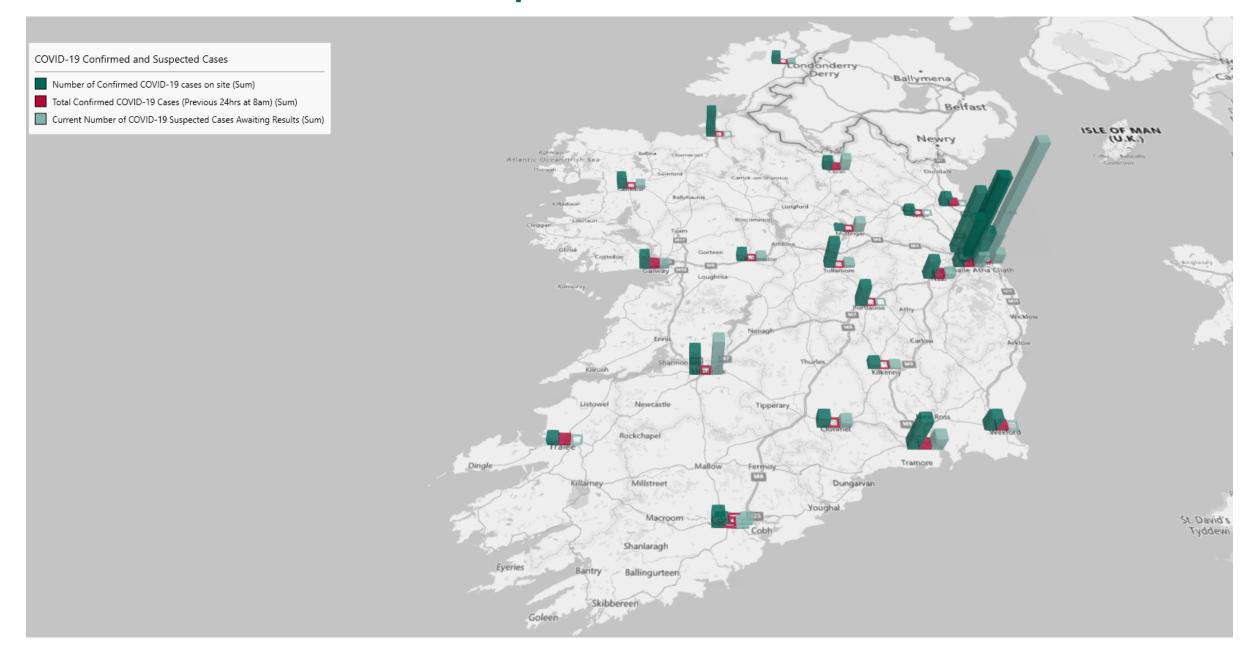

# Geographical Spread of COVID-19 Confirmed Cases and Suspected Cases across Acute Hospital Sites as at 28/03/2021 20:00