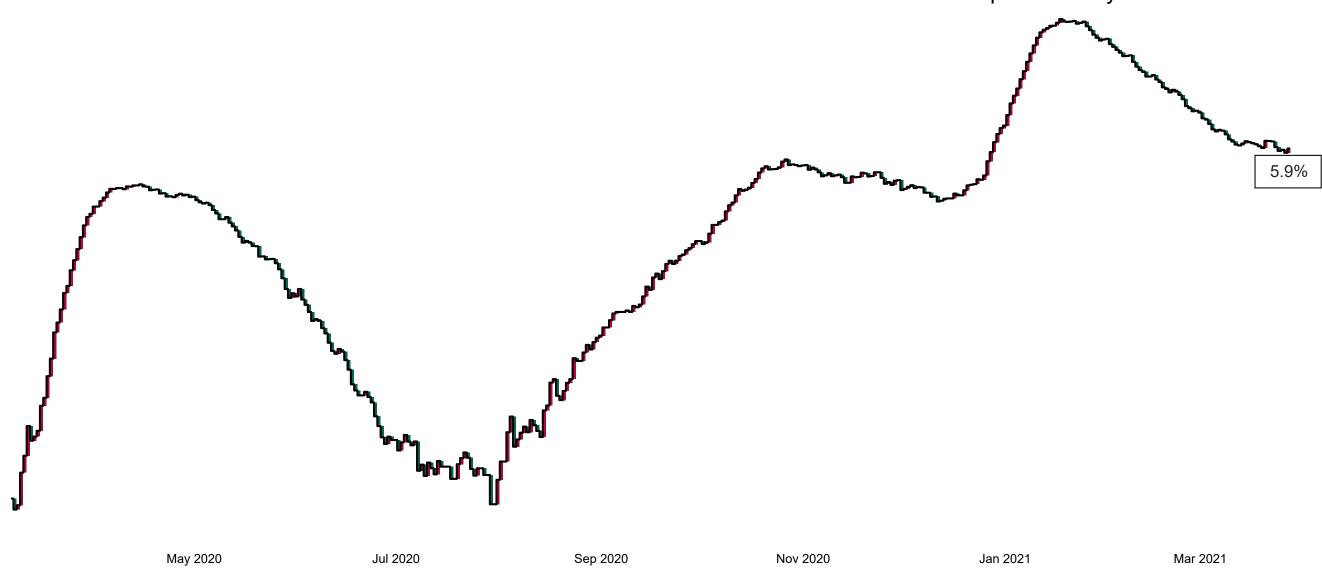

## Percentage Increase compared to the Previous Day as at 28/03/2021

% Increase in total confirmed cases compared to the previous day since 06 March