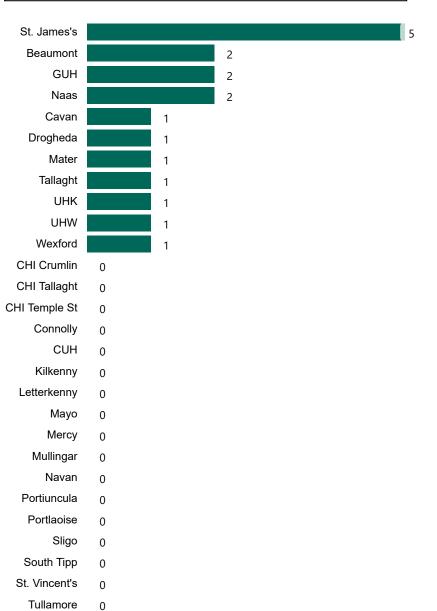

### **Confirmed COVID-19 Cases in Critical Care Units**

Confirmed COVID-19 Cases in Critical Care Units 28/03/2021