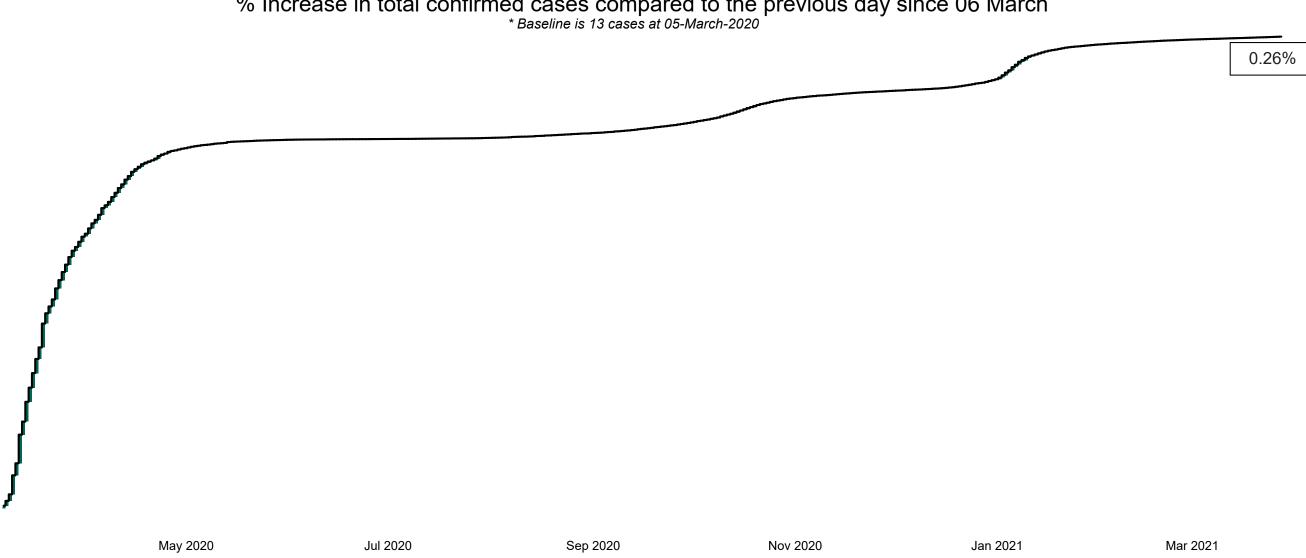

## Percentage Increase compared to the Previous Day as at 28/03/2021

% Increase in total confirmed cases compared to the previous day since 06 March