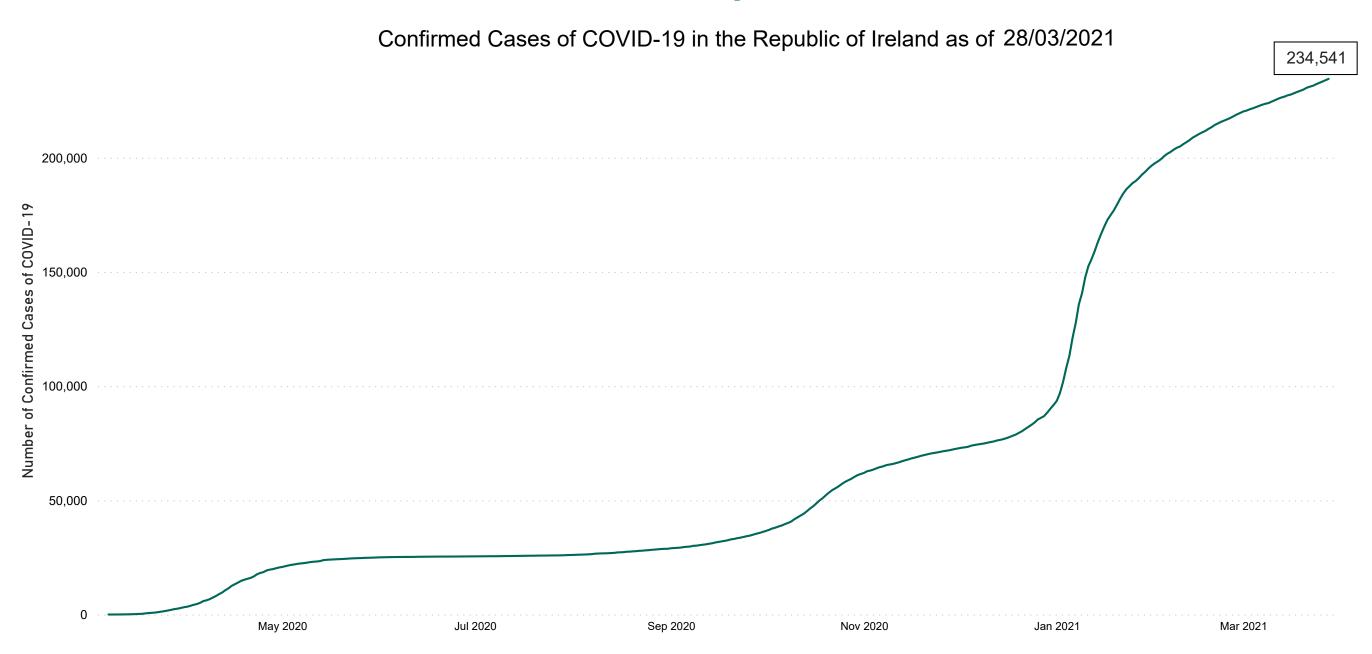

COVID-19 Daily Operations Update Acute Hospitals

Performance Management and Improvement Unit

2000hrs Sunday 28th March 2021



## New Confirmed COVID-19 Cases in the Republic of Ireland as at 28/03/2021

New COVID-19 Cases in the Republic of Ireland as of 28/03/2021



## Percentage Increase compared to the Previous Day as at 28/03/2021

% Increase in total confirmed cases compared to the previous day since 06 March



# Confirmed Cases of COVID-19 in the Republic of Ireland as at 28/03/2021



# Geographical Spread of COVID-19 Confirmed Cases and Suspected Cases across Acute Hospital Sites as at 28/03/2021 20:00



#### **Total Confirmed COVID-19 Cases**

| 8am | 2pm | 8pm |
|-----|-----|-----|
| 322 | 318 | 328 |



#### Total Confirmed COVID-19 Cases (Past 24 Hours)





UHL

0

#### Current Number of COVID-19 Suspected Cases

| 8am | 2pm | 8pm |
|-----|-----|-----|
| 168 | 172 | 148 |



# Number of Confirmed COVID-19 Cases Admitted across 29 acute sites (including CHI)

Number of Confirmed COVID-19 Cases Admitted on Site at 0800hrs, 1400hrs and 2000hrs



# Percentage Variance at <u>8am</u> of Confirmed COVID-19 cases Admitted Across 29 sites compared to the previous day

% Variance at 8am of confirmed COVID-19 cases admitted across 29 sites to the previous day



# Number