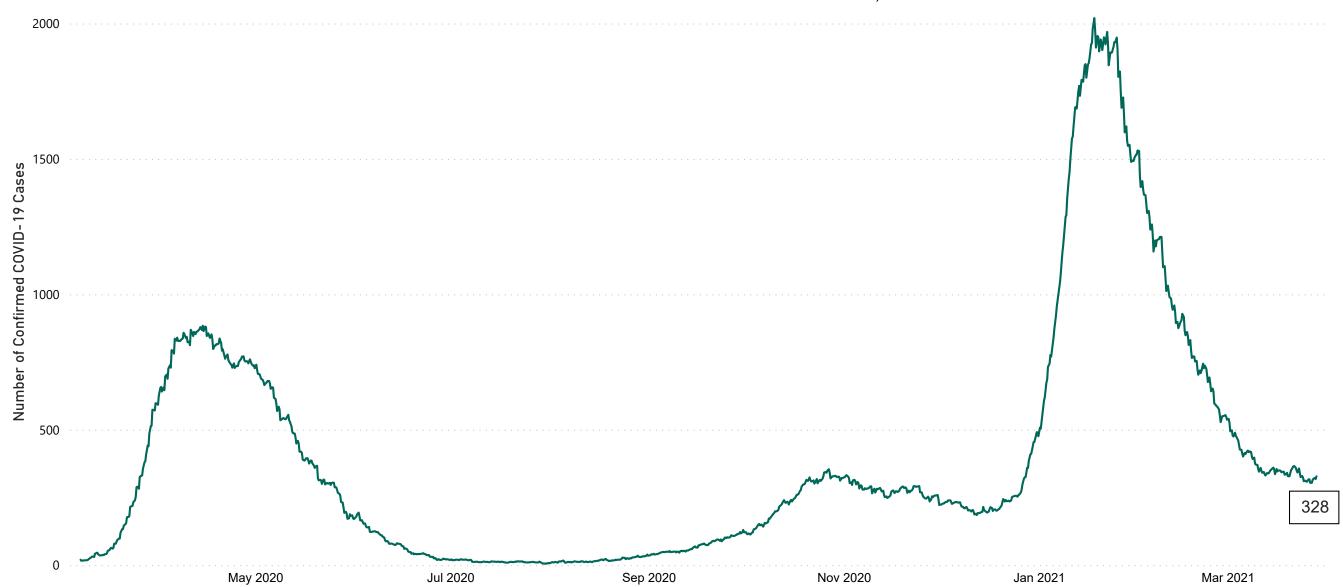

## New Confirmed COVID-19 Cases in the Republic of Ireland as at 28/03/2021

New COVID-19 Cases in the Republic of Ireland as of 28/03/2021

#### **Total Confirmed COVID-19 Cases**

| 8am | 2pm | 8pm |
|-----|-----|-----|
| 322 | 318 | 328 |