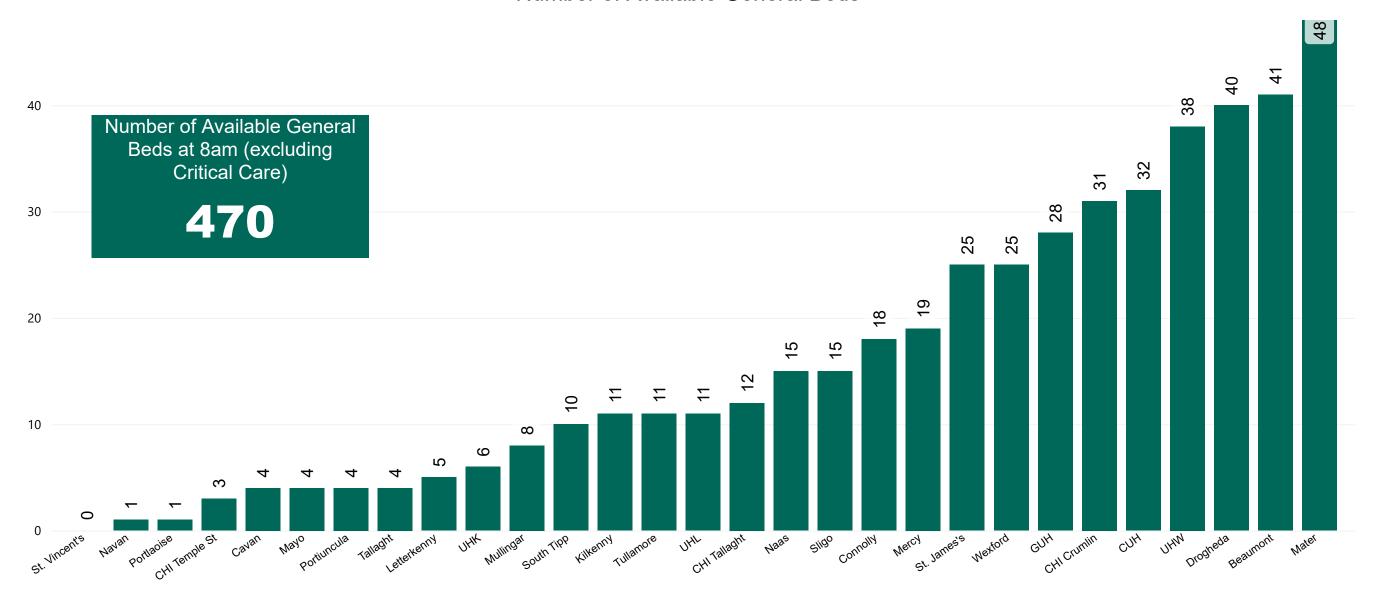

### Number of Available General Beds on 28/03/2021

#### Number of Available General Beds