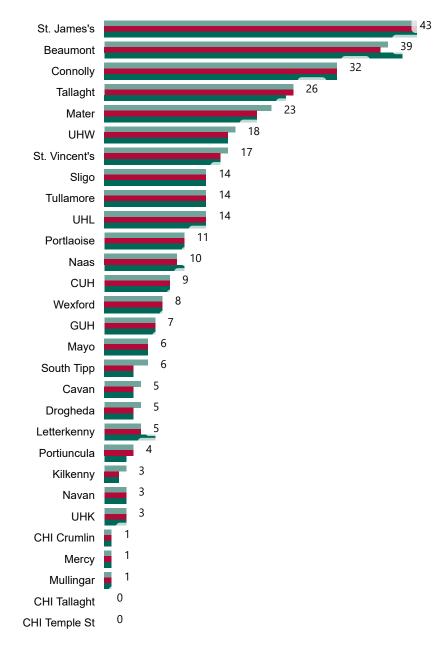

# Number of Confirmed COVID-19 Cases Admitted across 29 acute sites (including CHI)

Number of Confirmed COVID-19 Cases Admitted on Site at 0800hrs, 1400hrs and 2000hrs