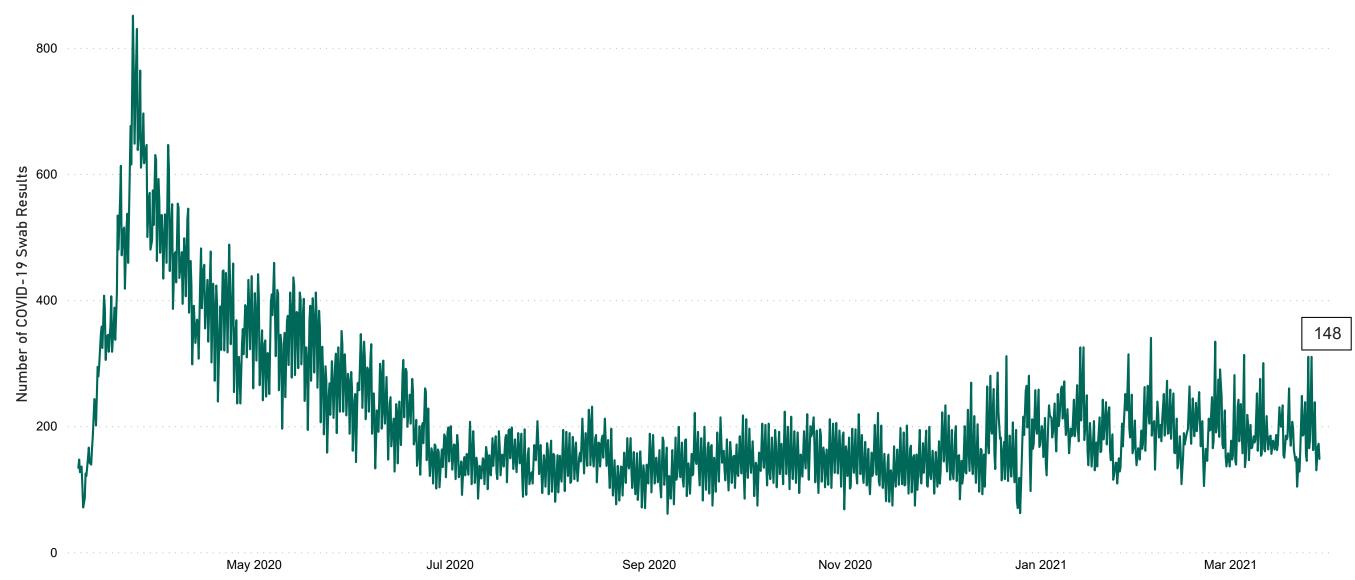

# Number of Suspected COVID-19 Swab Results Awaited Across 29 acute sites as at 28/03/2021

Number of COVID-19 Swab Results Awaited at 0800hrs, 1400hrs and 2000hrs

#### Current Number of COVID-19 Suspected Cases

| 8am | 2pm | 8pm |
|-----|-----|-----|
| 168 | 172 | 148 |