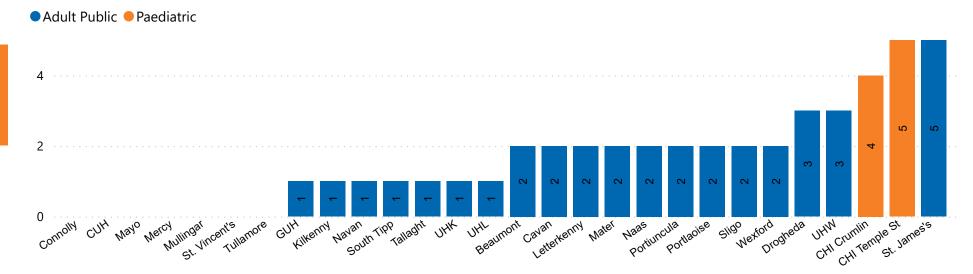

### **Number of Critical Beds Available on 28/03/2021**

**Available Critical Care Beds** 

Number of Available Critical Care Beds at 18:30

Adult Public Beds Paeds Beds

36

9

\*Due to the dynamic nature of reporting, available beds may differ depending on capacity and reserved status at individual sites for critical care beds. Furthermore, some of the available beds may be specialist beds, not available for admission of general ICU patients.

#### **ADULT**

Total Adult Critical Care Beds Open & Staffed

291

Occupied Adult Critical Care Beds 261

(Including 68 COVID-19 patients)

Critical Adult Care Beds Reserved for Patients

3

#### **PAEDS**

Total Paeds Critical Care Beds Open & Staffed

31

Occupied Paeds Critical Care Beds

22

(Including 0 COVID-19 patients)

Paeds Critical Care Beds Reserved for Patients