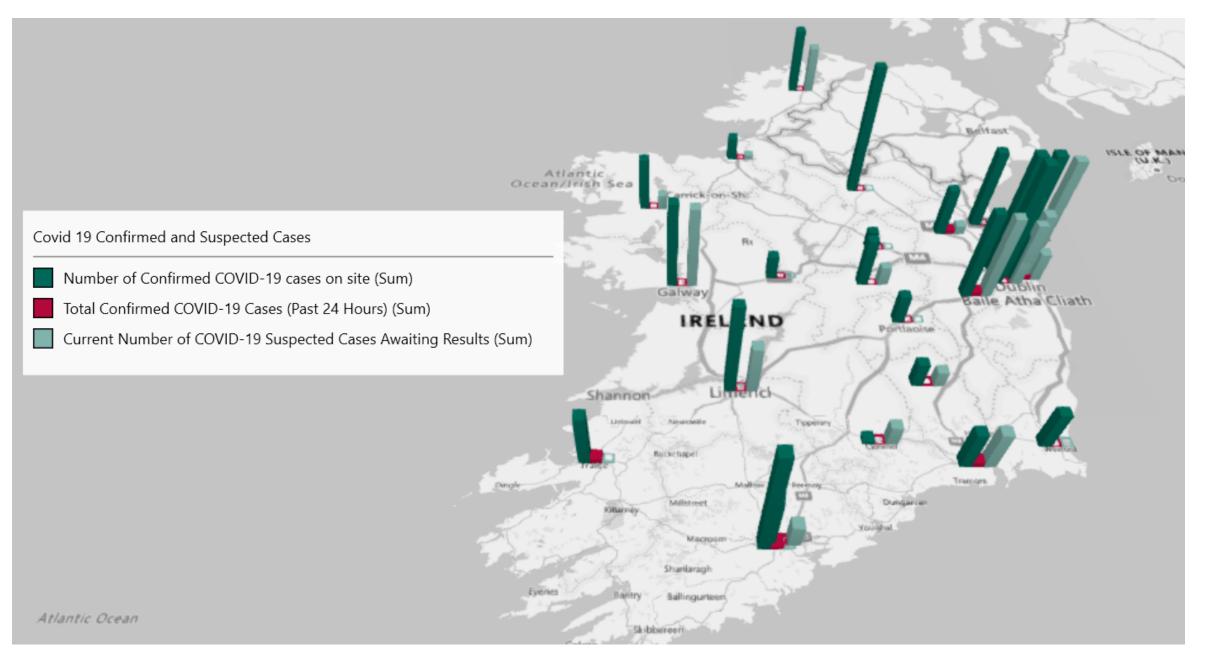

#### Geographical Spread of COVID-19 Confirmed Cases and Suspected Cases across Acute Hospital Sites as at 28/10/2020 20:00