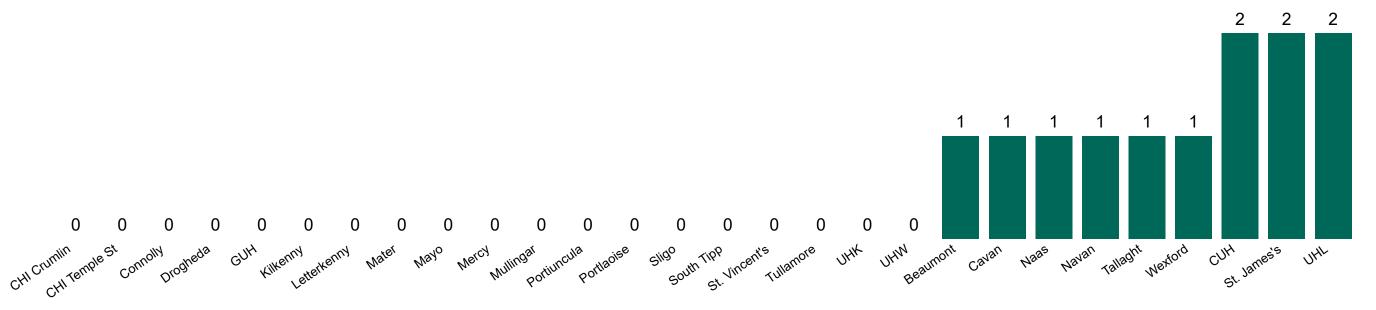

#### **Suspected COVID-19 Cases in Critical Care Units**

Suspected COVID-19 Cases in Critical Care Units 28/10/2020

### **Suspected COVID-19 Cases in Critical Care Units**

Suspected COVID-19 Cases in Critical Care Units from 31/03/2020 to 28/10/2020

Source: ICU Bed Information System (National office of Clinical Audit (NOCA))