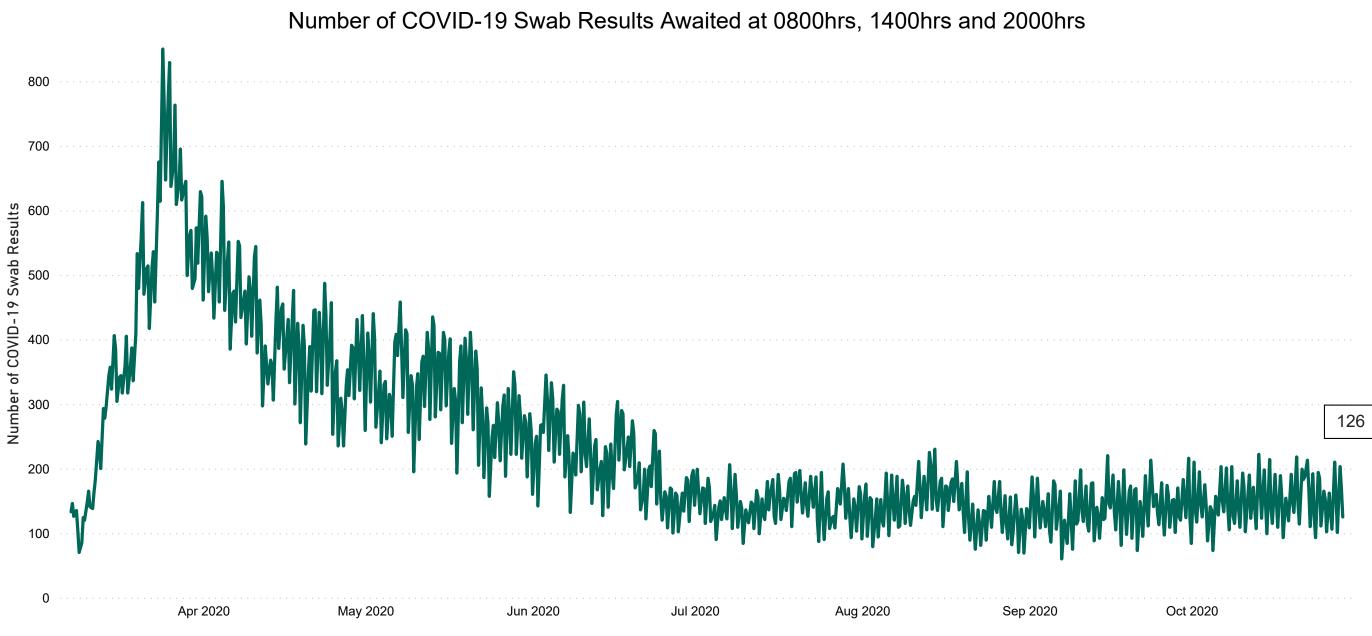

# Number of Suspected COVID-19 Swab Results Awaited Across 29 acute sites as at 28/10/2020