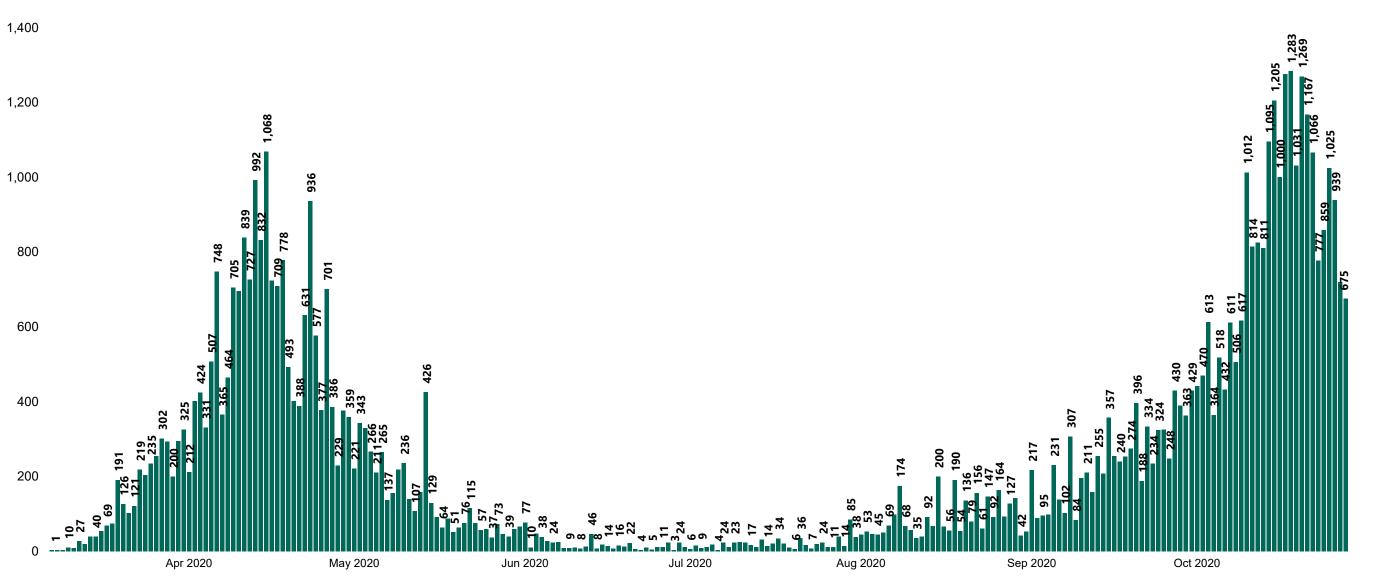

#### New Confirmed COVID-19 Cases in the Republic of Ireland as at 28/10/2020

New COVID-19 Cases in the Republic of Ireland as of 28/10/2020

Source: Department of Health 2020, < https://www.gov.ie/en/news/7e0924-latest-updates-on-covid-19-coronavirus/>