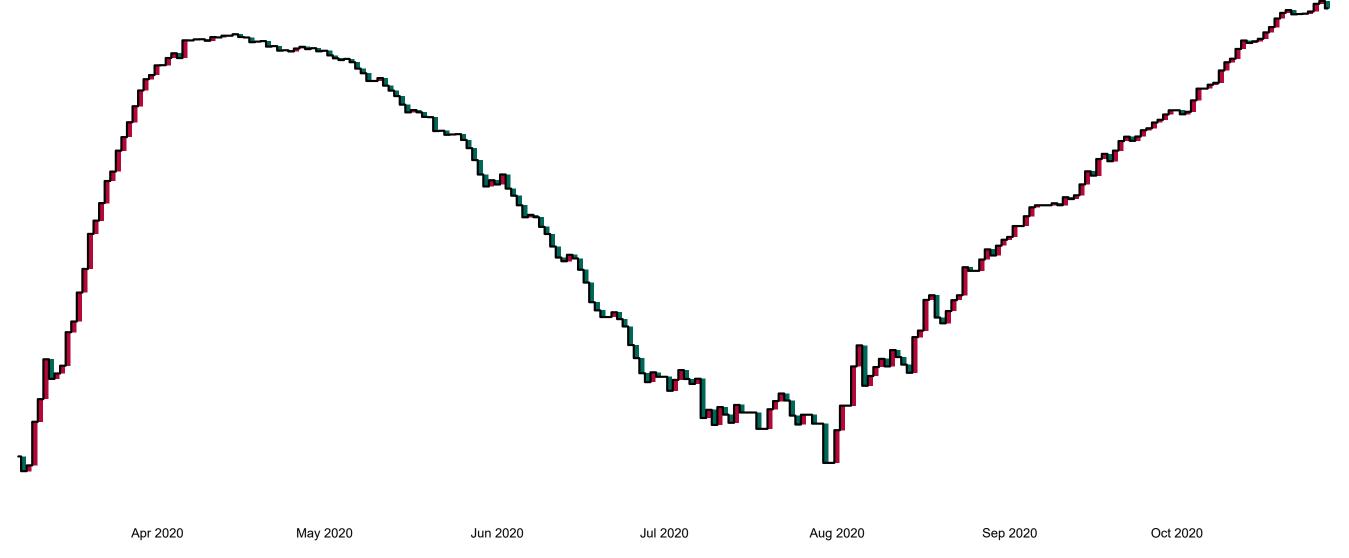

# Number of Confirmed COVID-19 Cases Admitted across 29 acute sites (including CHI)