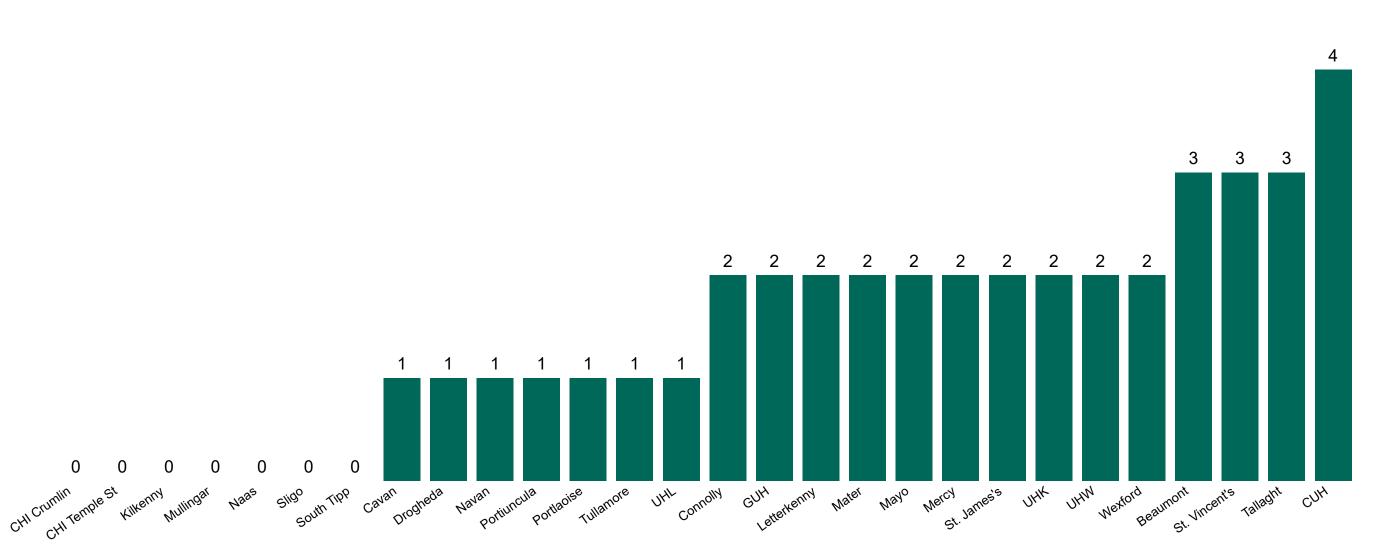

#### **Confirmed COVID-19 Cases in Critical Care Units**

Confirmed COVID-19 Cases in Critical Care Units 28/10/2020

#### **Confirmed COVID-19 Cases in Critical Care Units**