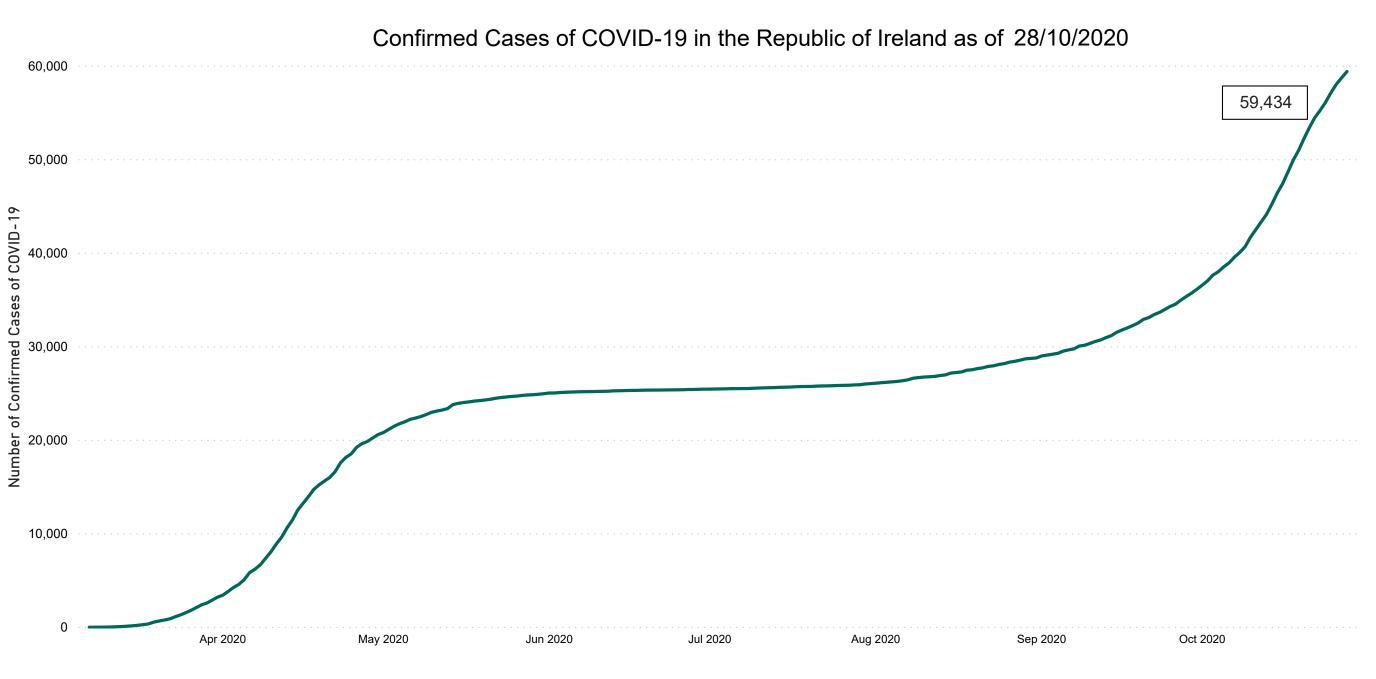

**COVID-19 Daily Operations Update Acute Hospitals** 

Performance Management and Improvement Unit

2000hrs Wednesday 28th October 2020



#### New Confirmed COVID-19 Cases in the Republic of Ireland as at 28/10/2020

New COVID-19 Cases in the Republic of Ireland as of 28/10/2020



Source: Department of Health 2020, < https://www.gov.ie/en/news/7e0924-latest-updates-on-covid-19-coronavirus/>

#### Percentage Increase compared to the Previous Day as at 28/10/2020

% Increase in total confirmed cases compared to the previous day since 06 March \* Baseline is 13 cases at 05-March-2020



1.13%

## Confirmed Cases of COVID-19 in the Republic of Ireland as at 28/10/2020



#### Geographical Spread of COVID-19 Confirmed Cases and Suspected Cases across Acute Hospital Sites as at 28/10/2020 20:00



#### Total Confirmed COVID-19 Cases

| 8am | 2pm | 8pm |
|-----|-----|-----|
| 327 | 328 | 328 |

28

27



Total Confirmed COVID-19 Cases (Past 24 Hours)

| 8am | 2pm | 8pm |
|-----|-----|-----|
| 17  | 19  | 31  |



Current Number of COVID-19 Suspected Cases

| 8am | 2pm | 8pm |
|-----|-----|-----|
| 204 | 170 | 126 |



Acute Hospitals | Page 5

# Number of Confirmed COVID-19 Cases Admitted across 29 acute sites (including CHI)



# Percentage Variance at <u>8am</u> of Confirmed COVID-19 cases Admitted Across 29 sites compared to the previous day

% Variance at 8am of confirmed COVID-19 cases admitted across 29 sites to the previous day



-7.6%

# Number of