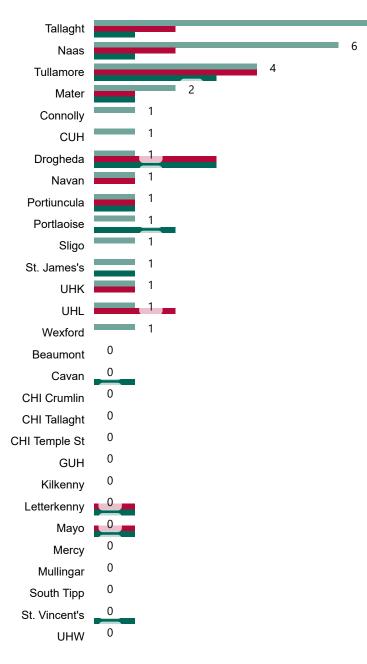

# Number of Suspected COVID-19 Swab Results Awaited Across 29 acute sites as at 28/10/2020