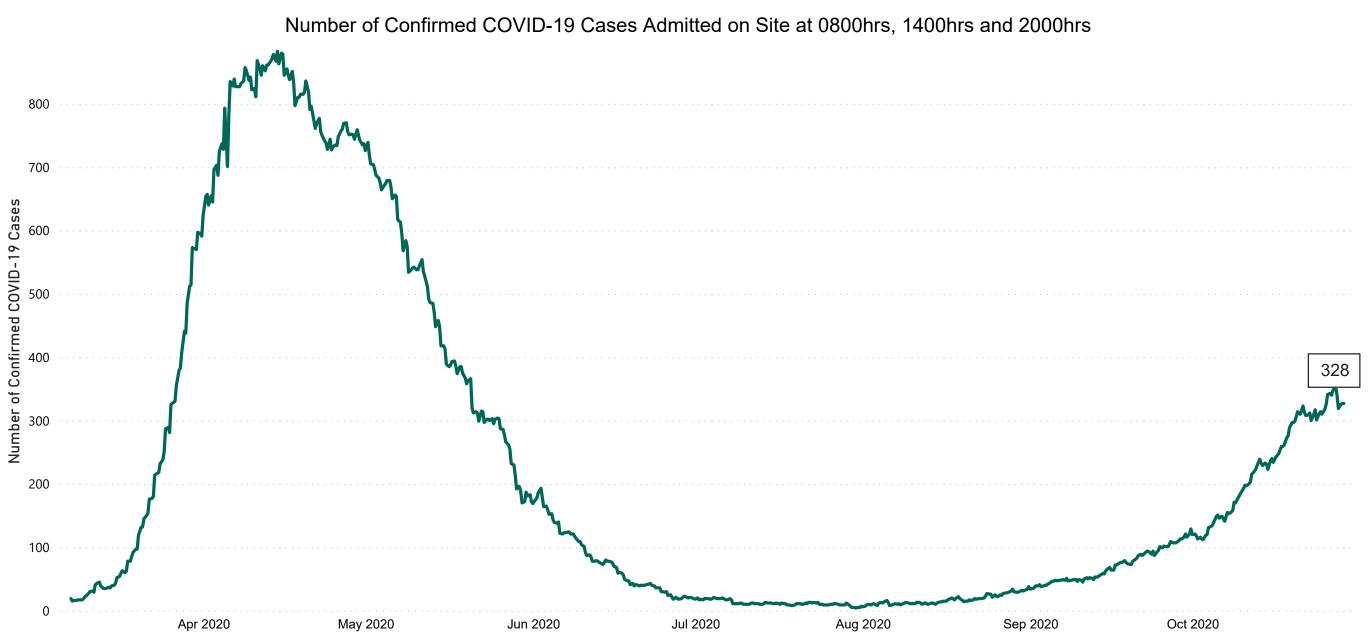

# Number of Confirmed COVID-19 Cases Admitted across 29 acute sites (including CHI)