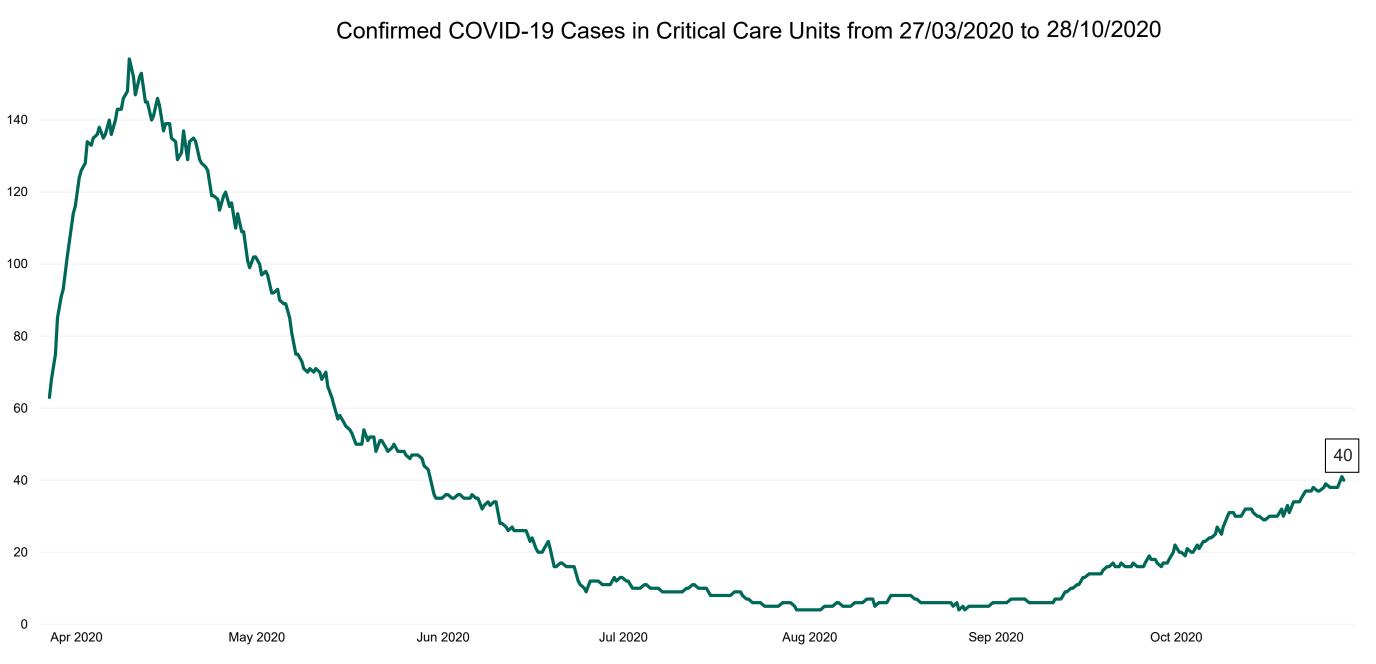

#### **Confirmed COVID-19 Cases in Critical Care Units**

Confirmed COVID-19 Cases in Critical Care Units 28/10/2020

#### **Confirmed COVID-19 Cases in Critical Care Units**