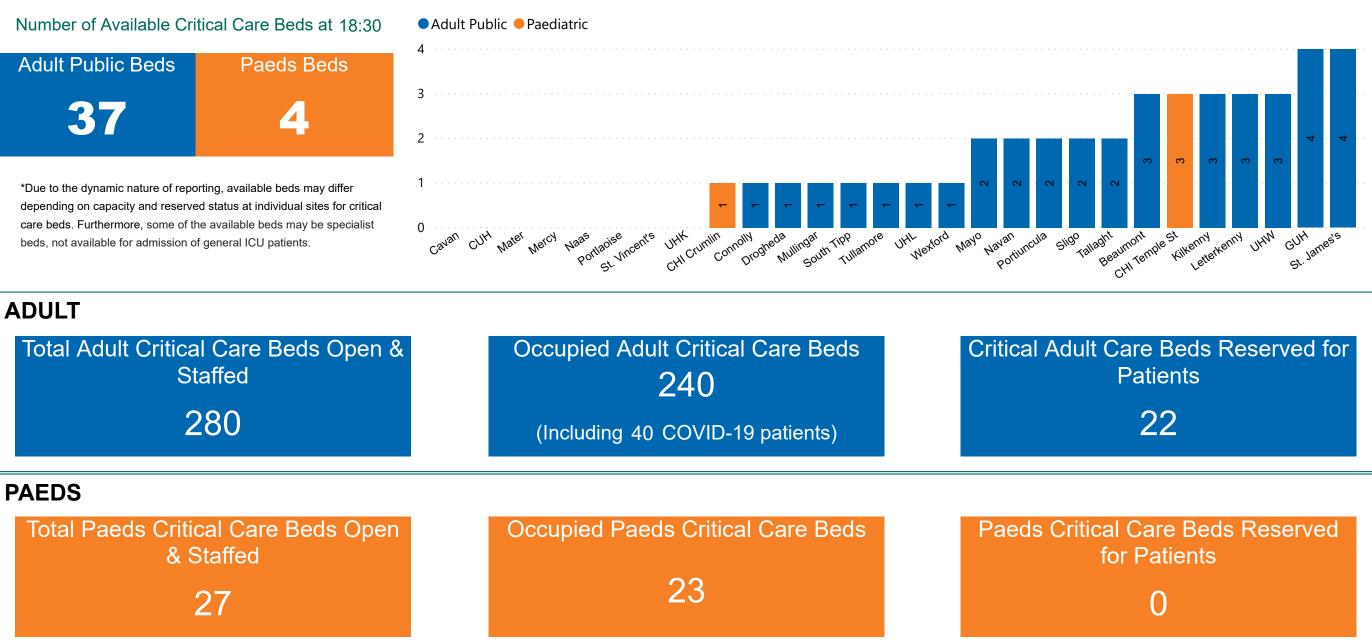

### Number of Critical Beds Available on 28/10/2020

**Available Critical Care Beds** 

Sources: (Critical Care Bed Vacancies) - ICU Bed Information System (National Office of Clinical Audit (NOCA))

### **Critical Care Summary as at 28/10/2020 18:30**