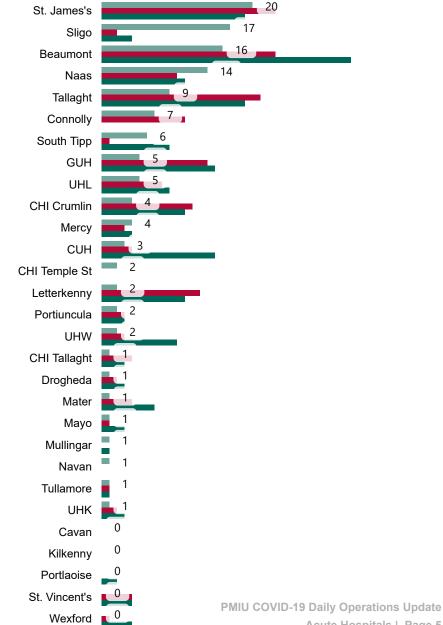

#### **Suspected COVID-19 Cases in Critical Care Units**

Suspected COVID-19 Cases in Critical Care Units 28/10/2020