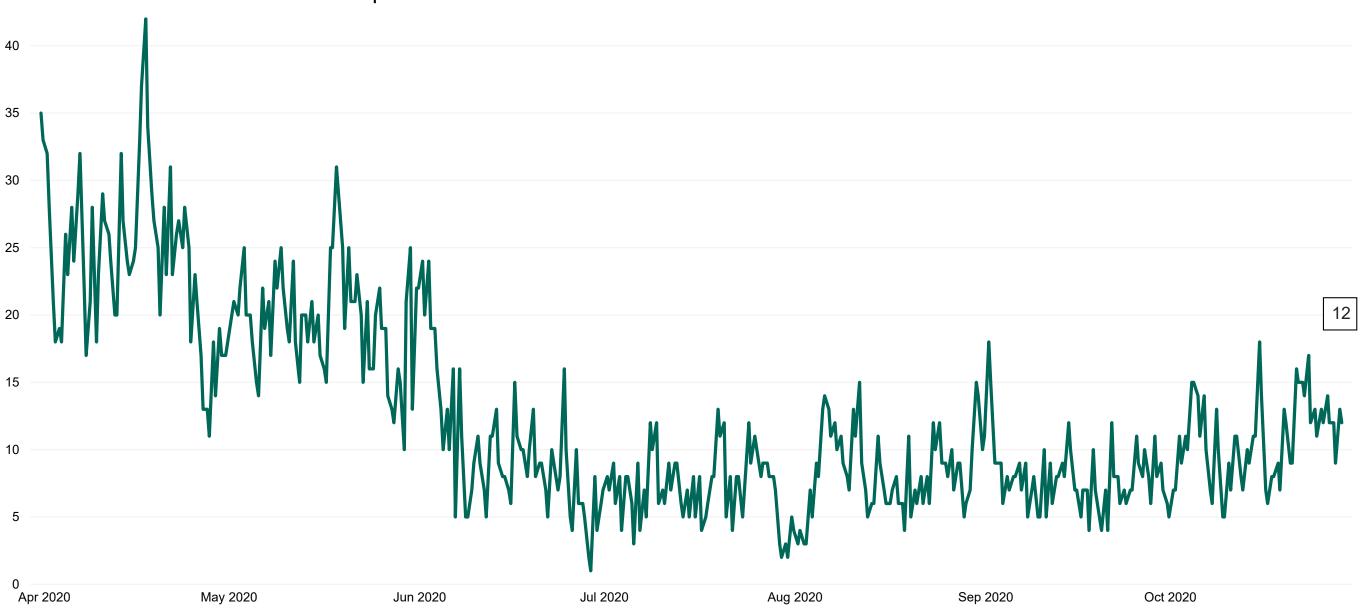

#### **Suspected COVID-19 Cases in Critical Care Units**

Suspected COVID-19 Cases in Critical Care Units 28/10/2020

### **Suspected COVID-19 Cases in Critical Care Units**

Suspected COVID-19 Cases in Critical Care Units from 31/03/2020 to 28/10/2020

Source: ICU Bed Information System (National office of Clinical Audit (NOCA))