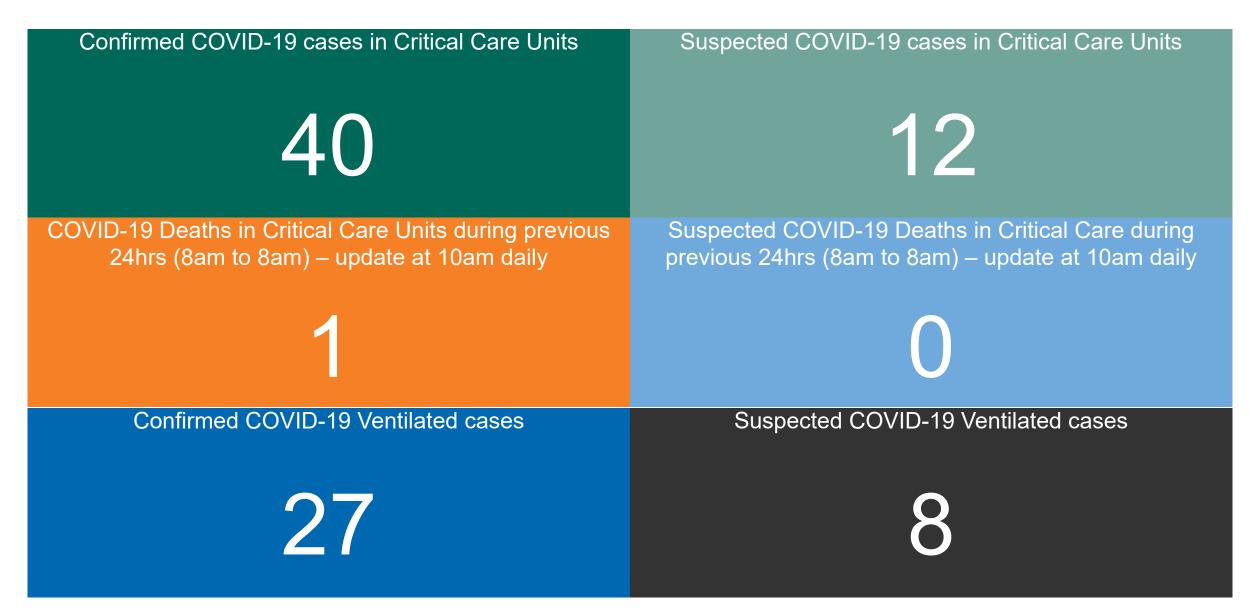

### **Critical Care Summary as at 28/10/2020 18:30**

#### **Confirmed COVID-19 Cases in Critical Care Units**

Confirmed COVID-19 Cases in Critical Care Units 28/10/2020

#### **Confirmed COVID-19 Cases in Critical Care Units**