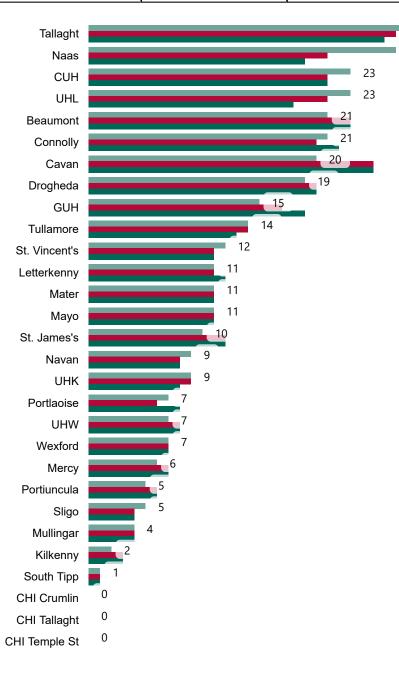

#### Geographical Spread of COVID-19 Confirmed Cases and Suspected Cases across Acute Hospital Sites as at 28/10/2020 20:00