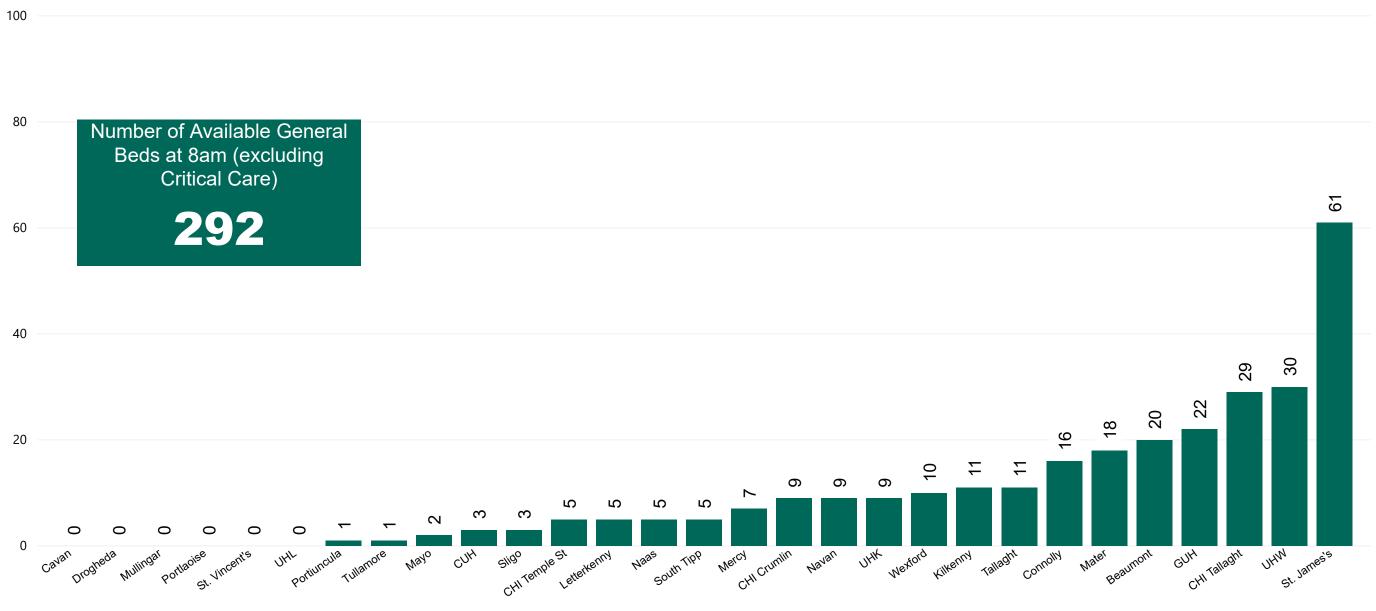

al Confirmed COVID-19 Cases

| 8am | 2pm | 8pm |
|-----|-----|-----|
| 327 | 328 | 328 |

28

27



Total Confirmed COVID-19 Cases (Past 24 Hours)

| 8am | 2pm | 8pm |
|-----|-----|-----|
| 17  | 19  | 31  |



Current Number of COVID-19 Suspected Cases

| 8am | 2pm | 8pm |
|-----|-----|-----|
| 204 | 170 | 126 |



Acute Hospitals | Page 5

# Number of Confirmed COVID-19 Cases Admitted across 29 acute sites (including CHI)



# Percentage Variance at <u>8am</u> of Confirmed COVID-19 cases Admitted Across 29 sites compared to the previous day

% Variance at 8am of confirmed COVID-19 cases admitted across 29 sites to the previous day



-7.6%

# Number of Suspected COVID-19 Swab Results Awaited Across 29 acute sites as at 28/10/2020



#### Number of Available General Beds on 28/10/2020





### Number of Critical Beds Available on 28/10/2020

**Available Critical Care Beds** 



Sources: (Critical Care Bed Vacancies) - ICU Bed Information System (National Office of Clinical Audit (NOCA))

### **Critical Care Summary as at 28/10/2020 18:30**



#### **Confirmed COVID-19 Cases in Critical Care Units**

Confirmed COVID-19 Cases in Critical Care Units 28/10/2020



#### **Confirmed COVID-19 Cases in Critical Care Units**



#### **Suspected COVID-19 Cases in Critical Care Units**

Suspected COVID-19 Cases in Critical Care Units 28/10/2020



### **Suspected COVID-19 Cases in Critical Care Units**



Suspected COVID-19 Cases in Critical Care Units from 31/03/2020 to 28/10/2020

Source: ICU Bed Information System (National office of Clinical Audit (NOCA))

PMIU COVID-19 Daily Ope