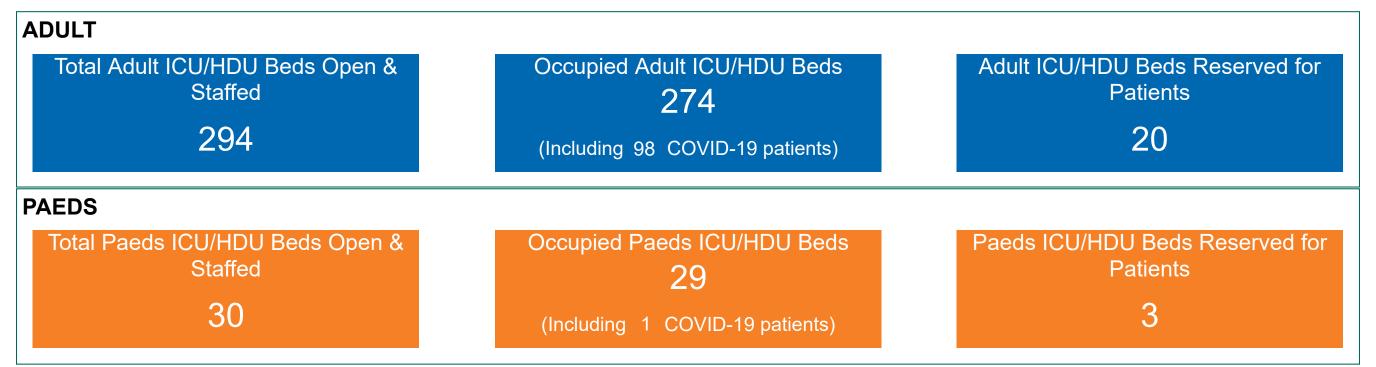

## ICU/HDU Summary as at 28/10/2021 10:30

#### Available ICU/HDU Beds

## Number of ICU/HDU Beds Available on 28/10/2021

\*Due to the dynamic nature of reporting, available beds may differ depending on capacity and reserved status at individual sites for critical care beds. Furthermore, some of the available beds may be specialist beds, not available for admission of general ICU patients.