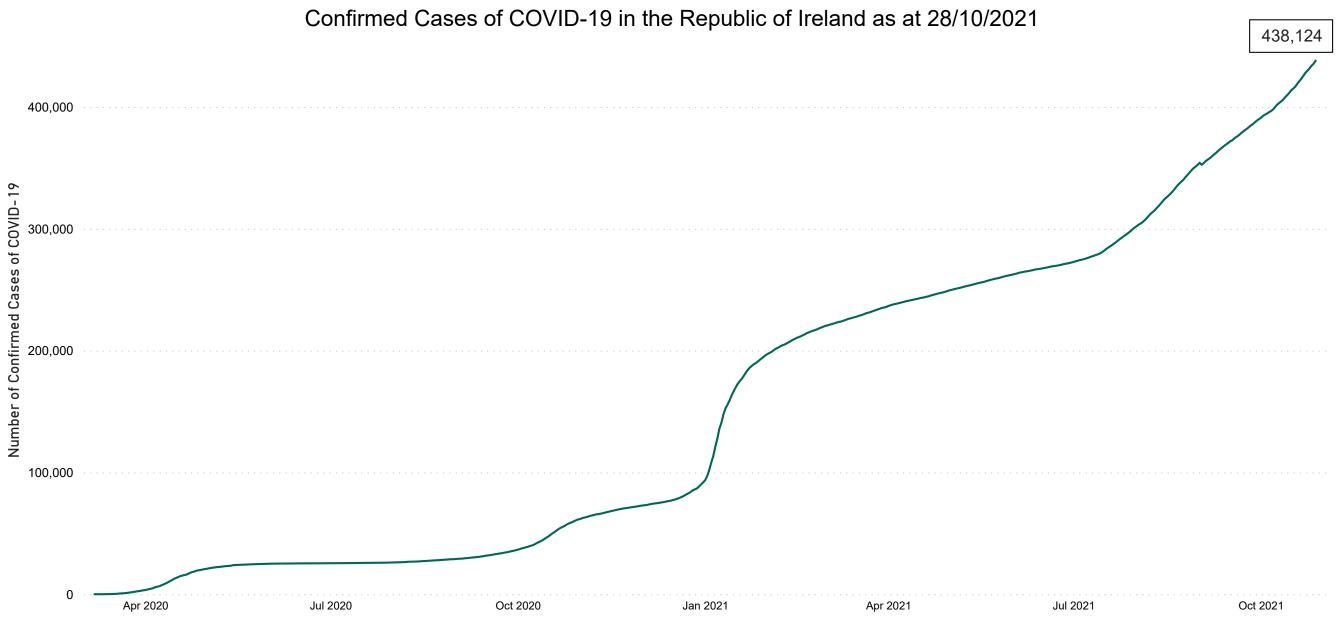

## Confirmed Cases of COVID-19 in the Republic of Ireland as at 28/10/2021

**Source:** Department of Health 2020, < https://www.gov.ie/en/news/7e0924-latest-updates-on-covid-19-coronavirus/> up to 14/05/21 and from <https://covid19ireland-geohive.hub.arcgis.com/> thereafter