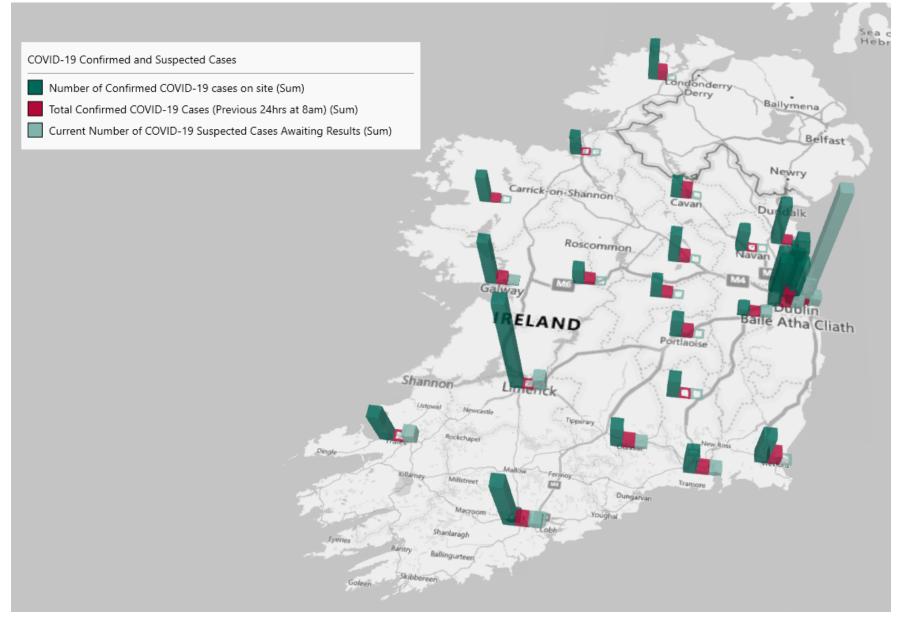

## Geographical Spread of COVID-19 Confirmed Cases and Suspected Cases across Acute Hospital Sites as at 28/10/2021 20:00