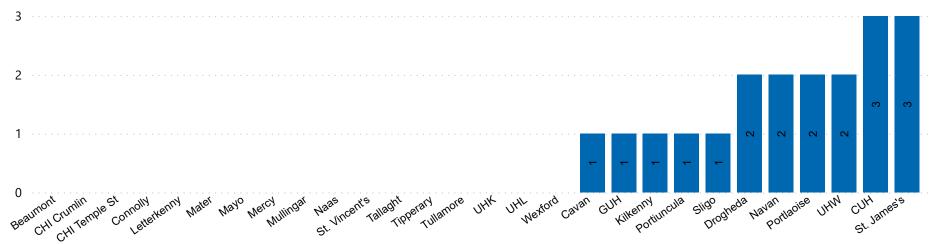

### **Confirmed COVID-19 Cases in ICU/HDU**

Confirmed COVID-19 Cases in ICU/HDU 28/10/2021

## **Confirmed COVID-19 Cases in ICU/HDU**