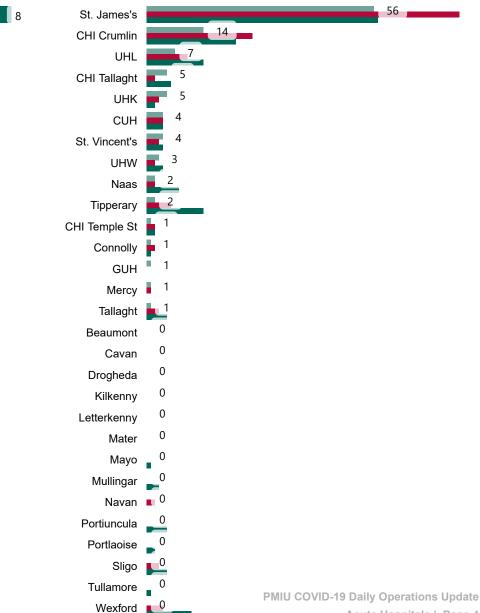

## Geographical Spread of COVID-19 Confirmed Cases and Suspected Cases across Acute Hospital Sites as at 28/10/2021 20:00

# Number of Suspected COVID-19 Swab Results Awaited Across 29 acute sites as at 28/10/2021

Number of COVID-19 Swab Results Awaited at 0800hrs, 1400hrs and 2000hrs

PMIU COVID-19 Daily Operations Update Acute Hospitals | Page 7