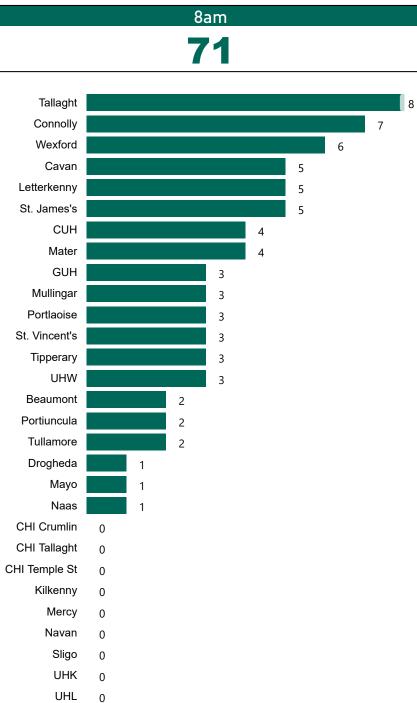

## Geographical Spread of COVID-19 Confirmed Cases and Suspected Cases across Acute Hospital Sites as at 28/10/2021 20:00

### Total Confirmed COVID-19 Cases

| 8am        | 2pm | 8pm |
|------------|-----|-----|
| <b>487</b> | 469 | 460 |

50