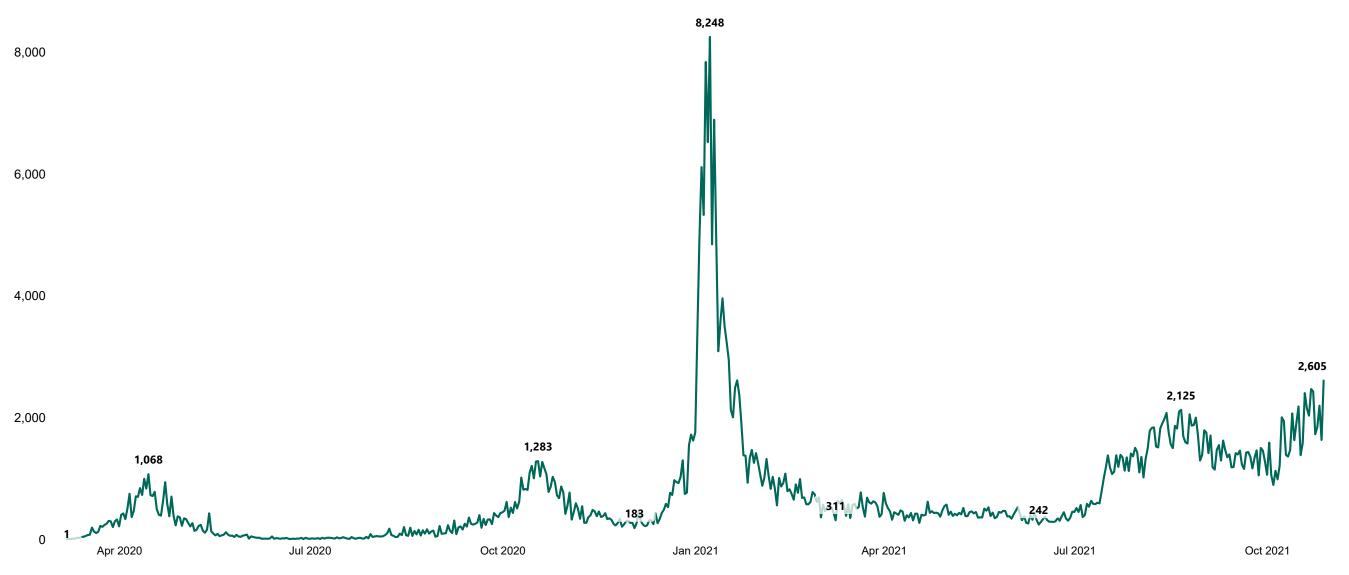

### New Confirmed COVID-19 Cases in the Republic of Ireland as at 28/10/2021

New Confirmed COVID-19 Cases in the Republic of Ireland as at 28/10/2021

**Source:** Department of Health 2020, < https://www.gov.ie/en/news/7e0924-latest-updates-on-covid-19-coronavirus/> up to 05/09/21 and from <https://covid19ireland-geohive.hub.arcgis.com/> thereafter