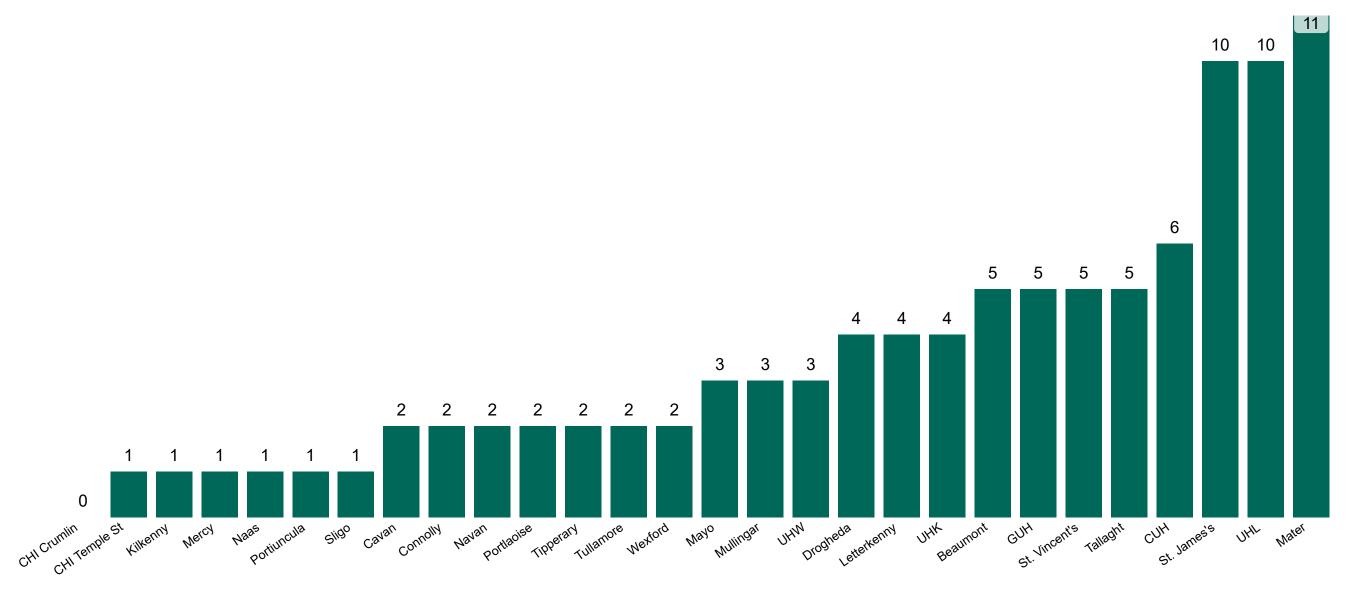

# Number of Confirmed COVID-19 Cases Admitted across 29 acute sites (including CHI)

Number of Confirmed COVID-19 Cases Admitted on Site at 0800hrs, 1400hrs and 2000hrs