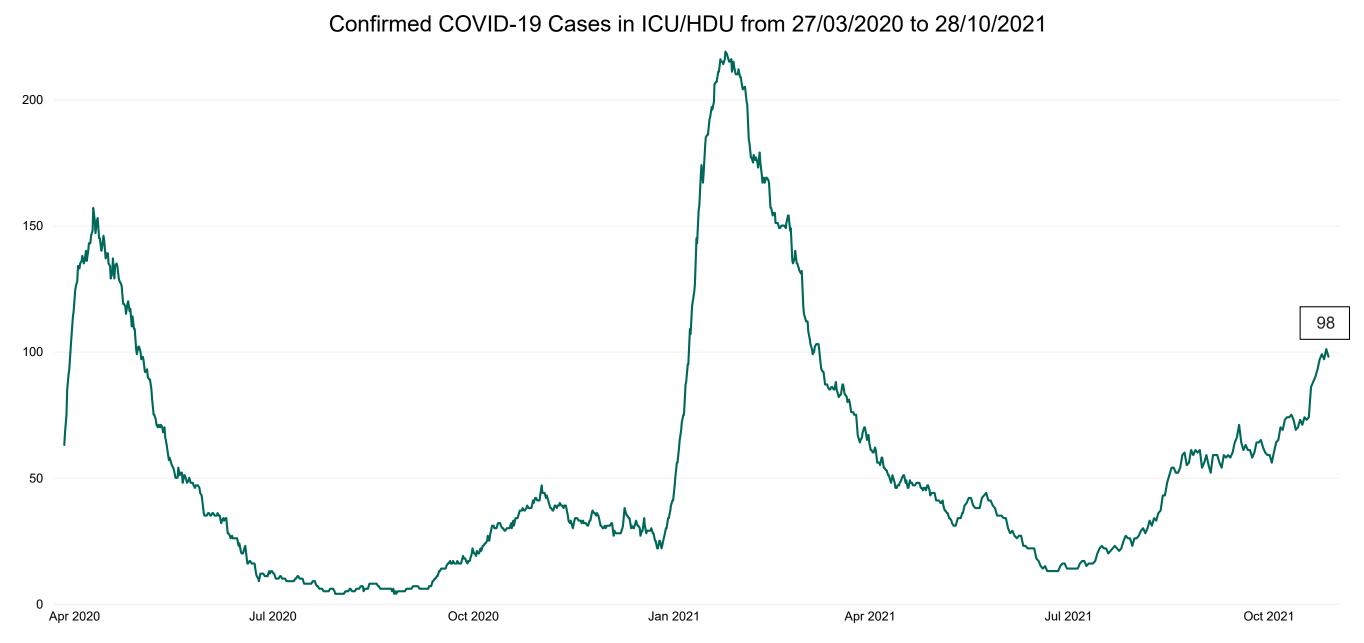

## **Confirmed COVID-19 Cases in ICU/HDU**

### **Confirmed COVID-19 Cases in ICU/HDU**

Confirmed COVID-19 Cases in ICU/HDU 28/10/2021