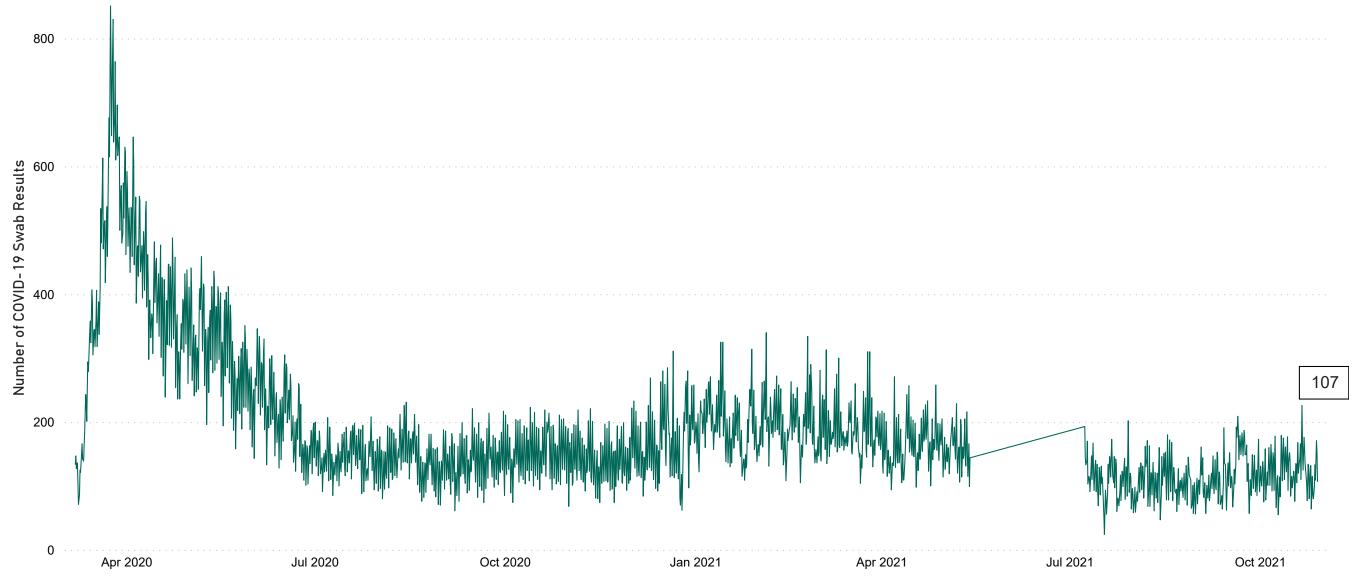

# Number of Suspected COVID-19 Swab Results Awaited Across 29 acute sites as at 28/10/2021

Number of COVID-19 Swab Results Awaited at 0800hrs, 1400hrs and 2000hrs

PMIU COVID-19 Daily Operations Update Acute Hospitals | Page 7