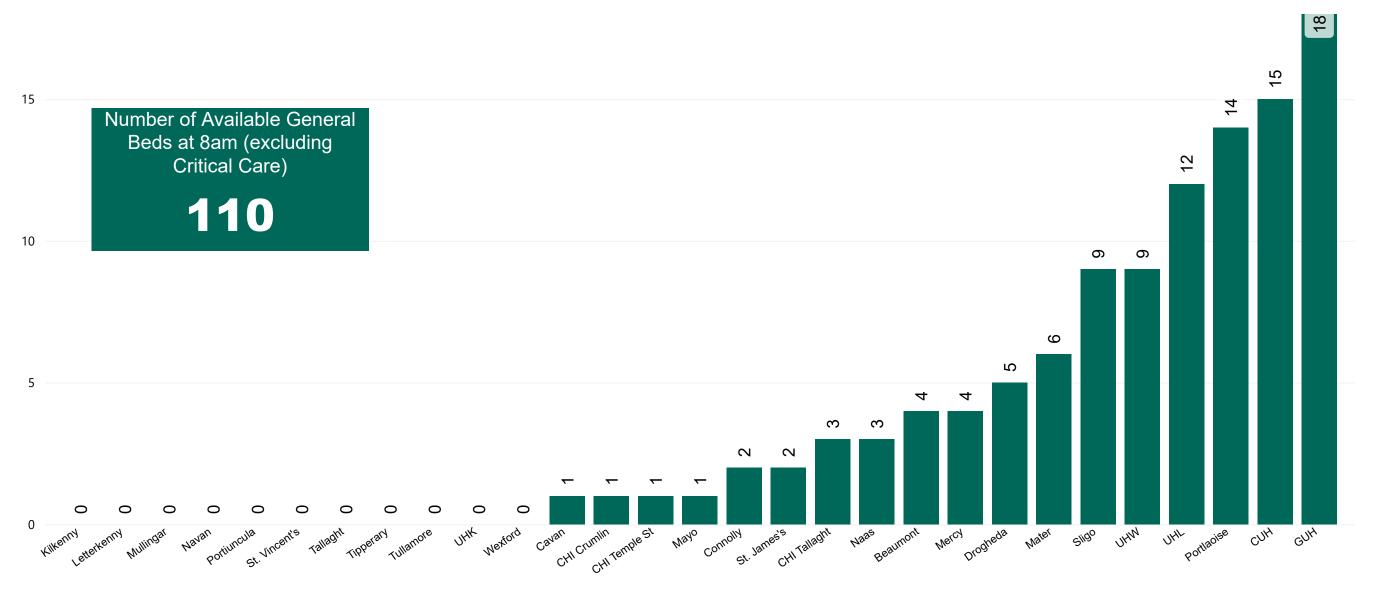

### Number of Available General Beds on 28/10/2021

Number of Available General Beds