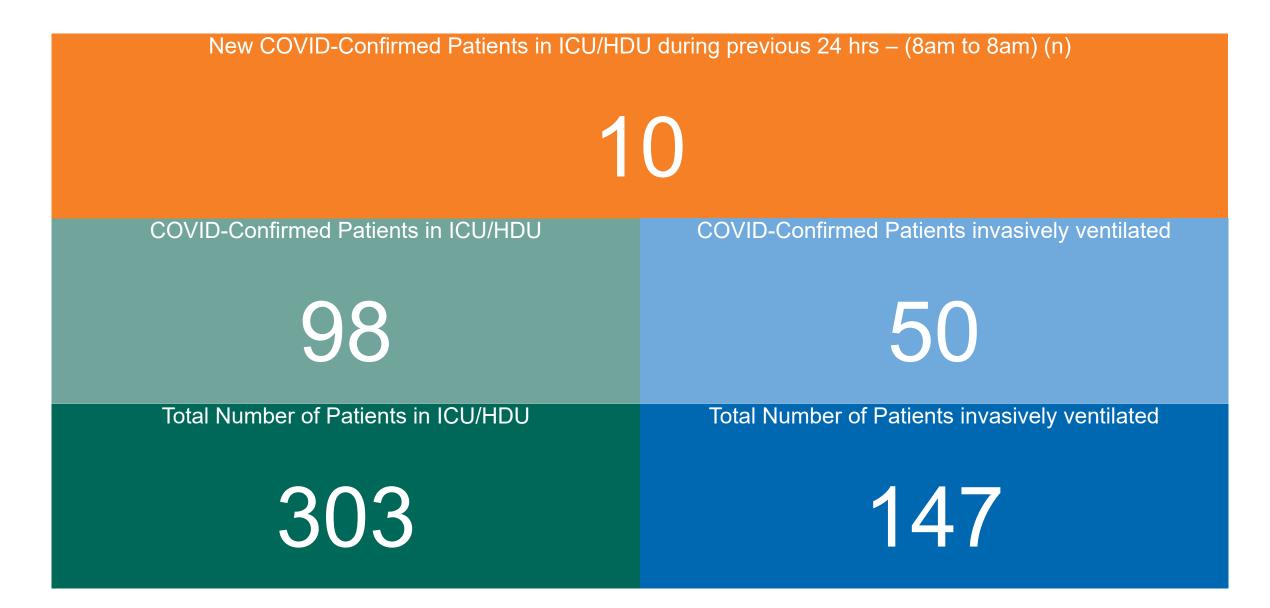

## **Confirmed COVID-19 Cases in ICU/HDU**

### **Confirmed COVID-19 Cases in ICU/HDU**

Confirmed COVID-19 Cases in ICU/HDU 28/10/2021