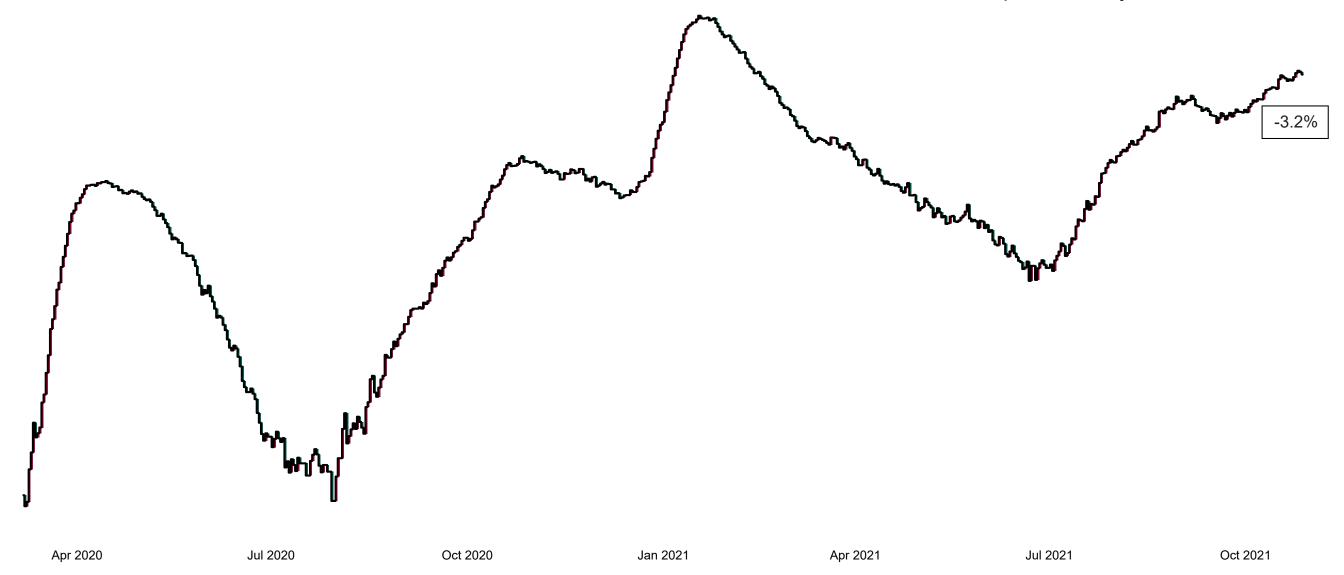

# Percentage Variance at <u>8am</u> of Confirmed COVID-19 cases Admitted Across 29 sites compared to the previous day

% Variance at 8am of confirmed COVID-19 cases admitted across 29 sites to the previous day