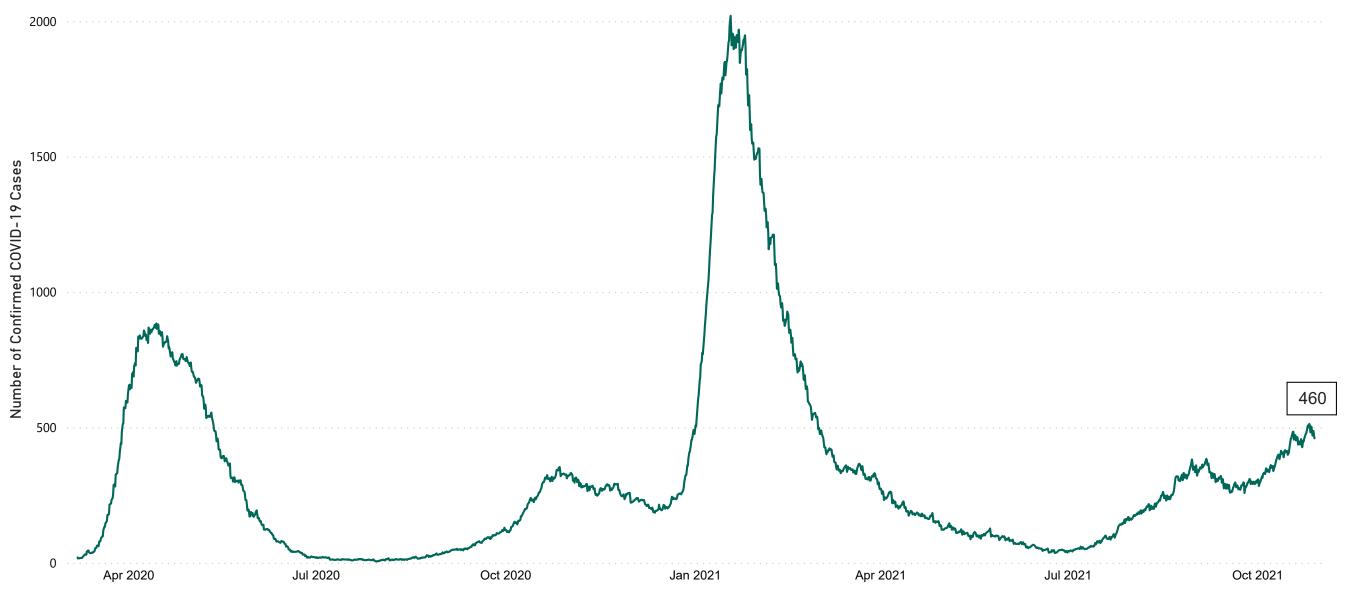

## Confirmed Cases of COVID-19 in the Republic of Ireland as at 28/10/2021

**Source:** Department of Health 2020, < https://www.gov.ie/en/news/7e0924-latest-updates-on-covid-19-coronavirus/> up to 14/05/21 and from <https://covid19ireland-geohive.hub.arcgis.com/> thereafter