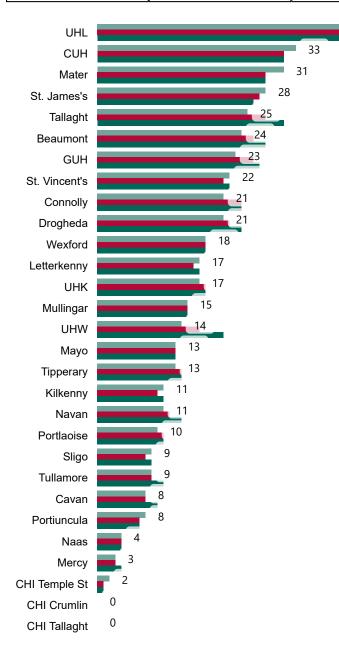

# Number of Confirmed COVID-19 Cases Admitted across 29 acute sites (including CHI)

Number of Confirmed COVID-19 Cases Admitted on Site at 0800hrs, 1400hrs and 2000hrs