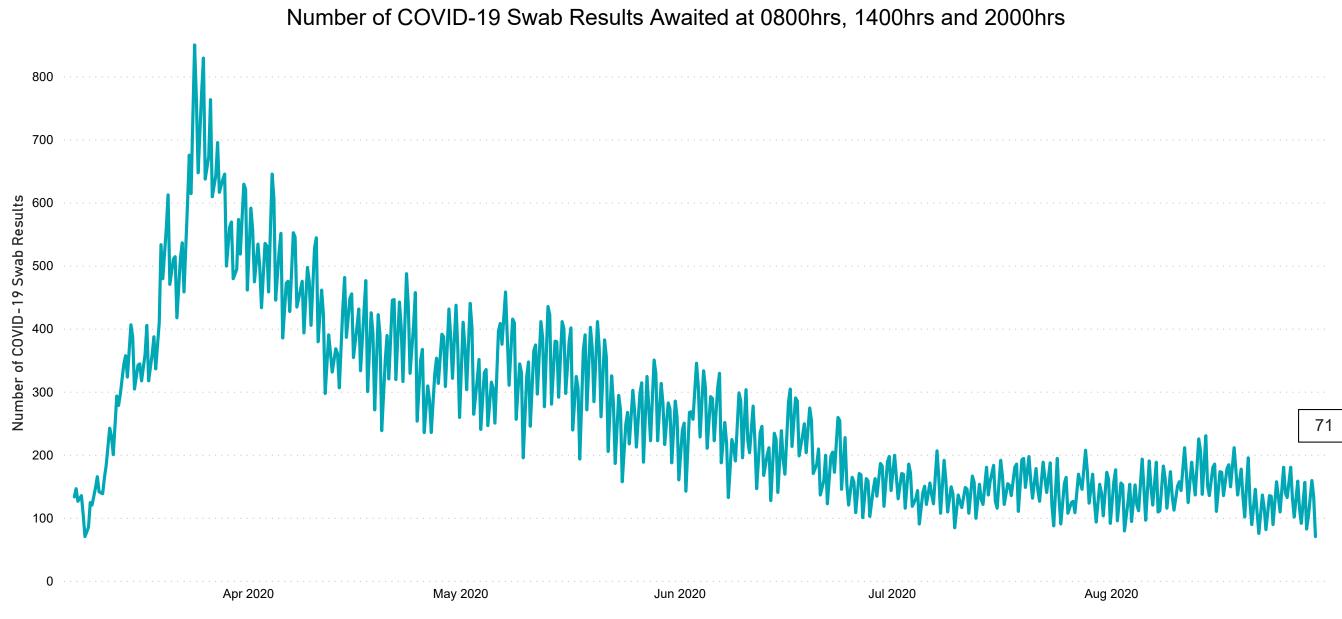

#### Current Number of COVID-19 Suspected Cases

| 8am | 2pm | 8pm |
|-----|-----|-----|
| 160 | 134 | 71  |

Acute Hospitals | Page 5

## Number of Suspected COVID-19 Swab Results Awaited Across 29 acute sites as at 29/08/2020