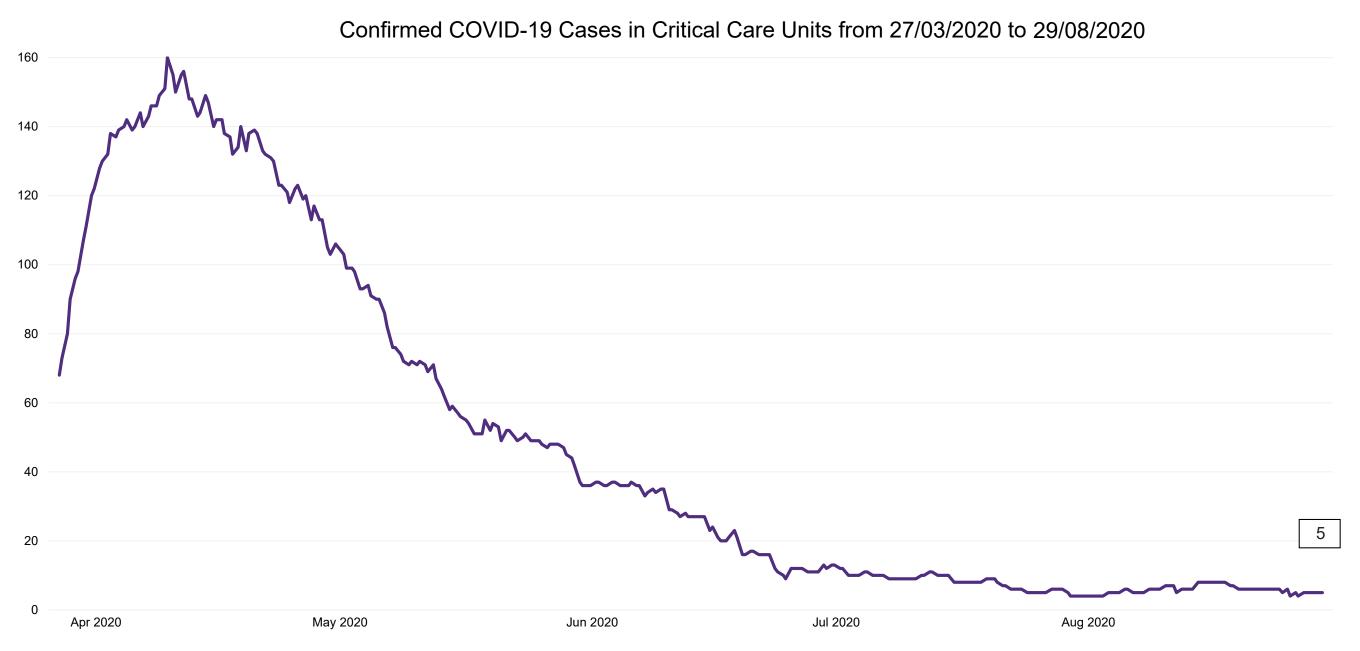

sites compared to the previous day

% Variance at 8am of confirmed COVID-19 cases admitted across 29 sites to the previous day



## Number of Suspected COVID-19 Swab Results Awaited Across 29 acute sites as at 29/08/2020



#### Number of Vacant Beds and Critical Beds Available on 29/08/2020

(Note HSE COVID-19 Surge plan includes significant additional Critical Care Beds in addition to those indicated below)



Sources: (Critical Care Bed Vacancies) - ICU Bed Information System (National Office of Clinical Audit (NOCA)) | (General Bed Vacancies) - SBAR Portal

## **Critical Care Summary as at 29/08/2020 18:30**



### **Confirmed COVID-19 Cases in Critical Care Units**

Confirmed COVID-19 Cases in Critical Care Units 29/08/2020



## **Confirmed COVID-19 Cases in Critical Care Units**



### **Suspected COVID-19 Cases in Critical Care Units**

Suspected COVID-19 Cases in Critical Care Units 29/08/2020



## **Suspected COVID-19 Cases in Critical Care Units**



Source: ICU Bed Information System (National office of Clinical Audit (NOCA))

PMIU COVID-19 Daily Operations Update Acute Hospitals | Page 14

# **DOCUMENT ENDS**