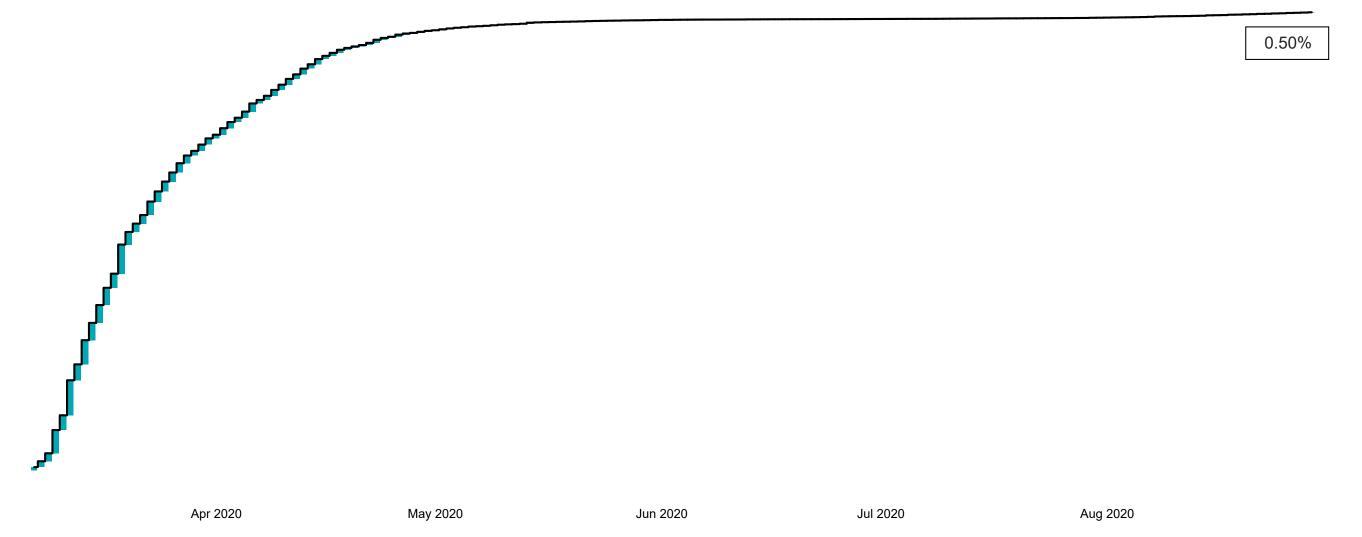

### Percentage Increase compared to the Previous Day as at 29/08/2020

% Increase in total confirmed cases compared to the previous day since 06 March \* Baseline is 13 cases at 05-March-2020