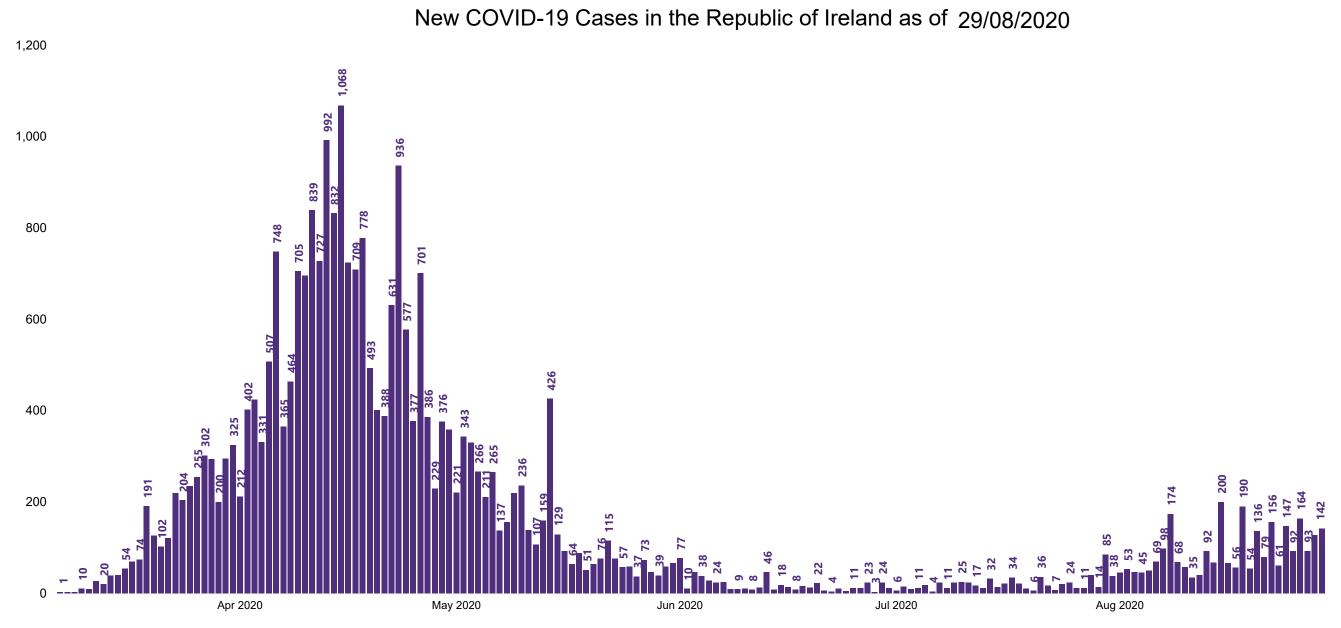

## New Confirmed COVID-19 Cases in the Republic of Ireland as at 29/08/2020

Source: Department of Health 2020, < https://www.gov.ie/en/news/7e0924-latest-updates-on-covid-19-coronavirus/>