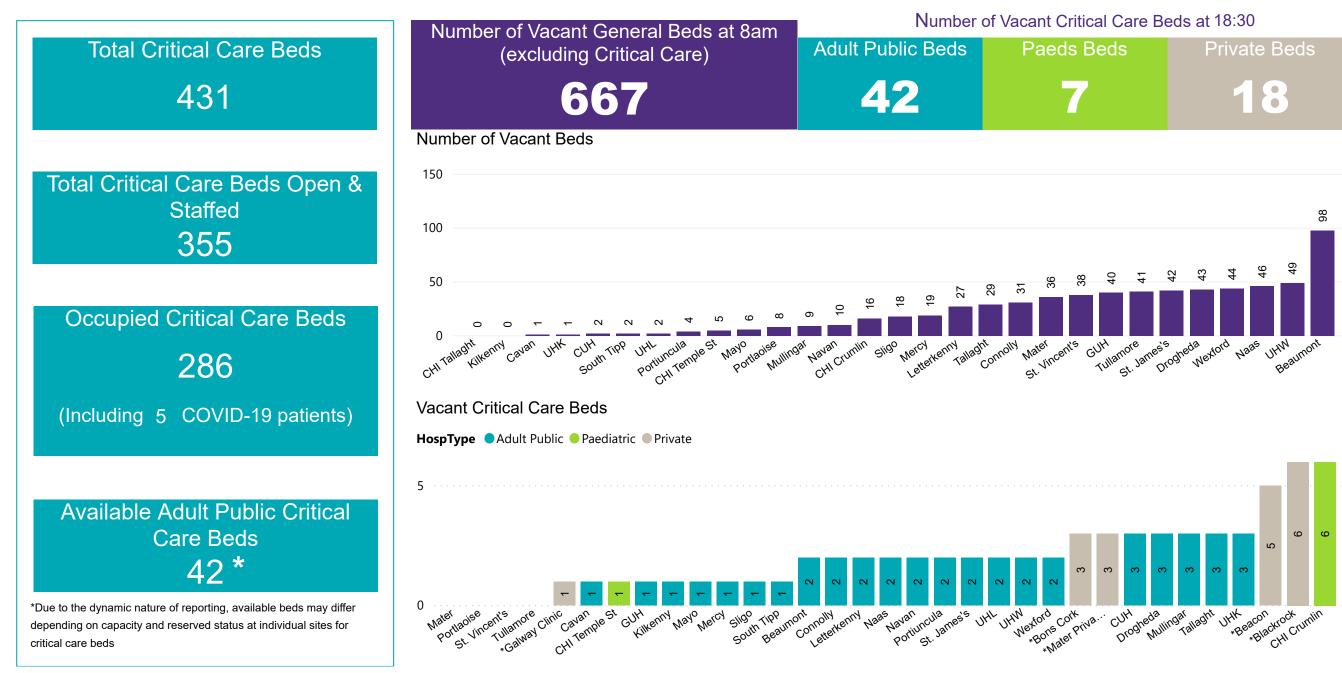

#### Number of Vacant Beds and Critical Beds Available on 29/08/2020

(Note HSE COVID-19 Surge plan includes significant additional Critical Care Beds in addition to those indicated below)

Sources: (Critical Care Bed Vacancies) - ICU Bed Information System (National Office of Clinical Audit (NOCA)) | (General Bed Vacancies) - SBAR Portal