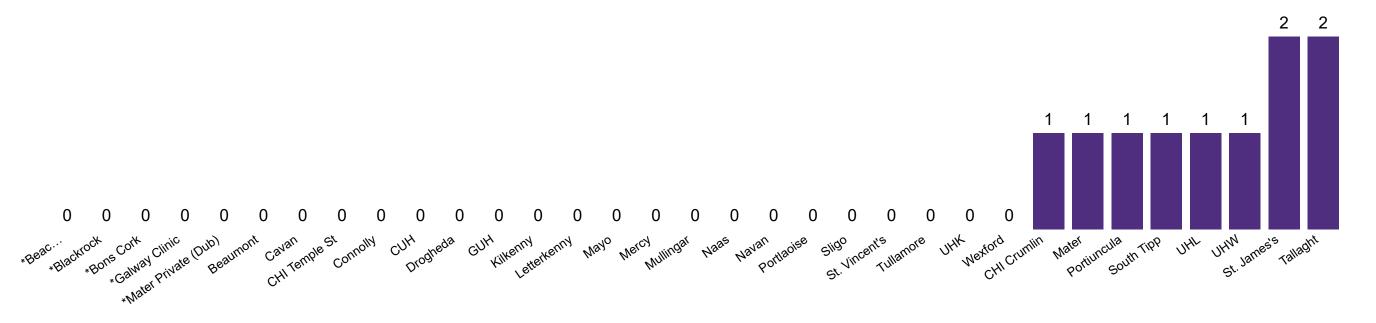

### **Suspected COVID-19 Cases in Critical Care Units**

Suspected COVID-19 Cases in Critical Care Units 29/08/2020

## **Suspected COVID-19 Cases in Critical Care Units**

Source: ICU Bed Information System (National office of Clinical Audit (NOCA))

PMIU COVID-19 Daily Operations Update Acute Hospitals | Page 14