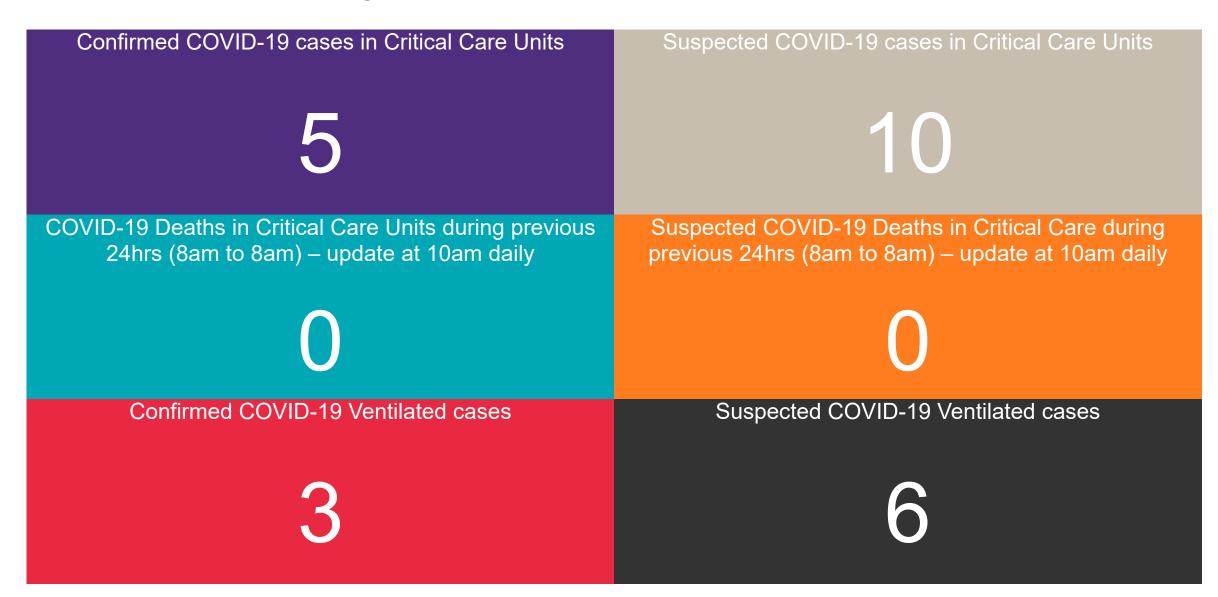

## **Critical Care Summary as at 29/08/2020 18:30**

### **Confirmed COVID-19 Cases in Critical Care Units**

Confirmed COVID-19 Cases in Critical Care Units 29/08/2020

## **Confirmed COVID-19 Cases in Critical Care Units**

### **Suspected COVID-19 Cases in Critical Care Units**

Suspected COVID-19 Cases in Critical Care Units 29/08/2020

## **Suspected COVID-19 Cases in Critical Care Units**

Source: ICU Bed Information System (National office of Clinical Audit (NOCA))

PMIU COVID-19 Daily Operations Update Acute Hospitals | Page 14