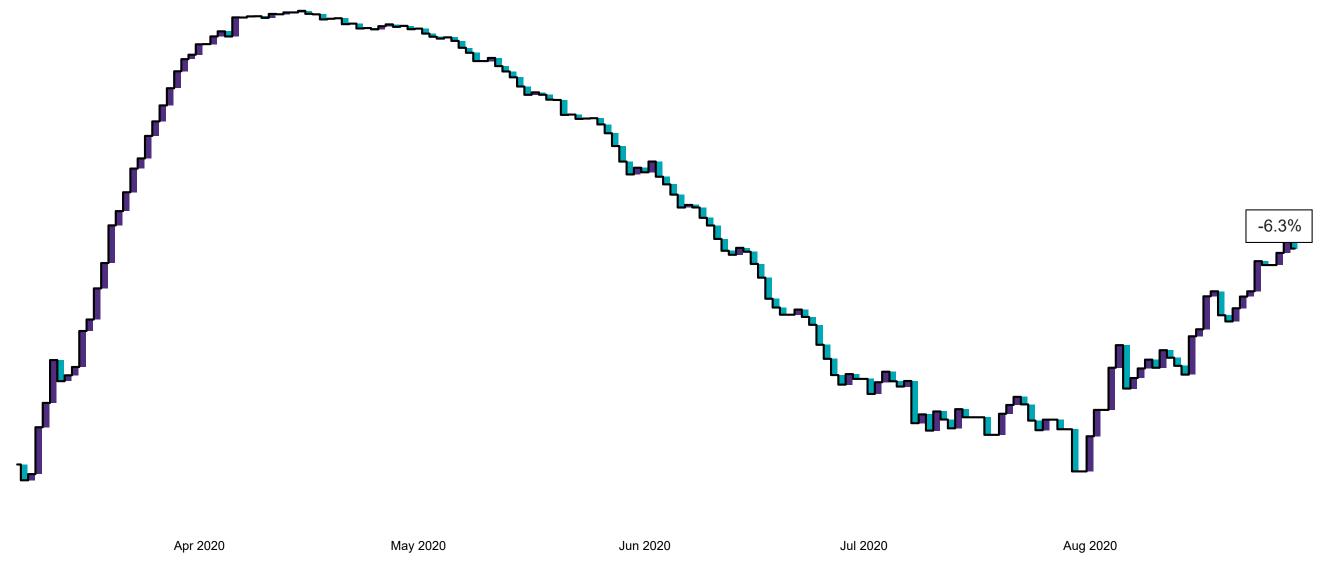

# Number of Confirmed COVID-19 Cases Admitted across 29 acute sites (including CHI)

Number of Confirmed COVID-19 Cases Admitted on Site at 0800hrs, 1400hrs and 2000hrs 800 700 Number of Confirmed COVID-19 Cases 600 500 400 300 200 100 31 0 Apr 2020 May 2020 Jul 2020 Aug 2020 Jun 2020

## Percentage Variance at <u>8am</u> of Confirmed COVID-19 cases Admitted Across 29 sites compared to the previous day

% Variance at 8am of confirmed COVID-19 cases admitted across 29 sites to the previous day