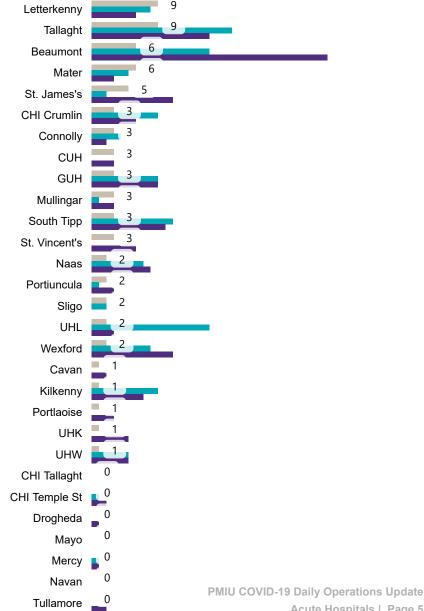

## Number of Suspected COVID-19 Swab Results Awaited Across 29 acute sites as at 29/08/2020