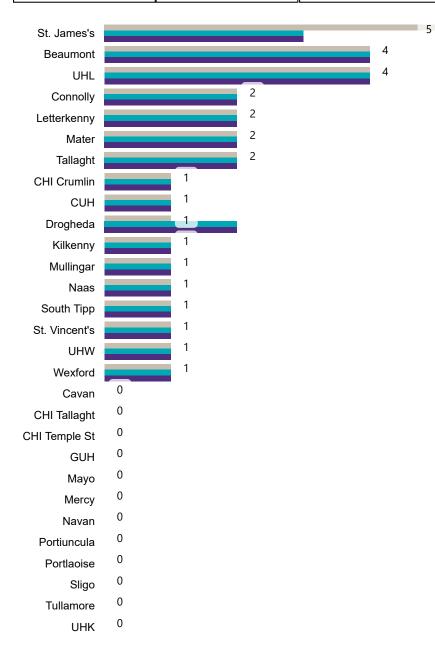

#### Current Number of COVID-19 Suspected Cases

| 8am | 2pm | 8pm |
|-----|-----|-----|
| 160 | 134 | 71  |

Acute Hospitals | Page 5