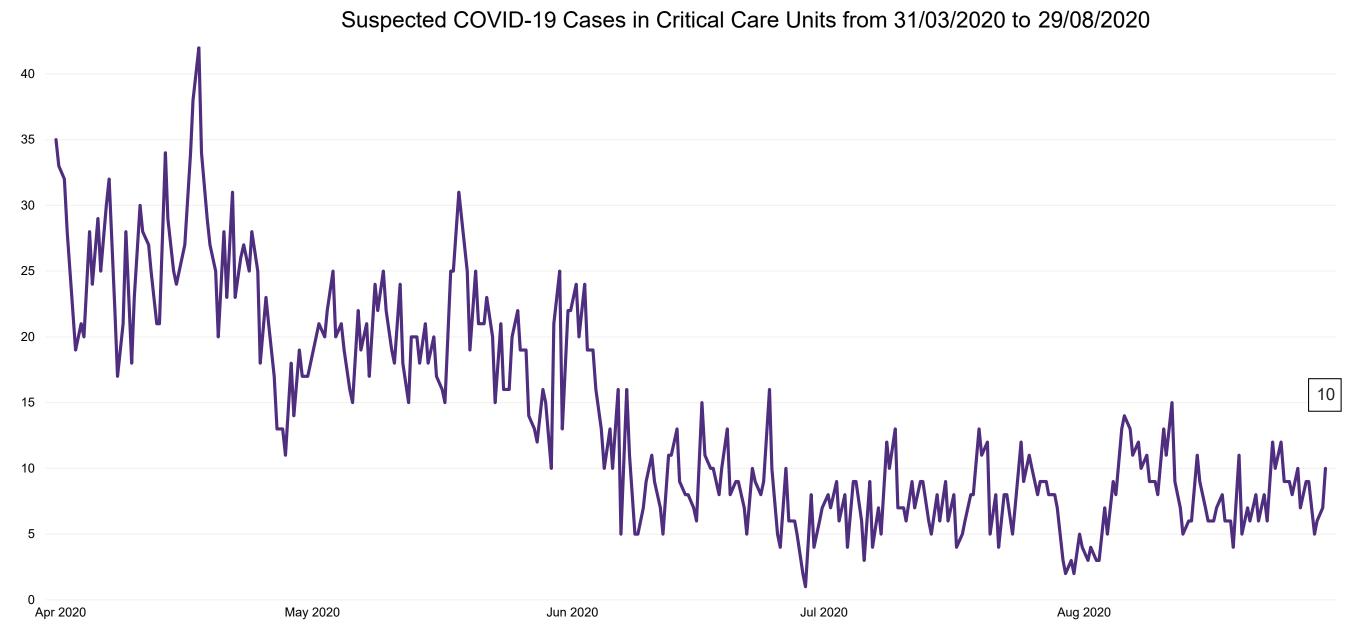

## **Suspected COVID-19 Cases in Critical Care Units**

Source: ICU Bed Information System (National office of Clinical Audit (NOCA))

PMIU COVID-19 Daily Operations Update Acute Hospitals | Page 14