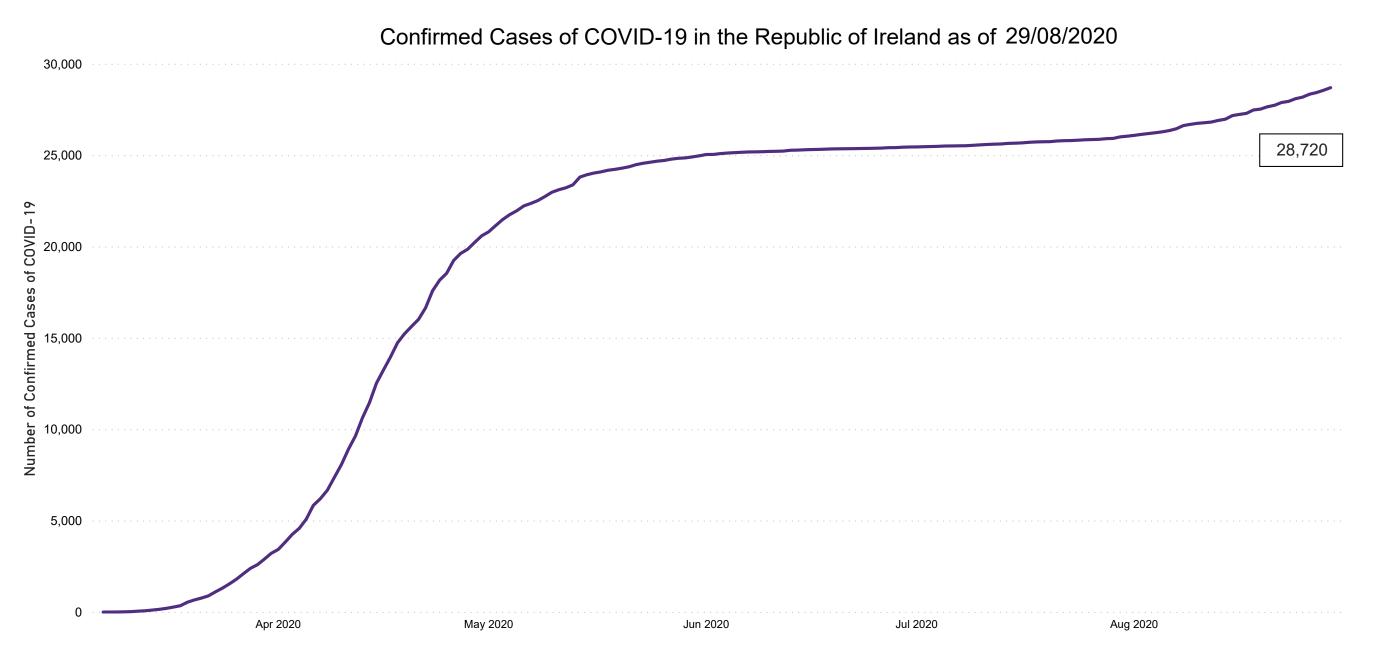

**COVID-19 Daily Operations Update Acute Hospitals** 

Performance Management and Improvement Unit

2000hrs Saturday 29th August 2020

## New Confirmed COVID-19 Cases in the Republic of Ireland as at 29/08/2020



Source: Department of Health 2020, < https://www.gov.ie/en/news/7e0924-latest-updates-on-covid-19-coronavirus/>

### Percentage Increase compared to the Previous Day as at 29/08/2020

% Increase in total confirmed cases compared to the previous day since 06 March \* Baseline is 13 cases at 05-March-2020



## Confirmed Cases of COVID-19 in the Republic of Ireland as at 29/08/2020



### Geographical Spread of COVID-19 Confirmed Cases and Suspected Cases across Acute Hospital Sites as at 29/08/2020 20:00



#### Total Confirmed COVID-19 Cases

| 8am | 2pm | 8pm |
|-----|-----|-----|
| 30  | 30  | 31  |



#### Total Confirmed COVID-19 Cases (Past 24 Hours)





#### Current Number of COVID-19 Suspected Cases

| 8am | 2pm | 8pm |
|-----|-----|-----|
| 160 | 134 | 71  |



Acute Hospitals | Page 5

# Number of Confirmed COVID-19 Cases Admitted across 29 acute sites (including CHI)

Number of Confirmed COVID-19 Cases Admitted on Site at 0800hrs, 1400hrs and 2000hrs 800 700 Number of Confirmed COVID-19 Cases 600 500 400 300 200 100 31 0 Apr 2020 May 2020 Jul 2020 Aug 2020 Jun 2020

## Percentage Variance at <u>8am</u> of Confirmed COVID-19 cases Admitted Across 29 sites