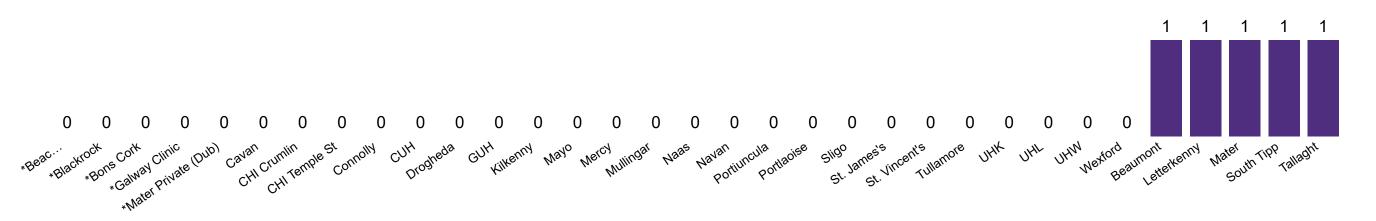

### **Confirmed COVID-19 Cases in Critical Care Units**

Confirmed COVID-19 Cases in Critical Care Units 29/08/2020

## **Confirmed COVID-19 Cases in Critical Care Units**