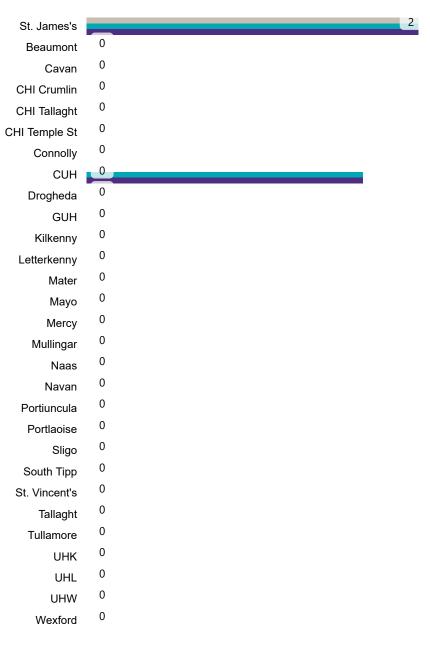

### **Confirmed COVID-19 Cases in Critical Care Units**

Confirmed COVID-19 Cases in Critical Care Units 29/08/2020

## **Confirmed COVID-19 Cases in Critical Care Units**