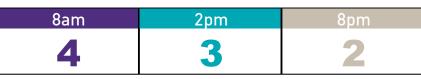

#### Total Confirmed COVID-19 Cases

| 8am | 2pm | 8pm |
|-----|-----|-----|
| 30  | 30  | 31  |