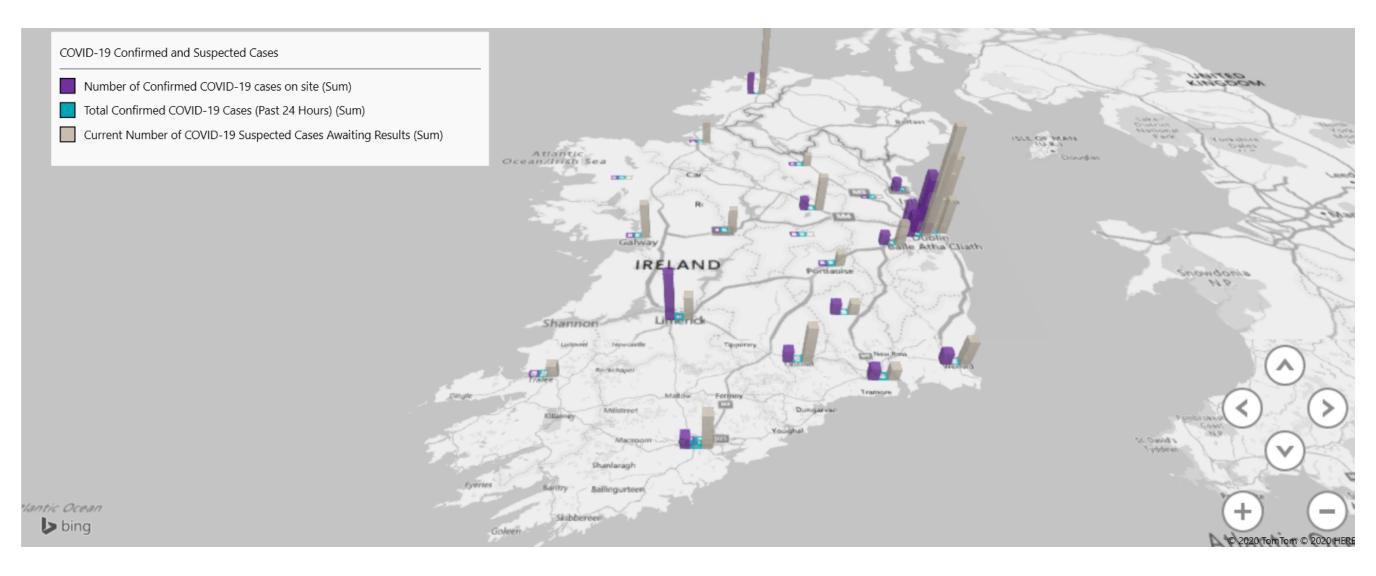

### Geographical Spread of COVID-19 Confirmed Cases and Suspected Cases across Acute Hospital Sites as at 29/08/2020 20:00