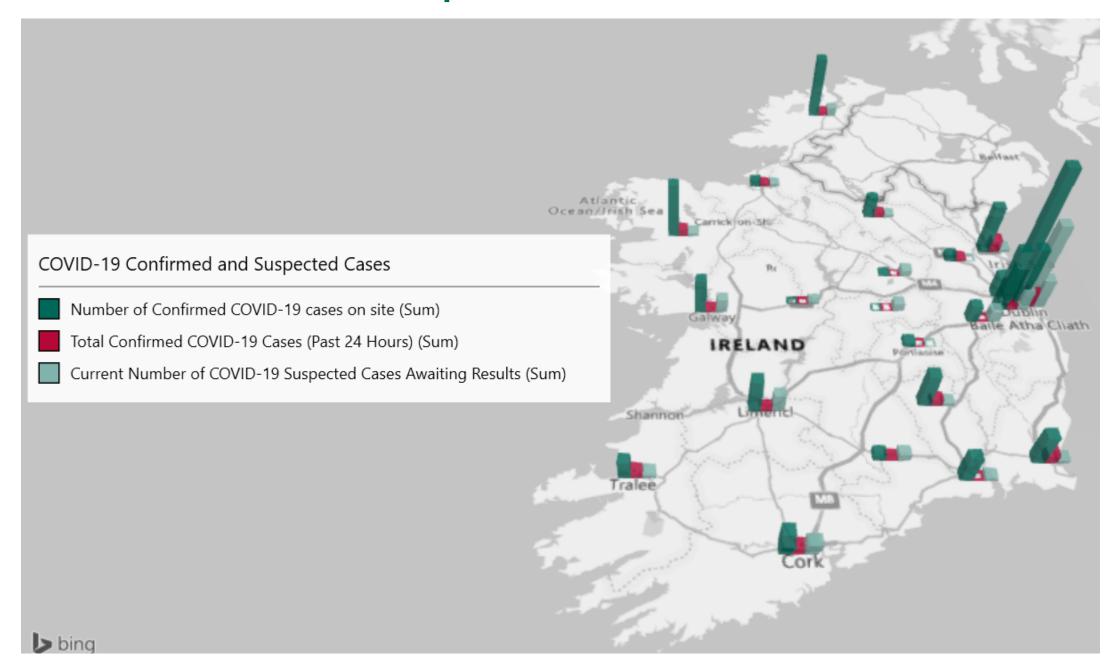

## Geographical Spread of COVID-19 Confirmed Cases and Suspected Cases across Acute Hospital Sites as at 29/12/2020 20:00