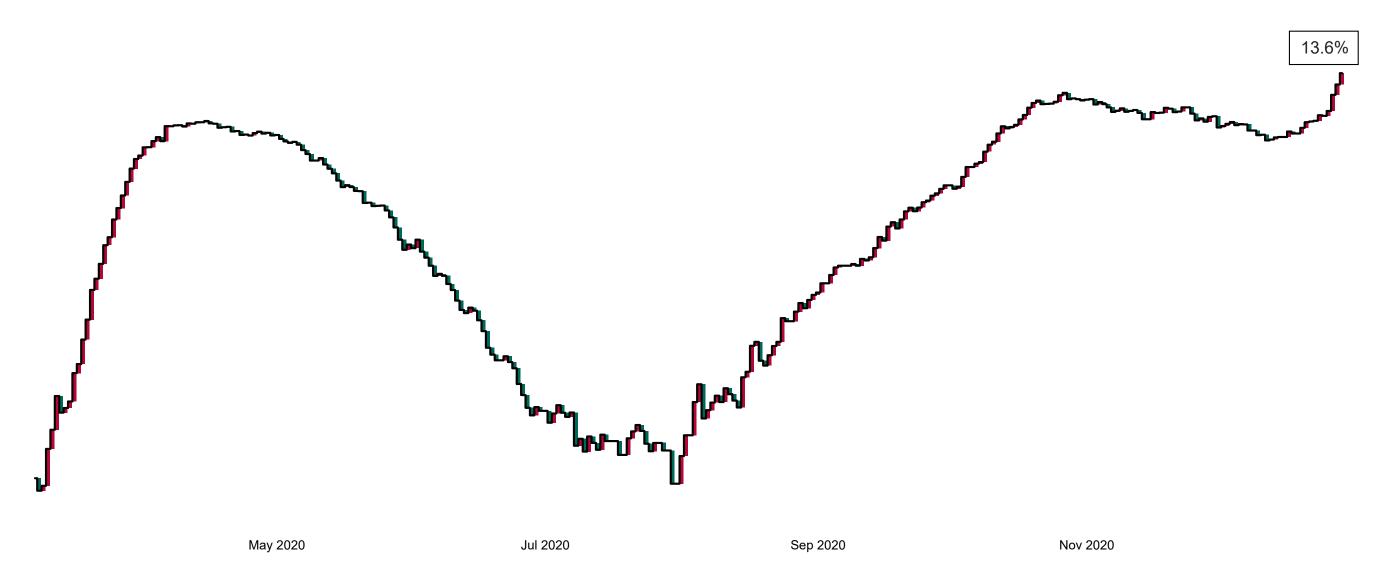

#### Percentage Increase compared to the Previous Day as at 29/12/2020

% Increase in total confirmed cases compared to the previous day since 06 March
\* Baseline is 13 cases at 05-March-2020

Sep 2020

Jul 2020

Nov 2020

May 2020