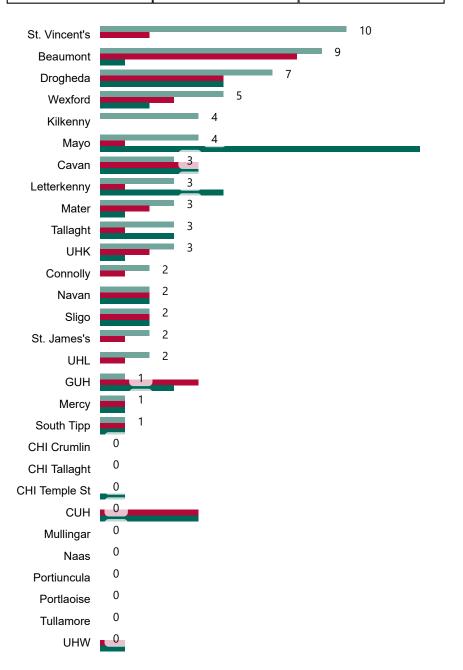

# Number of Suspected COVID-19 Swab Results Awaited Across 29 acute sites as at 29/12/2020

Number of COVID-19 Swab Results Awaited at 0800hrs, 1400hrs and 2000hrs