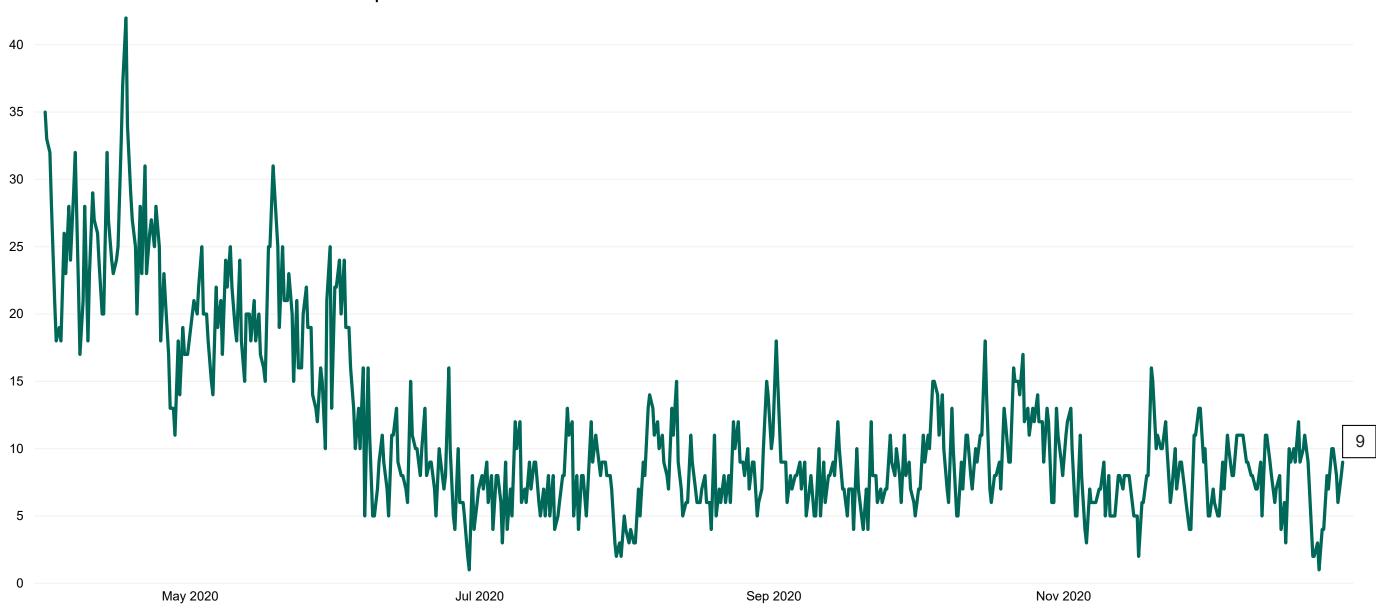

#### **Suspected COVID-19 Cases in Critical Care Units**

Suspected COVID-19 Cases in Critical Care Units from 31/03/2020 to 29/12/2020