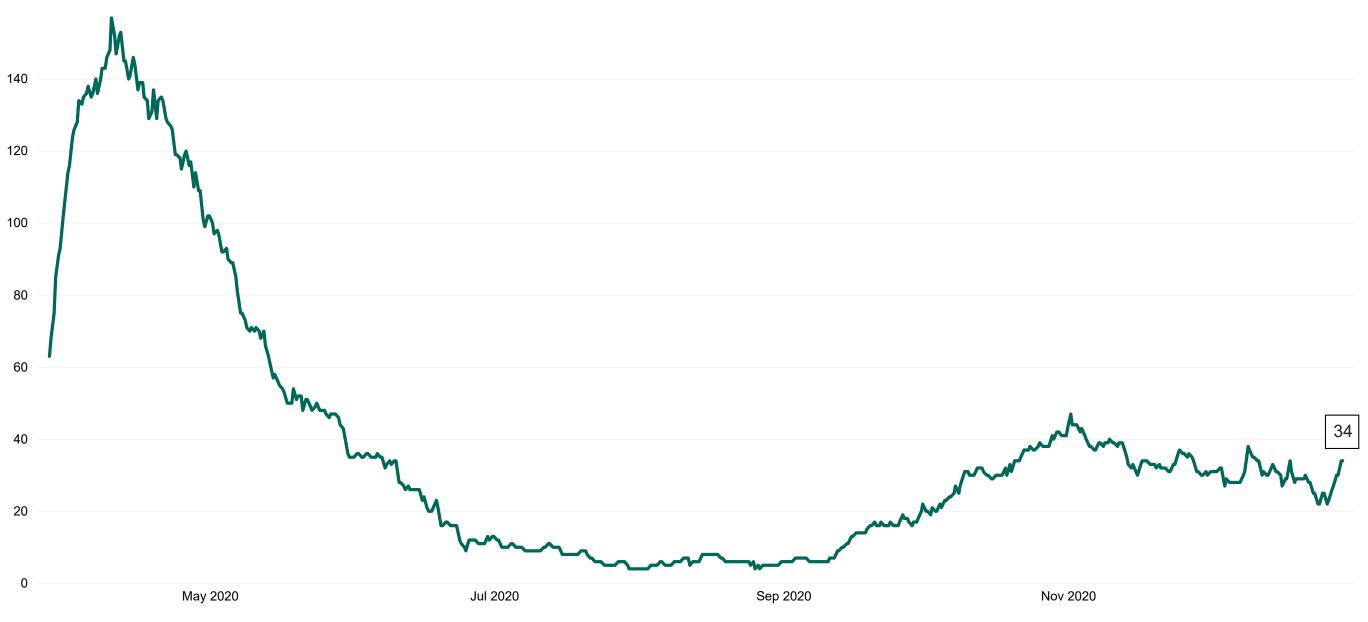

#### **Confirmed COVID-19 Cases in Critical Care Units**

Confirmed COVID-19 Cases in Critical Care Units from 27/03/2020 to 29/12/2020