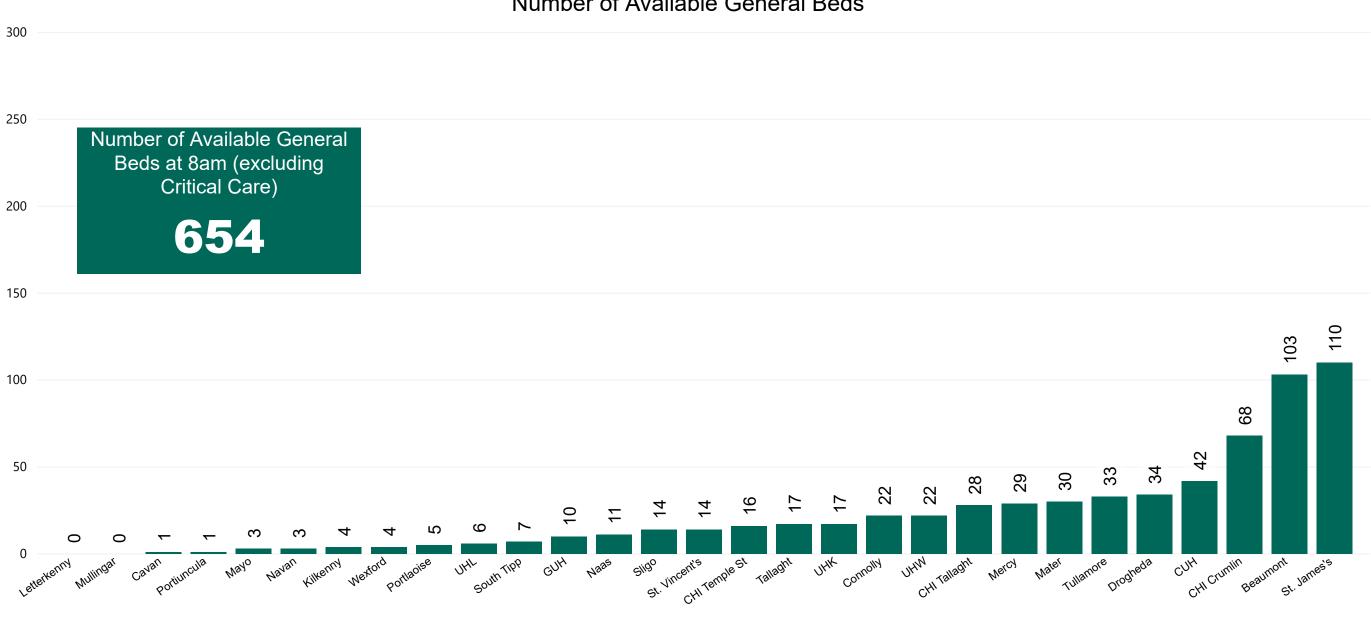

pm       |
|-----------|-----|-----------|
| <b>50</b> | 47  | <b>67</b> |



#### Current Number of COVID-19 Suspected Cases

| 8am | 2pm | 8pm |
|-----|-----|-----|
| 211 | 164 | 173 |



# Number of Confirmed COVID-19 Cases Admitted across 29 acute sites (including CHI)

Number of Confirmed COVID-19 Cases Admitted on Site at 0800hrs, 1400hrs and 2000hrs



## Percentage Variance at <u>8am</u> of Confirmed COVID-19 cases Admitted Across 29 sites compared to the previous day

% Variance at 8am of confirmed COVID-19 cases admitted across 29 sites to the previous day



# Number of Suspected COVID-19 Swab Results Awaited Across 29 acute sites as at 29/12/2020

Number of COVID-19 Swab Results Awaited at 0800hrs, 1400hrs and 2000hrs



## **Number of Available General Beds on 29/12/2020**





#### **Number of Critical Beds Available on 29/12/2020**

Available Critical Care Beds

Number of Available Critical Care Beds at 18:30

Adult Public Beds

36

Paeds Beds

\*Due to the dynamic nature of reporting, available beds may differ depending on capacity and reserved status at individual sites for critical care beds. Furthermore, some of the available beds may be specialist beds, not available for admission of general ICU patients.



#### **ADULT**

Total Adult Critical Care Beds Open & Staffed 284

Occupied Adult Critical Care Beds 237

(Including 34 COVID-19 patients)

Critical Adult Care Beds Reserved for Patients

#### **PAEDS**

Total Paeds Critical Care Beds Open & Staffed 29

Occupied Paeds Critical Care Beds

16

(Including 0 COVID-19 patients)

Paeds Critical Care Beds R