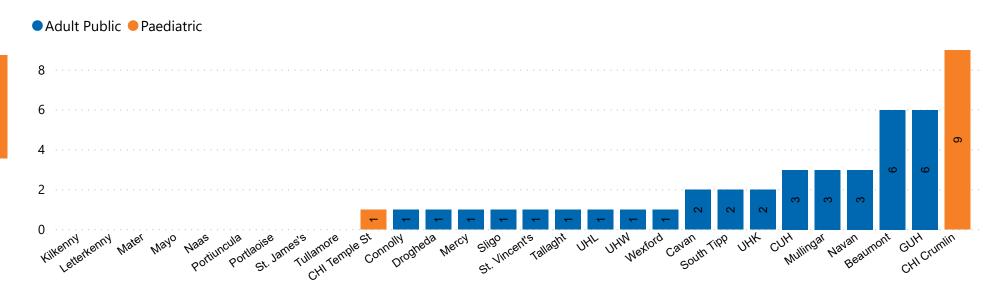

#### **Number of Critical Beds Available on 29/12/2020**

Available Critical Care Beds

Number of Available Critical Care Beds at 18:30

Adult Public Beds

36

Paeds Beds

\*Due to the dynamic nature of reporting, available beds may differ depending on capacity and reserved status at individual sites for critical care beds. Furthermore, some of the available beds may be specialist beds, not available for admission of general ICU patients.