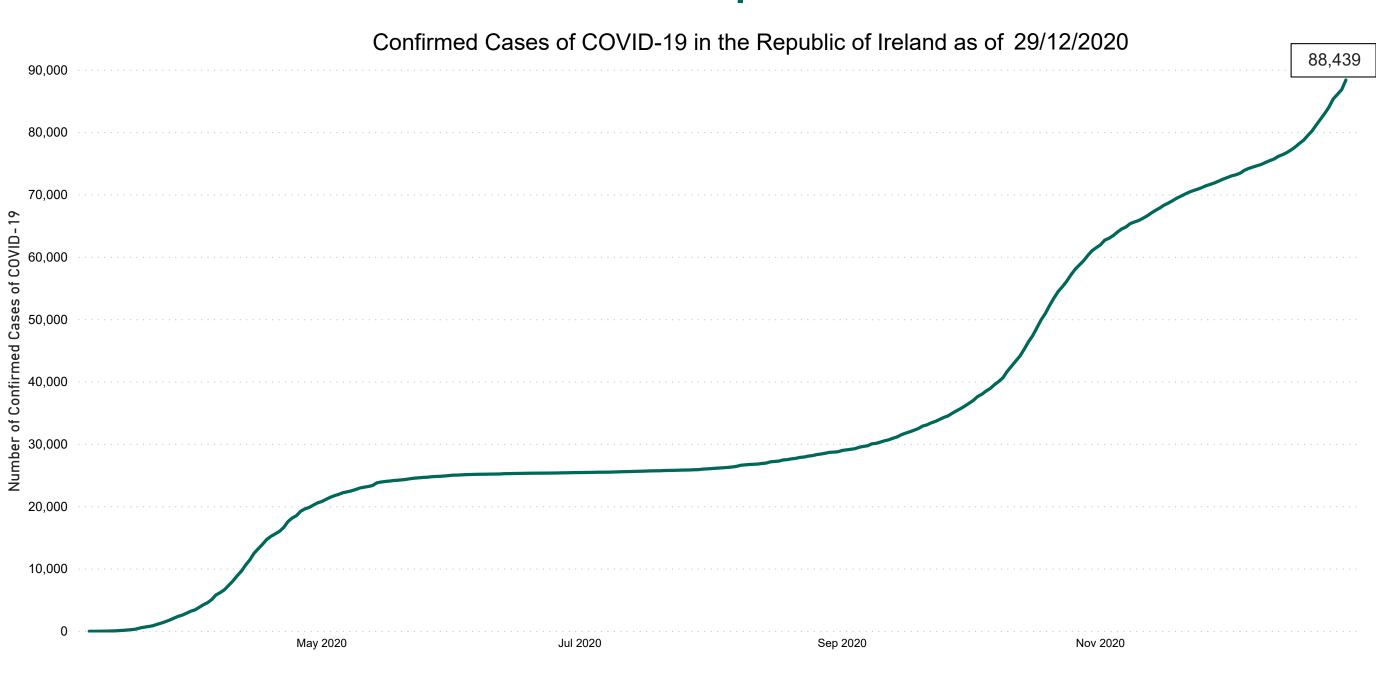

# **COVID-19 Daily Operations Update Acute Hospitals**

# Performance Management and Improvement Unit

2000hrs Tuesday 29th December 2020



#### New Confirmed COVID-19 Cases in the Republic of Ireland as at 29/12/2020

New COVID-19 Cases in the Republic of Ireland as of 29/12/2020



#### Percentage Increase compared to the Previous Day as at 29/12/2020

% Increase in total confirmed cases compared to the previous day since 06 March
\* Baseline is 13 cases at 05-March-2020

Sep 2020





Jul 2020

Nov 2020

May 2020

## Confirmed Cases of COVID-19 in the Republic of Ireland as at 29/12/2020



## Geographical Spread of COVID-19 Confirmed Cases and Suspected Cases across Acute Hospital Sites as at 29/12/2020 20:00



#### **Total Confirmed COVID-19 Cases**

| 8am | 2pm | 8pm |
|-----|-----|-----|
| 409 | 411 | 424 |



#### Total Confirmed COVID-19 Cases (Past 24 Hours)

| 8am       | 2pm | 8pm       |
|-----------|-----|-----------|
| <b>50</b> | 47  | <b>67</b> |



#### Current Number of COVID-19 Suspected Cases

| 8am | 2pm | 8pm |
|-----|-----|-----|
| 211 | 164 | 173 |



# Number of Confirmed COVID-19 Cases Admitted across 29 acute sites (including CHI)

Number of Confirmed COVID-19 Cases Admitted on Site at 0800hrs, 1400hrs and 2000hrs



## Percentage Variance at <u>8am</u> of Confirmed COVID-19 cases Admitted Across 29 sites compared to the previous day

% Variance at