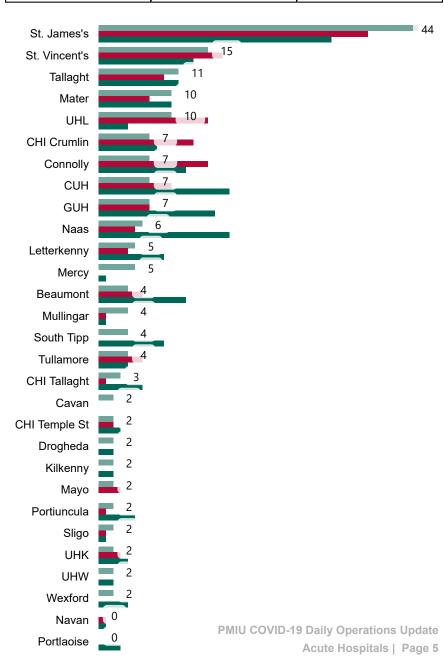

## Geographical Spread of COVID-19 Confirmed Cases and Suspected Cases across Acute Hospital Sites as at 29/12/2020 20:00