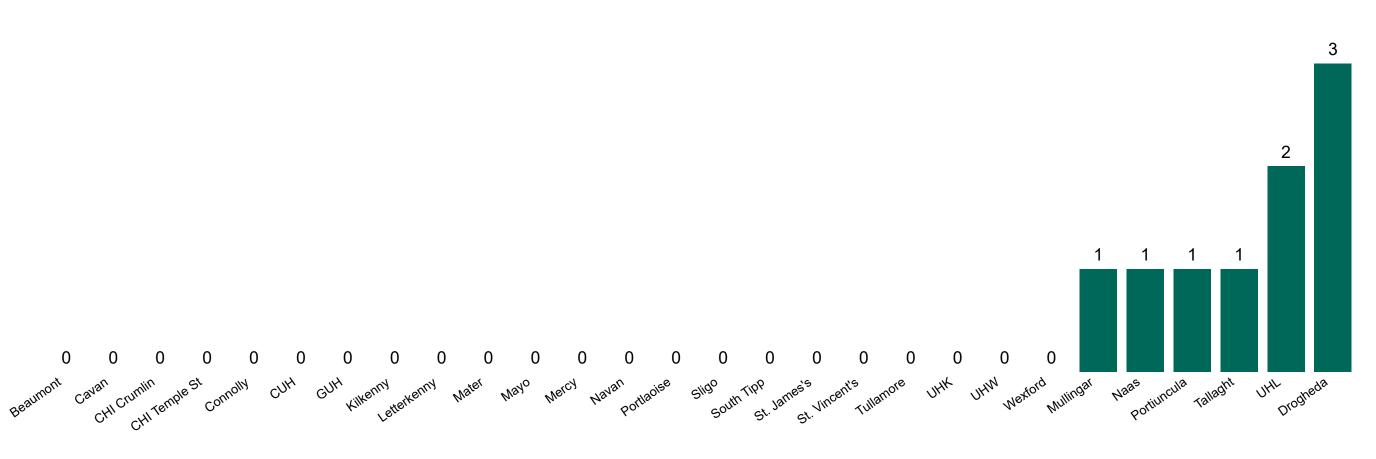

## Geographical Spread of COVID-19 Confirmed Cases and Suspected Cases across Acute Hospital Sites as at 29/12/2020 20:00

#### **Suspected COVID-19 Cases in Critical Care Units**

Suspected COVID-19 Cases in Critical Care Units 29/12/2020