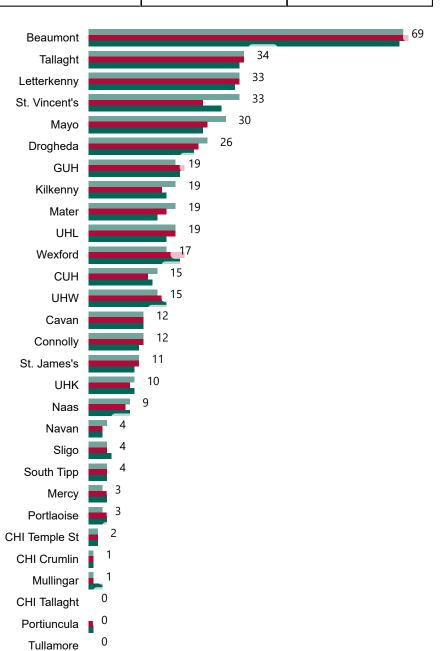

# Number of Confirmed COVID-19 Cases Admitted across 29 acute sites (including CHI)

Number of Confirmed COVID-19 Cases Admitted on Site at 0800hrs, 1400hrs and 2000hrs