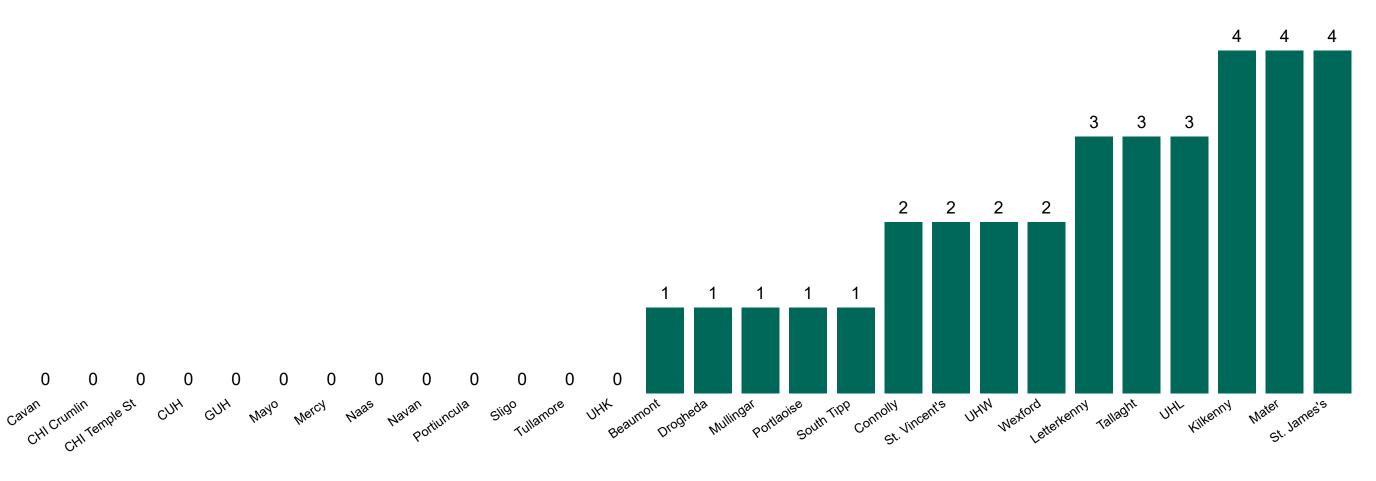

## Geographical Spread of COVID-19 Confirmed Cases and Suspected Cases across Acute Hospital Sites as at 29/12/2020 20:00

#### **Confirmed COVID-19 Cases in Critical Care Units**

Confirmed COVID-19 Cases in Critical Care Units 29/12/2020