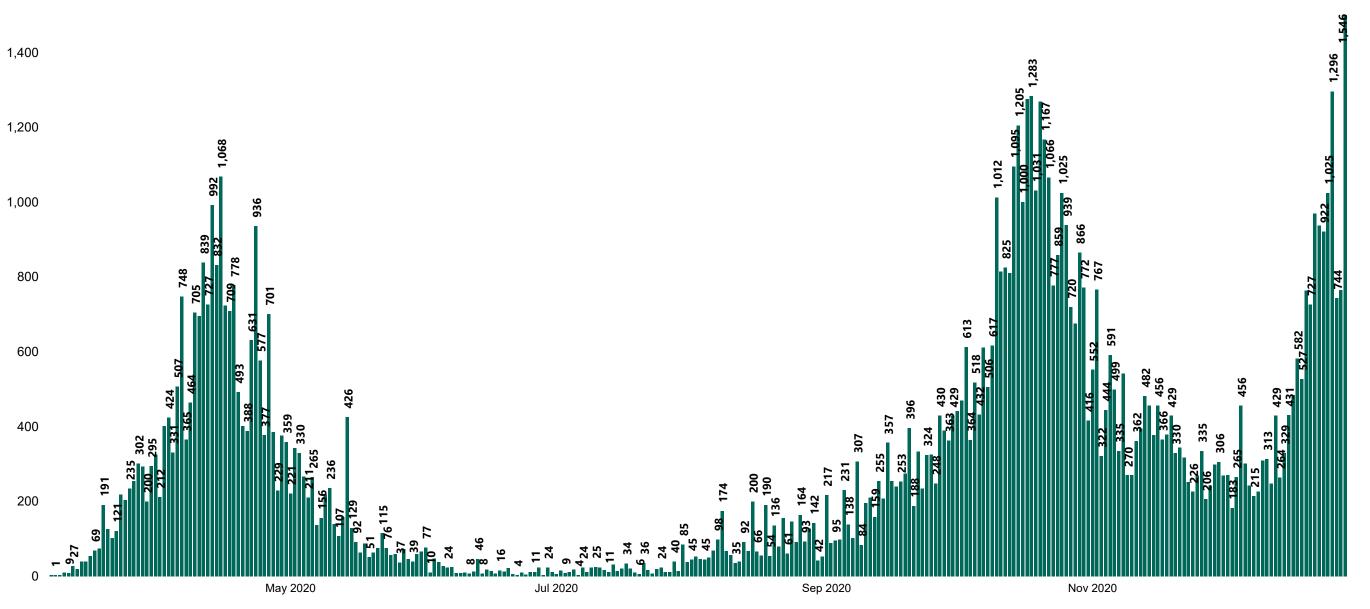

#### New Confirmed COVID-19 Cases in the Republic of Ireland as at 29/12/2020

New COVID-19 Cases in the Republic of Ireland as of 29/12/2020