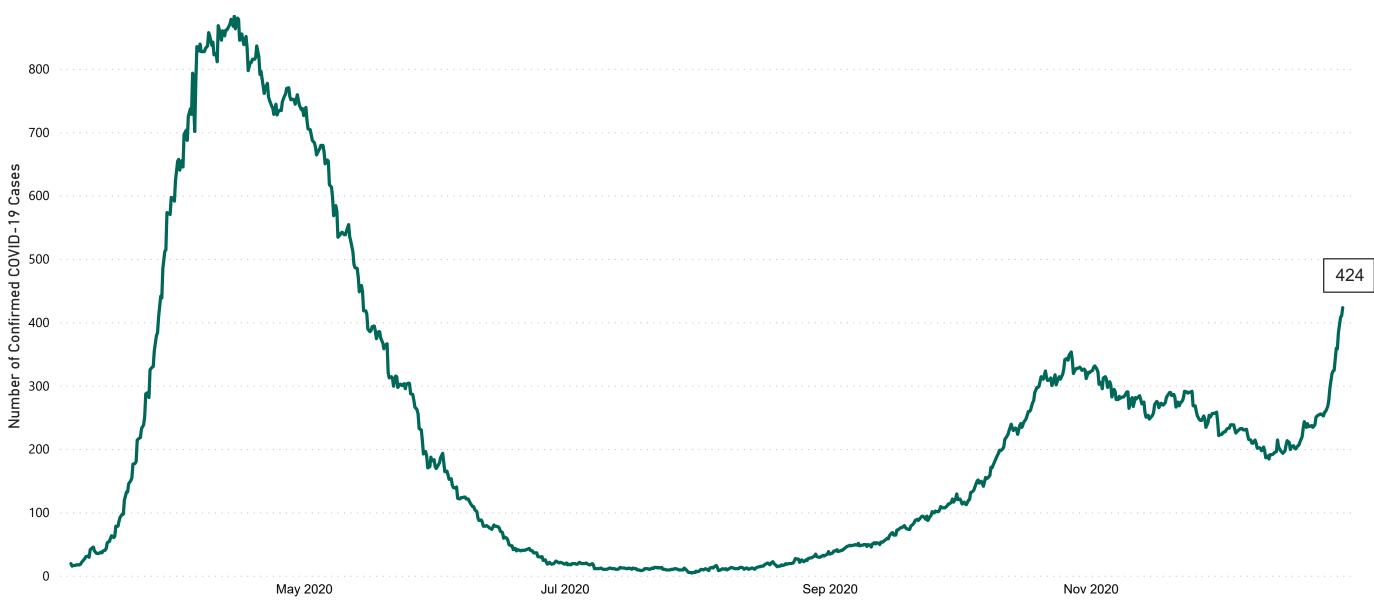

#### New Confirmed COVID-19 Cases in the Republic of Ireland as at 29/12/2020

New COVID-19 Cases in the Republic of Ireland as of 29/12/2020

#### **Total Confirmed COVID-19 Cases**

| 8am | 2pm | 8pm |
|-----|-----|-----|
| 409 | 411 | 424 |