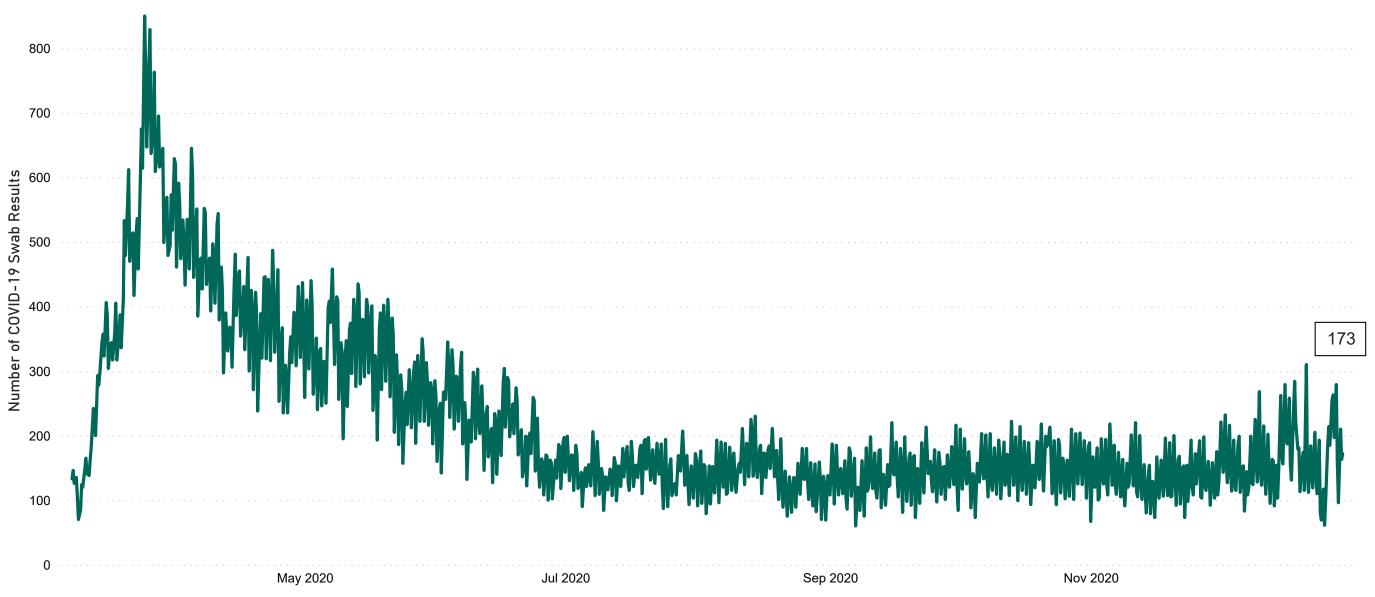

# Number of Suspected COVID-19 Swab Results Awaited Across 29 acute sites as at 29/12/2020

Number of COVID-19 Swab Results Awaited at 0800hrs, 1400hrs and 2000hrs

#### Current Number of COVID-19 Suspected Cases

| 8am | 2pm | 8pm |
|-----|-----|-----|
| 211 | 164 | 173 |