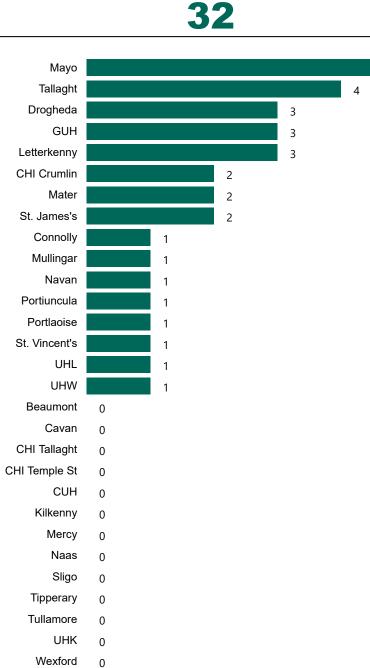

# Number of Confirmed COVID-19 Cases Admitted across 29 acute sites (including CHI)

Number of Confirmed COVID-19 Cases Admitted on Site at 0800hrs, 1400hrs and 2000hrs