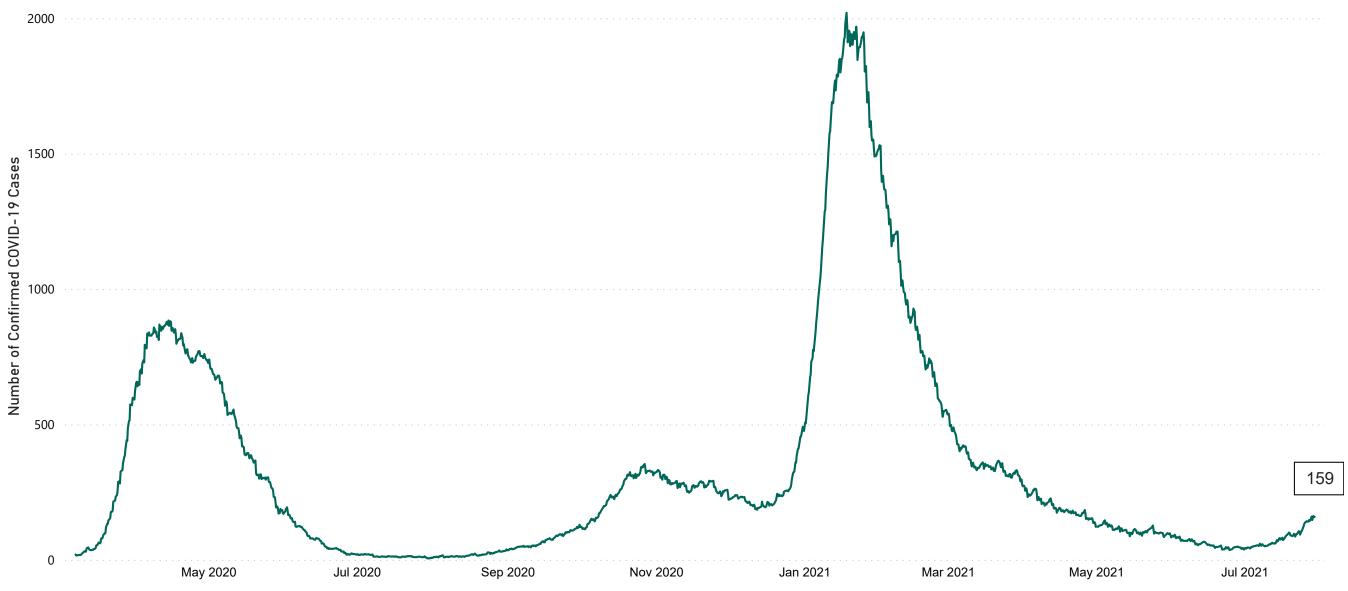

## New Confirmed COVID-19 Cases in the Republic of Ireland as at 29/07/2021

New Confirmed COVID-19 Cases in the Republic of Ireland as at 29/07/2021

Source: Department of Health 2020, < https://www.gov.ie/en/news/7e0924-latest-updates-on-covid-19-coronavirus/>

## Confirmed Cases of COVID-19 in the Republic of Ireland as at 29/07/2021