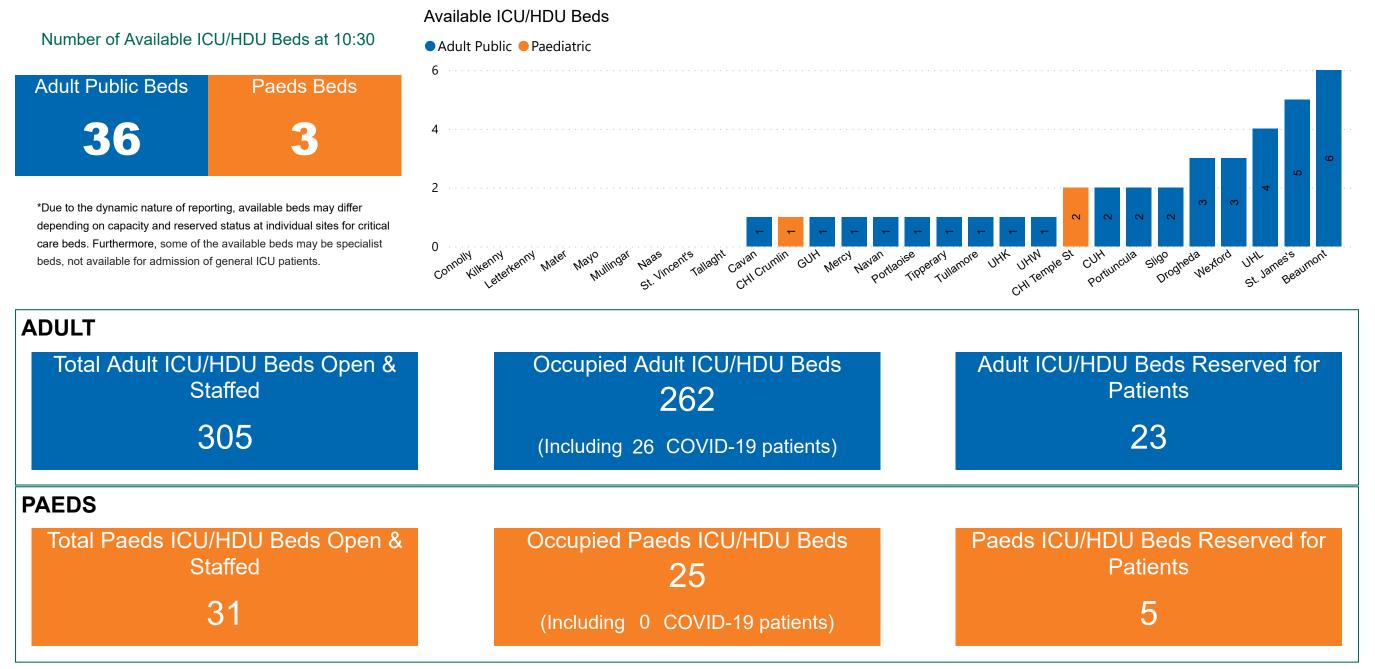

## Number of ICU/HDU Beds Available on 29/07/2021

Sources: (Critical Care Bed Vacancies) - ICU Bed Information System (National Office of Clinical Audit (NOCA))

PMIU COVID-19 Daily Operations Update Acute Hospitals | Page 10

## ICU/HDU Summary as at 29/07/2021 10:30