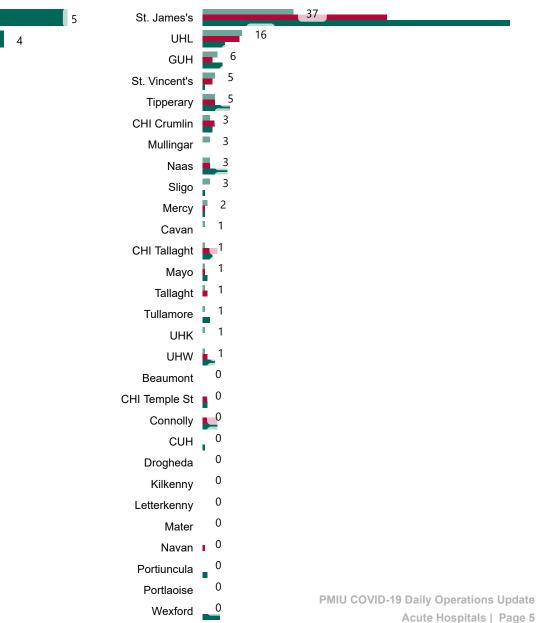

# Geographical Spread of COVID-19 Confirmed Cases and Suspected Cases across Acute Hospital Sites as at 29/07/2021 20:00

#### Total Confirmed COVID-19 Cases

| 8am | 2pm | 8pm |
|-----|-----|-----|
| 162 | 158 | 159 |

#### Total Confirmed COVID-19 Cases (Past 24 Hours)

8am

#### Current Number of COVID-19 Suspected Cases

| 8am | 2pm | 8pm |
|-----|-----|-----|
| 202 | 132 | 90  |