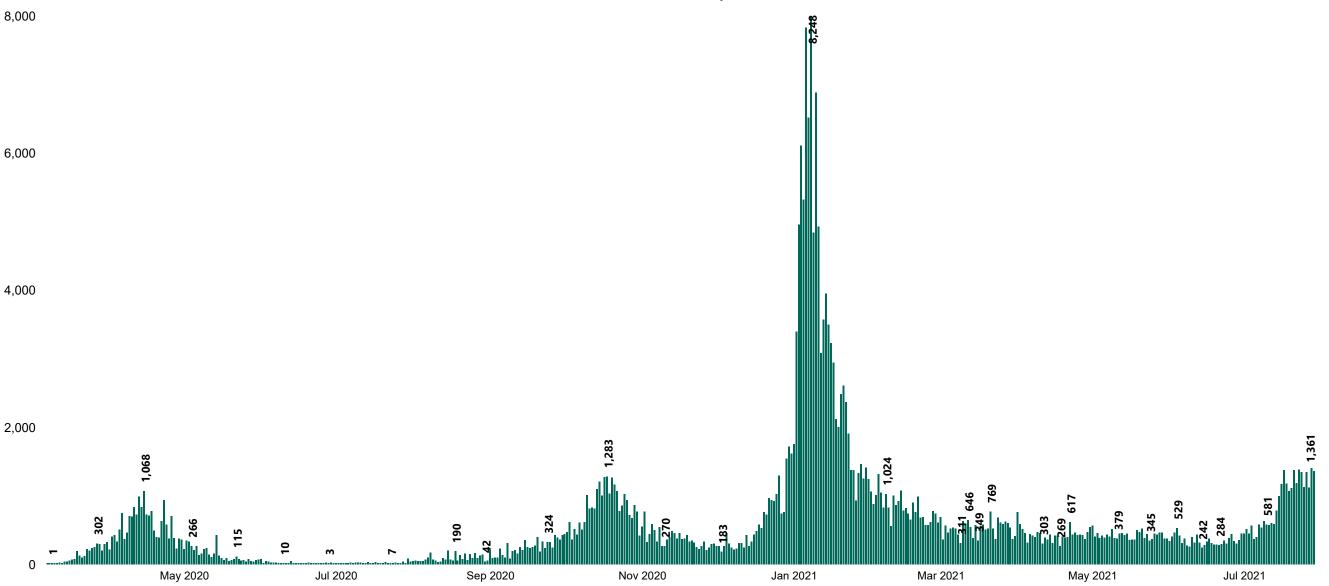

## New Confirmed COVID-19 Cases in the Republic of Ireland as at 29/07/2021

New Confirmed COVID-19 Cases in the Republic of Ireland as at 29/07/2021

Source: Department of Health 2020, < https://www.gov.ie/en/news/7e0924-latest-updates-on-covid-19-coronavirus/>