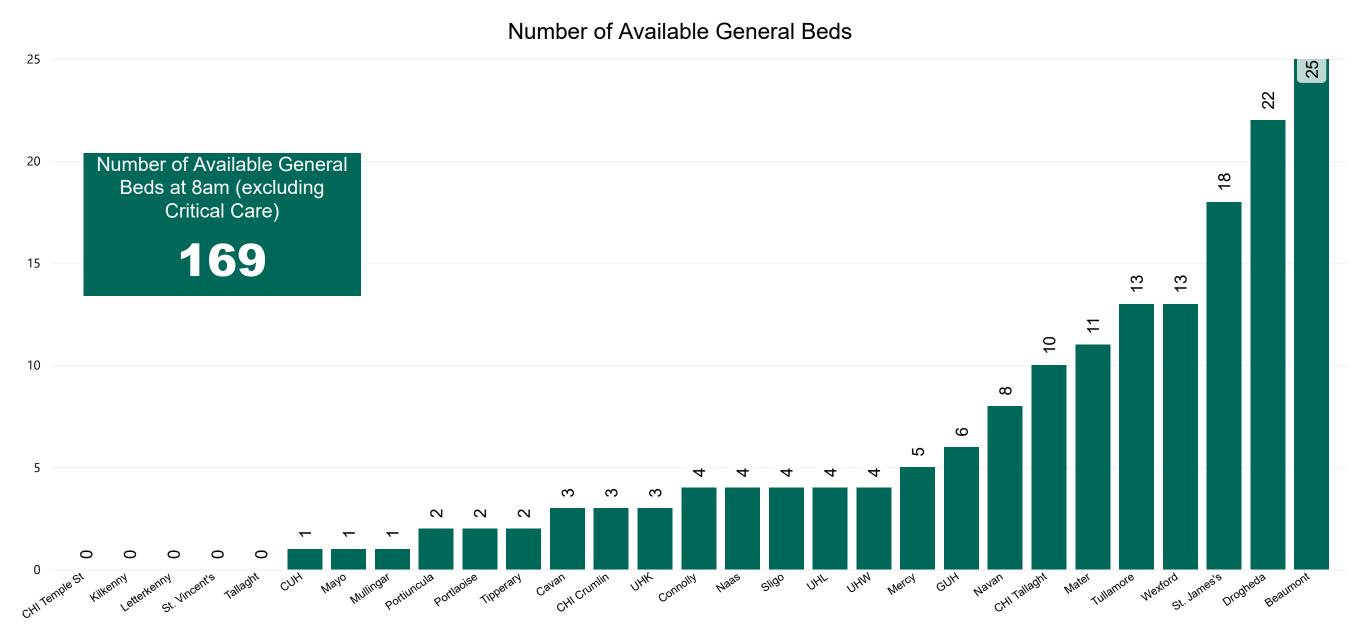

## Number of Available General Beds on 29/07/2021

Sources: (General Bed Vacancies) - SBAR Portal