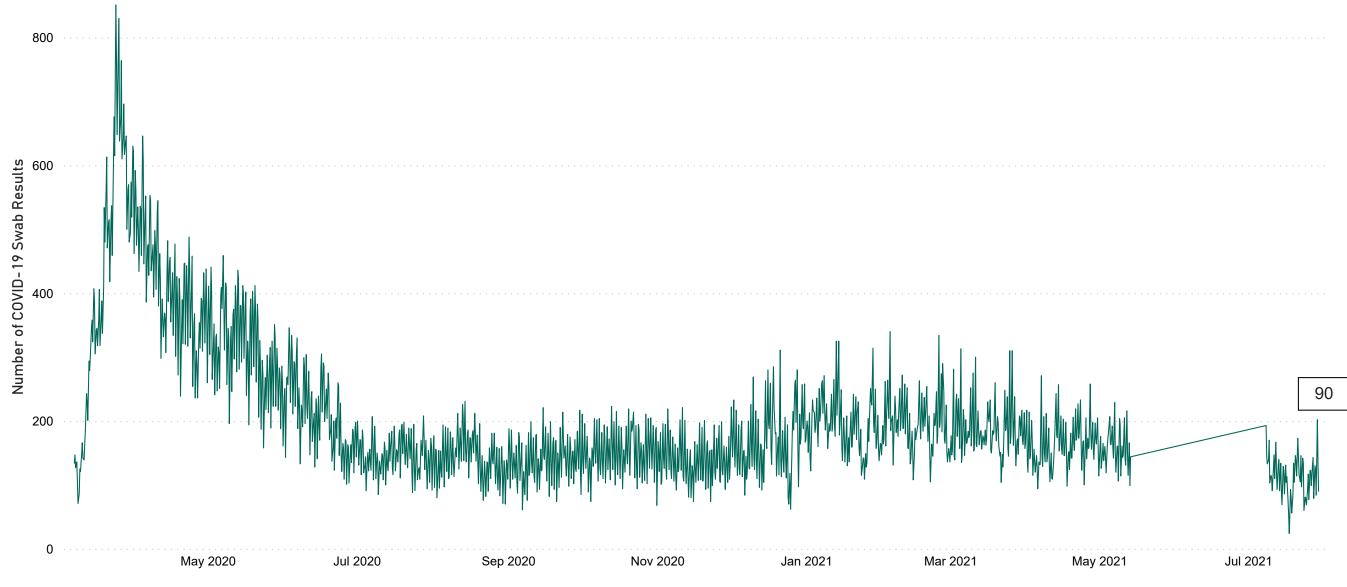

# Number of Suspected COVID-19 Swab Results Awaited Across 29 acute sites as at 29/07/2021

Number of COVID-19 Swab Results Awaited at 0800hrs, 1400hrs and 2000hrs

Source: SBAR Portal Note: There is no suspected C-19 data available from 14/05/2021 to 07/07/2021 due to the impacts of the cyber-attack.