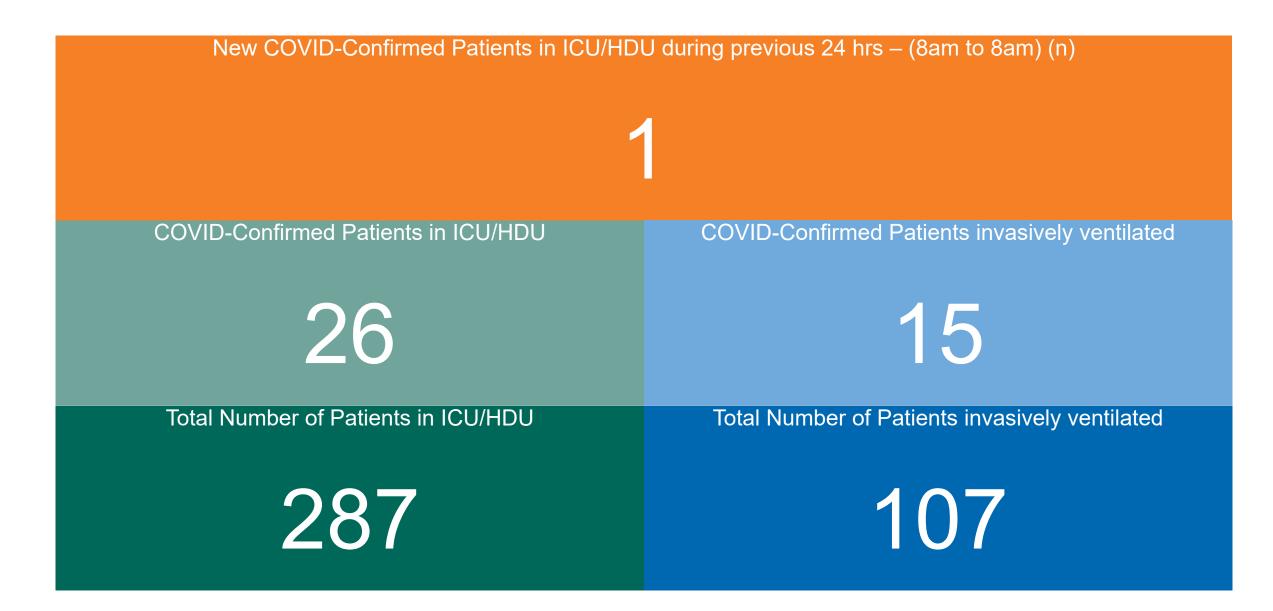

### **Confirmed COVID-19 Cases in ICU/HDU**

Confirmed COVID-19 Cases in ICU/HDU 29/07/2021

## **Confirmed COVID-19 Cases in ICU/HDU**

PMIU COVID-19 Daily Operations Update Acute Hospitals | Page 13