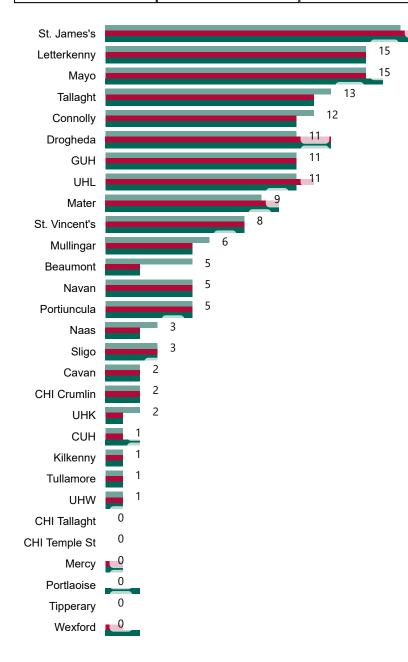

# Number of Confirmed COVID-19 Cases Admitted across 29 acute sites (including CHI)

Number of Confirmed COVID-19 Cases Admitted on Site at 0800hrs, 1400hrs and 2000hrs