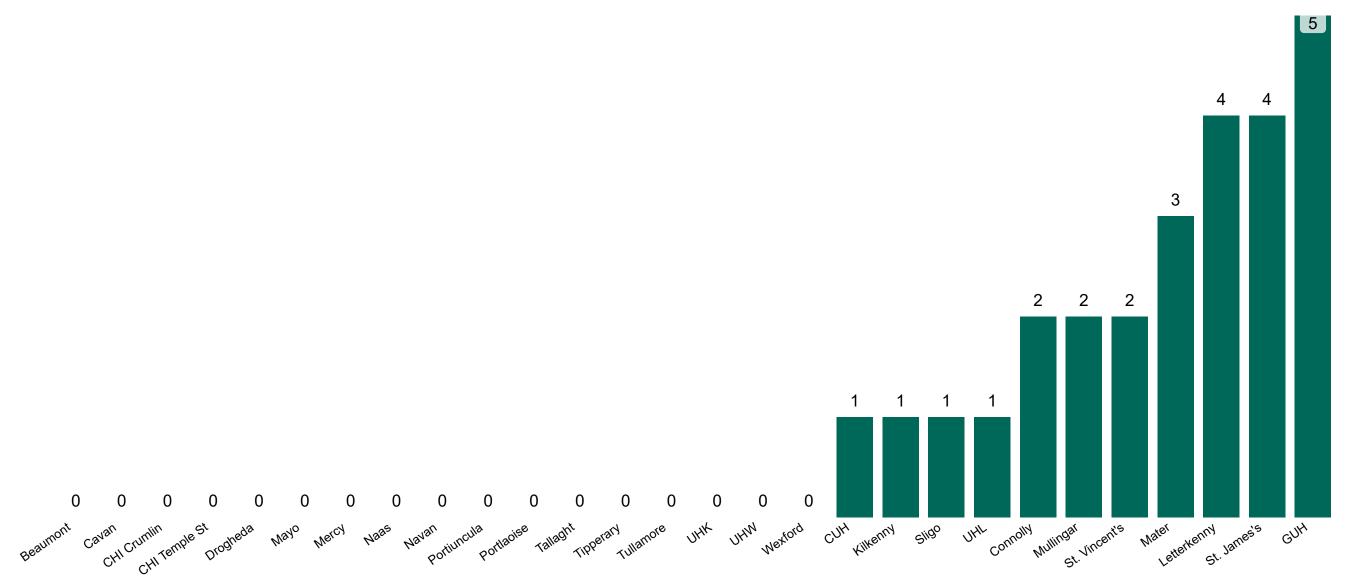

# Number of Confirmed COVID-19 Cases Admitted across 29 acute sites (including CHI)

Number of Confirmed COVID-19 Cases Admitted on Site at 0800hrs, 1400hrs and 2000hrs