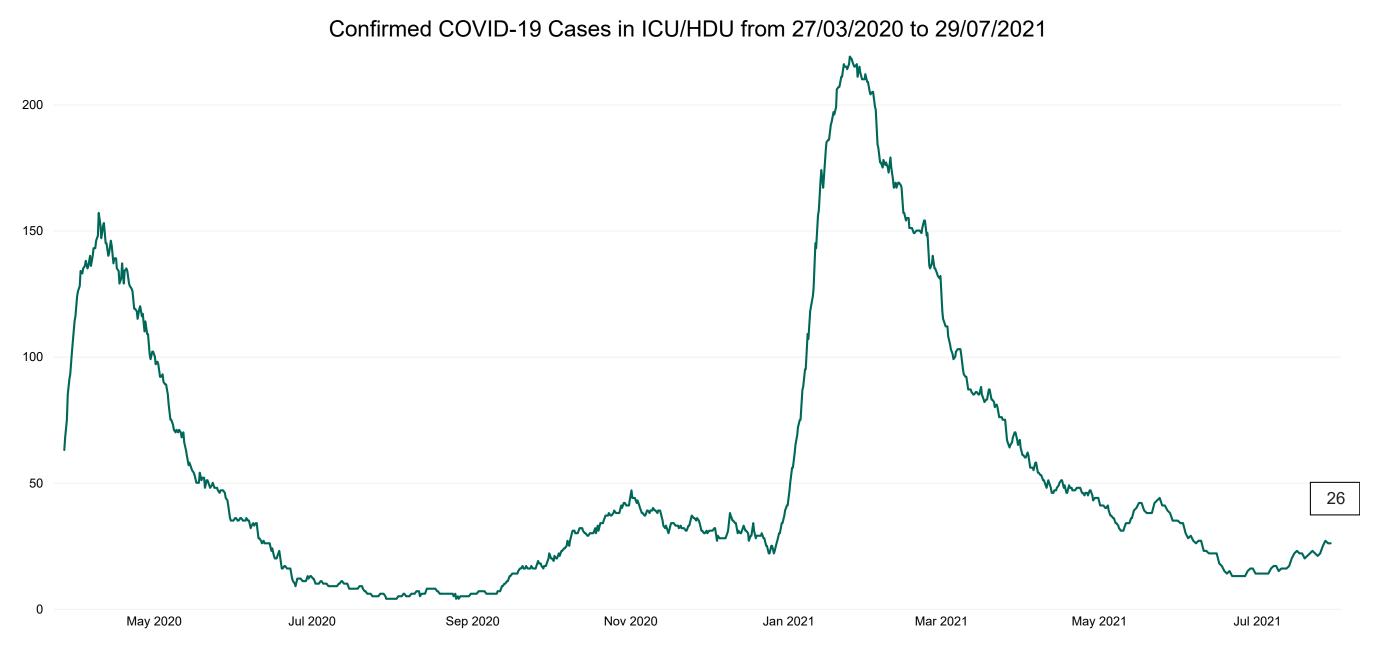

### **Confirmed COVID-19 Cases in ICU/HDU**

Confirmed COVID-19 Cases in ICU/HDU 29/07/2021

## **Confirmed COVID-19 Cases in ICU/HDU**

PMIU COVID-19 Daily Operations Update Acute Hospitals | Page 13