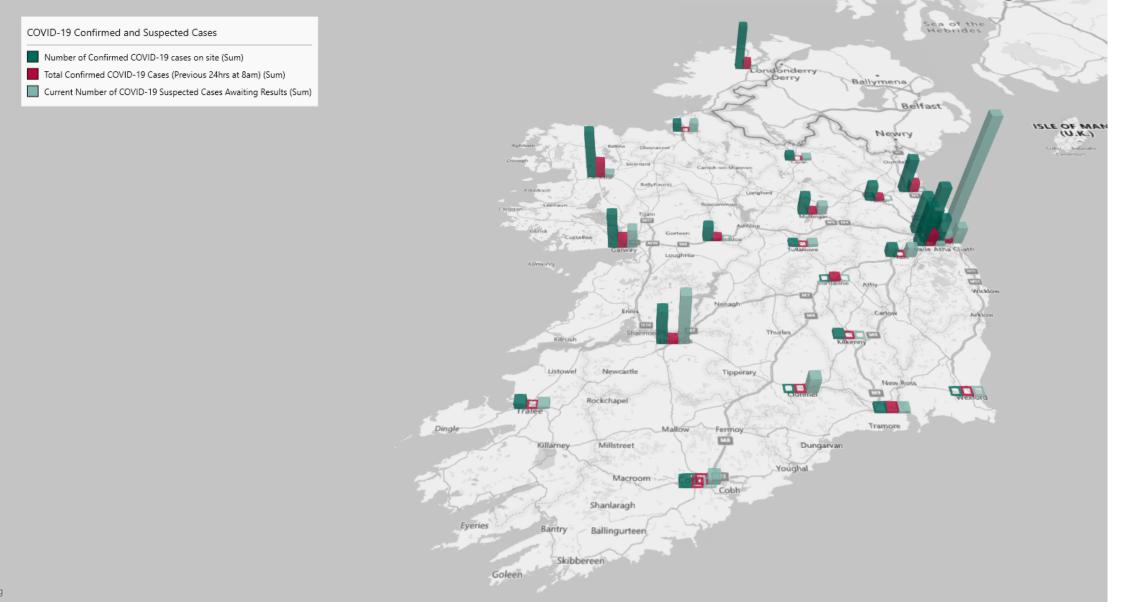

# Geographical Spread of COVID-19 Confirmed Cases and Suspected Cases across Acute Hospital Sites as at 29/07/2021 20:00

#### Total Confirmed COVID-19 Cases

| 8am | 2pm | 8pm |
|-----|-----|-----|
| 162 | 158 | 159 |

#### Total Confirmed COVID-19 Cases (Past 24 Hours)

8am

#### Current Number of COVID-19 Suspected Cases

| 8am | 2pm | 8pm |
|-----|-----|-----|
| 202 | 132 | 90  |