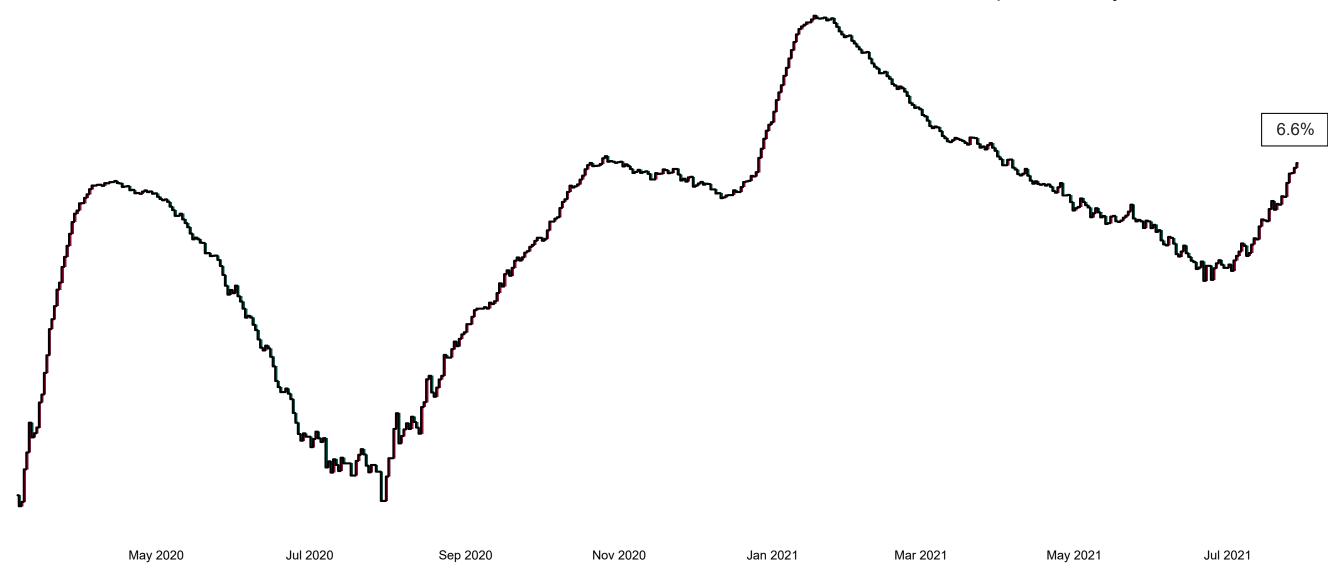

### Percentage Increase compared to the Previous Day as at 29/07/2021

% Increase in total confirmed cases compared to the previous day since 06 March \* Baseline is 13 cases at 05-March-2020

May 2020

Jul 2020

Sep 2020

Nov 2020

Jan 2021

Mar 2021

May 2021

Jul 2021

0.46%