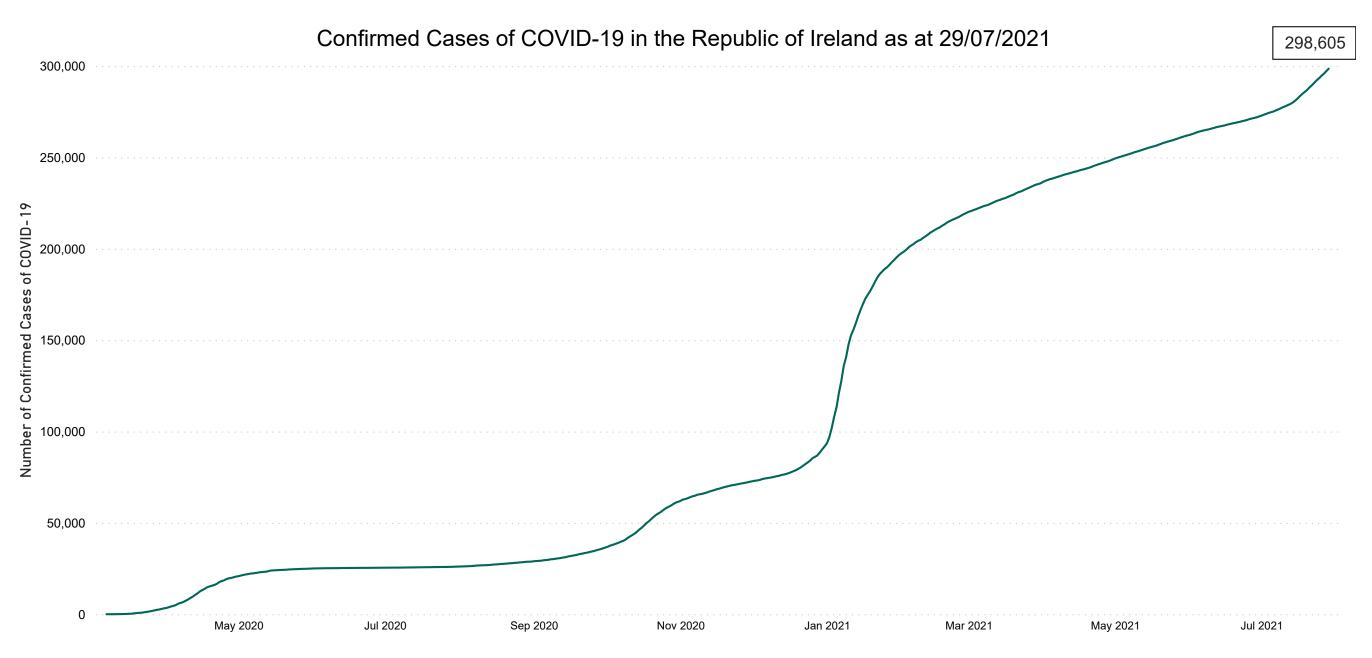

**COVID-19 Daily Operations Update Acute Hospitals** 

Performance Management and Improvement Unit

2000hrs Thursday 29th July 2021



## New Confirmed COVID-19 Cases in the Republic of Ireland as at 29/07/2021

New Confirmed COVID-19 Cases in the Republic of Ireland as at 29/07/2021



Source: Department of Health 2020, < https://www.gov.ie/en/news/7e0924-latest-updates-on-covid-19-coronavirus/>

### Percentage Increase compared to the Previous Day as at 29/07/2021

% Increase in total confirmed cases compared to the previous day since 06 March \* Baseline is 13 cases at 05-March-2020

May 2020

Jul 2020

Sep 2020

Nov 2020

Jan 2021

Mar 2021

May 2021

Jul 2021

0.46%

## Confirmed Cases of COVID-19 in the Republic of Ireland as at 29/07/2021



# Geographical Spread of COVID-19 Confirmed Cases and Suspected Cases across Acute Hospital Sites as at 29/07/2021 20:00



#### Total Confirmed COVID-19 Cases

| 8am | 2pm | 8pm |
|-----|-----|-----|
| 162 | 158 | 159 |



#### Total Confirmed COVID-19 Cases (Past 24 Hours)

8am

#### Current Number of COVID-19 Suspected Cases

| 8am | 2pm | 8pm |
|-----|-----|-----|
| 202 | 132 | 90  |





# Number of Confirmed COVID-19 Cases Admitted across 29 acute sites (including CHI)

Number of Confirmed COVID-19 Cases Admitted on Site at 0800hrs, 1400hrs and 2000hrs



## Percentage Variance at <u>8am</u> of Confirmed COVID-19 cases Admitted Across 29 sites compared to the previous day

% Variance at 8am of confirmed COVID-19 cases admitted across 29 sites to the previous day



# Number of Susp