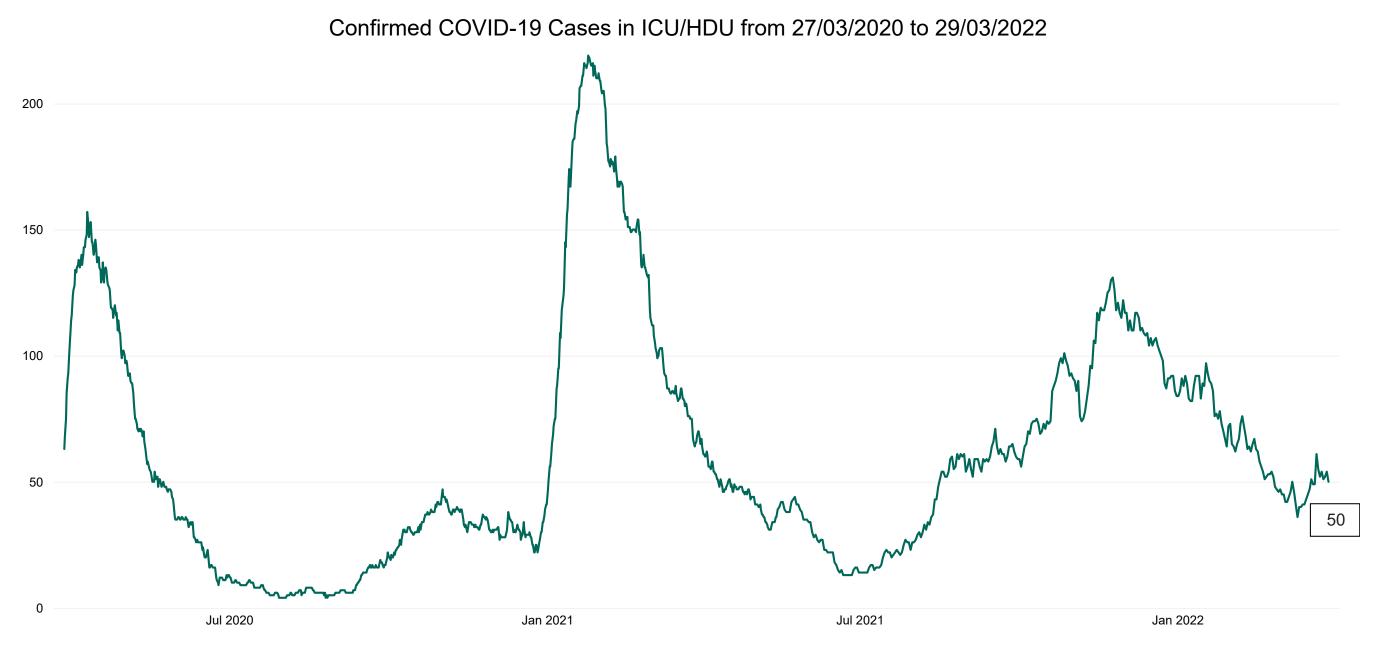

eneral Beds on 29/03/2022

Number of Available General Beds



## Number of ICU/HDU Beds Available on 29/03/2022



\*Due to the dynamic nature of reporting, available beds may differ depending on capacity and reserved status at individual sites for critical care beds. Furthermore, some of the available beds may be specialist beds, not available for admission of general ICU patients.

#### Available ICU/HDU Beds

#### Adult Public





Sources: (Critical Care Bed Vacancies) - ICU Bed Information System (National Office of Clinical Audit (NOCA))

PMIU COVID-19 Daily Operations Update Acute Hospitals | Page 9

## ICU/HDU Summary as at 29/03/2022 10:30



### **Confirmed COVID-19 Cases in ICU/HDU**

Confirmed COVID-19 Cases in ICU/HDU 29/03/2022



## **Confirmed COVID-19 Cases in ICU/HDU**



# DOCUMENT ENDS