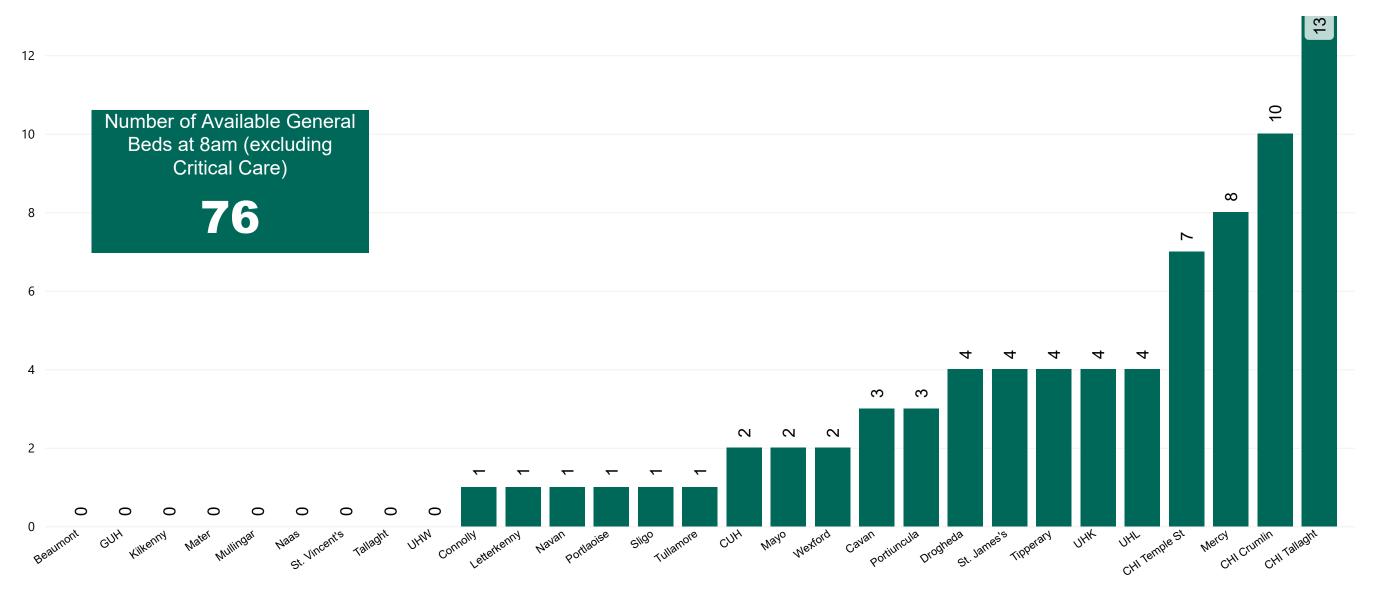

### Number of Available General Beds on 29/03/2022

Number of Available General Beds