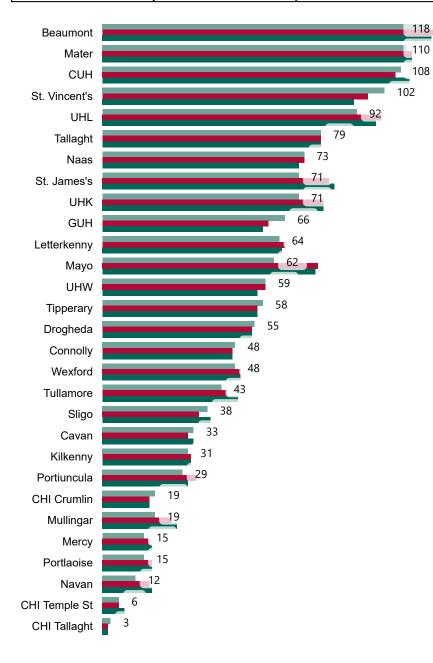

# Number of Confirmed COVID-19 Cases Admitted across 29 acute sites (including CHI)

Number of Confirmed COVID-19 Cases Admitted on Site at 0800hrs, 1400hrs and 2000hrs