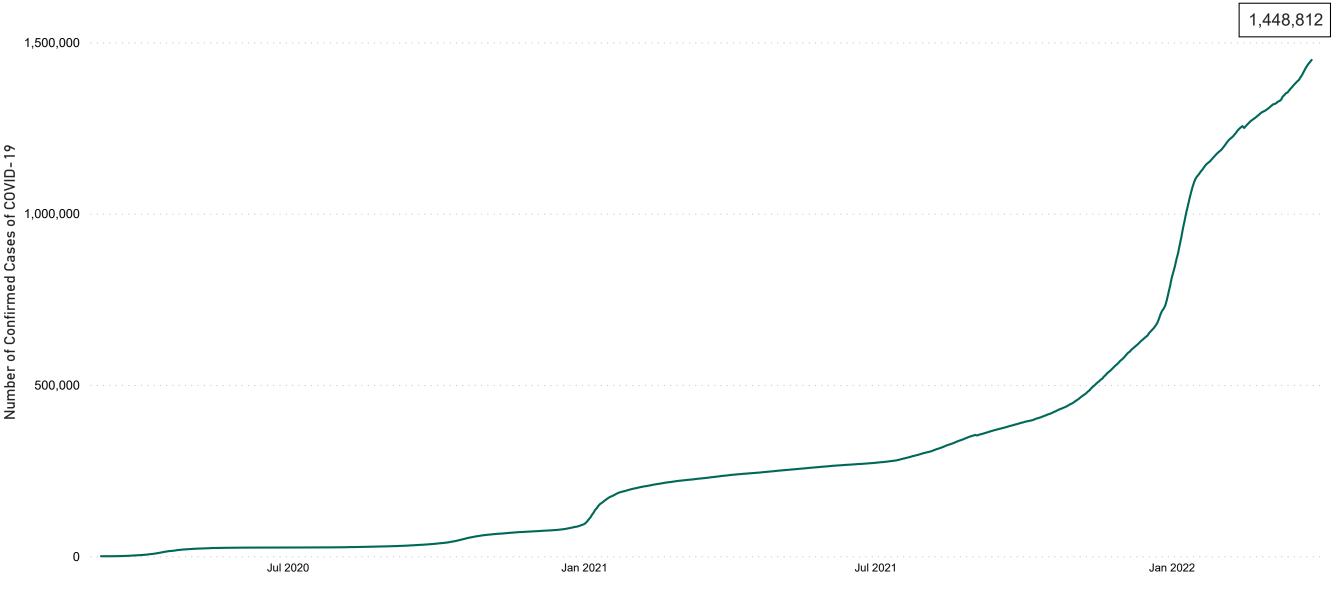

## **Confirmed Cases of COVID-19 in the Republic of Ireland as at 29/03/2022**

Confirmed Cases of COVID-19 in the Republic of Ireland as at 29/03/2022

**Source:** Department of Health 2020, < https://www.gov.ie/en/news/7e0924-latest-updates-on-covid-19-coronavirus/> up to 14/05/21 and from <https://covid19ireland-geohive.hub.arcgis.com/> thereafter