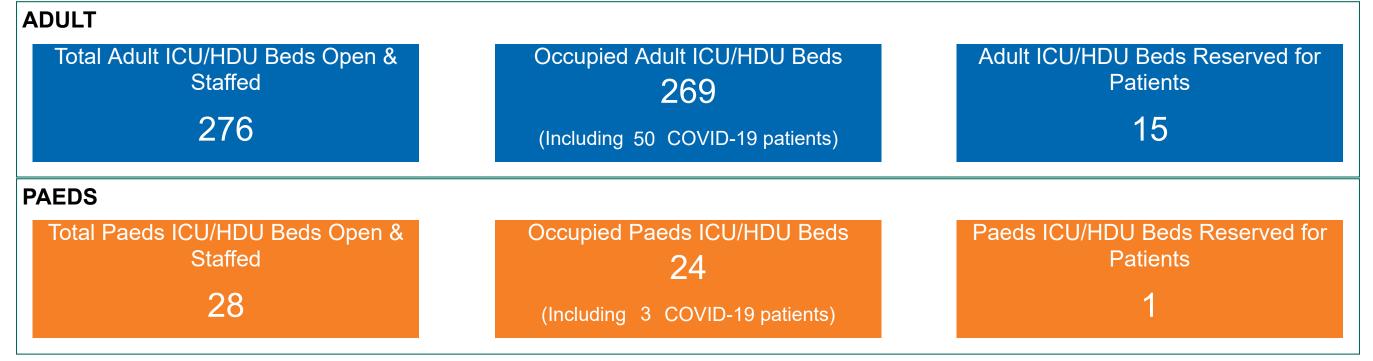

## Number of ICU/HDU Beds Available on 29/03/2022

\*Due to the dynamic nature of reporting, available beds may differ depending on capacity and reserved status at individual sites for critical care beds. Furthermore, some of the available beds may be specialist beds, not available for admission of general ICU patients.

## ICU/HDU Summary as at 29/03/2022 10:30