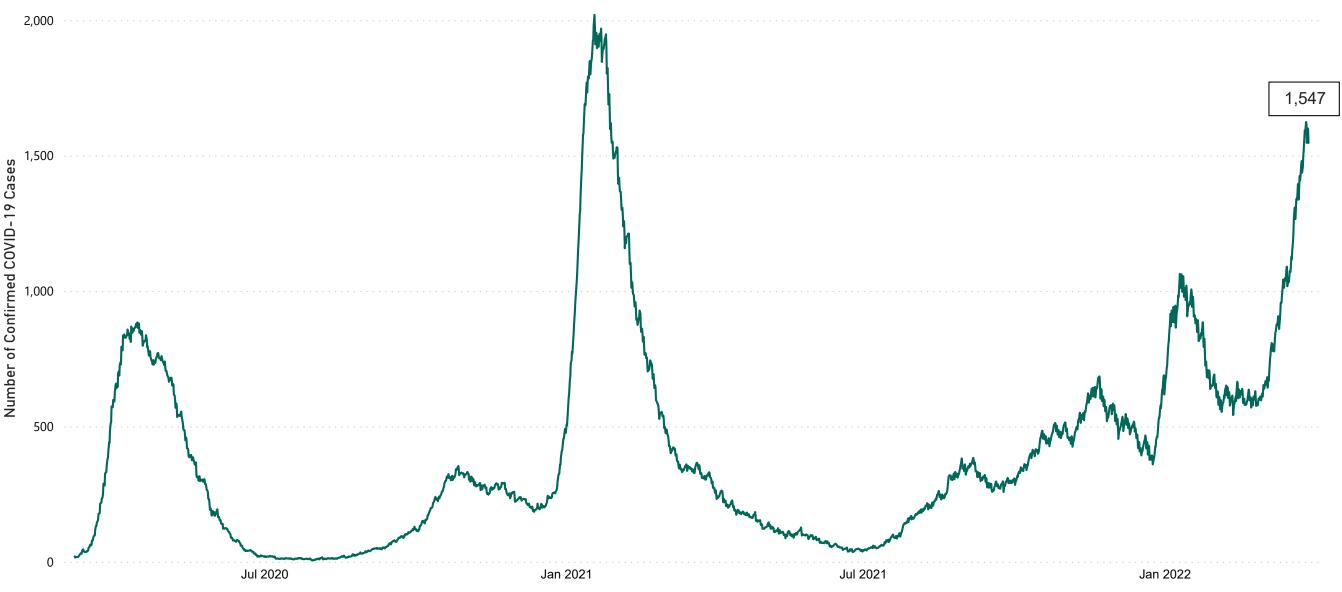

## New Confirmed COVID-19 Cases in the Republic of Ireland as at 29/03/2022

New Confirmed COVID-19 Cases in the Republic of Ireland as at 29/03/2022

**Source:** Department of Health 2020, < https://www.gov.ie/en/news/7e0924-latest-updates-on-covid-19-coronavirus/> up to 05/09/21 and from <https://covid19ireland-geohive.hub.arcgis.com/> thereafter