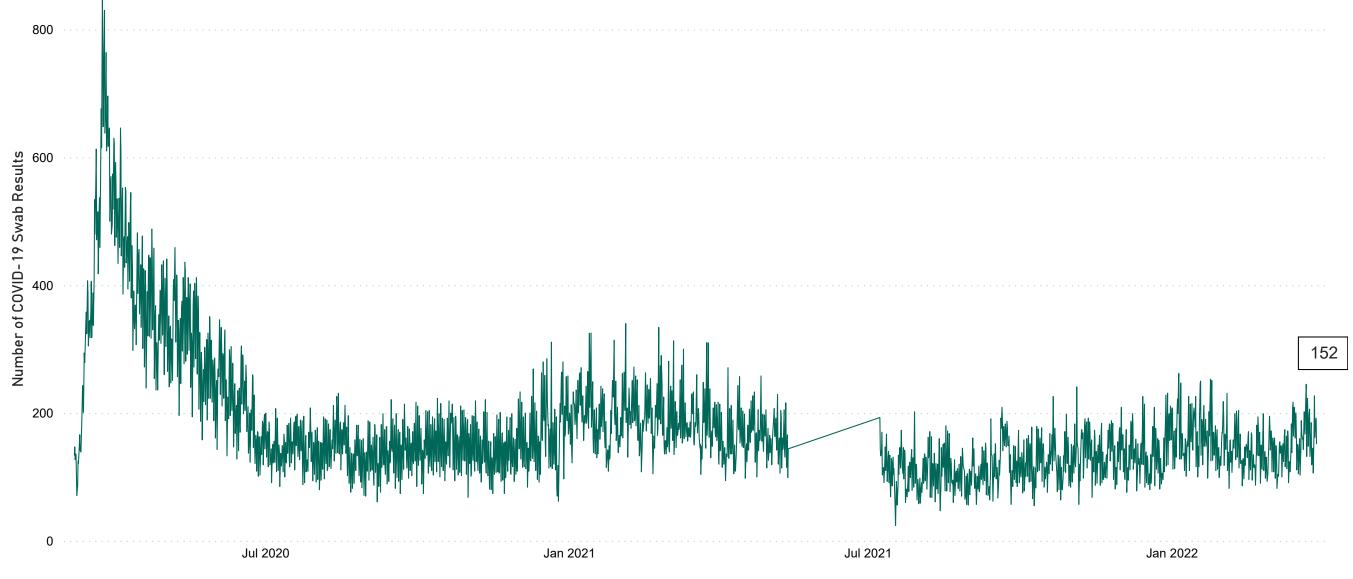

# Number of Suspected COVID-19 Swab Results Awaited Across 29 acute sites as at 29/03/2022

Number of COVID-19 Swab Results Awaited at 0800hrs, 1400hrs and 2000hrs

**Source:** SBAR Portal **Note:** There is no suspected C-19 data available from 14/05/2021 to 07/07/2021 due to the impacts of the cyber-attack.