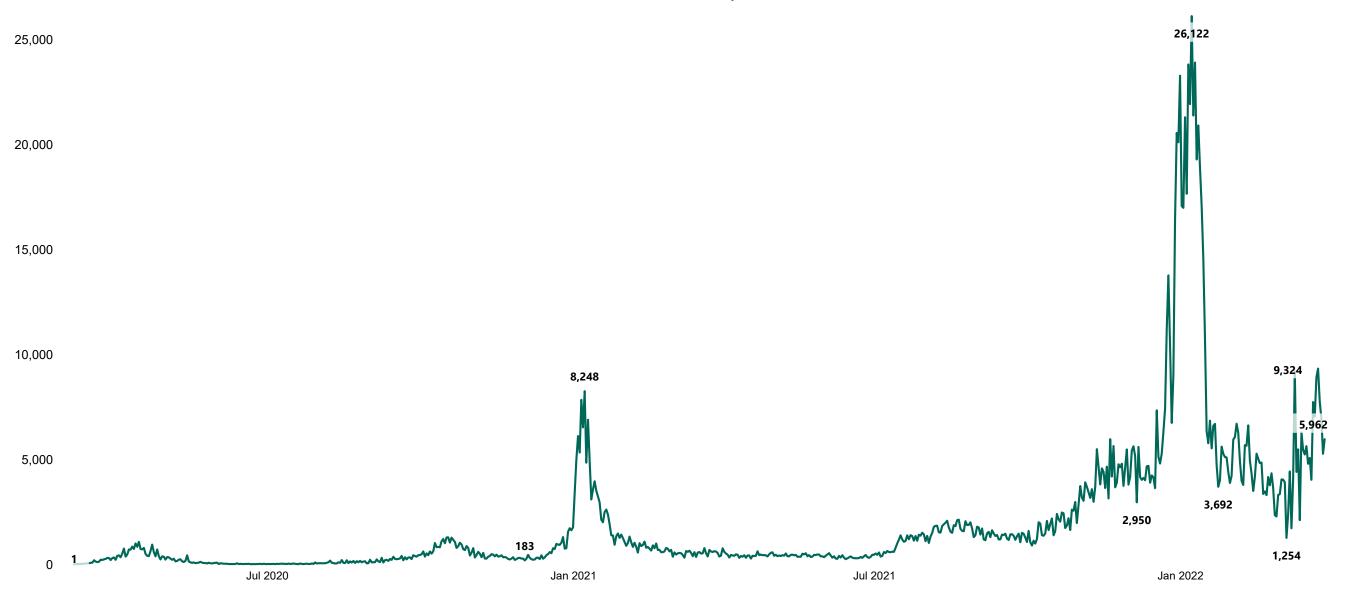

## New Confirmed COVID-19 Cases in the Republic of Ireland as at 29/03/2022

New Confirmed COVID-19 Cases in the Republic of Ireland as at 29/03/2022

**Source:** Department of Health 2020, < https://www.gov.ie/en/news/7e0924-latest-updates-on-covid-19-coronavirus/> up to 05/09/21 and from <https://covid19ireland-geohive.hub.arcgis.com/> thereafter