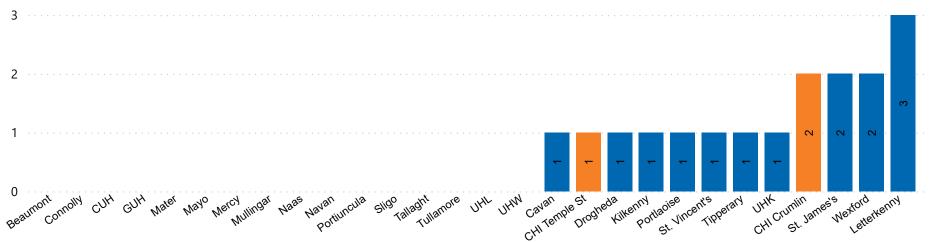

## Number of ICU/HDU Beds Available on 29/03/2022

\*Due to the dynamic nature of reporting, available beds may differ depending on capacity and reserved status at individual sites for critical care beds. Furthermore, some of the available beds may be specialist beds, not available for admission of general ICU patients.

#### Available ICU/HDU Beds

## ICU/HDU Summary as at 29/03/2022 10:30