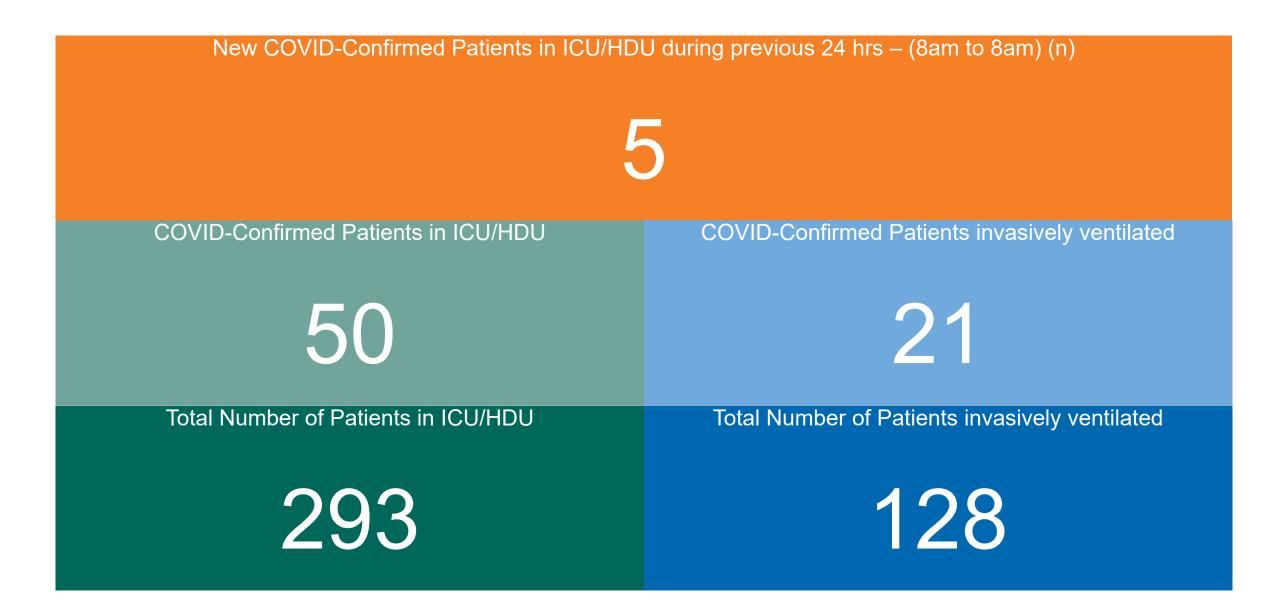

## ICU/HDU Summary as at 29/03/2022 10:30

### **Confirmed COVID-19 Cases in ICU/HDU**

Confirmed COVID-19 Cases in ICU/HDU 29/03/2022