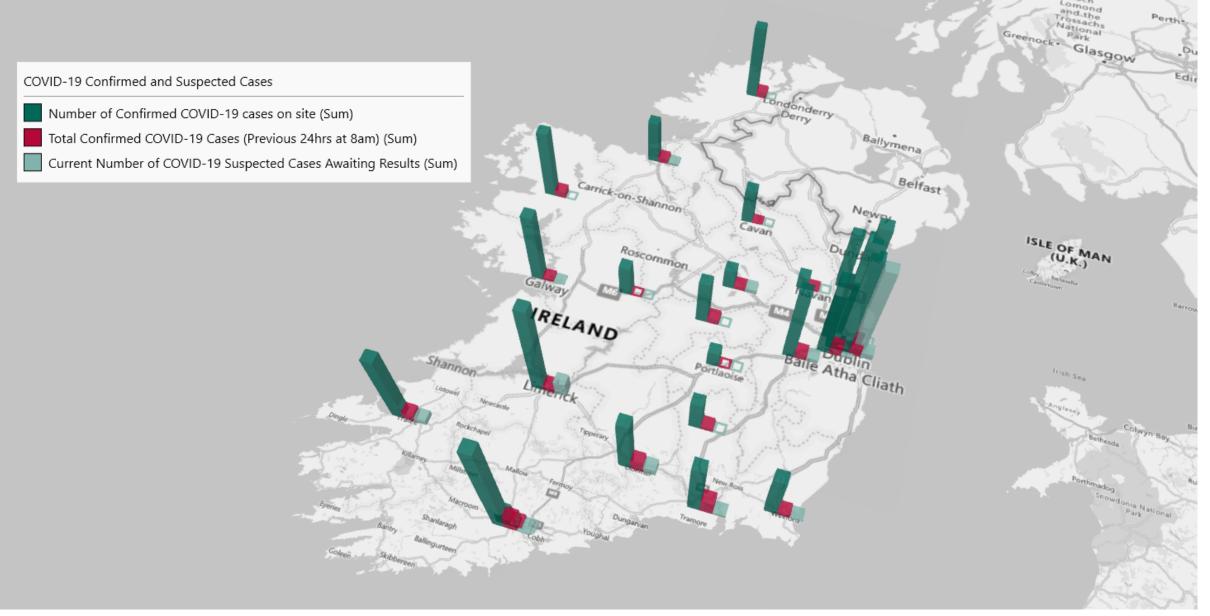

# Geographical Spread of COVID-19 Confirmed Cases and Suspected Cases across Acute Hospital Sites as at 29/03/2022 20:00