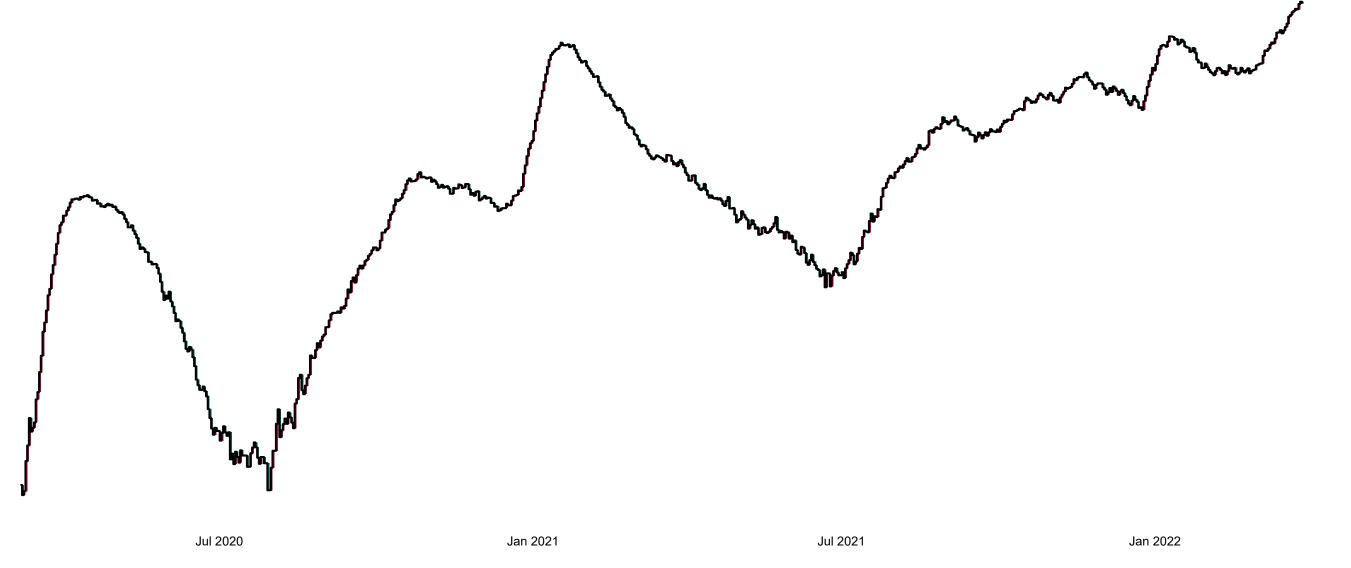

## **Confirmed Cases of COVID-19 in the Republic of Ireland as at 29/03/2022**

Confirmed Cases of COVID-19 in the Republic of Ireland as at 29/03/2022

**Source:** Department of Health 2020, < https://www.gov.ie/en/news/7e0924-latest-updates-on-covid-19-coronavirus/> up to 14/05/21 and from <https://covid19ireland-geohive.hub.arcgis.com/> thereafter