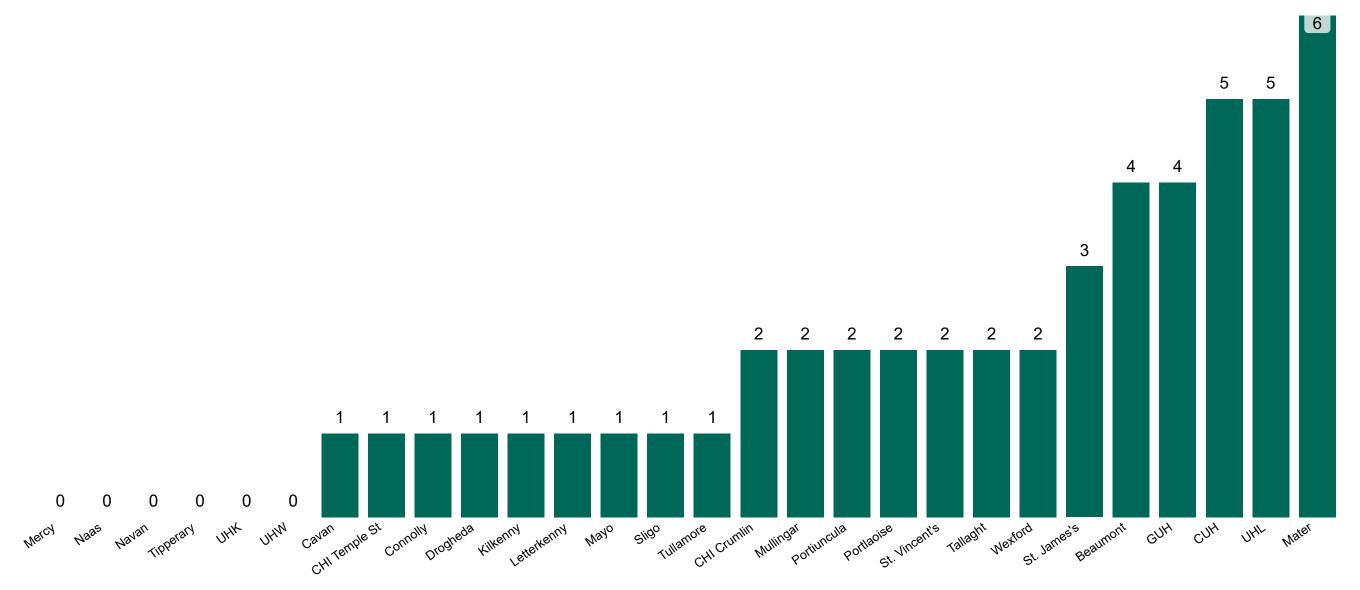

# Number of Confirmed COVID-19 Cases Admitted across 29 acute sites (including CHI)

Number of Confirmed COVID-19 Cases Admitted on Site at 0800hrs, 1400hrs and 2000hrs