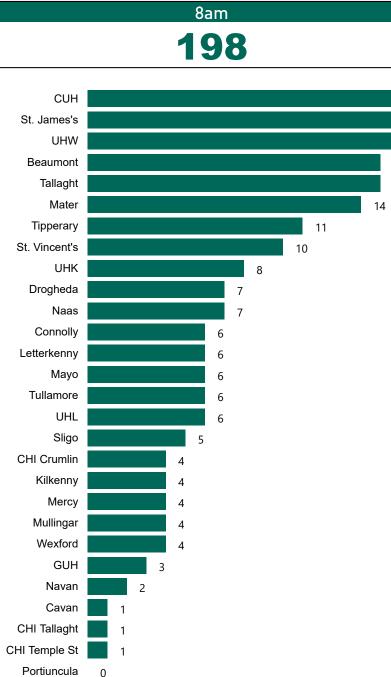

### Total Confirmed COVID-19 Cases (Past 24 Hours)

Current Number of COVID-19 Suspected Cases

|                            | 8am                                                                                                 |                                                                                   | 2pm        | 8pm |
|----------------------------|-----------------------------------------------------------------------------------------------------|-----------------------------------------------------------------------------------|------------|-----|
|                            | 187                                                                                                 | 7                                                                                 | <b>192</b> | 152 |
| 16<br>16<br>15<br>15<br>14 |                                                                                                     | 7<br>6<br>6<br>5<br>4<br>4<br>3<br>2<br>2<br>2<br>2<br>1<br>1<br>1<br>1<br>1<br>0 | <b>192</b> | 91  |
|                            | Drogheda<br>Kilkenny<br>Letterkenny<br>Mater<br>Mayo<br>Mercy<br>Navan<br>Portiuncula<br>Portlaoise | 0<br>0<br>0                                                                       |            |     |

Tallaght 🖕 <sup>0</sup>

Tullamore 0

Portlaoise

0

PMIU COVID-19 Daily Operations Update Acute Hospitals | Page 4