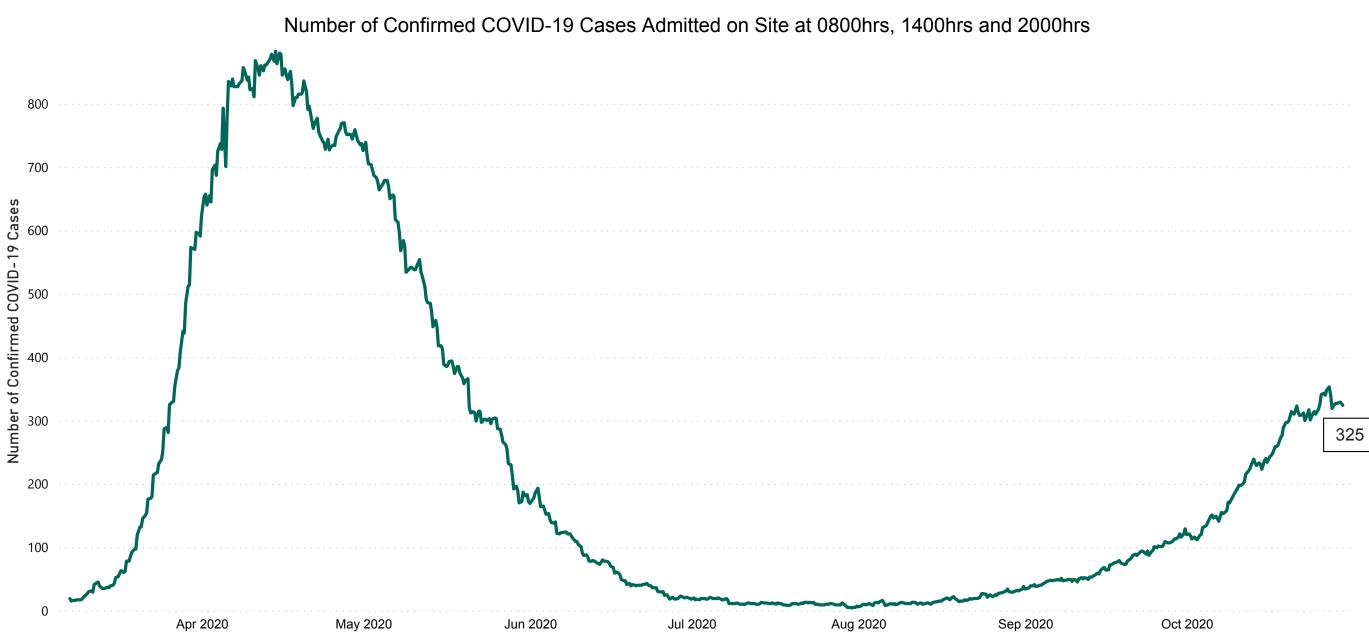

#### **Total Confirmed COVID-19 Cases**

| 8am | 2pm | 8pm |
|-----|-----|-----|
| 330 | 328 | 325 |

26

Total Confirmed COVID-19 Cases (Past 24 Hours)

Current Number of COVID-19 Suspected Cases

| 8am | 2pm | 8pm |
|-----|-----|-----|
| 205 | 161 | 125 |

## Number of Confirmed COVID-19 Cases Admitted across 29 acute sites (including CHI)