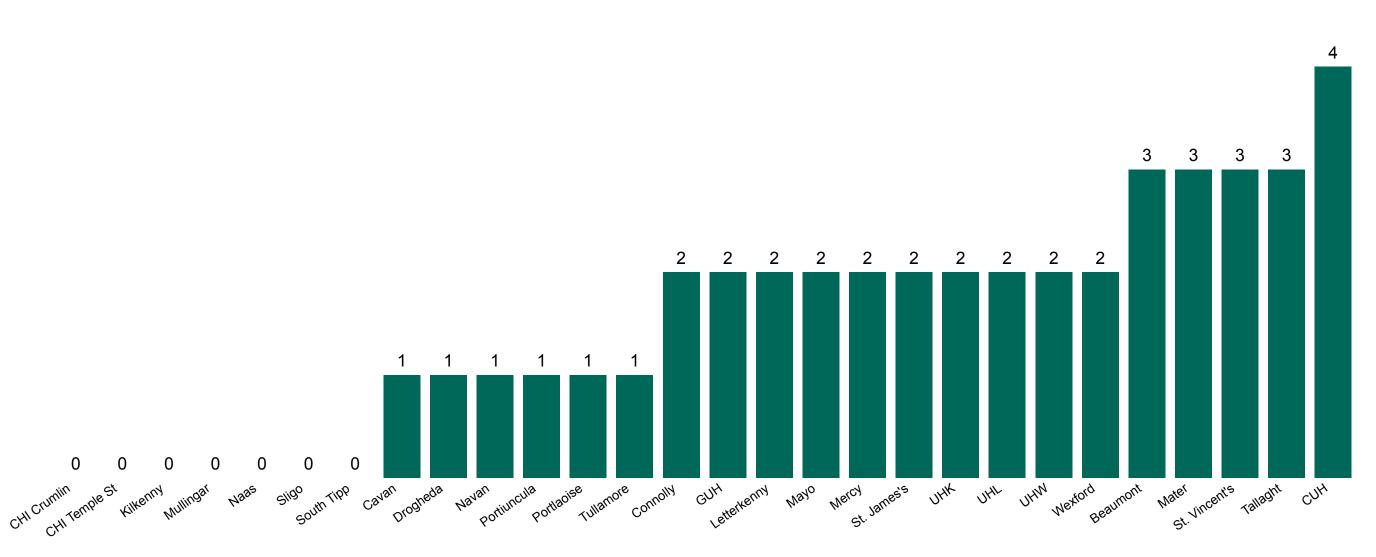

## Number of Confirmed COVID-19 Cases Admitted across 29 acute sites (including CHI)