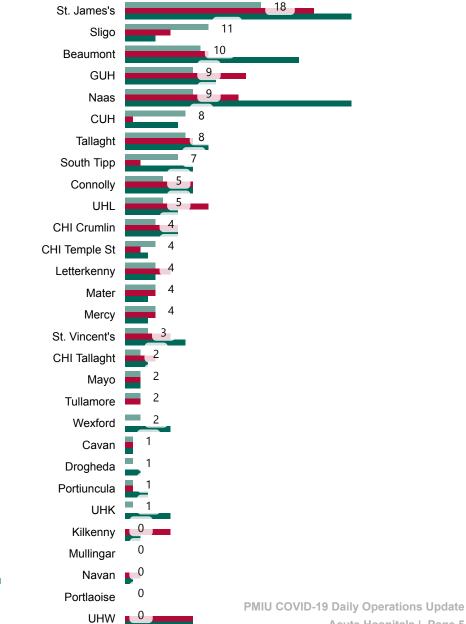

# Number of Suspected COVID-19 Swab Results Awaited Across 29 acute sites as at 29/10/2020