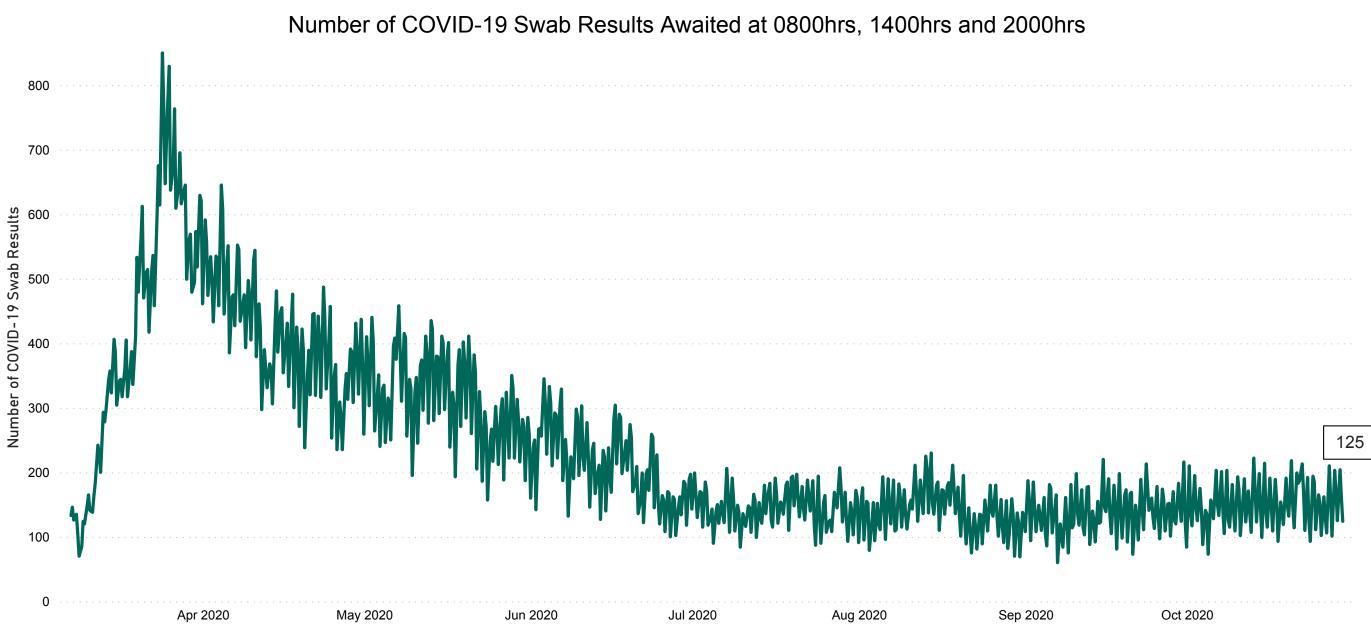

# Number of Suspected COVID-19 Swab Results Awaited Across 29 acute sites as at 29/10/2020

#### **Total Confirmed COVID-19 Cases**

| 8am | 2pm | 8pm |
|-----|-----|-----|
| 330 | 328 | 325 |

26

Total Confirmed COVID-19 Cases (Past 24 Hours)

Current Number of COVID-19 Suspected Cases

| 8am | 2pm | 8pm |
|-----|-----|-----|
| 205 | 161 | 125 |