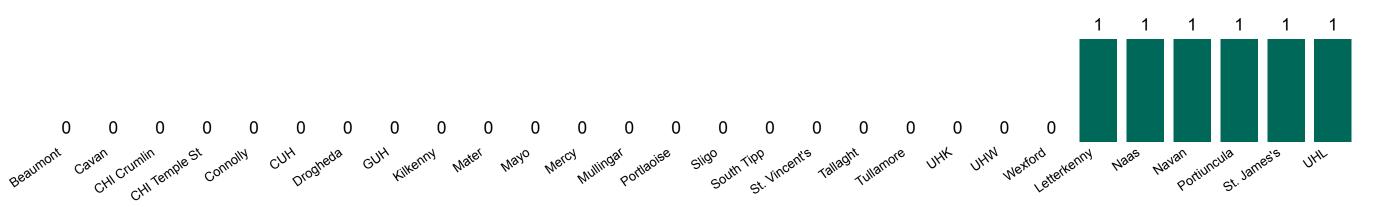

# Number of Suspected COVID-19 Swab Results Awaited Across 29 acute sites as at 29/10/2020