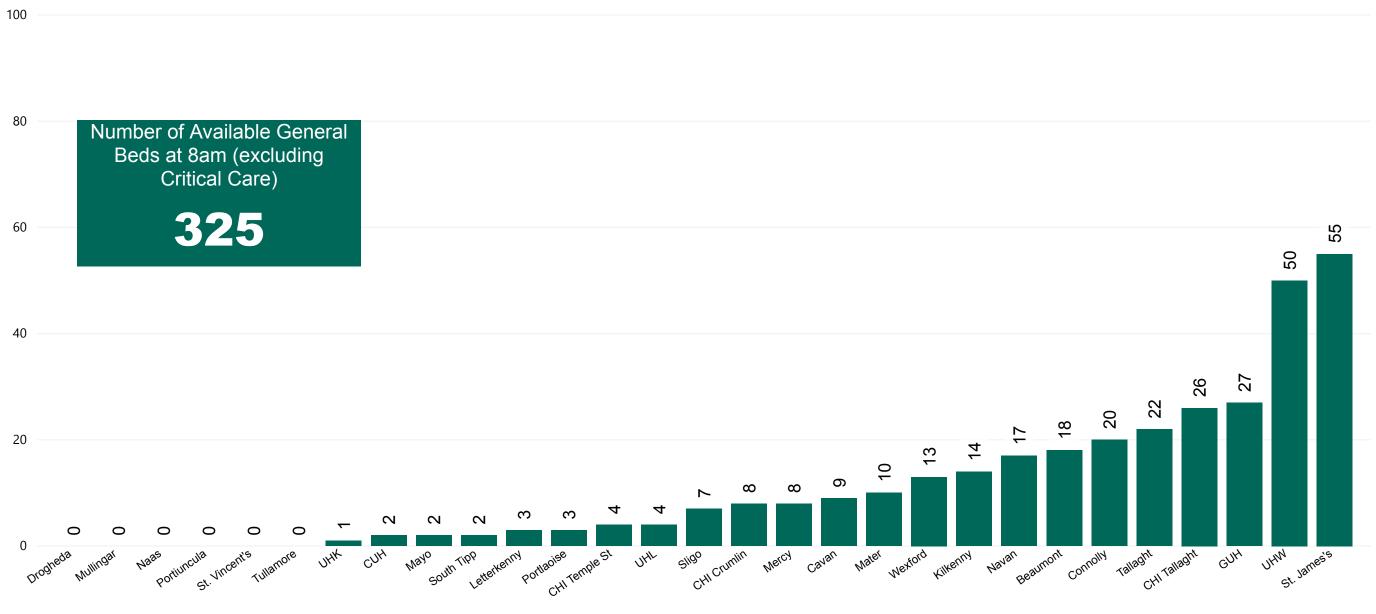

al Sites as at 29/10/2020 20:00



#### **Total Confirmed COVID-19 Cases**

| 8am | 2pm | 8pm |
|-----|-----|-----|
| 330 | 328 | 325 |

26



Total Confirmed COVID-19 Cases (Past 24 Hours)



Current Number of COVID-19 Suspected Cases

| 8am | 2pm | 8pm |
|-----|-----|-----|
| 205 | 161 | 125 |



Acute Hospitals | Page 5

## Number of Confirmed COVID-19 Cases Admitted across 29 acute sites (including CHI)



#### Percentage Variance at <u>8am</u> of Confirmed COVID-19 cases Admitted Across 29 sites compared to the previous day

% Variance at 8am of confirmed COVID-19 cases admitted across 29 sites to the previous day



Source: SBAR Portal

# Number of Suspected COVID-19 Swab Results Awaited Across 29 acute sites as at 29/10/2020



#### Number of Available General Beds on 29/10/2020





#### Number of Critical Beds Available on 29/10/2020

Available Critical Care Beds



#### ADULT

| Total Adult Critical Care Beds Open & Staffed 283 | Occupied Adult Critical Care Beds<br>236<br>(Including 42 COVID-19 patients) | Critical Adult Care Beds Reserved for<br>Patients<br>17 |
|---------------------------------------------------|------------------------------------------------------------------------------|---------------------------------------------------------|
| PAEDS                                             |                                                                              |                                                         |
| Total Paeds Critical Care Beds Open<br>& Staffed  | Occupied Paeds Critical Care Beds 23