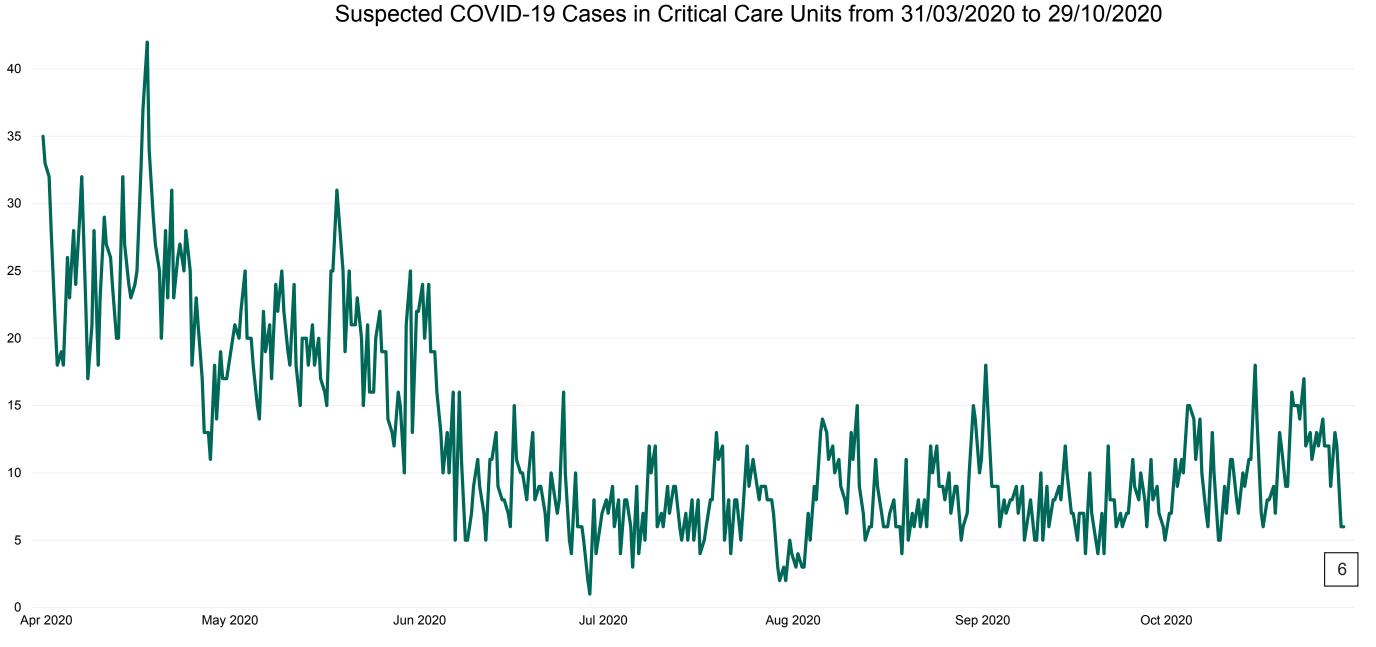

#### **Suspected COVID-19 Cases in Critical Care Units**

Suspected COVID-19 Cases in Critical Care Units 29/10/2020

#### **Suspected COVID-19 Cases in Critical Care Units**

Source: ICU Bed Information System (National office of Clinical Audit (NOCA))