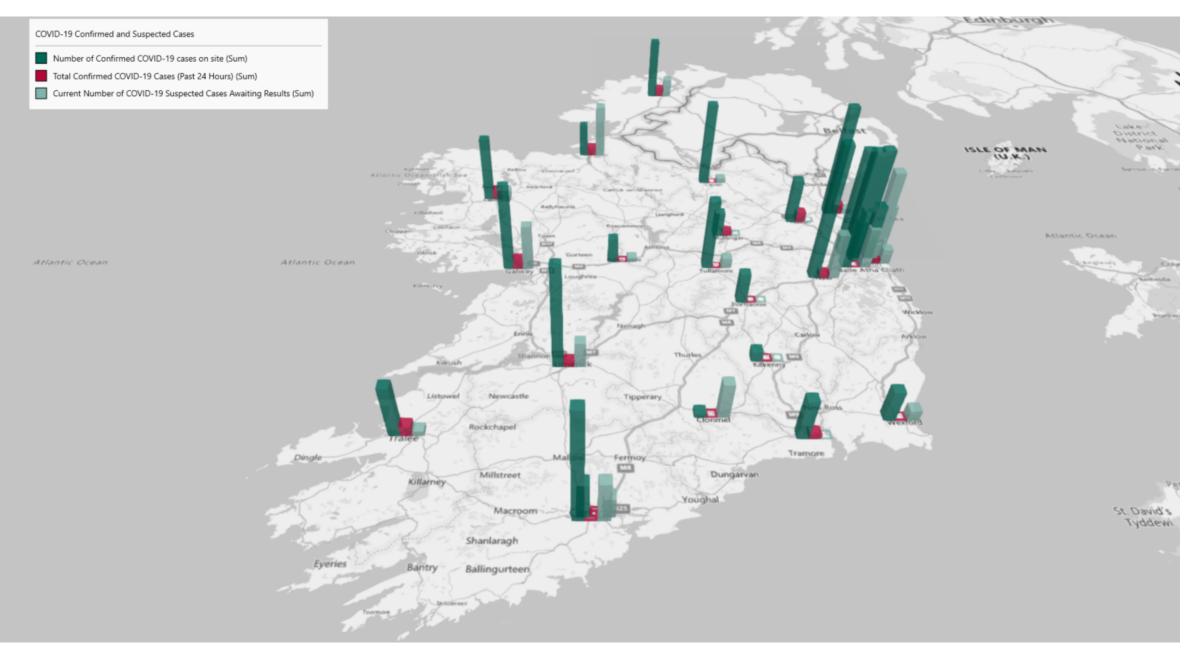

#### Geographical Spread of COVID-19 Confirmed Cases and Suspected Cases across Acute Hospital Sites as at 29/10/2020 20:00