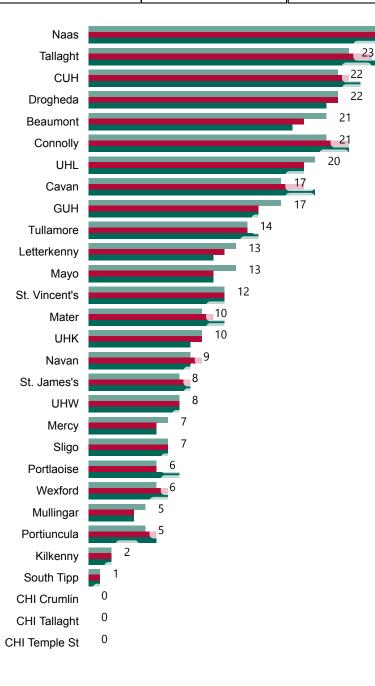

#### Geographical Spread of COVID-19 Confirmed Cases and Suspected Cases across Acute Hospital Sites as at 29/10/2020 20:00