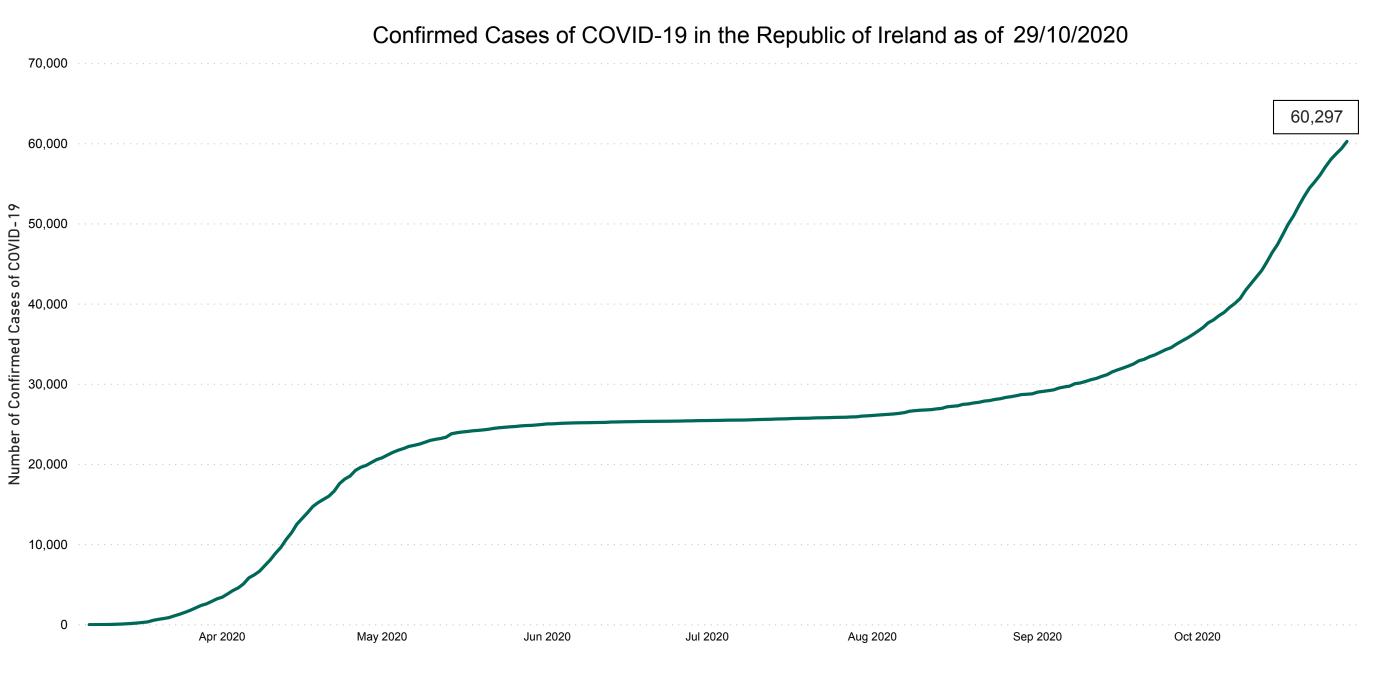

**COVID-19 Daily Operations Update Acute Hospitals** 

Performance Management and Improvement Unit

2000hrs Thursday 29th October 2020



#### New Confirmed COVID-19 Cases in the Republic of Ireland as at 29/10/2020

New COVID-19 Cases in the Republic of Ireland as of 29/10/2020



Source: Department of Health 2020, < https://www.gov.ie/en/news/7e0924-latest-updates-on-covid-19-coronavirus/>

#### Percentage Increase compared to the Previous Day as at 29/10/2020

% Increase in total confirmed cases compared to the previous day since 06 March \* Baseline is 13 cases at 05-March-2020



#### Confirmed Cases of COVID-19 in the Republic of Ireland as at 29/10/2020



#### Geographical Spread of COVID-19 Confirmed Cases and Suspected Cases across Acute Hospital Sites as at 29/10/2020 20:00



#### **Total Confirmed COVID-19 Cases**

| 8am | 2pm | 8pm |
|-----|-----|-----|
| 330 | 328 | 325 |

26



Total Confirmed COVID-19 Cases (Past 24 Hours)



Current Number of COVID-19 Suspected Cases

| 8am | 2pm | 8pm |
|-----|-----|-----|
| 205 | 161 | 125 |



Acute Hospitals | Page 5

## Number of Confirmed COVID-19 Cases Admitted across 29 acute sites (including CHI)



#### Percentage Variance at <u>8am</u> of Confirmed COVID-19 cases Admitted Across 29 sites compared to the previous day

% Variance at 8am of confirmed COVID-19 cases admitted across 29 sites to the previous day



Source: SBAR Portal

# Number of Suspected COVID-19 Swab Results Awaited Acr