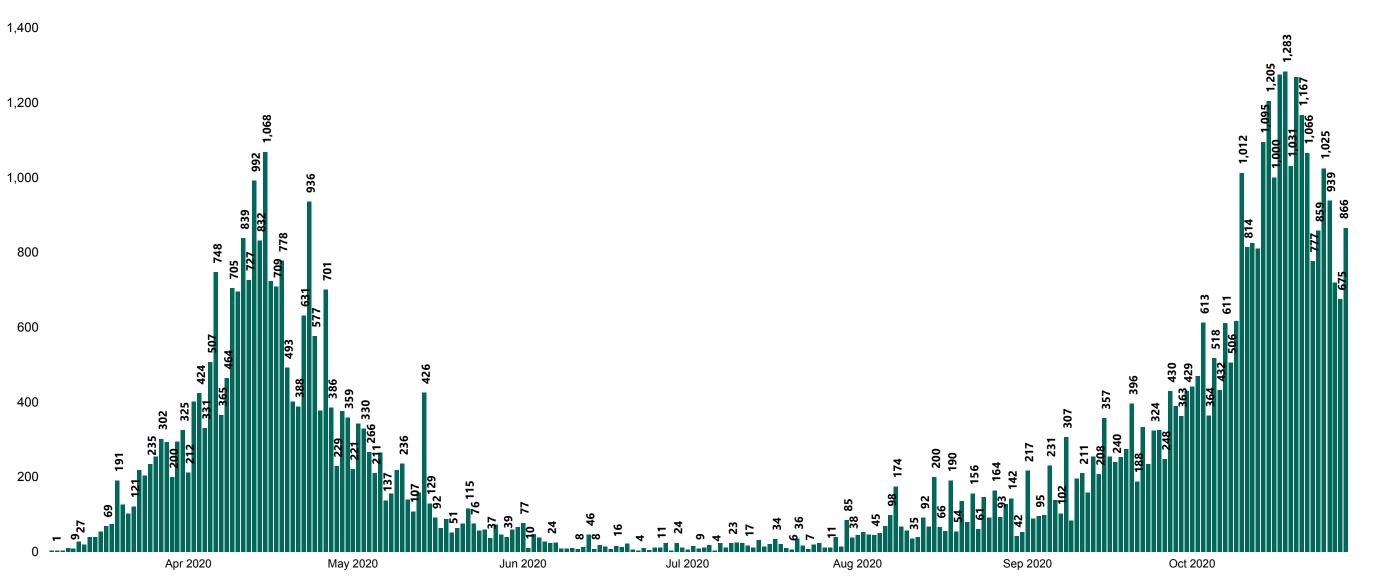

#### New Confirmed COVID-19 Cases in the Republic of Ireland as at 29/10/2020

New COVID-19 Cases in the Republic of Ireland as of 29/10/2020

Source: Department of Health 2020, < https://www.gov.ie/en/news/7e0924-latest-updates-on-covid-19-coronavirus/>