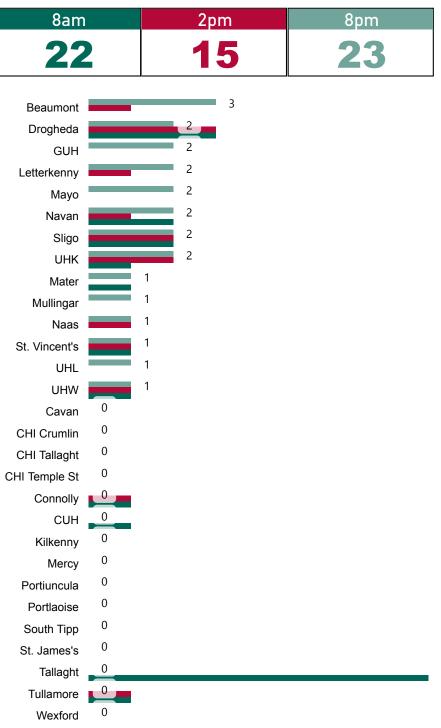

#### Percentage Variance at <u>8am</u> of Confirmed COVID-19 cases Admitted Across 29 sites compared to the previous day

% Variance at 8am of confirmed COVID-19 cases admitted across 29 sites to the previous day