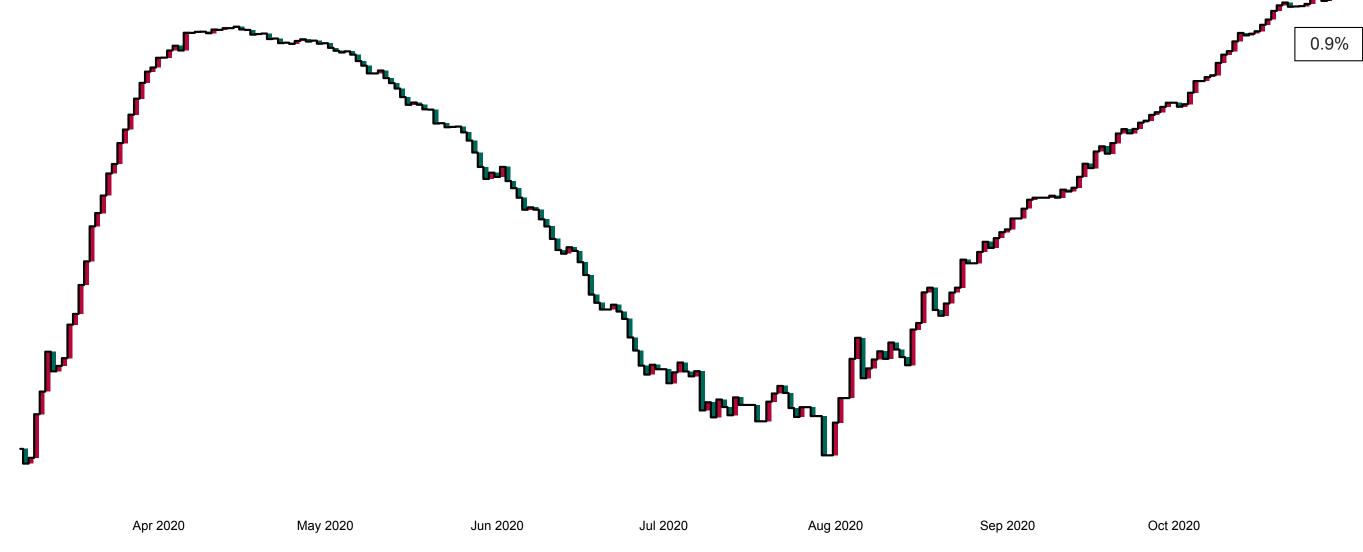

#### Percentage Variance at <u>8am</u> of Confirmed COVID-19 cases Admitted Across 29 sites compared to the previous day

% Variance at 8am of confirmed COVID-19 cases admitted across 29 sites to the previous day

Source: SBAR Portal