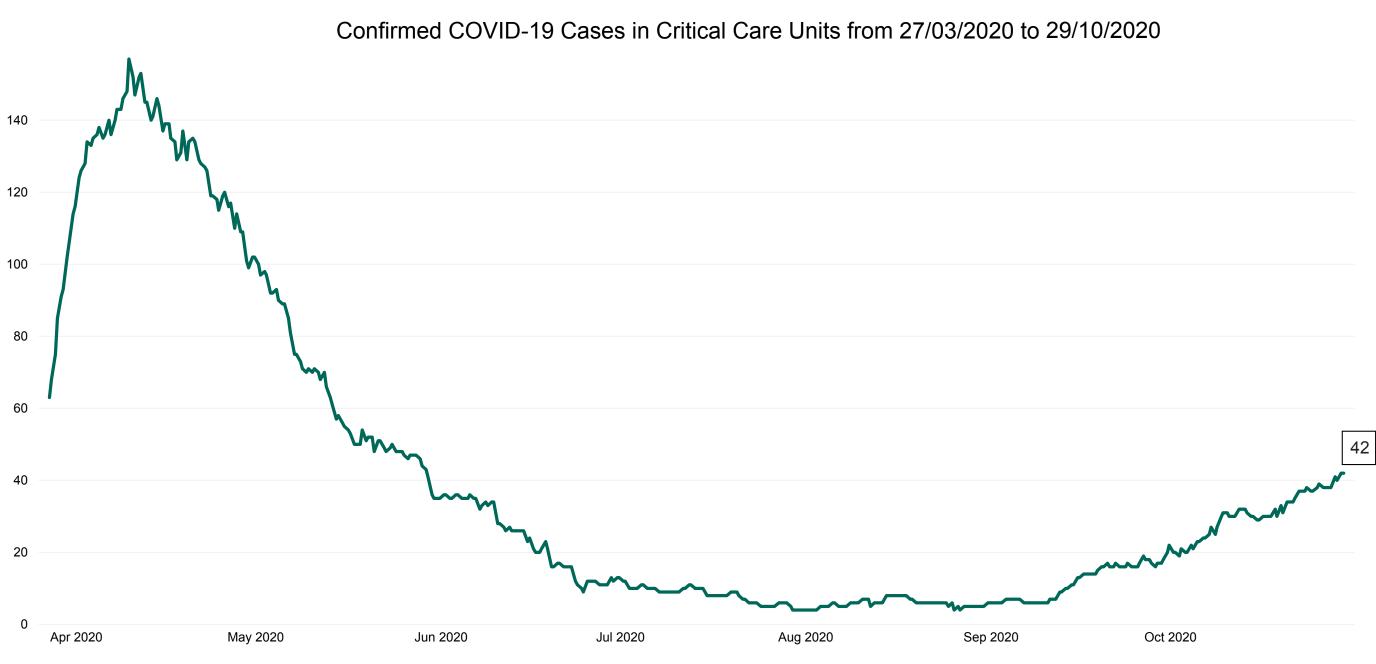

#### **Confirmed COVID-19 Cases in Critical Care Units**

Confirmed COVID-19 Cases in Critical Care Units 29/10/2020

#### **Confirmed COVID-19 Cases in Critical Care Units**

Source: ICU Bed Information System (National office of Clinical Audit (NOCA))