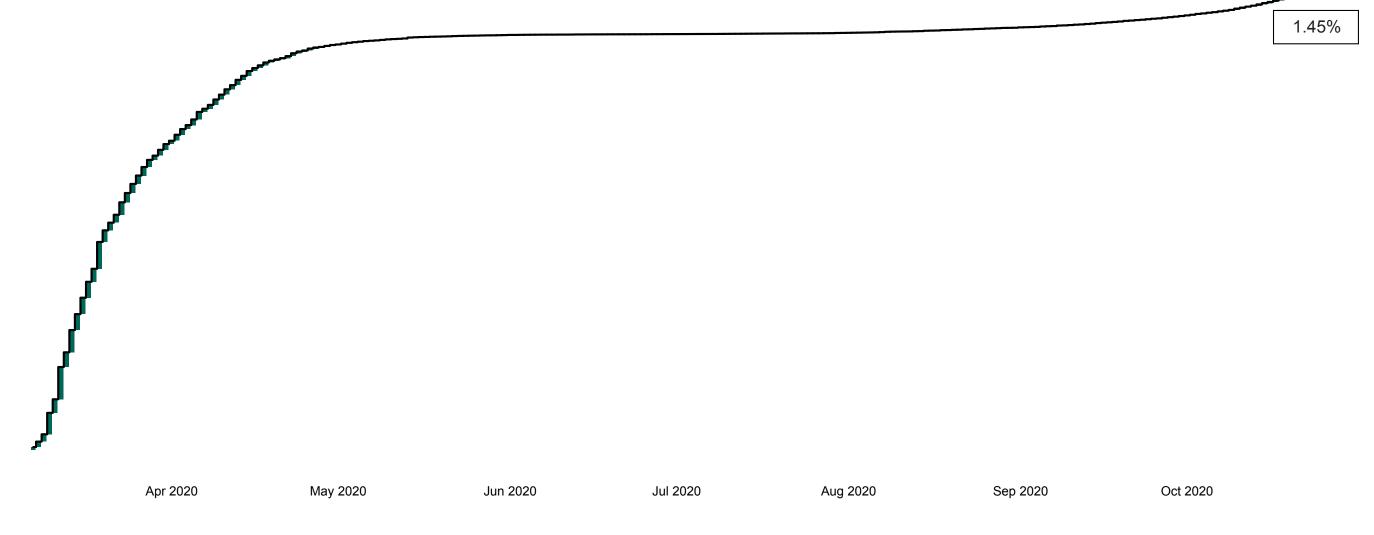

#### Percentage Increase compared to the Previous Day as at 29/10/2020

% Increase in total confirmed cases compared to the previous day since 06 March \* Baseline is 13 cases at 05-March-2020