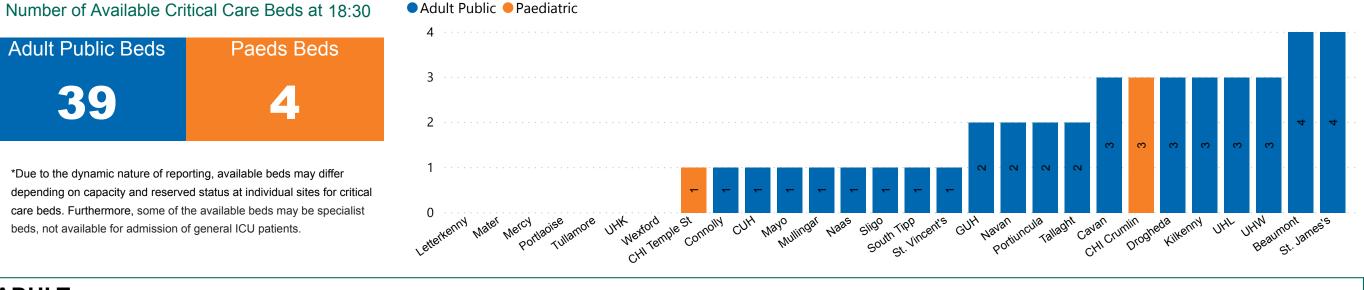

#### Number of Critical Beds Available on 29/10/2020

Available Critical Care Beds

#### ADULT

| Total Adult Critical Care Beds Open & Staffed 283 | Occupied Adult Critical Care Beds<br>236<br>(Including 42 COVID-19 patients) | Critical Adult Care Beds Reserved for<br>Patients<br>17 |
|---------------------------------------------------|------------------------------------------------------------------------------|---------------------------------------------------------|
| PAEDS                                             |                                                                              |                                                         |
| Total Paeds Critical Care Beds Open<br>& Staffed  | Occupied Paeds Critical Care Beds 23                                         | Paeds Critical Care Beds Reserved<br>for Patients       |
| 27                                                |                                                                              | 0                                                       |