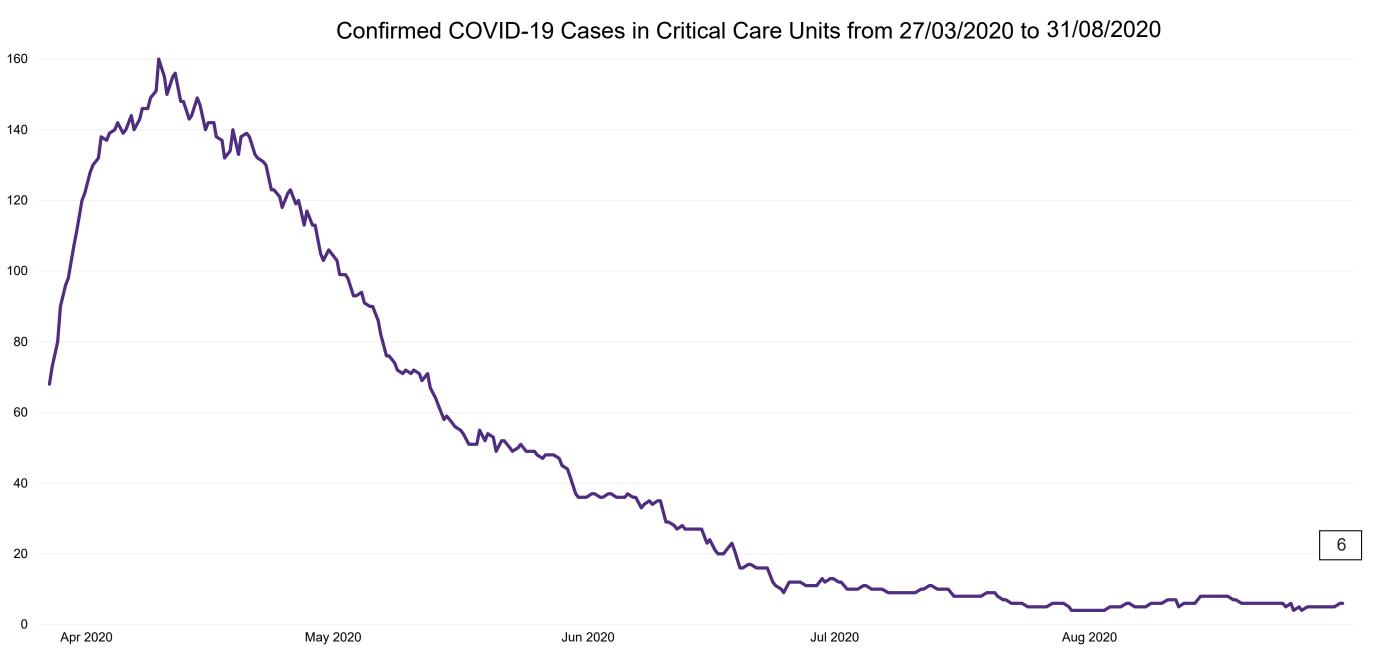

### **Confirmed COVID-19 Cases in Critical Care Units**

Confirmed COVID-19 Cases in Critical Care Units 31/08/2020

### **Confirmed COVID-19 Cases in Critical Care Units**

Source: ICU Bed Information System (National office of Clinical Audit (NOCA))