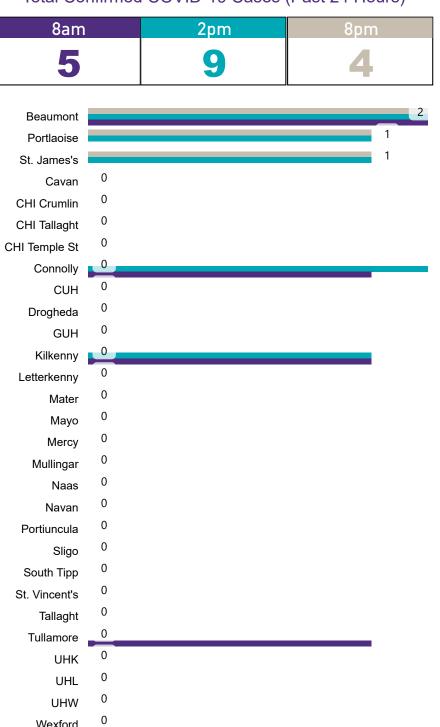

it

2000hrs Monday 31st August 2020



### New Confirmed COVID-19 Cases in the Republic of Ireland as at 31/08/2020



Source: Department of Health 2020, < https://www.gov.ie/en/news/7e0924-latest-updates-on-covid-19-coronavirus/>

### Percentage Increase compared to the Previous Day as at 31/08/2020

% Increase in total confirmed cases compared to the previous day since 06 March \* Baseline is 13 cases at 05-March-2020



### **Confirmed Cases of COVID-19 in the Republic of Ireland as at 31/08/2020**



### Geographical Spread of COVID-19 Confirmed Cases and Suspected Cases across Acute Hospital Sites as at 31/08/2020 20:00



#### Total Confirmed COVID-19 Cases

| 8am | 2pm | 8pm |
|-----|-----|-----|
| 35  | 39  | 35  |

8

Wexford



### Total Confirmed COVID-19 Cases (Past 24 Hours)



### Current Number of COVID-19 Suspected Cases

| 8am           | 1  | 2pm           | 8pm                        |
|---------------|----|---------------|----------------------------|
| 13            |    | 132           | 109                        |
| UHL           | _  | 22            |                            |
| Sligo         |    | 19            |                            |
| Beaumont      |    | 12            |                            |
| CHI Crumlin   | 5  |               |                            |
| CUH           | 5  |               |                            |
| Mater         | 5  |               |                            |
| Tallaght      | 5  | _             |                            |
| GUH           | 4  |               |                            |
|