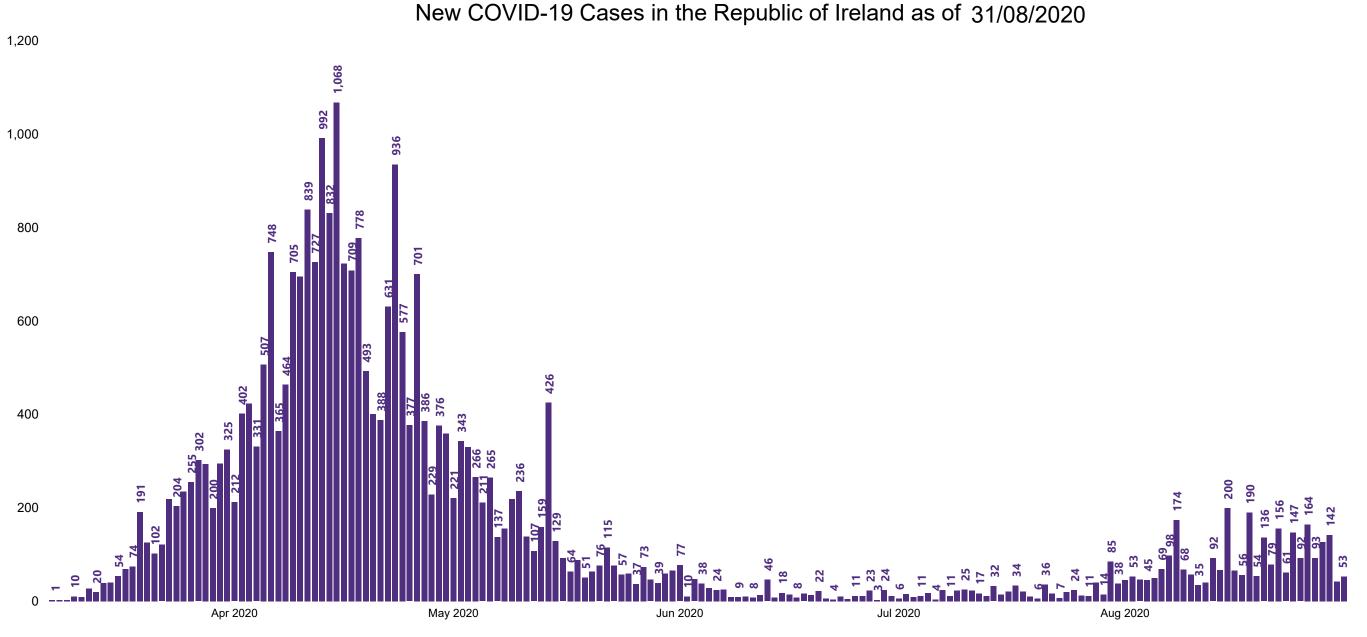

### New Confirmed COVID-19 Cases in the Republic of Ireland as at 31/08/2020

Source: Department of Health 2020, < https://www.gov.ie/en/news/7e0924-latest-updates-on-covid-19-coronavirus/>