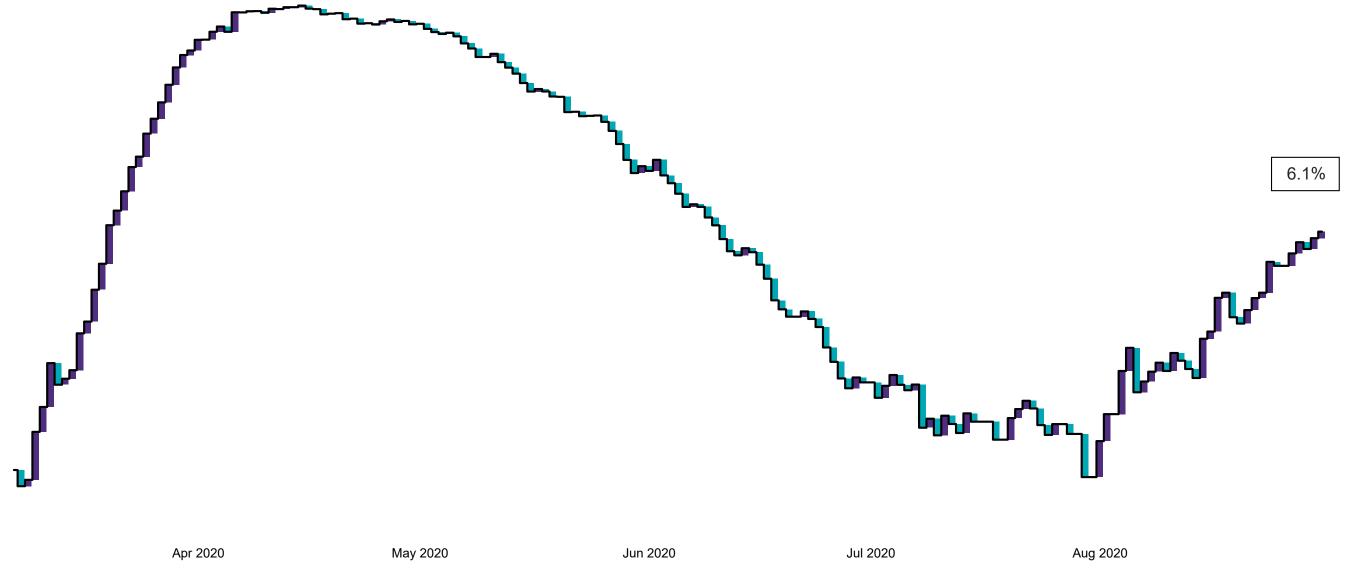

## Percentage Variance at <u>8am</u> of Confirmed COVID-19 cases Admitted Across 29 sites compared to the previous day

% Variance at 8am of confirmed COVID-19 cases admitted across 29 sites to the previous day