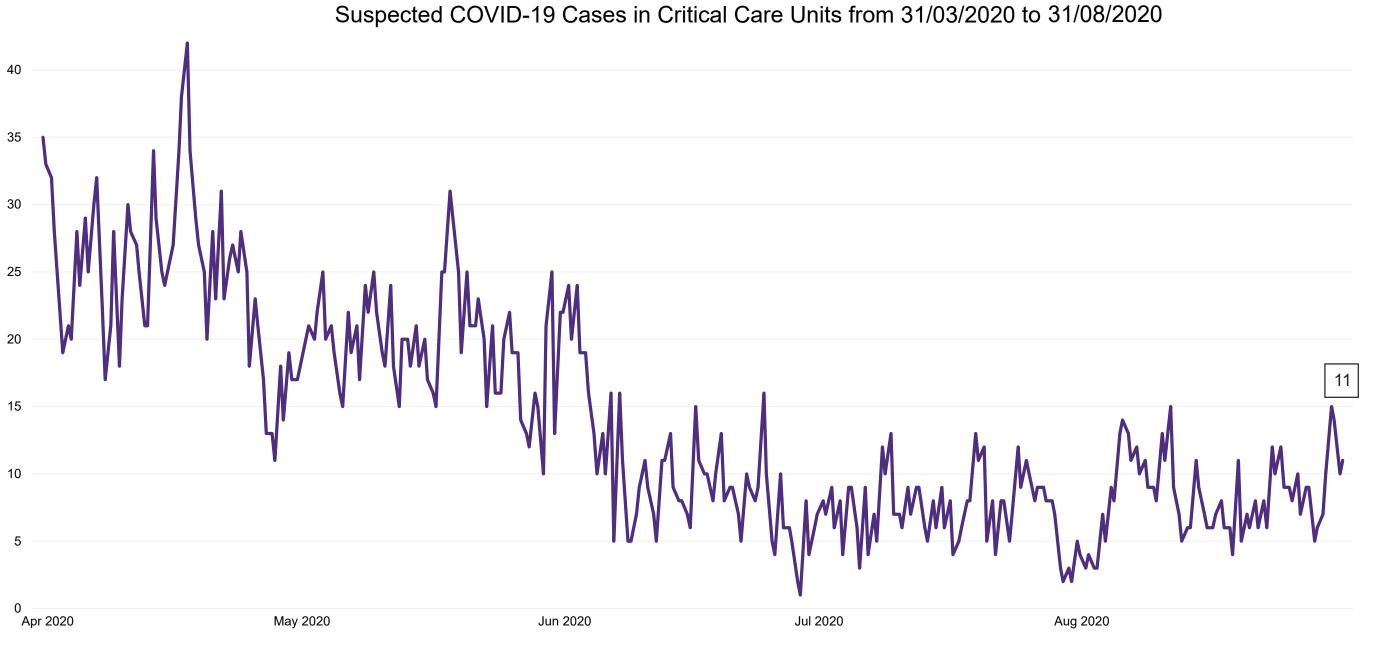

### **Suspected COVID-19 Cases in Critical Care Units**

Suspected COVID-19 Cases in Critical Care Units 31/08/2020

### **Suspected COVID-19 Cases in Critical Care Units**

Source: ICU Bed Information System (National office of Clinical Audit (NOCA))

PMIU COVID-19 Daily Operations Update Acute Hospitals | Page 14