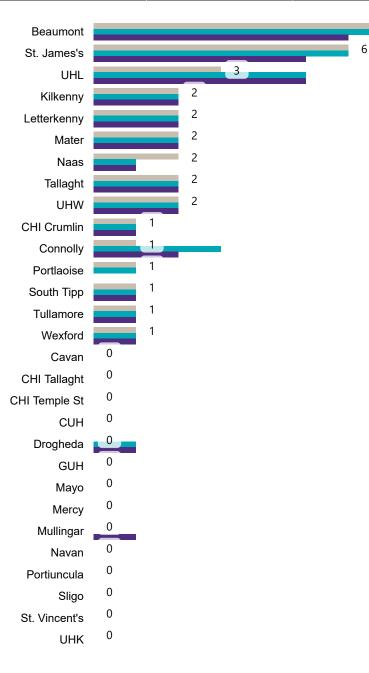

### Geographical Spread of COVID-19 Confirmed Cases and Suspected Cases across Acute Hospital Sites as at 31/08/2020 20:00