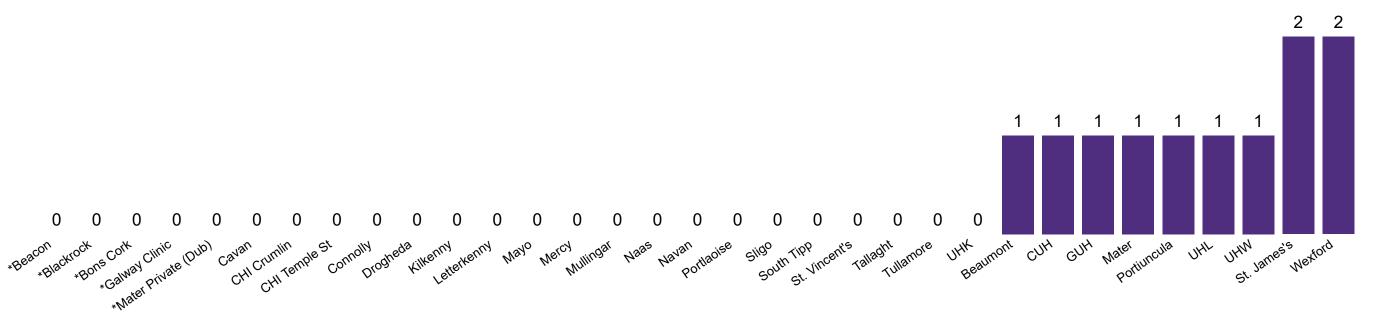

### Geographical Spread of COVID-19 Confirmed Cases and Suspected Cases across Acute Hospital Sites as at 31/08/2020 20:00