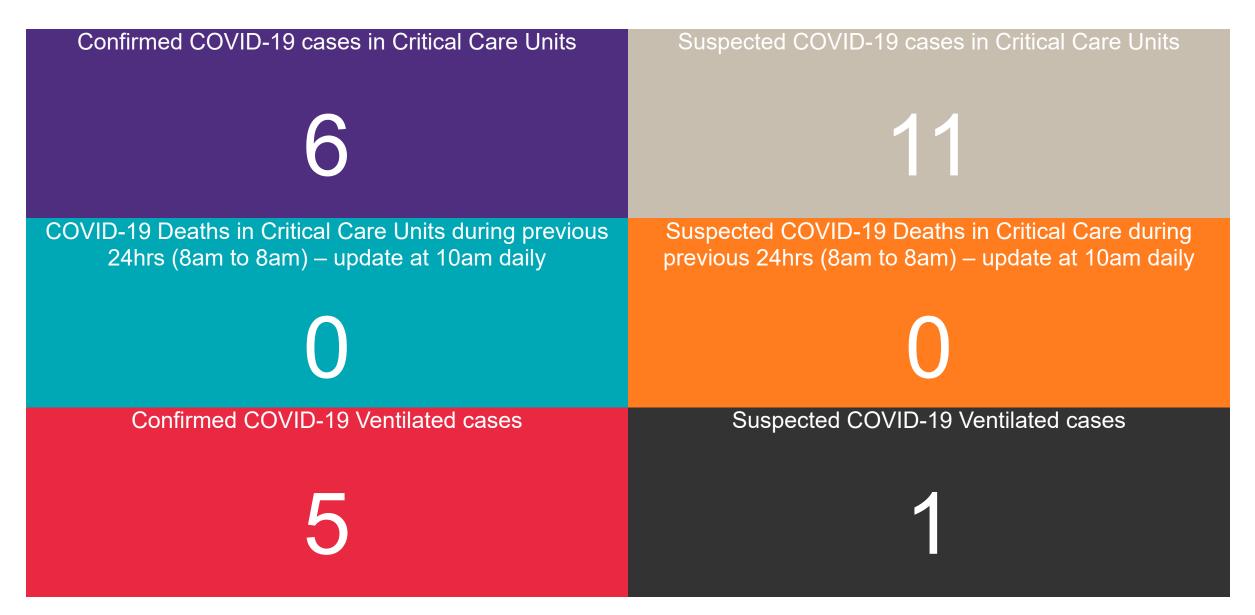

### **Confirmed COVID-19 Cases in Critical Care Units**

Confirmed COVID-19 Cases in Critical Care Units 31/08/2020

### **Confirmed COVID-19 Cases in Critical Care Units**

Source: ICU Bed Information System (National office of Clinical Audit (NOCA))

### **Suspected COVID-19 Cases in Critical Care Units**

Suspected COVID-19 Cases in Critical Care Units 31/08/2020

### **Suspected COVID-19 Cases in Critical Care Units**

Source: ICU Bed Information System (National office of Clinical Audit (NOCA))

PMIU COVID-19 Daily Operations Update Acute Hospitals | Page 14