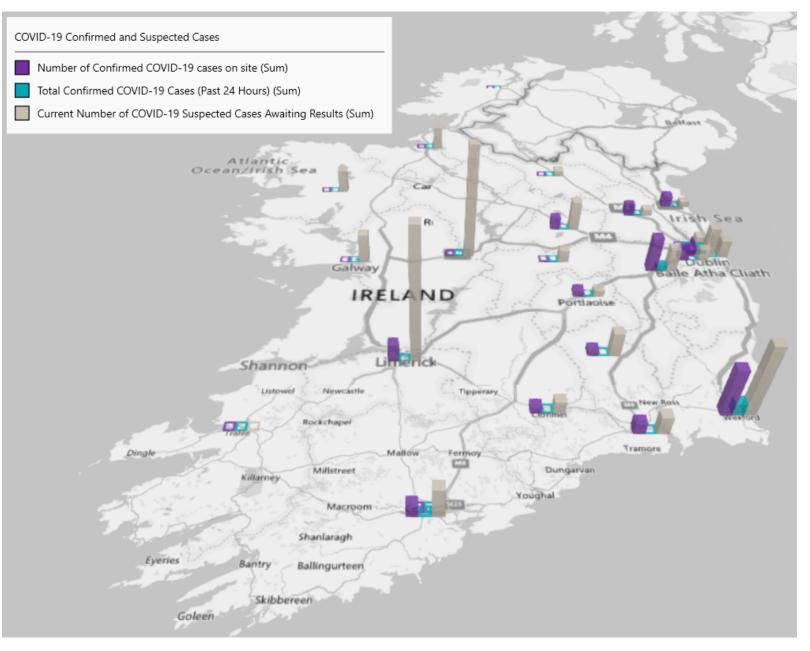

### Geographical Spread of COVID-19 Confirmed Cases and Suspected Cases across Acute Hospital Sites as at 31/08/2020 20:00