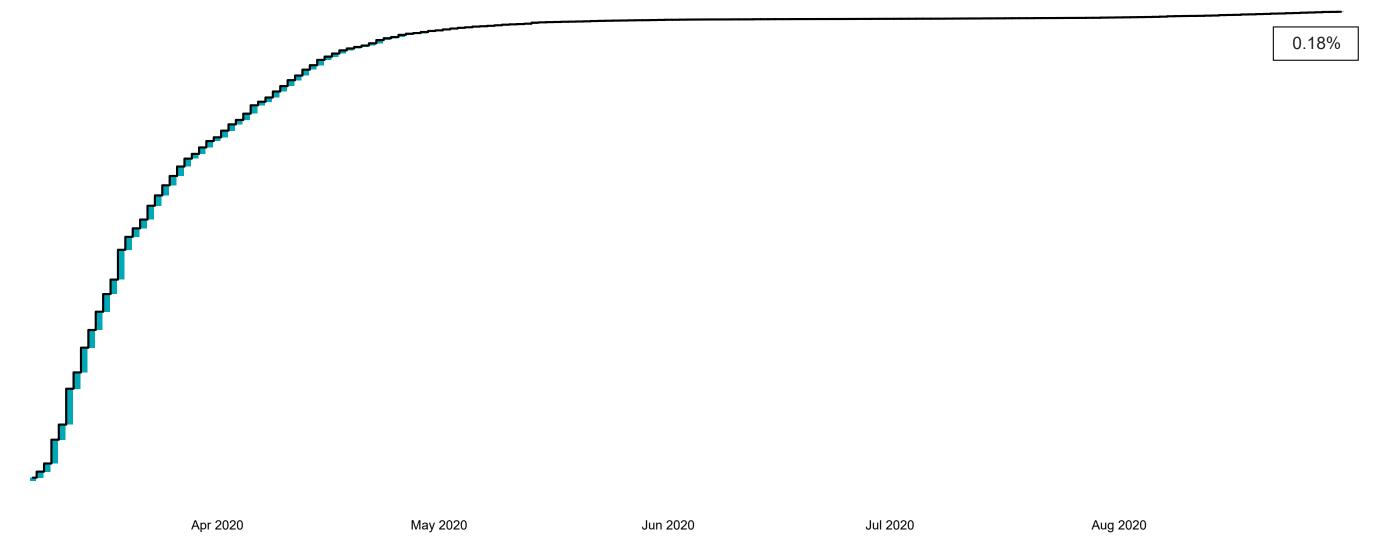

### Percentage Increase compared to the Previous Day as at 31/08/2020

% Increase in total confirmed cases compared to the previous day since 06 March \* Baseline is 13 cases at 05-March-2020