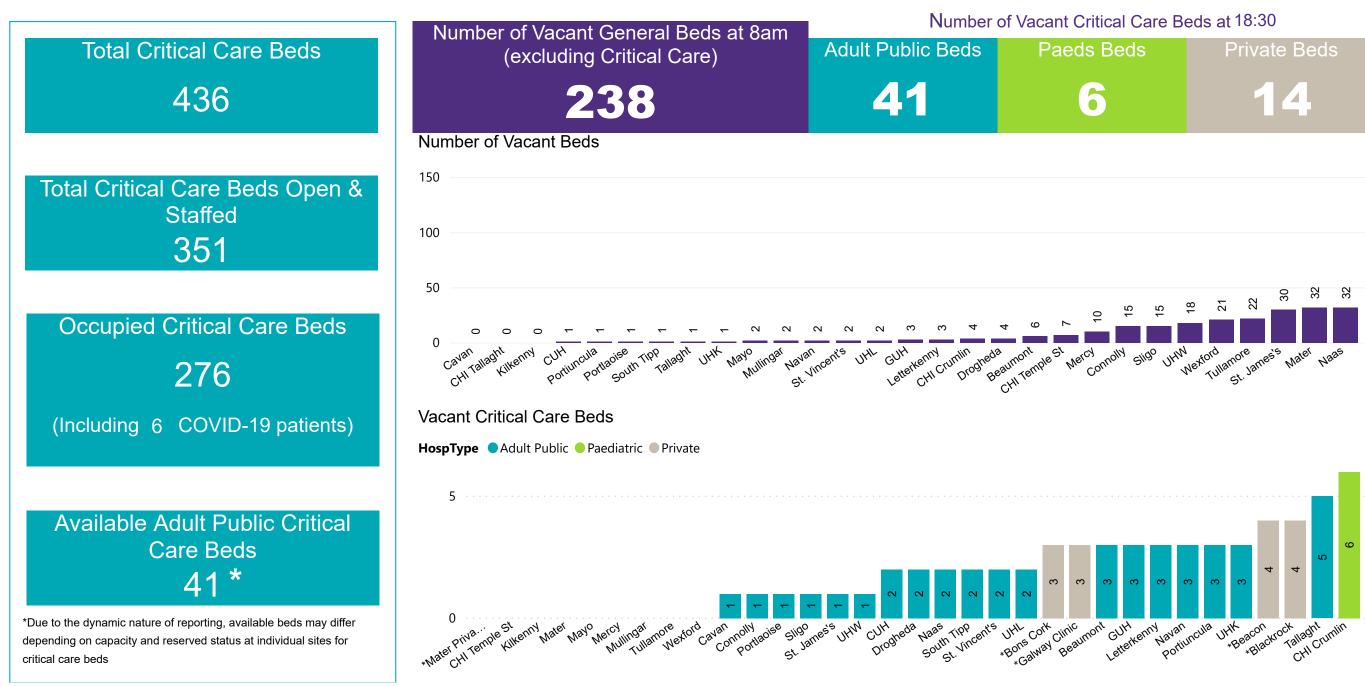

### Number of Vacant Beds and Critical Beds Available on 31/08/2020

(Note HSE COVID-19 Surge plan includes significant additional Critical Care Beds in addition to those indicated below)

### **Critical Care Summary as at 31/08/2020 18:30**