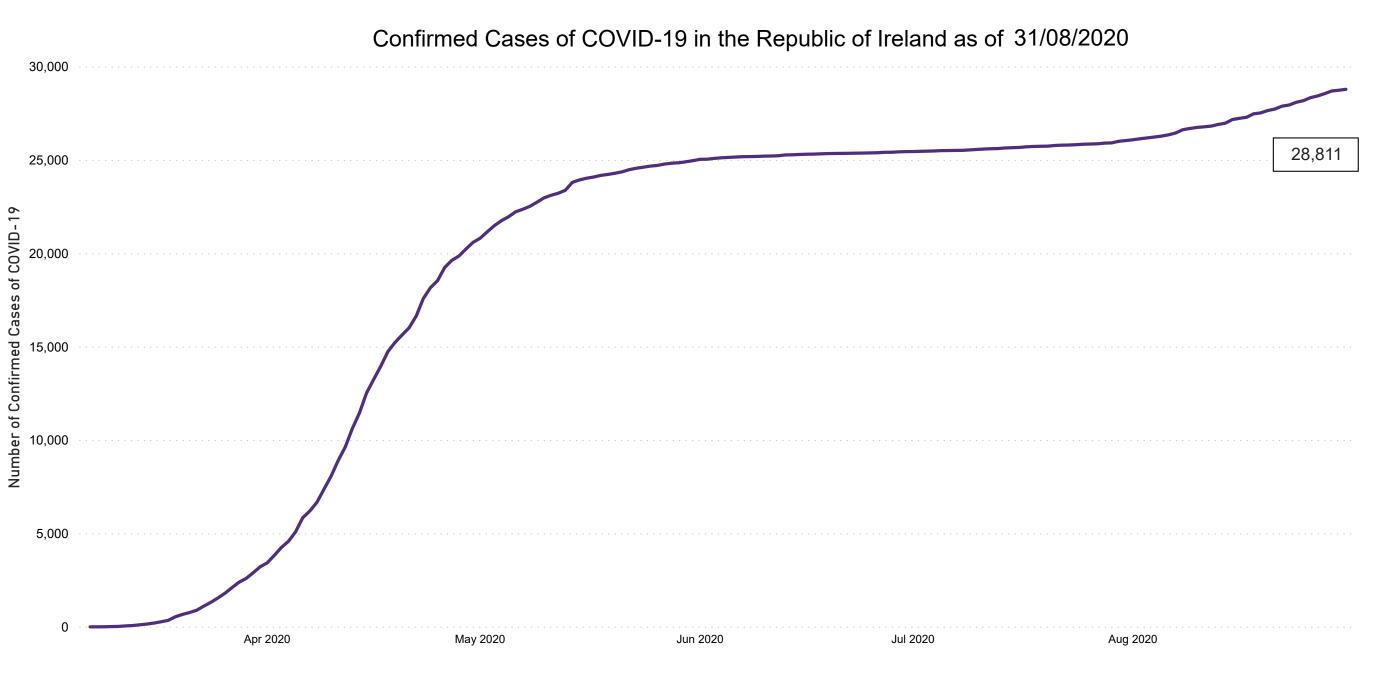

**COVID-19 Daily Operations Update Acute Hospitals** 

Performance Management and Improvement Unit

2000hrs Monday 31st August 2020



### New Confirmed COVID-19 Cases in the Republic of Ireland as at 31/08/2020



Source: Department of Health 2020, < https://www.gov.ie/en/news/7e0924-latest-updates-on-covid-19-coronavirus/>

### Percentage Increase compared to the Previous Day as at 31/08/2020

% Increase in total confirmed cases compared to the previous day since 06 March \* Baseline is 13 cases at 05-March-2020



### **Confirmed Cases of COVID-19 in the Republic of Ireland as at 31/08/2020**



### Geographical Spread of COVID-19 Confirmed Cases and Suspected Cases across Acute Hospital Sites as at 31/08/2020 20:00



#### Total Confirmed COVID-19 Cases

| 8am | 2pm | 8pm |
|-----|-----|-----|
| 35  | 39  | 35  |

8

Wexford



### Total Confirmed COVID-19 Cases (Past 24 Hours)



### Current Number of COVID-19 Suspected Cases

| 8am           | 1  | 2pm           | 8pm                        |
|---------------|----|---------------|----------------------------|
| 13            |    | 132           | 109                        |
| UHL           | _  | 22            |                            |
| Sligo         |    | 19            |                            |
| Beaumont      |    | 12            |                            |
| CHI Crumlin   | 5  |               |