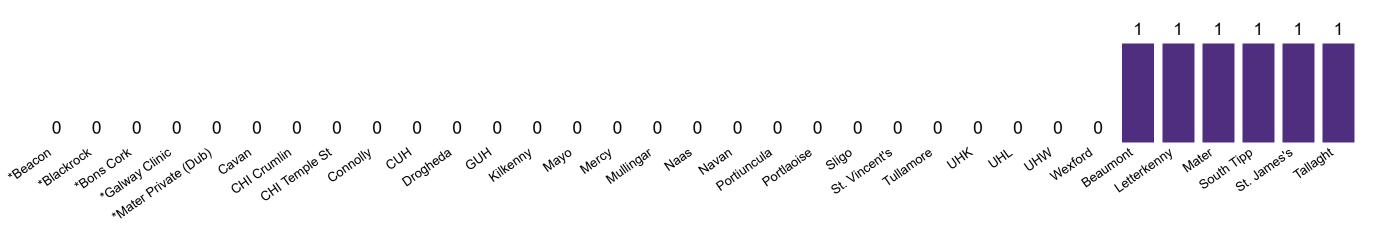

### **Confirmed COVID-19 Cases in Critical Care Units**

Confirmed COVID-19 Cases in Critical Care Units 31/08/2020

### **Confirmed COVID-19 Cases in Critical Care Units**

Source: ICU Bed Information System (National office of Clinical Audit (NOCA))