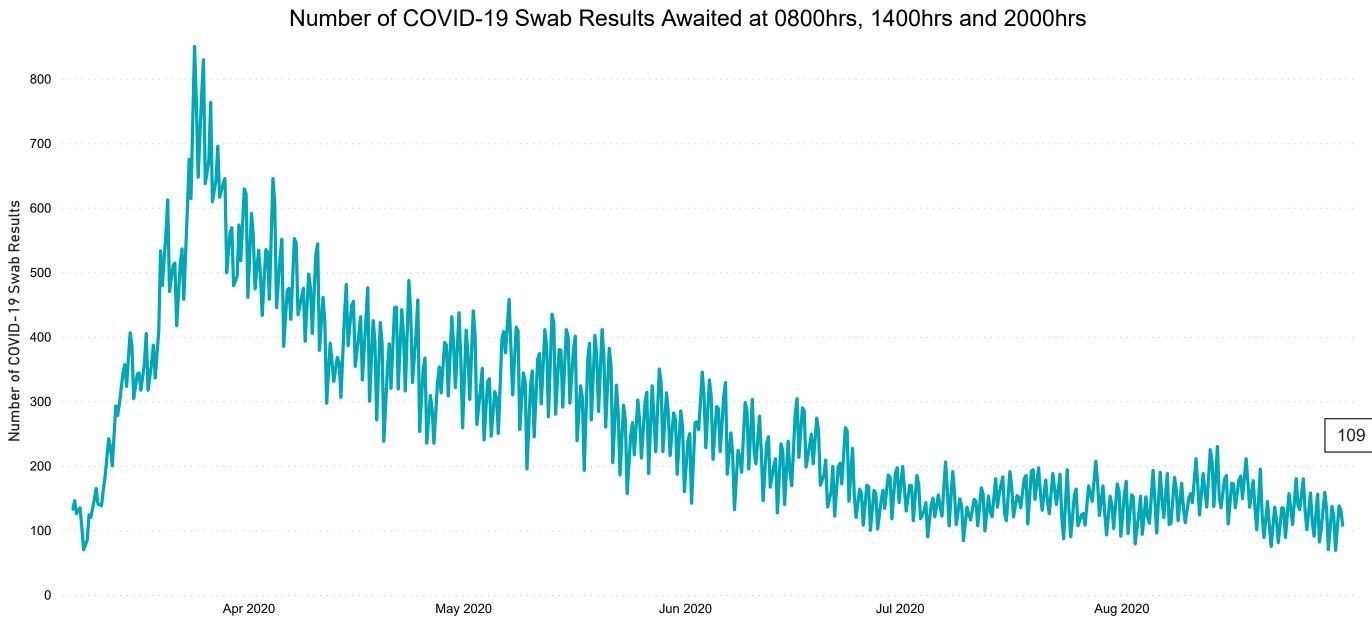

# Number of Suspected COVID-19 Swab Results Awaited Across 29 acute sites as at 31/08/2020