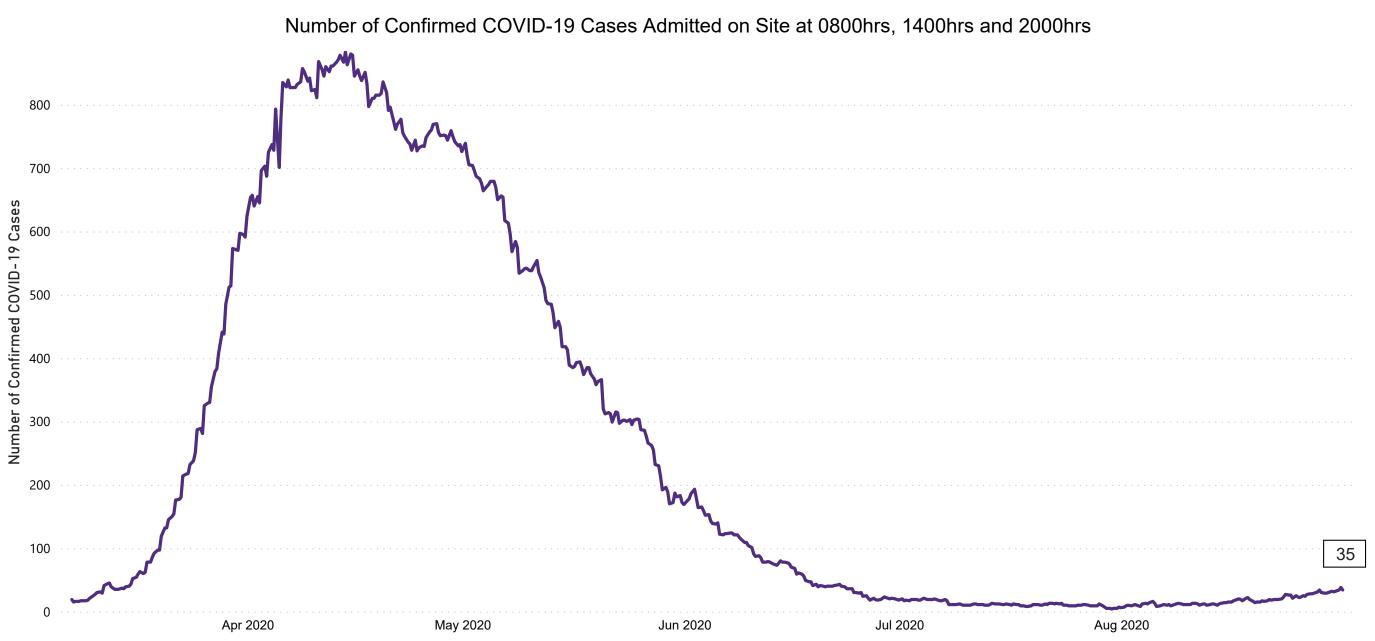

## Number of Confirmed COVID-19 Cases Admitted across 29 acute sites (including CHI)