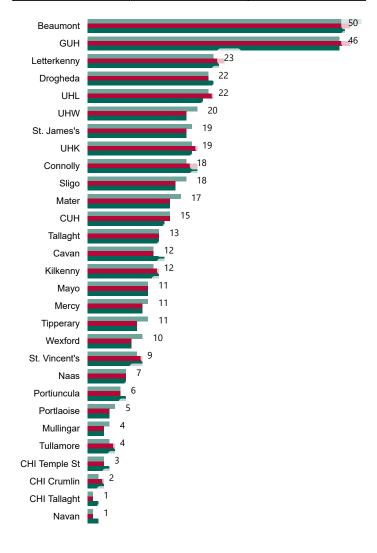

# Number of Confirmed COVID-19 Cases Admitted across 29 acute sites (including CHI)

Number of Confirmed COVID-19 Cases Admitted on Site at 0800hrs, 1400hrs and 2000hrs