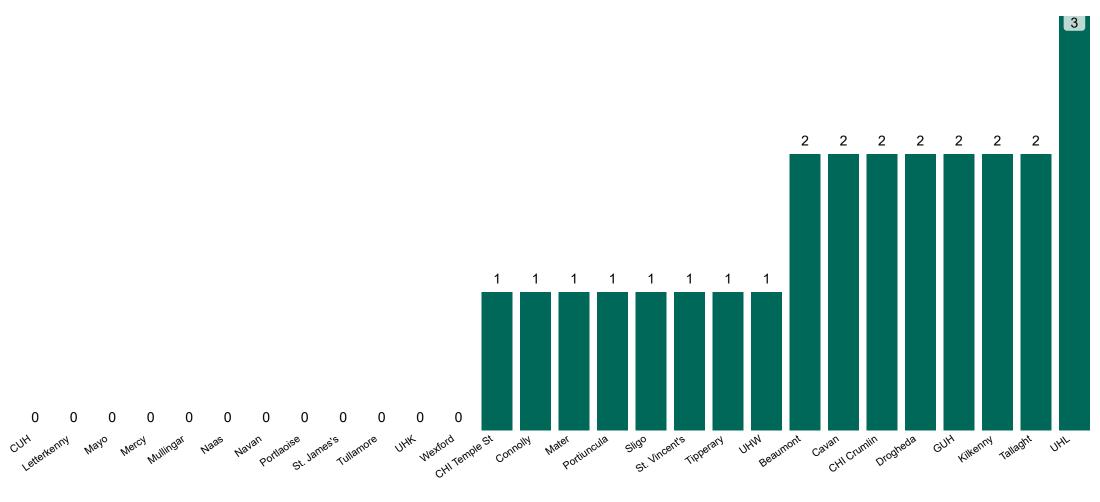

## **Confirmed COVID-19 Cases in ICU/HDU**

Confirmed COVID-19 Cases in ICU/HDU 31/07/2022