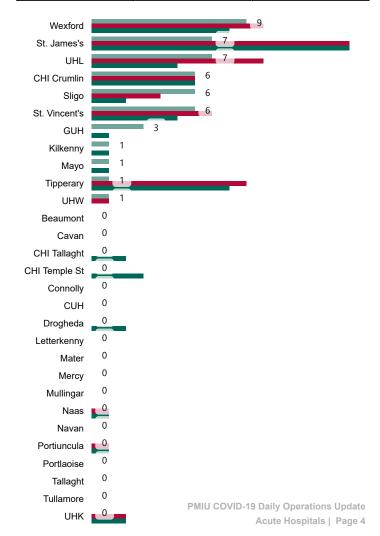

## Number of Suspected COVID-19 Swab Results Awaited Across 29 acute sites as at 31/07/2022

Number of COVID-19 Swab Results Awaited at 0800hrs, 1400hrs and 2000hrs