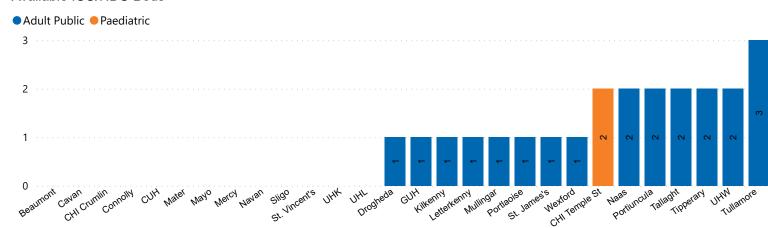

### Number of ICU/HDU Beds Available on 31/07/2022

Number of Available ICU/HDU Beds at 10:30

Adult Public Beds Paeds Beds
21
2

\*Due to the dynamic nature of reporting, available beds may differ depending on capacity and reserved status at individual sites for critical care beds. Furthermore, some of the available beds may be specialist beds, not available for admission of general ICU patients.