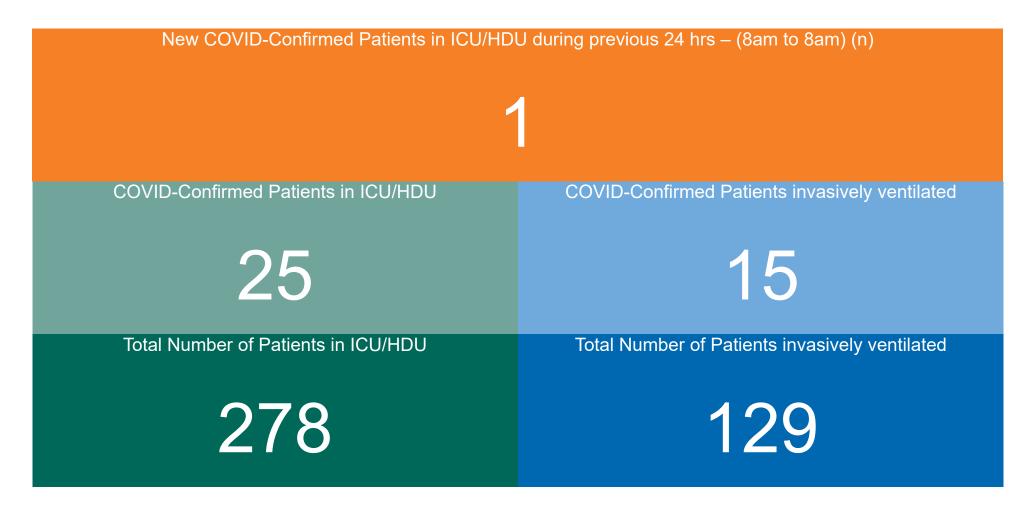

## ICU/HDU Summary as at 31/07/2022 10:30

#### **ADULT**

Total Adult ICU/HDU Beds Open & Staffed

272

Occupied Adult ICU/HDU Beds 254

(Including 25 COVID-19 patients)

Adult ICU/HDU Beds Reserved for Patients

6

### **PAEDS**

Total Paeds ICU/HDU Beds Open & Staffed

27

Occupied Paeds ICU/HDU Beds

24

(Including 3 COVID-19 patients)

Paeds ICU/HDU Beds Reserved for Patients

1