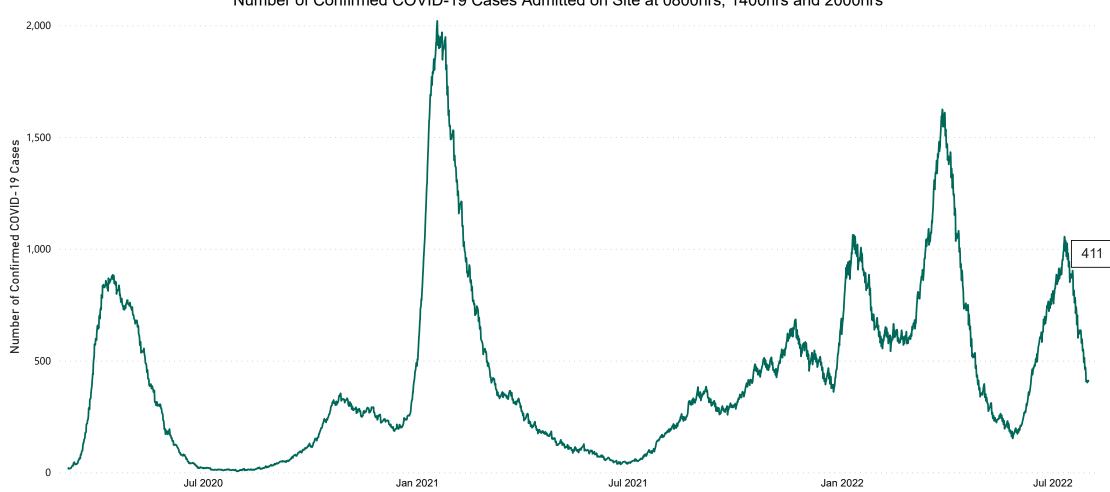

## **Confirmed COVID-19 Cases in ICU/HDU**

Confirmed COVID-19 Cases in ICU/HDU from 27/03/2020 to 31/07/2022

**DOCUMENT ENDS**