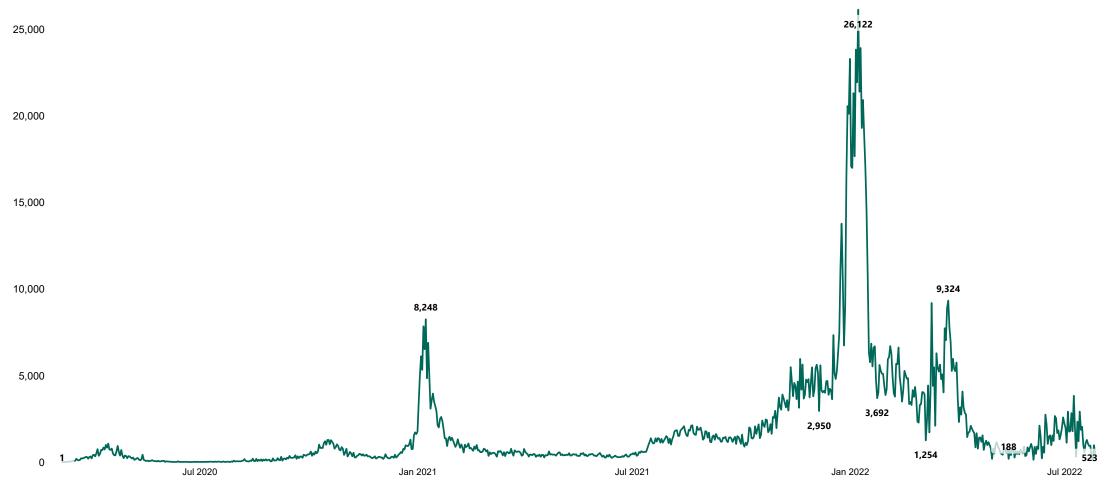

## New Confirmed COVID-19 Cases in the Republic of Ireland as at 27/07/2022

New Confirmed COVID-19 Cases in the Republic of Ireland as at 27/07/2022