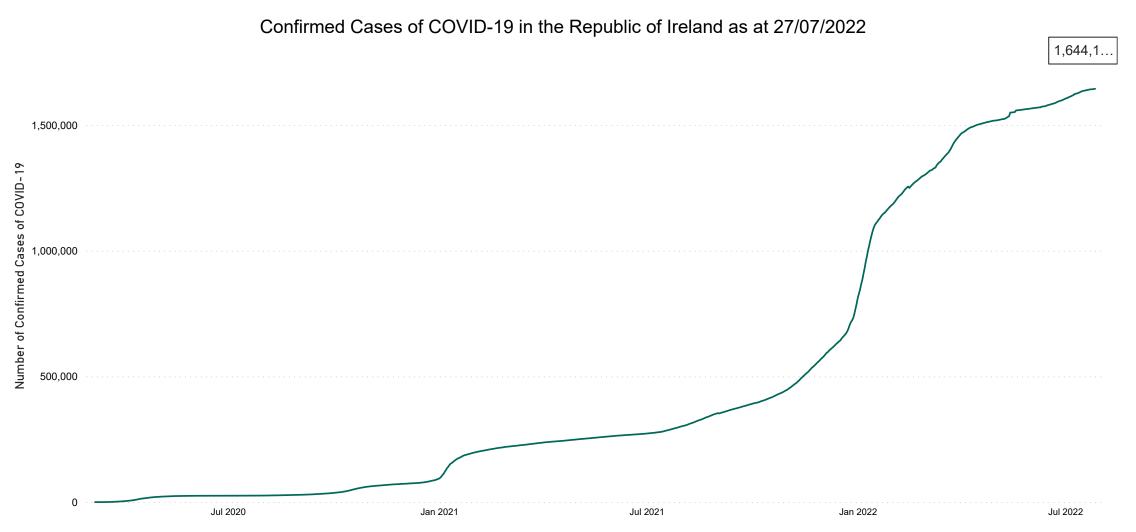

## Confirmed Cases of COVID-19 in the Republic of Ireland as at 27/07/2022

**Geographical Spread of COVID-19 Confirmed Cases and Suspected Cases** across Acute Hospital Sites as at 31/07/2022 20:00