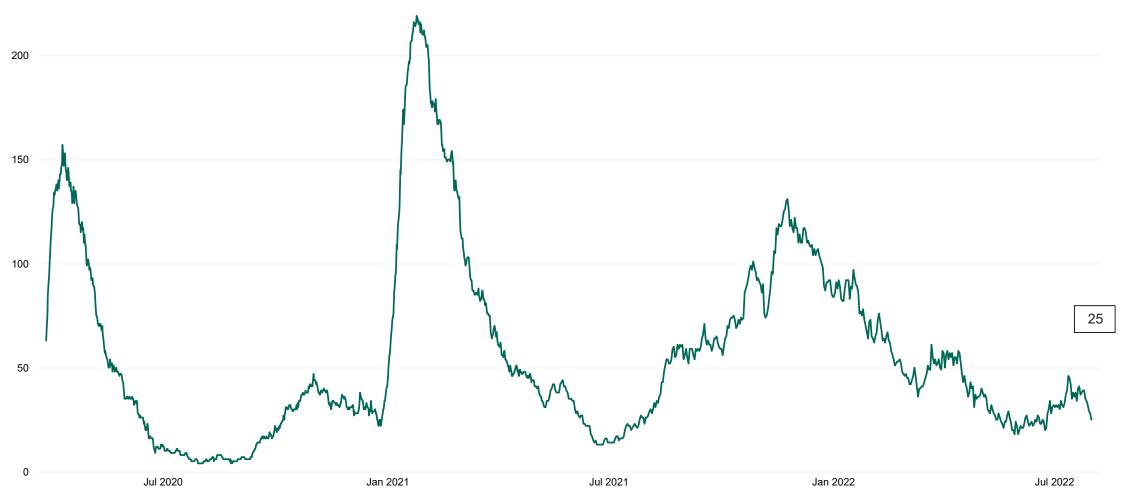

## **Confirmed COVID-19 Cases in ICU/HDU**

Confirmed COVID-19 Cases in ICU/HDU from 27/03/2020 to 31/07/2022

**DOCUMENT ENDS**