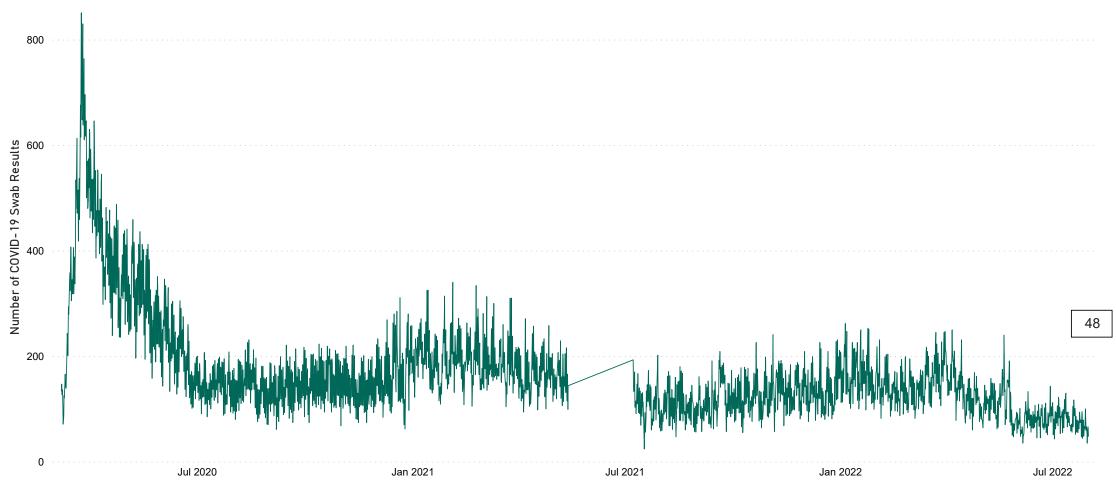

## Number of Suspected COVID-19 Swab Results Awaited Across 29 acute sites as at 31/07/2022

Number of COVID-19 Swab Results Awaited at 0800hrs, 1400hrs and 2000hrs