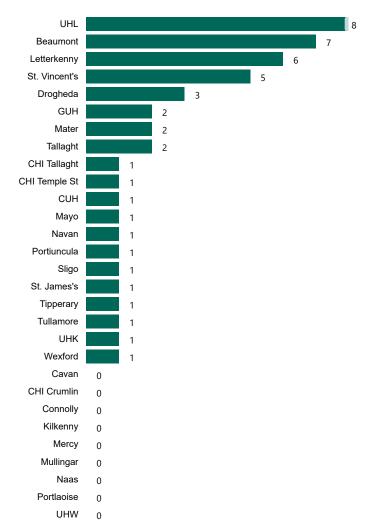

## Percentage Variance at <u>8am</u> of Confirmed COVID-19 cases Admitted Across 29 sites compared to the previous day