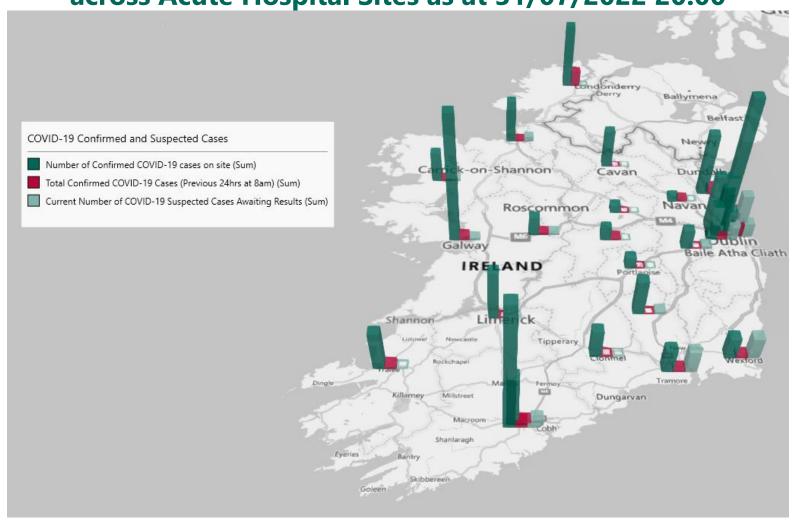

## Confirmed Cases of COVID-19 in the Republic of Ireland as at 27/07/2022

**Geographical Spread of COVID-19 Confirmed Cases and Suspected Cases** across Acute Hospital Sites as at 31/07/2022 20:00