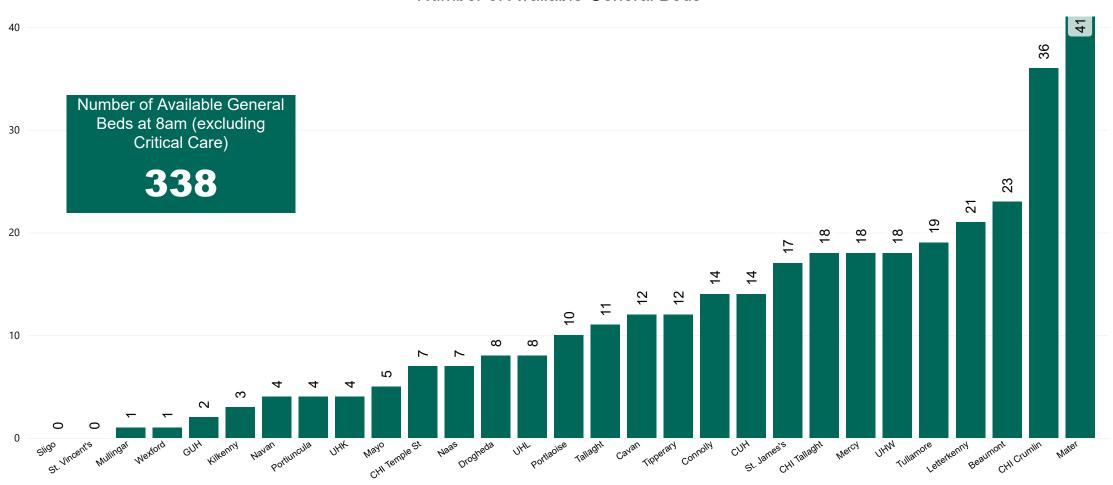

## **Number of Available General Beds on 31/07/2022**

### Number of Available General Beds