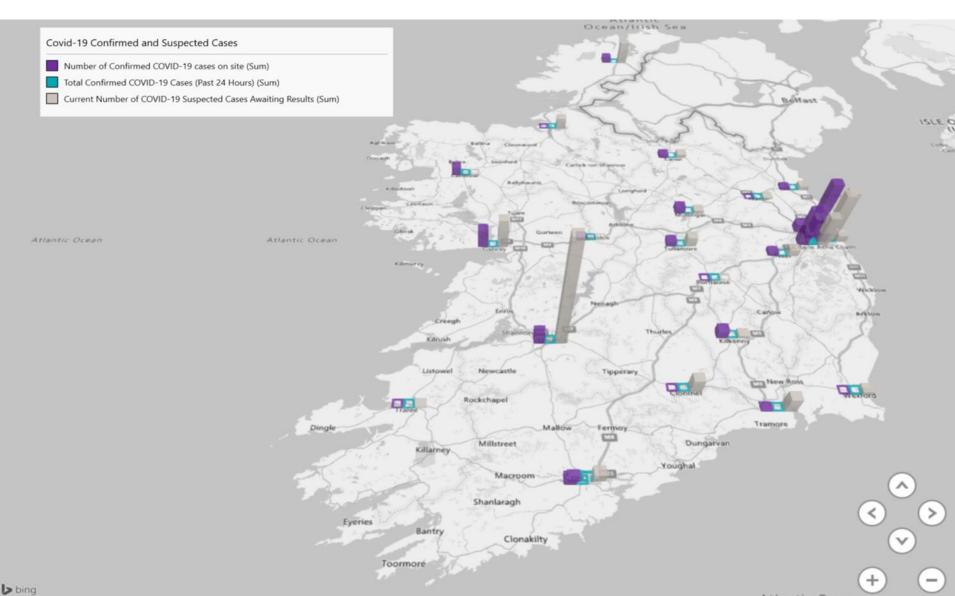

### 2000hrs, 4<sup>th</sup> June 2020: Geographical Spread of COVID-19 Confirmed Cases and Suspected Cases across Acute Hospital Sites