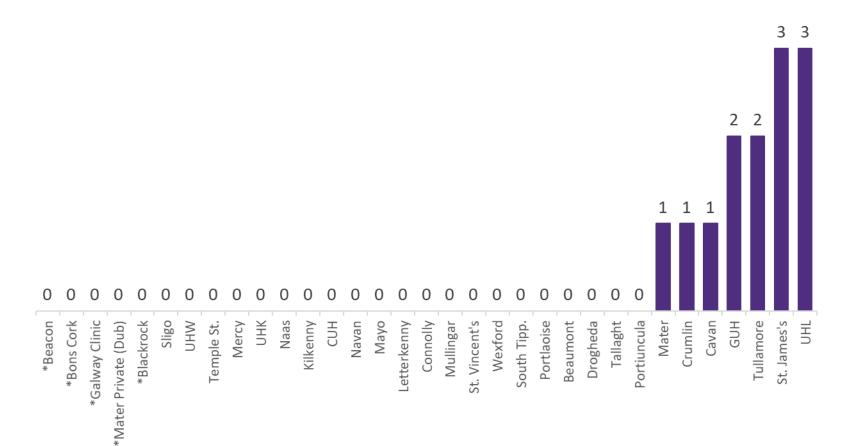

### 2000hrs, 4<sup>th</sup> June 2020: Geographical Spread of COVID-19 Confirmed Cases and Suspected Cases across Acute Hospital Sites

### 2000hrs, 4th June 2020: COVID-19 Dashboard by Acute Hospital

#### 8pm COVID-19 Update