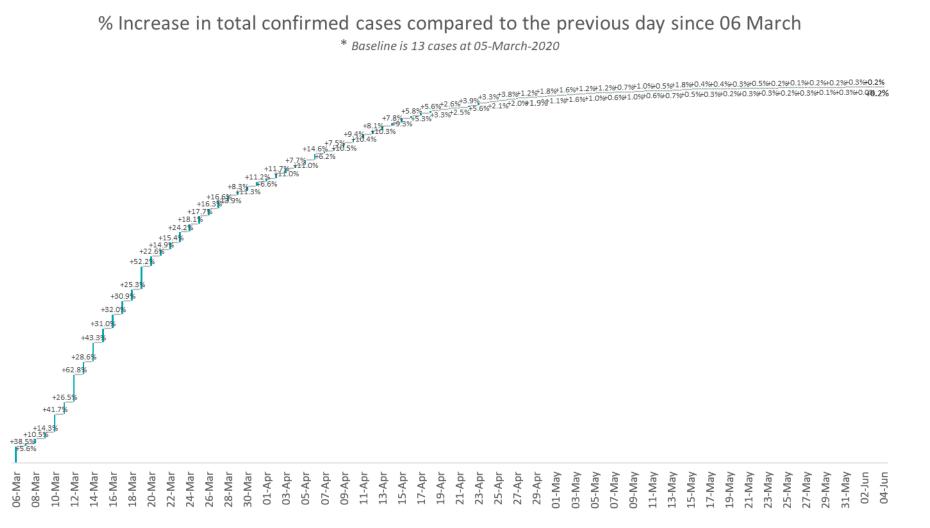

#### Percentage Increase compared to previous day since 06.03.2020

Source: Department of Health 2020, < https://www.gov.ie/en/news/7e0924-latest-updates-on-covid-19-coronavirus/ > Manual readjustment made on May 29th as HPSC data was modified and some cases de-notified.