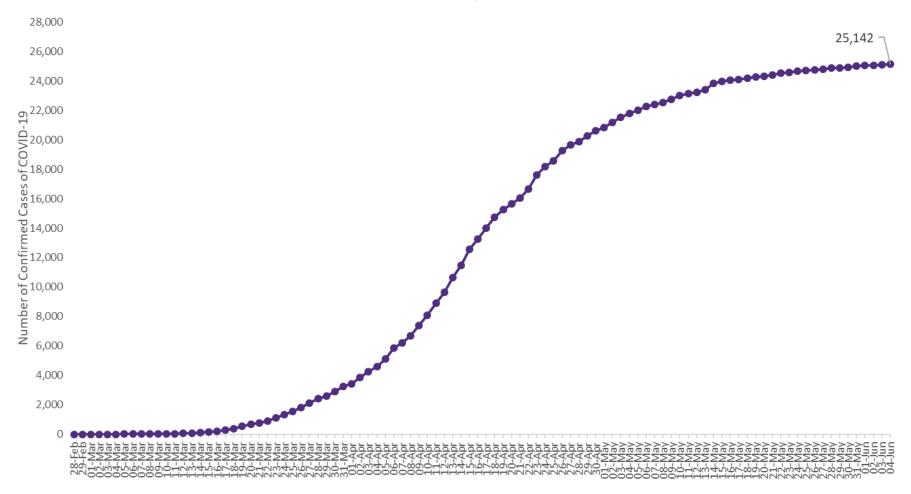

# Confirmed Cases of COVID-19 in the Republic of Ireland as at 4<sup>th</sup> June 2020

Confirmed Cases of COVID-19 in the Republic of Ireland as of 04/06/2020

Source: Department of Health 2020, < https://www.gov.ie/en/news/7e0924-latest-updates-on-covid-19-coronavirus/ > Manual readjustment made on May 29<sup>th</sup> as HPSC data was modified and some cases de-notified.