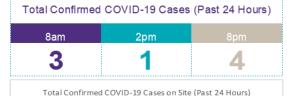

### Percentage Variance at <u>8am</u> of Confirmed COVID-19 cases Admitted Across 29 sites compared to the previous day

% Variance at 8am of confirmed COVID-19 cases admitted across 29 sites compared to the previous day