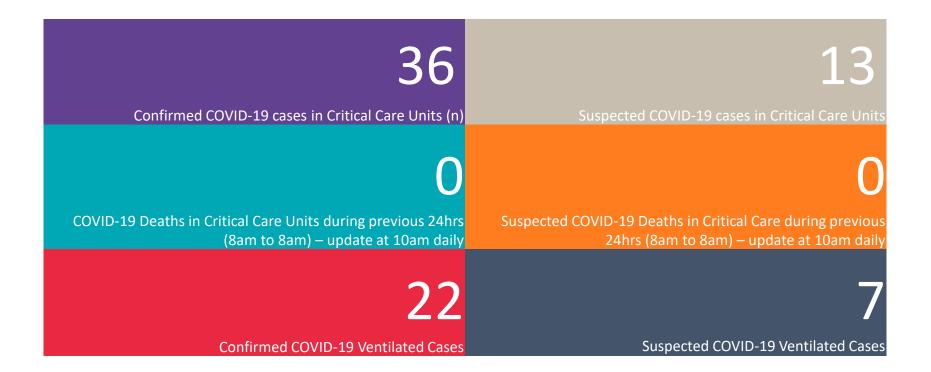

#### **Confirmed COVID-19 Cases in Critical Care Units**

Confirmed Covid-19 Cases in Critical Care Units (04/06/2020)

#### **Confirmed COVID-19 Cases in Critical Care Units**

### **Suspected COVID-19 Cases in Critical Care Units**

Suspected Covid-19 Cases in Critical Care Units (04/06/2020)

### **Suspected COVID-19 Cases in Critical Care Units**