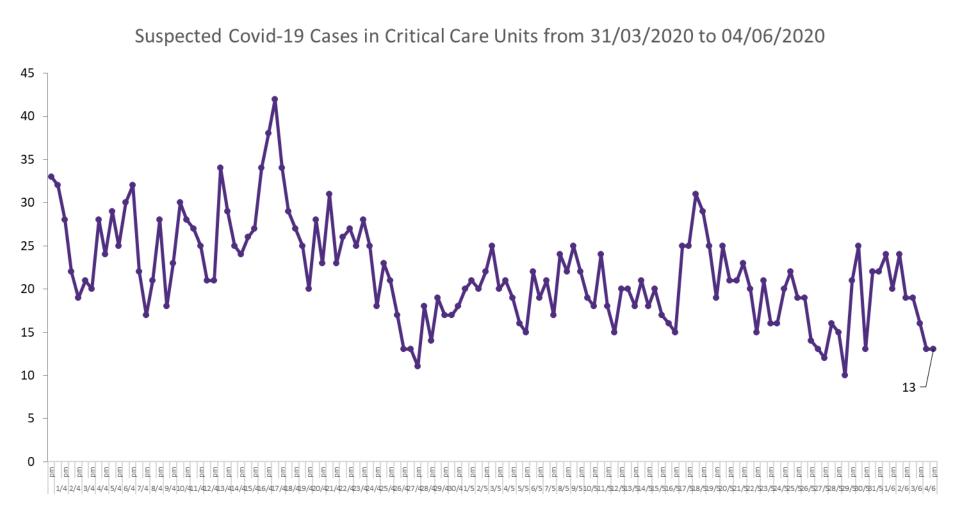

### **Suspected COVID-19 Cases in Critical Care Units**

Suspected Covid-19 Cases in Critical Care Units (04/06/2020)

### **Suspected COVID-19 Cases in Critical Care Units**