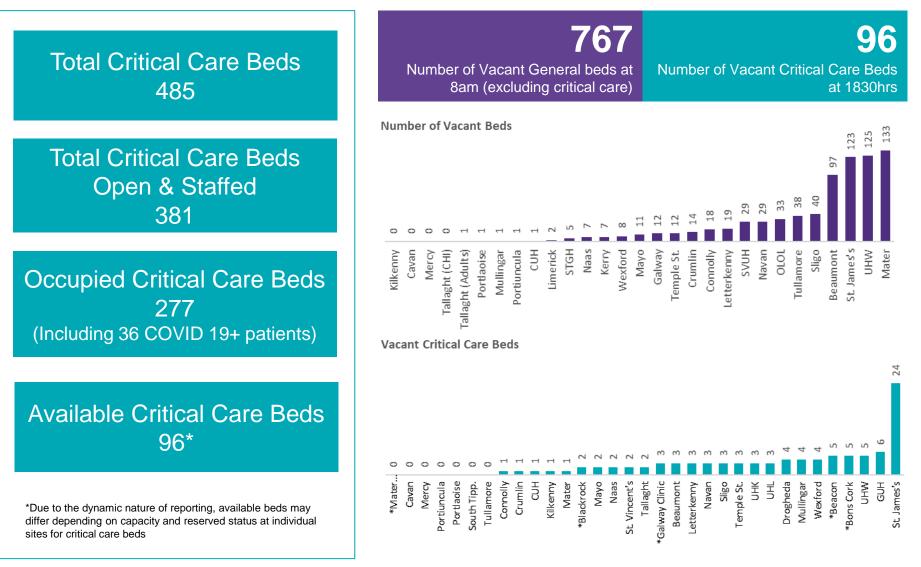

#### Number of Vacant Beds and Critical Beds Available on 04/06/2020

(Note HSE COVID-19 Surge plan includes significant additional Critical Care Beds in addition to those indicated below)

### Critical Care Summary as at 1830hrs, 4<sup>th</sup> June 2020