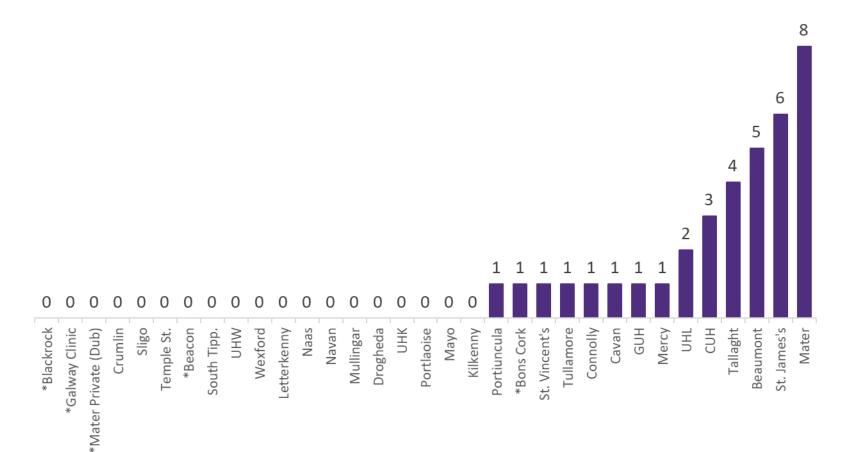

### 2000hrs, 4<sup>th</sup> June 2020: Geographical Spread of COVID-19 Confirmed Cases and Suspected Cases across Acute Hospital Sites

### 2000hrs, 4th June 2020: COVID-19 Dashboard by Acute Hospital

#### 8pm COVID-19 Update