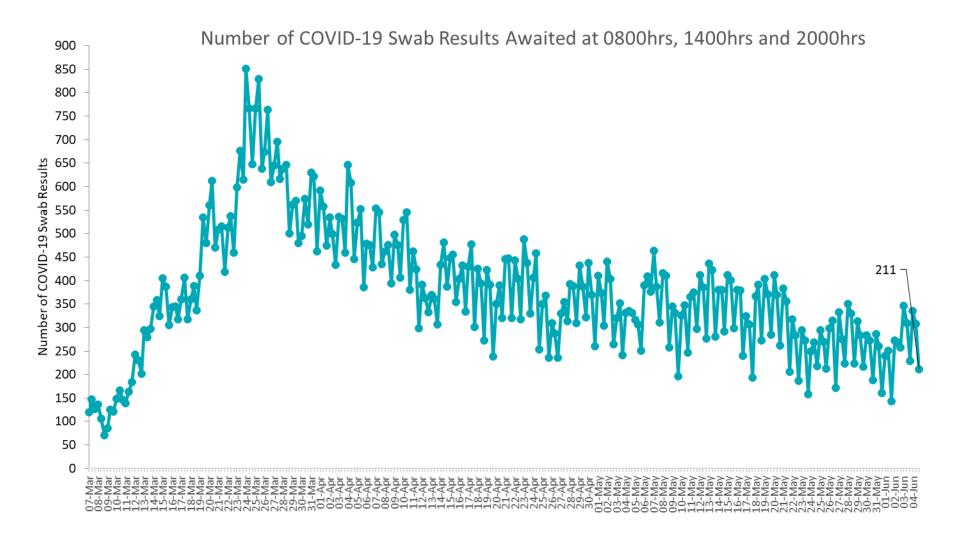

# Number of Suspected COVID-19 Swab Results Awaited Across 29 acute sites as at 04/06/2020