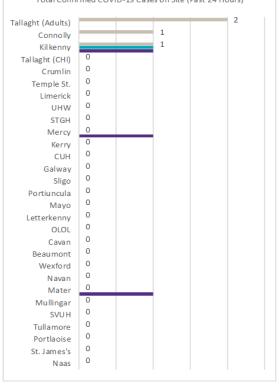

# Number of Suspected COVID-19 Swab Results Awaited Across 29 acute sites as at 04/06/2020