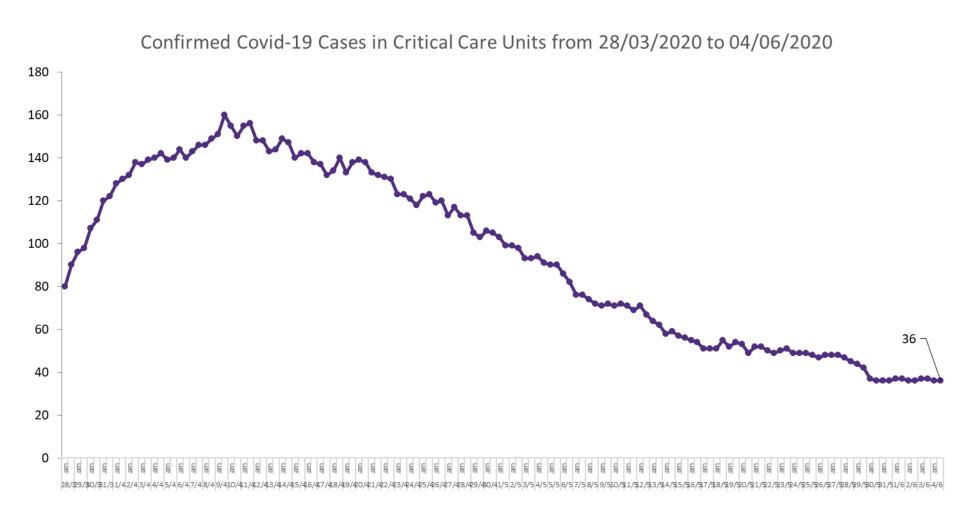

#### **Confirmed COVID-19 Cases in Critical Care Units**

Confirmed Covid-19 Cases in Critical Care Units (04/06/2020)

#### **Confirmed COVID-19 Cases in Critical Care Units**