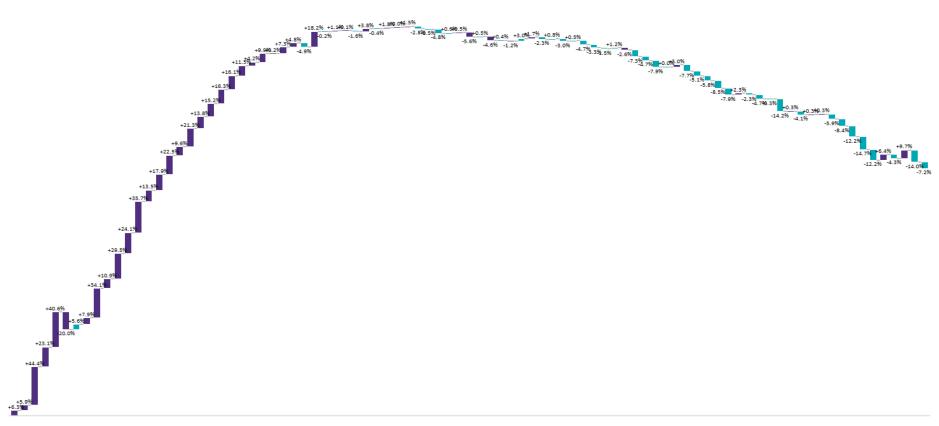

### Percentage Variance at <u>8am</u> of Confirmed COVID-19 cases Admitted Across 29 sites compared to the previous day

% Variance at 8am of confirmed COVID-19 cases admitted across 29 sites compared to the previous day