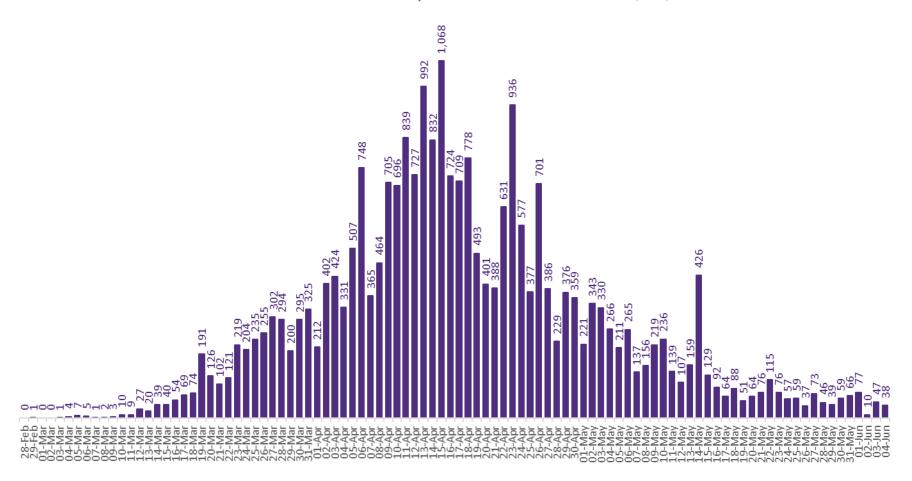

# New Confirmed COVID-19 Cases in the Republic of Ireland as of 4<sup>th</sup> June 2020

New COVID-19 Cases in the Republic of Ireland as of 04/06/2020