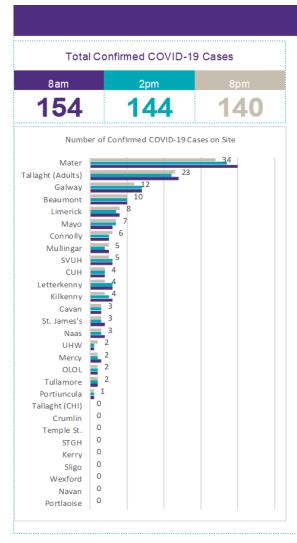

# Number of Confirmed COVID-19 cases admitted across 29 acute sites (including CHI)

Number of Confirmed COVID-19 Cases Admitted on Site at 0800hrs, 1400hrs and 2000hrs Number of Confirmed COVID-19 Cases ດດດດດ a a Ē 