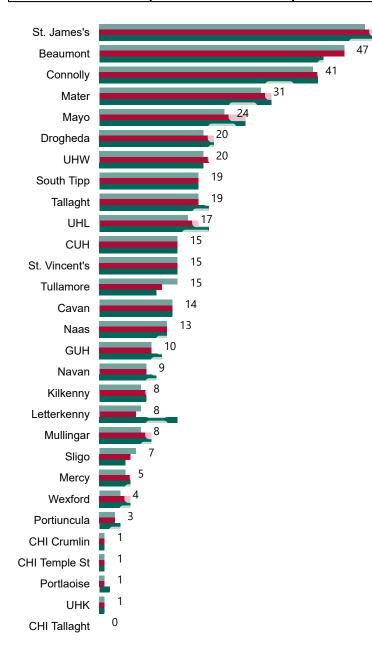

the Republic of Ireland as of 04/03/2021



Source: Department of Health 2020, < https://www.gov.ie/en/news/7e0924-latest-updates-on-covid-19-coronavirus/>

### Percentage Increase compared to the Previous Day as at 04/03/2021

% Increase in total confirmed cases compared to the previous day since 06 March \* Baseline is 13 cases at 05-March-2020

May 2020

Jul 2020

Nov 2020

Jan 2021

0.21%

## **Confirmed Cases of COVID-19 in the Republic of Ireland as at 04/03/2021**

Confirmed Cases of COVID-19 in the Republic of Ireland as of 04/03/2021



## Geographical Spread of COVID-19 Confirmed Cases and Suspected Cases across Acute Hospital Sites as at 04/03/2021 20:00



### Total Confirmed COVID-19 Cases

| 8am        | 2pm | 8pm |
|------------|-----|-----|
| <b>460</b> | 443 | 427 |

51



### Total Confirmed COVID-19 Cases (Past 24 Hours)



Wexford

0

#### Current Number of COVID-19 Suspected Cases

| 8am | 2pm | 8pm |
|-----|-----|-----|
| 235 | 189 | 157 |



### Acute Hospitals | Page 5

# Number of Confirmed COVID-19 Cases Admitted across 29 acute sites (including CHI)

Number of Confirmed COVID-19 Cases Admitted on Site at 0800hrs, 1400hrs and 2000hrs



## Percentage Variance at <u>8am</u> of Confirmed COVID-19 cases Admitted Across 29 sites compared to the previous day

% Variance at 8am of confirmed COVID-19 cases admitted across 29 sites to the previous day



# Number of Suspected COVID-19 Swab Results Awaited Across 29 acute sites as at 04/03/2021



### Number of Available General Beds on 04/03/2021



20

## Number of Critical Beds Available on 04/03/2021