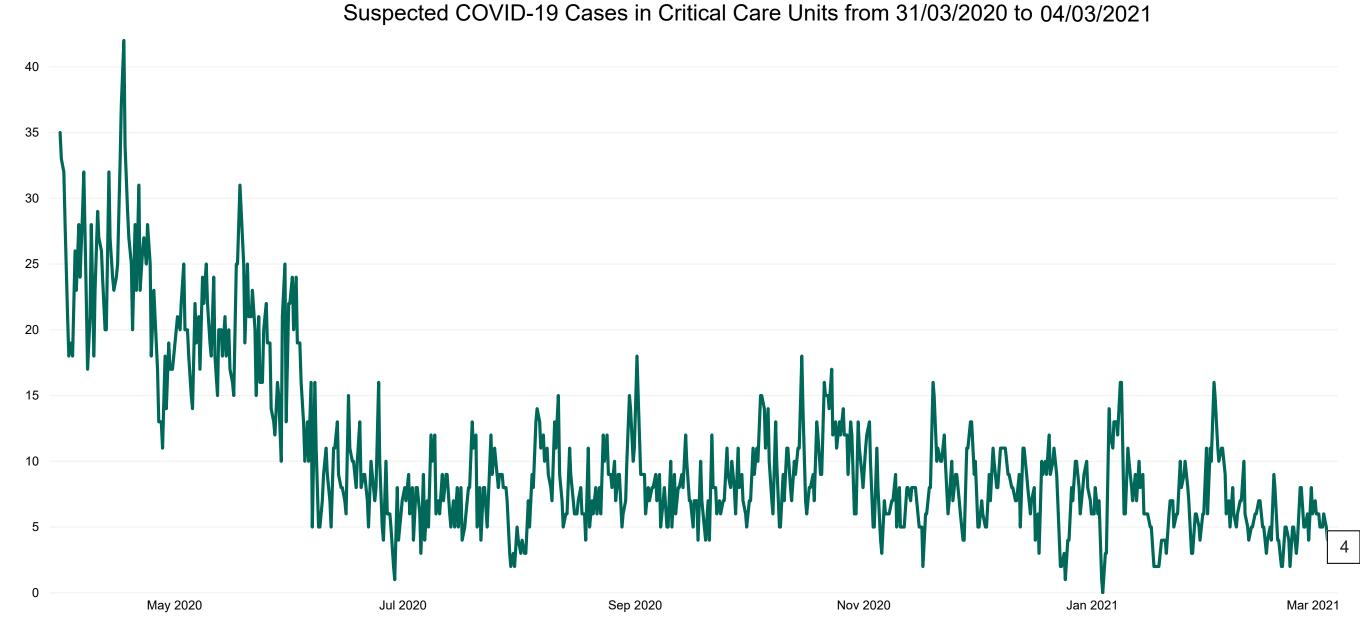

### **Suspected COVID-19 Cases in Critical Care Units**

Suspected COVID-19 Cases in Critical Care Units 04/03/2021

### **Suspected COVID-19 Cases in Critical Care Units**