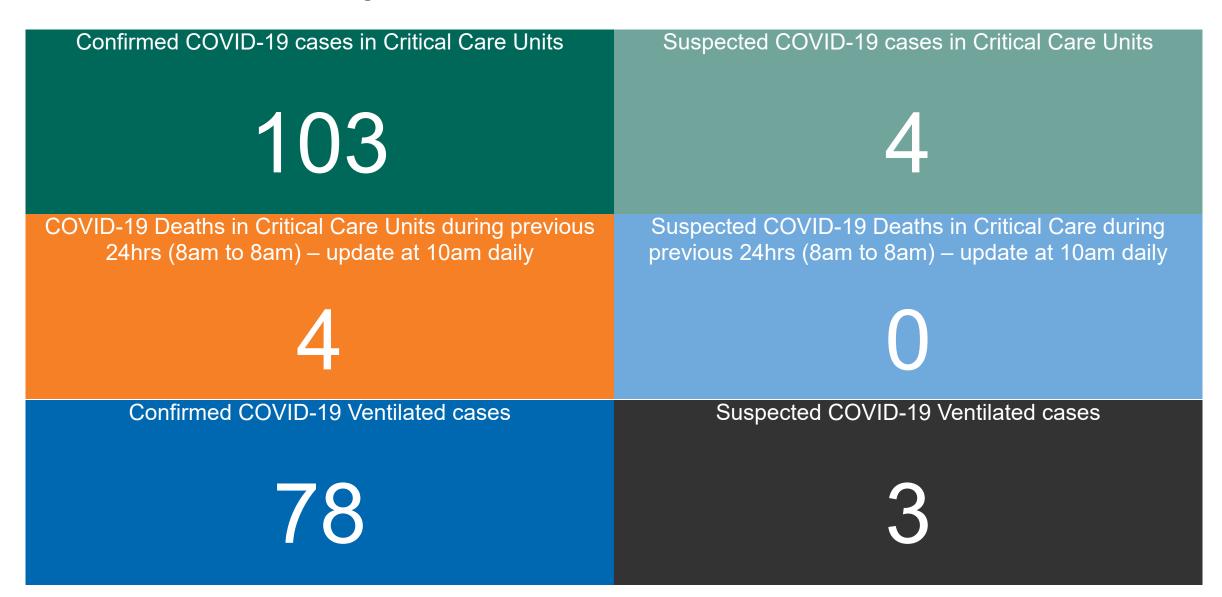

### **Confirmed COVID-19 Cases in Critical Care Units**

Confirmed COVID-19 Cases in Critical Care Units 04/03/2021

### **Confirmed COVID-19 Cases in Critical Care Units**

### **Suspected COVID-19 Cases in Critical Care Units**

Suspected COVID-19 Cases in Critical Care Units 04/03/2021

### **Suspected COVID-19 Cases in Critical Care Units**