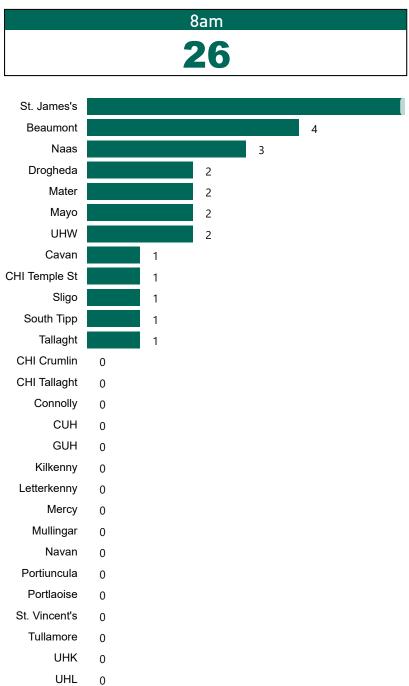

### Total Confirmed COVID-19 Cases

| 8am        | 2pm | 8pm |
|------------|-----|-----|
| <b>460</b> | 443 | 427 |

51

### Total Confirmed COVID-19 Cases (Past 24 Hours)

Wexford

0