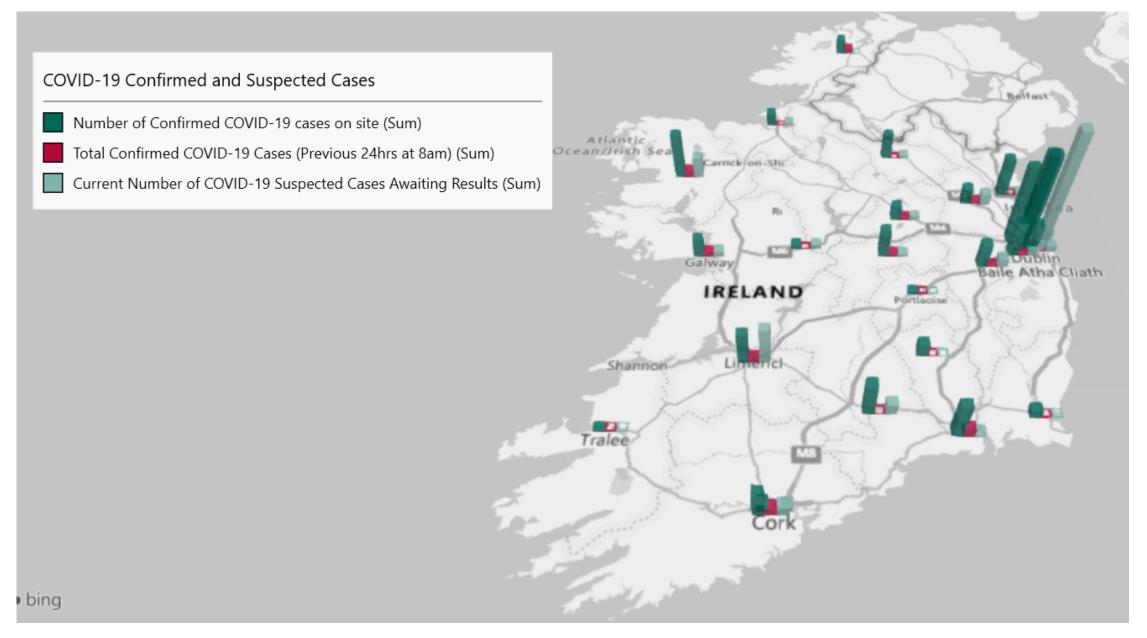

## Geographical Spread of COVID-19 Confirmed Cases and Suspected Cases across Acute Hospital Sites as at 04/03/2021 20:00