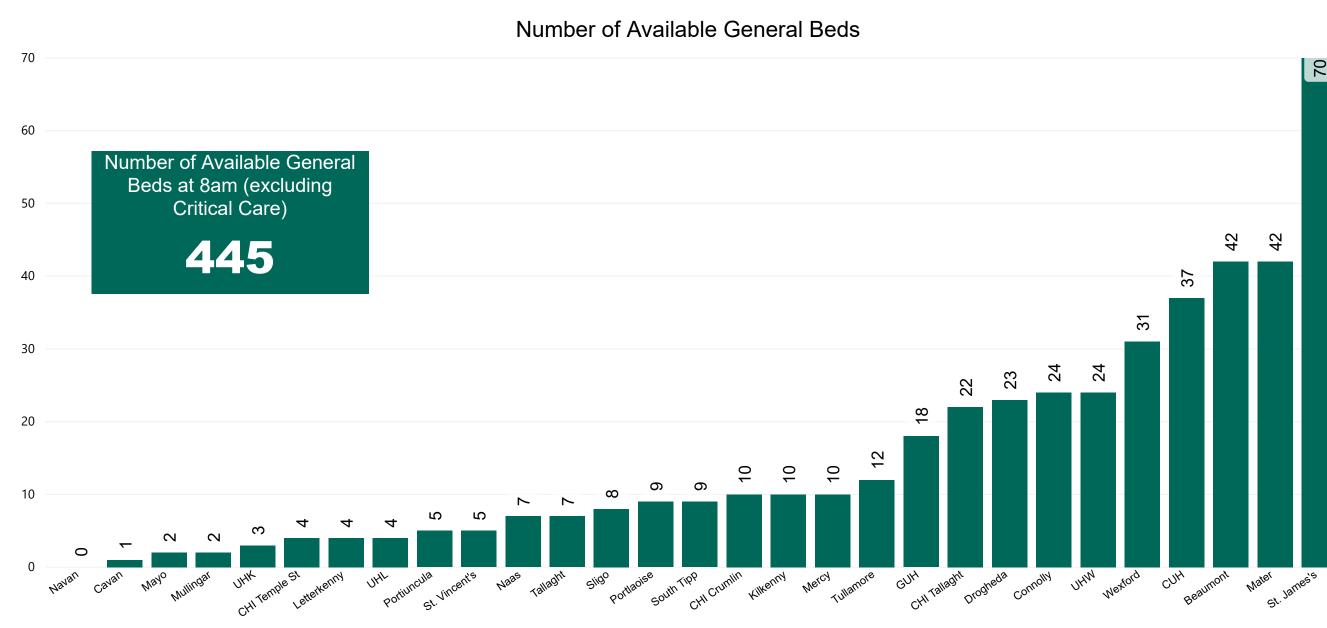

------------|-----|-----|
| <b>460</b> | 443 | 427 |

51



### Total Confirmed COVID-19 Cases (Past 24 Hours)



Wexford

0

#### Current Number of COVID-19 Suspected Cases

| 8am | 2pm | 8pm |
|-----|-----|-----|
| 235 | 189 | 157 |



### Acute Hospitals | Page 5

# Number of Confirmed COVID-19 Cases Admitted across 29 acute sites (including CHI)

Number of Confirmed COVID-19 Cases Admitted on Site at 0800hrs, 1400hrs and 2000hrs



## Percentage Variance at <u>8am</u> of Confirmed COVID-19 cases Admitted Across 29 sites compared to the previous day

% Variance at 8am of confirmed COVID-19 cases admitted across 29 sites to the previous day



# Number of Suspected COVID-19 Swab Results Awaited Across 29 acute sites as at 04/03/2021



### Number of Available General Beds on 04/03/2021



20

## Number of Critical Beds Available on 04/03/2021

Available Critical Care Beds



## **Critical Care Summary as at 04/03/2021 18:30**



### **Confirmed COVID-19 Cases in Critical Care Units**

Confirmed COVID-19 Cases in Critical Care Units 04/03/2021



### **Confirmed COVID-19 Cases in Critical Care Units**



### **Suspected COVID-19 Cases in Critical Care Units**

Suspected COVID-19 Cases in Critical Care Units 04/03/2021



### **Suspected COVID-19 Cases in Critical Care Units**



# **DOCUMENT ENDS**