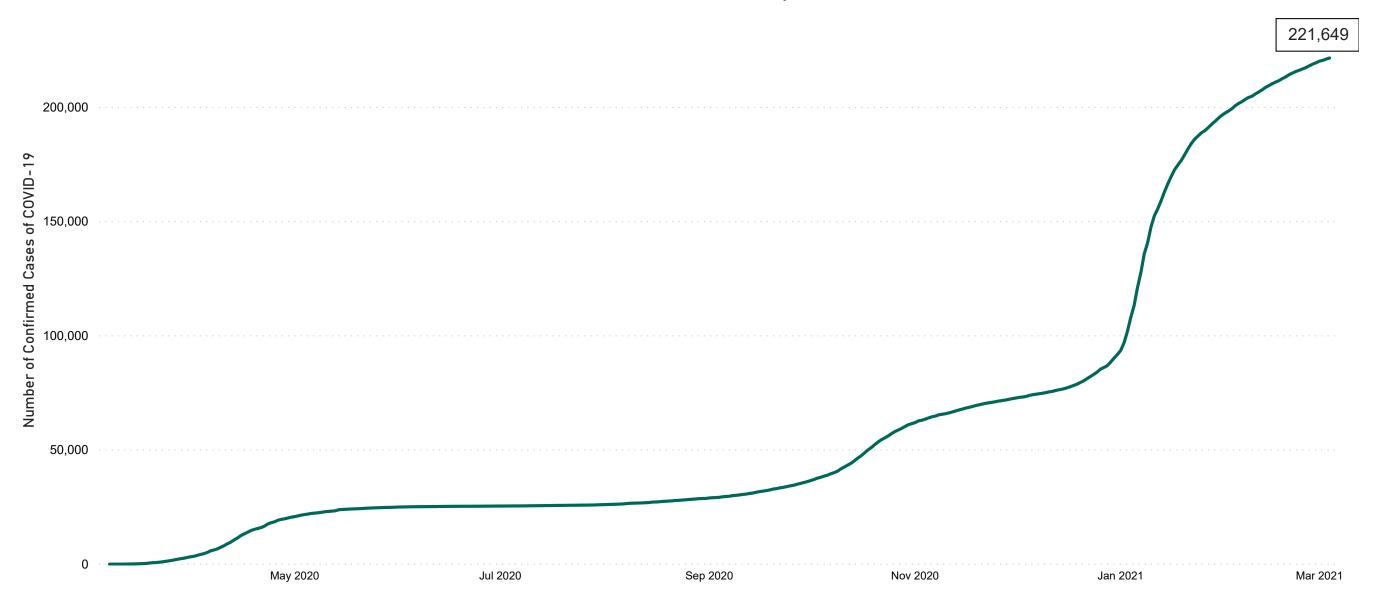

## **Confirmed Cases of COVID-19 in the Republic of Ireland as at 04/03/2021**

Confirmed Cases of COVID-19 in the Republic of Ireland as of 04/03/2021