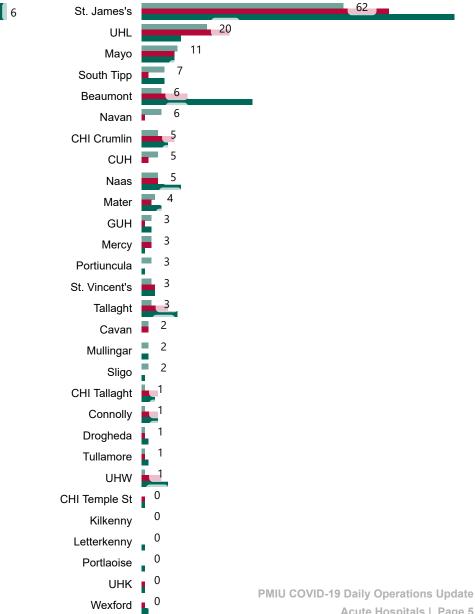

# Number of Confirmed COVID-19 Cases Admitted across 29 acute sites (including CHI)

Number of Confirmed COVID-19 Cases Admitted on Site at 0800hrs, 1400hrs and 2000hrs