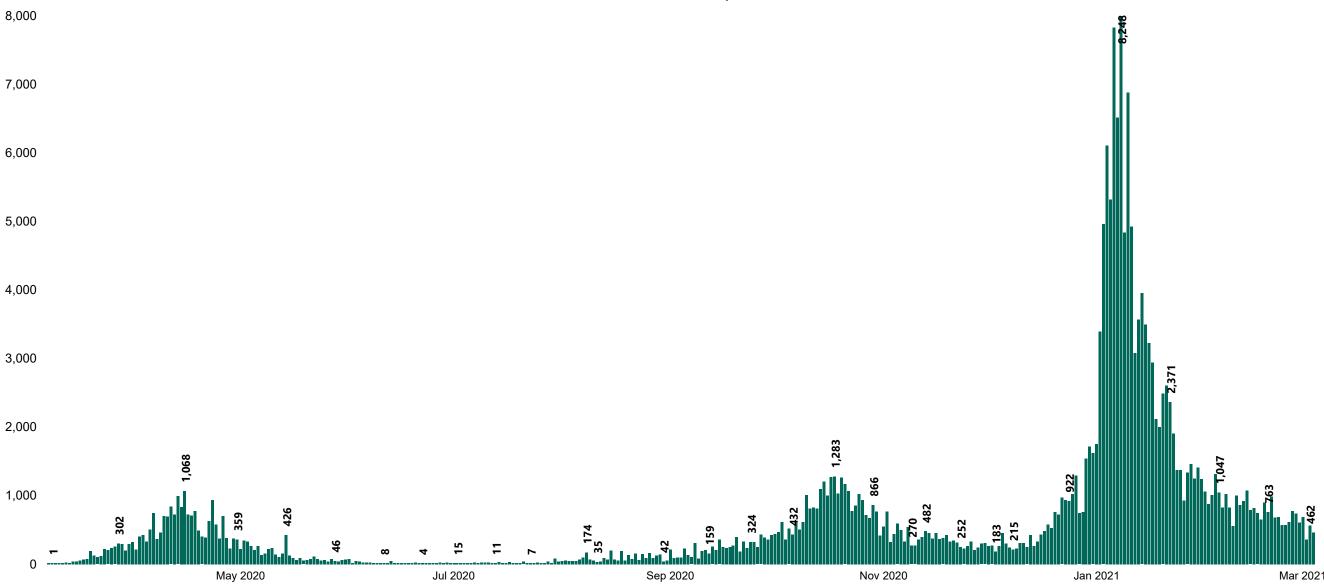

## New Confirmed COVID-19 Cases in the Republic of Ireland as at 04/03/2021

New COVID-19 Cases in the Republic of Ireland as of 04/03/2021

Source: Department of Health 2020, < https://www.gov.ie/en/news/7e0924-latest-updates-on-covid-19-coronavirus/>