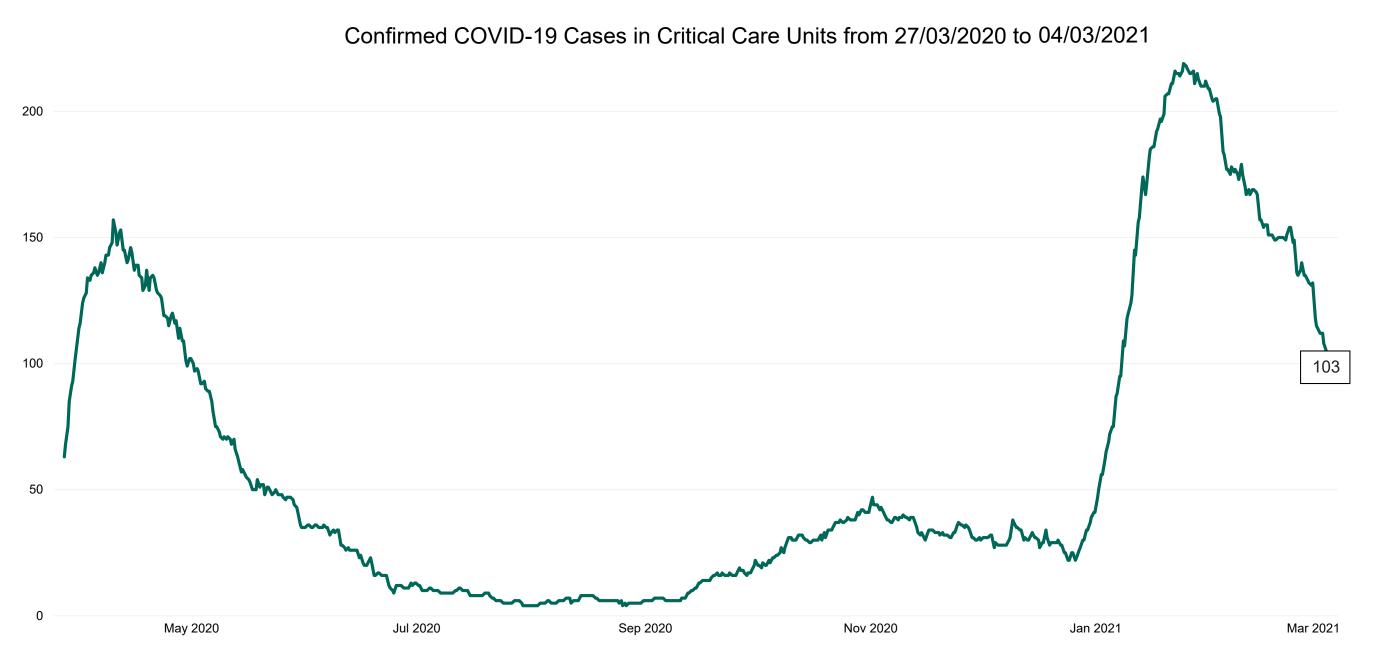

### **Confirmed COVID-19 Cases in Critical Care Units**

Confirmed COVID-19 Cases in Critical Care Units 04/03/2021

### **Confirmed COVID-19 Cases in Critical Care Units**