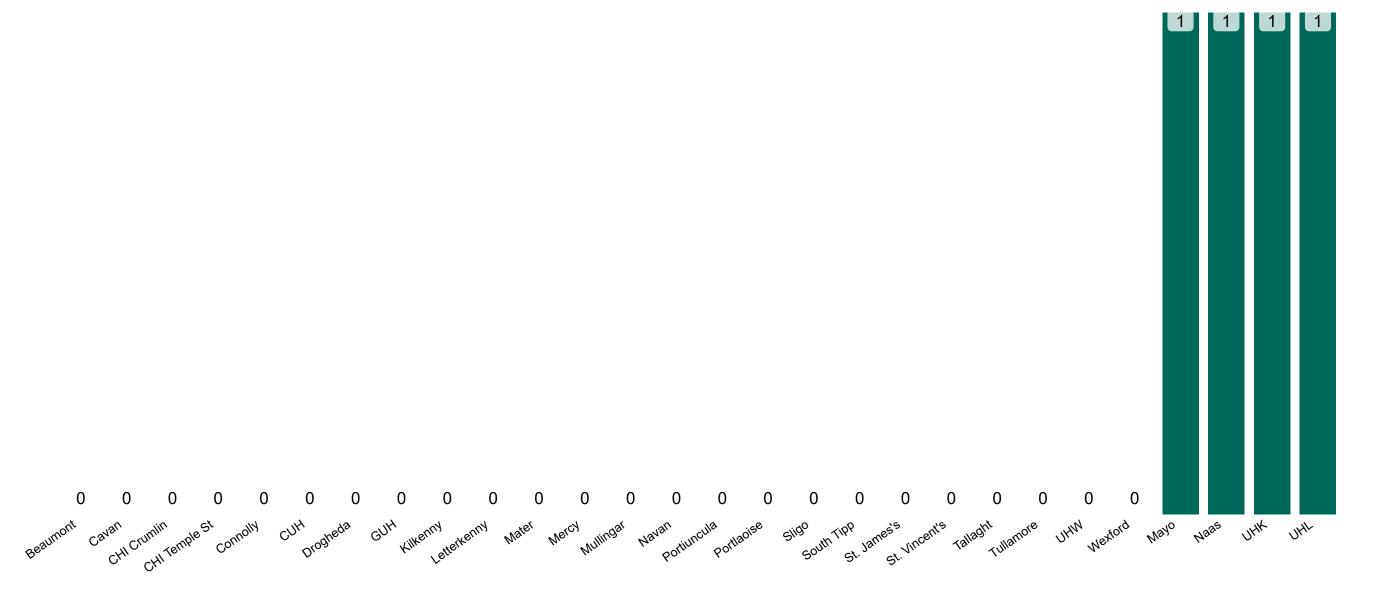

# Number of Suspected COVID-19 Swab Results Awaited Across 29 acute sites as at 04/03/2021