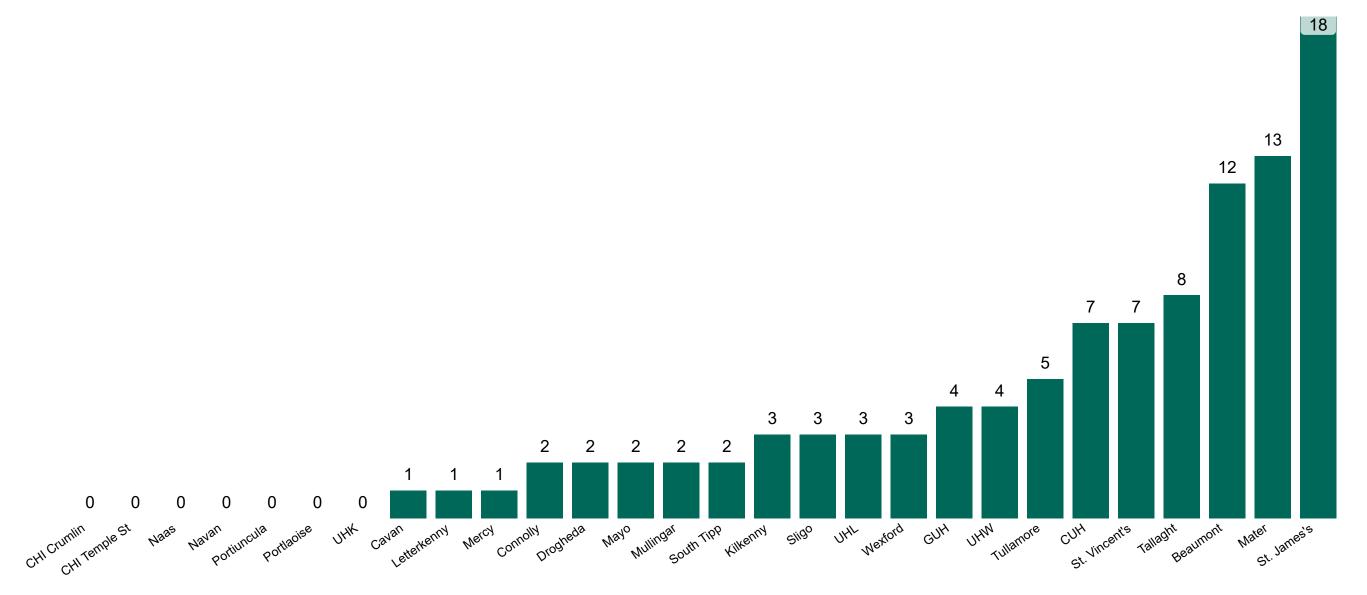

ge 5

# Number of Confirmed COVID-19 Cases Admitted across 29 acute sites (including CHI)

Number of Confirmed COVID-19 Cases Admitted on Site at 0800hrs, 1400hrs and 2000hrs



## Percentage Variance at <u>8am</u> of Confirmed COVID-19 cases Admitted Across 29 sites compared to the previous day

% Variance at 8am of confirmed COVID-19 cases admitted across 29 sites to the previous day



# Number of Suspected COVID-19 Swab Results Awaited Across 29 acute sites as at 04/03/2021



### Number of Available General Beds on 04/03/2021



20

## Number of Critical Beds Available on 04/03/2021

Available Critical Care Beds



## **Critical Care Summary as at 04/03/2021 18:30**



### **Confirmed COVID-19 Cases in Critical Care Units**

Confirmed COVID-19 Cases in Critical Care Units 04/03/2021



### **Confirmed COVID-19 Cases in Critical Care Units**



### **Suspected COVID-19 Cases in Critical Care Units**

Suspected COVID-19 Cases in Critical Care Units 04/03/2021



### **Suspected COVID-19 Cases in Critical Care Units**



# **DOCUMENT ENDS**