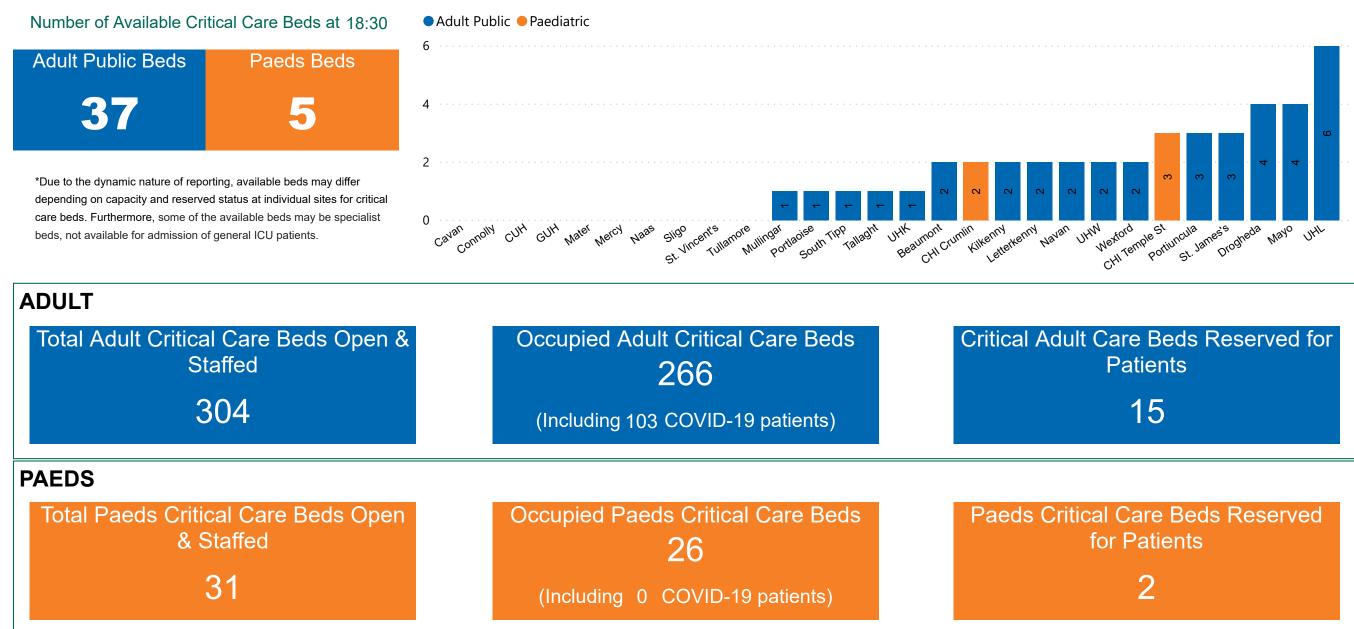

## Number of Critical Beds Available on 04/03/2021

Available Critical Care Beds

## **Critical Care Summary as at 04/03/2021 18:30**

### **Confirmed COVID-19 Cases in Critical Care Units**

Confirmed COVID-19 Cases in Critical Care Units 04/03/2021

### **Confirmed COVID-19 Cases in Critical Care Units**