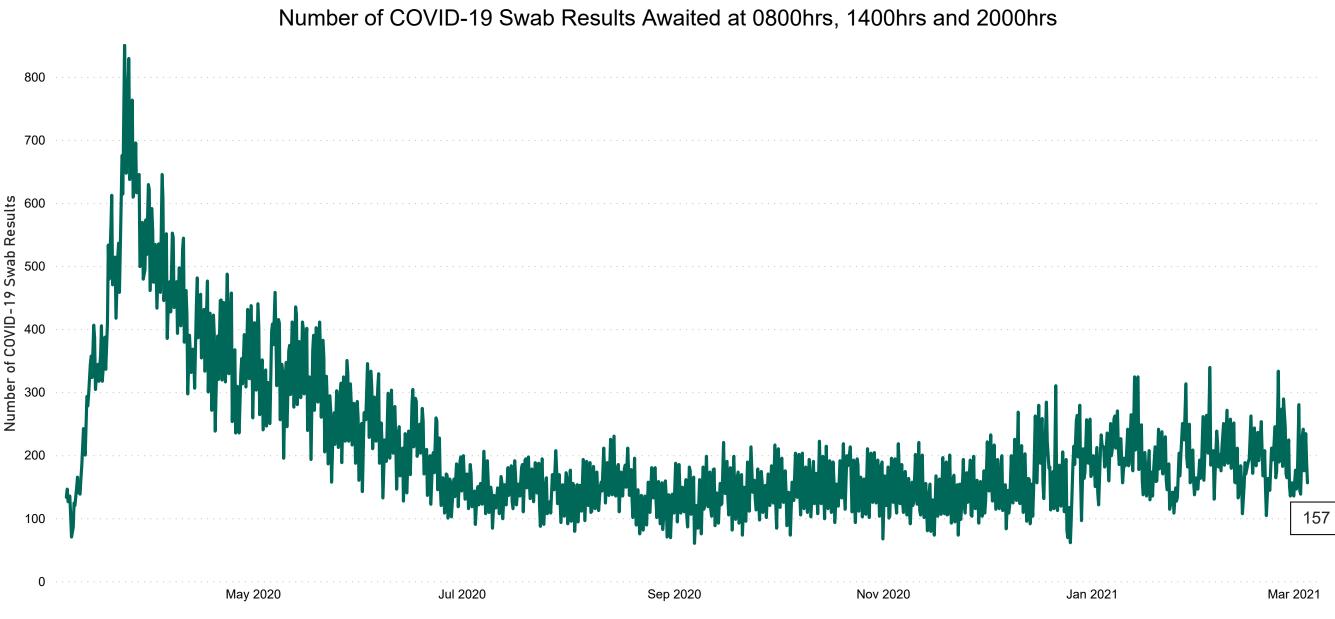

# Number of Suspected COVID-19 Swab Results Awaited Across 29 acute sites as at 04/03/2021

#### Current Number of COVID-19 Suspected Cases

| 8am | 2pm | 8pm |
|-----|-----|-----|
| 235 | 189 | 157 |