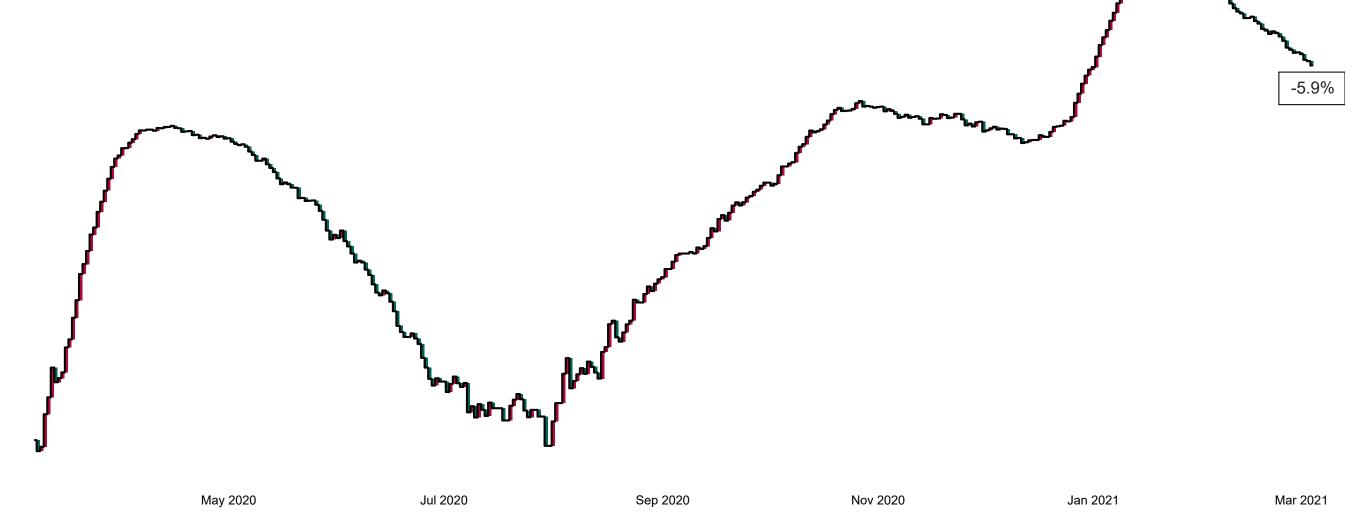

### Percentage Increase compared to the Previous Day as at 04/03/2021

% Increase in total confirmed cases compared to the previous day since 06 March \* Baseline is 13 cases at 05-March-2020

May 2020

Jul 2020

Nov 2020

Jan 2021

0.21%