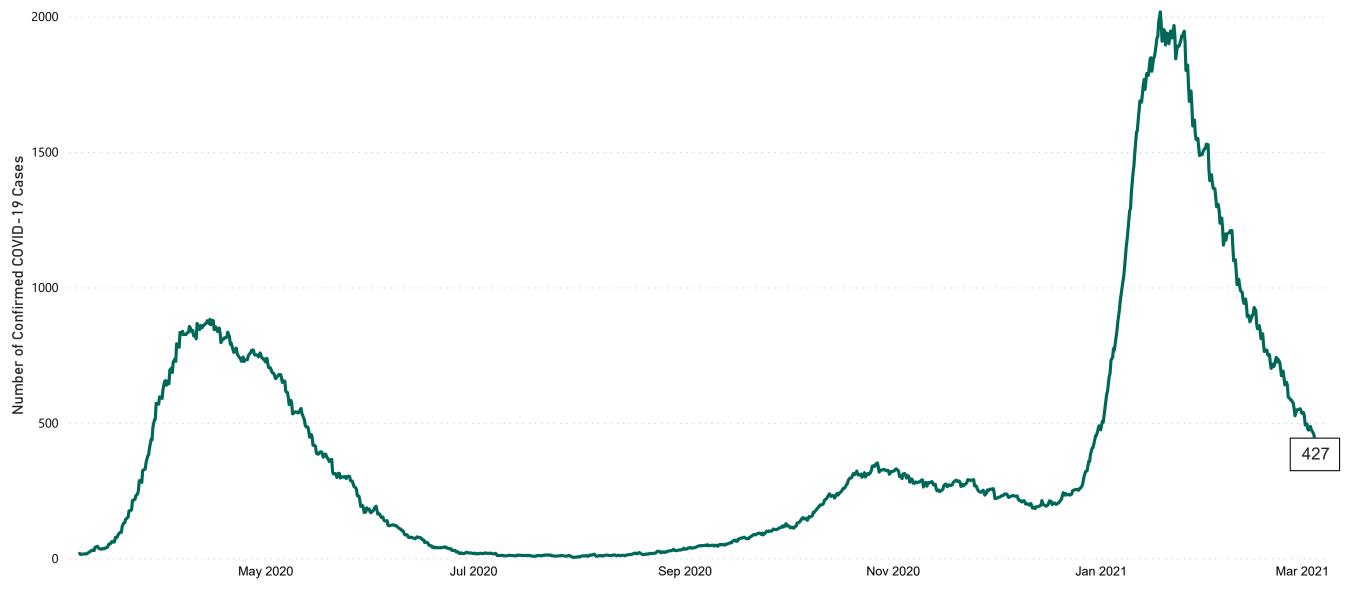

## New Confirmed COVID-19 Cases in the Republic of Ireland as at 04/03/2021

New COVID-19 Cases in the Republic of Ireland as of 04/03/2021

Source: Department of Health 2020, < https://www.gov.ie/en/news/7e0924-latest-updates-on-covid-19-coronavirus/>

## **Confirmed Cases of COVID-19 in the Republic of Ireland as at 04/03/2021**

Confirmed Cases of COVID-19 in the Republic of Ireland as of 04/03/2021