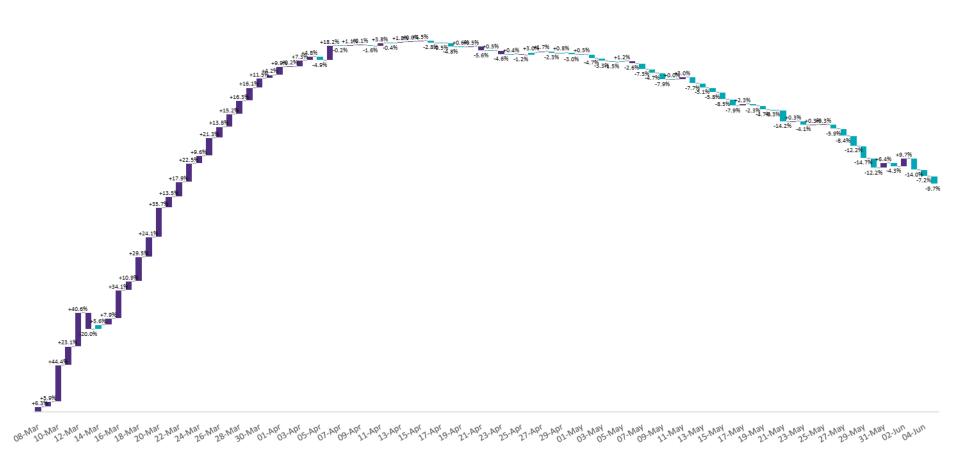

# Percentage Variance at <u>8am</u> of Confirmed COVID-19 cases Admitted Across 29 sites compared to the previous day

% Variance at 8am of confirmed COVID-19 cases admitted across 29 sites compared to the previous day