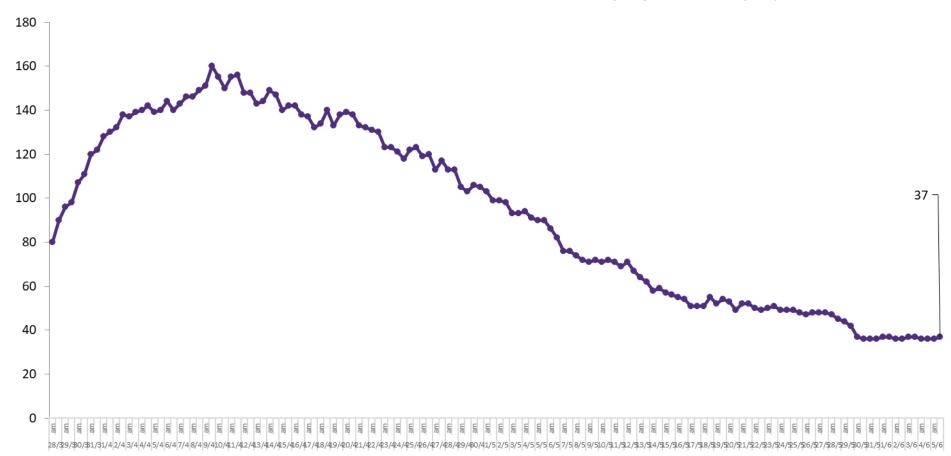

#### **Confirmed COVID-19 Cases in Critical Care Units**

Confirmed Covid-19 Cases in Critical Care Units from 28/03/2020 to 05/06/2020