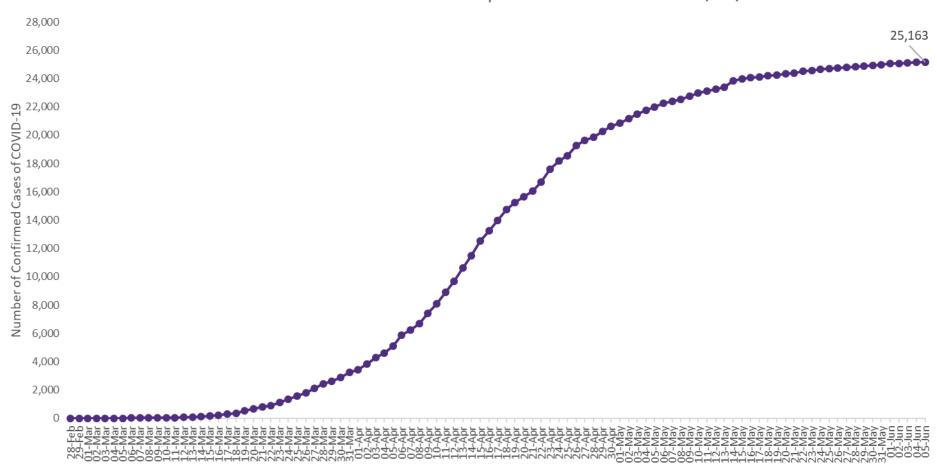

### Confirmed Cases of COVID-19 in the Republic of Ireland as at 5<sup>th</sup> June 2020

Confirmed Cases of COVID-19 in the Republic of Ireland as of 05/06/2020