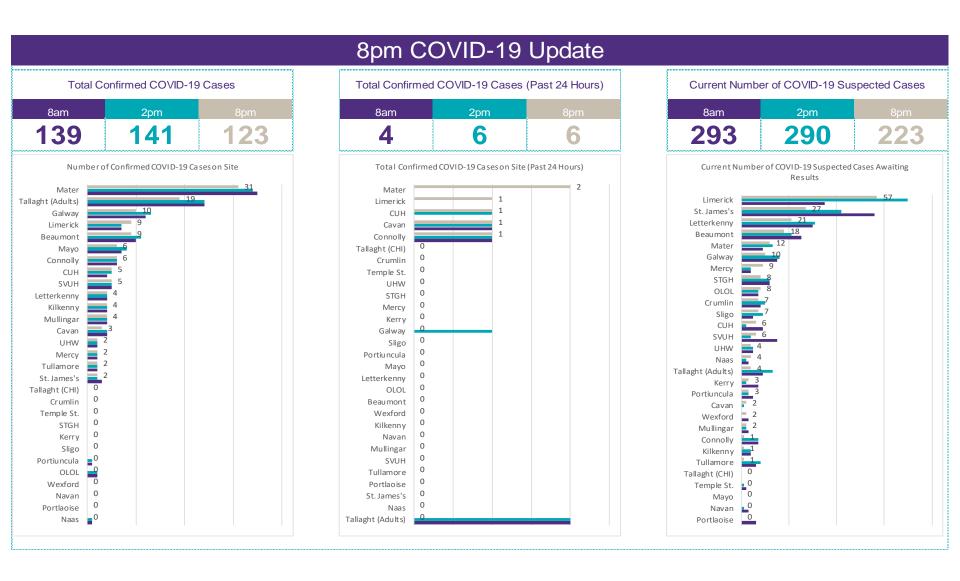

rmance Management and Improvement Unit

2000hrs Friday 5<sup>th</sup> June 2020

### New Confirmed COVID-19 Cases in the Republic of Ireland as of 5<sup>th</sup> June 2020

New COVID-19 Cases in the Republic of Ireland as of 05/06/2020



### Percentage Increase compared to previous day since 06.03.2020

% Increase in total confirmed cases compared to the previous day since 06 March

\* Baseline is 13 cases at 05-March-2020



### Confirmed Cases of COVID-19 in the Republic of Ireland as at 5<sup>th</sup> June 2020

Confirmed Cases of COVID-19 in the Republic of Ireland as of 05/06/2020



## 2000hrs, 5<sup>th</sup> June 2020: Geographical Spread of COVID-19 Confirmed Cases and Suspected Cases across Acute Hospital Sites



### 2000hrs, 5th June 2020: COVID-19 Dashboard by Acute Hospital



# Number of Confirmed COVID-19 cases admitted across 29 acute sites (including CHI)



Source: SBAR Portal

# Percentage Variance at <u>8am</u> of Confirmed COVID-19 cases Admitted Across 29 sites compared to the previous day

% Variance at 8am of confirmed COVID-19 cases admitted across 29 sites compared to the previous day



### Number of Suspected COVID-19 Swab Results Awaited Across 29 acute sites as at 05/06/2020



#### Number of Vacant Beds and Critical Beds Available on 05/06/2020

(Note HSE COVID-19 Surge plan includes significant additional Critical Care Beds in addition to those indicated below)

Total Critical Care Beds 487

Total Critical Care Beds Open & Staffed 382

Occupied Critical Care Beds
272
(Including 37 COVID 19+ patients)

Available Critical Care Beds 103\*

\*Du