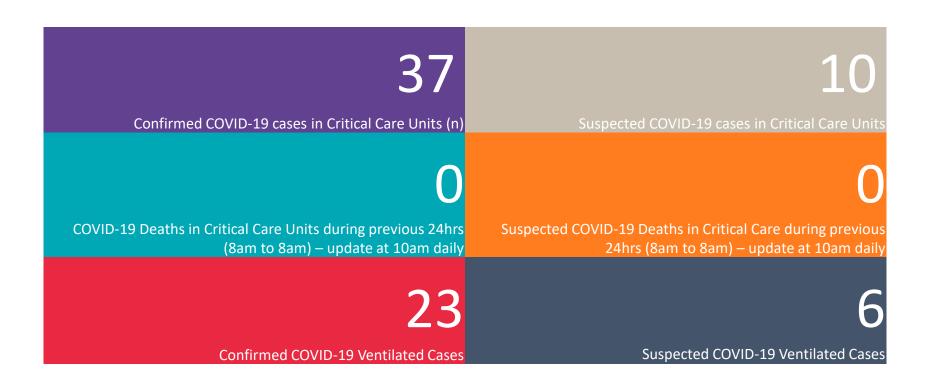

#### **Confirmed COVID-19 Cases in Critical Care Units**

Confirmed Covid-19 Cases in Critical Care Units (05/06/2020)

### **Suspected COVID-19 Cases in Critical Care Units**

Suspected Covid-19 Cases in Critical Care Units (05/06/2020)