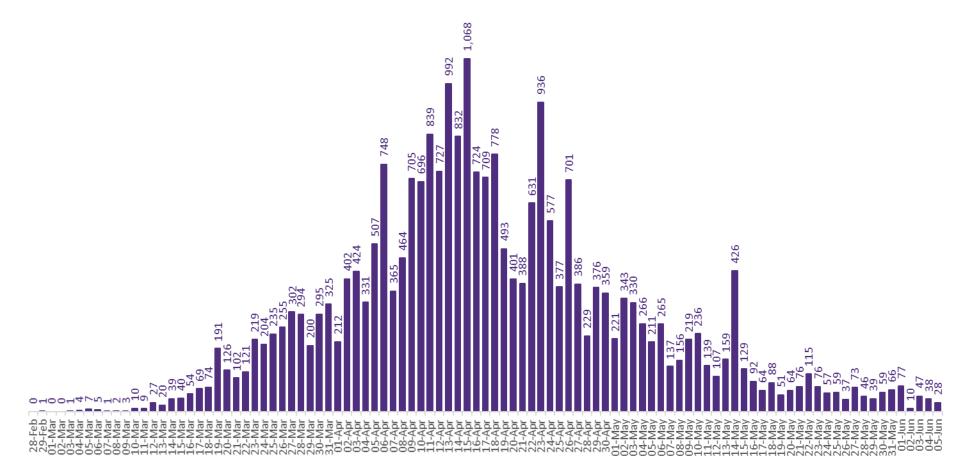

### New Confirmed COVID-19 Cases in the Republic of Ireland as of 5<sup>th</sup> June 2020

New COVID-19 Cases in the Republic of Ireland as of 05/06/2020