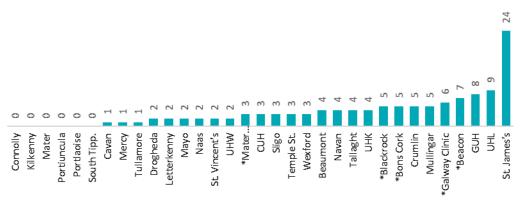

### Number of Suspected COVID-19 Swab Results Awaited Across 29 acute sites as at 05/06/2020