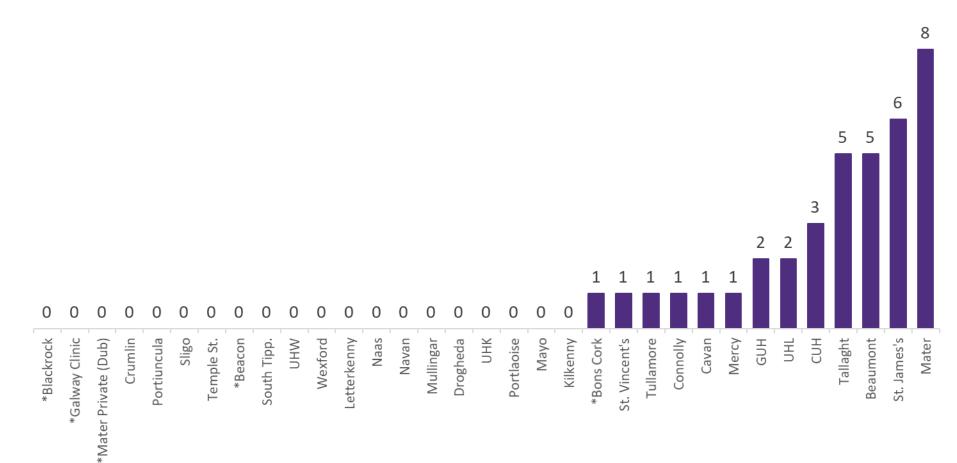

#### **Confirmed COVID-19 Cases in Critical Care Units**

Confirmed Covid-19 Cases in Critical Care Units (05/06/2020)

#### **Confirmed COVID-19 Cases in Critical Care Units**

Confirmed Covid-19 Cases in Critical Care Units from 28/03/2020 to 05/06/2020