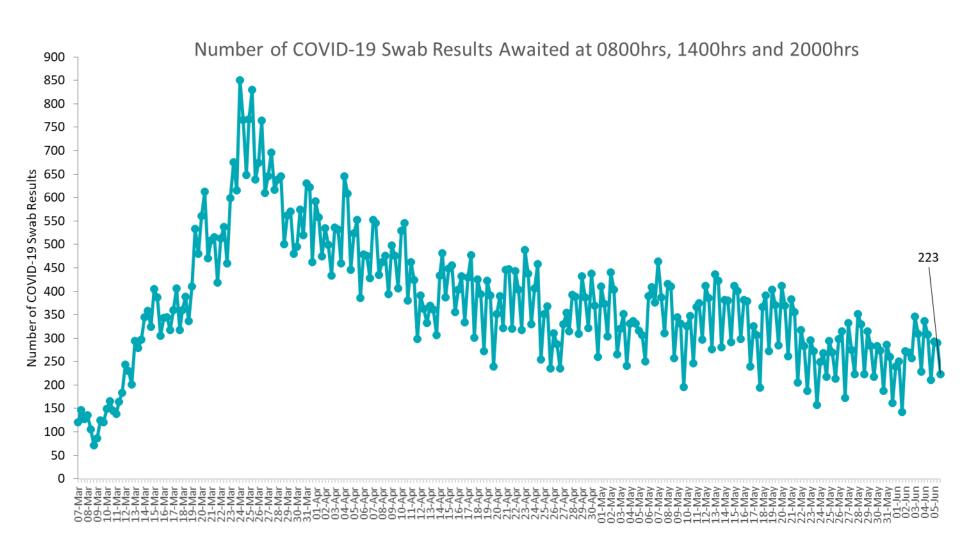

### Number of Suspected COVID-19 Swab Results Awaited Across 29 acute sites as at 05/06/2020