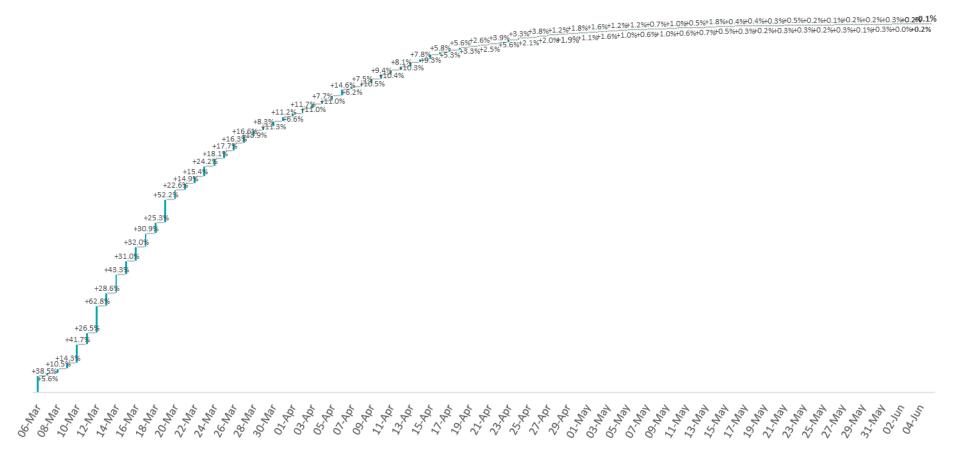

### Percentage Increase compared to previous day since 06.03.2020

% Increase in total confirmed cases compared to the previous day since 06 March

\* Baseline is 13 cases at 05-March-2020