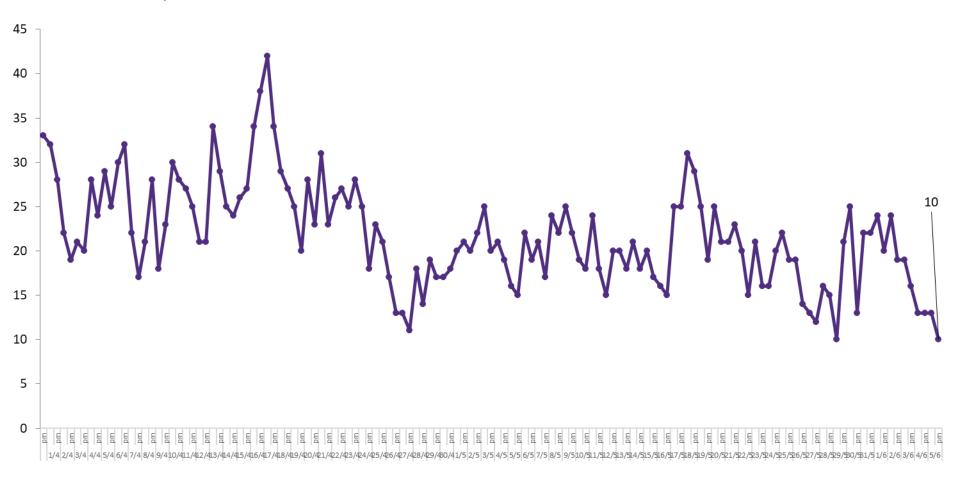

### **Suspected COVID-19 Cases in Critical Care Units**

Suspected Covid-19 Cases in Critical Care Units from 31/03/2020 to 05/06/2020