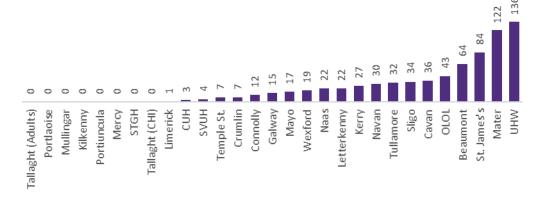

# Number of Confirmed COVID-19 cases admitted across 29 acute sites (including CHI)

Source: SBAR Portal