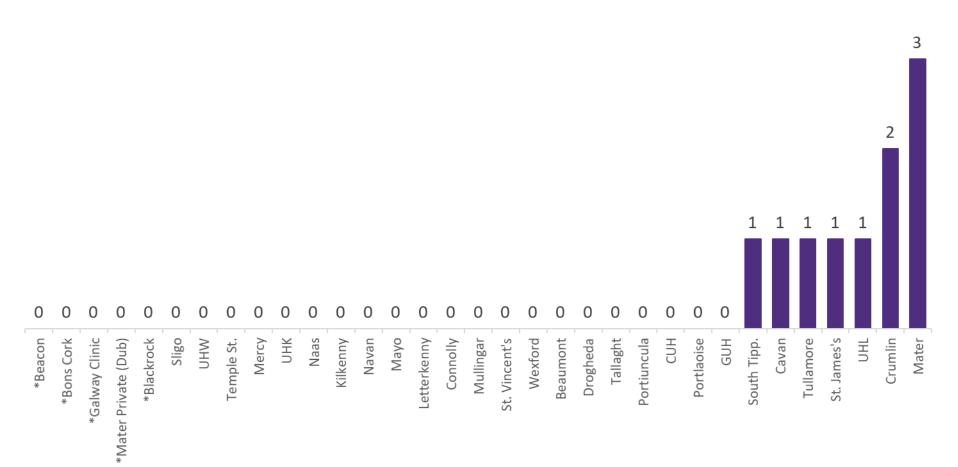

### **Suspected COVID-19 Cases in Critical Care Units**

Suspected Covid-19 Cases in Critical Care Units (05/06/2020)

### **Suspected COVID-19 Cases in Critical Care Units**

Suspected Covid-19 Cases in Critical Care Units from 31/03/2020 to 05/06/2020