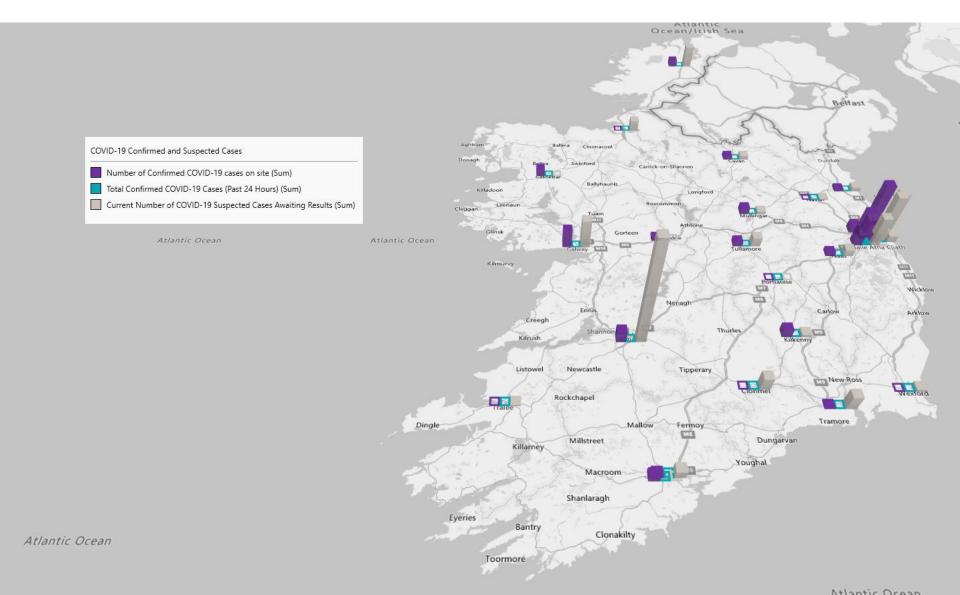

## 2000hrs, 5<sup>th</sup> June 2020: Geographical Spread of COVID-19 Confirmed Cases and Suspected Cases across Acute Hospital Sites