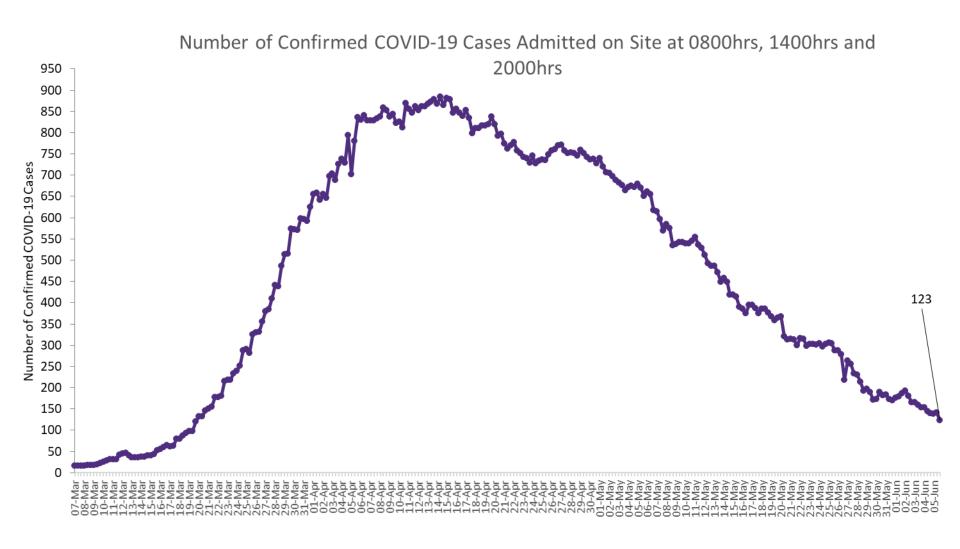

# Number of Confirmed COVID-19 cases admitted across 29 acute sites (including CHI)

Source: SBAR Portal