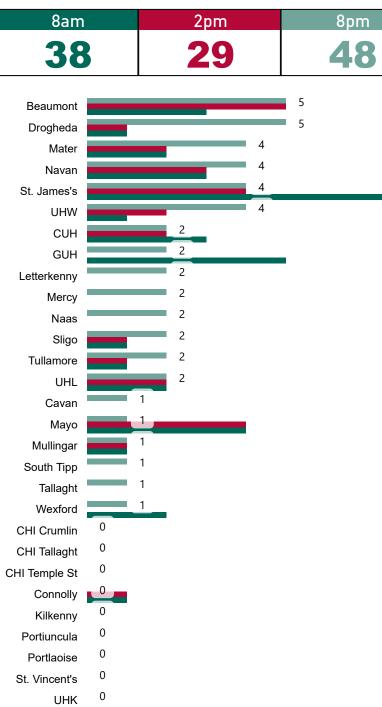

### Geographical Spread of COVID-19 Confirmed Cases and Suspected Cases across Acute Hospital Sites as at 06/02/2021 20:00

### Total Confirmed COVID-19 Cases

| 8am  | 2pm  | 8pm  |
|------|------|------|
| 1199 | 1177 | 1199 |

98