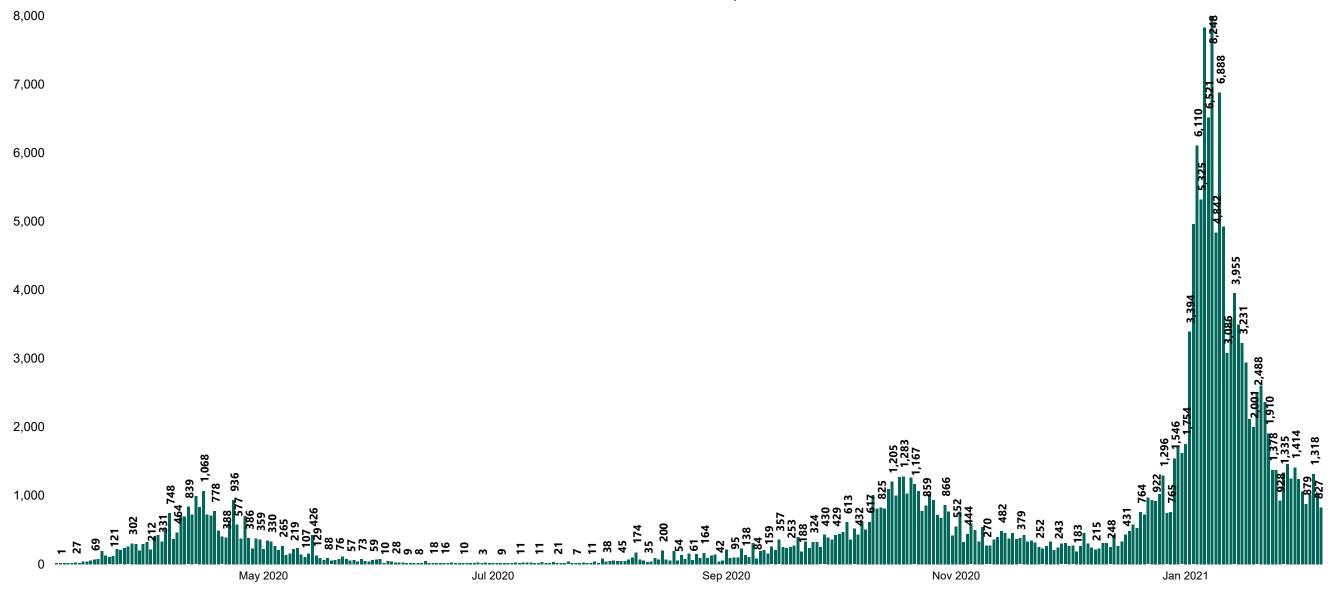

### New Confirmed COVID-19 Cases in the Republic of Ireland as at 06/02/2021

New COVID-19 Cases in the Republic of Ireland as of 06/02/2021

Source: Department of Health 2020, < https://www.gov.ie/en/news/7e0924-latest-updates-on-covid-19-coronavirus/>