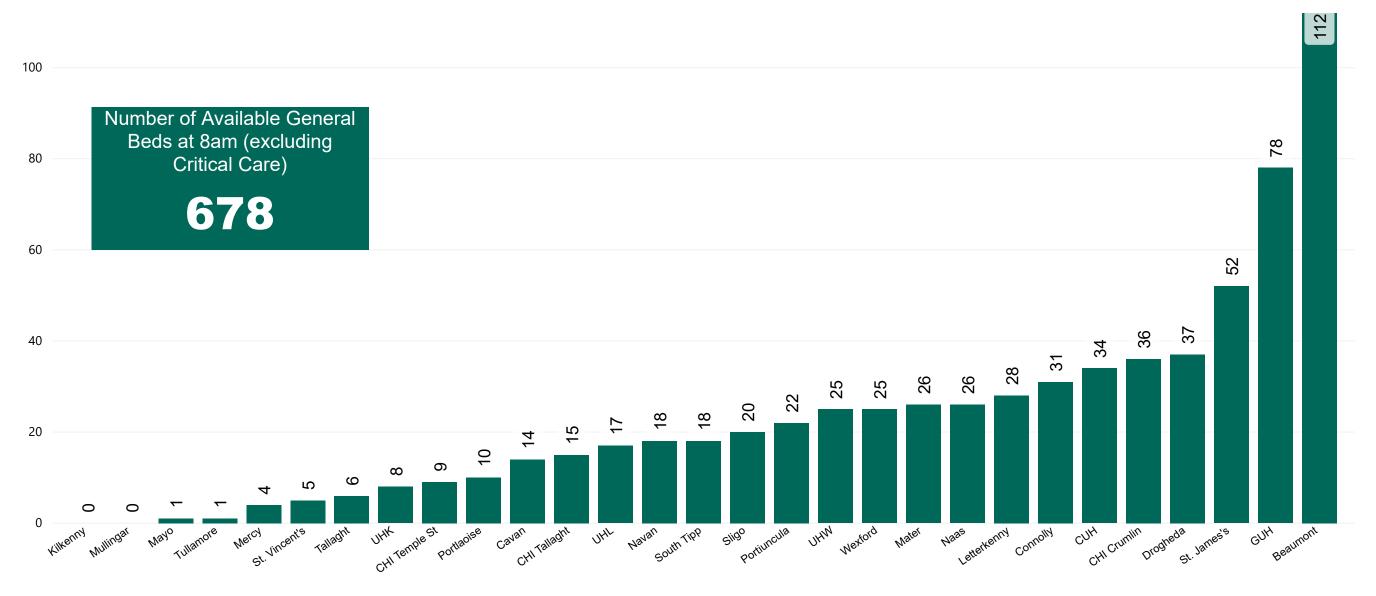

### Number of Available General Beds on 06/02/2021

Number of Available General Beds