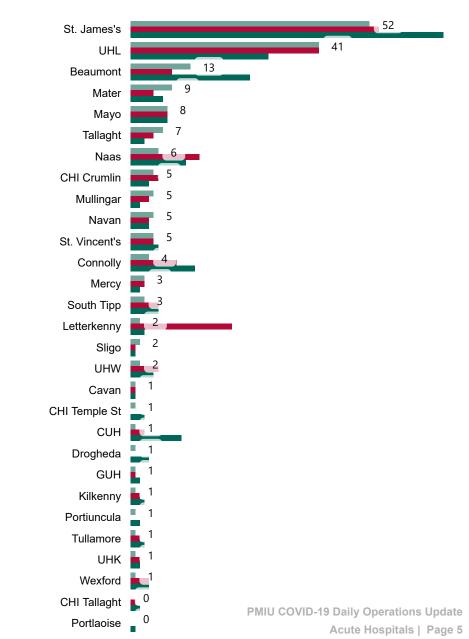

# Number of Confirmed COVID-19 Cases Admitted across 29 acute sites (including CHI)

Number of Confirmed COVID-19 Cases Admitted on Site at 0800hrs, 1400hrs and 2000hrs