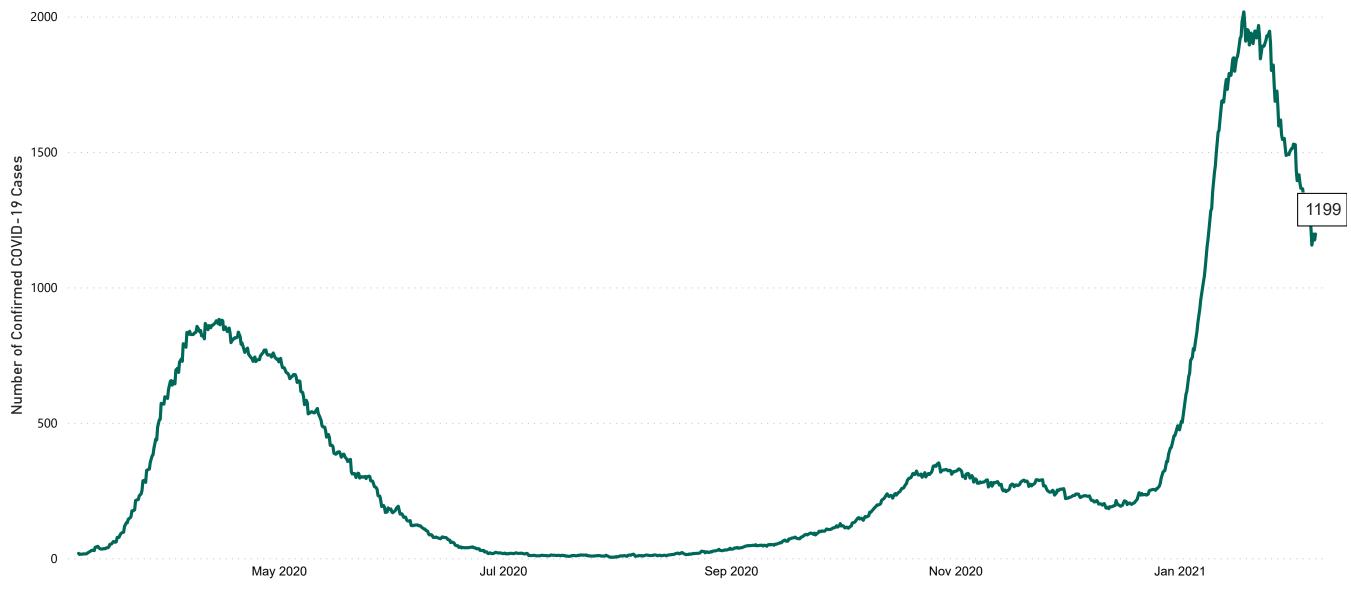

### New Confirmed COVID-19 Cases in the Republic of Ireland as at 06/02/2021

New COVID-19 Cases in the Republic of Ireland as of 06/02/2021

Source: Department of Health 2020, < https://www.gov.ie/en/news/7e0924-latest-updates-on-covid-19-coronavirus/>