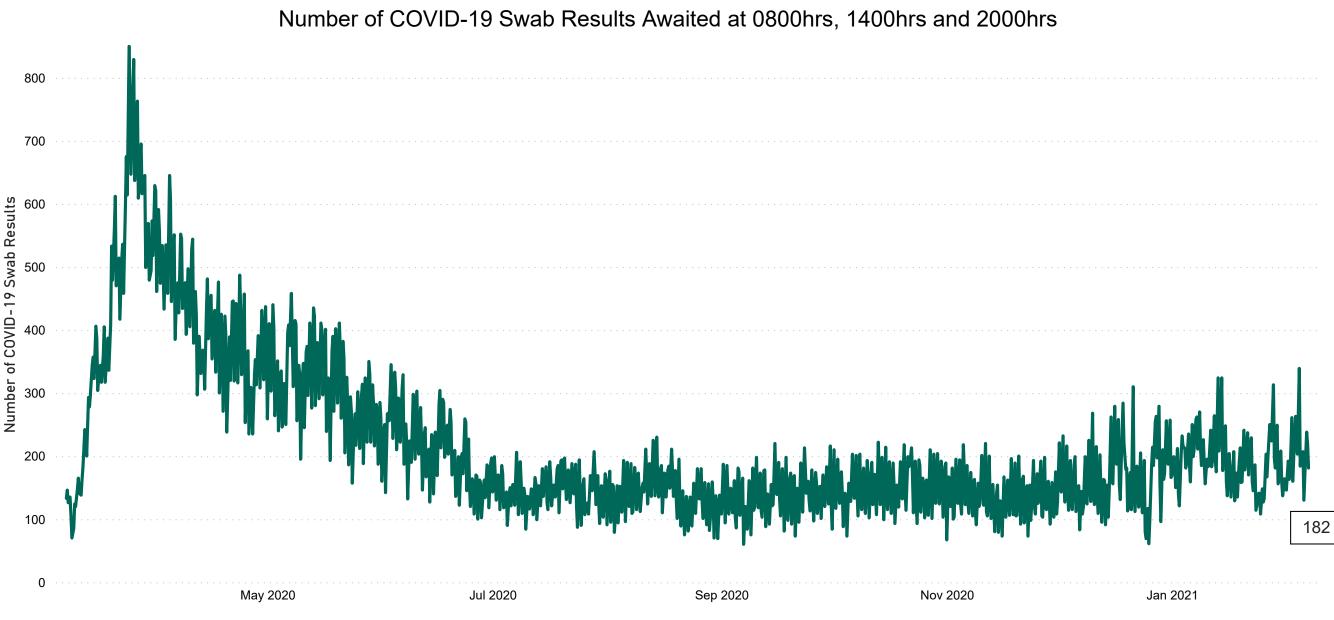

# Number of Suspected COVID-19 Swab Results Awaited Across 29 acute sites as at 06/02/2021

Source: SBAR Portal

PMIU COVID-19 Daily Operations Update Acute Hospitals | Page 8

### Current Number of COVID-19 Suspected Cases

| 8am | 2pm        | 8pm |
|-----|------------|-----|
| 239 | <b>220</b> | 182 |