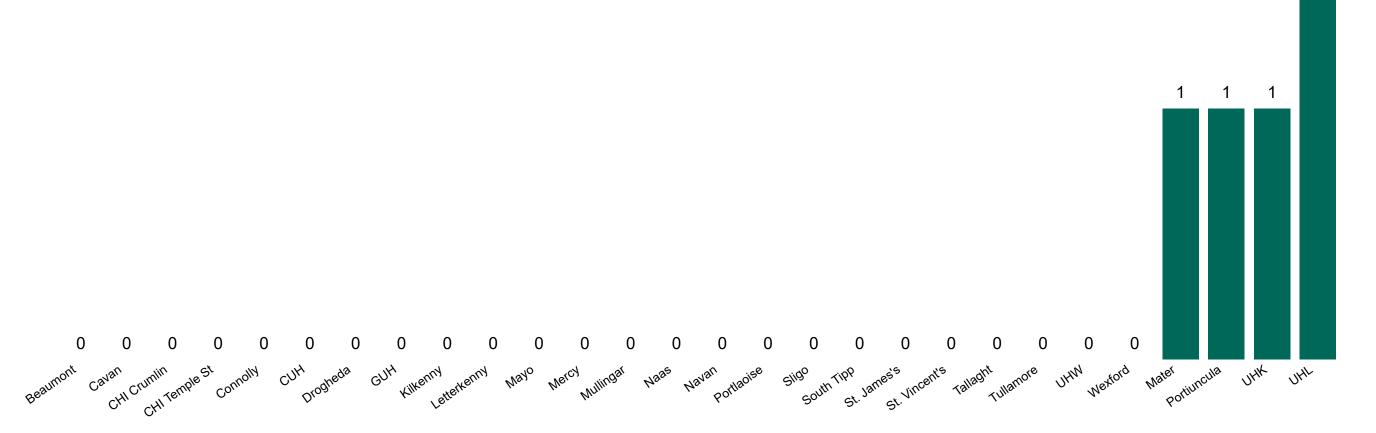

### Geographical Spread of COVID-19 Confirmed Cases and Suspected Cases across Acute Hospital Sites as at 06/02/2021 20:00