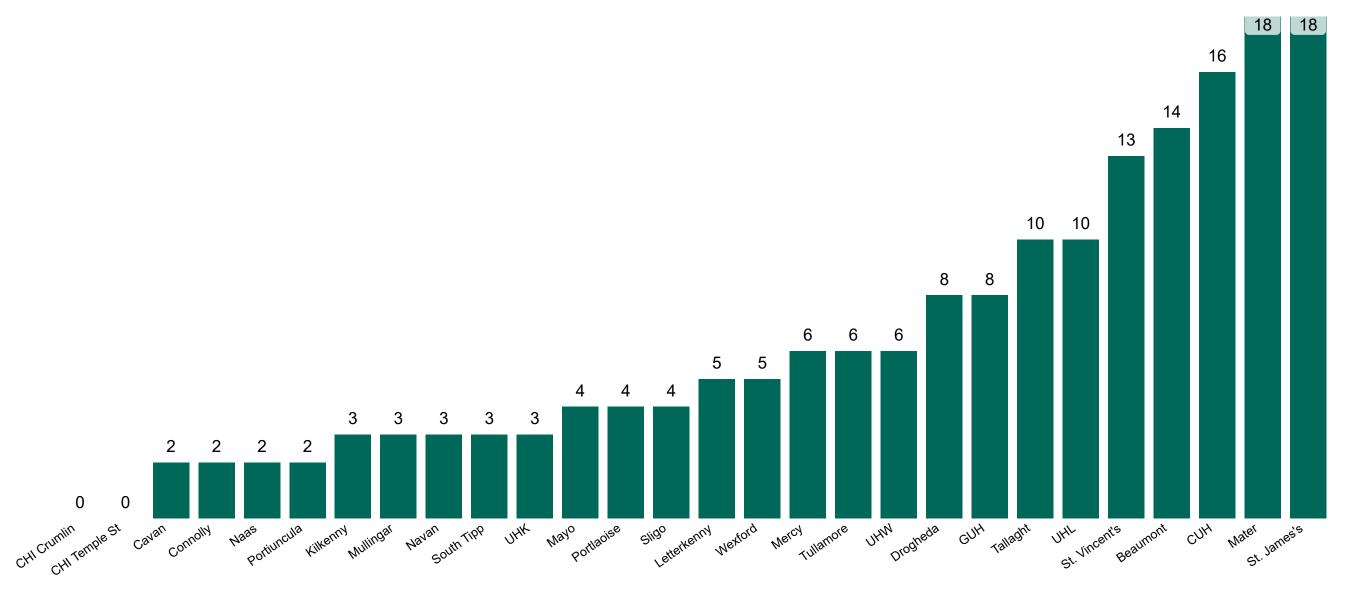

### **Suspected COVID-19 Cases in Critical Care Units**

Suspected COVID-19 Cases in Critical Care Units 06/02/2021

2

### **Suspected COVID-19 Cases in Critical Care Units**

Suspected COVID-19 Cases in Critical Care Units from 31/03/2020 to 06/02/2021

Source: ICU Bed Information System (National office of Clinical Audit (NOCA))