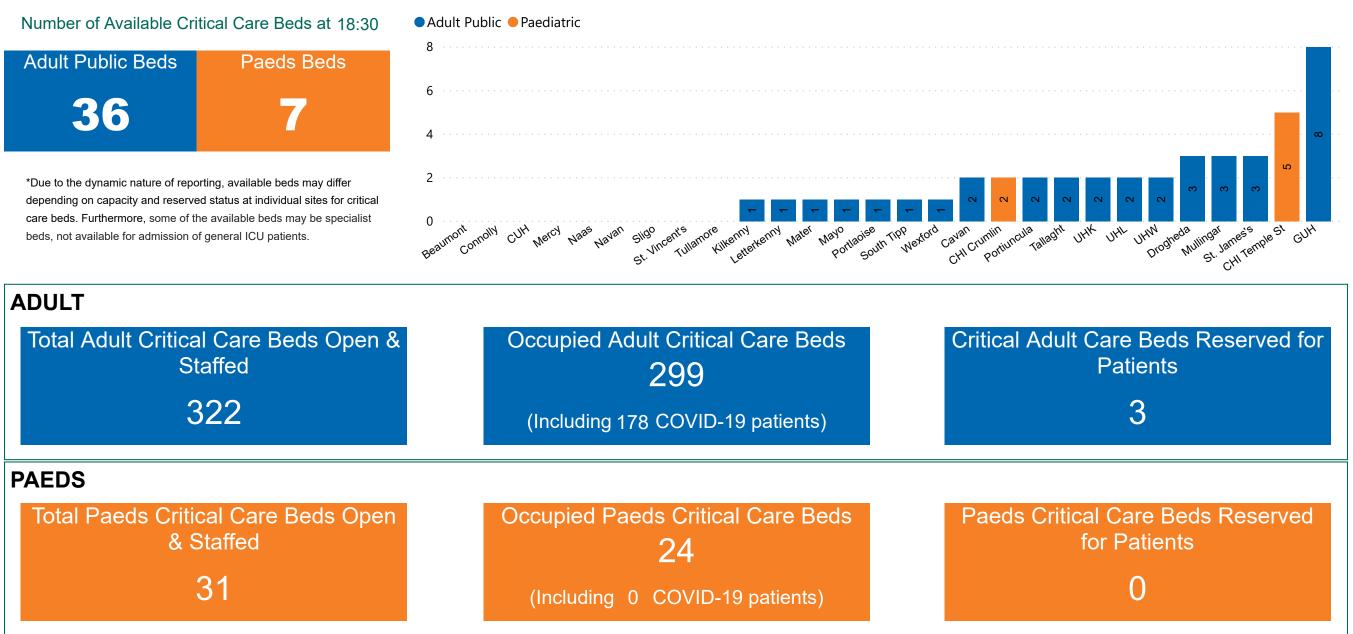

## Number of Critical Beds Available on 06/02/2021

Available Critical Care Beds

Sources: (Critical Care Bed Vacancies) - ICU Bed Information System (National Office of Clinical Audit (NOCA))

PMIU COVID-19 Daily Operations Update Acute Hospitals | Page 10

## Critical Care Summary as at 06/02/2021 10:30

| Confirmed COVID-19 cases in Critical Care Units                                                     | Suspected COVID-19 cases in Critical Care Units                                                      |
|-----------------------------------------------------------------------------------------------------|------------------------------------------------------------------------------------------------------|
| 178                                                                                                 | 5                                                                                                    |
| COVID-19 Deaths in Critical Care Units during previous<br>24hrs (8am to 8am) – update at 10am daily | Suspected COVID-19 Deaths in Critical Care during previous 24hrs (8am to 8am) – update at 10am daily |
| 2                                                                                                   | 0                                                                                                    |
| Confirmed COVID-19 Ventilated cases                                                                 | Suspected COVID-19 Ventilated cases                                                                  |
| 135                                                                                                 | 2                                                                                                    |