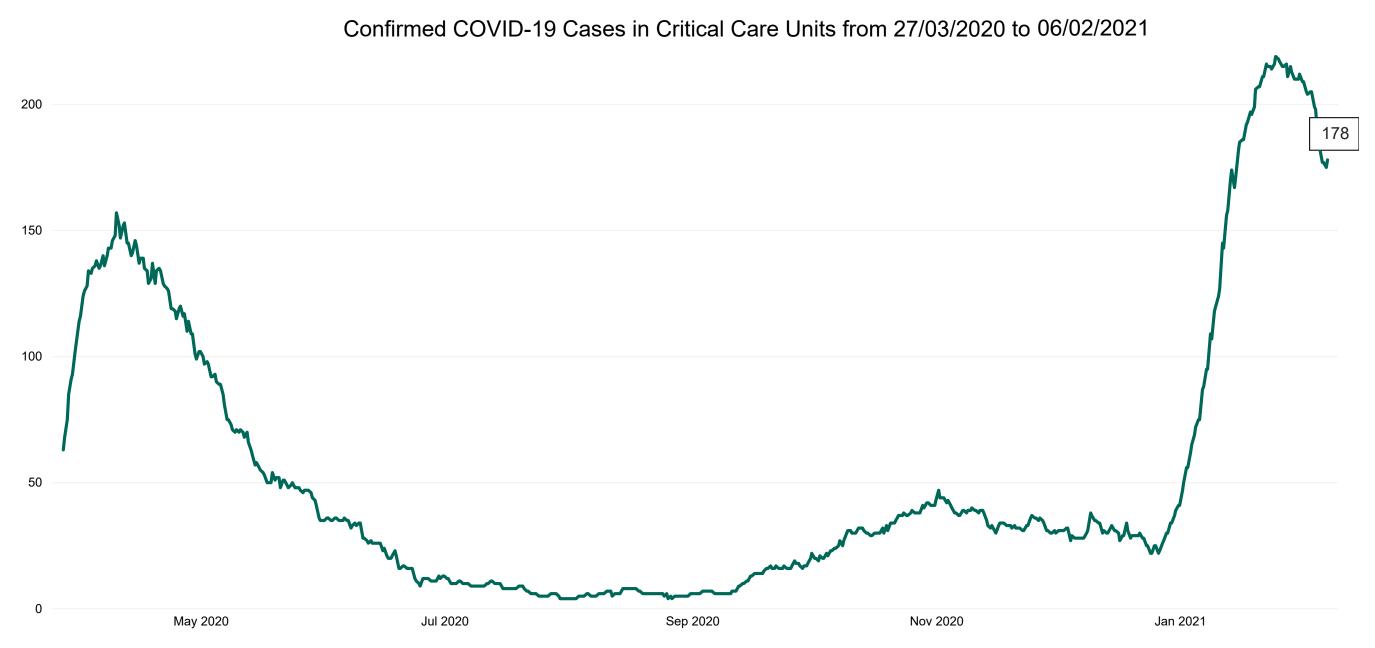

## Critical Care Summary as at 06/02/2021 10:30

| Confirmed COVID-19 cases in Critical Care Units                                                     | Suspected COVID-19 cases in Critical Care Units                                                      |
|-----------------------------------------------------------------------------------------------------|------------------------------------------------------------------------------------------------------|
| 178                                                                                                 | 5                                                                                                    |
| COVID-19 Deaths in Critical Care Units during previous<br>24hrs (8am to 8am) – update at 10am daily | Suspected COVID-19 Deaths in Critical Care during previous 24hrs (8am to 8am) – update at 10am daily |
| 2                                                                                                   | 0                                                                                                    |
| Confirmed COVID-19 Ventilated cases                                                                 | Suspected COVID-19 Ventilated cases                                                                  |
| 135                                                                                                 | 2                                                                                                    |

### **Confirmed COVID-19 Cases in Critical Care Units**

Confirmed COVID-19 Cases in Critical Care Units 06/02/2021

### **Confirmed COVID-19 Cases in Critical Care Units**