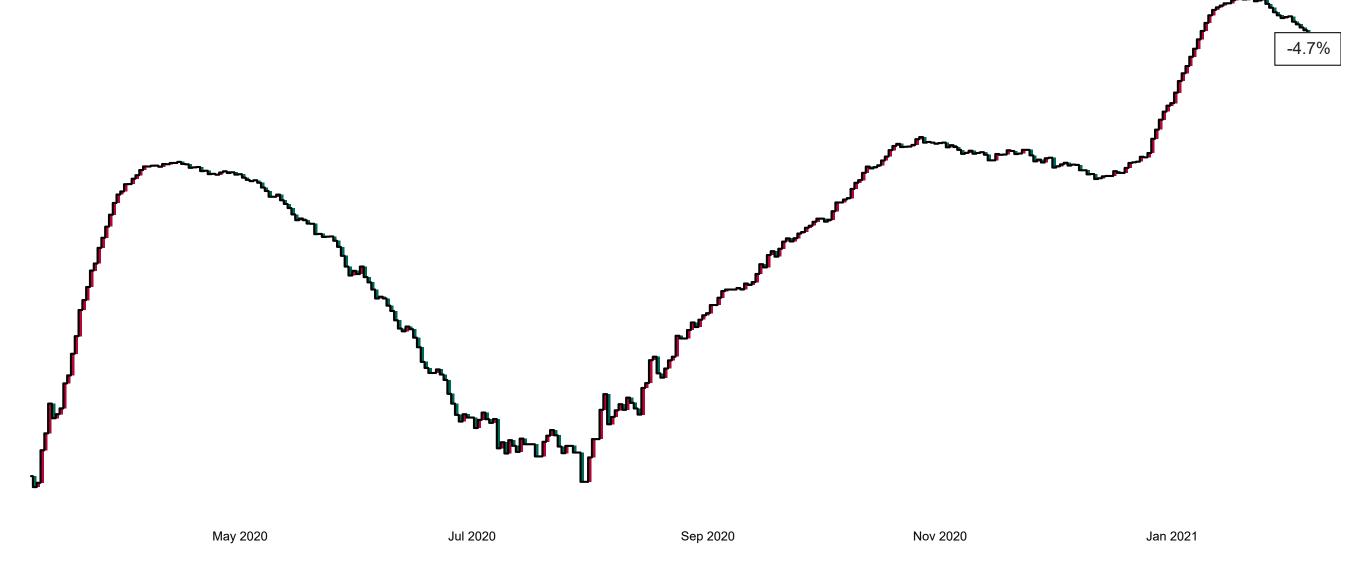

### Percentage Increase compared to the Previous Day as at 06/02/2021

% Increase in total confirmed cases compared to the previous day since 06 March \* Baseline is 13 cases at 05-March-2020

May 2020

Jul 2020

Sep 2020

Nov 2020

Jan 2021

0.39%