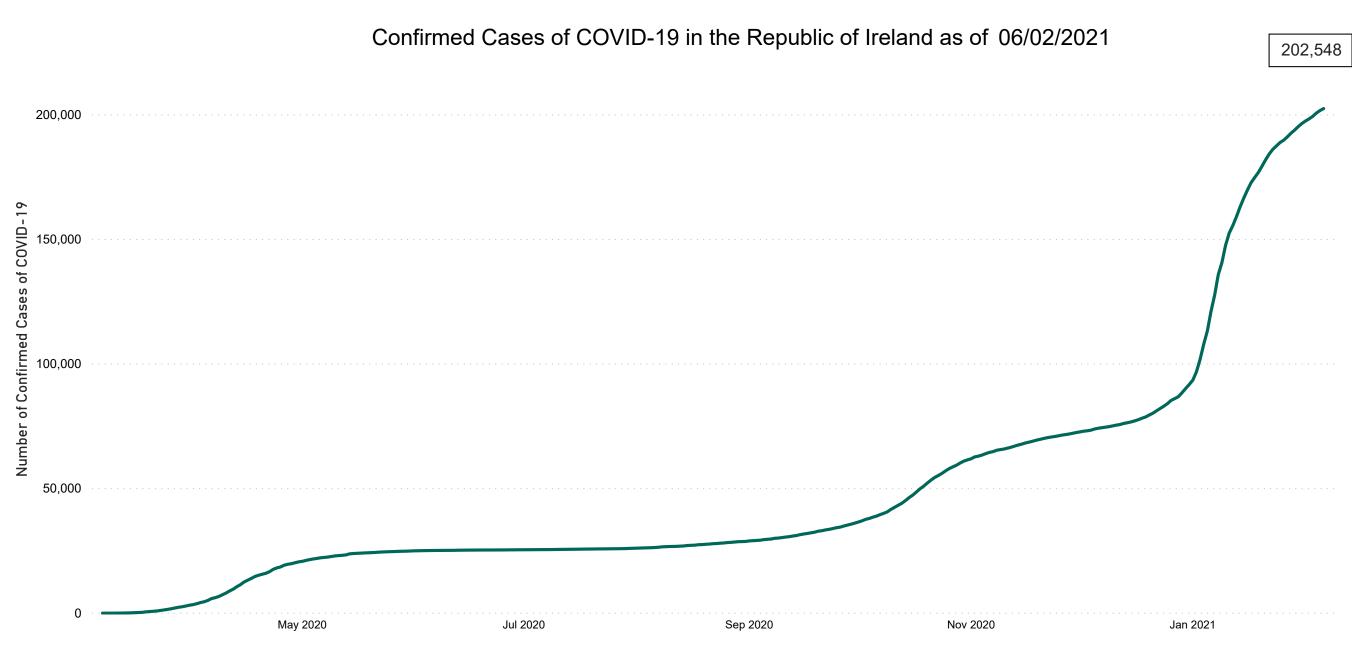

**COVID-19 Daily Operations Update** Acute Hospitals

Performance Management and Improvement Unit

2000hrs Saturday 06th February 2021



### New Confirmed COVID-19 Cases in the Republic of Ireland as at 06/02/2021

New COVID-19 Cases in the Republic of Ireland as of 06/02/2021



Source: Department of Health 2020, < https://www.gov.ie/en/news/7e0924-latest-updates-on-covid-19-coronavirus/>

### Percentage Increase compared to the Previous Day as at 06/02/2021

% Increase in total confirmed cases compared to the previous day since 06 March \* Baseline is 13 cases at 05-March-2020

May 2020

Jul 2020

Sep 2020

Nov 2020

Jan 2021

0.39%

## Confirmed Cases of COVID-19 in the Republic of Ireland as at 06/02/2021



### Geographical Spread of COVID-19 Confirmed Cases and Suspected Cases across Acute Hospital Sites as at 06/02/2021 20:00



### Total Confirmed COVID-19 Cases

| 8am  | 2pm  | 8pm  |
|------|------|------|
| 1199 | 1177 | 1199 |

98



### Total Confirmed COVID-19 Cases (Past 24 Hours)



### Current Number of COVID-19 Suspected Cases

| 8am | 2pm        | 8pm |
|-----|------------|-----|
| 239 | <b>220</b> | 182 |



# Number of Confirmed COVID-19 Cases Admitted across 29 acute sites (including CHI)

Number of Confirmed COVID-19 Cases Admitted on Site at 0800hrs, 1400hrs and 2000hrs



## Percentage Variance at <u>8am</u> of Confirmed COVID-19 cases Admitted Across 29 sites compared to the previous day

% Variance at 8am of confirmed COVID-19 cases admitted across 29 sites to the prev