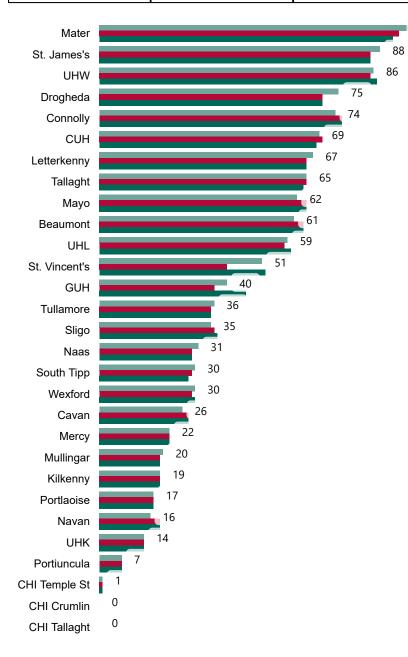

### Geographical Spread of COVID-19 Confirmed Cases and Suspected Cases across Acute Hospital Sites as at 06/02/2021 20:00