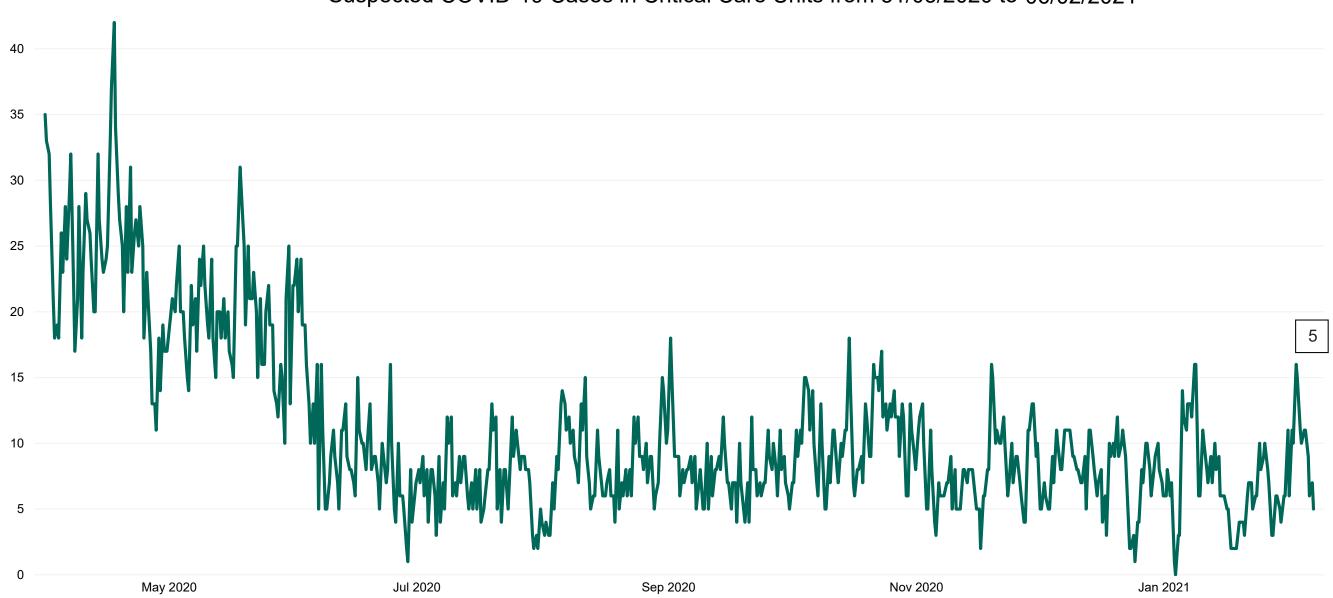

## Critical Care Summary as at 06/02/2021 10:30

| Confirmed COVID-19 cases in Critical Care Units                                                     | Suspected COVID-19 cases in Critical Care Units                                                      |
|-----------------------------------------------------------------------------------------------------|------------------------------------------------------------------------------------------------------|
| 178                                                                                                 | 5                                                                                                    |
| COVID-19 Deaths in Critical Care Units during previous<br>24hrs (8am to 8am) – update at 10am daily | Suspected COVID-19 Deaths in Critical Care during previous 24hrs (8am to 8am) – update at 10am daily |
| 2                                                                                                   | 0                                                                                                    |
| Confirmed COVID-19 Ventilated cases                                                                 | Suspected COVID-19 Ventilated cases                                                                  |
| 135                                                                                                 | 2                                                                                                    |

### **Suspected COVID-19 Cases in Critical Care Units**

Suspected COVID-19 Cases in Critical Care Units 06/02/2021

2

### **Suspected COVID-19 Cases in Critical Care Units**

Suspected COVID-19 Cases in Critical Care Units from 31/03/2020 to 06/02/2021

Source: ICU Bed Information System (National office of Clinical Audit (NOCA))