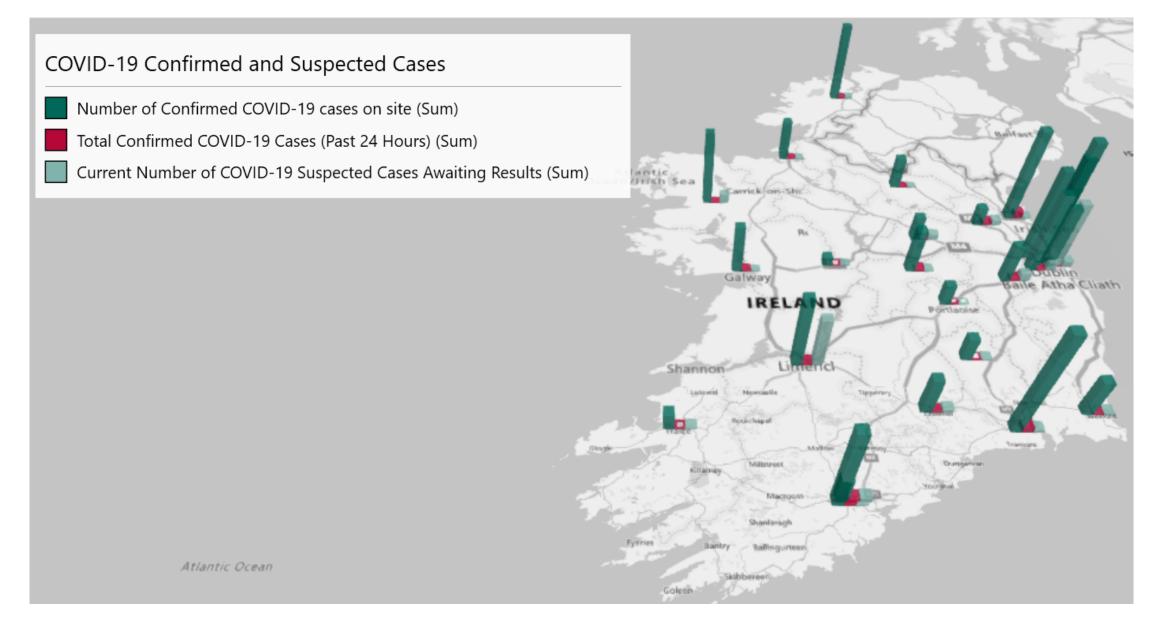

### Geographical Spread of COVID-19 Confirmed Cases and Suspected Cases across Acute Hospital Sites as at 06/02/2021 20:00