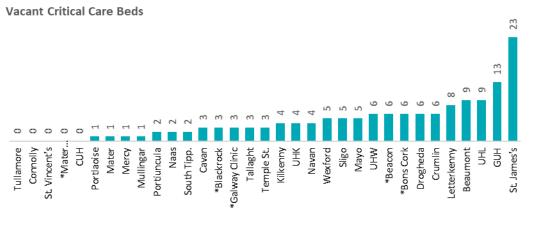

#### Number of Vacant Beds and Critical Beds Available on 06/05/2020

(Note HSE COVID-19 Surge plan includes significant additional Critical Care Beds in addition to those indicated below)

Total Critical Care Beds 537

1,287 ant General beds at

144

Number of Vacant General beds at 8am (excluding critical care)

Number of Vacant Critical Care Beds at 1830hrs

#### Critical Care Summary as at 1830hrs, 6th May 2020