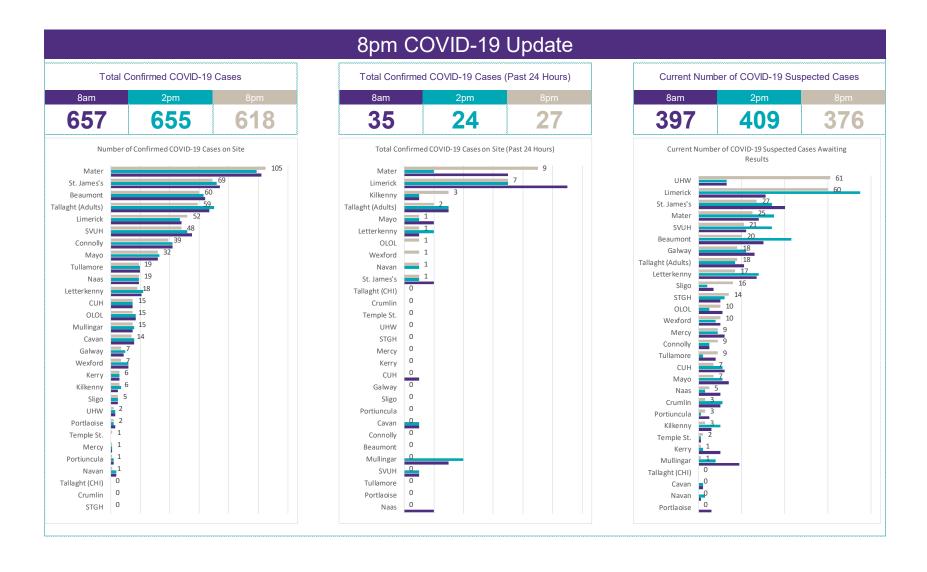

## 2000hrs, 6<sup>th</sup> May 2020: Geographical Spread of COVID-19 Confirmed Cases and Suspected Cases across Acute Hospital Sites

#### 2000hrs, 6th May 2020: COVID-19 Dashboard by Acute Hospital

# Number of Confirmed COVID-19 cases admitted across 29 acute sites (including CHI)

Number of Confirmed COVID-19 Cases Admitted on Site at 0800hrs, 1400hrs and 2000hrs