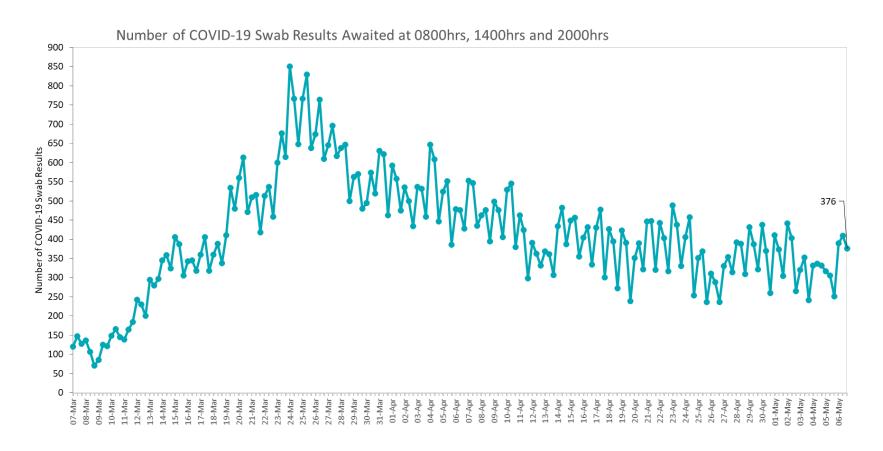

### Number of Suspected COVID-19 Swab Results Awaited Across 29 acute sites as at 06/05/2020