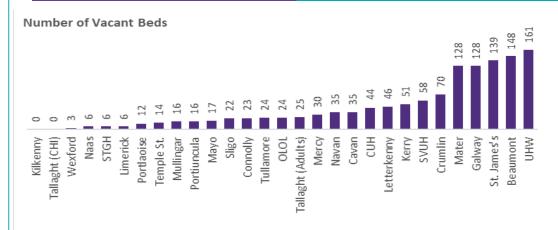

#### Number of Vacant Beds and Critical Beds Available on 06/05/2020

(Note HSE COVID-19 Surge plan includes significant additional Critical Care Beds in addition to those indicated below)

Total Critical Care Beds 537

1,287 ant General beds at

144

Number of Vacant General beds at 8am (excluding critical care)

Number of Vacant Critical Care Beds at 1830hrs