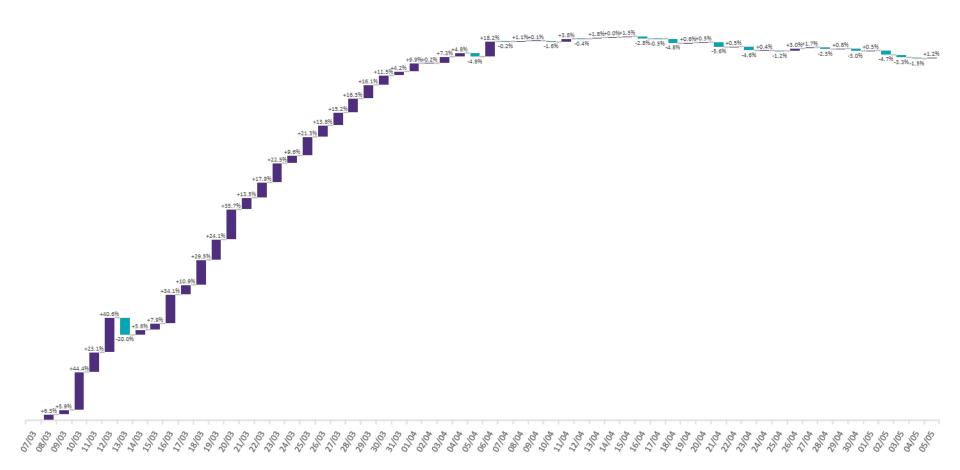

# Percentage increase at <u>8am</u> of Confirmed COVID-19 cases Admitted Across 29 sites compared to the previous day

% Increase at 8am of confirmed COVID-19 cases admitted across 29 sites compared to the previous day