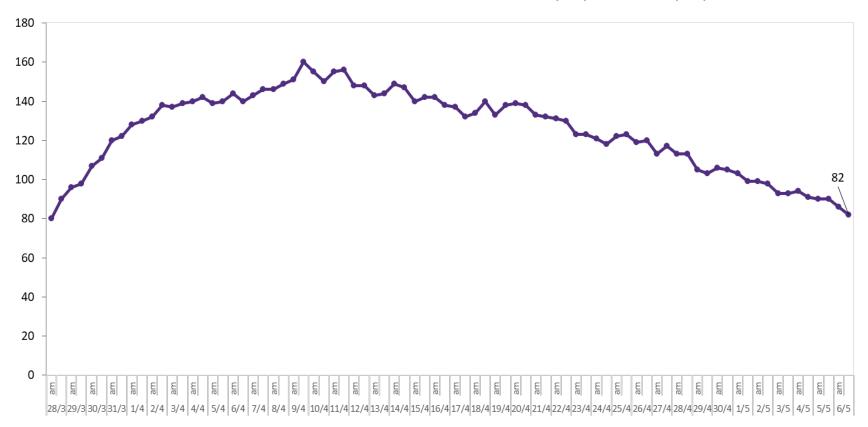

#### **Confirmed COVID-19 Cases in Critical Care Units**

Confirmed Covid-19 Cases in Critical Care Units from 28/03/2020 to 06/05/2020