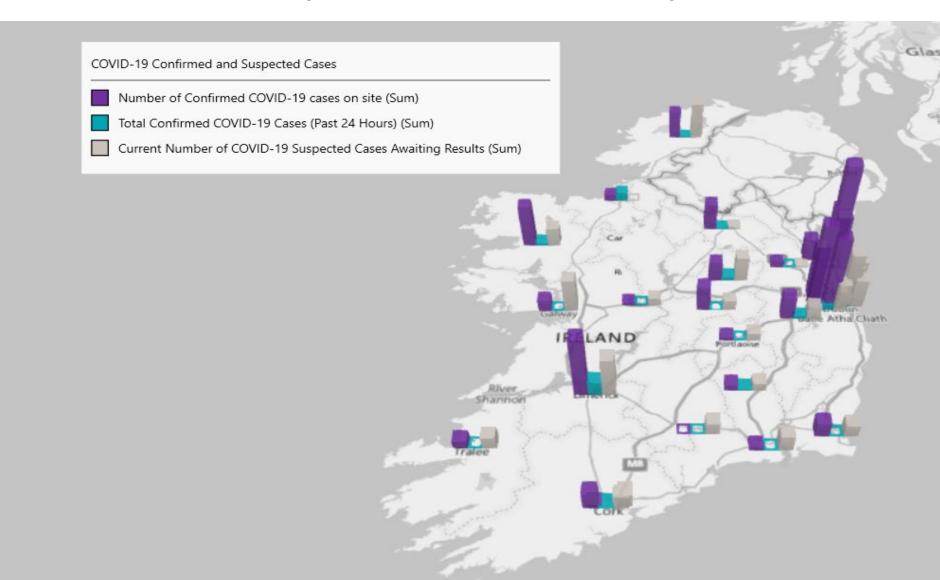

## 2000hrs, 6<sup>th</sup> May 2020: Geographical Spread of COVID-19 Confirmed Cases and Suspected Cases across Acute Hospital Sites