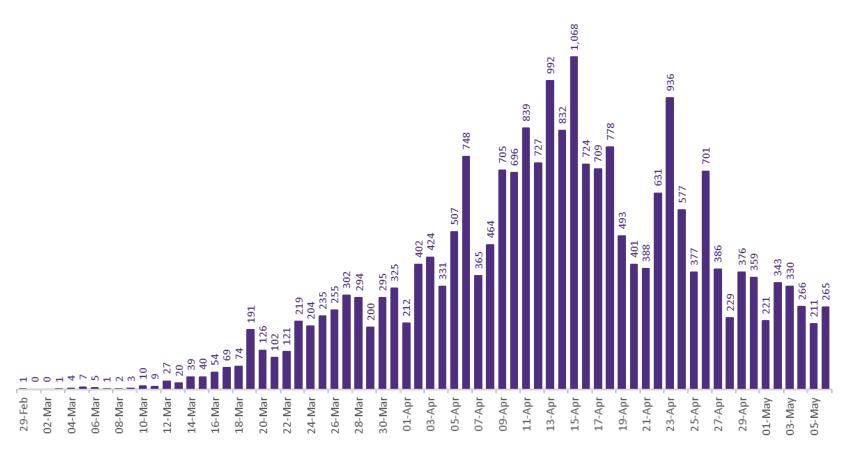

### New Confirmed COVID-19 Cases in the Republic of Ireland as of 6<sup>th</sup> May 2020

New COVID-19 Cases in the Republic of Ireland as of 6th May 2020