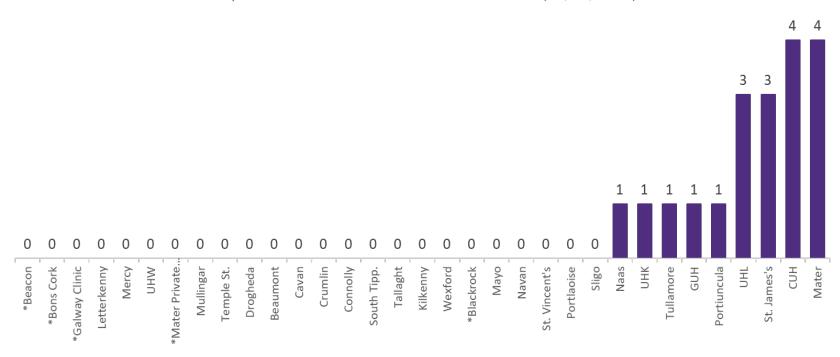

#### **Confirmed COVID-19 Cases in Critical Care Units**

Confirmed Covid-19 Cases in Critical Care Units (06/05/2020)