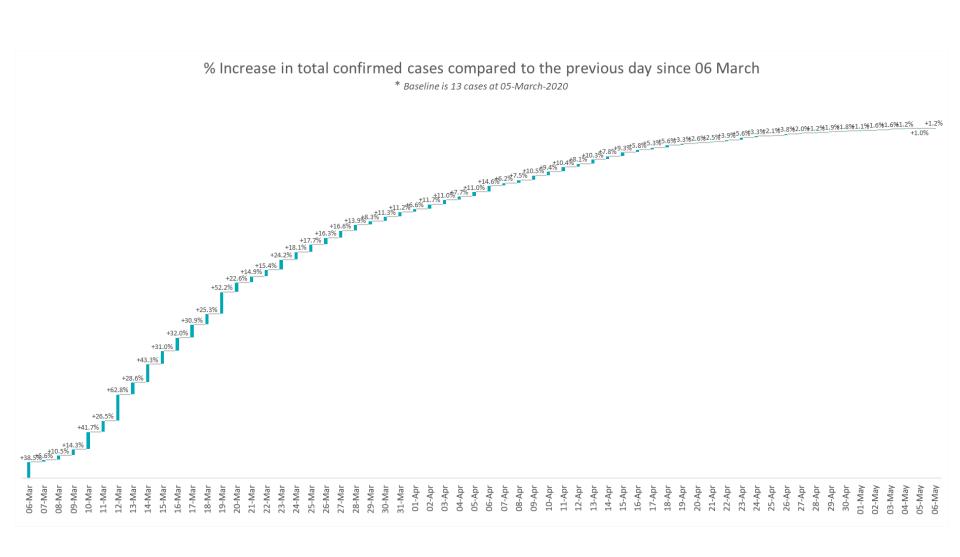

# **COVID-19 Daily Operations Update Acute Hospitals**

Performance Management and Improvement Unit

2000hrs Wednesday 6th May 2020

### New Confirmed COVID-19 Cases in the Republic of Ireland as of 6<sup>th</sup> May 2020

New COVID-19 Cases in the Republic of Ireland as of 6th May 2020



### Percentage Increase compared to previous day since 06.03.2020



### Confirmed Cases of COVID-19 in the Republic of Ireland as at 6<sup>th</sup> May 2020

Confirmed Cases of COVID-19 in the Republic of Ireland as of 6th May 2020



## 2000hrs, 6<sup>th</sup> May 2020: Geographical Spread of COVID-19 Confirmed Cases and Suspected Cases across Acute Hospital Sites



#### 2000hrs, 6th May 2020: COVID-19 Dashboard by Acute Hospital



# Number of Confirmed COVID-19 cases admitted across 29 acute sites (including CHI)

Number of Confirmed COVID-19 Cases Admitted on Site at 0800hrs, 1400hrs and 2000hrs



# Percentage increase at <u>8am</u> of Confirmed COVID-19 cases Admitted Across 29 sites compared to the previous day

% Increase at 8am of confirmed COVID-19 cases admitted across 29 sites compared to the previous day



### Number of Suspected COVID-19