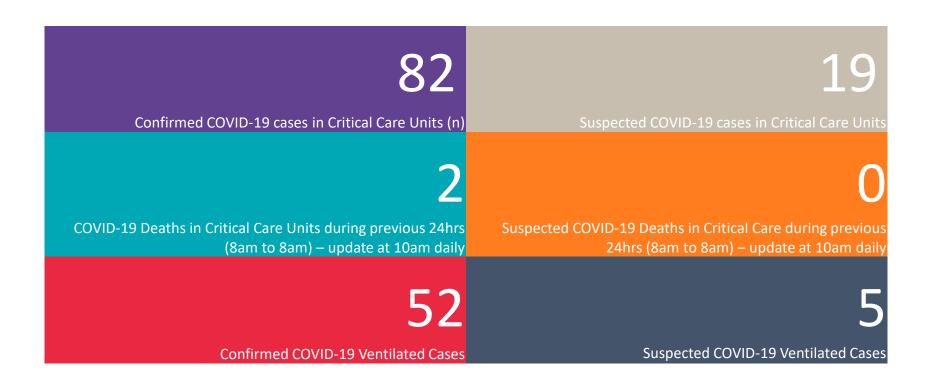

Total Critical Care Beds Open & Staffed 426

Occupied Critical Care Beds
283
(Including 82 COVID 19+ patients)

Available Critical Care Beds 144\*

\*Due to the dynamic nature of reporting, available beds may differ depending on capacity and reserved status at individual sites for critical care beds

#### Critical Care Summary as at 1830hrs, 6th May 2020

#### **Confirmed COVID-19 Cases in Critical Care Units**

Confirmed Covid-19 Cases in Critical Care Units (06/05/2020)

#### **Suspected COVID-19 Cases in Critical Care Units**

Suspected Covid-19 Cases in Critical Care Units (06/05/2020)