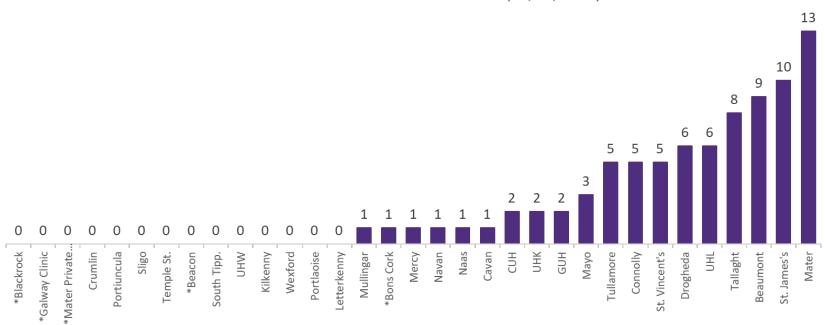

#### **Confirmed COVID-19 Cases in Critical Care Units**

Confirmed Covid-19 Cases in Critical Care Units (06/05/2020)