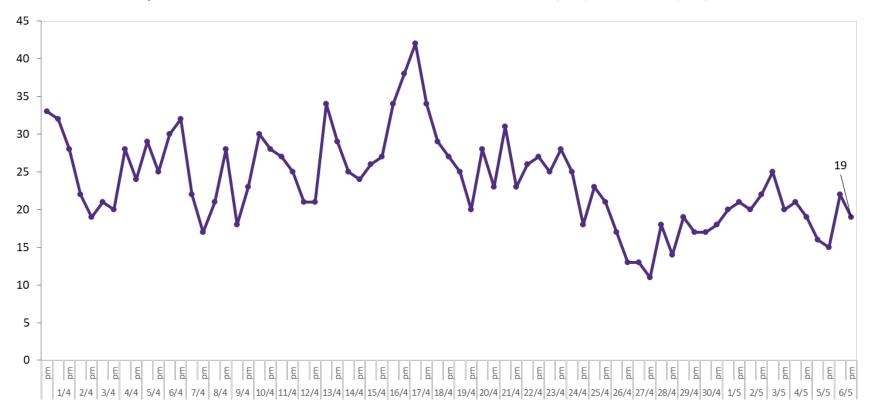

### **Suspected COVID-19 Cases in Critical Care Units**

Suspected Covid-19 Cases in Critical Care Units from 31/03/2020 to 06/05/2020