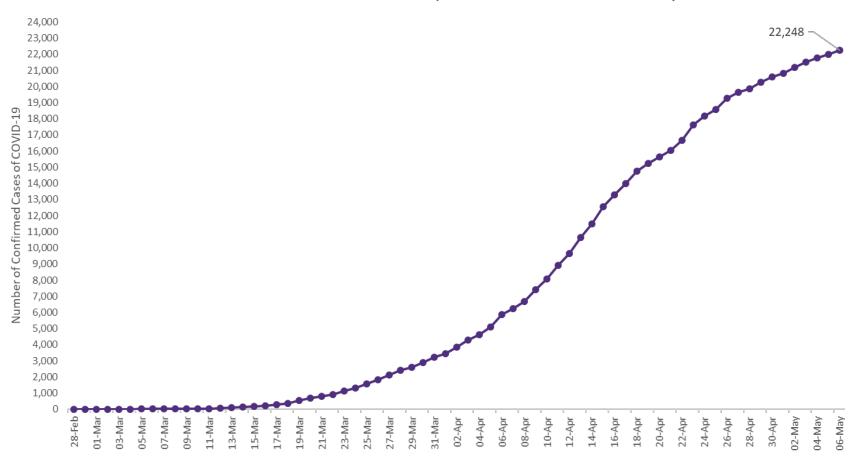

### Confirmed Cases of COVID-19 in the Republic of Ireland as at 6<sup>th</sup> May 2020

Confirmed Cases of COVID-19 in the Republic of Ireland as of 6th May 2020