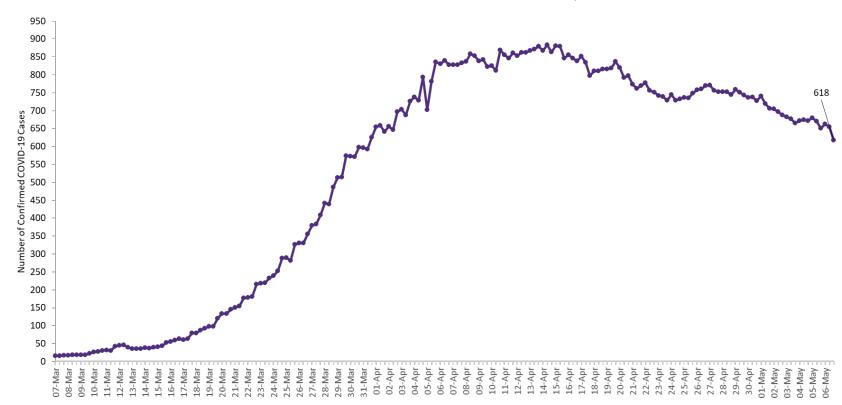

# Number of Confirmed COVID-19 cases admitted across 29 acute sites (including CHI)

Number of Confirmed COVID-19 Cases Admitted on Site at 0800hrs, 1400hrs and 2000hrs