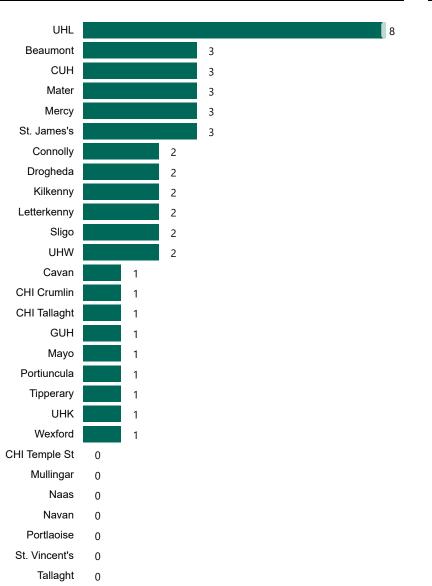

#### UHL 14 Kilkenny 13 Letterkenny 12 Beaumont GUH Tipperary Cavan CUH Portiuncula St. James's Mater Mayo Connolly Drogheda UHK Sligo Wexford Mercy Navan St. Vincent's Naas CHI Crumlin CHI Tallaght CHI Temple St Mullingar Portlaoise Tallaght Tullamore