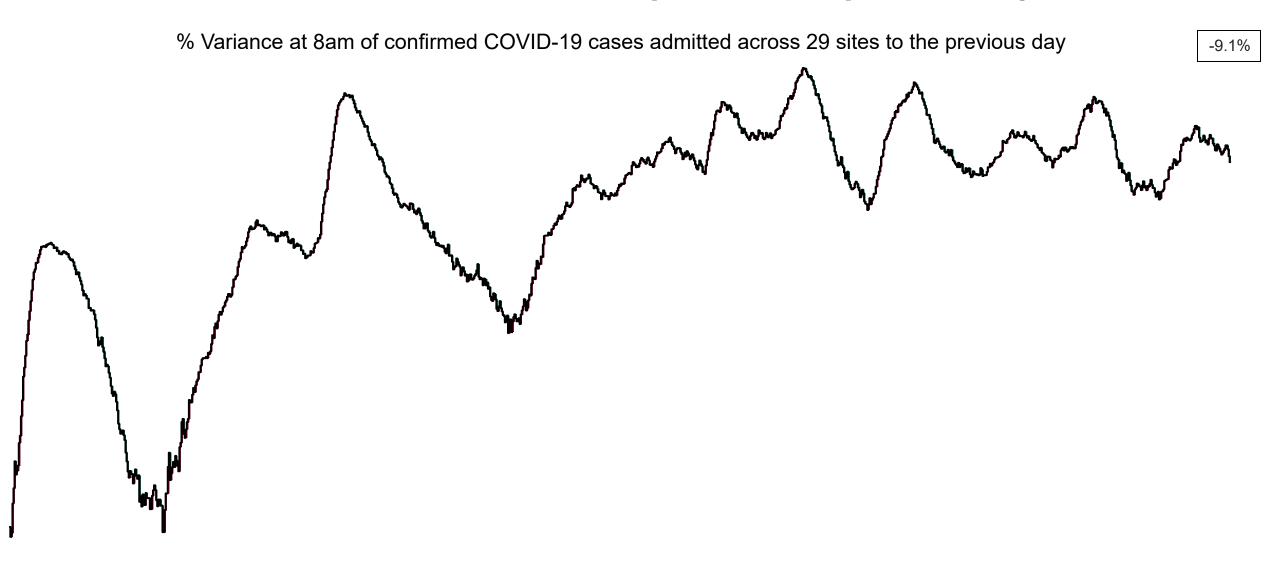

## Percentage Variance at <u>8am</u> of Confirmed COVID-19 cases Admitted Across 29 sites compared to the previous day

Jan 2022

Jul 2021

Jul 2020

Jan 2021

Jan 2023

Jul 2022