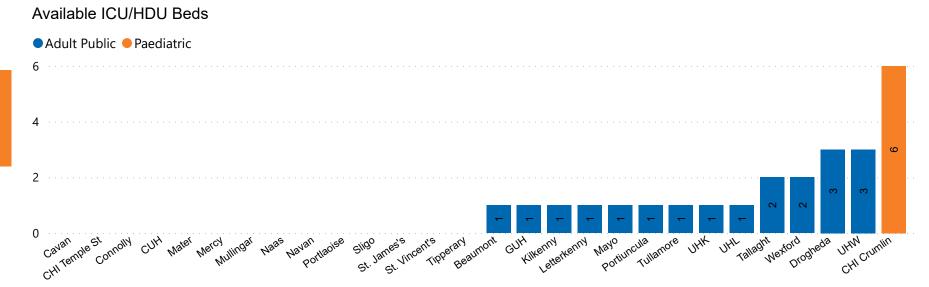

### Number of ICU/HDU Beds Available on 06/05/2023

Number of Available ICU/HDU Beds at 10:30

Adult Public Beds Paeds Beds

19
6

\*Due to the dynamic nature of reporting, available beds may differ depending on capacity and reserved status at individual sites for critical care beds. Furthermore, some of the available beds may be specialist beds, not available for admission of general ICU patients.

## ICU/HDU Summary as at 06/05/2023 10:30