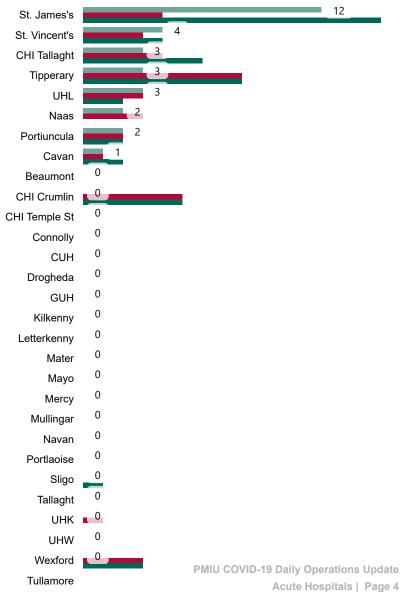

## Number of Suspected COVID-19 Swab Results Awaited Across 29 acute sites as at 06/05/2023

Number of COVID-19 Swab Results Awaited at 0800hrs, 1400hrs and 2000hrs