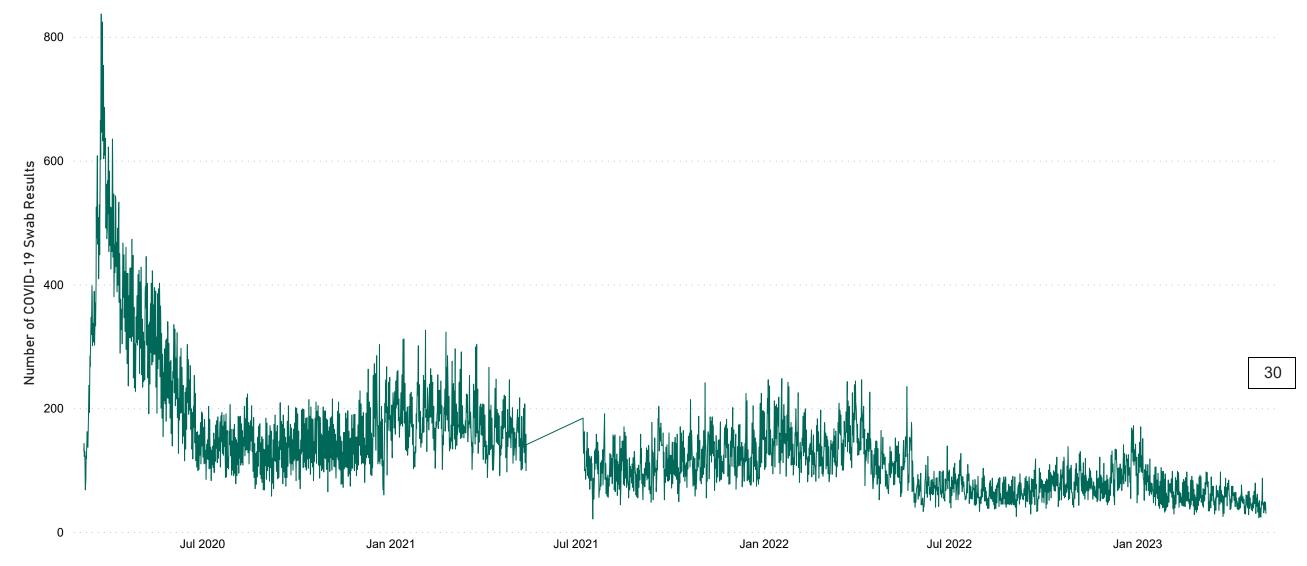

## Number of Suspected COVID-19 Swab Results Awaited Across 29 acute sites as at 06/05/2023

Number of COVID-19 Swab Results Awaited at 0800hrs, 1400hrs and 2000hrs