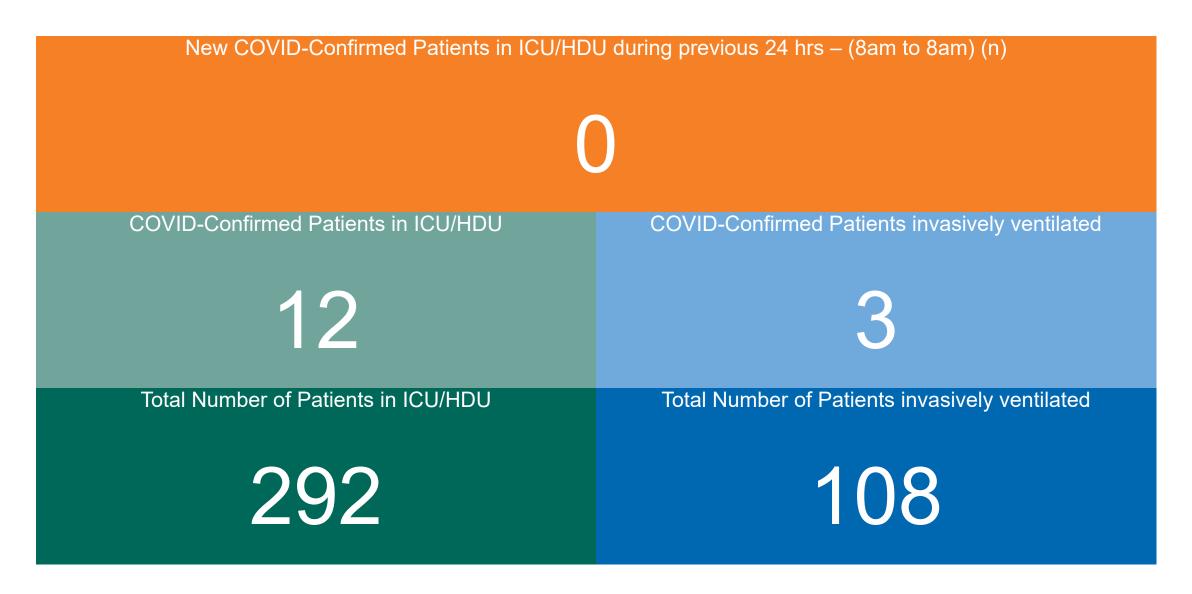

## ICU/HDU Summary as at 06/05/2023 10:30

#### **ADULT**

Total Adult ICU/HDU Beds Open & Staffed

286

Occupied Adult ICU/HDU Beds 270

(Including 12 COVID-19 patients)

Adult ICU/HDU Beds Reserved for Patients

9

#### **PAEDS**

Total Paeds ICU/HDU Beds Open & Staffed

29

Occupied Paeds ICU/HDU Beds
22

(Including 0 COVID-19 patients)

Paeds ICU/HDU Beds Reserved for Patients

1