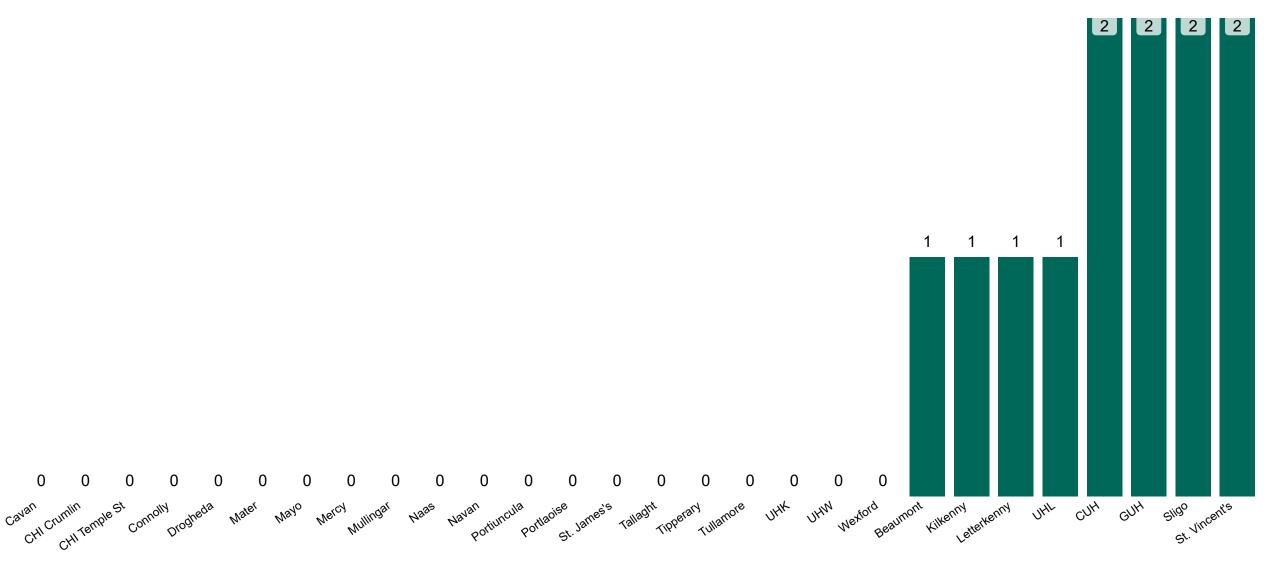

### **Confirmed COVID-19 Cases in ICU/HDU**

Confirmed COVID-19 Cases in ICU/HDU 06/05/2023