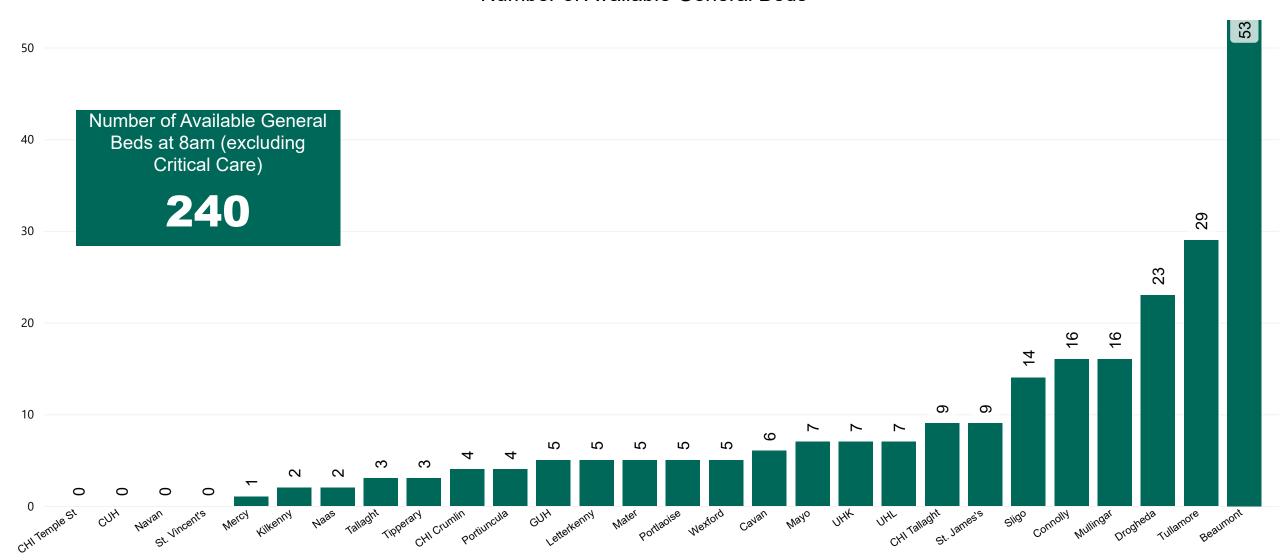

### Number of Available General Beds on 06/05/2023

#### Number of Available General Beds