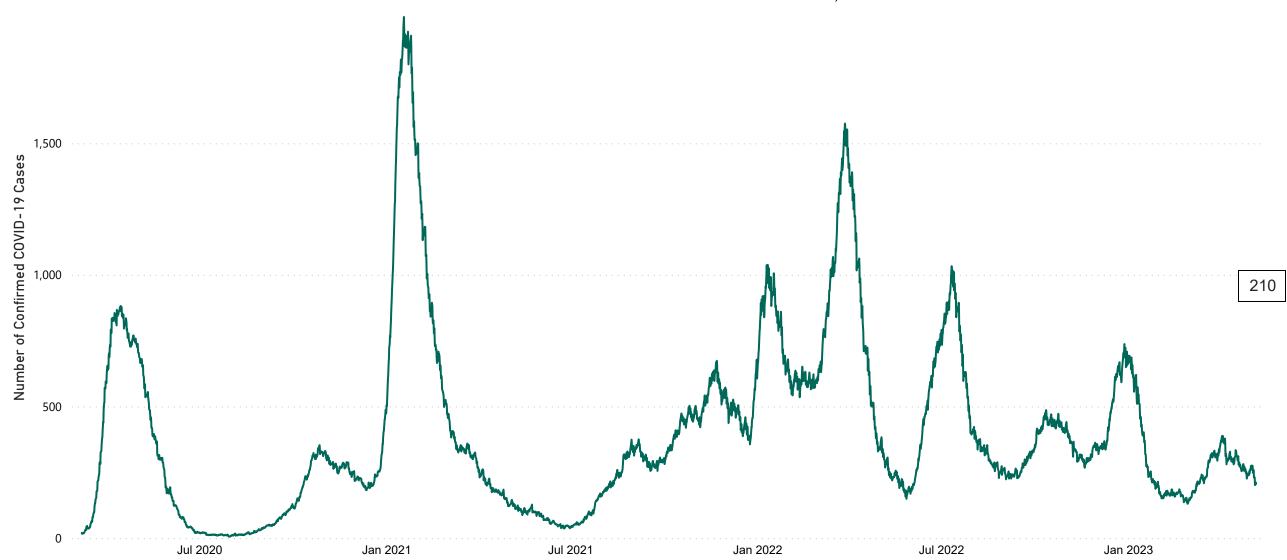

## **Confirmed COVID-19 Cases in ICU/HDU**

Confirmed COVID-19 Cases in ICU/HDU from 27/03/2020 to 06/05/2023