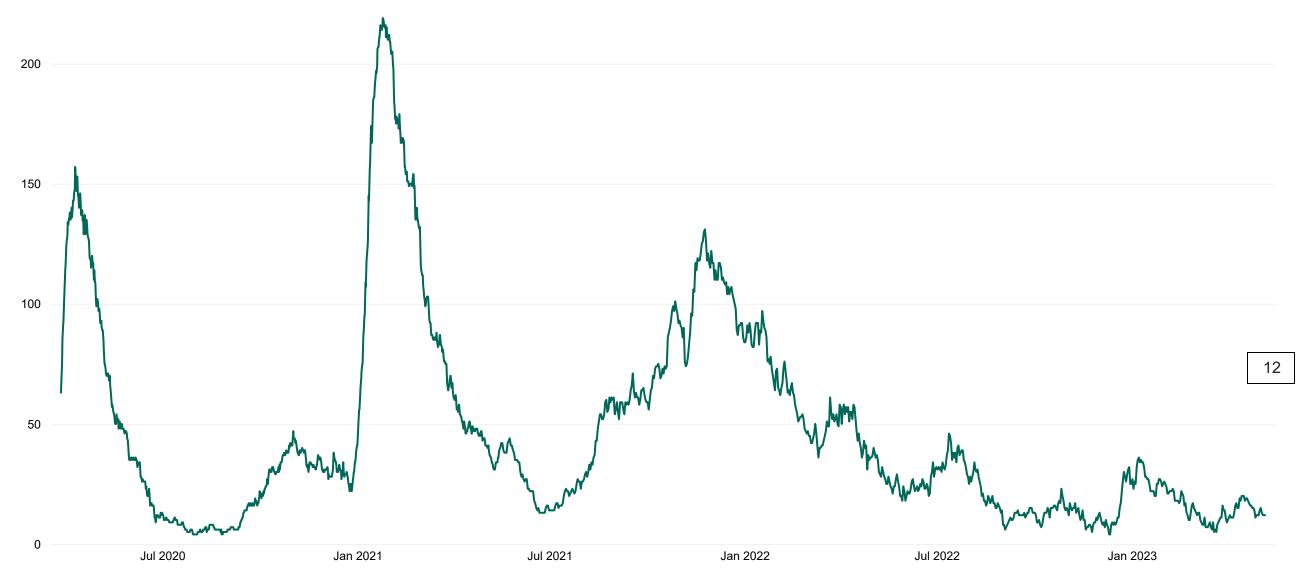

## **Confirmed COVID-19 Cases in ICU/HDU**

Confirmed COVID-19 Cases in ICU/HDU from 27/03/2020 to 06/05/2023